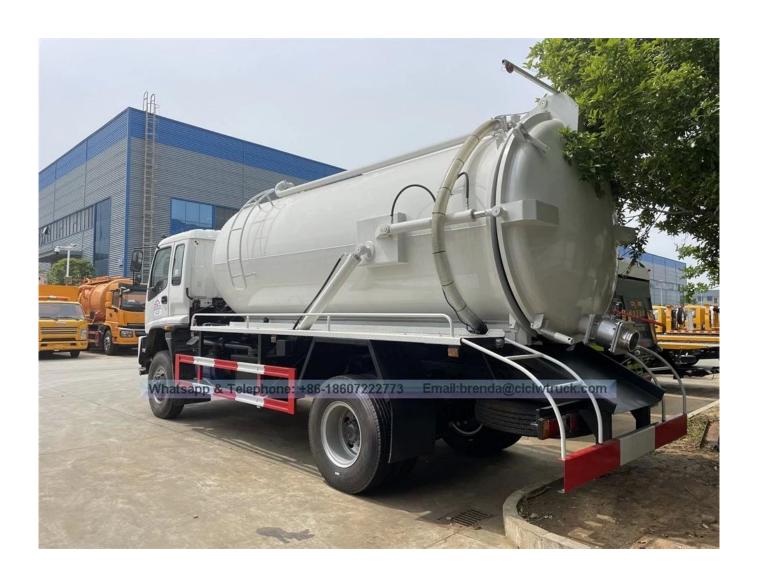

| Truck brand                      | Japanese brand                                                                                                                                                                                                                                              | Cabin                       | with A/C          |
|----------------------------------|-------------------------------------------------------------------------------------------------------------------------------------------------------------------------------------------------------------------------------------------------------------|-----------------------------|-------------------|
| Dimensions(mm)                   | 8200*2500*3200<br>mm                                                                                                                                                                                                                                        | Wheelbase(mm)               | 4500              |
| Curb weight(kg)                  | 9450 kgs                                                                                                                                                                                                                                                    | Front/Rear Axle loading(kg) | 6300/13000 kg     |
| Wheel track (front/rear) (mm)    | 1960/1855 mm                                                                                                                                                                                                                                                | Front/Rear overhang(mm)     | 1335/1880 mm      |
| Tire                             | 10.00R20, total 7 pieces                                                                                                                                                                                                                                    | Engine                      | 266hp, Euro2      |
| Sewage Suction & Cleaning System |                                                                                                                                                                                                                                                             |                             |                   |
| Sewage tank capacity             | 10000 liters                                                                                                                                                                                                                                                | Tank material               | Q235 carbon steel |
| Vacuum pump<br>pressure          | 400 Pa                                                                                                                                                                                                                                                      | Inlet and Outlet pipe       | 108mm dia         |
| Main parts                       | <ol> <li>Water-gas separator</li> <li>Oil-gas separator</li> <li>Four way valve</li> <li>Safety valve</li> <li>Anti overflow valve</li> <li>Anti overflow warning device</li> <li>Hydraulic control rear cover</li> <li>Tipping sewage tank body</li> </ol> |                             |                   |