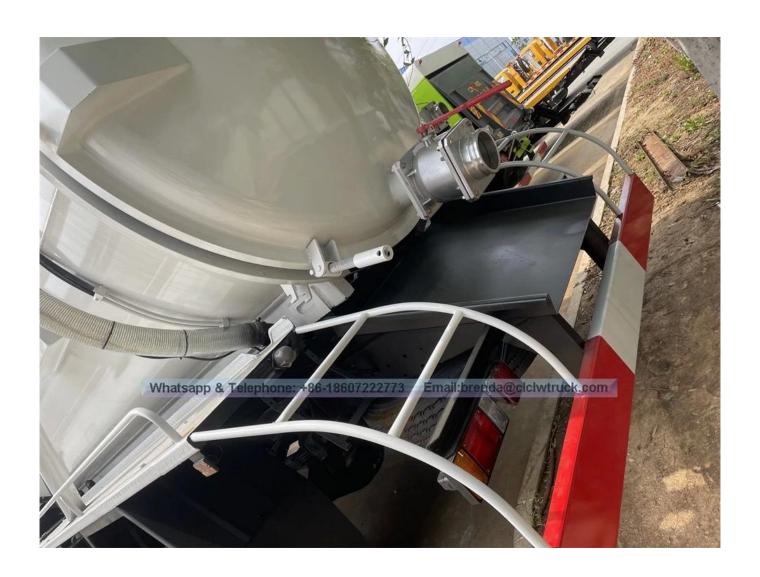

| Truck brand                      | Japanese brand                                                                                                                                                                                                                                              | Cabin                       | with A/C          |
|----------------------------------|-------------------------------------------------------------------------------------------------------------------------------------------------------------------------------------------------------------------------------------------------------------|-----------------------------|-------------------|
| Dimensions(mm)                   | 8200*2500*3200<br>mm                                                                                                                                                                                                                                        | Wheelbase(mm)               | 4500              |
| Curb weight(kg)                  | 9450 kgs                                                                                                                                                                                                                                                    | Front/Rear Axle loading(kg) | 6300/13000 kg     |
| Wheel track (front/rear) (mm)    | 1960/1855 mm                                                                                                                                                                                                                                                | Front/Rear overhang(mm)     | 1335/1880 mm      |
| Tire                             | 10.00R20, total 7 pieces                                                                                                                                                                                                                                    | Engine                      | 266hp, Euro2      |
| Sewage Suction & Cleaning System |                                                                                                                                                                                                                                                             |                             |                   |
| Sewage tank capacity             | 10000 liters                                                                                                                                                                                                                                                | Tank material               | Q235 carbon steel |
| Vacuum pump<br>pressure          | 400 Pa                                                                                                                                                                                                                                                      | Inlet and Outlet pipe       | 108mm dia         |
| Main parts                       | <ol> <li>Water-gas separator</li> <li>Oil-gas separator</li> <li>Four way valve</li> <li>Safety valve</li> <li>Anti overflow valve</li> <li>Anti overflow warning device</li> <li>Hydraulic control rear cover</li> <li>Tipping sewage tank body</li> </ol> |                             |                   |