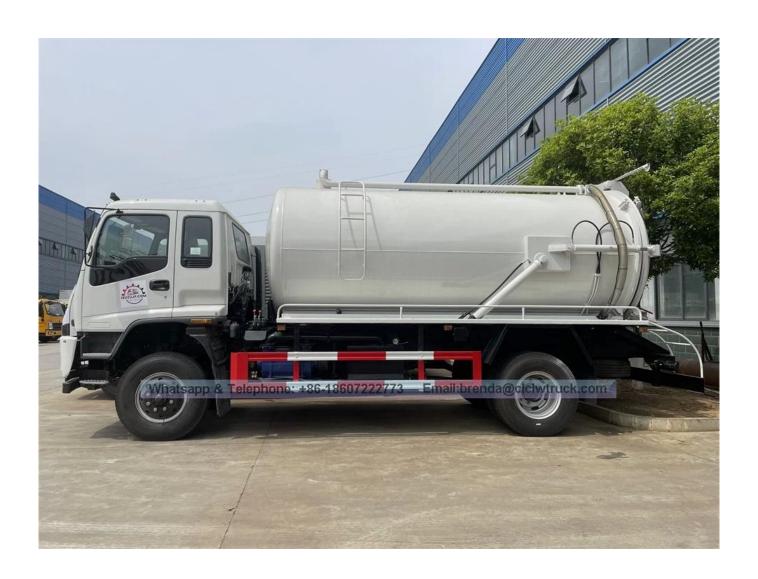

| Truck brand                      | Japanese brand                                                                                                                                                                                                                                              | Cabin                       | with A/C          |
|----------------------------------|-------------------------------------------------------------------------------------------------------------------------------------------------------------------------------------------------------------------------------------------------------------|-----------------------------|-------------------|
| Dimensions(mm)                   | 8200*2500*3200<br>mm                                                                                                                                                                                                                                        | Wheelbase(mm)               | 4500              |
| Curb weight(kg)                  | 9450 kgs                                                                                                                                                                                                                                                    | Front/Rear Axle loading(kg) | 6300/13000 kg     |
| Wheel track (front/rear) (mm)    | 1960/1855 mm                                                                                                                                                                                                                                                | Front/Rear overhang(mm)     | 1335/1880 mm      |
| Tire                             | 10.00R20, total 7 pieces                                                                                                                                                                                                                                    | Engine                      | 266hp, Euro2      |
| Sewage Suction & Cleaning System |                                                                                                                                                                                                                                                             |                             |                   |
| Sewage tank capacity             | 10000 liters                                                                                                                                                                                                                                                | Tank material               | Q235 carbon steel |
| Vacuum pump<br>pressure          | 400 Pa                                                                                                                                                                                                                                                      | Inlet and Outlet pipe       | 108mm dia         |
| Main parts                       | <ol> <li>Water-gas separator</li> <li>Oil-gas separator</li> <li>Four way valve</li> <li>Safety valve</li> <li>Anti overflow valve</li> <li>Anti overflow warning device</li> <li>Hydraulic control rear cover</li> <li>Tipping sewage tank body</li> </ol> |                             |                   |