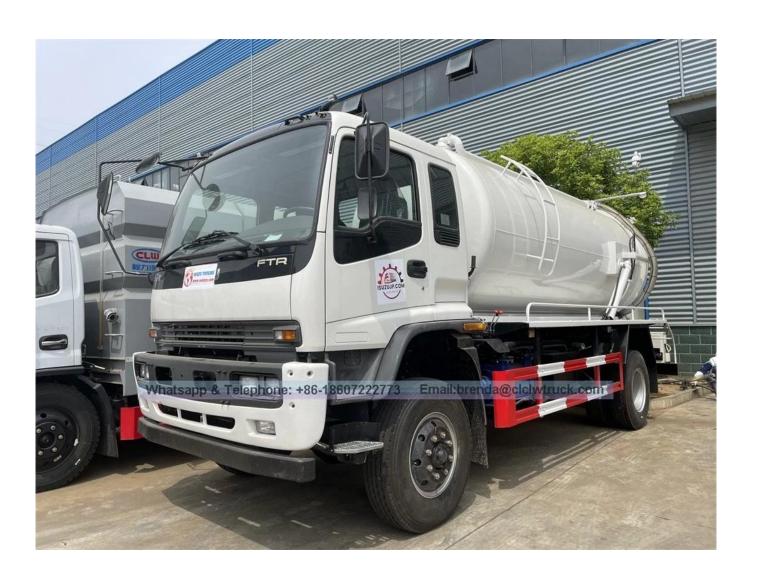

| Truck brand                      | Japanese brand                                                                                                                                                                                                                                              | Cabin                       | with A/C          |
|----------------------------------|-------------------------------------------------------------------------------------------------------------------------------------------------------------------------------------------------------------------------------------------------------------|-----------------------------|-------------------|
| Dimensions(mm)                   | 8200*2500*3200<br>mm                                                                                                                                                                                                                                        | Wheelbase(mm)               | 4500              |
| Curb weight(kg)                  | 9450 kgs                                                                                                                                                                                                                                                    | Front/Rear Axle loading(kg) | 6300/13000 kg     |
| Wheel track (front/rear) (mm)    | 1960/1855 mm                                                                                                                                                                                                                                                | Front/Rear overhang(mm)     | 1335/1880 mm      |
| Tire                             | 10.00R20, total 7 pieces                                                                                                                                                                                                                                    | Engine                      | 266hp, Euro2      |
| Sewage Suction & Cleaning System |                                                                                                                                                                                                                                                             |                             |                   |
| Sewage tank capacity             | 10000 liters                                                                                                                                                                                                                                                | Tank material               | Q235 carbon steel |
| Vacuum pump<br>pressure          | 400 Pa                                                                                                                                                                                                                                                      | Inlet and Outlet pipe       | 108mm dia         |
| Main parts                       | <ol> <li>Water-gas separator</li> <li>Oil-gas separator</li> <li>Four way valve</li> <li>Safety valve</li> <li>Anti overflow valve</li> <li>Anti overflow warning device</li> <li>Hydraulic control rear cover</li> <li>Tipping sewage tank body</li> </ol> |                             |                   |