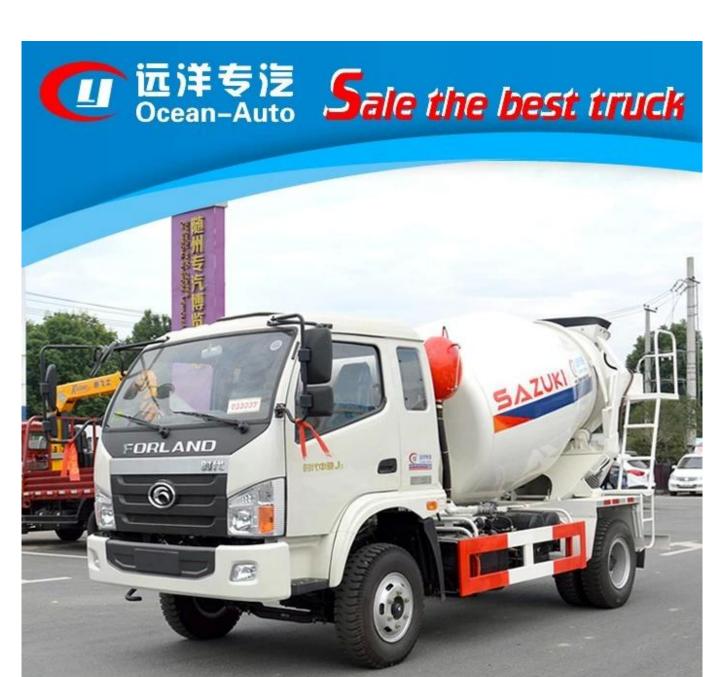

## FOTON Forland 3cbm concrete mixer truck

Concrete Mixer Truck Image

www.chinaoceanauto.com

This is mainly used for the modern roads and major construction projects, which is for ensure the quality of the concrete poured by stirring the concrete slowly and continuously during transporting or one the construction site.