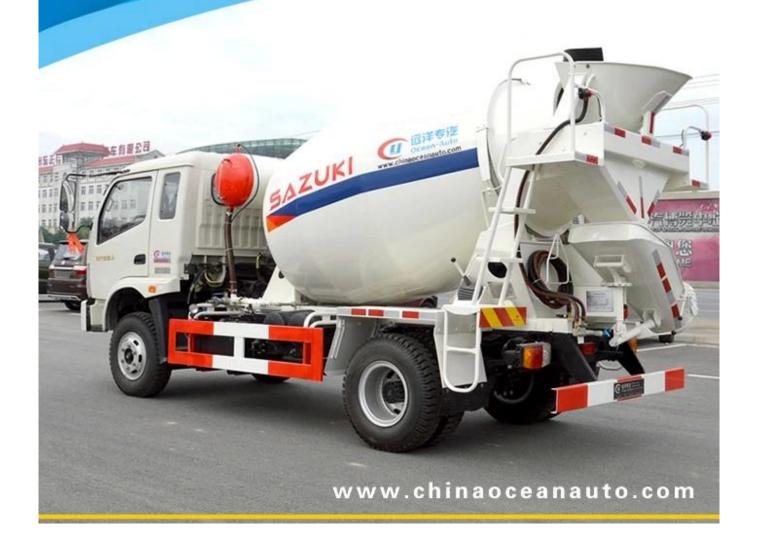

## FOTON Forland 3cbm concrete mixer truck

Concrete Mixer Truck Image

www.chinaoceanauto.com

This is mainly used for the modern roads and major construction projects, which is for ensure the quality of the concrete poured by stirring the concrete slowly and continuously during transporting or one the construction site.