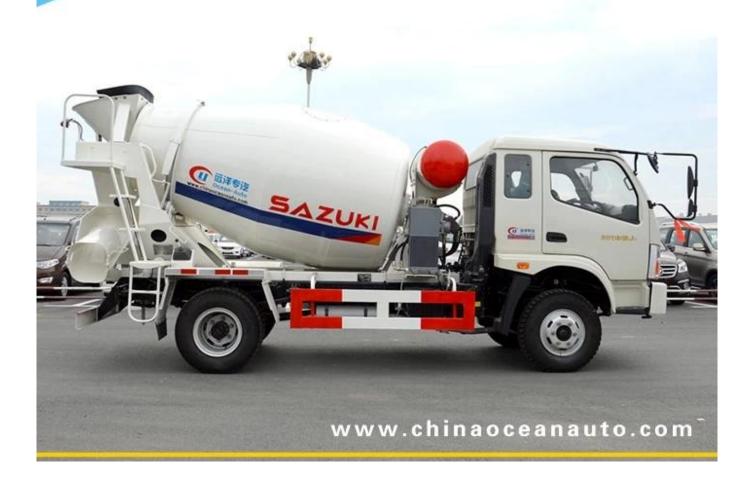

## FOTON Forland 3cbm concrete mixer truck

Concrete Mixer Truck Image

www.chinaoceanauto.com

This is mainly used for the modern roads and major construction projects, which is for ensure the quality of the concrete poured by stirring the concrete slowly and continuously during transporting or one the construction site.