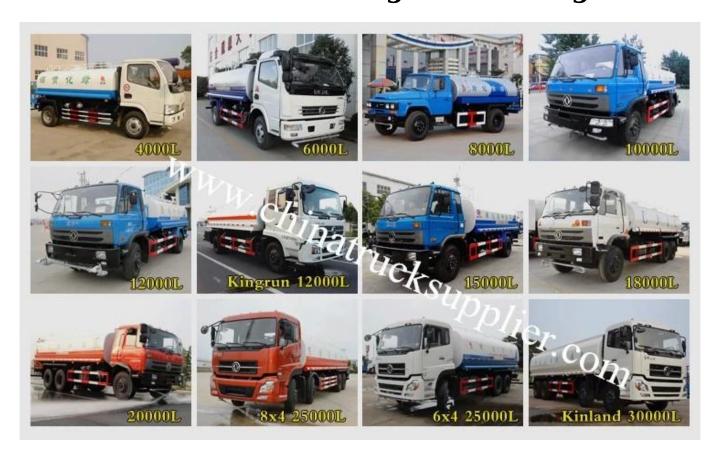

n the working platform can rotate by 360 degree and the water flow can be adjusted into various rain shape. There are straight shape, heavy rain, moderate rain and drizzle etc. The max range can reach 30M.
- 4). Equipped with fire coupling, flow valves, filter screen and water level gauge.
- 5). According to customers' request, the crane, high working platform and spraying machine also can be equipped.
- 6). Mainly used for washing on urban roads, watering and greening on trees, green belts and lawn and dust full of construction sites. And also used for drinking water delivery and fire fighting function etc.

#### ISUZU Water Truck 5000liter Image





















**Water Truck Production Process** 



**Water Truck Operation Image** 



#### **Volume from Small to Big Series Image**



#### Water Truck in Bulk Exported