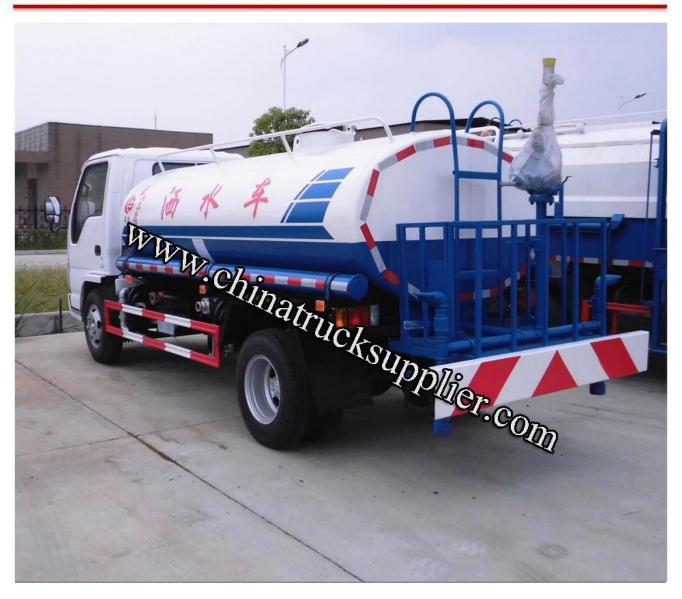

#### Feature and Application

- 1). Equipped with high power self-suction water pump that characterized by high-pressure and fast speed suction.
- 2). Equipped with front, rear and side sprinklers and high position sprinkler, and rear working platform.
- 3). The water cannon which is installed on the working platform can rotate by 360 degree and the water flow can be adjusted into various rain shape. There are straight shape, heavy rain, moderate rain and drizzle etc. The max range can reach 30M.
- 4). Equipped with fire coupling, flow valves, filter screen and water level gauge.
- 5). According to customers' request, the crane, high working platform and spraying machine also can be equipped.
- 6). Mainly used for washing on urban roads, watering and greening on trees, green belts and lawn and dust full of construction sites. And also used for drinking water delivery and fire fighting function etc.

#### ISUZU Water Truck 5000liter Image

**Water Truck Production Process** 

**Water Truck Operation Image** 