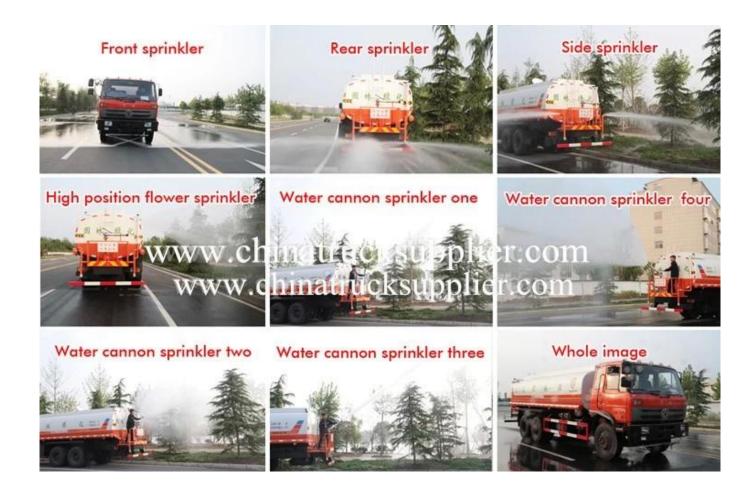

#### Feature and Application

- 1). Equipped with high power self-suction water pump that characterized by high-pressure and fast speed suction.
- 2). Equipped with front, rear and side sprinklers and high position sprinkler, and rear working platform.
- 3). The water cannon which is installed on the working platform can rotate by 360 degree and the water flow can be adjusted into various rain shape. There are straight shape, heavy rain, moderate rain and drizzle etc. The max range can reach 30M.
- 4). Equipped with fire coupling, flow valves, filter screen and water level gauge.
- 5). According to customers' request, the crane, high working platform and spraying machine also can be equipped.
- 6). Mainly used for washing on urban roads, watering and greening on trees, green belts and lawn and dust full of construction sites. And also used for drinking water delivery and fire fighting function etc.

#### ISUZU Water Truck 5000liter Image

**Water Truck Production Process** 

**Water Truck Operation Image** 