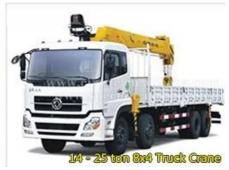

| ☐Main specifications ☐                         |                                                                                                 |                            |              |                                      |                 |
|------------------------------------------------|-------------------------------------------------------------------------------------------------|----------------------------|--------------|--------------------------------------|-----------------|
| Product model name EQ5311JSQF Truck With Crane |                                                                                                 |                            |              |                                      |                 |
| Gross vehicle weight(kg)                       | 30900                                                                                           | Drive type                 |              |                                      | 8 x 4           |
| Payload(kg)                                    | 14105                                                                                           | cab seats (man)            |              |                                      | 3               |
| Curb weight(Kg)                                | 16600                                                                                           | Overall dimension (mm)     |              |                                      | 11980×2490×3850 |
| Approach/departure angle (°)                   | 34/11                                                                                           | Box internal dimension(mm) |              |                                      | 8500×2294×550   |
| Number of axles                                | 4                                                                                               | Front/rear hang(mm)        |              |                                      | 1205/3275       |
| Axle load(Kg)                                  | 6450/6450/18000                                                                                 | Wheelbase(mm)              |              | 2140+4060+1300                       |                 |
| Max speed(Km/h)                                | 90                                                                                              |                            |              |                                      |                 |
| □Chassis specifications                        |                                                                                                 |                            |              |                                      |                 |
| Chassis model                                  | EQ5311GFJ                                                                                       | Brand                      | Brand name   |                                      | Dongfeng        |
| Manufacturer                                   | Dongfeng Motor                                                                                  | Tires No.                  |              |                                      | 12              |
|                                                | Corporation                                                                                     | 11163                      | THES NO.     |                                      |                 |
| Approach/departure angle (°)                   | 34/18                                                                                           | Tire specification         |              |                                      | 10.00-20        |
| Steel spring number                            | 9/9/10                                                                                          | Front track(mm)            |              | 1950/1950                            |                 |
| Fuel type                                      | Diesel                                                                                          | Rear track(mm)             |              |                                      | 1860/1860       |
| Emission standard                              | Euro III                                                                                        | Transmission               |              | 9 gears                              |                 |
| Cabin                                          | Blue other colors are available, Flat, luxurious interior trim and seat, with air conditioning. |                            |              |                                      |                 |
| Engine model                                   | Engine manufacturer                                                                             |                            | Displacement | (ml)                                 | Power(Kw)       |
| YC6A260-31                                     | Guangxi Yuchai Machinery<br>Co.,Ltd                                                             |                            | 7255         |                                      | 191             |
| □Crane specification□                          |                                                                                                 |                            |              |                                      |                 |
| Crane model                                    | SQS300                                                                                          | Crane brand                |              | XCMG                                 |                 |
| Type of Crane                                  | Telescopic boom crane                                                                           | Crane Weight               |              | 4500                                 |                 |
| Max lifting weight∏kg∏                         | 12000                                                                                           | Max lift height∏m∏         |              | 14.5                                 |                 |
| Working radius(m)                              | 12.5                                                                                            | Operation method           |              | High seat operation / Side operation |                 |
| Number of arms                                 | 4                                                                                               | Outrigger (pcs)            |              | 2 or 4                               |                 |
| [Functions]                                    |                                                                                                 |                            |              |                                      |                 |
| The twicely consists of character h            |                                                                                                 |                            |              | · Cı ·                               | 1 1 11 1        |

The truck consists of chassis, box, power take-off and crane, achieving cargo lifting and moving through hydraulic lifting and telescopic system. In general, H-type outrigger is equipped to realize its stability. To be further strengthened stability of the truck, rear outrigger also can be equipped if the customer require. The truck can 360 ° continuously rotate.