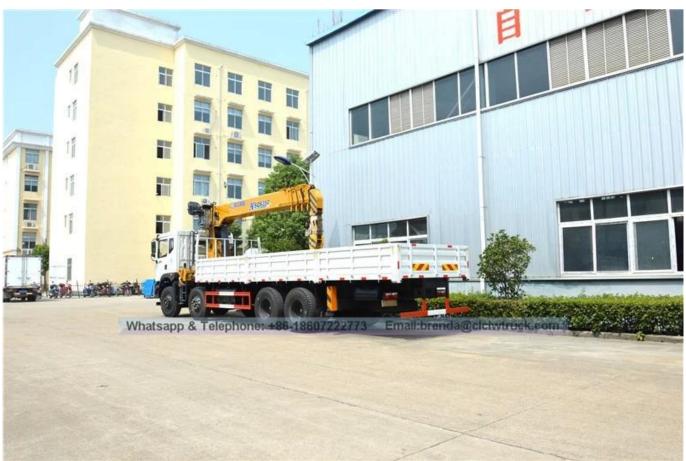

| ☐Main specifications ☐                         |                                                                                                 |                            |              |                                      |                 |
|------------------------------------------------|-------------------------------------------------------------------------------------------------|----------------------------|--------------|--------------------------------------|-----------------|
| Product model name EQ5311JSQF Truck With Crane |                                                                                                 |                            |              |                                      |                 |
| Gross vehicle weight(kg)                       | 30900                                                                                           | Drive type                 |              |                                      | 8 x 4           |
| Payload(kg)                                    | 14105                                                                                           | cab seats (man)            |              |                                      | 3               |
| Curb weight(Kg)                                | 16600                                                                                           | Overall dimension (mm)     |              |                                      | 11980×2490×3850 |
| Approach/departure angle (°)                   | 34/11                                                                                           | Box internal dimension(mm) |              |                                      | 8500×2294×550   |
| Number of axles                                | 4                                                                                               | Front/rear hang(mm)        |              |                                      | 1205/3275       |
| Axle load(Kg)                                  | 6450/6450/18000                                                                                 | Wheelbase(mm)              |              | 2140+4060+1300                       |                 |
| Max speed(Km/h)                                | 90                                                                                              |                            |              |                                      |                 |
| □Chassis specifications                        |                                                                                                 |                            |              |                                      |                 |
| Chassis model                                  | EQ5311GFJ                                                                                       | Brand                      | Brand name   |                                      | Dongfeng        |
| Manufacturer                                   | Dongfeng Motor                                                                                  | Tires No.                  |              |                                      | 12              |
|                                                | Corporation                                                                                     | 11163                      | THES NO.     |                                      |                 |
| Approach/departure angle (°)                   | 34/18                                                                                           | Tire specification         |              |                                      | 10.00-20        |
| Steel spring number                            | 9/9/10                                                                                          | Front track(mm)            |              | 1950/1950                            |                 |
| Fuel type                                      | Diesel                                                                                          | Rear track(mm)             |              |                                      | 1860/1860       |
| Emission standard                              | Euro III                                                                                        | Transmission               |              | 9 gears                              |                 |
| Cabin                                          | Blue other colors are available, Flat, luxurious interior trim and seat, with air conditioning. |                            |              |                                      |                 |
| Engine model                                   | Engine manufacturer                                                                             |                            | Displacement | (ml)                                 | Power(Kw)       |
| YC6A260-31                                     | Guangxi Yuchai Machinery<br>Co.,Ltd                                                             |                            | 7255         |                                      | 191             |
| □Crane specification□                          |                                                                                                 |                            |              |                                      |                 |
| Crane model                                    | SQS300                                                                                          | Crane brand                |              | XCMG                                 |                 |
| Type of Crane                                  | Telescopic boom crane                                                                           | Crane Weight               |              | 4500                                 |                 |
| Max lifting weight∏kg∏                         | 12000                                                                                           | Max lift height∏m∏         |              | 14.5                                 |                 |
| Working radius(m)                              | 12.5                                                                                            | Operation method           |              | High seat operation / Side operation |                 |
| Number of arms                                 | 4                                                                                               | Outrigger (pcs)            |              | 2 or 4                               |                 |
| [Functions]                                    |                                                                                                 |                            |              |                                      |                 |
| The twicely consists of character h            |                                                                                                 |                            |              | · Cı ·                               | 1 1 11 1        |

The truck consists of chassis, box, power take-off and crane, achieving cargo lifting and moving through hydraulic lifting and telescopic system. In general, H-type outrigger is equipped to realize its stability. To be further strengthened stability of the truck, rear outrigger also can be equipped if the customer require. The truck can 360 ° continuously rotate.

Lorry Mounted Crane China Supplier, Lorry Mounted Crane China Manufacturer, Basket Crane Truck for Sale

Product Image:

Kindly note we can provide straight boom crane and folding crane according to customers' requirement. And the crane also can be equiped on flatbed truck for transport construction machinery like excavator, wheel loader, harvest ect undisassemble machines.