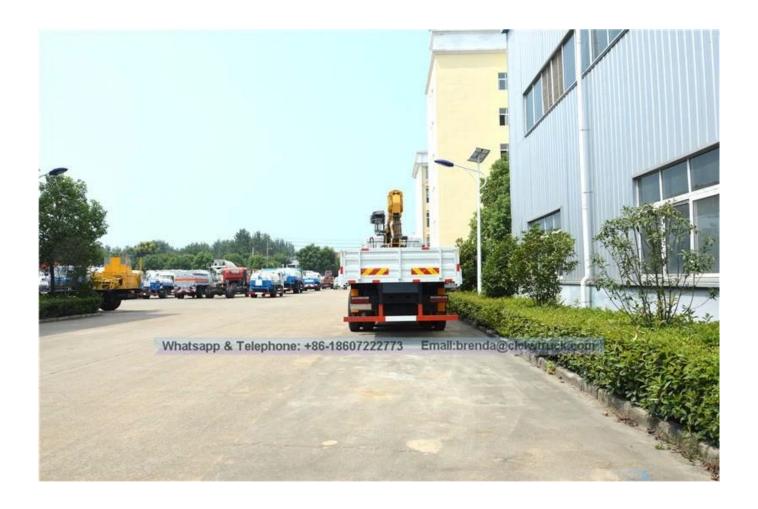

The truck consists of chassis, box, power take-off and crane, achieving cargo lifting and moving through hydraulic lifting and telescopic system. In general, H-type outrigger is equipped to realize its stability. To be further strengthened stability of the truck, rear outrigger also can be equipped if the customer require. The truck can 360 ° continuously rotate.

Lorry Mounted Crane China Supplier, Lorry Mounted Crane China Manufacturer, Basket Crane Truck for Sale

Product Image:

Kindly note we can provide straight boom crane and folding crane according to customers' requirement. And the crane also can be equiped on flatbed truck for transport construction machinery like excavator, wheel loader, harvest ect undisassemble machines.