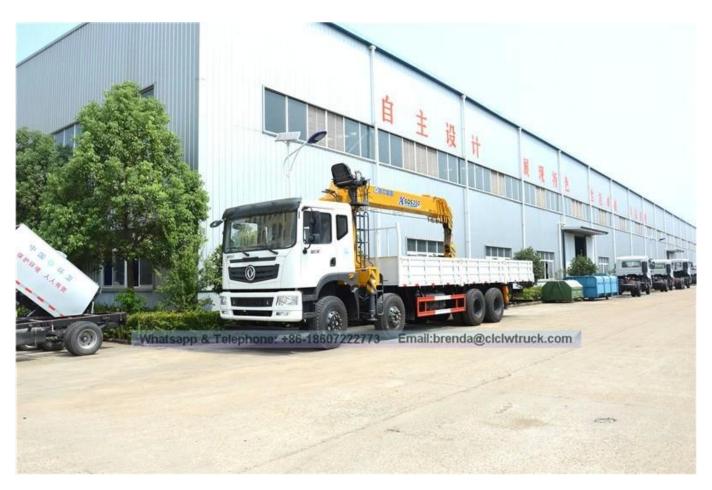

| ☐Main specifications ☐                         |                                                                                                 |                            |              |                                      |                 |
|------------------------------------------------|-------------------------------------------------------------------------------------------------|----------------------------|--------------|--------------------------------------|-----------------|
| Product model name EQ5311JSQF Truck With Crane |                                                                                                 |                            |              |                                      |                 |
| Gross vehicle weight(kg)                       | 30900                                                                                           | Drive type                 |              |                                      | 8 x 4           |
| Payload(kg)                                    | 14105                                                                                           | cab seats (man)            |              |                                      | 3               |
| Curb weight(Kg)                                | 16600                                                                                           | Overall dimension (mm)     |              |                                      | 11980×2490×3850 |
| Approach/departure angle (°)                   | 34/11                                                                                           | Box internal dimension(mm) |              |                                      | 8500×2294×550   |
| Number of axles                                | 4                                                                                               | Front/rear hang(mm)        |              |                                      | 1205/3275       |
| Axle load(Kg)                                  | 6450/6450/18000                                                                                 | Wheelbase(mm)              |              | 2140+4060+1300                       |                 |
| Max speed(Km/h)                                | 90                                                                                              |                            |              |                                      |                 |
| □Chassis specifications                        |                                                                                                 |                            |              |                                      |                 |
| Chassis model                                  | EQ5311GFJ                                                                                       | Brand                      | Brand name   |                                      | Dongfeng        |
| Manufacturer                                   | Dongfeng Motor                                                                                  | Tires No.                  |              |                                      | 12              |
|                                                | Corporation                                                                                     | 11163                      | THES NO.     |                                      |                 |
| Approach/departure angle (°)                   | 34/18                                                                                           | Tire specification         |              |                                      | 10.00-20        |
| Steel spring number                            | 9/9/10                                                                                          | Front track(mm)            |              | 1950/1950                            |                 |
| Fuel type                                      | Diesel                                                                                          | Rear track(mm)             |              |                                      | 1860/1860       |
| Emission standard                              | Euro III                                                                                        | Transmission               |              | 9 gears                              |                 |
| Cabin                                          | Blue other colors are available, Flat, luxurious interior trim and seat, with air conditioning. |                            |              |                                      |                 |
| Engine model                                   | Engine manufacturer                                                                             |                            | Displacement | (ml)                                 | Power(Kw)       |
| YC6A260-31                                     | Guangxi Yuchai Machinery<br>Co.,Ltd                                                             |                            | 7255         |                                      | 191             |
| □Crane specification□                          |                                                                                                 |                            |              |                                      |                 |
| Crane model                                    | SQS300                                                                                          | Crane brand                |              | XCMG                                 |                 |
| Type of Crane                                  | Telescopic boom crane                                                                           | Crane Weight               |              | 4500                                 |                 |
| Max lifting weight∏kg∏                         | 12000                                                                                           | Max lift height∏m∏         |              | 14.5                                 |                 |
| Working radius(m)                              | 12.5                                                                                            | Operation method           |              | High seat operation / Side operation |                 |
| Number of arms                                 | 4                                                                                               | Outrigger (pcs)            |              | 2 or 4                               |                 |
| [Functions]                                    |                                                                                                 |                            |              |                                      |                 |
| The twicely consists of character h            |                                                                                                 |                            |              | · Cı ·                               | 1 1 11 1        |

The truck consists of chassis, box, power take-off and crane, achieving cargo lifting and moving through hydraulic lifting and telescopic system. In general, H-type outrigger is equipped to realize its stability. To be further strengthened stability of the truck, rear outrigger also can be equipped if the customer require. The truck can 360 ° continuously rotate.

Lorry Mounted Crane China Supplier, Lorry Mounted Crane China Manufacturer, Basket Crane Truck for Sale

Product Image:

Kindly note we can provide straight boom crane and folding crane according to customers' requirement. And the crane also can be equiped on flatbed truck for transport construction machinery like excavator, wheel loader, harvest ect undisassemble machines.