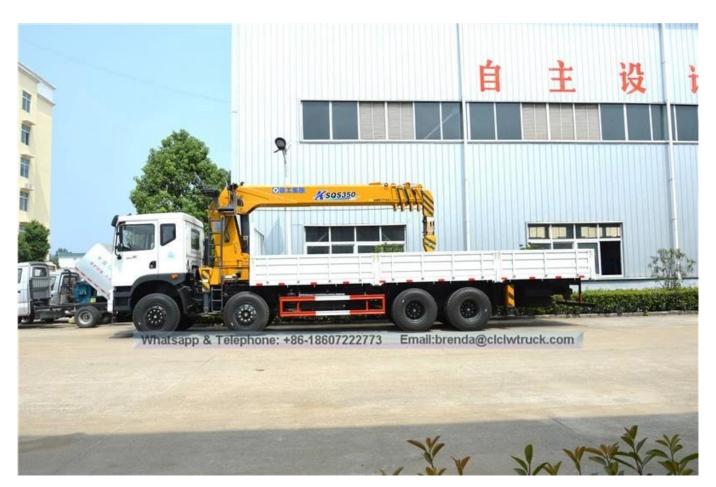

| ☐Main specifications ☐                         |                                                                                                 |                            |              |                                      |                 |
|------------------------------------------------|-------------------------------------------------------------------------------------------------|----------------------------|--------------|--------------------------------------|-----------------|
| Product model name EQ5311JSQF Truck With Crane |                                                                                                 |                            |              |                                      |                 |
| Gross vehicle weight(kg)                       | 30900                                                                                           | Drive type                 |              |                                      | 8 x 4           |
| Payload(kg)                                    | 14105                                                                                           | cab seats (man)            |              |                                      | 3               |
| Curb weight(Kg)                                | 16600                                                                                           | Overall dimension (mm)     |              |                                      | 11980×2490×3850 |
| Approach/departure angle (°)                   | 34/11                                                                                           | Box internal dimension(mm) |              |                                      | 8500×2294×550   |
| Number of axles                                | 4                                                                                               | Front/rear hang(mm)        |              |                                      | 1205/3275       |
| Axle load(Kg)                                  | 6450/6450/18000                                                                                 | Wheelbase(mm)              |              | 2140+4060+1300                       |                 |
| Max speed(Km/h)                                | 90                                                                                              |                            |              |                                      |                 |
| □Chassis specifications                        |                                                                                                 |                            |              |                                      |                 |
| Chassis model                                  | EQ5311GFJ                                                                                       | Brand                      | Brand name   |                                      | Dongfeng        |
| Manufacturer                                   | Dongfeng Motor                                                                                  | Tires No.                  |              |                                      | 12              |
|                                                | Corporation                                                                                     | 11163                      | THES NO.     |                                      |                 |
| Approach/departure angle (°)                   | 34/18                                                                                           | Tire specification         |              |                                      | 10.00-20        |
| Steel spring number                            | 9/9/10                                                                                          | Front track(mm)            |              | 1950/1950                            |                 |
| Fuel type                                      | Diesel                                                                                          | Rear track(mm)             |              |                                      | 1860/1860       |
| Emission standard                              | Euro III                                                                                        | Transmission               |              | 9 gears                              |                 |
| Cabin                                          | Blue other colors are available, Flat, luxurious interior trim and seat, with air conditioning. |                            |              |                                      |                 |
| Engine model                                   | Engine manufacturer                                                                             |                            | Displacement | (ml)                                 | Power(Kw)       |
| YC6A260-31                                     | Guangxi Yuchai Machinery<br>Co.,Ltd                                                             |                            | 7255         |                                      | 191             |
| □Crane specification□                          |                                                                                                 |                            |              |                                      |                 |
| Crane model                                    | SQS300                                                                                          | Crane brand                |              | XCMG                                 |                 |
| Type of Crane                                  | Telescopic boom crane                                                                           | Crane Weight               |              | 4500                                 |                 |
| Max lifting weight∏kg∏                         | 12000                                                                                           | Max lift height∏m∏         |              | 14.5                                 |                 |
| Working radius(m)                              | 12.5                                                                                            | Operation method           |              | High seat operation / Side operation |                 |
| Number of arms                                 | 4                                                                                               | Outrigger (pcs)            |              | 2 or 4                               |                 |
| [Functions]                                    |                                                                                                 |                            |              |                                      |                 |
| The twicely consists of character h            |                                                                                                 |                            |              | · Cı ·                               | 1 1 11 1        |

The truck consists of chassis, box, power take-off and crane, achieving cargo lifting and moving through hydraulic lifting and telescopic system. In general, H-type outrigger is equipped to realize its stability. To be further strengthened stability of the truck, rear outrigger also can be equipped if the customer require. The truck can 360 ° continuously rotate.

Lorry Mounted Crane China Supplier, Lorry Mounted Crane China Manufacturer, Basket Crane Truck for Sale

Product Image:

Kindly note we can provide straight boom crane and folding crane according to customers' requirement. And the crane also can be equiped on flatbed truck for transport construction machinery like excavator, wheel loader, harvest ect undisassemble machines.