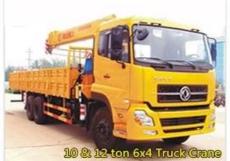

The truck consists of chassis, box, power take-off and crane, achieving cargo lifting and moving through hydraulic lifting and telescopic system. In general, H-type outrigger is equipped to realize its stability. To be further strengthened stability of the truck, rear outrigger also can be equipped if the customer require. The truck can 360 ° continuously rotate.

Lorry Mounted Crane China Supplier, Lorry Mounted Crane China Manufacturer, Basket Crane Truck for Sale

Product Image:

Kindly note we can provide straight boom crane and folding crane according to customers' requirement. And the crane also can be equiped on flatbed truck for transport construction machinery like excavator, wheel loader, harvest ect undisassemble machines.