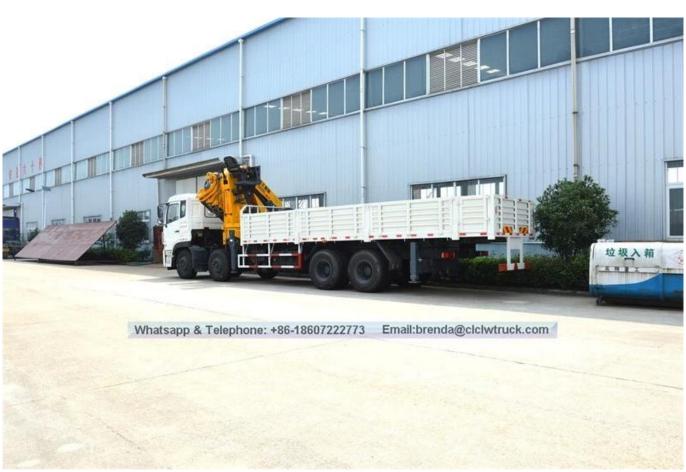

## 14000 - 16000 kg DONGFENG KINLAND 8\*4 Folding Truck With Crane

**Product Image** 

The truck consists of chassis, box, power take-off and crane, achieving cargo lifting and moving through hydraulic lifting and telescopic system. In general, H-type outrigger is equipped to realize its stability. To be further strengthened stability of the truck, rear outrigger also can be equipped if the customer require. The truck can  $360^{\circ}$  continuously rotate.