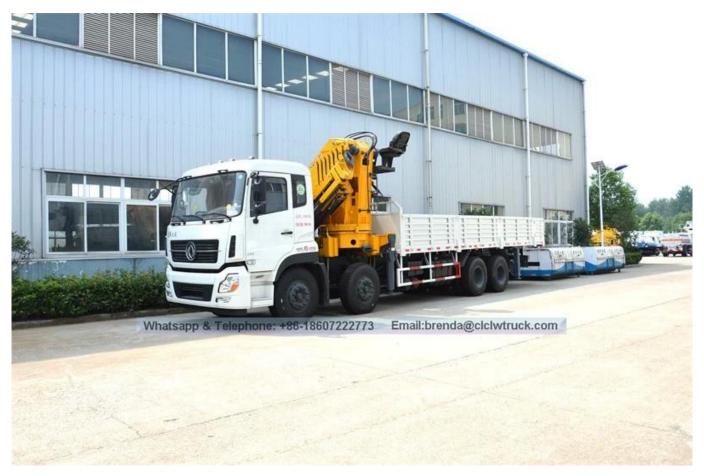

## 14000 - 16000 kg DONGFENG KINLAND 8\*4 Folding Truck With Crane

**Product Image** 

The truck consists of chassis, box, power take-off and crane, achieving cargo lifting and moving through hydraulic lifting and telescopic system. In general, H-type outrigger is equipped to realize its stability. To be further strengthened stability of the truck, rear outrigger also can be equipped if the customer require. The truck can  $360^{\circ}$  continuously rotate.