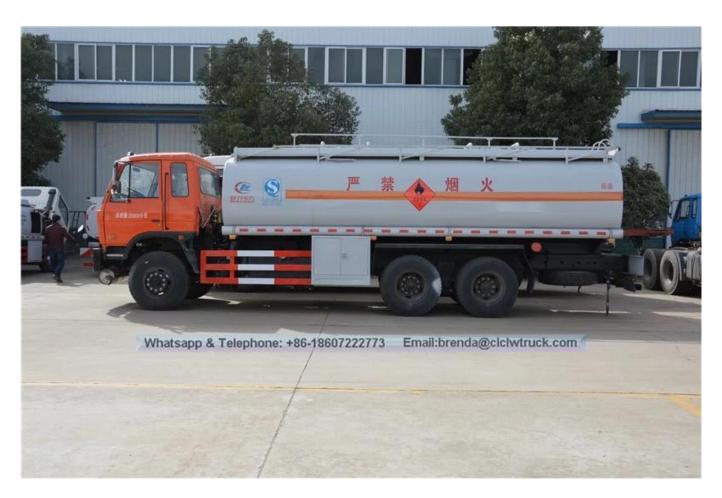

## 20000L Dongfeng 6x4 fuel tanker truck

| Main specifications          |                                             |                                                                                                        |                        |  |
|------------------------------|---------------------------------------------|--------------------------------------------------------------------------------------------------------|------------------------|--|
| Product model⊡name           | CLW5252GYY3 fuel tanker truck               | CLW5252GYY3 fuel tanker truck                                                                          |                        |  |
| Gross weight(Kg)             | 25000                                       | Driving type                                                                                           | 6X4                    |  |
| Payload (Kg)                 | 15000                                       | Overall dimension (mm)                                                                                 | 9700×2490×3450         |  |
| Curb weight(Kg)              | 9805                                        | Cab seats (man)                                                                                        | 3                      |  |
| Approach/departure angle (°) | 27/12                                       | Front/rear hang(mm)                                                                                    | 1245/2805,1245/2755    |  |
| Axle No.                     | 3                                           | Wheelbase (mm)                                                                                         | 4350+1300              |  |
| Axle load(Kg)                | 7000/18000(double-shaft)                    | Max speed(Km/h)                                                                                        | 80                     |  |
| Chassis specifications       |                                             |                                                                                                        | · ·                    |  |
| Chassis model                | EQ1258KB3GJ                                 | Manufacture                                                                                            | Dongfeng Motor Company |  |
| Brand name                   | Dongfeng                                    | Fuel type                                                                                              | diesel                 |  |
| Tire specification           | 11.00R20                                    | Tires No.                                                                                              | 10+1                   |  |
| Front track(mm)              | 1940                                        | Rear track(mm)                                                                                         | 1860/1860              |  |
| Emission standard            | Euro III                                    | Gear box                                                                                               | 9 forward gears, 1     |  |
|                              |                                             |                                                                                                        | reverse gear           |  |
| Cab                          | Flat single bridge ,Tiltable luxurious inte | Flat single bridge ,Tiltable luxurious interior trim, seat. with power steering, with air conditioning |                        |  |
| Engine model                 | Engine manufacture                          | Displacement(ml)                                                                                       | Power(Kw)              |  |
| B210 33                      | Dongfeng cummins engine co., LTD            | 5900                                                                                                   | 155                    |  |
| Performance                  |                                             | ·                                                                                                      | ·                      |  |
| Tank capacity□L/m³□          | 18000L-25000L (18CBM-25CBM)                 |                                                                                                        |                        |  |
| Tank material                | Q235 carbon steel                           |                                                                                                        |                        |  |
| Transport medium             | Petrol or diesel                            |                                                                                                        |                        |  |
| Main Characteristic          |                                             |                                                                                                        |                        |  |

- A, with multiple baffle plates in the tank, the tank has the advantages of high intensity, stability, transporting safety etc.

  B, Oil pump is installed to suck or discharge oil, with high suction pressure and speed.

  C, according to users' needs, the tank can be designed as a single compartment or several compartments to contain different oils.

  D, according to users' needs, the side or the rear of the tank can be installed 1 to 3 self-flowing valves