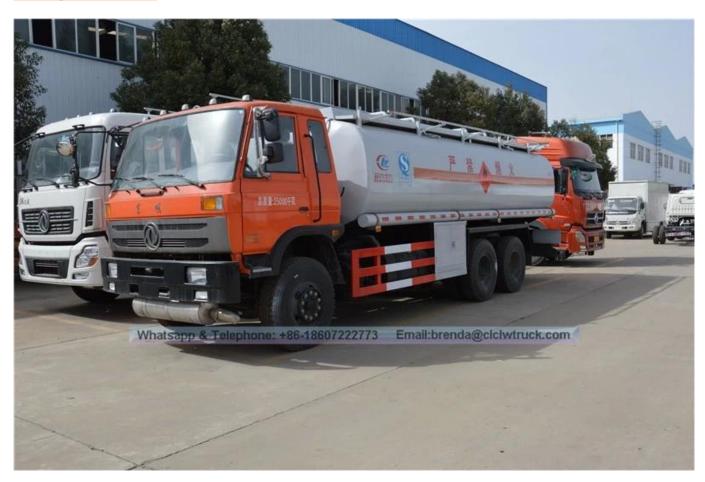

## 20000L Dongfeng 6x4 fuel tanker truck

| Main specifications          |                                             |                                                                                                        |                        |  |
|------------------------------|---------------------------------------------|--------------------------------------------------------------------------------------------------------|------------------------|--|
| Product model⊡name           | CLW5252GYY3 fuel tanker truck               | CLW5252GYY3 fuel tanker truck                                                                          |                        |  |
| Gross weight(Kg)             | 25000                                       | Driving type                                                                                           | 6X4                    |  |
| Payload (Kg)                 | 15000                                       | Overall dimension (mm)                                                                                 | 9700×2490×3450         |  |
| Curb weight(Kg)              | 9805                                        | Cab seats (man)                                                                                        | 3                      |  |
| Approach/departure angle (°) | 27/12                                       | Front/rear hang(mm)                                                                                    | 1245/2805,1245/2755    |  |
| Axle No.                     | 3                                           | Wheelbase (mm)                                                                                         | 4350+1300              |  |
| Axle load(Kg)                | 7000/18000(double-shaft)                    | Max speed(Km/h)                                                                                        | 80                     |  |
| Chassis specifications       |                                             |                                                                                                        | · ·                    |  |
| Chassis model                | EQ1258KB3GJ                                 | Manufacture                                                                                            | Dongfeng Motor Company |  |
| Brand name                   | Dongfeng                                    | Fuel type                                                                                              | diesel                 |  |
| Tire specification           | 11.00R20                                    | Tires No.                                                                                              | 10+1                   |  |
| Front track(mm)              | 1940                                        | Rear track(mm)                                                                                         | 1860/1860              |  |
| Emission standard            | Euro III                                    | Gear box                                                                                               | 9 forward gears, 1     |  |
|                              |                                             |                                                                                                        | reverse gear           |  |
| Cab                          | Flat single bridge ,Tiltable luxurious inte | Flat single bridge ,Tiltable luxurious interior trim, seat. with power steering, with air conditioning |                        |  |
| Engine model                 | Engine manufacture                          | Displacement(ml)                                                                                       | Power(Kw)              |  |
| B210 33                      | Dongfeng cummins engine co., LTD            | 5900                                                                                                   | 155                    |  |
| Performance                  |                                             | ·                                                                                                      | ·                      |  |
| Tank capacity□L/m³□          | 18000L-25000L (18CBM-25CBM)                 |                                                                                                        |                        |  |
| Tank material                | Q235 carbon steel                           |                                                                                                        |                        |  |
| Transport medium             | Petrol or diesel                            |                                                                                                        |                        |  |
| Main Characteristic          |                                             |                                                                                                        |                        |  |

- A, with multiple baffle plates in the tank, the tank has the advantages of high intensity, stability, transporting safety etc.

  B, Oil pump is installed to suck or discharge oil, with high suction pressure and speed.

  C, according to users' needs, the tank can be designed as a single compartment or several compartments to contain different oils.

  D, according to users' needs, the side or the rear of the tank can be installed 1 to 3 self-flowing valves