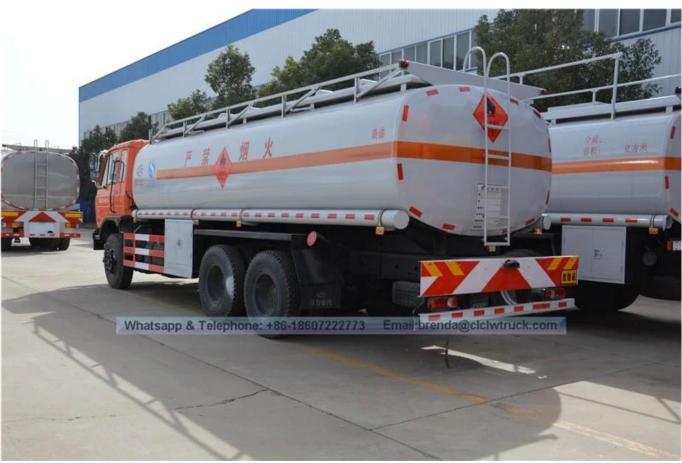

## 20000L Dongfeng 6x4 fuel tanker truck

| Main specifications          |                                             |                                                                                                        |                        |  |
|------------------------------|---------------------------------------------|--------------------------------------------------------------------------------------------------------|------------------------|--|
| Product model⊡name           | CLW5252GYY3 fuel tanker truck               | CLW5252GYY3 fuel tanker truck                                                                          |                        |  |
| Gross weight(Kg)             | 25000                                       | Driving type                                                                                           | 6X4                    |  |
| Payload (Kg)                 | 15000                                       | Overall dimension (mm)                                                                                 | 9700×2490×3450         |  |
| Curb weight(Kg)              | 9805                                        | Cab seats (man)                                                                                        | 3                      |  |
| Approach/departure angle (°) | 27/12                                       | Front/rear hang(mm)                                                                                    | 1245/2805,1245/2755    |  |
| Axle No.                     | 3                                           | Wheelbase (mm)                                                                                         | 4350+1300              |  |
| Axle load(Kg)                | 7000/18000(double-shaft)                    | Max speed(Km/h)                                                                                        | 80                     |  |
| Chassis specifications       |                                             |                                                                                                        | · ·                    |  |
| Chassis model                | EQ1258KB3GJ                                 | Manufacture                                                                                            | Dongfeng Motor Company |  |
| Brand name                   | Dongfeng                                    | Fuel type                                                                                              | diesel                 |  |
| Tire specification           | 11.00R20                                    | Tires No.                                                                                              | 10+1                   |  |
| Front track(mm)              | 1940                                        | Rear track(mm)                                                                                         | 1860/1860              |  |
| Emission standard            | Euro III                                    | Gear box                                                                                               | 9 forward gears, 1     |  |
|                              |                                             |                                                                                                        | reverse gear           |  |
| Cab                          | Flat single bridge ,Tiltable luxurious inte | Flat single bridge ,Tiltable luxurious interior trim, seat. with power steering, with air conditioning |                        |  |
| Engine model                 | Engine manufacture                          | Displacement(ml)                                                                                       | Power(Kw)              |  |
| B210 33                      | Dongfeng cummins engine co., LTD            | 5900                                                                                                   | 155                    |  |
| Performance                  |                                             | ·                                                                                                      | ·                      |  |
| Tank capacity□L/m³□          | 18000L-25000L (18CBM-25CBM)                 |                                                                                                        |                        |  |
| Tank material                | Q235 carbon steel                           |                                                                                                        |                        |  |
| Transport medium             | Petrol or diesel                            |                                                                                                        |                        |  |
| Main Characteristic          |                                             |                                                                                                        |                        |  |

- A, with multiple baffle plates in the tank, the tank has the advantages of high intensity, stability, transporting safety etc.

  B, Oil pump is installed to suck or discharge oil, with high suction pressure and speed.

  C, according to users' needs, the tank can be designed as a single compartment or several compartments to contain different oils.

  D, according to users' needs, the side or the rear of the tank can be installed 1 to 3 self-flowing valves