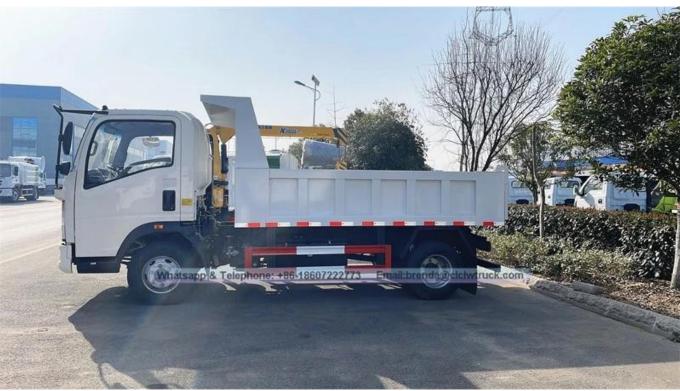

| Vehicle Specifications   |                                                                              |
|--------------------------|------------------------------------------------------------------------------|
| Truck name               | SINOTRUCK HOWO 4*2 dump truck with RHD                                       |
| Engine power(Kw)         | 115                                                                          |
| Emission standard        | EURO 2,3                                                                     |
| Gross weight(Ton)        | 7                                                                            |
| Loading weight(Ton)      | 5-6                                                                          |
| Curb weight(Ton)         | 5                                                                            |
| Overall Dimension(mm)    | 7150*2350*3050                                                               |
| Driving position         | RHD/LHD                                                                      |
| Chassis & Add components |                                                                              |
| Wheelbase                | 4200(mm )                                                                    |
| Color                    | Red &Blue&Yellow & White,any customized colors as your request.              |
| Engine                   |                                                                              |
| Model                    | ZZ1107G45                                                                    |
| Horsepowe(HP)            | 141/160                                                                      |
| Kind of fuel             | Diesel                                                                       |
| Tyre                     |                                                                              |
| Model                    | 8.25R16 (standard engineering truck tyre)                                    |
| Dump box                 |                                                                              |
| Dump mode                | Middle lifting system,with standard cylinder(famous brand with high quality) |
| Body Dimension           | 5000X2300X800 mm                                                             |
| Thickness                | side board =6 unit(mm) steel plate , bottom board= 8 unit(mm) steel plate    |
| Protector Material       | Q235 carbon steel                                                            |

Image as below: