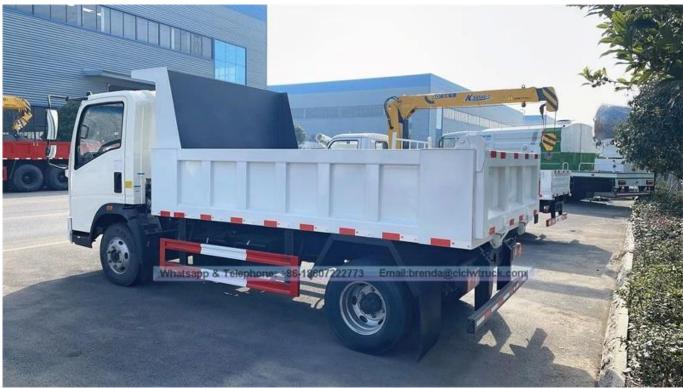

|
| Tyre                     |                                                                              |
| Model                    | 8.25R16 (standard engineering truck tyre)                                    |
| Dump box                 |                                                                              |
| Dump mode                | Middle lifting system,with standard cylinder(famous brand with high quality) |
| Body Dimension           | 5000X2300X800 mm                                                             |
| Thickness                | side board =6 unit(mm) steel plate , bottom board= 8 unit(mm) steel plate    |
| Protector Material       | Q235 carbon steel                                                            |

Image as below: