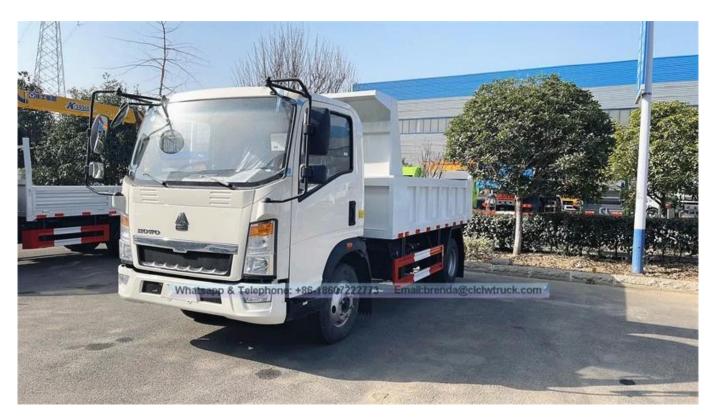

| Vehicle Specifications   |                                                                              |
|--------------------------|------------------------------------------------------------------------------|
| Truck name               | SINOTRUCK HOWO 4*2 dump truck with RHD                                       |
| Engine power(Kw)         | 115                                                                          |
| Emission standard        | EURO 2,3                                                                     |
| Gross weight(Ton)        | 7                                                                            |
| Loading weight(Ton)      | 5-6                                                                          |
| Curb weight(Ton)         | 5                                                                            |
| Overall Dimension(mm)    | 7150*2350*3050                                                               |
| Driving position         | RHD/LHD                                                                      |
| Chassis & Add components |                                                                              |
| Wheelbase                | 4200(mm )                                                                    |
| Color                    | Red &Blue&Yellow & White,any customized colors as your request.              |
| Engine                   |                                                                              |
| Model                    | ZZ1107G45                                                                    |
| Horsepowe(HP)            | 141/160                                                                      |
| Kind of fuel             | Diesel                                                                       |
| Tyre                     |                                                                              |
| Model                    | 8.25R16 (standard engineering truck tyre)                                    |
| Dump box                 |                                                                              |
| Dump mode                | Middle lifting system,with standard cylinder(famous brand with high quality) |
| Body Dimension           | 5000X2300X800 mm                                                             |
| Thickness                | side board =6 unit(mm) steel plate , bottom board= 8 unit(mm) steel plate    |
| Protector Material       | Q235 carbon steel                                                            |

Image as below: