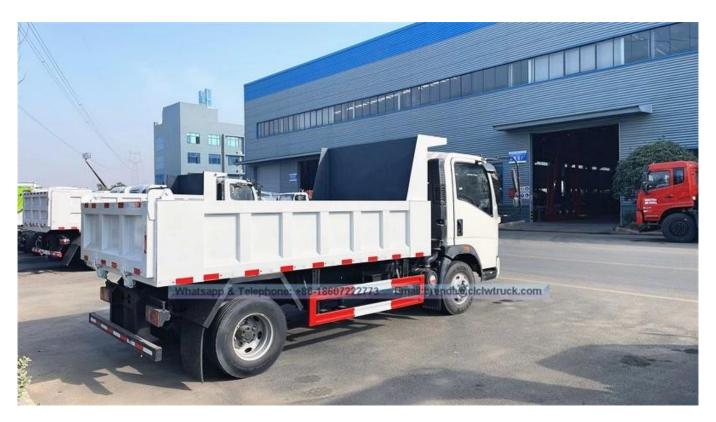

|
| Tyre                     |                                                                              |
| Model                    | 8.25R16 (standard engineering truck tyre)                                    |
| Dump box                 |                                                                              |
| Dump mode                | Middle lifting system,with standard cylinder(famous brand with high quality) |
| Body Dimension           | 5000X2300X800 mm                                                             |
| Thickness                | side board =6 unit(mm) steel plate , bottom board= 8 unit(mm) steel plate    |
| Protector Material       | Q235 carbon steel                                                            |

Image as below: