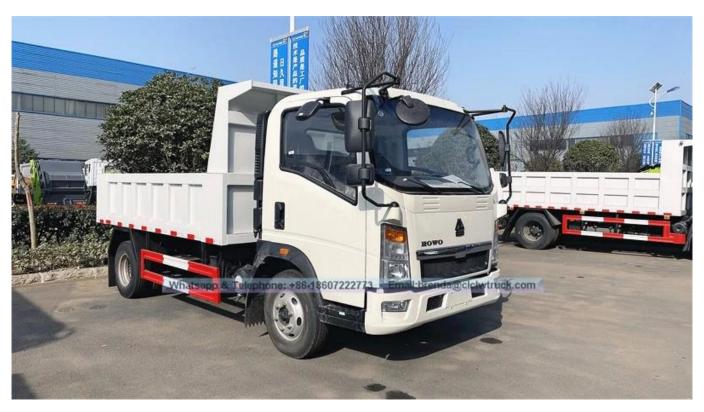

| Vehicle Specifications   |                                                                              |
|--------------------------|------------------------------------------------------------------------------|
| Truck name               | SINOTRUCK HOWO 4*2 dump truck with RHD                                       |
| Engine power(Kw)         | 115                                                                          |
| Emission standard        | EURO 2,3                                                                     |
| Gross weight(Ton)        | 7                                                                            |
| Loading weight(Ton)      | 5-6                                                                          |
| Curb weight(Ton)         | 5                                                                            |
| Overall Dimension(mm)    | 7150*2350*3050                                                               |
| Driving position         | RHD/LHD                                                                      |
| Chassis & Add components |                                                                              |
| Wheelbase                | 4200(mm )                                                                    |
| Color                    | Red &Blue&Yellow & White,any customized colors as your request.              |
| Engine                   |                                                                              |
| Model                    | ZZ1107G45                                                                    |
| Horsepowe(HP)            | 141/160                                                                      |
| Kind of fuel             | Diesel                                                                       |
| Tyre                     |                                                                              |
| Model                    | 8.25R16 (standard engineering truck tyre)                                    |
| Dump box                 |                                                                              |
| Dump mode                | Middle lifting system,with standard cylinder(famous brand with high quality) |
| Body Dimension           | 5000X2300X800 mm                                                             |
| Thickness                | side board =6 unit(mm) steel plate , bottom board= 8 unit(mm) steel plate    |
| Protector Material       | Q235 carbon steel                                                            |

Image as below: