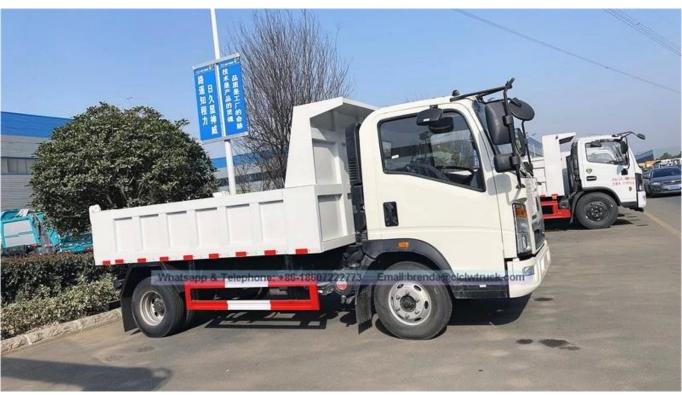

| Vehicle Specifications   |                                                                              |
|--------------------------|------------------------------------------------------------------------------|
| Truck name               | SINOTRUCK HOWO 4*2 dump truck with RHD                                       |
| Engine power(Kw)         | 115                                                                          |
| Emission standard        | EURO 2,3                                                                     |
| Gross weight(Ton)        | 7                                                                            |
| Loading weight(Ton)      | 5-6                                                                          |
| Curb weight(Ton)         | 5                                                                            |
| Overall Dimension(mm)    | 7150*2350*3050                                                               |
| Driving position         | RHD/LHD                                                                      |
| Chassis & Add components |                                                                              |
| Wheelbase                | 4200(mm )                                                                    |
| Color                    | Red &Blue&Yellow & White,any customized colors as your request.              |
| Engine                   |                                                                              |
| Model                    | ZZ1107G45                                                                    |
| Horsepowe(HP)            | 141/160                                                                      |
| Kind of fuel             | Diesel                                                                       |
| Tyre                     |                                                                              |
| Model                    | 8.25R16 (standard engineering truck tyre)                                    |
| Dump box                 |                                                                              |
| Dump mode                | Middle lifting system,with standard cylinder(famous brand with high quality) |
| Body Dimension           | 5000X2300X800 mm                                                             |
| Thickness                | side board =6 unit(mm) steel plate , bottom board= 8 unit(mm) steel plate    |
| Protector Material       | Q235 carbon steel                                                            |

Image as below: