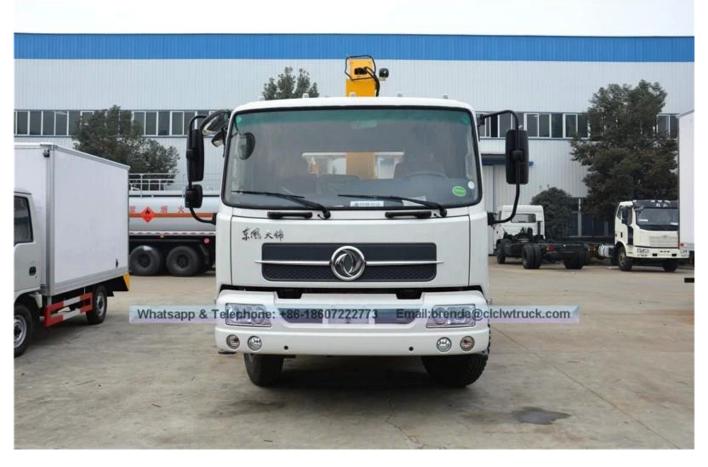

| Displacement(m<br>4752<br>brand<br>e weight (kg) | XCMG<br>2102<br>11 / 12.8 | Power(Kw) 118                     |

The truck consists of chassis, box, power take-off and crane, achieving cargo lifting and moving through hydraulic lifting and telescopic system. In general, H-type outrigger is equipped to realize its stability. To be further strengthened stability of the truck, rear outrigger also can be equipped if the customer require. The truck can 360 ° continuously rotate. Special used for cargo lifting and transportation of the larger wheel loaders or crawler loaders. The Cargo platform can extend to 3m.

## 4\*2 Dongfeng Kingrun 6.3 Tons Crane Truck With Ladder

**Product Image**