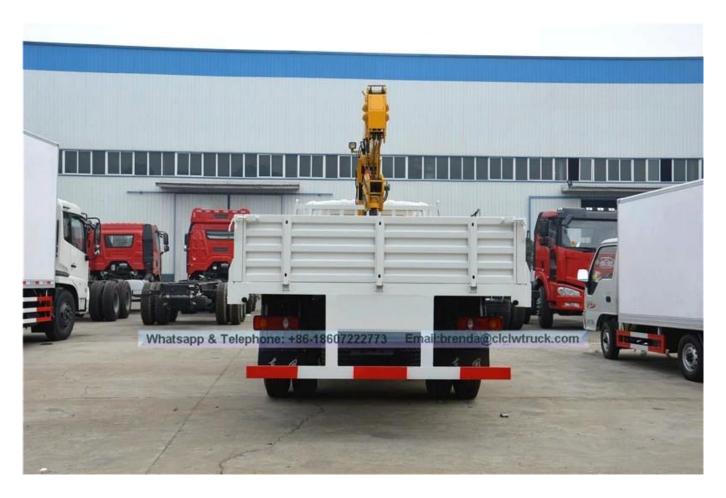

The truck consists of chassis, box, power take-off and crane, achieving cargo lifting and moving through hydraulic lifting and telescopic system. In general, H-type outrigger is equipped to realize its stability. To be further strengthened stability of the truck, rear outrigger also can be equipped if the customer require. The truck can 360 ° continuously rotate. Special used for cargo lifting and transportation of the larger wheel loaders or crawler loaders. The Cargo platform can extend to 3m.

## 4\*2 Dongfeng Kingrun 6.3 Tons Crane Truck With Ladder

**Product Image** 