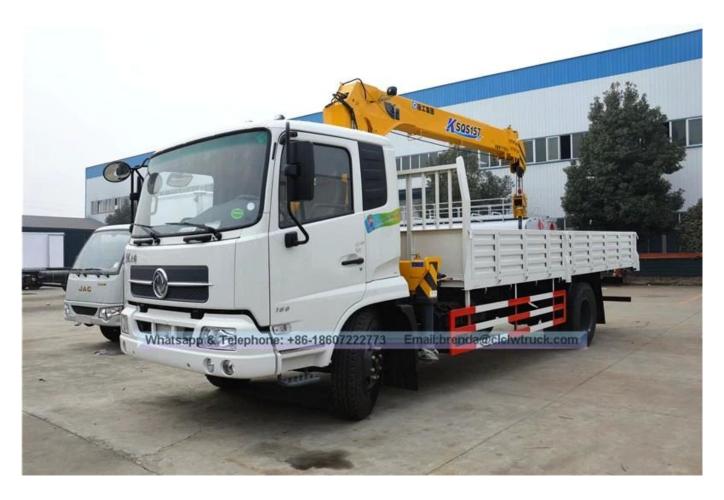

## **Technical Specification:**

|                                                                              | <u> </u>                                                                                                                                  |                                                                                                                                                                                                                                                                                                                                                                                                                                                                                                                                                                                                                                                                                                                                                                                                                                                                                                                                                                                                                                                                                                                                                                                                                                                                                                                                                                                                                                                                                                                                                                                                                                                                                                                                                                                                                                                                                                                                                                                                                                                                                                                                |                                                  |                           |                                   |
|------------------------------------------------------------------------------|-------------------------------------------------------------------------------------------------------------------------------------------|--------------------------------------------------------------------------------------------------------------------------------------------------------------------------------------------------------------------------------------------------------------------------------------------------------------------------------------------------------------------------------------------------------------------------------------------------------------------------------------------------------------------------------------------------------------------------------------------------------------------------------------------------------------------------------------------------------------------------------------------------------------------------------------------------------------------------------------------------------------------------------------------------------------------------------------------------------------------------------------------------------------------------------------------------------------------------------------------------------------------------------------------------------------------------------------------------------------------------------------------------------------------------------------------------------------------------------------------------------------------------------------------------------------------------------------------------------------------------------------------------------------------------------------------------------------------------------------------------------------------------------------------------------------------------------------------------------------------------------------------------------------------------------------------------------------------------------------------------------------------------------------------------------------------------------------------------------------------------------------------------------------------------------------------------------------------------------------------------------------------------------|--------------------------------------------------|---------------------------|-----------------------------------|
| Product model,name                                                           | EQ5166JSQZM Truck Wit                                                                                                                     | h Crane                                                                                                                                                                                                                                                                                                                                                                                                                                                                                                                                                                                                                                                                                                                                                                                                                                                                                                                                                                                                                                                                                                                                                                                                                                                                                                                                                                                                                                                                                                                                                                                                                                                                                                                                                                                                                                                                                                                                                                                                                                                                                                                        |                                                  |                           |                                   |
| Gross vehicle weight(kg)                                                     | 15800                                                                                                                                     | Drive type                                                                                                                                                                                                                                                                                                                                                                                                                                                                                                                                                                                                                                                                                                                                                                                                                                                                                                                                                                                                                                                                                                                                                                                                                                                                                                                                                                                                                                                                                                                                                                                                                                                                                                                                                                                                                                                                                                                                                                                                                                                                                                                     |                                                  |                           | 4 X 2                             |
| Payload(kg)                                                                  | 6555                                                                                                                                      | cab s                                                                                                                                                                                                                                                                                                                                                                                                                                                                                                                                                                                                                                                                                                                                                                                                                                                                                                                                                                                                                                                                                                                                                                                                                                                                                                                                                                                                                                                                                                                                                                                                                                                                                                                                                                                                                                                                                                                                                                                                                                                                                                                          | cab seats (man)                                  |                           | 3                                 |
| Curb weight(Kg)                                                              | 9050                                                                                                                                      | Over                                                                                                                                                                                                                                                                                                                                                                                                                                                                                                                                                                                                                                                                                                                                                                                                                                                                                                                                                                                                                                                                                                                                                                                                                                                                                                                                                                                                                                                                                                                                                                                                                                                                                                                                                                                                                                                                                                                                                                                                                                                                                                                           | Overall dimension (mm)                           |                           | 9000×2500×3850                    |
| Approach/departure<br>angle (°)                                              | 18.5/9.5                                                                                                                                  | Box                                                                                                                                                                                                                                                                                                                                                                                                                                                                                                                                                                                                                                                                                                                                                                                                                                                                                                                                                                                                                                                                                                                                                                                                                                                                                                                                                                                                                                                                                                                                                                                                                                                                                                                                                                                                                                                                                                                                                                                                                                                                                                                            | Box internal dimension(mm)                       |                           | 5500×2300×550                     |
| Number of axles                                                              | 2                                                                                                                                         | Fron                                                                                                                                                                                                                                                                                                                                                                                                                                                                                                                                                                                                                                                                                                                                                                                                                                                                                                                                                                                                                                                                                                                                                                                                                                                                                                                                                                                                                                                                                                                                                                                                                                                                                                                                                                                                                                                                                                                                                                                                                                                                                                                           | Front/rear hang(mm)                              |                           | 1430/2570                         |
| Axle load(Kg)                                                                | 5800/10000                                                                                                                                | Whe                                                                                                                                                                                                                                                                                                                                                                                                                                                                                                                                                                                                                                                                                                                                                                                                                                                                                                                                                                                                                                                                                                                                                                                                                                                                                                                                                                                                                                                                                                                                                                                                                                                                                                                                                                                                                                                                                                                                                                                                                                                                                                                            | Wheelbase(mm)                                    |                           | 5000                              |
| Max speed(Km/h)                                                              | 90                                                                                                                                        |                                                                                                                                                                                                                                                                                                                                                                                                                                                                                                                                                                                                                                                                                                                                                                                                                                                                                                                                                                                                                                                                                                                                                                                                                                                                                                                                                                                                                                                                                                                                                                                                                                                                                                                                                                                                                                                                                                                                                                                                                                                                                                                                |                                                  |                           |                                   |
| [Chassis specifications                                                      | s]                                                                                                                                        |                                                                                                                                                                                                                                                                                                                                                                                                                                                                                                                                                                                                                                                                                                                                                                                                                                                                                                                                                                                                                                                                                                                                                                                                                                                                                                                                                                                                                                                                                                                                                                                                                                                                                                                                                                                                                                                                                                                                                                                                                                                                                                                                |                                                  |                           |                                   |
| Chassis model                                                                | DFL1160BX6A                                                                                                                               | Bran                                                                                                                                                                                                                                                                                                                                                                                                                                                                                                                                                                                                                                                                                                                                                                                                                                                                                                                                                                                                                                                                                                                                                                                                                                                                                                                                                                                                                                                                                                                                                                                                                                                                                                                                                                                                                                                                                                                                                                                                                                                                                                                           | Brand name                                       |                           | Dongfeng                          |
| Manufacturer                                                                 | Dongfeng Motor<br>Corporation                                                                                                             | Tires                                                                                                                                                                                                                                                                                                                                                                                                                                                                                                                                                                                                                                                                                                                                                                                                                                                                                                                                                                                                                                                                                                                                                                                                                                                                                                                                                                                                                                                                                                                                                                                                                                                                                                                                                                                                                                                                                                                                                                                                                                                                                                                          | Tires No.                                        |                           | 6                                 |
| Approach/departure<br>angle (°)                                              | 18.5/12                                                                                                                                   | Tire                                                                                                                                                                                                                                                                                                                                                                                                                                                                                                                                                                                                                                                                                                                                                                                                                                                                                                                                                                                                                                                                                                                                                                                                                                                                                                                                                                                                                                                                                                                                                                                                                                                                                                                                                                                                                                                                                                                                                                                                                                                                                                                           | Tire specification                               |                           | 9.00-20 16PR                      |
| Steel spring number                                                          | 8/9+7                                                                                                                                     | Front track(mm)                                                                                                                                                                                                                                                                                                                                                                                                                                                                                                                                                                                                                                                                                                                                                                                                                                                                                                                                                                                                                                                                                                                                                                                                                                                                                                                                                                                                                                                                                                                                                                                                                                                                                                                                                                                                                                                                                                                                                                                                                                                                                                                |                                                  | 1800                      |                                   |
| Fuel type                                                                    | Diesel                                                                                                                                    | Rear track(mm)                                                                                                                                                                                                                                                                                                                                                                                                                                                                                                                                                                                                                                                                                                                                                                                                                                                                                                                                                                                                                                                                                                                                                                                                                                                                                                                                                                                                                                                                                                                                                                                                                                                                                                                                                                                                                                                                                                                                                                                                                                                                                                                 |                                                  | 1680                      |                                   |
| Emission standard                                                            | Euro IV                                                                                                                                   | Tran                                                                                                                                                                                                                                                                                                                                                                                                                                                                                                                                                                                                                                                                                                                                                                                                                                                                                                                                                                                                                                                                                                                                                                                                                                                                                                                                                                                                                                                                                                                                                                                                                                                                                                                                                                                                                                                                                                                                                                                                                                                                                                                           | Transmission                                     |                           | 6 gears                           |
| Limssion stalluaru                                                           | Luioiv                                                                                                                                    |                                                                                                                                                                                                                                                                                                                                                                                                                                                                                                                                                                                                                                                                                                                                                                                                                                                                                                                                                                                                                                                                                                                                                                                                                                                                                                                                                                                                                                                                                                                                                                                                                                                                                                                                                                                                                                                                                                                                                                                                                                                                                                                                |                                                  |                           | 9                                 |
|                                                                              | Flat cab, tiltable luxurious conditioning can be equip                                                                                    |                                                                                                                                                                                                                                                                                                                                                                                                                                                                                                                                                                                                                                                                                                                                                                                                                                                                                                                                                                                                                                                                                                                                                                                                                                                                                                                                                                                                                                                                                                                                                                                                                                                                                                                                                                                                                                                                                                                                                                                                                                                                                                                                |                                                  |                           | 5                                 |
| Cabin Engine model                                                           | Flat cab, tiltable luxurious                                                                                                              |                                                                                                                                                                                                                                                                                                                                                                                                                                                                                                                                                                                                                                                                                                                                                                                                                                                                                                                                                                                                                                                                                                                                                                                                                                                                                                                                                                                                                                                                                                                                                                                                                                                                                                                                                                                                                                                                                                                                                                                                                                                                                                                                |                                                  | 3.                        | 5                                 |
| Cabin<br>Engine model                                                        | Flat cab, tiltable luxurious conditioning can be equip                                                                                    | ped if c                                                                                                                                                                                                                                                                                                                                                                                                                                                                                                                                                                                                                                                                                                                                                                                                                                                                                                                                                                                                                                                                                                                                                                                                                                                                                                                                                                                                                                                                                                                                                                                                                                                                                                                                                                                                                                                                                                                                                                                                                                                                                                                       | ustomer requires                                 | 3.                        | ith power steering, air           |
| Cabin<br>Engine model                                                        | Flat cab, tiltable luxurious<br>conditioning can be equip<br>Engine manufacturer<br>Dongfeng commercial veh                               | ped if c                                                                                                                                                                                                                                                                                                                                                                                                                                                                                                                                                                                                                                                                                                                                                                                                                                                                                                                                                                                                                                                                                                                                                                                                                                                                                                                                                                                                                                                                                                                                                                                                                                                                                                                                                                                                                                                                                                                                                                                                                                                                                                                       | ustomer requires<br>Displacement(m               | 3.                        | ith power steering, air Power(Kw) |
| Cabin<br>Engine model<br>EQH160-40                                           | Flat cab, tiltable luxurious<br>conditioning can be equip<br>Engine manufacturer<br>Dongfeng commercial veh                               | pped if c                                                                                                                                                                                                                                                                                                                                                                                                                                                                                                                                                                                                                                                                                                                                                                                                                                                                                                                                                                                                                                                                                                                                                                                                                                                                                                                                                                                                                                                                                                                                                                                                                                                                                                                                                                                                                                                                                                                                                                                                                                                                                                                      | ustomer requires<br>Displacement(m               | s. al)                    | ith power steering, air Power(Kw) |
| Cabin Engine model EQH160-40 [Crane specification] Crane model Type of Crane | Flat cab, tiltable luxurious conditioning can be equip Engine manufacturer Dongfeng commercial veh Co., LTD  SQS157 Telescopic boom crane | oped if conclusions of the concl | Displacement(m<br>4752<br>brand<br>e weight (kg) | XCMG                      | Power(Kw) 118                     |
| Cabin Engine model EQH160-40 [Crane specification] Crane model Type of Crane | Flat cab, tiltable luxurious conditioning can be equip Engine manufacturer Dongfeng commercial veh Co., LTD                               | oped if conclusions of the concl | ustomer requires Displacement(m 4752             | s. al)                    | Power(Kw) 118                     |
| Cabin Engine model EQH160-40 [Crane specification]                           | Flat cab, tiltable luxurious conditioning can be equip Engine manufacturer Dongfeng commercial veh Co., LTD  SQS157 Telescopic boom crane | oped if conicle  Crane Crane Max li                                                                                                                                                                                                                                                                                                                                                                                                                                                                                                                                                                                                                                                                                                                                                                                                                                                                                                                                                                                                                                                                                                                                                                                                                                                                                                                                                                                                                                                                                                                                                                                                                                                                                                                                                                                                                                                                                                                                                                                                                                                                                            | Displacement(m<br>4752<br>brand<br>e weight (kg) | XCMG<br>2102<br>11 / 12.8 | Power(Kw) 118                     |

The truck consists of chassis, box, power take-off and crane, achieving cargo lifting and moving through hydraulic lifting and telescopic system. In general, H-type outrigger is equipped to realize its stability. To be further strengthened stability of the truck, rear outrigger also can be equipped if the customer require. The truck can 360 ° continuously rotate. Special used for cargo lifting and transportation of the larger wheel loaders or crawler loaders. The Cargo platform can extend to 3m.

## 4\*2 Dongfeng Kingrun 6.3 Tons Crane Truck With Ladder

**Product Image** 