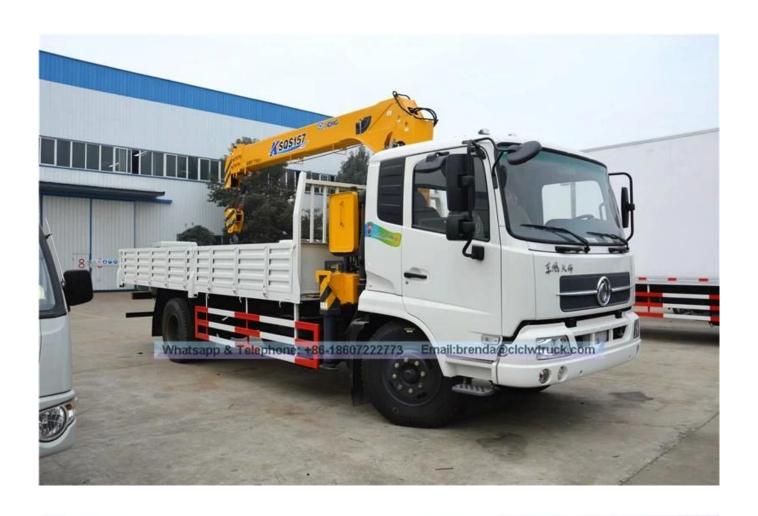

## **Technical Specification:**

|                                                                              | <u> </u>                                                                                                                                  |                                                                                                                                                                                                                                                                                                                                                                                                                                                                                                                                                                                                                                                                                                                                                                                                                                                                                                                                                                                                                                                                                                                                                                                                                                                                                                                                                                                                                                                                                                                                                                                                                                                                                                                                                                                                                                                                                                                                                                                                                                                                                                                                |                                                  |                           |                                   |
|------------------------------------------------------------------------------|-------------------------------------------------------------------------------------------------------------------------------------------|--------------------------------------------------------------------------------------------------------------------------------------------------------------------------------------------------------------------------------------------------------------------------------------------------------------------------------------------------------------------------------------------------------------------------------------------------------------------------------------------------------------------------------------------------------------------------------------------------------------------------------------------------------------------------------------------------------------------------------------------------------------------------------------------------------------------------------------------------------------------------------------------------------------------------------------------------------------------------------------------------------------------------------------------------------------------------------------------------------------------------------------------------------------------------------------------------------------------------------------------------------------------------------------------------------------------------------------------------------------------------------------------------------------------------------------------------------------------------------------------------------------------------------------------------------------------------------------------------------------------------------------------------------------------------------------------------------------------------------------------------------------------------------------------------------------------------------------------------------------------------------------------------------------------------------------------------------------------------------------------------------------------------------------------------------------------------------------------------------------------------------|--------------------------------------------------|---------------------------|-----------------------------------|
| Product model,name                                                           | EQ5166JSQZM Truck Wit                                                                                                                     | h Crane                                                                                                                                                                                                                                                                                                                                                                                                                                                                                                                                                                                                                                                                                                                                                                                                                                                                                                                                                                                                                                                                                                                                                                                                                                                                                                                                                                                                                                                                                                                                                                                                                                                                                                                                                                                                                                                                                                                                                                                                                                                                                                                        |                                                  |                           |                                   |
| Gross vehicle weight(kg)                                                     | 15800                                                                                                                                     | Drive type                                                                                                                                                                                                                                                                                                                                                                                                                                                                                                                                                                                                                                                                                                                                                                                                                                                                                                                                                                                                                                                                                                                                                                                                                                                                                                                                                                                                                                                                                                                                                                                                                                                                                                                                                                                                                                                                                                                                                                                                                                                                                                                     |                                                  |                           | 4 X 2                             |
| Payload(kg)                                                                  | 6555                                                                                                                                      | cab s                                                                                                                                                                                                                                                                                                                                                                                                                                                                                                                                                                                                                                                                                                                                                                                                                                                                                                                                                                                                                                                                                                                                                                                                                                                                                                                                                                                                                                                                                                                                                                                                                                                                                                                                                                                                                                                                                                                                                                                                                                                                                                                          | cab seats (man)                                  |                           | 3                                 |
| Curb weight(Kg)                                                              | 9050                                                                                                                                      | Over                                                                                                                                                                                                                                                                                                                                                                                                                                                                                                                                                                                                                                                                                                                                                                                                                                                                                                                                                                                                                                                                                                                                                                                                                                                                                                                                                                                                                                                                                                                                                                                                                                                                                                                                                                                                                                                                                                                                                                                                                                                                                                                           | Overall dimension (mm)                           |                           | 9000×2500×3850                    |
| Approach/departure<br>angle (°)                                              | 18.5/9.5                                                                                                                                  | Box                                                                                                                                                                                                                                                                                                                                                                                                                                                                                                                                                                                                                                                                                                                                                                                                                                                                                                                                                                                                                                                                                                                                                                                                                                                                                                                                                                                                                                                                                                                                                                                                                                                                                                                                                                                                                                                                                                                                                                                                                                                                                                                            | Box internal dimension(mm)                       |                           | 5500×2300×550                     |
| Number of axles                                                              | 2                                                                                                                                         | Fron                                                                                                                                                                                                                                                                                                                                                                                                                                                                                                                                                                                                                                                                                                                                                                                                                                                                                                                                                                                                                                                                                                                                                                                                                                                                                                                                                                                                                                                                                                                                                                                                                                                                                                                                                                                                                                                                                                                                                                                                                                                                                                                           | Front/rear hang(mm)                              |                           | 1430/2570                         |
| Axle load(Kg)                                                                | 5800/10000                                                                                                                                | Whe                                                                                                                                                                                                                                                                                                                                                                                                                                                                                                                                                                                                                                                                                                                                                                                                                                                                                                                                                                                                                                                                                                                                                                                                                                                                                                                                                                                                                                                                                                                                                                                                                                                                                                                                                                                                                                                                                                                                                                                                                                                                                                                            | Wheelbase(mm)                                    |                           | 5000                              |
| Max speed(Km/h)                                                              | 90                                                                                                                                        |                                                                                                                                                                                                                                                                                                                                                                                                                                                                                                                                                                                                                                                                                                                                                                                                                                                                                                                                                                                                                                                                                                                                                                                                                                                                                                                                                                                                                                                                                                                                                                                                                                                                                                                                                                                                                                                                                                                                                                                                                                                                                                                                |                                                  |                           |                                   |
| [Chassis specifications                                                      | s]                                                                                                                                        |                                                                                                                                                                                                                                                                                                                                                                                                                                                                                                                                                                                                                                                                                                                                                                                                                                                                                                                                                                                                                                                                                                                                                                                                                                                                                                                                                                                                                                                                                                                                                                                                                                                                                                                                                                                                                                                                                                                                                                                                                                                                                                                                |                                                  |                           |                                   |
| Chassis model                                                                | DFL1160BX6A                                                                                                                               | Bran                                                                                                                                                                                                                                                                                                                                                                                                                                                                                                                                                                                                                                                                                                                                                                                                                                                                                                                                                                                                                                                                                                                                                                                                                                                                                                                                                                                                                                                                                                                                                                                                                                                                                                                                                                                                                                                                                                                                                                                                                                                                                                                           | Brand name                                       |                           | Dongfeng                          |
| Manufacturer                                                                 | Dongfeng Motor<br>Corporation                                                                                                             | Tires                                                                                                                                                                                                                                                                                                                                                                                                                                                                                                                                                                                                                                                                                                                                                                                                                                                                                                                                                                                                                                                                                                                                                                                                                                                                                                                                                                                                                                                                                                                                                                                                                                                                                                                                                                                                                                                                                                                                                                                                                                                                                                                          | Tires No.                                        |                           | 6                                 |
| Approach/departure<br>angle (°)                                              | 18.5/12                                                                                                                                   | Tire                                                                                                                                                                                                                                                                                                                                                                                                                                                                                                                                                                                                                                                                                                                                                                                                                                                                                                                                                                                                                                                                                                                                                                                                                                                                                                                                                                                                                                                                                                                                                                                                                                                                                                                                                                                                                                                                                                                                                                                                                                                                                                                           | Tire specification                               |                           | 9.00-20 16PR                      |
| Steel spring number                                                          | 8/9+7                                                                                                                                     | Front track(mm)                                                                                                                                                                                                                                                                                                                                                                                                                                                                                                                                                                                                                                                                                                                                                                                                                                                                                                                                                                                                                                                                                                                                                                                                                                                                                                                                                                                                                                                                                                                                                                                                                                                                                                                                                                                                                                                                                                                                                                                                                                                                                                                |                                                  | 1800                      |                                   |
| Fuel type                                                                    | Diesel                                                                                                                                    | Rear track(mm)                                                                                                                                                                                                                                                                                                                                                                                                                                                                                                                                                                                                                                                                                                                                                                                                                                                                                                                                                                                                                                                                                                                                                                                                                                                                                                                                                                                                                                                                                                                                                                                                                                                                                                                                                                                                                                                                                                                                                                                                                                                                                                                 |                                                  | 1680                      |                                   |
| Emission standard                                                            | Euro IV                                                                                                                                   | Tran                                                                                                                                                                                                                                                                                                                                                                                                                                                                                                                                                                                                                                                                                                                                                                                                                                                                                                                                                                                                                                                                                                                                                                                                                                                                                                                                                                                                                                                                                                                                                                                                                                                                                                                                                                                                                                                                                                                                                                                                                                                                                                                           | Transmission                                     |                           | 6 gears                           |
| Limssion stalluaru                                                           | Luioiv                                                                                                                                    |                                                                                                                                                                                                                                                                                                                                                                                                                                                                                                                                                                                                                                                                                                                                                                                                                                                                                                                                                                                                                                                                                                                                                                                                                                                                                                                                                                                                                                                                                                                                                                                                                                                                                                                                                                                                                                                                                                                                                                                                                                                                                                                                |                                                  |                           | 9                                 |
|                                                                              | Flat cab, tiltable luxurious conditioning can be equip                                                                                    |                                                                                                                                                                                                                                                                                                                                                                                                                                                                                                                                                                                                                                                                                                                                                                                                                                                                                                                                                                                                                                                                                                                                                                                                                                                                                                                                                                                                                                                                                                                                                                                                                                                                                                                                                                                                                                                                                                                                                                                                                                                                                                                                |                                                  |                           | 5                                 |
| Cabin Engine model                                                           | Flat cab, tiltable luxurious                                                                                                              |                                                                                                                                                                                                                                                                                                                                                                                                                                                                                                                                                                                                                                                                                                                                                                                                                                                                                                                                                                                                                                                                                                                                                                                                                                                                                                                                                                                                                                                                                                                                                                                                                                                                                                                                                                                                                                                                                                                                                                                                                                                                                                                                |                                                  | 3.                        | 5                                 |
| Cabin<br>Engine model                                                        | Flat cab, tiltable luxurious conditioning can be equip                                                                                    | ped if c                                                                                                                                                                                                                                                                                                                                                                                                                                                                                                                                                                                                                                                                                                                                                                                                                                                                                                                                                                                                                                                                                                                                                                                                                                                                                                                                                                                                                                                                                                                                                                                                                                                                                                                                                                                                                                                                                                                                                                                                                                                                                                                       | ustomer requires                                 | 3.                        | ith power steering, air           |
| Cabin<br>Engine model                                                        | Flat cab, tiltable luxurious<br>conditioning can be equip<br>Engine manufacturer<br>Dongfeng commercial veh                               | ped if c                                                                                                                                                                                                                                                                                                                                                                                                                                                                                                                                                                                                                                                                                                                                                                                                                                                                                                                                                                                                                                                                                                                                                                                                                                                                                                                                                                                                                                                                                                                                                                                                                                                                                                                                                                                                                                                                                                                                                                                                                                                                                                                       | ustomer requires<br>Displacement(m               | 3.                        | ith power steering, air Power(Kw) |
| Cabin<br>Engine model<br>EQH160-40                                           | Flat cab, tiltable luxurious<br>conditioning can be equip<br>Engine manufacturer<br>Dongfeng commercial veh                               | pped if c                                                                                                                                                                                                                                                                                                                                                                                                                                                                                                                                                                                                                                                                                                                                                                                                                                                                                                                                                                                                                                                                                                                                                                                                                                                                                                                                                                                                                                                                                                                                                                                                                                                                                                                                                                                                                                                                                                                                                                                                                                                                                                                      | ustomer requires<br>Displacement(m               | s. al)                    | ith power steering, air Power(Kw) |
| Cabin Engine model EQH160-40 [Crane specification] Crane model Type of Crane | Flat cab, tiltable luxurious conditioning can be equip Engine manufacturer Dongfeng commercial veh Co., LTD  SQS157 Telescopic boom crane | oped if conclusions of the concl | Displacement(m<br>4752<br>brand<br>e weight (kg) | XCMG                      | Power(Kw) 118                     |
| Cabin Engine model EQH160-40 [Crane specification] Crane model Type of Crane | Flat cab, tiltable luxurious conditioning can be equip Engine manufacturer Dongfeng commercial veh Co., LTD                               | oped if conclusions of the concl | ustomer requires Displacement(m 4752             | s. al)                    | Power(Kw) 118                     |
| Cabin Engine model EQH160-40 [Crane specification]                           | Flat cab, tiltable luxurious conditioning can be equip Engine manufacturer Dongfeng commercial veh Co., LTD  SQS157 Telescopic boom crane | oped if conicle  Crane Crane Max li                                                                                                                                                                                                                                                                                                                                                                                                                                                                                                                                                                                                                                                                                                                                                                                                                                                                                                                                                                                                                                                                                                                                                                                                                                                                                                                                                                                                                                                                                                                                                                                                                                                                                                                                                                                                                                                                                                                                                                                                                                                                                            | Displacement(m<br>4752<br>brand<br>e weight (kg) | XCMG<br>2102<br>11 / 12.8 | Power(Kw) 118                     |

The truck consists of chassis, box, power take-off and crane, achieving cargo lifting and moving through hydraulic lifting and telescopic system. In general, H-type outrigger is equipped to realize its stability. To be further strengthened stability of the truck, rear outrigger also can be equipped if the customer require. The truck can 360 ° continuously rotate. Special used for cargo lifting and transportation of the larger wheel loaders or crawler loaders. The Cargo platform can extend to 3m.

## 4\*2 Dongfeng Kingrun 6.3 Tons Crane Truck With Ladder

**Product Image** 