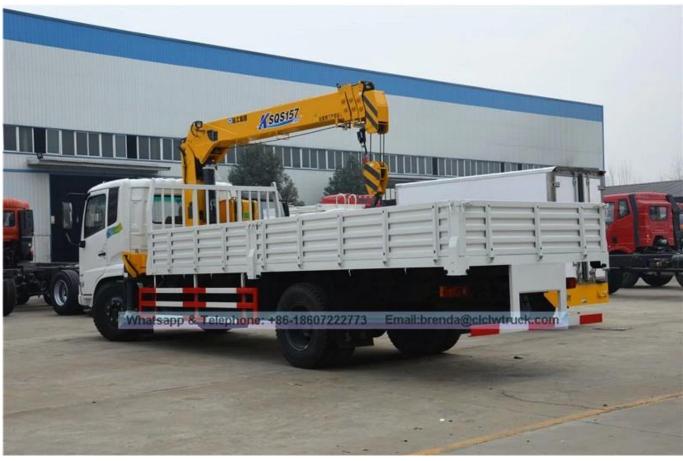

## **Technical Specification:**

|                                                                              | <u> </u>                                                                                                                                  |                                                                                                                                                                                                                                                                                                                                                                                                                                                                                                                                                                                                                                                                                                                                                                                                                                                                                                                                                                                                                                                                                                                                                                                                                                                                                                                                                                                                                                                                                                                                                                                                                                                                                                                                                                                                                                                                                                                                                                                                                                                                                                                                |                                                  |                           |                                   |
|------------------------------------------------------------------------------|-------------------------------------------------------------------------------------------------------------------------------------------|--------------------------------------------------------------------------------------------------------------------------------------------------------------------------------------------------------------------------------------------------------------------------------------------------------------------------------------------------------------------------------------------------------------------------------------------------------------------------------------------------------------------------------------------------------------------------------------------------------------------------------------------------------------------------------------------------------------------------------------------------------------------------------------------------------------------------------------------------------------------------------------------------------------------------------------------------------------------------------------------------------------------------------------------------------------------------------------------------------------------------------------------------------------------------------------------------------------------------------------------------------------------------------------------------------------------------------------------------------------------------------------------------------------------------------------------------------------------------------------------------------------------------------------------------------------------------------------------------------------------------------------------------------------------------------------------------------------------------------------------------------------------------------------------------------------------------------------------------------------------------------------------------------------------------------------------------------------------------------------------------------------------------------------------------------------------------------------------------------------------------------|--------------------------------------------------|---------------------------|-----------------------------------|
| Product model,name                                                           | EQ5166JSQZM Truck Wit                                                                                                                     | h Crane                                                                                                                                                                                                                                                                                                                                                                                                                                                                                                                                                                                                                                                                                                                                                                                                                                                                                                                                                                                                                                                                                                                                                                                                                                                                                                                                                                                                                                                                                                                                                                                                                                                                                                                                                                                                                                                                                                                                                                                                                                                                                                                        |                                                  |                           |                                   |
| Gross vehicle weight(kg)                                                     | 15800                                                                                                                                     | Drive type                                                                                                                                                                                                                                                                                                                                                                                                                                                                                                                                                                                                                                                                                                                                                                                                                                                                                                                                                                                                                                                                                                                                                                                                                                                                                                                                                                                                                                                                                                                                                                                                                                                                                                                                                                                                                                                                                                                                                                                                                                                                                                                     |                                                  |                           | 4 X 2                             |
| Payload(kg)                                                                  | 6555                                                                                                                                      | cab s                                                                                                                                                                                                                                                                                                                                                                                                                                                                                                                                                                                                                                                                                                                                                                                                                                                                                                                                                                                                                                                                                                                                                                                                                                                                                                                                                                                                                                                                                                                                                                                                                                                                                                                                                                                                                                                                                                                                                                                                                                                                                                                          | cab seats (man)                                  |                           | 3                                 |
| Curb weight(Kg)                                                              | 9050                                                                                                                                      | Over                                                                                                                                                                                                                                                                                                                                                                                                                                                                                                                                                                                                                                                                                                                                                                                                                                                                                                                                                                                                                                                                                                                                                                                                                                                                                                                                                                                                                                                                                                                                                                                                                                                                                                                                                                                                                                                                                                                                                                                                                                                                                                                           | Overall dimension (mm)                           |                           | 9000×2500×3850                    |
| Approach/departure<br>angle (°)                                              | 18.5/9.5                                                                                                                                  | Box                                                                                                                                                                                                                                                                                                                                                                                                                                                                                                                                                                                                                                                                                                                                                                                                                                                                                                                                                                                                                                                                                                                                                                                                                                                                                                                                                                                                                                                                                                                                                                                                                                                                                                                                                                                                                                                                                                                                                                                                                                                                                                                            | Box internal dimension(mm)                       |                           | 5500×2300×550                     |
| Number of axles                                                              | 2                                                                                                                                         | Fron                                                                                                                                                                                                                                                                                                                                                                                                                                                                                                                                                                                                                                                                                                                                                                                                                                                                                                                                                                                                                                                                                                                                                                                                                                                                                                                                                                                                                                                                                                                                                                                                                                                                                                                                                                                                                                                                                                                                                                                                                                                                                                                           | Front/rear hang(mm)                              |                           | 1430/2570                         |
| Axle load(Kg)                                                                | 5800/10000                                                                                                                                | Whe                                                                                                                                                                                                                                                                                                                                                                                                                                                                                                                                                                                                                                                                                                                                                                                                                                                                                                                                                                                                                                                                                                                                                                                                                                                                                                                                                                                                                                                                                                                                                                                                                                                                                                                                                                                                                                                                                                                                                                                                                                                                                                                            | Wheelbase(mm)                                    |                           | 5000                              |
| Max speed(Km/h)                                                              | 90                                                                                                                                        |                                                                                                                                                                                                                                                                                                                                                                                                                                                                                                                                                                                                                                                                                                                                                                                                                                                                                                                                                                                                                                                                                                                                                                                                                                                                                                                                                                                                                                                                                                                                                                                                                                                                                                                                                                                                                                                                                                                                                                                                                                                                                                                                |                                                  |                           |                                   |
| [Chassis specifications                                                      | s]                                                                                                                                        |                                                                                                                                                                                                                                                                                                                                                                                                                                                                                                                                                                                                                                                                                                                                                                                                                                                                                                                                                                                                                                                                                                                                                                                                                                                                                                                                                                                                                                                                                                                                                                                                                                                                                                                                                                                                                                                                                                                                                                                                                                                                                                                                |                                                  |                           |                                   |
| Chassis model                                                                | DFL1160BX6A                                                                                                                               | Bran                                                                                                                                                                                                                                                                                                                                                                                                                                                                                                                                                                                                                                                                                                                                                                                                                                                                                                                                                                                                                                                                                                                                                                                                                                                                                                                                                                                                                                                                                                                                                                                                                                                                                                                                                                                                                                                                                                                                                                                                                                                                                                                           | Brand name                                       |                           | Dongfeng                          |
| Manufacturer                                                                 | Dongfeng Motor<br>Corporation                                                                                                             | Tires                                                                                                                                                                                                                                                                                                                                                                                                                                                                                                                                                                                                                                                                                                                                                                                                                                                                                                                                                                                                                                                                                                                                                                                                                                                                                                                                                                                                                                                                                                                                                                                                                                                                                                                                                                                                                                                                                                                                                                                                                                                                                                                          | Tires No.                                        |                           | 6                                 |
| Approach/departure<br>angle (°)                                              | 18.5/12                                                                                                                                   | Tire                                                                                                                                                                                                                                                                                                                                                                                                                                                                                                                                                                                                                                                                                                                                                                                                                                                                                                                                                                                                                                                                                                                                                                                                                                                                                                                                                                                                                                                                                                                                                                                                                                                                                                                                                                                                                                                                                                                                                                                                                                                                                                                           | Tire specification                               |                           | 9.00-20 16PR                      |
| Steel spring number                                                          | 8/9+7                                                                                                                                     | Front track(mm)                                                                                                                                                                                                                                                                                                                                                                                                                                                                                                                                                                                                                                                                                                                                                                                                                                                                                                                                                                                                                                                                                                                                                                                                                                                                                                                                                                                                                                                                                                                                                                                                                                                                                                                                                                                                                                                                                                                                                                                                                                                                                                                |                                                  | 1800                      |                                   |
| Fuel type                                                                    | Diesel                                                                                                                                    | Rear track(mm)                                                                                                                                                                                                                                                                                                                                                                                                                                                                                                                                                                                                                                                                                                                                                                                                                                                                                                                                                                                                                                                                                                                                                                                                                                                                                                                                                                                                                                                                                                                                                                                                                                                                                                                                                                                                                                                                                                                                                                                                                                                                                                                 |                                                  | 1680                      |                                   |
| Emission standard                                                            | Euro IV                                                                                                                                   | Tran                                                                                                                                                                                                                                                                                                                                                                                                                                                                                                                                                                                                                                                                                                                                                                                                                                                                                                                                                                                                                                                                                                                                                                                                                                                                                                                                                                                                                                                                                                                                                                                                                                                                                                                                                                                                                                                                                                                                                                                                                                                                                                                           | Transmission                                     |                           | 6 gears                           |
| Limssion stalluaru                                                           | Luioiv                                                                                                                                    |                                                                                                                                                                                                                                                                                                                                                                                                                                                                                                                                                                                                                                                                                                                                                                                                                                                                                                                                                                                                                                                                                                                                                                                                                                                                                                                                                                                                                                                                                                                                                                                                                                                                                                                                                                                                                                                                                                                                                                                                                                                                                                                                |                                                  |                           | 9                                 |
|                                                                              | Flat cab, tiltable luxurious conditioning can be equip                                                                                    |                                                                                                                                                                                                                                                                                                                                                                                                                                                                                                                                                                                                                                                                                                                                                                                                                                                                                                                                                                                                                                                                                                                                                                                                                                                                                                                                                                                                                                                                                                                                                                                                                                                                                                                                                                                                                                                                                                                                                                                                                                                                                                                                |                                                  |                           | 5                                 |
| Cabin Engine model                                                           | Flat cab, tiltable luxurious                                                                                                              |                                                                                                                                                                                                                                                                                                                                                                                                                                                                                                                                                                                                                                                                                                                                                                                                                                                                                                                                                                                                                                                                                                                                                                                                                                                                                                                                                                                                                                                                                                                                                                                                                                                                                                                                                                                                                                                                                                                                                                                                                                                                                                                                |                                                  | 3.                        | 5                                 |
| Cabin<br>Engine model                                                        | Flat cab, tiltable luxurious conditioning can be equip                                                                                    | ped if c                                                                                                                                                                                                                                                                                                                                                                                                                                                                                                                                                                                                                                                                                                                                                                                                                                                                                                                                                                                                                                                                                                                                                                                                                                                                                                                                                                                                                                                                                                                                                                                                                                                                                                                                                                                                                                                                                                                                                                                                                                                                                                                       | ustomer requires                                 | 3.                        | ith power steering, air           |
| Cabin<br>Engine model                                                        | Flat cab, tiltable luxurious<br>conditioning can be equip<br>Engine manufacturer<br>Dongfeng commercial veh                               | ped if c                                                                                                                                                                                                                                                                                                                                                                                                                                                                                                                                                                                                                                                                                                                                                                                                                                                                                                                                                                                                                                                                                                                                                                                                                                                                                                                                                                                                                                                                                                                                                                                                                                                                                                                                                                                                                                                                                                                                                                                                                                                                                                                       | ustomer requires<br>Displacement(m               | 3.                        | ith power steering, air Power(Kw) |
| Cabin<br>Engine model<br>EQH160-40                                           | Flat cab, tiltable luxurious<br>conditioning can be equip<br>Engine manufacturer<br>Dongfeng commercial veh                               | pped if c                                                                                                                                                                                                                                                                                                                                                                                                                                                                                                                                                                                                                                                                                                                                                                                                                                                                                                                                                                                                                                                                                                                                                                                                                                                                                                                                                                                                                                                                                                                                                                                                                                                                                                                                                                                                                                                                                                                                                                                                                                                                                                                      | ustomer requires<br>Displacement(m               | s. al)                    | ith power steering, air Power(Kw) |
| Cabin Engine model EQH160-40 [Crane specification] Crane model Type of Crane | Flat cab, tiltable luxurious conditioning can be equip Engine manufacturer Dongfeng commercial veh Co., LTD  SQS157 Telescopic boom crane | oped if conclusions of the concl | Displacement(m<br>4752<br>brand<br>e weight (kg) | XCMG                      | Power(Kw) 118                     |
| Cabin Engine model EQH160-40 [Crane specification] Crane model Type of Crane | Flat cab, tiltable luxurious conditioning can be equip Engine manufacturer Dongfeng commercial veh Co., LTD                               | oped if conclusions of the concl | ustomer requires Displacement(m 4752             | s. al)                    | Power(Kw) 118                     |
| Cabin Engine model EQH160-40 [Crane specification]                           | Flat cab, tiltable luxurious conditioning can be equip Engine manufacturer Dongfeng commercial veh Co., LTD  SQS157 Telescopic boom crane | oped if conicle  Crane Crane Max li                                                                                                                                                                                                                                                                                                                                                                                                                                                                                                                                                                                                                                                                                                                                                                                                                                                                                                                                                                                                                                                                                                                                                                                                                                                                                                                                                                                                                                                                                                                                                                                                                                                                                                                                                                                                                                                                                                                                                                                                                                                                                            | Displacement(m<br>4752<br>brand<br>e weight (kg) | XCMG<br>2102<br>11 / 12.8 | Power(Kw) 118                     |

The truck consists of chassis, box, power take-off and crane, achieving cargo lifting and moving through hydraulic lifting and telescopic system. In general, H-type outrigger is equipped to realize its stability. To be further strengthened stability of the truck, rear outrigger also can be equipped if the customer require. The truck can 360 ° continuously rotate. Special used for cargo lifting and transportation of the larger wheel loaders or crawler loaders. The Cargo platform can extend to 3m.

## 4\*2 Dongfeng Kingrun 6.3 Tons Crane Truck With Ladder

**Product Image** 