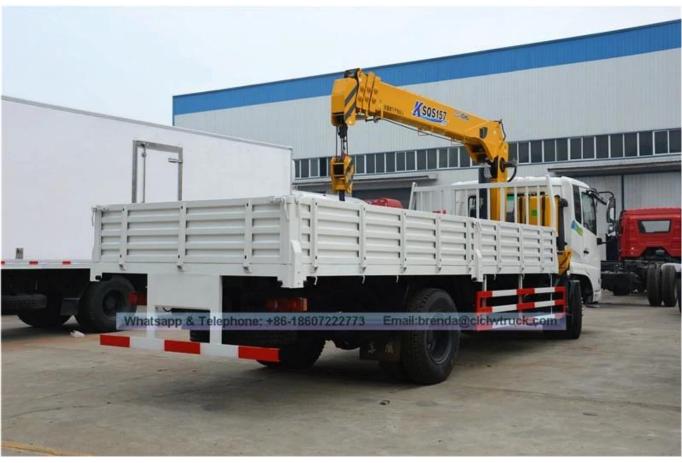

The truck consists of chassis, box, power take-off and crane, achieving cargo lifting and moving through hydraulic lifting and telescopic system. In general, H-type outrigger is equipped to realize its stability. To be further strengthened stability of the truck, rear outrigger also can be equipped if the customer require. The truck can 360 ° continuously rotate. Special used for cargo lifting and transportation of the larger wheel loaders or crawler loaders. The Cargo platform can extend to 3m.

## 4\*2 Dongfeng Kingrun 6.3 Tons Crane Truck With Ladder

**Product Image** 