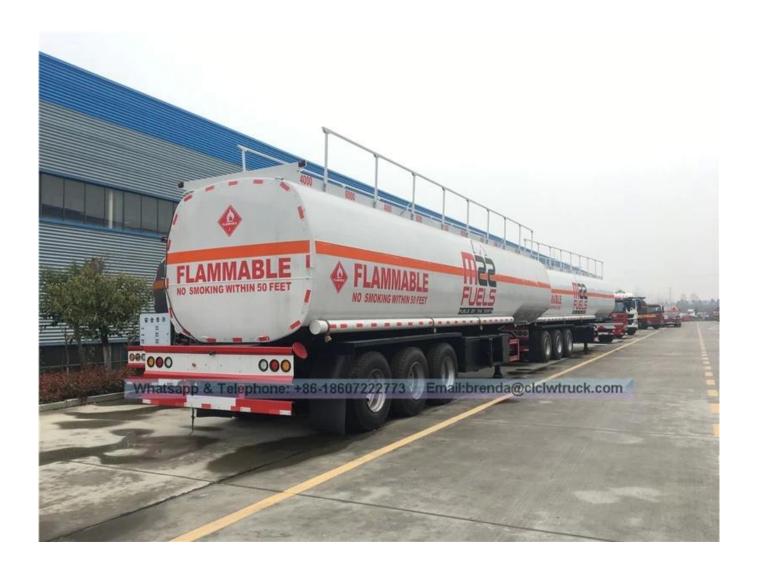

**II.Others** Truck equipped with Euro standard tank mouth, anti-slipping ladder,

safety walkway, handrail, water box, electrostatic belt, fire extinguisher,

toolbox, spare tire rack and so on.

**III.Instructions** Equipped with multiple wave-proof plates, the tank has the

characteristics of high strength, excellent stability, safe transportation.. According to the requirements of clients, the tank can be divided into many compartments for different oils [In addition oil pump flow meter, [liquid level indicator bottom valve heating pipe insulation layer and other devices are optional What's more, 1-3 self-flow mouths or more can be installed on the the back and the side of the tank. It

### 45000 Liters Fuel Tanker Trailer

### **Product image**