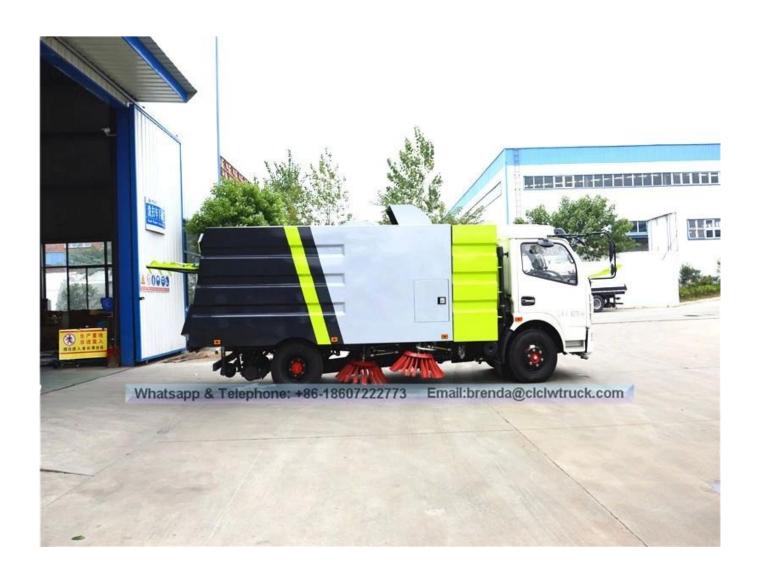

## **Specifications**

Sweeping vehicle refers to the vehicle that undertakes the cleaning, washing and cleaning of urban or national highway, highway and other roads. The vehicle has two brush discs, a wide suction disc, or four trays, and a rear suction port. Type of road operation vehicles.

## **Advantage:**

- 1. The garbage bin is made of stainless steel with a filter plate inside, which can effectively prevent light objects such as leaves from blocking the air outlet and dust from being discharged.
- 2. Anti-corrosion, anti-rust and anti-virus treatment inside the water tank.
- 3. The cleaning structure of "Center 4 brush + rear suction cup", the front sweeping disk has automatic obstacle avoidance function, and the left and right sweeping brushes can be controlled separately.
- 4. According to the user's needs, it can be equipped with preshooting, post-sprinkling, spraying, self-cleaning reel, operation monitoring system, auxiliary suction device and snow shovel.

## **DongFeng BRAND 5-7CBM ROAD SWEEPER TRUCK**

| Gross weight(Kg)                    | 9400                                                                                                  | Drive type                    | 4 X 2                            |
|-------------------------------------|-------------------------------------------------------------------------------------------------------|-------------------------------|----------------------------------|
| Payload (Kg)                        | 3500                                                                                                  | Overall dimension (mm)        | 6700×2290×2500                   |
| Curb weight(Kg)                     | 5705                                                                                                  | cab seats (man)               | 3                                |
| Approach / departure angle(°)       | 22/12                                                                                                 | Front/rear hang(mm)           | 1180/1720                        |
| Number of axles                     | 2                                                                                                     | Wheelbase(mm)                 | 3800                             |
| Axle load                           | 3460/5940                                                                                             | Max speed(Km/h)               | 90                               |
| Chassis specifications              |                                                                                                       |                               |                                  |
| Chassis model                       | EQ1090T9ADJ3AC                                                                                        | Manufacturer                  | DongFeng Motors<br>Co., Ltd.     |
| Brand name                          | DongFeng                                                                                              | Overall dimension(mm)         | 6695×2285×2480                   |
| Tire specification                  | 7.50R16                                                                                               | Tires No.                     | 6                                |
| Steel spring number                 | 11/9+7,8/10+7                                                                                         | Front track(mm)               | 1831                             |
| Fuel type                           | Diesel                                                                                                | Rear track(mm)                | 1640                             |
| Emission standard                   | Euro III                                                                                              | Transmission                  | 5 forward gear,1<br>reverse gear |
| Cabin                               | Car interiors, with the direction of power and USB interface, cassette player, with air conditioning, |                               |                                  |
| Engine model                        | Engine manufacture                                                                                    | Displacement(ml)              | Power(Kw)                        |
| CY4102-E3C                          | DongFeng Chaoyang<br>Diesel Co.,Ltd                                                                   | 3856                          | 91                               |
| Road Sweeper Performance            |                                                                                                       |                               |                                  |
| Trash tank volume (m³)              | 5                                                                                                     | Water tank volume (m³)        | 2.5                              |
| Material of trash tank              | Stainless steel                                                                                       | Material of water tank        | Stainless steel                  |
| Model of auxiliary engine           | JX493G                                                                                                | Power of auxiliary engine(Kw) | 57KW                             |
| Manufacturers of auxiliary engine   | JiangXi ISUZU Engine<br>Co., Ltd.                                                                     | Max sweeping width(mm)        | 3200                             |
| Sweeping speed (km / h)             | 3-20                                                                                                  | Sweeping capacity<br>□□/h□    | 9000- 60000                      |
| Maximum Grain size and quality (mm) | 100mm±1.5kg                                                                                           | Cleaning Rate                 | 96%                              |
| <b>Road Sweeper Features</b>        |                                                                                                       |                               |                                  |