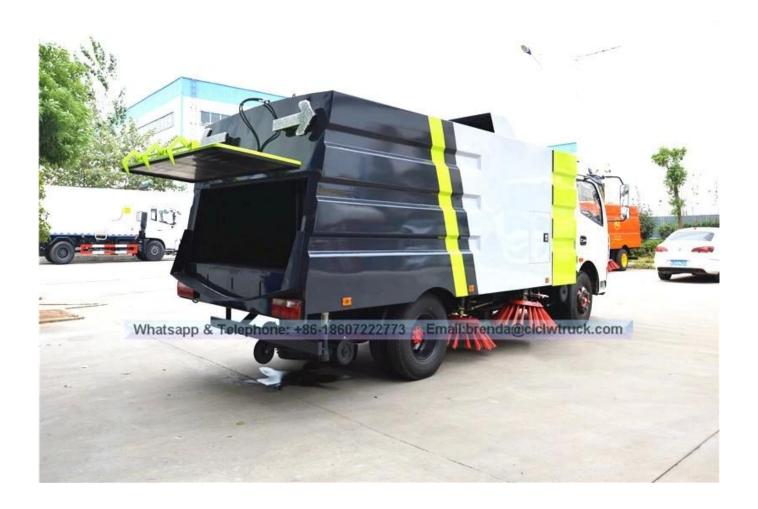

## **Advantage:**

- 1. The garbage bin is made of stainless steel with a filter plate inside, which can effectively prevent light objects such as leaves from blocking the air outlet and dust from being discharged.
- 2. Anti-corrosion, anti-rust and anti-virus treatment inside the water tank.
- 3. The cleaning structure of "Center 4 brush + rear suction cup", the front sweeping disk has automatic obstacle avoidance function, and the left and right sweeping brushes can be controlled separately.
- 4. According to the user's needs, it can be equipped with preshooting, post-sprinkling, spraying, self-cleaning reel, operation monitoring system, auxiliary suction device and snow shovel.

1. The control box is in the cab, all kinds of system electrical centralized to control, and easy to operate!

2, Four scan disk combinated with suction nozzle in working. according to a different cleaning conditions Scan disk speed can be controlled by choosing three gear-High, medium and low, which can make sure there be have a good cleaning results in a variety of pollution status. and when met the obstacle, the scan disk can be have a automatic avoidance protections and features automatic reset