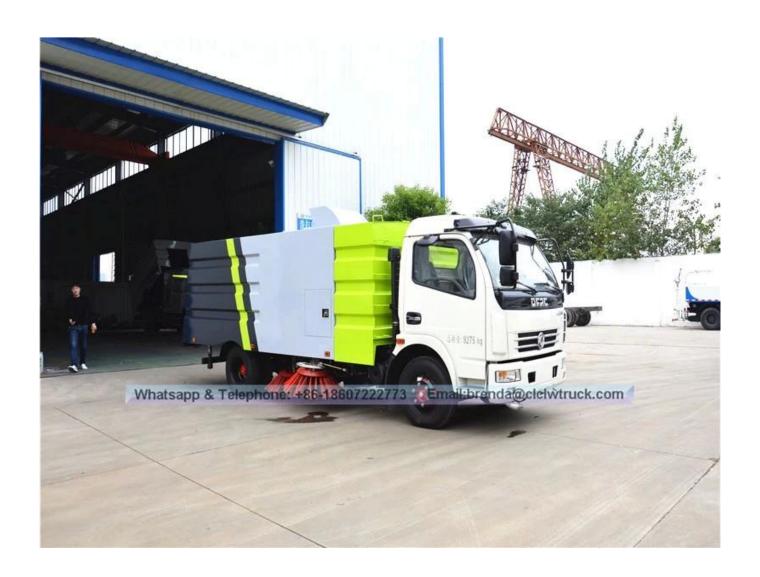

## **Specifications**

Sweeping vehicle refers to the vehicle that undertakes the cleaning, washing and cleaning of urban or national highway, highway and other roads. The vehicle has two brush discs, a wide suction disc, or four trays, and a rear suction port. Type of road operation vehicles.

## **Advantage:**

- 1. The garbage bin is made of stainless steel with a filter plate inside, which can effectively prevent light objects such as leaves from blocking the air outlet and dust from being discharged.
- 2. Anti-corrosion, anti-rust and anti-virus treatment inside the water tank.
- 3. The cleaning structure of "Center 4 brush + rear suction cup", the front sweeping disk has automatic obstacle avoidance function, and the left and right sweeping brushes can be controlled separately.
- 4. According to the user's needs, it can be equipped with preshooting, post-sprinkling, spraying, self-cleaning reel, operation monitoring system, auxiliary suction device and snow shovel.

## **DongFeng BRAND 5-7CBM ROAD SWEEPER TRUCK**

| Gross weight(Kg)                    | 9400                                                                                                  | Drive type                    | 4 X 2                            |
|-------------------------------------|-------------------------------------------------------------------------------------------------------|-------------------------------|----------------------------------|
| Payload (Kg)                        | 3500                                                                                                  | Overall dimension (mm)        | 6700×2290×2500                   |
| Curb weight(Kg)                     | 5705                                                                                                  | cab seats (man)               | 3                                |
| Approach / departure angle(°)       | 22/12                                                                                                 | Front/rear hang(mm)           | 1180/1720                        |
| Number of axles                     | 2                                                                                                     | Wheelbase(mm)                 | 3800                             |
| Axle load                           | 3460/5940                                                                                             | Max speed(Km/h)               | 90                               |
| Chassis specifications              |                                                                                                       |                               |                                  |
| Chassis model                       | EQ1090T9ADJ3AC                                                                                        | Manufacturer                  | DongFeng Motors<br>Co., Ltd.     |
| Brand name                          | DongFeng                                                                                              | Overall dimension(mm)         | 6695×2285×2480                   |
| Tire specification                  | 7.50R16                                                                                               | Tires No.                     | 6                                |
| Steel spring number                 | 11/9+7,8/10+7                                                                                         | Front track(mm)               | 1831                             |
| Fuel type                           | Diesel                                                                                                | Rear track(mm)                | 1640                             |
| Emission standard                   | Euro III                                                                                              | Transmission                  | 5 forward gear,1<br>reverse gear |
| Cabin                               | Car interiors, with the direction of power and USB interface, cassette player, with air conditioning, |                               |                                  |
| Engine model                        | Engine manufacture                                                                                    | Displacement(ml)              | Power(Kw)                        |
| CY4102-E3C                          | DongFeng Chaoyang<br>Diesel Co.,Ltd                                                                   | 3856                          | 91                               |
| Road Sweeper Performance            |                                                                                                       |                               |                                  |
| Trash tank volume (m³)              | 5                                                                                                     | Water tank volume (m³)        | 2.5                              |
| Material of trash tank              | Stainless steel                                                                                       | Material of water tank        | Stainless steel                  |
| Model of auxiliary engine           | JX493G                                                                                                | Power of auxiliary engine(Kw) | 57KW                             |
| Manufacturers of auxiliary engine   | JiangXi ISUZU Engine<br>Co., Ltd.                                                                     | Max sweeping width(mm)        | 3200                             |
| Sweeping speed (km / h)             | 3-20                                                                                                  | Sweeping capacity<br>□□/h□    | 9000- 60000                      |
| Maximum Grain size and quality (mm) | 100mm±1.5kg                                                                                           | Cleaning Rate                 | 96%                              |
| <b>Road Sweeper Features</b>        |                                                                                                       |                               |                                  |