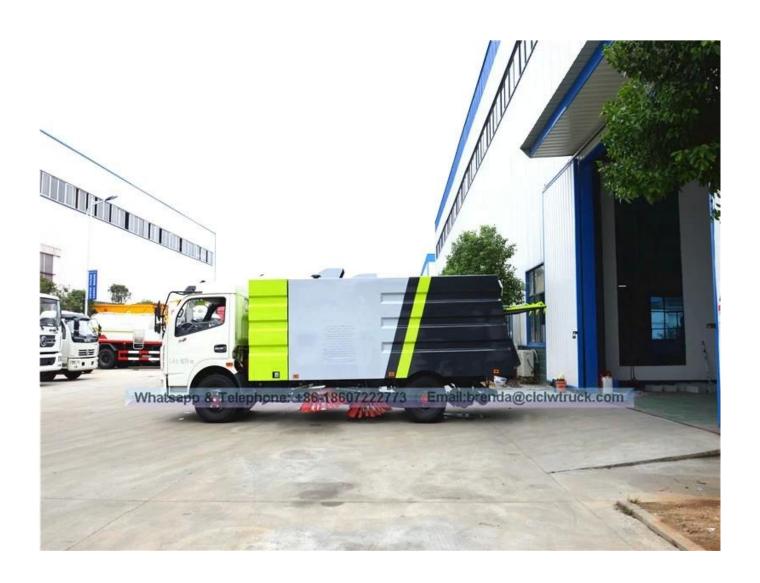

## **Specifications**

Sweeping vehicle refers to the vehicle that undertakes the cleaning, washing and cleaning of urban or national highway, highway and other roads. The vehicle has two brush discs, a wide suction disc, or four trays, and a rear suction port. Type of road operation vehicles.

## **Advantage:**

- 1. The garbage bin is made of stainless steel with a filter plate inside, which can effectively prevent light objects such as leaves from blocking the air outlet and dust from being discharged.
- 2. Anti-corrosion, anti-rust and anti-virus treatment inside the water tank.
- 3. The cleaning structure of "Center 4 brush + rear suction cup", the front sweeping disk has automatic obstacle avoidance function, and the left and right sweeping brushes can be controlled separately.
- 4. According to the user's needs, it can be equipped with preshooting, post-sprinkling, spraying, self-cleaning reel, operation monitoring system, auxiliary suction device and snow shovel.

## **DongFeng BRAND 5-7CBM ROAD SWEEPER TRUCK**

| Gross weight(Kg)                    | 9400                                                                                                  | Drive type                    | 4 X 2                            |
|-------------------------------------|-------------------------------------------------------------------------------------------------------|-------------------------------|----------------------------------|
| Payload (Kg)                        | 3500                                                                                                  | Overall dimension (mm)        | 6700×2290×2500                   |
| Curb weight(Kg)                     | 5705                                                                                                  | cab seats (man)               | 3                                |
| Approach / departure angle(°)       | 22/12                                                                                                 | Front/rear hang(mm)           | 1180/1720                        |
| Number of axles                     | 2                                                                                                     | Wheelbase(mm)                 | 3800                             |
| Axle load                           | 3460/5940                                                                                             | Max speed(Km/h)               | 90                               |
| Chassis specifications              |                                                                                                       |                               |                                  |
| Chassis model                       | EQ1090T9ADJ3AC                                                                                        | Manufacturer                  | DongFeng Motors<br>Co., Ltd.     |
| Brand name                          | DongFeng                                                                                              | Overall dimension(mm)         | 6695×2285×2480                   |
| Tire specification                  | 7.50R16                                                                                               | Tires No.                     | 6                                |
| Steel spring number                 | 11/9+7,8/10+7                                                                                         | Front track(mm)               | 1831                             |
| Fuel type                           | Diesel                                                                                                | Rear track(mm)                | 1640                             |
| Emission standard                   | Euro III                                                                                              | Transmission                  | 5 forward gear,1<br>reverse gear |
| Cabin                               | Car interiors, with the direction of power and USB interface, cassette player, with air conditioning, |                               |                                  |
| Engine model                        | Engine manufacture                                                                                    | Displacement(ml)              | Power(Kw)                        |
| CY4102-E3C                          | DongFeng Chaoyang<br>Diesel Co.,Ltd                                                                   | 3856                          | 91                               |
| Road Sweeper Performance            |                                                                                                       |                               |                                  |
| Trash tank volume (m³)              | 5                                                                                                     | Water tank volume (m³)        | 2.5                              |
| Material of trash tank              | Stainless steel                                                                                       | Material of water tank        | Stainless steel                  |
| Model of auxiliary engine           | JX493G                                                                                                | Power of auxiliary engine(Kw) | 57KW                             |
| Manufacturers of auxiliary engine   | JiangXi ISUZU Engine<br>Co., Ltd.                                                                     | Max sweeping width(mm)        | 3200                             |
| Sweeping speed (km / h)             | 3-20                                                                                                  | Sweeping capacity<br>□□/h□    | 9000- 60000                      |
| Maximum Grain size and quality (mm) | 100mm±1.5kg                                                                                           | Cleaning Rate                 | 96%                              |
| <b>Road Sweeper Features</b>        |                                                                                                       |                               |                                  |