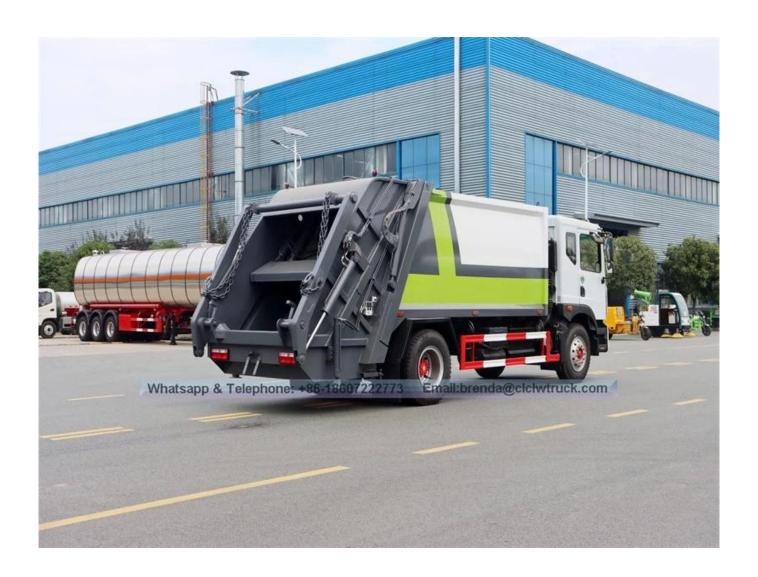

4x2 Dongfeng 10 CBM Waste Compactor Truck, China Garbage Truck Supplier Product Image:

3[With working device of emergency braking stop button]

4□Garbage body use frame design, elegant, strong structure, large effective capacity.

5 Equipped with special collection box, sewage directly into the sewage tank in the process of compression, that is effectively prevent second pollution caused by sewage leaks.

 $6\Box$ Through hydraulic system design, the truck achieve the function of two-way garbage compression, that is improve the compressibility ,make the compression ratio up to 1:2.5,the garbage can reach more then  $600\Box 800$ kg $\Box$ m3 after compression.