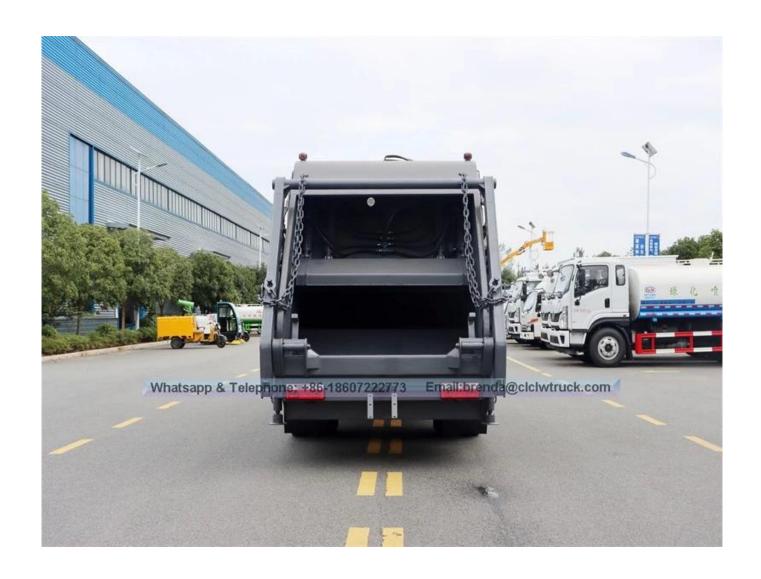

3[With working device of emergency braking stop button]

4□Garbage body use frame design, elegant, strong structure, large effective capacity.

5 Equipped with special collection box, sewage directly into the sewage tank in the process of compression, that is effectively prevent second pollution caused by sewage leaks.

 $6\Box$ Through hydraulic system design, the truck achieve the function of two-way garbage compression, that is improve the compressibility ,make the compression ratio up to 1:2.5,the garbage can reach more then  $600\Box 800$ kg $\Box$ m3 after compression.