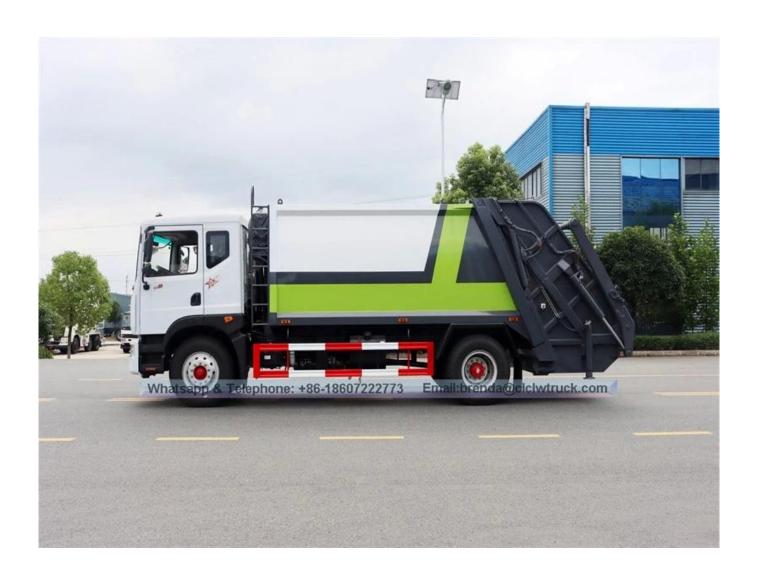

| Main enecifications                                                 |                                                                          |         |                                                                                                                                                                                                                                                                                                                                                                                                                                                                                                                                                                                                                                                                                                                                               |                                           |                     |                |           |
|---------------------------------------------------------------------|--------------------------------------------------------------------------|---------|-----------------------------------------------------------------------------------------------------------------------------------------------------------------------------------------------------------------------------------------------------------------------------------------------------------------------------------------------------------------------------------------------------------------------------------------------------------------------------------------------------------------------------------------------------------------------------------------------------------------------------------------------------------------------------------------------------------------------------------------------|-------------------------------------------|---------------------|----------------|-----------|
| Main specifications  CCC51117VC2 Communication Contains Translation |                                                                          |         |                                                                                                                                                                                                                                                                                                                                                                                                                                                                                                                                                                                                                                                                                                                                               |                                           |                     |                |           |
| Product model name                                                  |                                                                          |         |                                                                                                                                                                                                                                                                                                                                                                                                                                                                                                                                                                                                                                                                                                                                               | pression Garbage Truck                    |                     |                |           |
| Gross weight(Kg)                                                    |                                                                          | 11495   |                                                                                                                                                                                                                                                                                                                                                                                                                                                                                                                                                                                                                                                                                                                                               | Driving type<br>Overall dimension<br>(mm) |                     | 4*2            |           |
| Payload (Kg)                                                        |                                                                          | 3000    |                                                                                                                                                                                                                                                                                                                                                                                                                                                                                                                                                                                                                                                                                                                                               |                                           |                     | 7750*2480*3100 |           |
| Curb weight(Kg)                                                     |                                                                          | 8300    |                                                                                                                                                                                                                                                                                                                                                                                                                                                                                                                                                                                                                                                                                                                                               | Cab seats (man)                           |                     | 2              |           |
| Approach/departure angle (°)                                        |                                                                          | 33/10   |                                                                                                                                                                                                                                                                                                                                                                                                                                                                                                                                                                                                                                                                                                                                               | Front/rear hang(mm)                       |                     | 1250/2550      |           |
| Axle No.                                                            |                                                                          | 2       |                                                                                                                                                                                                                                                                                                                                                                                                                                                                                                                                                                                                                                                                                                                                               | Wheelbase (mm)                            |                     | 3950           |           |
| Axle load(Kg)                                                       |                                                                          | 4800/66 | 595                                                                                                                                                                                                                                                                                                                                                                                                                                                                                                                                                                                                                                                                                                                                           | Max speed(Km/h)                           |                     | 95             |           |
| Chassis specifications                                              |                                                                          |         |                                                                                                                                                                                                                                                                                                                                                                                                                                                                                                                                                                                                                                                                                                                                               |                                           |                     |                |           |
| Chassis model                                                       |                                                                          |         |                                                                                                                                                                                                                                                                                                                                                                                                                                                                                                                                                                                                                                                                                                                                               |                                           | Dongfeng automobile |                |           |
| Chassis model                                                       | EQ1110GLJ                                                                |         | Manufactu                                                                                                                                                                                                                                                                                                                                                                                                                                                                                                                                                                                                                                                                                                                                     | re                                        | company             | acomosiic      |           |
| Brand name                                                          | Dongfeng                                                                 |         | Overall din                                                                                                                                                                                                                                                                                                                                                                                                                                                                                                                                                                                                                                                                                                                                   | nension                                   | 7120*2462*2710      |                |           |
| Brana name                                                          |                                                                          |         | (mm)                                                                                                                                                                                                                                                                                                                                                                                                                                                                                                                                                                                                                                                                                                                                          | 1101131011                                |                     |                |           |
| Tire specification                                                  | 9.00-20                                                                  |         | Tires No.                                                                                                                                                                                                                                                                                                                                                                                                                                                                                                                                                                                                                                                                                                                                     |                                           | 6+1                 |                |           |
| Steel spring                                                        |                                                                          |         |                                                                                                                                                                                                                                                                                                                                                                                                                                                                                                                                                                                                                                                                                                                                               |                                           |                     |                |           |
| number                                                              | 8/11+8                                                                   |         | Front track(mm)                                                                                                                                                                                                                                                                                                                                                                                                                                                                                                                                                                                                                                                                                                                               |                                           | 1900                |                |           |
| Fuel type                                                           | Diesel                                                                   |         | Rear track(mm)                                                                                                                                                                                                                                                                                                                                                                                                                                                                                                                                                                                                                                                                                                                                |                                           | 1800                |                |           |
| Emission standard                                                   | Euro III                                                                 |         | Gear box                                                                                                                                                                                                                                                                                                                                                                                                                                                                                                                                                                                                                                                                                                                                      | 6 forward                                 |                     |                |           |
|                                                                     | Flat cab with sleeper Juvurious interiors and seats, air conditioning is |         |                                                                                                                                                                                                                                                                                                                                                                                                                                                                                                                                                                                                                                                                                                                                               |                                           |                     |                |           |
| Cab                                                                 | optional                                                                 |         |                                                                                                                                                                                                                                                                                                                                                                                                                                                                                                                                                                                                                                                                                                                                               |                                           |                     |                |           |
| Engine model                                                        | •                                                                        |         |                                                                                                                                                                                                                                                                                                                                                                                                                                                                                                                                                                                                                                                                                                                                               |                                           |                     |                | Power(Kw) |
| B170 30                                                             |                                                                          |         |                                                                                                                                                                                                                                                                                                                                                                                                                                                                                                                                                                                                                                                                                                                                               |                                           |                     | Circ(iiii)     | 125       |
| B170 30 Dongfeng cummins engine co.,ltd 5900 125  Performance       |                                                                          |         |                                                                                                                                                                                                                                                                                                                                                                                                                                                                                                                                                                                                                                                                                                                                               |                                           |                     |                |           |
|                                                                     | -                                                                        | 10      | Llannar                                                                                                                                                                                                                                                                                                                                                                                                                                                                                                                                                                                                                                                                                                                                       | anacity⊓m³⊓                               | 1.6                 |                |           |
| ,, ,                                                                |                                                                          |         | -   -       -     -     -     -     -     -     -     -                                                                                                                                                                                                                                                                                                                                                                     -       -   -     -   -   -   -   -   -   -   -   -     -   -   -   -   -   -   -   -   -   -   -   -   -   -   -   -   -   -   -   -   -   -   -   -   -   -   -   -   -   -   -   -   -   -   -   -   -   -   -   -   -   -   -   -   -   -   -   -   -   -   -   -   -   -   -   -   -   -   -   -   -   -   - |                                           |                     | )              |           |
| , ,                                                                 |                                                                          | 30      | J J                                                                                                                                                                                                                                                                                                                                                                                                                                                                                                                                                                                                                                                                                                                                           |                                           | 5□ 40               |                |           |
| Control system Manual + Automatic                                   |                                                                          |         |                                                                                                                                                                                                                                                                                                                                                                                                                                                                                                                                                                                                                                                                                                                                               |                                           |                     |                |           |
| Main Characteristic                                                 |                                                                          |         |                                                                                                                                                                                                                                                                                                                                                                                                                                                                                                                                                                                                                                                                                                                                               |                                           |                     |                |           |