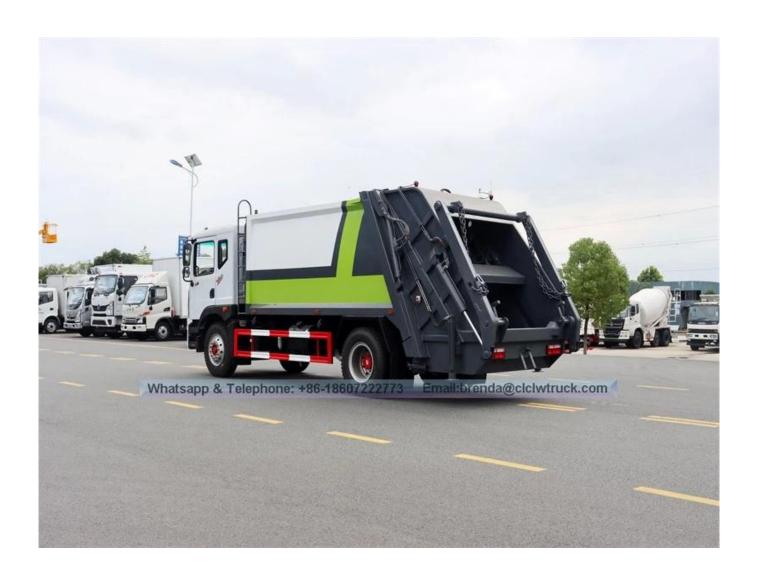

1 can choose 240L single bin double bins or 360L 660L 1100L standard bin lifting and turnover mechanism can also choose ground hopper and other kinds of loading mechanism. 2 With manual and automatic two sets of control method, the operator can control in the cabin, in the middle side or the back of the truck, very convenient and efficient.

3[With working device of emergency braking stop button]

4□Garbage body use frame design, elegant, strong structure, large effective capacity.

5 Equipped with special collection box, sewage directly into the sewage tank in the process of compression, that is effectively prevent second pollution caused by sewage leaks.