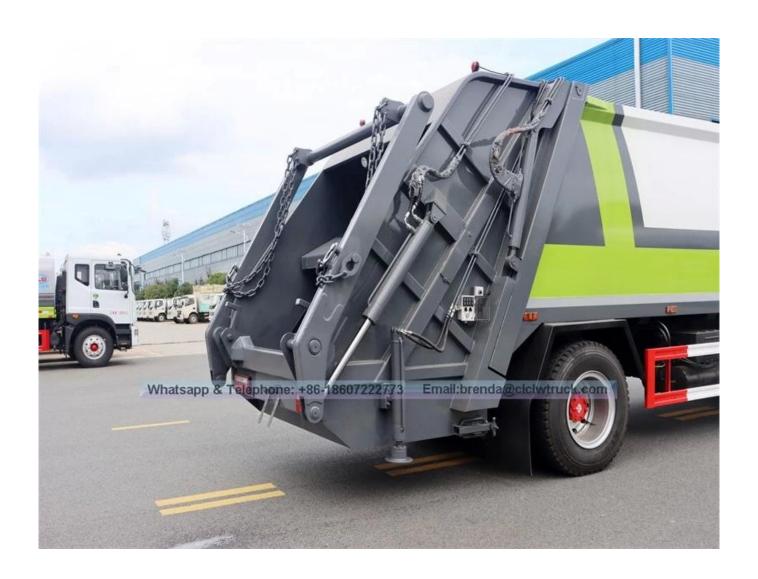

3[With working device of emergency braking stop button]

4□Garbage body use frame design, elegant, strong structure, large effective capacity.

5 Equipped with special collection box, sewage directly into the sewage tank in the process of compression, that is effectively prevent second pollution caused by sewage leaks.

 $6\Box$ Through hydraulic system design, the truck achieve the function of two-way garbage compression, that is improve the compressibility ,make the compression ratio up to 1:2.5,the garbage can reach more then  $600\Box 800$ kg $\Box$ m3 after compression.

4x2 Dongfeng 10 CBM Waste Compactor Truck, China Garbage Truck Supplier Product Image: