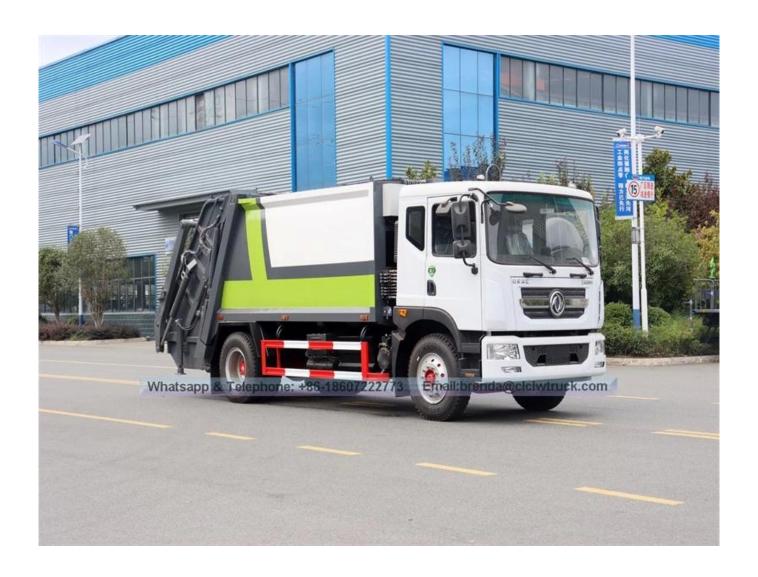

4x2 Dongfeng 10 CBM Waste Compactor Truck, China Garbage Truck Supplier Product Image: