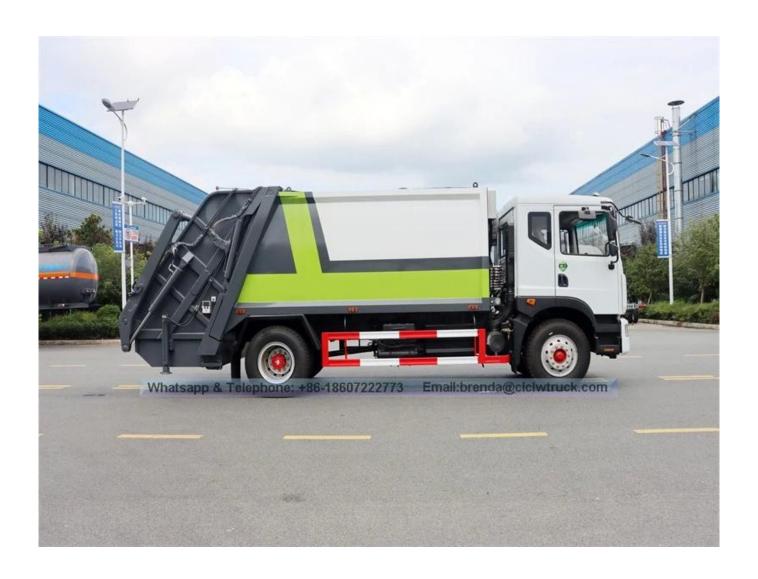

4x2 Dongfeng 10 CBM Waste Compactor Truck, China Garbage Truck Supplier Product Image: