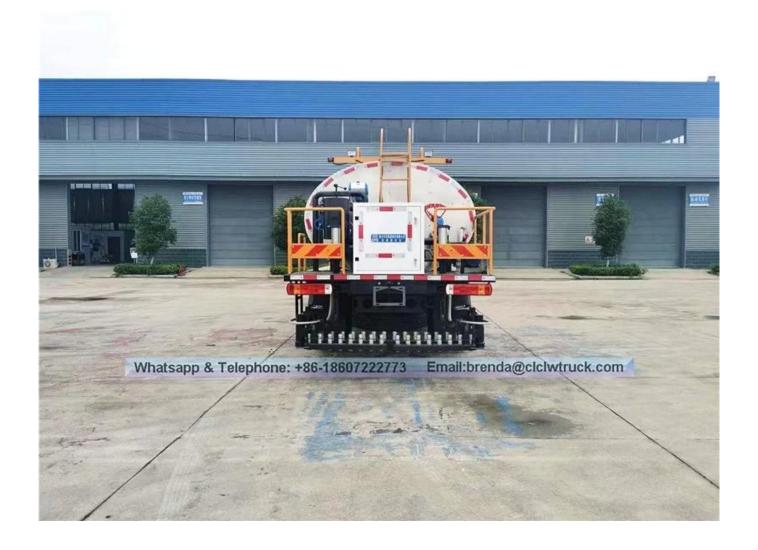

|
| Control Method              | Manual and computer control                                         |
| Smart asphalt nozzle        | 36 pcs                                                              |
| Heating System              |                                                                     |
| Heating method              | Automatic heating by oil                                            |

| Burner                 | Italy brand   |
|------------------------|---------------|
| Radiator               | Risheng brand |
| Heat transfer oil pump | 40-25-160     |
| Gasoline Engine        | 6 kw          |
| Spreading Width        | 6m            |
| Spreading Speed        | 0.2~3L/min    |
| Spreading Precision    | ±2%           |

## Product Image: