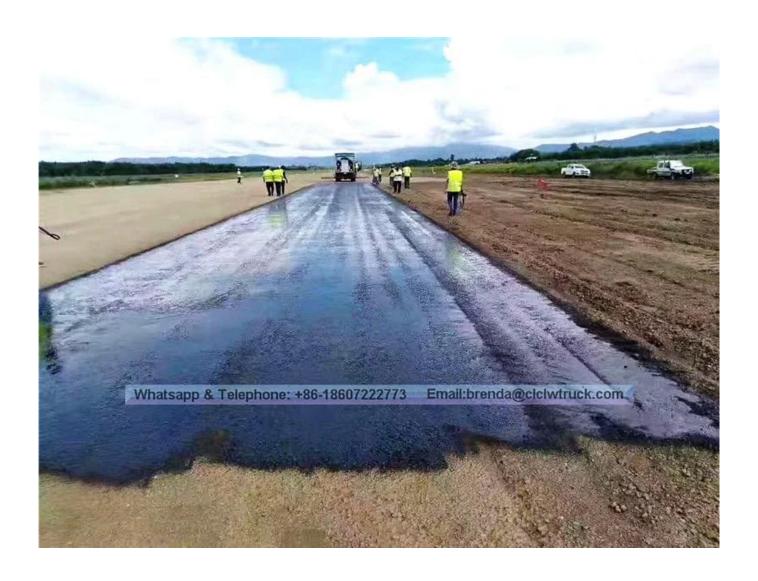

|
| Control Method              | Manual and computer control                                         |
| Smart asphalt nozzle        | 36 pcs                                                              |
| Heating System              |                                                                     |
| Heating method              | Automatic heating by oil                                            |

| Burner                 | Italy brand   |
|------------------------|---------------|
| Radiator               | Risheng brand |
| Heat transfer oil pump | 40-25-160     |
| Gasoline Engine        | 6 kw          |
| Spreading Width        | 6m            |
| Spreading Speed        | 0.2~3L/min    |
| Spreading Precision    | ±2%           |

## Product Image: