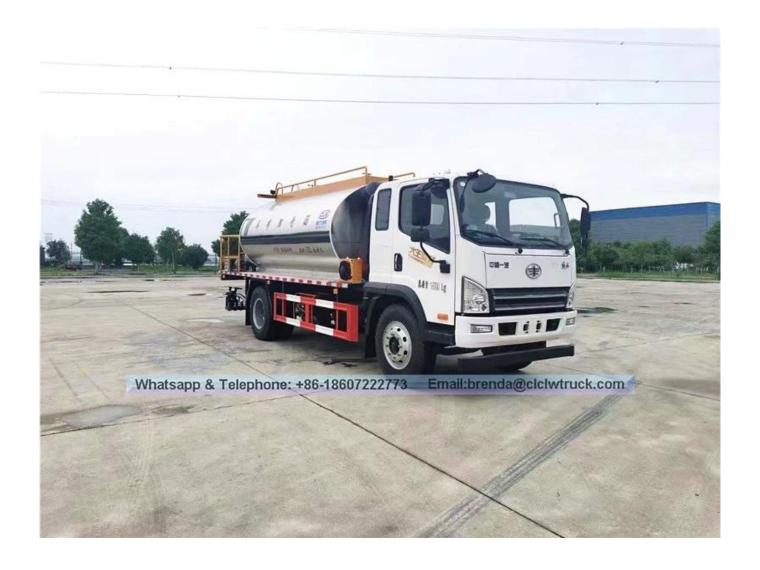

|
| Control Method              | Manual and computer control                                         |
| Smart asphalt nozzle        | 36 pcs                                                              |
| Heating System              |                                                                     |
| Heating method              | Automatic heating by oil                                            |

| Burner                 | Italy brand   |
|------------------------|---------------|
| Radiator               | Risheng brand |
| Heat transfer oil pump | 40-25-160     |
| Gasoline Engine        | 6 kw          |
| Spreading Width        | 6m            |
| Spreading Speed        | 0.2~3L/min    |
| Spreading Precision    | ±2%           |

## Product Image: