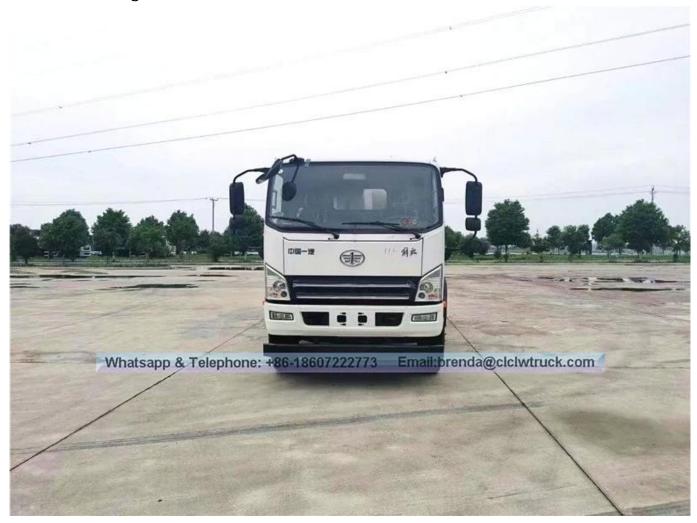

|
| Control Method              | Manual and computer control                                         |
| Smart asphalt nozzle        | 36 pcs                                                              |
| Heating System              |                                                                     |
| Heating method              | Automatic heating by oil                                            |

| Burner                 | Italy brand   |
|------------------------|---------------|
| Radiator               | Risheng brand |
| Heat transfer oil pump | 40-25-160     |
| Gasoline Engine        | 6 kw          |
| Spreading Width        | 6m            |
| Spreading Speed        | 0.2~3L/min    |
| Spreading Precision    | ±2%           |

## Product Image: