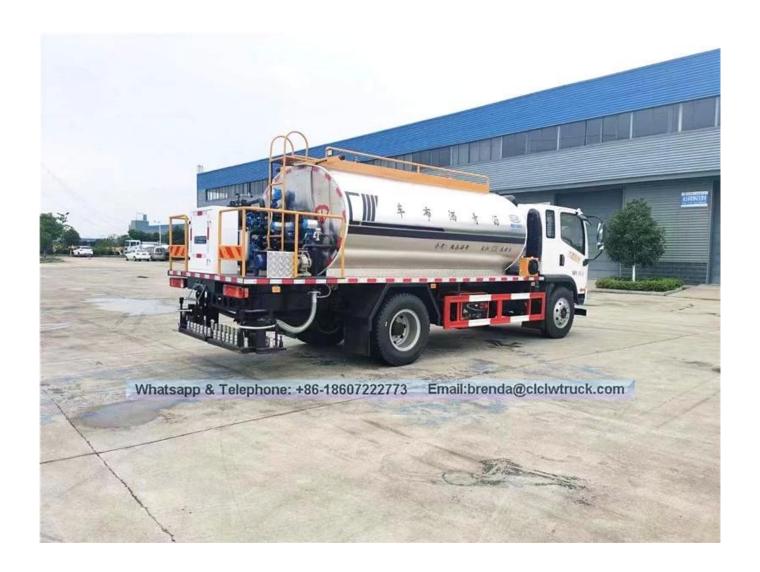

|
| Control Method              | Manual and computer control                                         |
| Smart asphalt nozzle        | 36 pcs                                                              |
| Heating System              |                                                                     |
| Heating method              | Automatic heating by oil                                            |

| Burner                 | Italy brand   |
|------------------------|---------------|
| Radiator               | Risheng brand |
| Heat transfer oil pump | 40-25-160     |
| Gasoline Engine        | 6 kw          |
| Spreading Width        | 6m            |
| Spreading Speed        | 0.2~3L/min    |
| Spreading Precision    | ±2%           |

## Product Image: