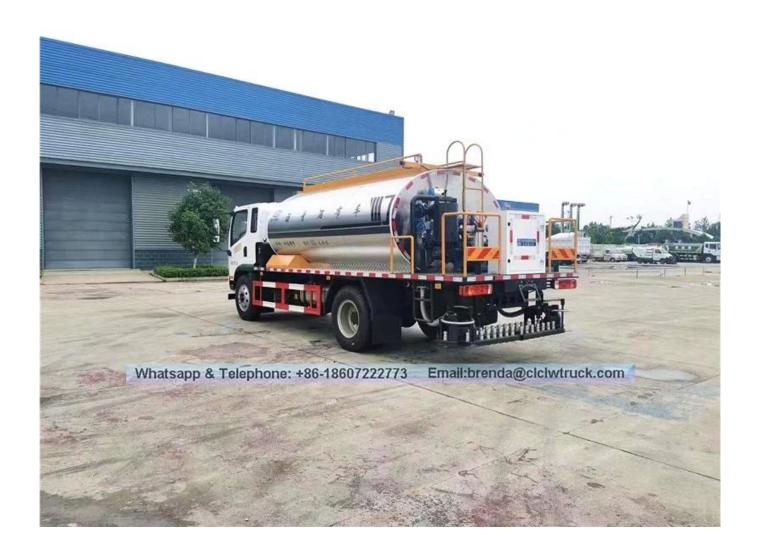

|
| Control Method              | Manual and computer control                                         |
| Smart asphalt nozzle        | 36 pcs                                                              |
| Heating System              |                                                                     |
| Heating method              | Automatic heating by oil                                            |

| Burner                 | Italy brand   |
|------------------------|---------------|
| Radiator               | Risheng brand |
| Heat transfer oil pump | 40-25-160     |
| Gasoline Engine        | 6 kw          |
| Spreading Width        | 6m            |
| Spreading Speed        | 0.2~3L/min    |
| Spreading Precision    | ±2%           |

## Product Image: