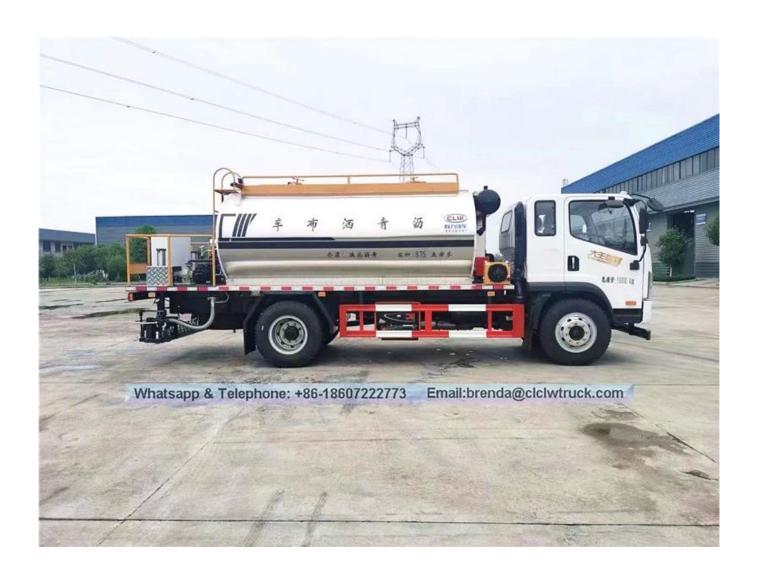

|
| Control Method              | Manual and computer control                                         |
| Smart asphalt nozzle        | 36 pcs                                                              |
| Heating System              |                                                                     |
| Heating method              | Automatic heating by oil                                            |

| Burner                 | Italy brand   |
|------------------------|---------------|
| Radiator               | Risheng brand |
| Heat transfer oil pump | 40-25-160     |
| Gasoline Engine        | 6 kw          |
| Spreading Width        | 6m            |
| Spreading Speed        | 0.2~3L/min    |
| Spreading Precision    | ±2%           |

## Product Image: