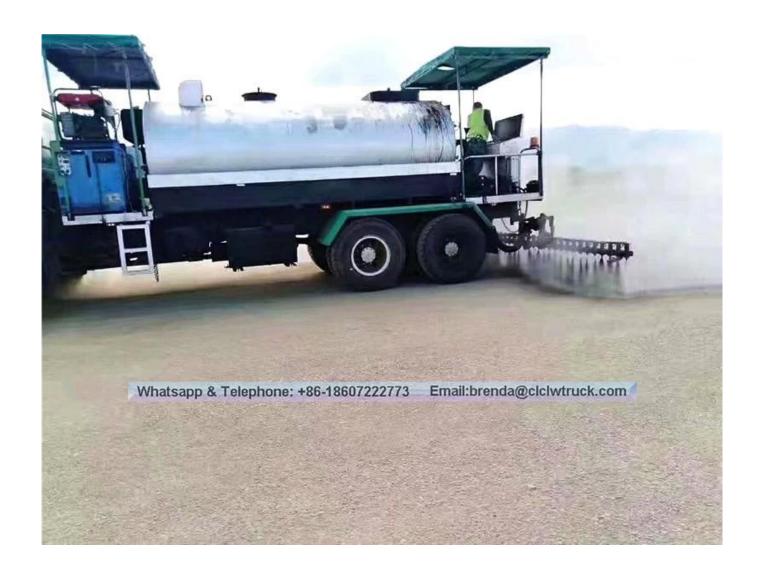

|
| Control Method              | Manual and computer control                                         |
| Smart asphalt nozzle        | 36 pcs                                                              |
| Heating System              |                                                                     |
| Heating method              | Automatic heating by oil                                            |

| Burner                 | Italy brand   |
|------------------------|---------------|
| Radiator               | Risheng brand |
| Heat transfer oil pump | 40-25-160     |
| Gasoline Engine        | 6 kw          |
| Spreading Width        | 6m            |
| Spreading Speed        | 0.2~3L/min    |
| Spreading Precision    | ±2%           |

## Product Image: