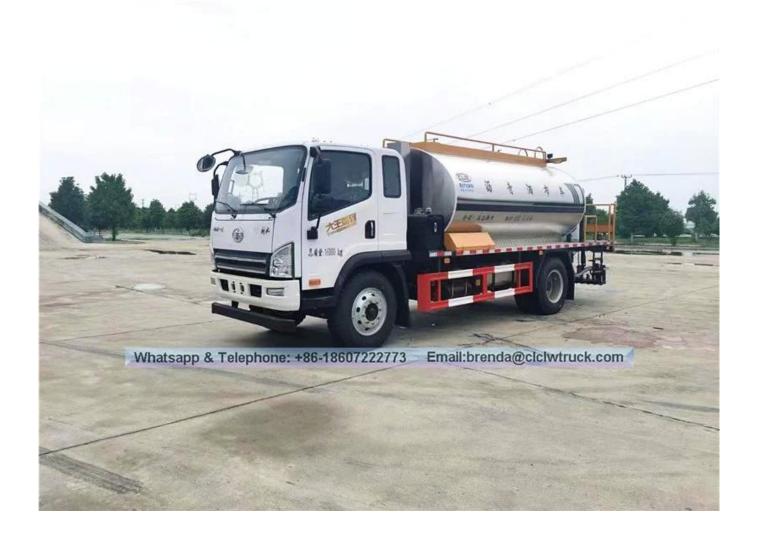

|
| Control Method              | Manual and computer control                                         |
| Smart asphalt nozzle        | 36 pcs                                                              |
| Heating System              |                                                                     |
| Heating method              | Automatic heating by oil                                            |

| Burner                 | Italy brand   |
|------------------------|---------------|
| Radiator               | Risheng brand |
| Heat transfer oil pump | 40-25-160     |
| Gasoline Engine        | 6 kw          |
| Spreading Width        | 6m            |
| Spreading Speed        | 0.2~3L/min    |
| Spreading Precision    | ±2%           |

## Product Image: