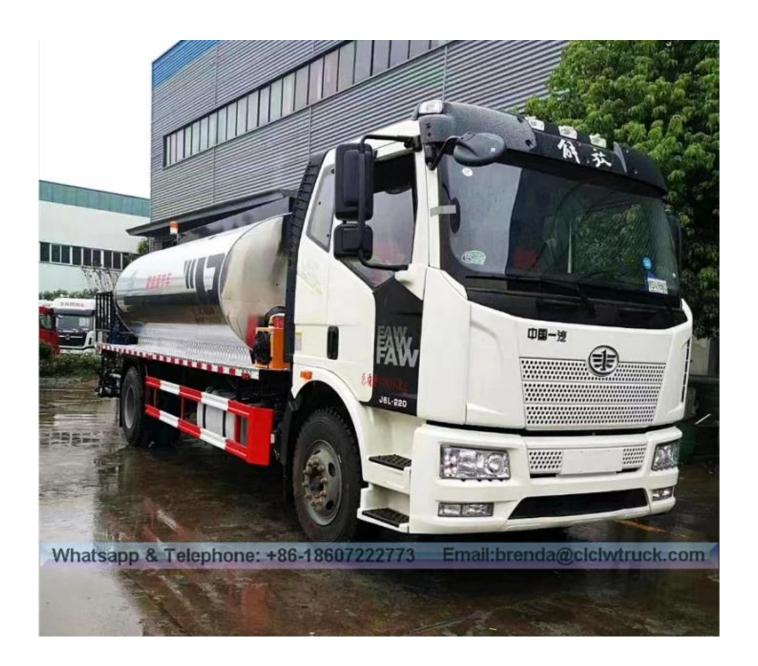

|
| Control Method              | Manual and computer control                                         |
| Smart asphalt nozzle        | 36 pcs                                                              |
| Heating System              |                                                                     |
| Heating method              | Automatic heating by oil                                            |

| Burner                 | Italy brand   |
|------------------------|---------------|
| Radiator               | Risheng brand |
| Heat transfer oil pump | 40-25-160     |
| Gasoline Engine        | 6 kw          |
| Spreading Width        | 6m            |
| Spreading Speed        | 0.2~3L/min    |
| Spreading Precision    | ±2%           |

## Product Image: