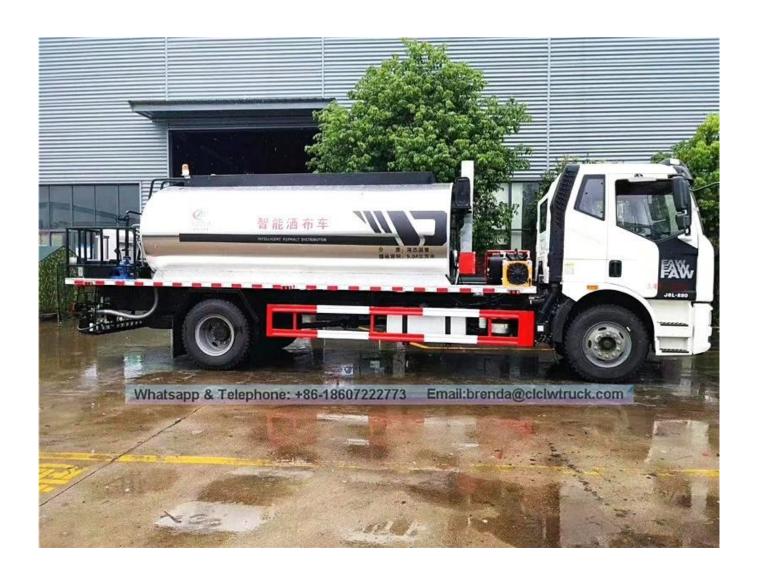

|
| Control Method              | Manual and computer control                                         |
| Smart asphalt nozzle        | 36 pcs                                                              |
| Heating System              |                                                                     |
| Heating method              | Automatic heating by oil                                            |

| Burner                 | Italy brand   |
|------------------------|---------------|
| Radiator               | Risheng brand |
| Heat transfer oil pump | 40-25-160     |
| Gasoline Engine        | 6 kw          |
| Spreading Width        | 6m            |
| Spreading Speed        | 0.2~3L/min    |
| Spreading Precision    | ±2%           |

## Product Image: