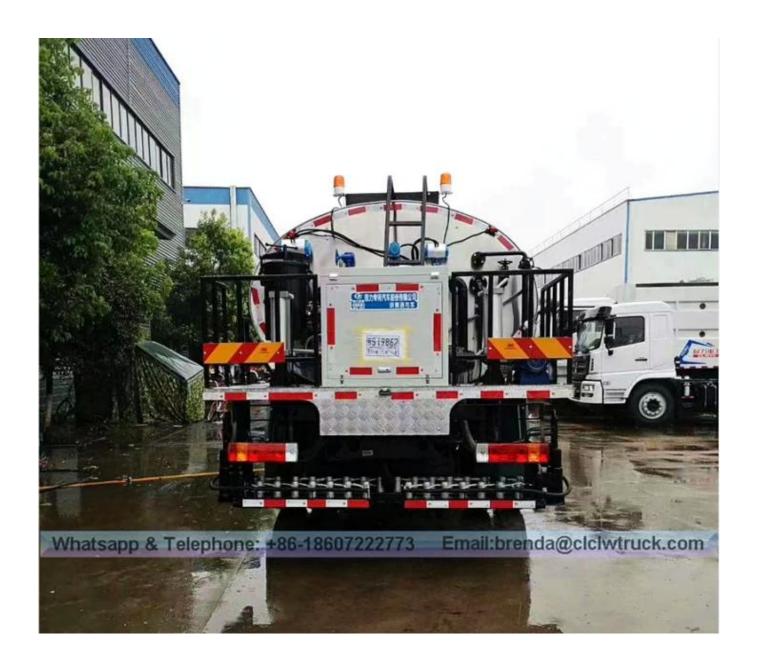

|
| Control Method              | Manual and computer control                                         |
| Smart asphalt nozzle        | 36 pcs                                                              |
| Heating System              |                                                                     |
| Heating method              | Automatic heating by oil                                            |

| Burner                 | Italy brand   |
|------------------------|---------------|
| Radiator               | Risheng brand |
| Heat transfer oil pump | 40-25-160     |
| Gasoline Engine        | 6 kw          |
| Spreading Width        | 6m            |
| Spreading Speed        | 0.2~3L/min    |
| Spreading Precision    | ±2%           |

## Product Image: