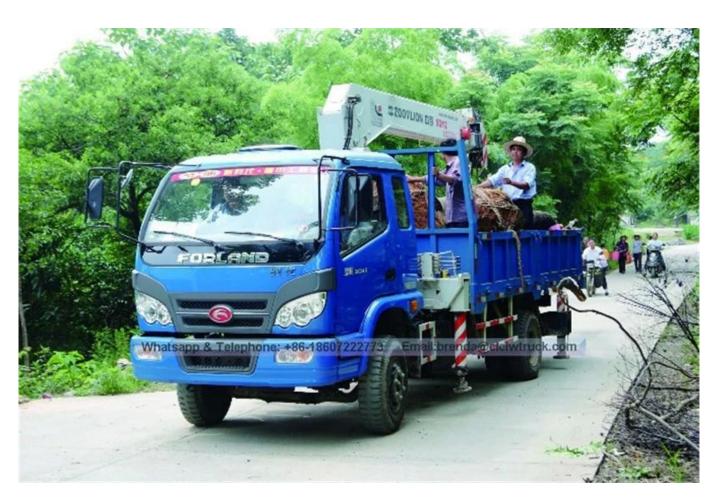

4x2 Foton Forland 5000 kgs Lorry Crane Hydraulic Boom Crane Truck Food truck suppliers China Product Image: