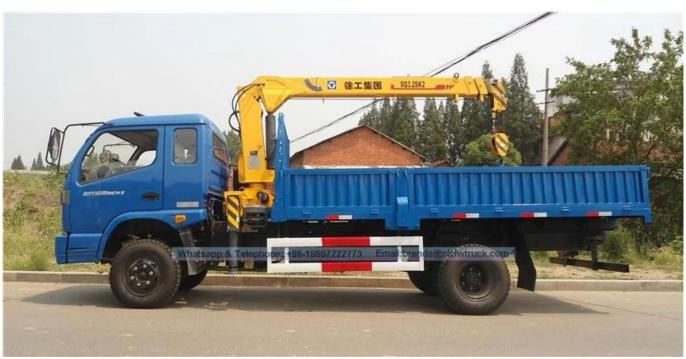

4x2 Foton Forland 5000 kgs Lorry Crane Hydraulic Boom Crane Truck Food truck suppliers China Product Image: