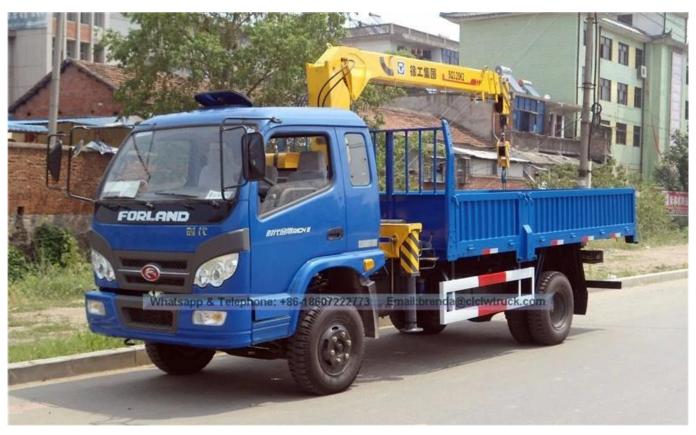

4x2 Foton Forland 5000 kgs Lorry Crane Hydraulic Boom Crane Truck Food truck suppliers China Product Image: