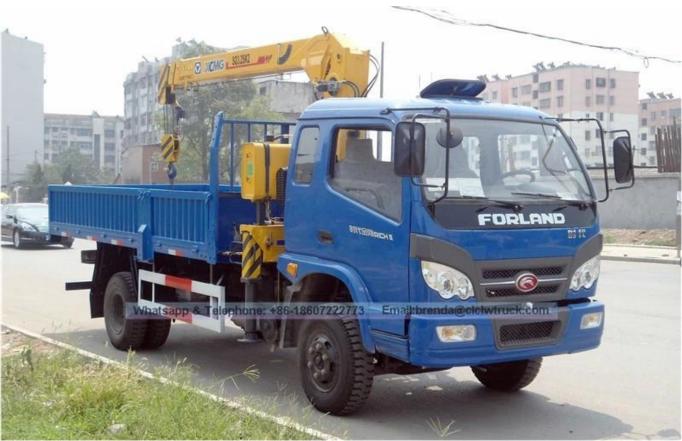

4x2 Foton Forland 5000 kgs Lorry Crane Hydraulic Boom Crane Truck Food truck suppliers China Product Image: