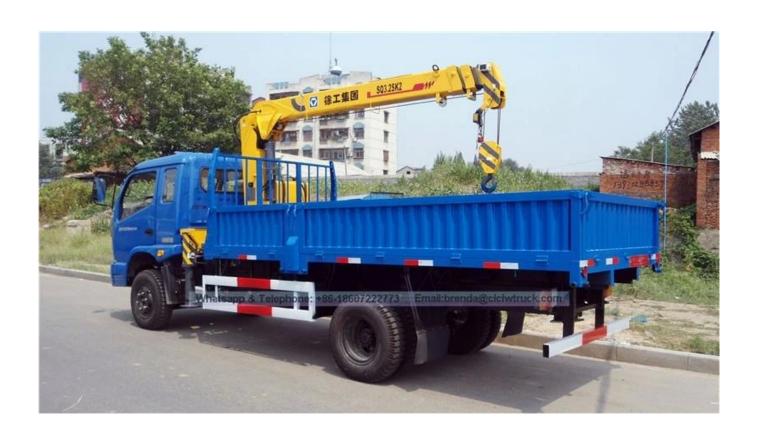

The truck consists of chassis, box, power take-off and crane, achieving cargo lifting and moving through hydraulic lifting and telescopic system. In general, H-type outrigger is equipped to realize its stability. To be further strengthened stability of the truck, rear outrigger also can be equipped if the customer require. The truck can 360 ° continuously rotate.

4x2 Foton Forland 5000 kgs Lorry Crane Hydraulic Boom Crane Truck Food truck suppliers China Product Image: