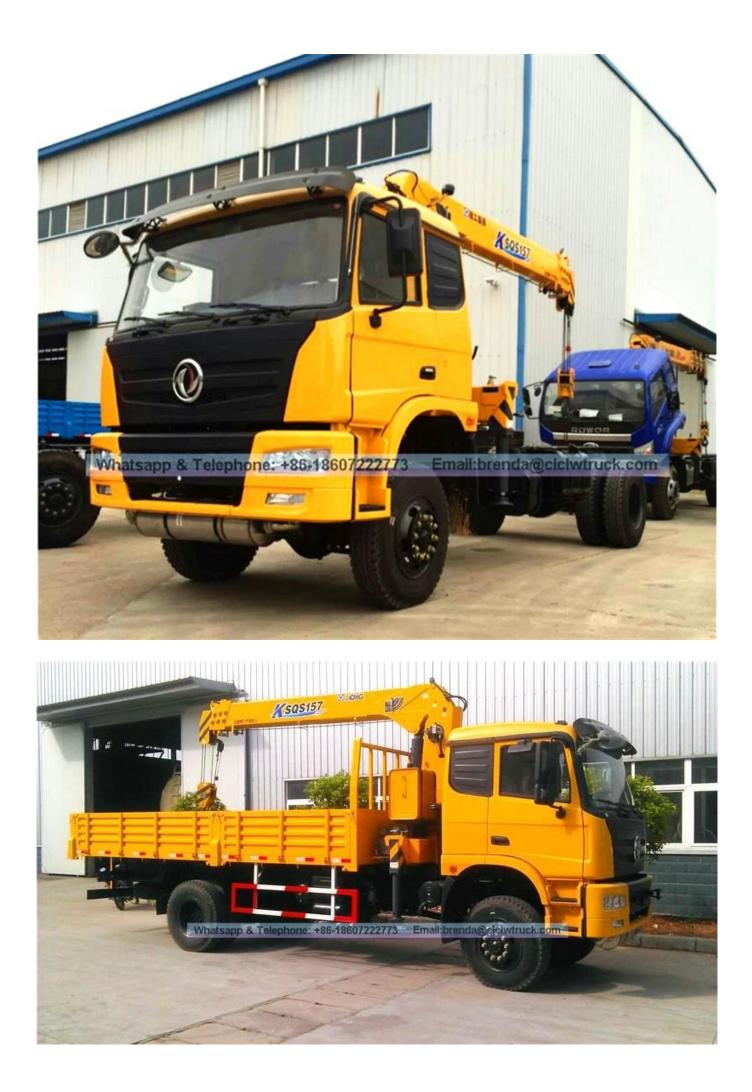

## 4x4 Truck Supplier China, 6300kgs Dongfeng Truck Crane Manufacturer China Product Image: