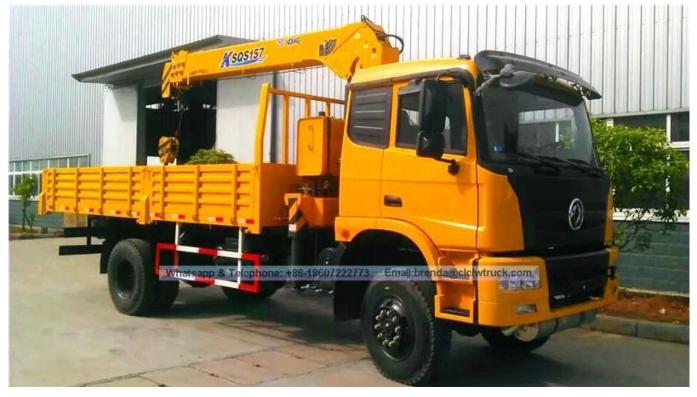

| <b>□Main specifications□</b>                                                                             |                             |                               |          |                               |
|----------------------------------------------------------------------------------------------------------|-----------------------------|-------------------------------|----------|-------------------------------|
| Product model[]name                                                                                      | SCS5160JSQE Truck With      | n Crane                       |          |                               |
| Gross vehicle weight(kg)                                                                                 | 16000                       | Drive type                    |          | 4 x 4                         |
| Payload(kg)                                                                                              | 6095                        | cab seats (man)               |          | 3                             |
| Curb weight(Kg)                                                                                          | 9710                        | Overall dimension (n          | nm)      | 8950×2500×3860                |
| Approach/departure angle (°)                                                                             | 25/23                       | Box internal<br>dimension(mm) |          | 5700×2300×600                 |
| Number of axles                                                                                          | 2                           | Front/rear hang(mm)           | )        | 1250/3000                     |
| Axle load(Kg)                                                                                            | 6000/10000                  | Wheelbase(mm)                 |          | 4700                          |
| Max speed(Km/h)                                                                                          | 88                          |                               |          |                               |
| Chassis specifications                                                                                   |                             |                               |          |                               |
| Chassis model                                                                                            | DFL1160BX1                  | Brand name                    | D        | ongfeng                       |
| Manufacturer                                                                                             | Dongfeng Automobile Co,.Lto | d Tires No.                   | 6        |                               |
| Approach/departure angle (°)                                                                             | 25/28                       | Tire specification            | 1        | 0.00R20                       |
| Steel spring number                                                                                      | 9/11+8                      | Front track(mm)               | 1        | 940                           |
| Fuel type                                                                                                | Diesel                      | Rear track(mm)                | 1        | 860                           |
| Emission standard                                                                                        | Euro IV                     | Transmission                  | 8        | forward gear, 1 reverse gear  |
| Engine model                                                                                             | Engine manufacturer         | Displacement(ml)              | Р        | ower(Kw)                      |
| ISB190 40                                                                                                | Dongfeng engine co, Lto     |                               |          | 40                            |
| □Crane specification□                                                                                    |                             |                               |          |                               |
| Crane model                                                                                              | SQS157                      | Crane brand                   | XCMG     |                               |
| Type of Crane                                                                                            | Telescopic boom             | Crane weight (kg)             | 2570     |                               |
| Max lifting weight[]kg[]                                                                                 | 6300                        | Max lift height[]m[]          | 11/12    | .8                            |
| Working radius(m)                                                                                        | 9/11                        | Operation method              | High sea | t operation / floor operation |
| Number of arms                                                                                           | 3/4                         | Outrigger (pcs)               | 2/4      |                               |
| []Functions[]                                                                                            |                             |                               |          |                               |
| The truck consists of chassis, box, power take off and crane, achieving cargo lifting and moving through |                             |                               |          |                               |

The truck consists of chassis, box, power take-off and crane, achieving cargo lifting and moving through hydraulic lifting and telescopic system. In general, H-type outrigger is equipped to realize its stability. To be further strengthened stability of the truck, rear outrigger also can be equipped if the customer require. The truck can 360 ° continuously rotate.

## 4x4 Truck Supplier China, 6300kgs Dongfeng Truck Crane Manufacturer China Product Image: