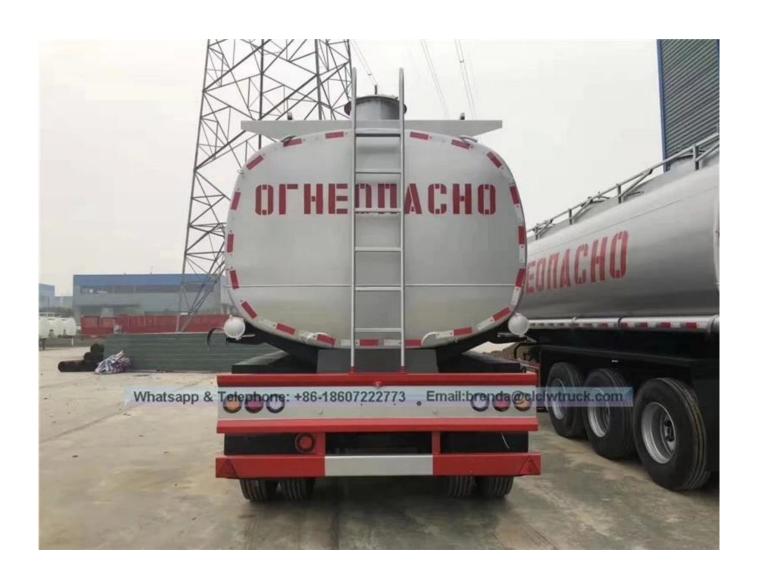

**II.Others** Truck equipped with Euro standard tank mouth, anti-slipping ladder,

safety walkway, handrail, water box, electrostatic belt, fire extinguisher,

toolbox, spare tire rack and so on.

**III.Instructions** Equipped with multiple wave-proof plates, the tank has the

characteristics of high strength, excellent stability, safe transportation.. According to the requirements of clients, the tank can be divided into many compartments for different oils [In addition oil pump flow meter, [liquid level indicator bottom valve heating pipe insulation layer and other devices are optional What's more, 1-3 self-flow mouths or more can be installed on the the back and the side of the tank. It