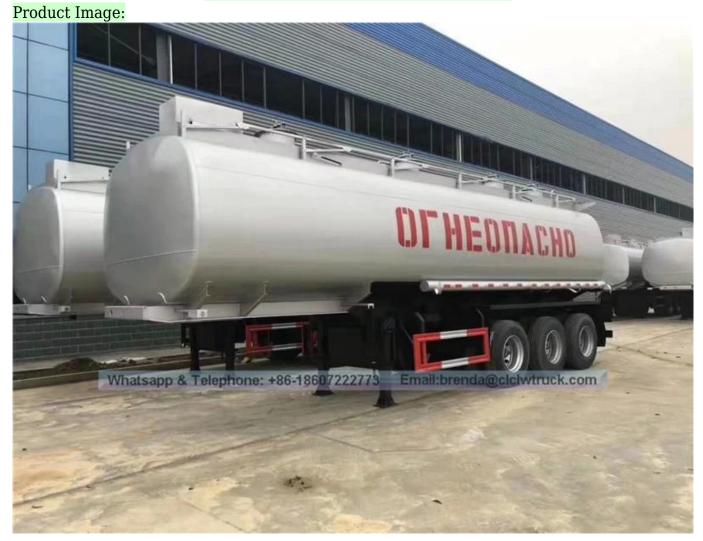

## I.Main specifications

Product model name CLW9403GYY fuel tank trailer (Chemical truck)

Total weight(Kg) 40000 Overall dimension (mm) 12990×2500×3900

Payload (Kg) 32830 Front/rear hang(mm) -/1870

Curb weight(Kg) 7170 Wheelbase(mm) 7200+1310+1310

Tank volume( m3) 55 Approach/departure angle -/16

Number of axles 3 Axle load(Kg) -/24000 (three-axis )

Tank material Q235B carbon steel Tank thickness

Axle Fuhua13T∏Fuhua15T∏16T or BPW12T∏14T optional∏

Support leg 28T Tow point 90#

**II.Others** Truck equipped with Euro standard tank mouth, anti-slipping ladder,

safety walkway, handrail, water box, electrostatic belt, fire extinguisher,

toolbox, spare tire rack and so on.

**III.Instructions** Equipped with multiple wave-proof plates, the tank has the

## 55 CBM Oil Tanker Trailer China Supplier