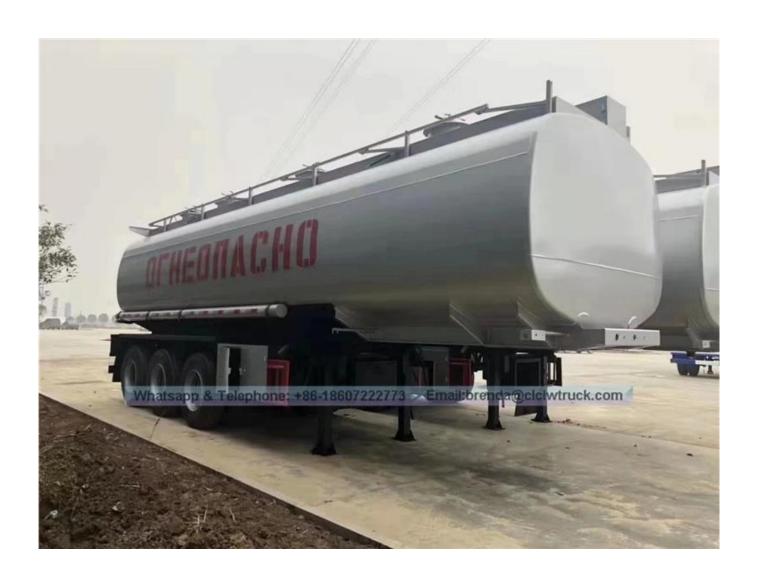

## I.Main specifications

Product model name CLW9403GYY fuel tank trailer (Chemical truck)

Total weight(Kg) 40000 Overall dimension (mm) 12990×2500×3900

Payload (Kg) 32830 Front/rear hang(mm) -/1870

Curb weight(Kg) 7170 Wheelbase(mm) 7200+1310+1310

Tank volume( m3) 55 Approach/departure angle -/16

Number of axles 3 Axle load(Kg) -/24000 (three-axis )

Tank material Q235B carbon steel Tank thickness

Axle Fuhua13T∏Fuhua15T∏16T or BPW12T∏14T optional∏

Support leg 28T Tow point 90#

**II.Others** Truck equipped with Euro standard tank mouth, anti-slipping ladder,

safety walkway, handrail, water box, electrostatic belt, fire extinguisher,

toolbox, spare tire rack and so on.

**III.Instructions** Equipped with multiple wave-proof plates, the tank has the

## 55 CBM Oil Tanker Trailer China Supplier