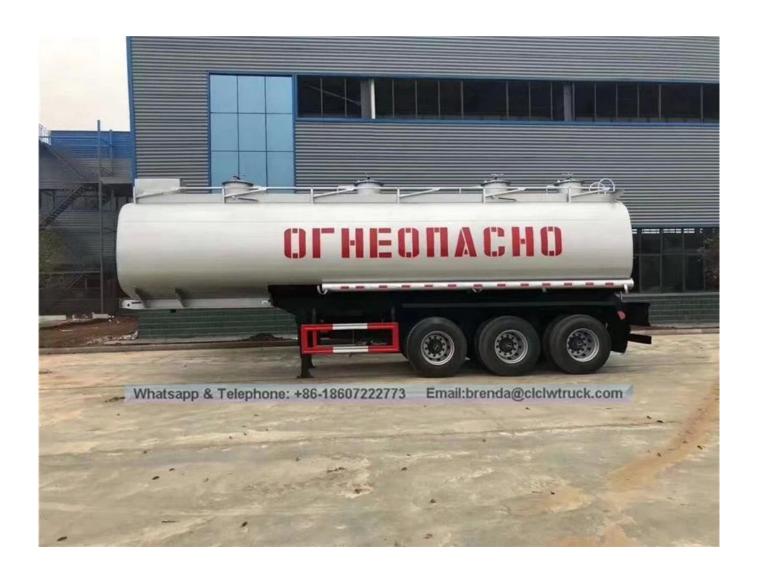

## I.Main specifications

Product model name CLW9403GYY fuel tank trailer (Chemical truck)

Total weight(Kg) 40000 Overall dimension (mm) 12990×2500×3900

Payload (Kg) 32830 Front/rear hang(mm) -/1870

Curb weight(Kg) 7170 Wheelbase(mm) 7200+1310+1310

Tank volume( m3) 55 Approach/departure angle -/16

Number of axles 3 Axle load(Kg) -/24000 (three-axis )

Tank material Q235B carbon steel Tank thickness

Axle Fuhua13T∏Fuhua15T∏16T or BPW12T∏14T optional∏

Support leg 28T Tow point 90#

**II.Others** Truck equipped with Euro standard tank mouth, anti-slipping ladder,

safety walkway, handrail, water box, electrostatic belt, fire extinguisher,

toolbox, spare tire rack and so on.

**III.Instructions** Equipped with multiple wave-proof plates, the tank has the

## 55 CBM Oil Tanker Trailer China Supplier