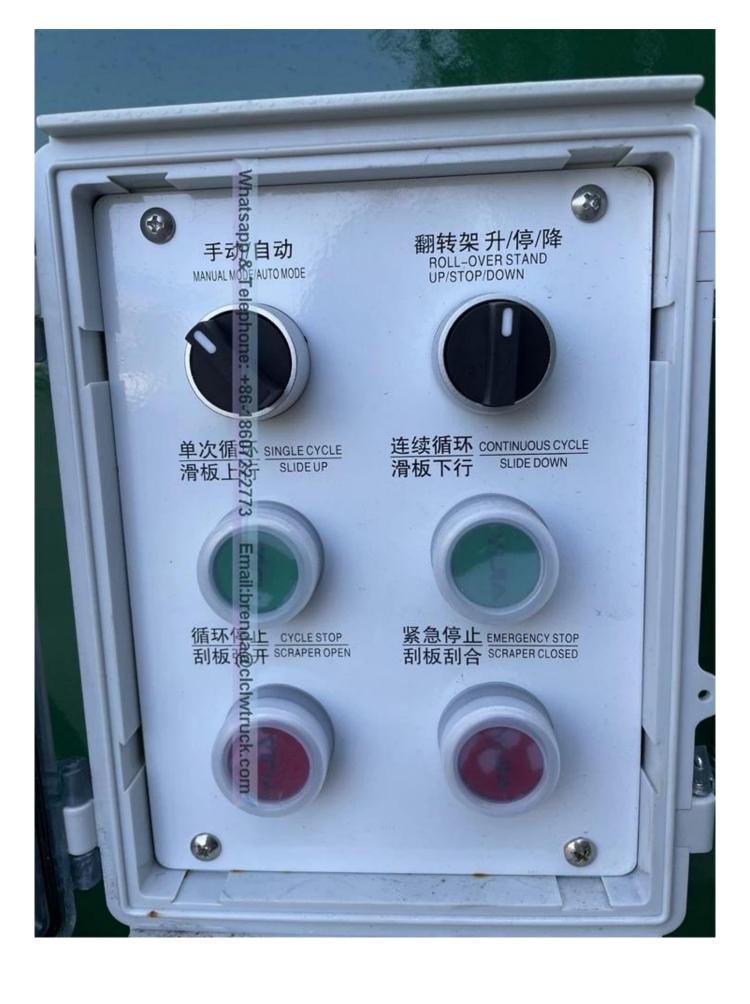

| Vehicle Parameters                         |                                                                                   |                              |                           |  |  |  |
|--------------------------------------------|-----------------------------------------------------------------------------------|------------------------------|---------------------------|--|--|--|
| Vehicle model                              | CLW51503ZYSQ                                                                      | Vehicle brand                | clw                       |  |  |  |
| Vehicle dimension                          | 6783X1980X2470mm                                                                  | Curb weight                  | 5380kg                    |  |  |  |
| Loading Capacity                           | 6m3                                                                               |                              |                           |  |  |  |
| <b>Chassis Pa</b>                          | rameters                                                                          |                              |                           |  |  |  |
| Chassis model                              | QL10503HARY                                                                       | Chassis brand                | ISUZU                     |  |  |  |
| Overall dimensions                         | 5900x1860x2180mm                                                                  | Wheel base                   | 3360mm                    |  |  |  |
| Cab                                        | 100P ,single row cab,allowable 3 passengers,air conditioner, USB radio interface. |                              |                           |  |  |  |
| Engine                                     | ISUZU 4JB1CN                                                                      |                              |                           |  |  |  |
|                                            | Horse power                                                                       | 98hp                         |                           |  |  |  |
|                                            | Emission                                                                          | Euro 5                       |                           |  |  |  |
|                                            | Displacement                                                                      | 2771ml                       |                           |  |  |  |
| Tire                                       | 7.00-15 10PR nylon tire                                                           | Transmission                 | 5 speed forward 1 reverse |  |  |  |
| Steering device                            | Power assisted steering                                                           | Steering wheel               | Left hand drive           |  |  |  |
| Remark: Other types of chassis as optional |                                                                                   | Dongfeng, Howo, Shacman, JAC |                           |  |  |  |
| Standard Co                                | onfiguration                                                                      |                              |                           |  |  |  |

Body, sub frame, lifting rear part, the loading device, the pushing-out plate, hydraulic and electric systems