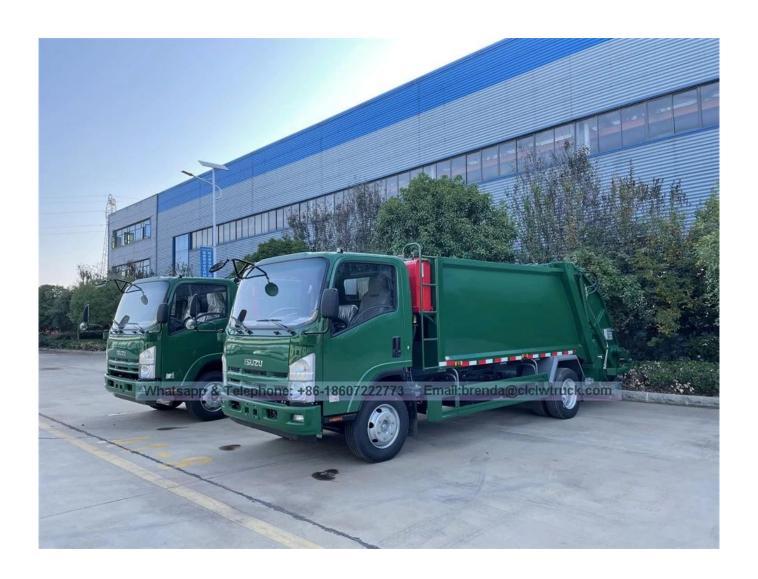

| Vehicle Parameters                         |                                                                                   |                              |                           |  |  |  |
|--------------------------------------------|-----------------------------------------------------------------------------------|------------------------------|---------------------------|--|--|--|
| Vehicle model                              | CLW51503ZYSQ                                                                      | Vehicle brand                | clw                       |  |  |  |
| Vehicle dimension                          | 6783X1980X2470mm                                                                  | Curb weight                  | 5380kg                    |  |  |  |
| Loading Capacity                           | 6m3                                                                               |                              |                           |  |  |  |
| <b>Chassis Pa</b>                          | rameters                                                                          |                              |                           |  |  |  |
| Chassis model                              | QL10503HARY                                                                       | Chassis brand                | ISUZU                     |  |  |  |
| Overall dimensions                         | 5900x1860x2180mm                                                                  | Wheel base                   | 3360mm                    |  |  |  |
| Cab                                        | 100P ,single row cab,allowable 3 passengers,air conditioner, USB radio interface. |                              |                           |  |  |  |
| Engine                                     | ISUZU 4JB1CN                                                                      |                              |                           |  |  |  |
|                                            | Horse power                                                                       | 98hp                         |                           |  |  |  |
|                                            | Emission                                                                          | Euro 5                       |                           |  |  |  |
|                                            | Displacement                                                                      | 2771ml                       |                           |  |  |  |
| Tire                                       | 7.00-15 10PR nylon tire                                                           | Transmission                 | 5 speed forward 1 reverse |  |  |  |
| Steering device                            | Power assisted steering                                                           | Steering wheel               | Left hand drive           |  |  |  |
| Remark: Other types of chassis as optional |                                                                                   | Dongfeng, Howo, Shacman, JAC |                           |  |  |  |
| Standard Co                                | onfiguration                                                                      |                              |                           |  |  |  |