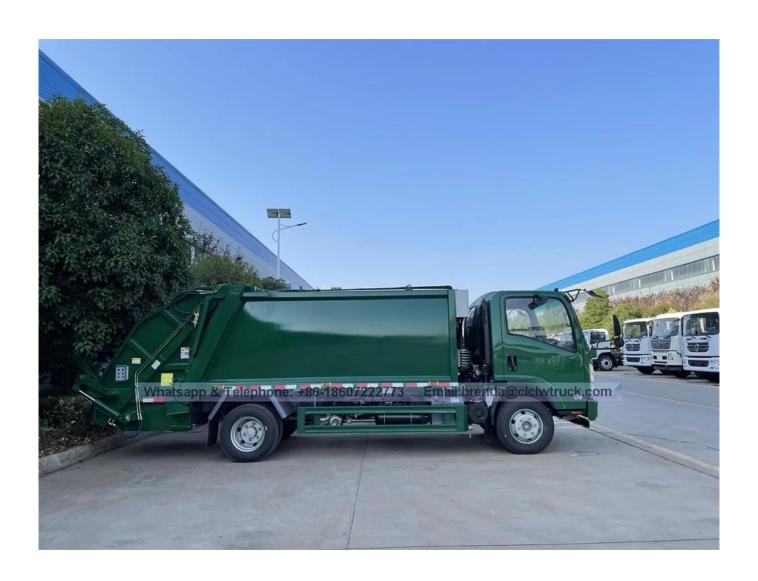

| Vehicle Parameters                         |                                                                                   |                              |                           |  |  |  |
|--------------------------------------------|-----------------------------------------------------------------------------------|------------------------------|---------------------------|--|--|--|
| Vehicle model                              | CLW51503ZYSQ                                                                      | Vehicle brand                | clw                       |  |  |  |
| Vehicle dimension                          | 6783X1980X2470mm                                                                  | Curb weight                  | 5380kg                    |  |  |  |
| Loading Capacity                           | 6m3                                                                               |                              |                           |  |  |  |
| <b>Chassis Pa</b>                          | rameters                                                                          |                              |                           |  |  |  |
| Chassis model                              | QL10503HARY                                                                       | Chassis brand                | ISUZU                     |  |  |  |
| Overall dimensions                         | 5900x1860x2180mm                                                                  | Wheel base                   | 3360mm                    |  |  |  |
| Cab                                        | 100P ,single row cab,allowable 3 passengers,air conditioner, USB radio interface. |                              |                           |  |  |  |
| Engine                                     | ISUZU 4JB1CN                                                                      |                              |                           |  |  |  |
|                                            | Horse power                                                                       | 98hp                         |                           |  |  |  |
|                                            | Emission                                                                          | Euro 5                       |                           |  |  |  |
|                                            | Displacement                                                                      | 2771ml                       |                           |  |  |  |
| Tire                                       | 7.00-15 10PR nylon tire                                                           | Transmission                 | 5 speed forward 1 reverse |  |  |  |
| Steering device                            | Power assisted steering                                                           | Steering wheel               | Left hand drive           |  |  |  |
| Remark: Other types of chassis as optional |                                                                                   | Dongfeng, Howo, Shacman, JAC |                           |  |  |  |
| Standard Co                                | onfiguration                                                                      |                              |                           |  |  |  |