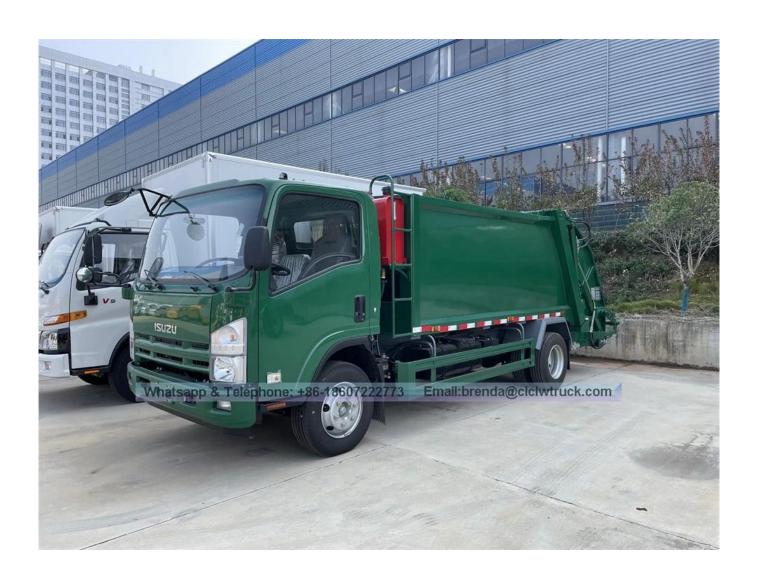

| Vehicle Parameters                         |                                                                                   |                              |                           |  |  |  |
|--------------------------------------------|-----------------------------------------------------------------------------------|------------------------------|---------------------------|--|--|--|
| Vehicle model                              | CLW51503ZYSQ                                                                      | Vehicle brand                | clw                       |  |  |  |
| Vehicle dimension                          | 6783X1980X2470mm                                                                  | Curb weight                  | 5380kg                    |  |  |  |
| Loading Capacity                           | 6m3                                                                               |                              |                           |  |  |  |
| <b>Chassis Pa</b>                          | rameters                                                                          |                              |                           |  |  |  |
| Chassis model                              | QL10503HARY                                                                       | Chassis brand                | ISUZU                     |  |  |  |
| Overall dimensions                         | 5900x1860x2180mm                                                                  | Wheel base                   | 3360mm                    |  |  |  |
| Cab                                        | 100P ,single row cab,allowable 3 passengers,air conditioner, USB radio interface. |                              |                           |  |  |  |
| Engine                                     | ISUZU 4JB1CN                                                                      |                              |                           |  |  |  |
|                                            | Horse power                                                                       | 98hp                         |                           |  |  |  |
|                                            | Emission                                                                          | Euro 5                       |                           |  |  |  |
|                                            | Displacement                                                                      | 2771ml                       |                           |  |  |  |
| Tire                                       | 7.00-15 10PR nylon tire                                                           | Transmission                 | 5 speed forward 1 reverse |  |  |  |
| Steering device                            | Power assisted steering                                                           | Steering wheel               | Left hand drive           |  |  |  |
| Remark: Other types of chassis as optional |                                                                                   | Dongfeng, Howo, Shacman, JAC |                           |  |  |  |
| Standard Co                                | onfiguration                                                                      |                              |                           |  |  |  |