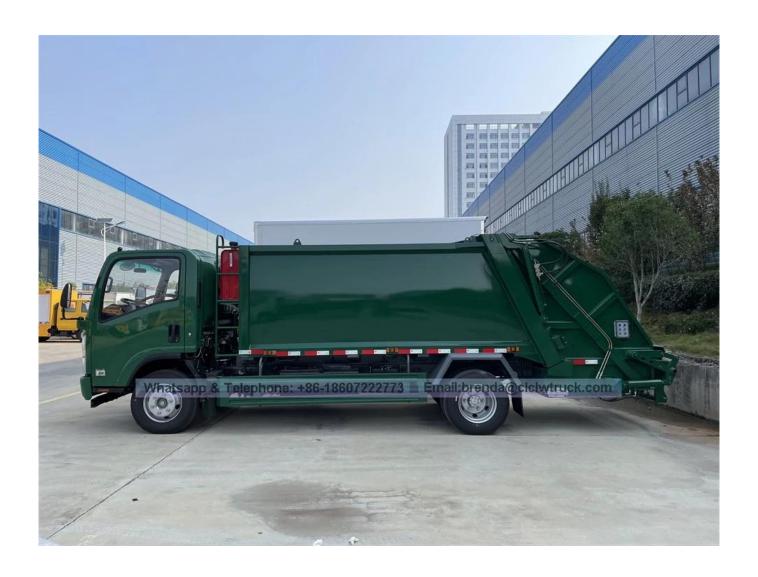

| Vehicle Parameters                         |                                                                                   |                              |                           |  |  |  |
|--------------------------------------------|-----------------------------------------------------------------------------------|------------------------------|---------------------------|--|--|--|
| Vehicle model                              | CLW51503ZYSQ                                                                      | Vehicle brand                | clw                       |  |  |  |
| Vehicle dimension                          | 6783X1980X2470mm                                                                  | Curb weight                  | 5380kg                    |  |  |  |
| Loading Capacity                           | 6m3                                                                               |                              |                           |  |  |  |
| <b>Chassis Pa</b>                          | rameters                                                                          |                              |                           |  |  |  |
| Chassis model                              | QL10503HARY                                                                       | Chassis brand                | ISUZU                     |  |  |  |
| Overall dimensions                         | 5900x1860x2180mm                                                                  | Wheel base                   | 3360mm                    |  |  |  |
| Cab                                        | 100P ,single row cab,allowable 3 passengers,air conditioner, USB radio interface. |                              |                           |  |  |  |
| Engine                                     | ISUZU 4JB1CN                                                                      |                              |                           |  |  |  |
|                                            | Horse power                                                                       | 98hp                         |                           |  |  |  |
|                                            | Emission                                                                          | Euro 5                       |                           |  |  |  |
|                                            | Displacement                                                                      | 2771ml                       |                           |  |  |  |
| Tire                                       | 7.00-15 10PR nylon tire                                                           | Transmission                 | 5 speed forward 1 reverse |  |  |  |
| Steering device                            | Power assisted steering                                                           | Steering wheel               | Left hand drive           |  |  |  |
| Remark: Other types of chassis as optional |                                                                                   | Dongfeng, Howo, Shacman, JAC |                           |  |  |  |
| Standard Co                                | onfiguration                                                                      |                              |                           |  |  |  |