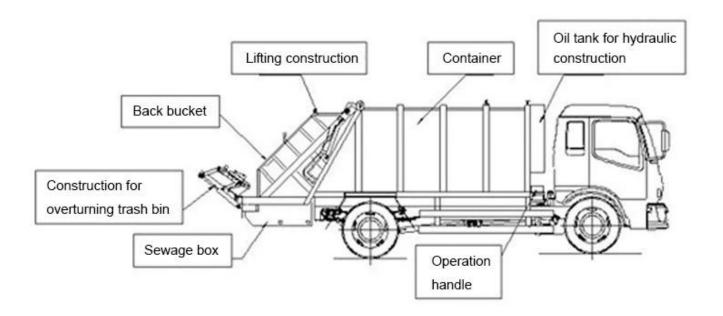

Body, sub frame, lifting rear part, the loading device, the pushing-out plate, hydraulic and electric systems