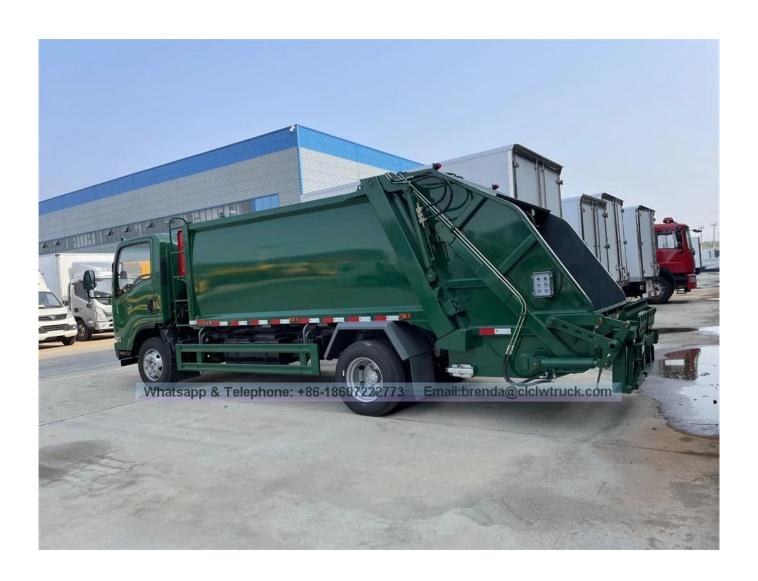

Body, sub frame, lifting rear part, the loading device, the pushing-out plate, hydraulic and electric systems