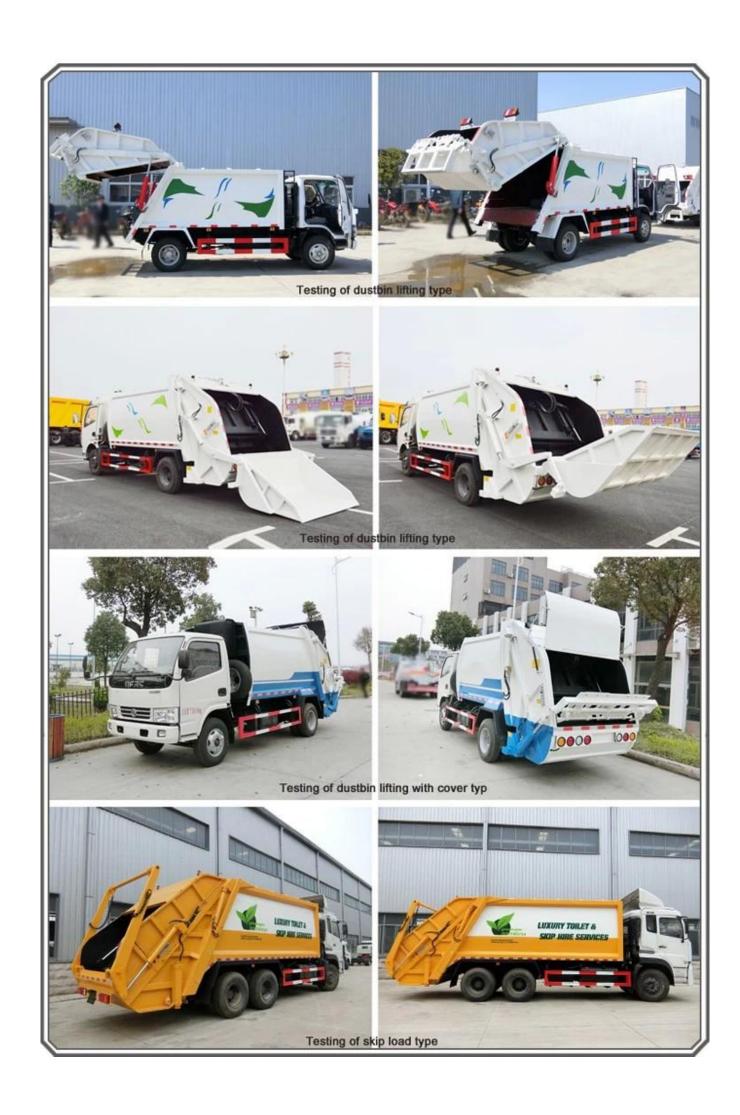

Body, sub frame, lifting rear part, the loading device, the pushing-out plate, hydraulic and electric systems