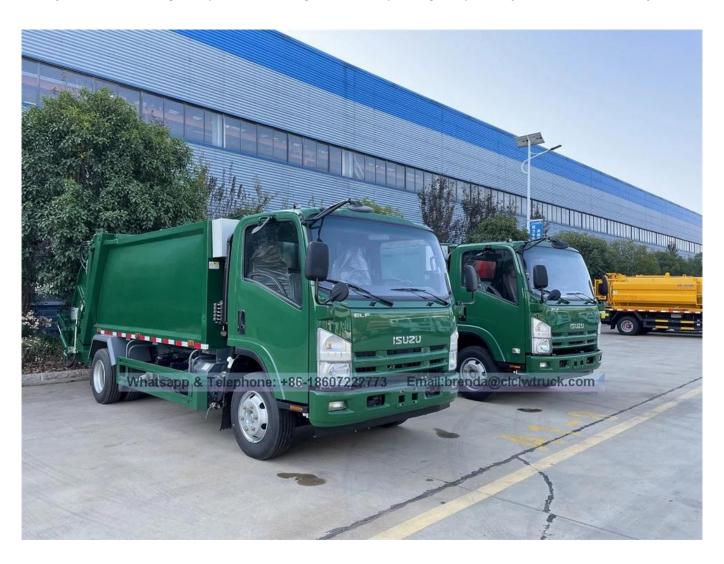

| Vehicle Parameters                         |                                                                                   |                              |                           |  |  |  |
|--------------------------------------------|-----------------------------------------------------------------------------------|------------------------------|---------------------------|--|--|--|
| Vehicle model                              | CLW51503ZYSQ                                                                      | Vehicle brand                | clw                       |  |  |  |
| Vehicle dimension                          | 6783X1980X2470mm                                                                  | Curb weight                  | 5380kg                    |  |  |  |
| Loading Capacity                           | 6m3                                                                               |                              |                           |  |  |  |
| <b>Chassis Pa</b>                          | rameters                                                                          |                              |                           |  |  |  |
| Chassis model                              | QL10503HARY                                                                       | Chassis brand                | ISUZU                     |  |  |  |
| Overall dimensions                         | 5900x1860x2180mm                                                                  | Wheel base                   | 3360mm                    |  |  |  |
| Cab                                        | 100P ,single row cab,allowable 3 passengers,air conditioner, USB radio interface. |                              |                           |  |  |  |
| Engine                                     | ISUZU 4JB1CN                                                                      |                              |                           |  |  |  |
|                                            | Horse power                                                                       | 98hp                         |                           |  |  |  |
|                                            | Emission                                                                          | Euro 5                       |                           |  |  |  |
|                                            | Displacement                                                                      | 2771ml                       |                           |  |  |  |
| Tire                                       | 7.00-15 10PR nylon tire                                                           | Transmission                 | 5 speed forward 1 reverse |  |  |  |
| Steering device                            | Power assisted steering                                                           | Steering wheel               | Left hand drive           |  |  |  |
| Remark: Other types of chassis as optional |                                                                                   | Dongfeng, Howo, Shacman, JAC |                           |  |  |  |
| Standard Co                                | onfiguration                                                                      |                              |                           |  |  |  |