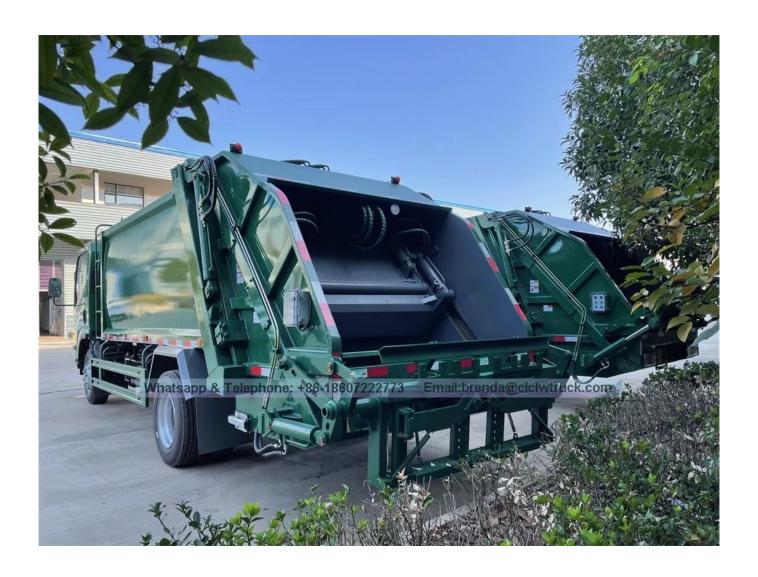

Body, sub frame, lifting rear part, the loading device, the pushing-out plate, hydraulic and electric systems