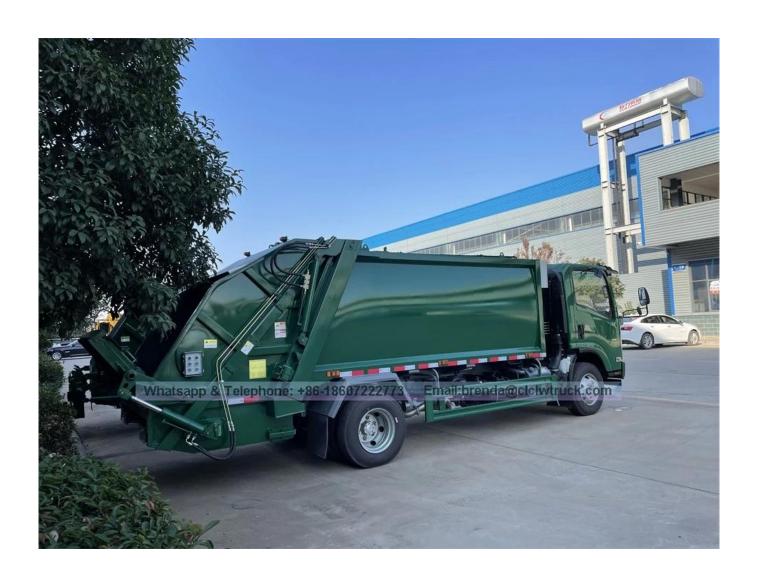

| Vehicle Parameters                         |                                                                                   |                              |                           |  |  |  |
|--------------------------------------------|-----------------------------------------------------------------------------------|------------------------------|---------------------------|--|--|--|
| Vehicle model                              | CLW51503ZYSQ                                                                      | Vehicle brand                | clw                       |  |  |  |
| Vehicle dimension                          | 6783X1980X2470mm                                                                  | Curb weight                  | 5380kg                    |  |  |  |
| Loading Capacity                           | 6m3                                                                               |                              |                           |  |  |  |
| <b>Chassis Pa</b>                          | rameters                                                                          |                              |                           |  |  |  |
| Chassis model                              | QL10503HARY                                                                       | Chassis brand                | ISUZU                     |  |  |  |
| Overall dimensions                         | 5900x1860x2180mm                                                                  | Wheel base                   | 3360mm                    |  |  |  |
| Cab                                        | 100P ,single row cab,allowable 3 passengers,air conditioner, USB radio interface. |                              |                           |  |  |  |
| Engine                                     | ISUZU 4JB1CN                                                                      |                              |                           |  |  |  |
|                                            | Horse power                                                                       | 98hp                         |                           |  |  |  |
|                                            | Emission                                                                          | Euro 5                       |                           |  |  |  |
|                                            | Displacement                                                                      | 2771ml                       |                           |  |  |  |
| Tire                                       | 7.00-15 10PR nylon tire                                                           | Transmission                 | 5 speed forward 1 reverse |  |  |  |
| Steering device                            | Power assisted steering                                                           | Steering wheel               | Left hand drive           |  |  |  |
| Remark: Other types of chassis as optional |                                                                                   | Dongfeng, Howo, Shacman, JAC |                           |  |  |  |
| Standard Co                                | onfiguration                                                                      |                              |                           |  |  |  |

Body, sub frame, lifting rear part, the loading device, the pushing-out plate, hydraulic and electric systems