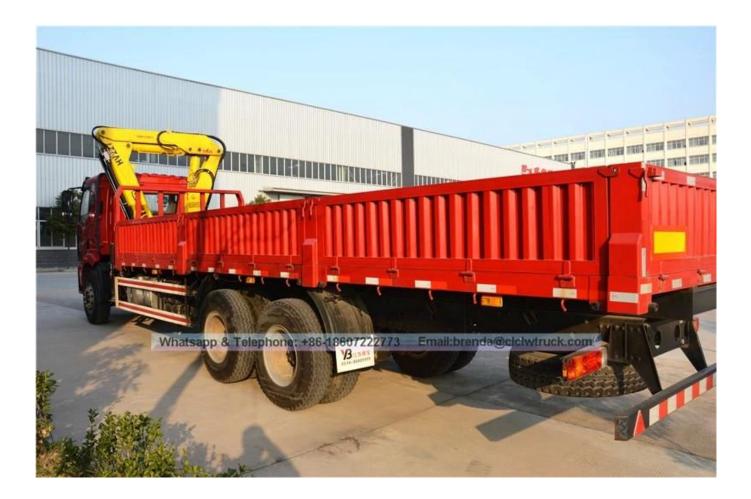

## techincal specification

| <b>[]main specifications</b> ] |                                                                                                     |                        |                                     |                         |
|--------------------------------|-----------------------------------------------------------------------------------------------------|------------------------|-------------------------------------|-------------------------|
| Product Model,Name             | XZJ5250JSQJ4 truck with folding crane                                                               |                        |                                     |                         |
| Gross Vehicle Weight (kg)      | 24550                                                                                               | Unit Type              |                                     | 6 x 4                   |
| Payload (kg)                   | 9620.9820                                                                                           | Booth seating (man)    |                                     | 3                       |
|                                | 14800.14600                                                                                         | Overall Dimension      |                                     | 12000 × 2495 ×          |
| Empty weight (kg)              |                                                                                                     | (mm)                   |                                     | 3780                    |
| Angle of approach /            | 21/11                                                                                               | Dimension of the inner |                                     | $8000.7750 \times 2300$ |
| departure (°)                  |                                                                                                     | box (mm)               |                                     | × 600                   |
| Number of shafts               | 3                                                                                                   | Front / rear-wing (mm) |                                     | 1400/3450               |
| axle load (kg)                 | 6550/18000                                                                                          | Wheelbase (mm)         |                                     | 5800 + 1350             |
| Maximum speed (km / h)         | 90                                                                                                  |                        |                                     |                         |
| <b>Chassis specifications</b>  |                                                                                                     |                        |                                     |                         |
| model chassis                  | CA5250JSQP63K1L5T1E4                                                                                |                        |                                     | FAW                     |
| Maker                          | China FAW Group Corp.                                                                               | No tires               |                                     | 10                      |
| Angle of approach /            | 21 / 12,21 / 11                                                                                     | specification tire     |                                     | 11.00R20                |
| departure (°)                  |                                                                                                     | *                      |                                     |                         |
| number of steel springs        | 11/11                                                                                               | Front track (mm)       |                                     | 1950                    |
| Fuel type                      | Diesel                                                                                              | rear track (mm)        |                                     | 1847/1847               |
| emission standard              | euro IV                                                                                             | Transmission 10-speed  |                                     |                         |
| Cabin                          | With J6M flat half row cabin, luxurious interior finish and trim, power steering, air conditioning. |                        |                                     |                         |
| <b>F</b> · 11                  | 5                                                                                                   | Displacement           |                                     |                         |
| Engine model                   | Engine manufacturer                                                                                 | (ml)                   |                                     | Power (Kw)              |
| BF6M1013-24E4                  | China FAW Group Corp                                                                                | 7146                   |                                     | 180                     |
| □crane specification□          |                                                                                                     |                        |                                     |                         |
| crane model                    | SQZ300, SQZ200                                                                                      | Crane brand            | XCMG                                |                         |
| Type crane                     | folding arm crane                                                                                   | Crane weight           | 4400, 3                             | 3500                    |
|                                |                                                                                                     | (kg)                   |                                     |                         |
| Max weightlifting(kg)          | 12000.10000                                                                                         | the maximum            | 13, 13                              |                         |
|                                |                                                                                                     | lifting                |                                     |                         |
|                                |                                                                                                     | height(meter)          |                                     |                         |
| Working radius (m)             | 9.78,9.75                                                                                           | Method of              | High seat control / lateral control |                         |
| 5                              | _                                                                                                   | Operation              |                                     |                         |
| Number of arms                 | 4                                                                                                   | Stabilizers (pcs)      | 2/4                                 |                         |
| []functions[]                  |                                                                                                     |                        |                                     |                         |

The truck is composed of chassis, box, PTO and crane, achieving load lifting and moving through hydraulic lifting telescopic system. In general, stabilizers type H is equipped to perform its stability. To further enhance the stability of the truck, rear stabilizer It can also be fitted if the customer requires. The truck can 360 continuously rotated. With datalogger ABS and events

## 6X4 FAW 12000kg Hydraulic Folding Truck Mounted Crane

**Product Images** 