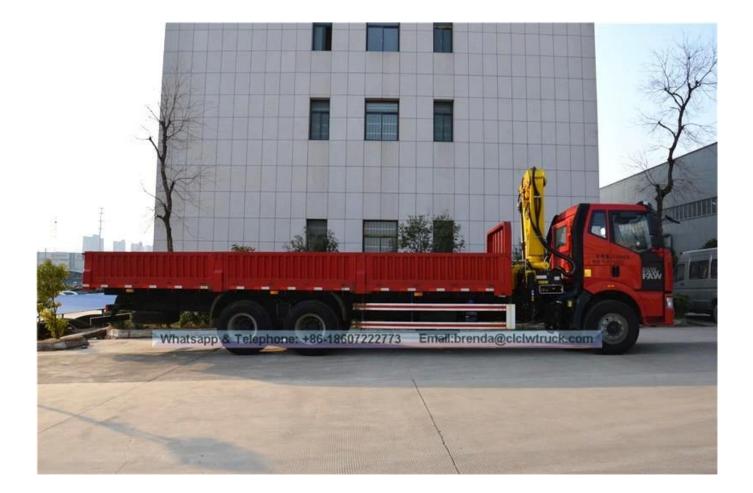

| Stabilizers (pcs)      | 2/4                                 |                         |
| []functions[]                  |                                                                                                     |                        |                                     |                         |

The truck is composed of chassis, box, PTO and crane, achieving load lifting and moving through hydraulic lifting telescopic system. In general, stabilizers type H is equipped to perform its stability. To further enhance the stability of the truck, rear stabilizer It can also be fitted if the customer requires. The truck can 360 continuously rotated. With datalogger ABS and events

## 6X4 FAW 12000kg Hydraulic Folding Truck Mounted Crane

**Product Images**