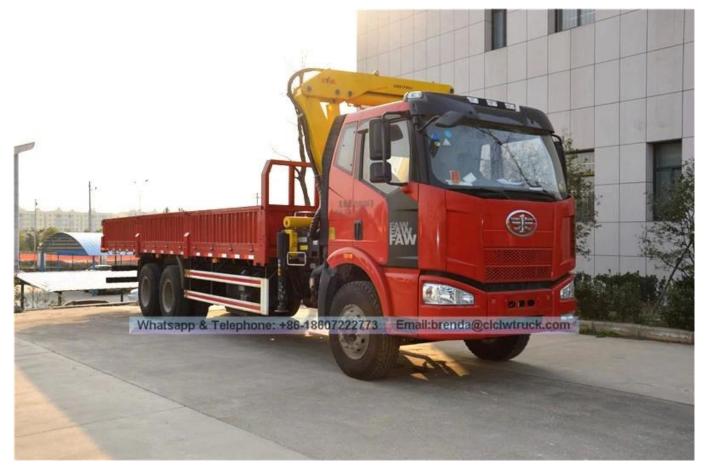

| Stabilizers (pcs)      | 2/4                                 |                         |
| []functions[]                  |                                                                                                     |                        |                                     |                         |

The truck is composed of chassis, box, PTO and crane, achieving load lifting and moving through hydraulic lifting telescopic system. In general, stabilizers type H is equipped to perform its stability. To further enhance the stability of the truck, rear stabilizer It can also be fitted if the customer requires. The truck can 360 continuously rotated. With datalogger ABS and events

## 6X4 FAW 12000kg Hydraulic Folding Truck Mounted Crane

**Product Images**