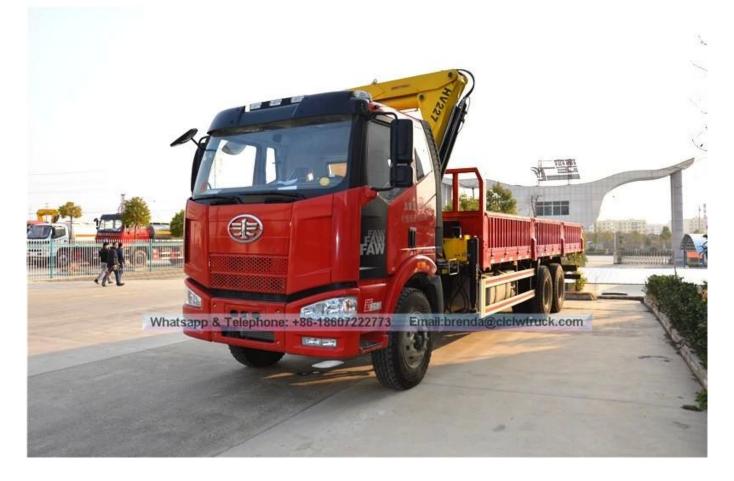

| Stabilizers (pcs)      | 2/4                                 |                         |
| []functions[]                  |                                                                                                     |                        |                                     |                         |

The truck is composed of chassis, box, PTO and crane, achieving load lifting and moving through hydraulic lifting telescopic system. In general, stabilizers type H is equipped to perform its stability. To further enhance the stability of the truck, rear stabilizer It can also be fitted if the customer requires. The truck can 360 continuously rotated. With datalogger ABS and events

## 6X4 FAW 12000kg Hydraulic Folding Truck Mounted Crane

**Product Images**