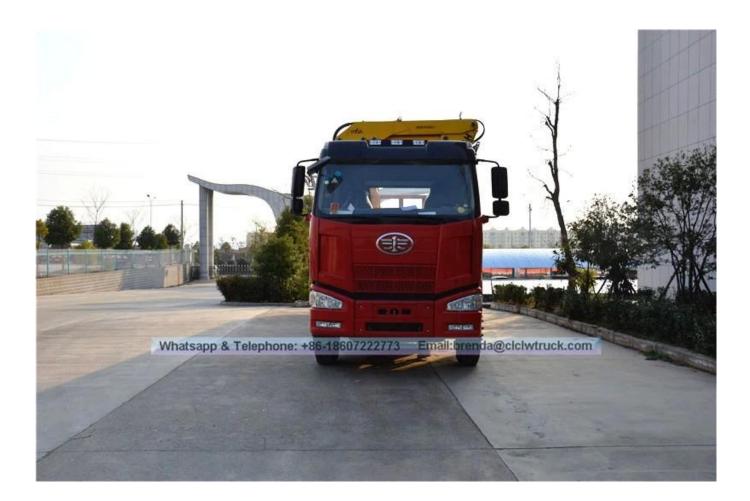

| Stabilizers (pcs)      | 2/4                                 |                         |
| []functions[]                  |                                                                                                     |                        |                                     |                         |

The truck is composed of chassis, box, PTO and crane, achieving load lifting and moving through hydraulic lifting telescopic system. In general, stabilizers type H is equipped to perform its stability. To further enhance the stability of the truck, rear stabilizer It can also be fitted if the customer requires. The truck can 360 continuously rotated. With datalogger ABS and events

## 6X4 FAW 12000kg Hydraulic Folding Truck Mounted Crane

**Product Images**