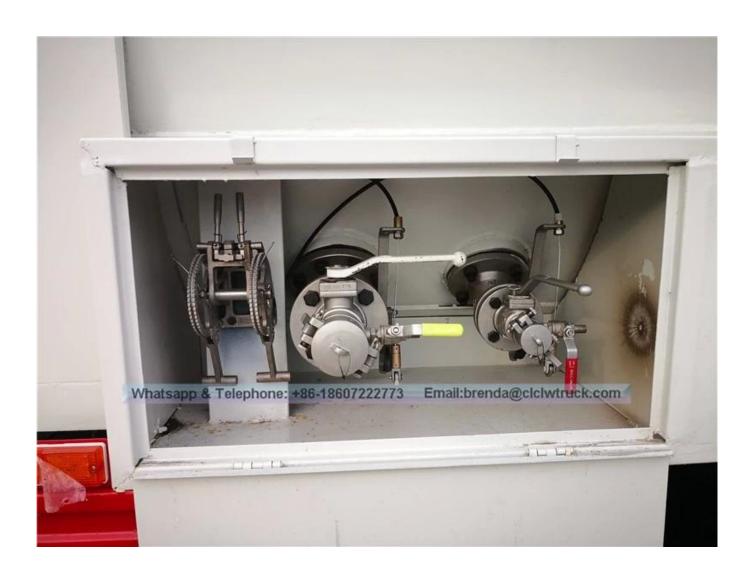

the equipment of LPG Bobtail Truck:

- 1. pressure meter
- 2. temperature meter
- 3. Emergency cut off valve
- 4. safe valve
- 5. safe liquid and gas outlet
- 6. LPG Pump

| General                  | Overall Dimension                                        | 7000×2300×2600mm         |               |         |
|--------------------------|----------------------------------------------------------|--------------------------|---------------|---------|
|                          | Total Mass                                               | 7045Kg                   |               |         |
|                          | Rated Payload                                            | 2500Kg                   |               |         |
|                          | Kerb Weight                                              | 4395Kg                   |               |         |
| Cabin                    | Cab Capacity                                             | 2 persons allowed        |               |         |
|                          | Air Conditioner                                          | With air conditioner     |               |         |
| Engine                   | Model/Rated Power                                        | YC4E140-33 / 140HP       |               |         |
|                          | Туре                                                     | 4-cylinder inline        |               |         |
|                          | Displacement                                             | 4256ml                   |               |         |
|                          | Emission Standard                                        | Euro 3                   |               |         |
|                          | manufacturer                                             | China Engine             |               |         |
| Chassis                  | Drive Type                                               | 4X2, Left Hand drive     |               |         |
|                          | Transmission                                             | 5forwards 1reverser      |               |         |
|                          | Wheelbase/No. of axle                                    | 3800 mm / 2              |               |         |
|                          | Tyre Specification                                       | 7.50R16                  |               |         |
|                          | Tyre Number                                              | 6 tyres and 1 spare tyre |               |         |
|                          | Max Speed                                                | 95 km/h                  |               |         |
|                          | Paint                                                    | Metallic paint           |               |         |
| performance<br>parameter | Capacity of tank                                         | 5000Liters               |               |         |
|                          | Inner diameter                                           | 1500mm                   |               |         |
|                          | Lenght of tank body                                      | 3070mm                   |               |         |
|                          | Tank body net weight                                     | 2832kgs                  |               |         |
|                          | Design pressure                                          | 1.77Mpa                  |               |         |
|                          | Design temperature                                       | 50℃                      |               |         |
|                          | Thickness of tank body                                   | 10mm                     |               |         |
| structural               | Elliptical head, round tank                              |                          |               |         |
| style                    |                                                          |                          |               |         |
| Inspection<br>test       | proof pressure                                           | 2.30Mpa                  |               |         |
|                          | Air tightness test pressure                              | 1.77Mpa                  |               |         |
|                          | Pressure after gas replacement                           | 0.05-0.1Mpa              |               |         |
|                          | Non-destructive testing ratio                            | 100%                     |               |         |
|                          | Oxygen content in tank                                   | <3%                      |               |         |
|                          | name                                                     | model                    | specs         | QΤ      |
|                          | Floating Ball Level Meter                                | UQZ-25P                  | 1500          | 1       |
|                          | Pressure meter                                           | Y-100T                   | 0-4Mpa        | 1       |
| Safety                   | Temperature meter                                        | WTQ-280                  | -40°C-60°C    | 1       |
| accessories              | Safe valve                                               | A412F-25-14              | DN50/DN25     | 1/1     |
|                          | Emergencey cutoff valve                                  | QGJ43F-25-7-8            | DN50/DN25     | 2/2     |
|                          | Shut off valve                                           | J24Q-64                  | DN6           | 2       |
|                          | Ball valve                                               | Q41F-25P-8B/9B           | DN50/DN25     | 1/1     |
| Other                    | LPG Pump                                                 |                          |               |         |
| attached                 | 25m length hose reel.                                    |                          |               |         |
| components:              |                                                          |                          |               |         |
| Painting                 | One anti corrosion and zinc-rich prim-<br>customer need. | er and final painting    | will be accor | dance v |