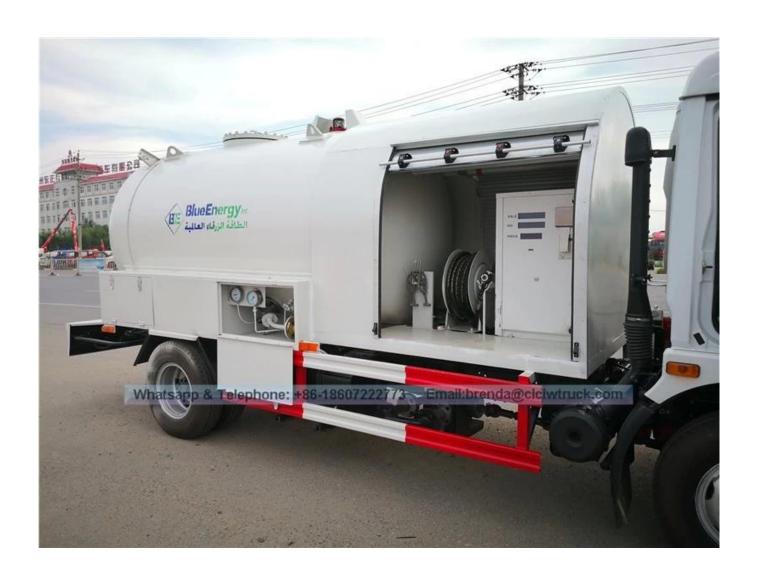

the equipment of LPG Bobtail Truck:

- 1. pressure meter
- 2. temperature meter
- 3. Emergency cut off valve
- 4. safe valve
- 5. safe liquid and gas outlet
- 6. LPG Pump

| General                  | Overall Dimension                                        | 7000×2300×2600mm         |               |         |
|--------------------------|----------------------------------------------------------|--------------------------|---------------|---------|
|                          | Total Mass                                               | 7045Kg                   |               |         |
|                          | Rated Payload                                            | 2500Kg                   |               |         |
|                          | Kerb Weight                                              | 4395Kg                   |               |         |
| Cabin                    | Cab Capacity                                             | 2 persons allowed        |               |         |
|                          | Air Conditioner                                          | With air conditioner     |               |         |
| Engine                   | Model/Rated Power                                        | YC4E140-33 / 140HP       |               |         |
|                          | Туре                                                     | 4-cylinder inline        |               |         |
|                          | Displacement                                             | 4256ml                   |               |         |
|                          | Emission Standard                                        | Euro 3                   |               |         |
|                          | manufacturer                                             | China Engine             |               |         |
| Chassis                  | Drive Type                                               | 4X2, Left Hand drive     |               |         |
|                          | Transmission                                             | 5forwards 1reverser      |               |         |
|                          | Wheelbase/No. of axle                                    | 3800 mm / 2              |               |         |
|                          | Tyre Specification                                       | 7.50R16                  |               |         |
|                          | Tyre Number                                              | 6 tyres and 1 spare tyre |               |         |
|                          | Max Speed                                                | 95 km/h                  |               |         |
|                          | Paint                                                    | Metallic paint           |               |         |
| performance<br>parameter | Capacity of tank                                         | 5000Liters               |               |         |
|                          | Inner diameter                                           | 1500mm                   |               |         |
|                          | Lenght of tank body                                      | 3070mm                   |               |         |
|                          | Tank body net weight                                     | 2832kgs                  |               |         |
|                          | Design pressure                                          | 1.77Mpa                  |               |         |
|                          | Design temperature                                       | 50℃                      |               |         |
|                          | Thickness of tank body                                   | 10mm                     |               |         |
| structural               | Elliptical head, round tank                              |                          |               |         |
| style                    |                                                          |                          |               |         |
| Inspection<br>test       | proof pressure                                           | 2.30Mpa                  |               |         |
|                          | Air tightness test pressure                              | 1.77Mpa                  |               |         |
|                          | Pressure after gas replacement                           | 0.05-0.1Mpa              |               |         |
|                          | Non-destructive testing ratio                            | 100%                     |               |         |
|                          | Oxygen content in tank                                   | <3%                      |               |         |
|                          | name                                                     | model                    | specs         | QΤ      |
|                          | Floating Ball Level Meter                                | UQZ-25P                  | 1500          | 1       |
|                          | Pressure meter                                           | Y-100T                   | 0-4Mpa        | 1       |
| Safety                   | Temperature meter                                        | WTQ-280                  | -40°C-60°C    | 1       |
| accessories              | Safe valve                                               | A412F-25-14              | DN50/DN25     | 1/1     |
|                          | Emergencey cutoff valve                                  | QGJ43F-25-7-8            | DN50/DN25     | 2/2     |
|                          | Shut off valve                                           | J24Q-64                  | DN6           | 2       |
|                          | Ball valve                                               | Q41F-25P-8B/9B           | DN50/DN25     | 1/1     |
| Other                    | LPG Pump                                                 |                          |               |         |
| attached                 | 25m length hose reel.                                    |                          |               |         |
| components:              |                                                          |                          |               |         |
| Painting                 | One anti corrosion and zinc-rich prim-<br>customer need. | er and final painting    | will be accor | dance v |

Reference pictures