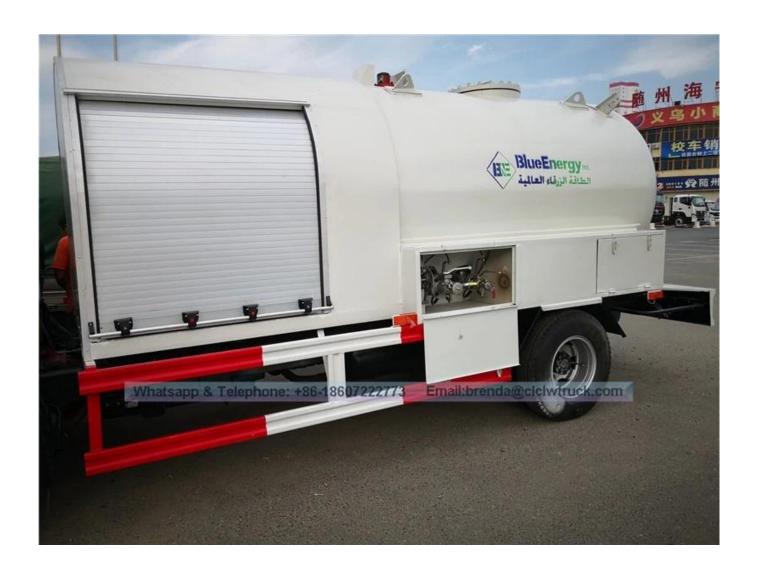

the equipment of LPG Bobtail Truck:

- 1. pressure meter
- 2. temperature meter
- 3. Emergency cut off valve
- 4. safe valve
- 5. safe liquid and gas outlet
- 6. LPG Pump

| General                  | Overall Dimension                                        | 7000×2300×2600mm         |               |         |
|--------------------------|----------------------------------------------------------|--------------------------|---------------|---------|
|                          | Total Mass                                               | 7045Kg                   |               |         |
|                          | Rated Payload                                            | 2500Kg                   |               |         |
|                          | Kerb Weight                                              | 4395Kg                   |               |         |
| Cabin                    | Cab Capacity                                             | 2 persons allowed        |               |         |
|                          | Air Conditioner                                          | With air conditioner     |               |         |
| Engine                   | Model/Rated Power                                        | YC4E140-33 / 140HP       |               |         |
|                          | Туре                                                     | 4-cylinder inline        |               |         |
|                          | Displacement                                             | 4256ml                   |               |         |
|                          | Emission Standard                                        | Euro 3                   |               |         |
|                          | manufacturer                                             | China Engine             |               |         |
| Chassis                  | Drive Type                                               | 4X2, Left Hand drive     |               |         |
|                          | Transmission                                             | 5forwards 1reverser      |               |         |
|                          | Wheelbase/No. of axle                                    | 3800 mm / 2              |               |         |
|                          | Tyre Specification                                       | 7.50R16                  |               |         |
|                          | Tyre Number                                              | 6 tyres and 1 spare tyre |               |         |
|                          | Max Speed                                                | 95 km/h                  |               |         |
|                          | Paint                                                    | Metallic paint           |               |         |
| performance<br>parameter | Capacity of tank                                         | 5000Liters               |               |         |
|                          | Inner diameter                                           | 1500mm                   |               |         |
|                          | Lenght of tank body                                      | 3070mm                   |               |         |
|                          | Tank body net weight                                     | 2832kgs                  |               |         |
|                          | Design pressure                                          | 1.77Mpa                  |               |         |
|                          | Design temperature                                       | 50℃                      |               |         |
|                          | Thickness of tank body                                   | 10mm                     |               |         |
| structural               | Elliptical head, round tank                              |                          |               |         |
| style                    |                                                          |                          |               |         |
| Inspection<br>test       | proof pressure                                           | 2.30Mpa                  |               |         |
|                          | Air tightness test pressure                              | 1.77Mpa                  |               |         |
|                          | Pressure after gas replacement                           | 0.05-0.1Mpa              |               |         |
|                          | Non-destructive testing ratio                            | 100%                     |               |         |
|                          | Oxygen content in tank                                   | <3%                      |               |         |
|                          | name                                                     | model                    | specs         | QΤ      |
|                          | Floating Ball Level Meter                                | UQZ-25P                  | 1500          | 1       |
|                          | Pressure meter                                           | Y-100T                   | 0-4Mpa        | 1       |
| Safety                   | Temperature meter                                        | WTQ-280                  | -40°C-60°C    | 1       |
| accessories              | Safe valve                                               | A412F-25-14              | DN50/DN25     | 1/1     |
|                          | Emergencey cutoff valve                                  | QGJ43F-25-7-8            | DN50/DN25     | 2/2     |
|                          | Shut off valve                                           | J24Q-64                  | DN6           | 2       |
|                          | Ball valve                                               | Q41F-25P-8B/9B           | DN50/DN25     | 1/1     |
| Other                    | LPG Pump                                                 |                          |               |         |
| attached                 | 25m length hose reel.                                    |                          |               |         |
| components:              |                                                          |                          |               |         |
| Painting                 | One anti corrosion and zinc-rich prim-<br>customer need. | er and final painting    | will be accor | dance v |

Reference pictures