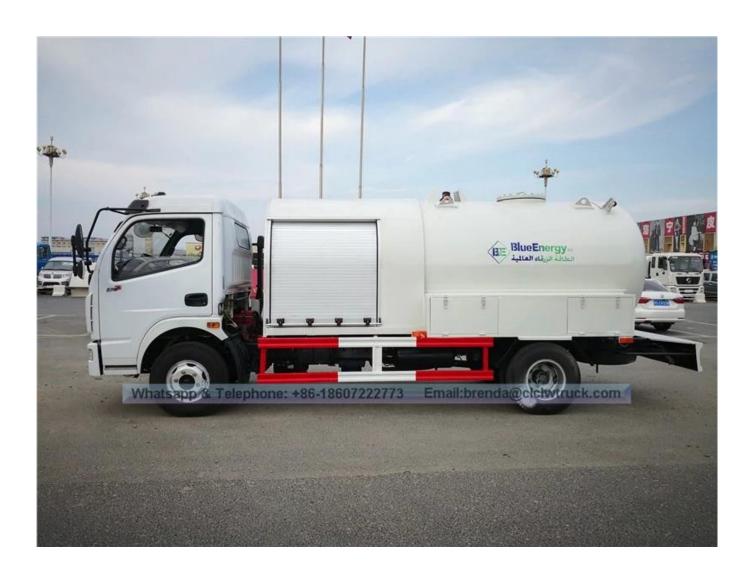

| J24Q-64                  | DN6           | 2       |
|                          | Ball valve                                               | Q41F-25P-8B/9B           | DN50/DN25     | 1/1     |
| Other                    | LPG Pump                                                 |                          |               |         |
| attached                 | 25m length hose reel.                                    |                          |               |         |
| components:              |                                                          |                          |               |         |
| Painting                 | One anti corrosion and zinc-rich prim-<br>customer need. | er and final painting    | will be accor | dance v |

Reference pictures