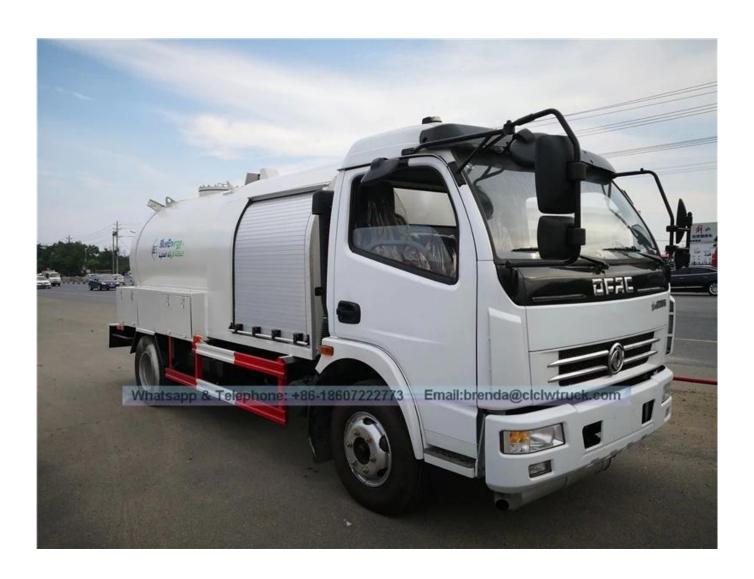

| J24Q-64                  | DN6           | 2       |
|                          | Ball valve                                               | Q41F-25P-8B/9B           | DN50/DN25     | 1/1     |
| Other                    | LPG Pump                                                 |                          |               |         |
| attached                 | 25m length hose reel.                                    |                          |               |         |
| components:              |                                                          |                          |               |         |
| Painting                 | One anti corrosion and zinc-rich prim-<br>customer need. | er and final painting    | will be accor | dance v |

Reference pictures