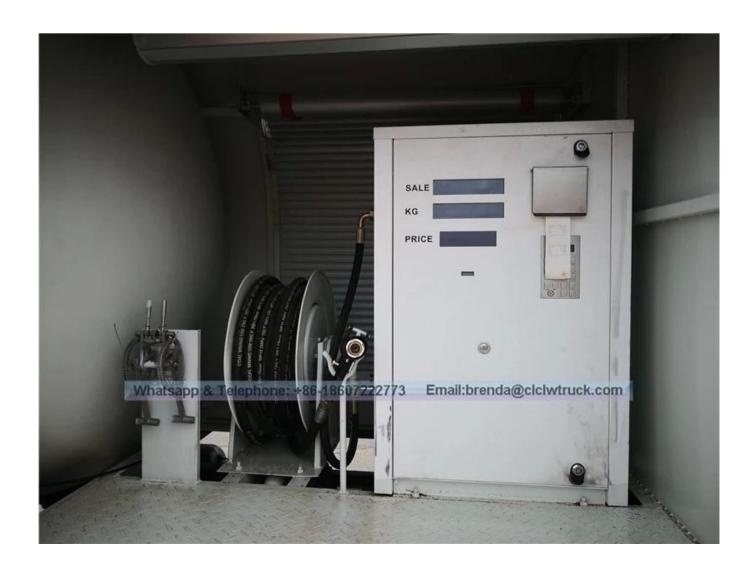

the equipment of LPG Bobtail Truck:

- 1. pressure meter
- 2. temperature meter
- 3. Emergency cut off valve
- 4. safe valve
- 5. safe liquid and gas outlet
- 6. LPG Pump

| General                  | Overall Dimension                                        | 7000×2300×2600mm         |               |         |
|--------------------------|----------------------------------------------------------|--------------------------|---------------|---------|
|                          | Total Mass                                               | 7045Kg                   |               |         |
|                          | Rated Payload                                            | 2500Kg                   |               |         |
|                          | Kerb Weight                                              | 4395Kg                   |               |         |
| Cabin                    | Cab Capacity                                             | 2 persons allowed        |               |         |
|                          | Air Conditioner                                          | With air conditioner     |               |         |
| Engine                   | Model/Rated Power                                        | YC4E140-33 / 140HP       |               |         |
|                          | Туре                                                     | 4-cylinder inline        |               |         |
|                          | Displacement                                             | 4256ml                   |               |         |
|                          | Emission Standard                                        | Euro 3                   |               |         |
|                          | manufacturer                                             | China Engine             |               |         |
| Chassis                  | Drive Type                                               | 4X2, Left Hand drive     |               |         |
|                          | Transmission                                             | 5forwards 1reverser      |               |         |
|                          | Wheelbase/No. of axle                                    | 3800 mm / 2              |               |         |
|                          | Tyre Specification                                       | 7.50R16                  |               |         |
|                          | Tyre Number                                              | 6 tyres and 1 spare tyre |               |         |
|                          | Max Speed                                                | 95 km/h                  |               |         |
|                          | Paint                                                    | Metallic paint           |               |         |
| performance<br>parameter | Capacity of tank                                         | 5000Liters               |               |         |
|                          | Inner diameter                                           | 1500mm                   |               |         |
|                          | Lenght of tank body                                      | 3070mm                   |               |         |
|                          | Tank body net weight                                     | 2832kgs                  |               |         |
|                          | Design pressure                                          | 1.77Mpa                  |               |         |
|                          | Design temperature                                       | 50℃                      |               |         |
|                          | Thickness of tank body                                   | 10mm                     |               |         |
| structural               | Elliptical head, round tank                              |                          |               |         |
| style                    |                                                          |                          |               |         |
| Inspection<br>test       | proof pressure                                           | 2.30Mpa                  |               |         |
|                          | Air tightness test pressure                              | 1.77Mpa                  |               |         |
|                          | Pressure after gas replacement                           | 0.05-0.1Mpa              |               |         |
|                          | Non-destructive testing ratio                            | 100%                     |               |         |
|                          | Oxygen content in tank                                   | <3%                      |               |         |
|                          | name                                                     | model                    | specs         | QΤ      |
|                          | Floating Ball Level Meter                                | UQZ-25P                  | 1500          | 1       |
|                          | Pressure meter                                           | Y-100T                   | 0-4Mpa        | 1       |
| Safety                   | Temperature meter                                        | WTQ-280                  | -40°C-60°C    | 1       |
| accessories              | Safe valve                                               | A412F-25-14              | DN50/DN25     | 1/1     |
|                          | Emergencey cutoff valve                                  | QGJ43F-25-7-8            | DN50/DN25     | 2/2     |
|                          | Shut off valve                                           | J24Q-64                  | DN6           | 2       |
|                          | Ball valve                                               | Q41F-25P-8B/9B           | DN50/DN25     | 1/1     |
| Other                    | LPG Pump                                                 |                          |               |         |
| attached                 | 25m length hose reel.                                    |                          |               |         |
| components:              |                                                          |                          |               |         |
| Painting                 | One anti corrosion and zinc-rich prim-<br>customer need. | er and final painting    | will be accor | dance v |

Reference pictures