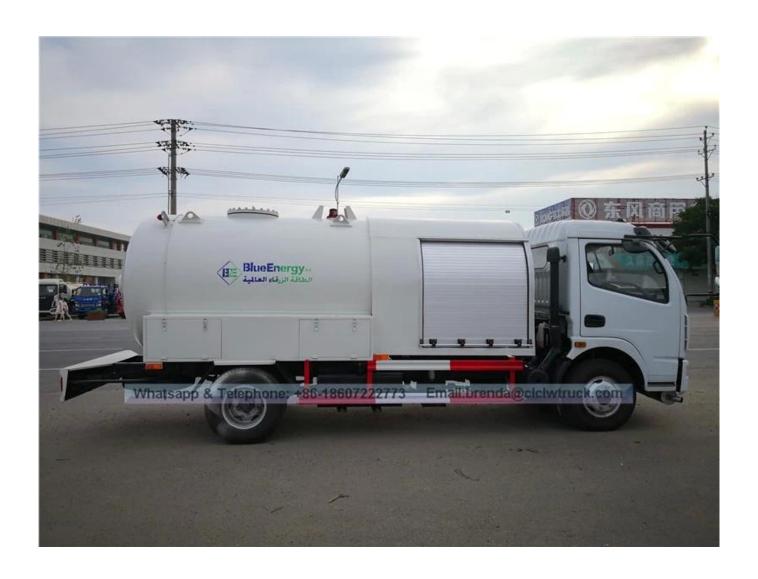

| J24Q-64                  | DN6           | 2       |
|                          | Ball valve                                               | Q41F-25P-8B/9B           | DN50/DN25     | 1/1     |
| Other                    | LPG Pump                                                 |                          |               |         |
| attached                 | 25m length hose reel.                                    |                          |               |         |
| components:              |                                                          |                          |               |         |
| Painting                 | One anti corrosion and zinc-rich prim-<br>customer need. | er and final painting    | will be accor | dance v |

Reference pictures