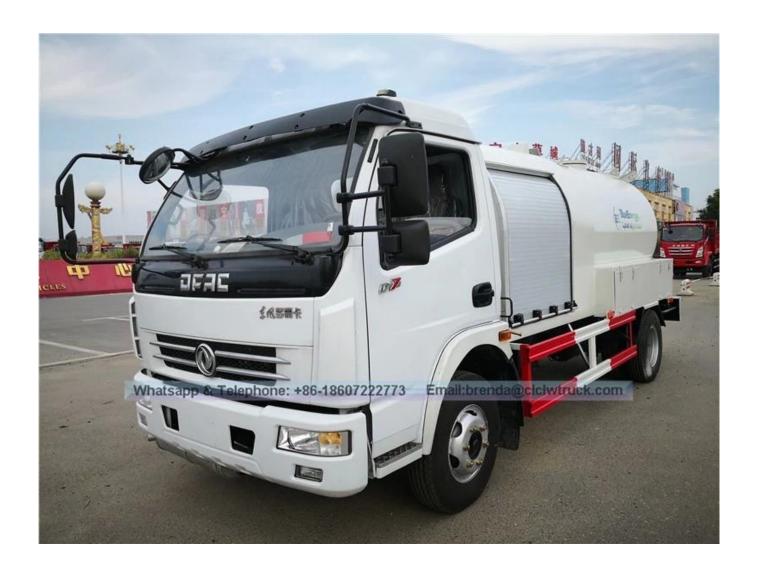

| J24Q-64                  | DN6           | 2       |
|                          | Ball valve                                               | Q41F-25P-8B/9B           | DN50/DN25     | 1/1     |
| Other                    | LPG Pump                                                 |                          |               |         |
| attached                 | 25m length hose reel.                                    |                          |               |         |
| components:              |                                                          |                          |               |         |
| Painting                 | One anti corrosion and zinc-rich prim-<br>customer need. | er and final painting    | will be accor | dance v |

Reference pictures