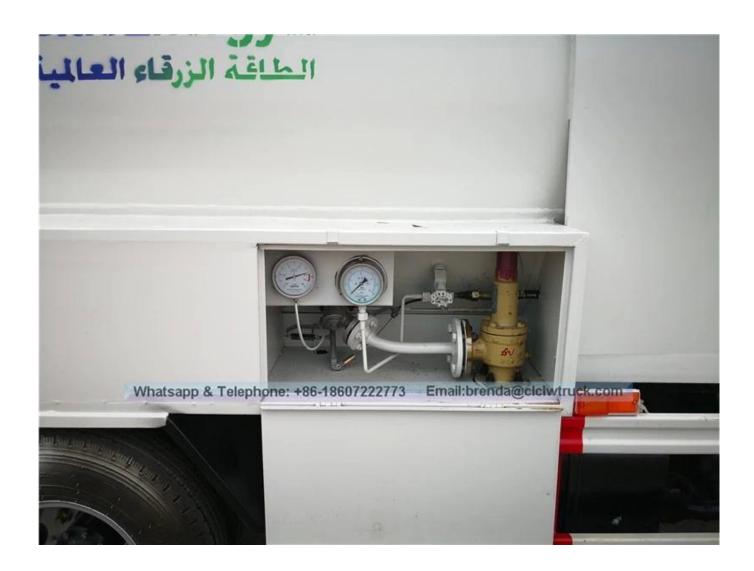

the equipment of LPG Bobtail Truck:

- 1. pressure meter
- 2. temperature meter
- 3. Emergency cut off valve
- 4. safe valve
- 5. safe liquid and gas outlet
- 6. LPG Pump

| General                  | Overall Dimension                                        | 7000×2300×2600mm         |               |         |
|--------------------------|----------------------------------------------------------|--------------------------|---------------|---------|
|                          | Total Mass                                               | 7045Kg                   |               |         |
|                          | Rated Payload                                            | 2500Kg                   |               |         |
|                          | Kerb Weight                                              | 4395Kg                   |               |         |
| Cabin                    | Cab Capacity                                             | 2 persons allowed        |               |         |
|                          | Air Conditioner                                          | With air conditioner     |               |         |
| Engine                   | Model/Rated Power                                        | YC4E140-33 / 140HP       |               |         |
|                          | Туре                                                     | 4-cylinder inline        |               |         |
|                          | Displacement                                             | 4256ml                   |               |         |
|                          | Emission Standard                                        | Euro 3                   |               |         |
|                          | manufacturer                                             | China Engine             |               |         |
| Chassis                  | Drive Type                                               | 4X2, Left Hand drive     |               |         |
|                          | Transmission                                             | 5forwards 1reverser      |               |         |
|                          | Wheelbase/No. of axle                                    | 3800 mm / 2              |               |         |
|                          | Tyre Specification                                       | 7.50R16                  |               |         |
|                          | Tyre Number                                              | 6 tyres and 1 spare tyre |               |         |
|                          | Max Speed                                                | 95 km/h                  |               |         |
|                          | Paint                                                    | Metallic paint           |               |         |
| performance<br>parameter | Capacity of tank                                         | 5000Liters               |               |         |
|                          | Inner diameter                                           | 1500mm                   |               |         |
|                          | Lenght of tank body                                      | 3070mm                   |               |         |
|                          | Tank body net weight                                     | 2832kgs                  |               |         |
|                          | Design pressure                                          | 1.77Mpa                  |               |         |
|                          | Design temperature                                       | 50℃                      |               |         |
|                          | Thickness of tank body                                   | 10mm                     |               |         |
| structural               | Elliptical head, round tank                              |                          |               |         |
| style                    |                                                          |                          |               |         |
| Inspection<br>test       | proof pressure                                           | 2.30Mpa                  |               |         |
|                          | Air tightness test pressure                              | 1.77Mpa                  |               |         |
|                          | Pressure after gas replacement                           | 0.05-0.1Mpa              |               |         |
|                          | Non-destructive testing ratio                            | 100%                     |               |         |
|                          | Oxygen content in tank                                   | <3%                      |               |         |
|                          | name                                                     | model                    | specs         | QΤ      |
|                          | Floating Ball Level Meter                                | UQZ-25P                  | 1500          | 1       |
|                          | Pressure meter                                           | Y-100T                   | 0-4Mpa        | 1       |
| Safety                   | Temperature meter                                        | WTQ-280                  | -40°C-60°C    | 1       |
| accessories              | Safe valve                                               | A412F-25-14              | DN50/DN25     | 1/1     |
|                          | Emergencey cutoff valve                                  | QGJ43F-25-7-8            | DN50/DN25     | 2/2     |
|                          | Shut off valve                                           | J24Q-64                  | DN6           | 2       |
|                          | Ball valve                                               | Q41F-25P-8B/9B           | DN50/DN25     | 1/1     |
| Other                    | LPG Pump                                                 |                          |               |         |
| attached                 | 25m length hose reel.                                    |                          |               |         |
| components:              |                                                          |                          |               |         |
| Painting                 | One anti corrosion and zinc-rich prim-<br>customer need. | er and final painting    | will be accor | dance v |

Reference pictures