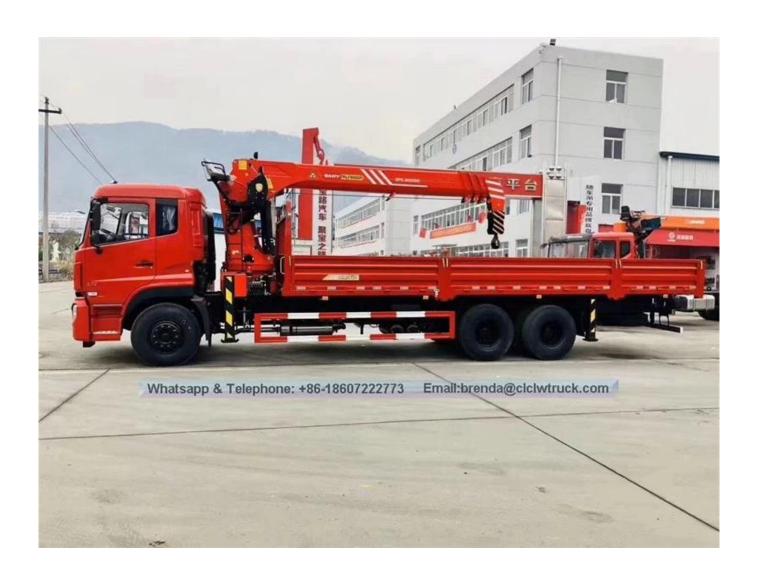

## 6x4 Dongfeng Kinland 12 ton Lorry Mounted Crane

## **Product Image:**

The truck consists of chassis, box, power take-off and crane, achieving cargo lifting and moving through hydraulic lifting and telescopic system. In general, H-type outrigger is equipped to realize its stability. To be further strengthened stability of the truck, rear outrigger also can be equipped if the customer require. The truck can 360 ° continuously rotate.