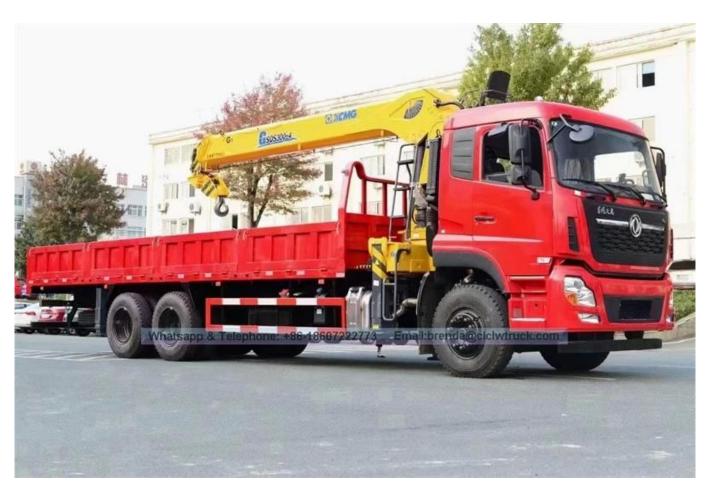

## **Product Image:**

The truck consists of chassis, box, power take-off and crane, achieving cargo lifting and moving through hydraulic lifting and telescopic system. In general, H-type outrigger is equipped to realize its stability. To be further strengthened stability of the truck, rear outrigger also can be equipped if the customer require. The truck can 360 ° continuously rotate.