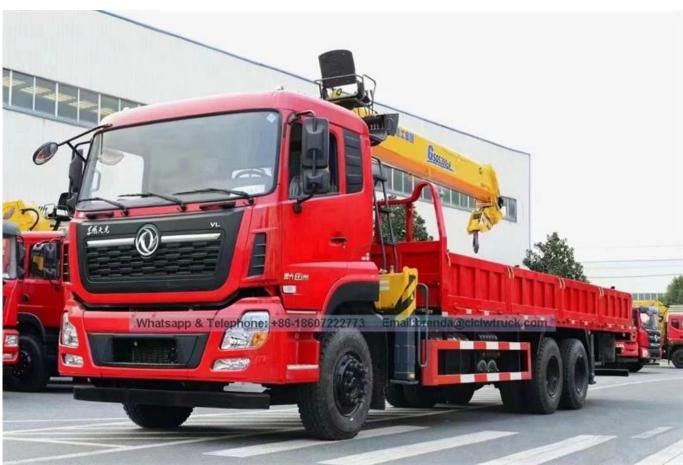

## **Product Image:**

The truck consists of chassis, box, power take-off and crane, achieving cargo lifting and moving through hydraulic lifting and telescopic system. In general, H-type outrigger is equipped to realize its stability. To be further strengthened stability of the truck, rear outrigger also can be equipped if the customer require. The truck can 360 ° continuously rotate.