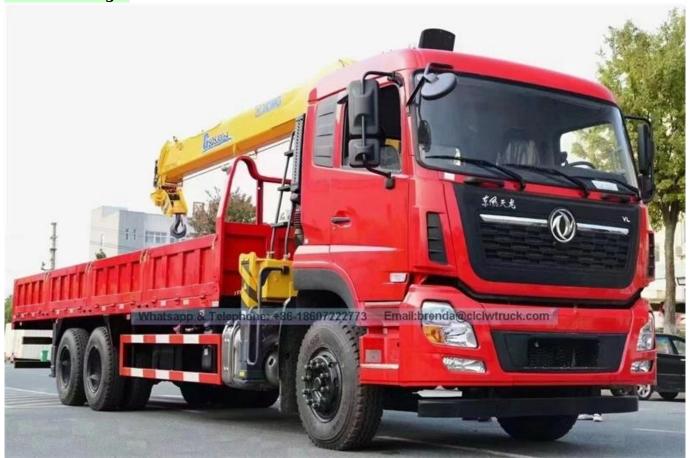

## 6x4 Dongfeng Kinland 12 ton Lorry Mounted Crane

## **Product Image:**

The truck consists of chassis, box, power take-off and crane, achieving cargo lifting and moving through hydraulic lifting and telescopic system. In general, H-type outrigger is equipped to realize its stability. To be further strengthened stability of the truck, rear outrigger also can be equipped if the customer require. The truck can 360 ° continuously rotate.