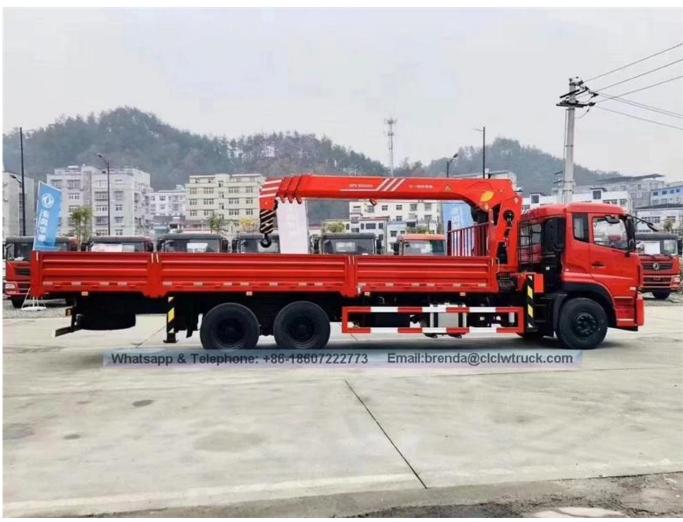

## 6x4 Dongfeng Kinland 12 ton Lorry Mounted Crane

## **Product Image:**

The truck consists of chassis, box, power take-off and crane, achieving cargo lifting and moving through hydraulic lifting and telescopic system. In general, H-type outrigger is equipped to realize its stability. To be further strengthened stability of the truck, rear outrigger also can be equipped if the customer require. The truck can 360 ° continuously rotate.