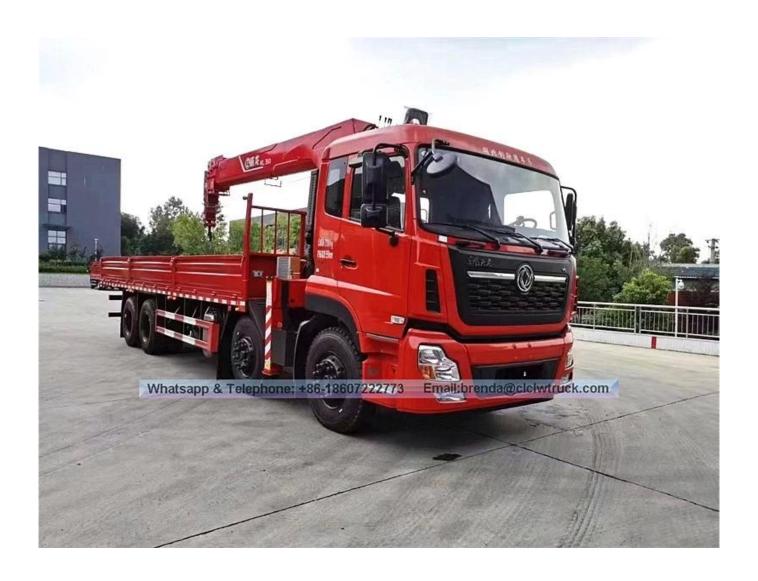

## **Technical Specification**

| <b>☐Main specifications☐</b> |                                |                              |              |                                 |
|------------------------------|--------------------------------|------------------------------|--------------|---------------------------------|
| Product model name           | EQ5310JSQT Truck With Cran     | ie                           |              |                                 |
| Gross vehicle weight(kg)     | 31000                          | Drive type                   |              | 8 X 4                           |
| Payload(kg)                  | 12100                          | cab seats (man)              |              | 3                               |
| Curb weight(Kg)              | 18705                          | Overall dimension (mm)       |              | 11990×2500×3910                 |
| Approach/departure angle (°) | 28/11                          | Box internal dimension(m     | ım)          | 8500×2294×550                   |
| Number of axles              | 4                              | Front/rear hang(mm)          |              | 1460/2780                       |
| Axle load(Kg)                | 6500/6500/18000                | Wheelbase(mm)                |              | 1950+4500+1300                  |
| Max speed(Km/h)              | 90                             |                              |              |                                 |
| []Chassis specifications[    |                                |                              |              |                                 |
| Chassis model                | DFL1311A3                      | Brand name                   |              | Dongfeng                        |
| Manufacturer                 | Dongfeng Motor Corporation     | Tires No.                    |              | 12                              |
| Approach/departure angle (°) | 28/12                          | Tire specification           |              | 11.00-20                        |
| Steel spring number          | 8/8/10,3/3/4,9/9/10            | Front track(mm)              |              | 2040/2040                       |
| Fuel type                    | Diesel                         | Rear track(mm)               |              | 1860/1860                       |
| Emission standard            | Euro III                       | Transmission                 |              | 9 gears                         |
| Cabin                        | D310 flat standard cab, airbag | g shock absorber driver seat | c, channel d | ashboard, with air conditioning |
| Engine model                 | Engine manufacturer            | Displacement(m               | ıl)          | Power(Kw)                       |
| C260 33                      | Dongfeng Cummins Engine Co     | o. ,Ltd 8300                 |              | 191                             |
| □Crane specification         |                                |                              |              |                                 |
| Crane model                  | SQS400                         | Crane brand                  | XCMG         |                                 |
| Type of Crane                | Telescopic boom Crane          | Crane weight (kg)            | 6200         |                                 |
| Max lifting weight∏kg∏       | 16000                          | Max lift height[]m[]         | 20           |                                 |
| Working radius(m)            | 18.5                           | Operation method             | High Seat    | : Control                       |
| Number of arms               | 5                              | Outrigger (pcs)              | 4            |                                 |
| <b>□Functions□</b>           |                                |                              |              |                                 |
|                              |                                |                              |              |                                 |

The truck consists of chassis, box, power take-off and crane, achieving cargo lifting and moving through hydraulic lifting and telescopic system. In general, H-type outrigger is equipped to realize its stability. To be further strengthened stability of the truck, rear outrigger also can be equipped if the customer require. The truck can  $360\,^{\circ}$  continuously rotate.

## 8x4 Dongfeng Kinland 14-16 Ton Boom Truck with Crane Product Image