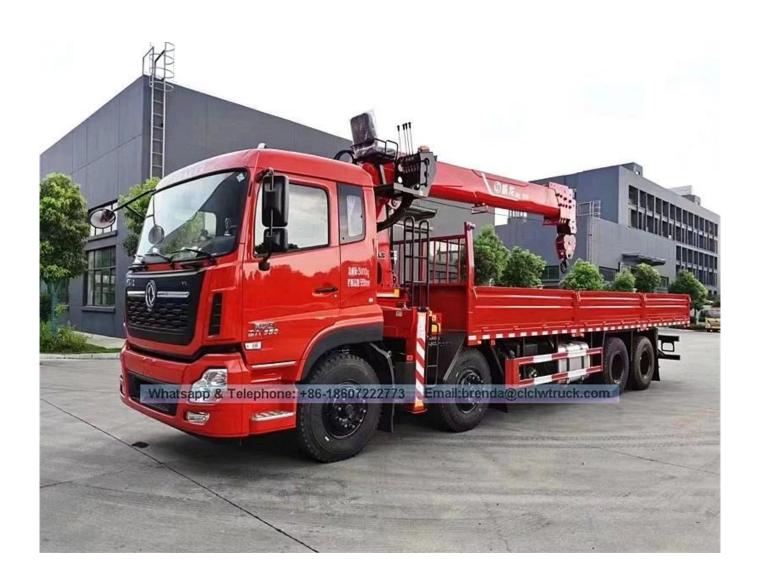

## **Technical Specification**

| <b>☐Main specifications☐</b> |                                |                              |              |                                 |
|------------------------------|--------------------------------|------------------------------|--------------|---------------------------------|
| Product model name           | EQ5310JSQT Truck With Cran     | ie                           |              |                                 |
| Gross vehicle weight(kg)     | 31000                          | Drive type                   |              | 8 X 4                           |
| Payload(kg)                  | 12100                          | cab seats (man)              |              | 3                               |
| Curb weight(Kg)              | 18705                          | Overall dimension (mm)       |              | 11990×2500×3910                 |
| Approach/departure angle (°) | 28/11                          | Box internal dimension(m     | ım)          | 8500×2294×550                   |
| Number of axles              | 4                              | Front/rear hang(mm)          |              | 1460/2780                       |
| Axle load(Kg)                | 6500/6500/18000                | Wheelbase(mm)                |              | 1950+4500+1300                  |
| Max speed(Km/h)              | 90                             |                              |              |                                 |
| []Chassis specifications[    |                                |                              |              |                                 |
| Chassis model                | DFL1311A3                      | Brand name                   |              | Dongfeng                        |
| Manufacturer                 | Dongfeng Motor Corporation     | Tires No.                    |              | 12                              |
| Approach/departure angle (°) | 28/12                          | Tire specification           |              | 11.00-20                        |
| Steel spring number          | 8/8/10,3/3/4,9/9/10            | Front track(mm)              |              | 2040/2040                       |
| Fuel type                    | Diesel                         | Rear track(mm)               |              | 1860/1860                       |
| Emission standard            | Euro III                       | Transmission                 |              | 9 gears                         |
| Cabin                        | D310 flat standard cab, airbag | g shock absorber driver seat | c, channel d | ashboard, with air conditioning |
| Engine model                 | Engine manufacturer            | Displacement(m               | ıl)          | Power(Kw)                       |
| C260 33                      | Dongfeng Cummins Engine Co     | o. ,Ltd 8300                 |              | 191                             |
| □Crane specification         |                                |                              |              |                                 |
| Crane model                  | SQS400                         | Crane brand                  | XCMG         |                                 |
| Type of Crane                | Telescopic boom Crane          | Crane weight (kg)            | 6200         |                                 |
| Max lifting weight∏kg∏       | 16000                          | Max lift height[]m[]         | 20           |                                 |
| Working radius(m)            | 18.5                           | Operation method             | High Seat    | : Control                       |
| Number of arms               | 5                              | Outrigger (pcs)              | 4            |                                 |
| <b>□Functions□</b>           |                                |                              |              |                                 |
|                              |                                |                              |              |                                 |

The truck consists of chassis, box, power take-off and crane, achieving cargo lifting and moving through hydraulic lifting and telescopic system. In general, H-type outrigger is equipped to realize its stability. To be further strengthened stability of the truck, rear outrigger also can be equipped if the customer require. The truck can  $360\,^{\circ}$  continuously rotate.

## 8x4 Dongfeng Kinland 14-16 Ton Boom Truck with Crane Product Image