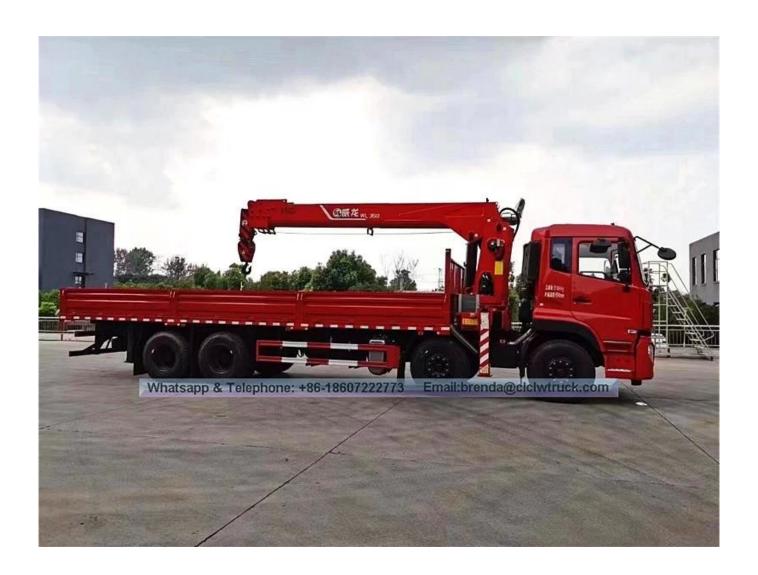

## **Technical Specification**

| <b>☐Main specifications☐</b> |                                |                              |              |                                 |
|------------------------------|--------------------------------|------------------------------|--------------|---------------------------------|
| Product model name           | EQ5310JSQT Truck With Cran     | ie                           |              |                                 |
| Gross vehicle weight(kg)     | 31000                          | Drive type                   |              | 8 X 4                           |
| Payload(kg)                  | 12100                          | cab seats (man)              |              | 3                               |
| Curb weight(Kg)              | 18705                          | Overall dimension (mm)       |              | 11990×2500×3910                 |
| Approach/departure angle (°) | 28/11                          | Box internal dimension(m     | ım)          | 8500×2294×550                   |
| Number of axles              | 4                              | Front/rear hang(mm)          |              | 1460/2780                       |
| Axle load(Kg)                | 6500/6500/18000                | Wheelbase(mm)                |              | 1950+4500+1300                  |
| Max speed(Km/h)              | 90                             |                              |              |                                 |
| []Chassis specifications[    |                                |                              |              |                                 |
| Chassis model                | DFL1311A3                      | Brand name                   |              | Dongfeng                        |
| Manufacturer                 | Dongfeng Motor Corporation     | Tires No.                    |              | 12                              |
| Approach/departure angle (°) | 28/12                          | Tire specification           |              | 11.00-20                        |
| Steel spring number          | 8/8/10,3/3/4,9/9/10            | Front track(mm)              |              | 2040/2040                       |
| Fuel type                    | Diesel                         | Rear track(mm)               |              | 1860/1860                       |
| Emission standard            | Euro III                       | Transmission                 |              | 9 gears                         |
| Cabin                        | D310 flat standard cab, airbag | g shock absorber driver seat | c, channel d | ashboard, with air conditioning |
| Engine model                 | Engine manufacturer            | Displacement(m               | ıl)          | Power(Kw)                       |
| C260 33                      | Dongfeng Cummins Engine Co     | o. ,Ltd 8300                 |              | 191                             |
| □Crane specification         |                                |                              |              |                                 |
| Crane model                  | SQS400                         | Crane brand                  | XCMG         |                                 |
| Type of Crane                | Telescopic boom Crane          | Crane weight (kg)            | 6200         |                                 |
| Max lifting weight∏kg∏       | 16000                          | Max lift height[]m[]         | 20           |                                 |
| Working radius(m)            | 18.5                           | Operation method             | High Seat    | : Control                       |
| Number of arms               | 5                              | Outrigger (pcs)              | 4            |                                 |
| <b>□Functions□</b>           |                                |                              |              |                                 |
|                              |                                |                              |              |                                 |

The truck consists of chassis, box, power take-off and crane, achieving cargo lifting and moving through hydraulic lifting and telescopic system. In general, H-type outrigger is equipped to realize its stability. To be further strengthened stability of the truck, rear outrigger also can be equipped if the customer require. The truck can  $360\,^{\circ}$  continuously rotate.

## 8x4 Dongfeng Kinland 14-16 Ton Boom Truck with Crane Product Image