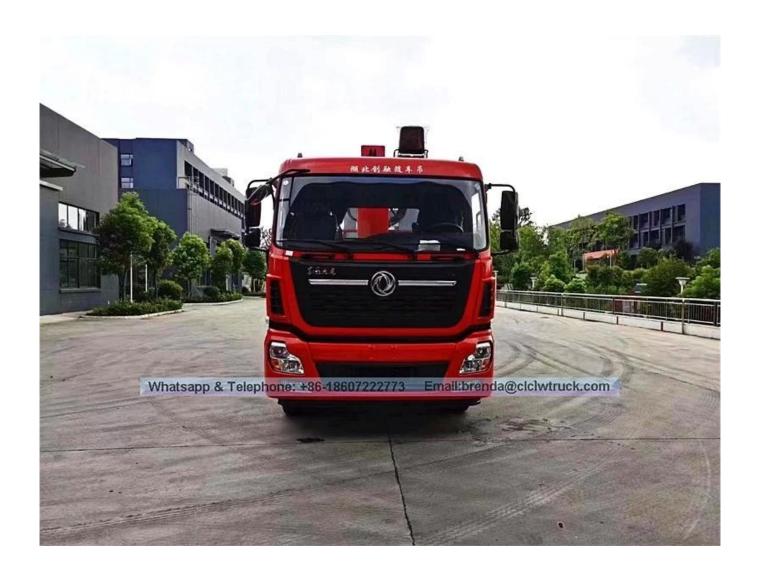

4            |                                 |
| <b>□Functions□</b>           |                                |                              |              |                                 |
|                              |                                |                              |              |                                 |

The truck consists of chassis, box, power take-off and crane, achieving cargo lifting and moving through hydraulic lifting and telescopic system. In general, H-type outrigger is equipped to realize its stability. To be further strengthened stability of the truck, rear outrigger also can be equipped if the customer require. The truck can  $360\,^{\circ}$  continuously rotate.

## 8x4 Dongfeng Kinland 14-16 Ton Boom Truck with Crane Product Image