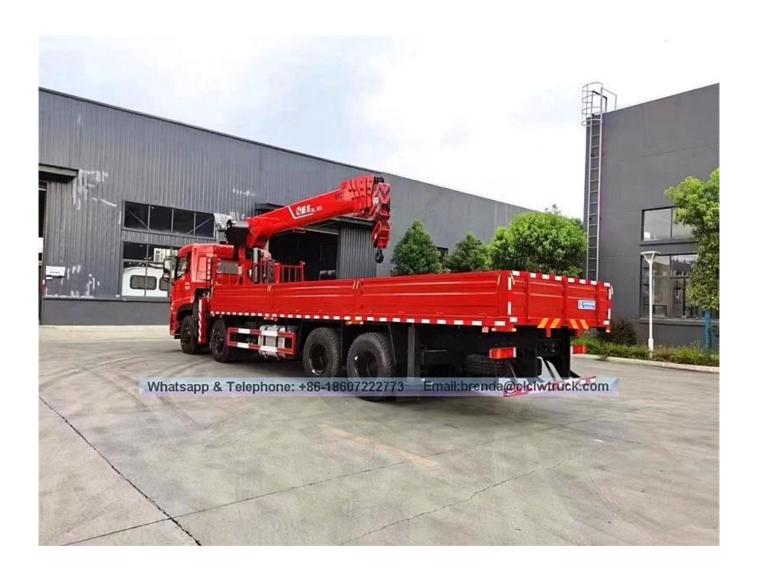

## 8x4 Dongfeng Kinland 14-16 Ton Boom Truck with Crane Product Image

The truck consists of chassis, box, power take-off and crane, achieving cargo lifting and moving through hydraulic lifting and telescopic system. In general, H-type outrigger is equipped to realize its stability. To be further strengthened stability of the truck, rear outrigger also can be equipped if the customer require. The truck can  $360\,^{\circ}$  continuously rotate.