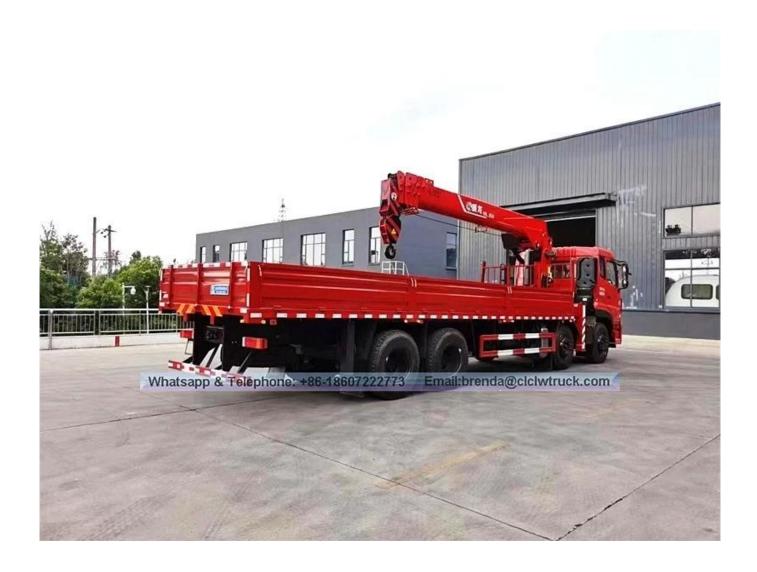

## **Technical Specification**

| <b>☐Main specifications☐</b> |                                |                              |              |                                 |
|------------------------------|--------------------------------|------------------------------|--------------|---------------------------------|
| Product model name           | EQ5310JSQT Truck With Cran     | ie                           |              |                                 |
| Gross vehicle weight(kg)     | 31000                          | Drive type                   |              | 8 X 4                           |
| Payload(kg)                  | 12100                          | cab seats (man)              |              | 3                               |
| Curb weight(Kg)              | 18705                          | Overall dimension (mm)       |              | 11990×2500×3910                 |
| Approach/departure angle (°) | 28/11                          | Box internal dimension(m     | ım)          | 8500×2294×550                   |
| Number of axles              | 4                              | Front/rear hang(mm)          |              | 1460/2780                       |
| Axle load(Kg)                | 6500/6500/18000                | Wheelbase(mm)                |              | 1950+4500+1300                  |
| Max speed(Km/h)              | 90                             |                              |              |                                 |
| []Chassis specifications[    |                                |                              |              |                                 |
| Chassis model                | DFL1311A3                      | Brand name                   |              | Dongfeng                        |
| Manufacturer                 | Dongfeng Motor Corporation     | Tires No.                    |              | 12                              |
| Approach/departure angle (°) | 28/12                          | Tire specification           |              | 11.00-20                        |
| Steel spring number          | 8/8/10,3/3/4,9/9/10            | Front track(mm)              |              | 2040/2040                       |
| Fuel type                    | Diesel                         | Rear track(mm)               |              | 1860/1860                       |
| Emission standard            | Euro III                       | Transmission                 |              | 9 gears                         |
| Cabin                        | D310 flat standard cab, airbag | g shock absorber driver seat | c, channel d | ashboard, with air conditioning |
| Engine model                 | Engine manufacturer            | Displacement(m               | ıl)          | Power(Kw)                       |
| C260 33                      | Dongfeng Cummins Engine Co     | o. ,Ltd 8300                 |              | 191                             |
| □Crane specification         |                                |                              |              |                                 |
| Crane model                  | SQS400                         | Crane brand                  | XCMG         |                                 |
| Type of Crane                | Telescopic boom Crane          | Crane weight (kg)            | 6200         |                                 |
| Max lifting weight∏kg∏       | 16000                          | Max lift height[]m[]         | 20           |                                 |
| Working radius(m)            | 18.5                           | Operation method             | High Seat    | : Control                       |
| Number of arms               | 5                              | Outrigger (pcs)              | 4            |                                 |
| <b>□Functions□</b>           |                                |                              |              |                                 |
|                              |                                |                              |              |                                 |

The truck consists of chassis, box, power take-off and crane, achieving cargo lifting and moving through hydraulic lifting and telescopic system. In general, H-type outrigger is equipped to realize its stability. To be further strengthened stability of the truck, rear outrigger also can be equipped if the customer require. The truck can  $360\,^{\circ}$  continuously rotate.

## 8x4 Dongfeng Kinland 14-16 Ton Boom Truck with Crane Product Image