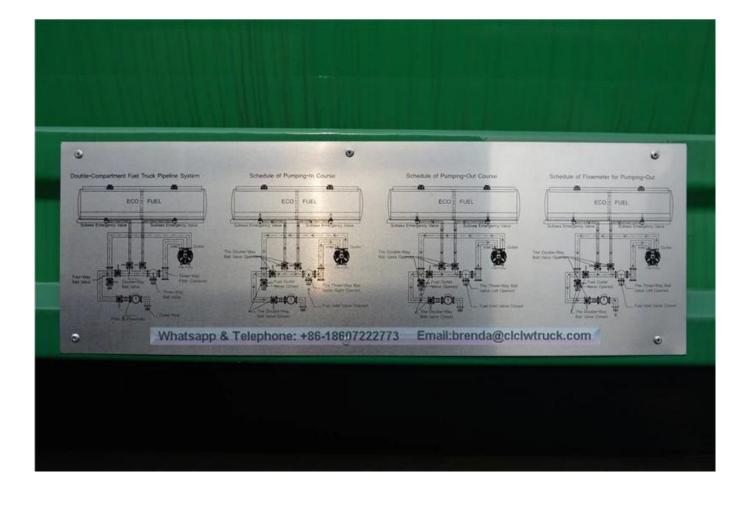

| Tank Shape                     | Trapezoidal cylindrical                               |                                                                                                     |
| Medium and density             | Petrol or disel 700 kg/cbm -850 kg/cbm                |                                                                                                     |
| <b>Body Internal Dimension</b> | 7810x2200x1755mm                                      |                                                                                                     |
| Thickness                      | 6mm                                                   |                                                                                                     |

## 1. image below: