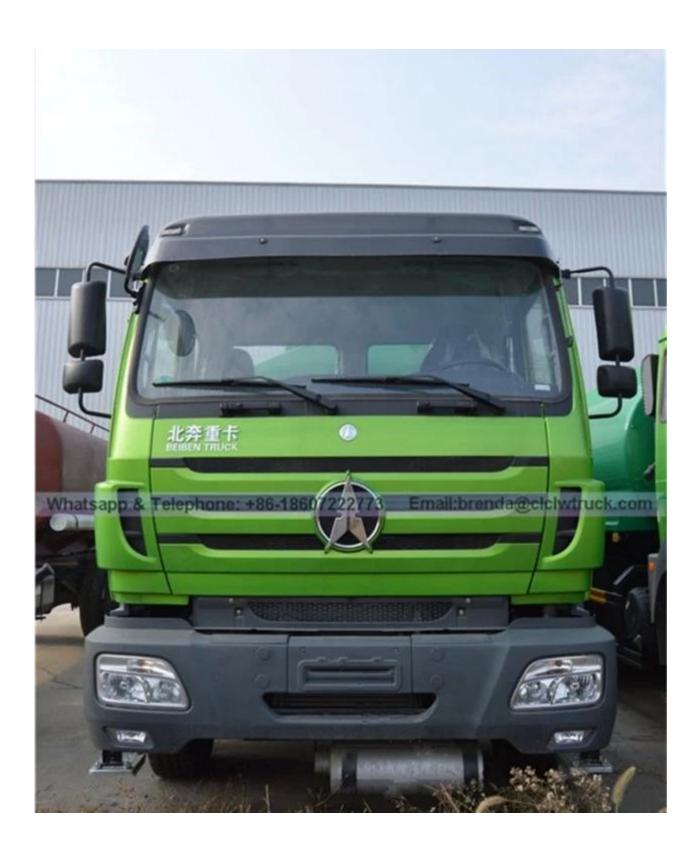

| Description                    | Beiben 6X4 25cbm Fuel Tank Truck                      |                                                                                                     |
|--------------------------------|-------------------------------------------------------|-----------------------------------------------------------------------------------------------------|
| Drive Model                    | 6x4                                                   |                                                                                                     |
| Fuel Type                      | Diesel                                                |                                                                                                     |
| Vehicle Main Dimensions        | Dimensions(L x W x H)mm                               | 10580X2500X3420                                                                                     |
|                                | Wheel base (mm)                                       | 5050+1450                                                                                           |
| Weight in KGS                  | Curb Weight                                           | 12270                                                                                               |
|                                | GVW.                                                  | 25000                                                                                               |
| Engine                         | Model                                                 | WP10                                                                                                |
|                                | Туре                                                  | 4-stroke direct injection , 6-cylinder in-line with water cooling, turbo-charging and inter-cooling |
|                                | Horse Power(HP)                                       | 371HP                                                                                               |
|                                | Emission standard                                     | Euro III                                                                                            |
| Gearbox                        | 10 forwards & 1 reverse                               |                                                                                                     |
| Fuel tank (L)                  | 350                                                   |                                                                                                     |
| Tire                           | 12.00R20, 10pcs + 1 spare                             |                                                                                                     |
| Number of axles                | 3                                                     |                                                                                                     |
| Brakes                         | Dual circuit compressed air brake                     |                                                                                                     |
| Tank                           |                                                       |                                                                                                     |
| Material                       | Q235 carbon steel(Aluminum, stainless steel optional) |                                                                                                     |
| Tank Shape                     | Trapezoidal cylindrical                               |                                                                                                     |
| Medium and density             | Petrol or disel 700 kg/cbm -850 kg/cbm                |                                                                                                     |
| <b>Body Internal Dimension</b> | 7810x2200x1755mm                                      |                                                                                                     |
| Thickness                      | 6mm                                                   |                                                                                                     |