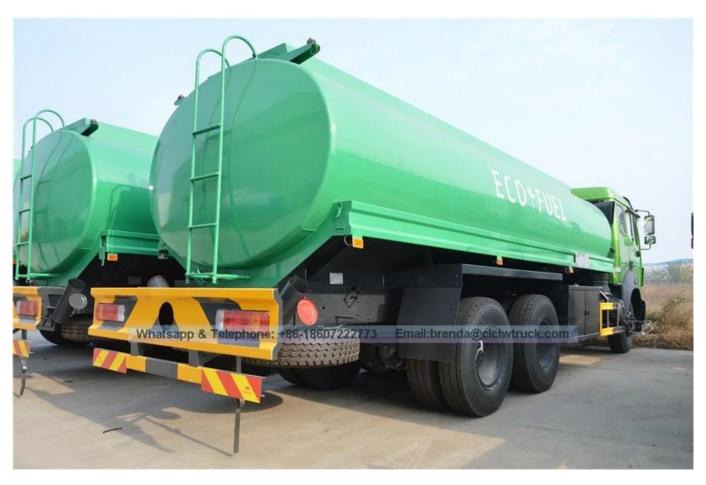

| Description                    | Beiben 6X4 25cbm Fuel Tank Truck                      |                                                                                                     |
|--------------------------------|-------------------------------------------------------|-----------------------------------------------------------------------------------------------------|
| Drive Model                    | 6x4                                                   |                                                                                                     |
| Fuel Type                      | Diesel                                                |                                                                                                     |
| Vehicle Main Dimensions        | Dimensions(L x W x H)mm                               | 10580X2500X3420                                                                                     |
|                                | Wheel base (mm)                                       | 5050+1450                                                                                           |
| Weight in KGS                  | Curb Weight                                           | 12270                                                                                               |
|                                | GVW.                                                  | 25000                                                                                               |
| Engine                         | Model                                                 | WP10                                                                                                |
|                                | Туре                                                  | 4-stroke direct injection , 6-cylinder in-line with water cooling, turbo-charging and inter-cooling |
|                                | Horse Power(HP)                                       | 371HP                                                                                               |
|                                | Emission standard                                     | Euro III                                                                                            |
| Gearbox                        | 10 forwards & 1 reverse                               |                                                                                                     |
| Fuel tank (L)                  | 350                                                   |                                                                                                     |
| Tire                           | 12.00R20, 10pcs + 1 spare                             |                                                                                                     |
| Number of axles                | 3                                                     |                                                                                                     |
| Brakes                         | Dual circuit compressed air brake                     |                                                                                                     |
| Tank                           |                                                       |                                                                                                     |
| Material                       | Q235 carbon steel(Aluminum, stainless steel optional) |                                                                                                     |
| Tank Shape                     | Trapezoidal cylindrical                               |                                                                                                     |
| Medium and density             | Petrol or disel 700 kg/cbm -850 kg/cbm                |                                                                                                     |
| <b>Body Internal Dimension</b> | 7810x2200x1755mm                                      |                                                                                                     |
| Thickness                      | 6mm                                                   |                                                                                                     |