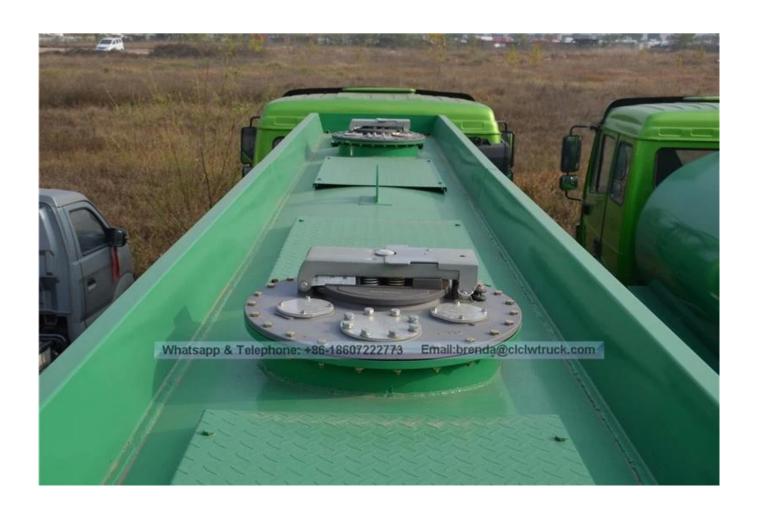

| Description                    | Beiben 6X4 25cbm Fuel Tank Truck                      |                                                                                                     |
|--------------------------------|-------------------------------------------------------|-----------------------------------------------------------------------------------------------------|
| Drive Model                    | 6x4                                                   |                                                                                                     |
| Fuel Type                      | Diesel                                                |                                                                                                     |
| Vehicle Main Dimensions        | Dimensions(L x W x H)mm                               | 10580X2500X3420                                                                                     |
|                                | Wheel base (mm)                                       | 5050+1450                                                                                           |
| Weight in KGS                  | Curb Weight                                           | 12270                                                                                               |
|                                | GVW.                                                  | 25000                                                                                               |
| Engine                         | Model                                                 | WP10                                                                                                |
|                                | Туре                                                  | 4-stroke direct injection , 6-cylinder in-line with water cooling, turbo-charging and inter-cooling |
|                                | Horse Power(HP)                                       | 371HP                                                                                               |
|                                | Emission standard                                     | Euro III                                                                                            |
| Gearbox                        | 10 forwards & 1 reverse                               |                                                                                                     |
| Fuel tank (L)                  | 350                                                   |                                                                                                     |
| Tire                           | 12.00R20, 10pcs + 1 spare                             |                                                                                                     |
| Number of axles                | 3                                                     |                                                                                                     |
| Brakes                         | Dual circuit compressed air brake                     |                                                                                                     |
| Tank                           |                                                       |                                                                                                     |
| Material                       | Q235 carbon steel(Aluminum, stainless steel optional) |                                                                                                     |
| Tank Shape                     | Trapezoidal cylindrical                               |                                                                                                     |
| Medium and density             | Petrol or disel 700 kg/cbm -850 kg/cbm                |                                                                                                     |
| <b>Body Internal Dimension</b> | 7810x2200x1755mm                                      |                                                                                                     |
| Thickness                      | 6mm                                                   |                                                                                                     |