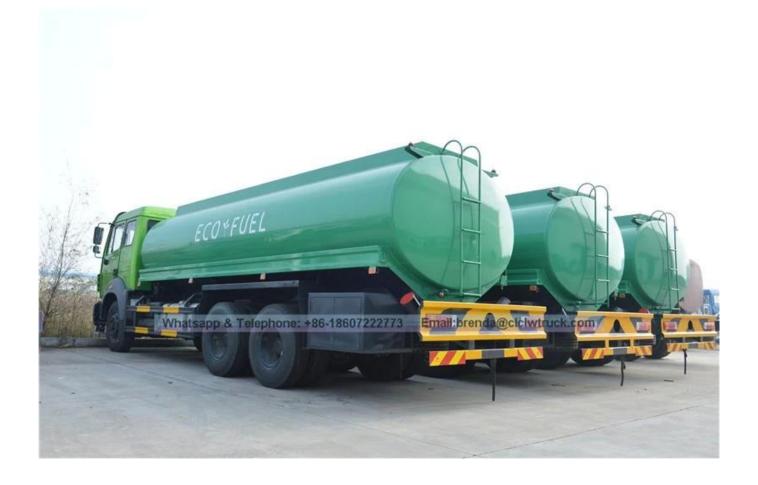

| Description                    | Beiben 6X4 25cbm Fuel Tank Truck                      |                                                                                                     |
|--------------------------------|-------------------------------------------------------|-----------------------------------------------------------------------------------------------------|
| Drive Model                    | 6x4                                                   |                                                                                                     |
| Fuel Type                      | Diesel                                                |                                                                                                     |
| Vehicle Main Dimensions        | Dimensions(L x W x H)mm                               | 10580X2500X3420                                                                                     |
|                                | Wheel base (mm)                                       | 5050+1450                                                                                           |
| Weight in KGS                  | Curb Weight                                           | 12270                                                                                               |
|                                | GVW.                                                  | 25000                                                                                               |
| Engine                         | Model                                                 | WP10                                                                                                |
|                                | Туре                                                  | 4-stroke direct injection , 6-cylinder in-line with water cooling, turbo-charging and inter-cooling |
|                                | Horse Power(HP)                                       | 371HP                                                                                               |
|                                | Emission standard                                     | Euro III                                                                                            |
| Gearbox                        | 10 forwards & 1 reverse                               |                                                                                                     |
| Fuel tank (L)                  | 350                                                   |                                                                                                     |
| Tire                           | 12.00R20, 10pcs + 1 spare                             |                                                                                                     |
| Number of axles                | 3                                                     |                                                                                                     |
| Brakes                         | Dual circuit compressed air brake                     |                                                                                                     |
| Tank                           |                                                       |                                                                                                     |
| Material                       | Q235 carbon steel(Aluminum, stainless steel optional) |                                                                                                     |
| Tank Shape                     | Trapezoidal cylindrical                               |                                                                                                     |
| Medium and density             | Petrol or disel 700 kg/cbm -850 kg/cbm                |                                                                                                     |
| <b>Body Internal Dimension</b> | 7810x2200x1755mm                                      |                                                                                                     |
| Thickness                      | 6mm                                                   |                                                                                                     |