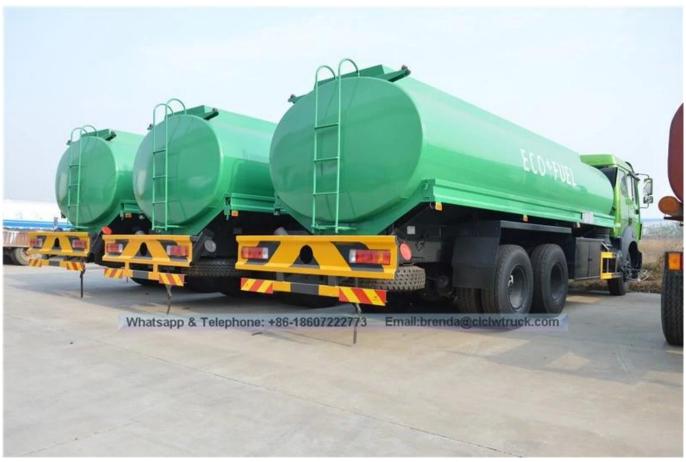

| Description                    | Beiben 6X4 25cbm Fuel Tank Truck                      |                                                                                                     |
|--------------------------------|-------------------------------------------------------|-----------------------------------------------------------------------------------------------------|
| Drive Model                    | 6x4                                                   |                                                                                                     |
| Fuel Type                      | Diesel                                                |                                                                                                     |
| Vehicle Main Dimensions        | Dimensions(L x W x H)mm                               | 10580X2500X3420                                                                                     |
|                                | Wheel base (mm)                                       | 5050+1450                                                                                           |
| Weight in KGS                  | Curb Weight                                           | 12270                                                                                               |
|                                | GVW.                                                  | 25000                                                                                               |
| Engine                         | Model                                                 | WP10                                                                                                |
|                                | Туре                                                  | 4-stroke direct injection , 6-cylinder in-line with water cooling, turbo-charging and inter-cooling |
|                                | Horse Power(HP)                                       | 371HP                                                                                               |
|                                | Emission standard                                     | Euro III                                                                                            |
| Gearbox                        | 10 forwards & 1 reverse                               |                                                                                                     |
| Fuel tank (L)                  | 350                                                   |                                                                                                     |
| Tire                           | 12.00R20, 10pcs + 1 spare                             |                                                                                                     |
| Number of axles                | 3                                                     |                                                                                                     |
| Brakes                         | Dual circuit compressed air brake                     |                                                                                                     |
| Tank                           |                                                       |                                                                                                     |
| Material                       | Q235 carbon steel(Aluminum, stainless steel optional) |                                                                                                     |
| Tank Shape                     | Trapezoidal cylindrical                               |                                                                                                     |
| Medium and density             | Petrol or disel 700 kg/cbm -850 kg/cbm                |                                                                                                     |
| <b>Body Internal Dimension</b> | 7810x2200x1755mm                                      |                                                                                                     |
| Thickness                      | 6mm                                                   |                                                                                                     |