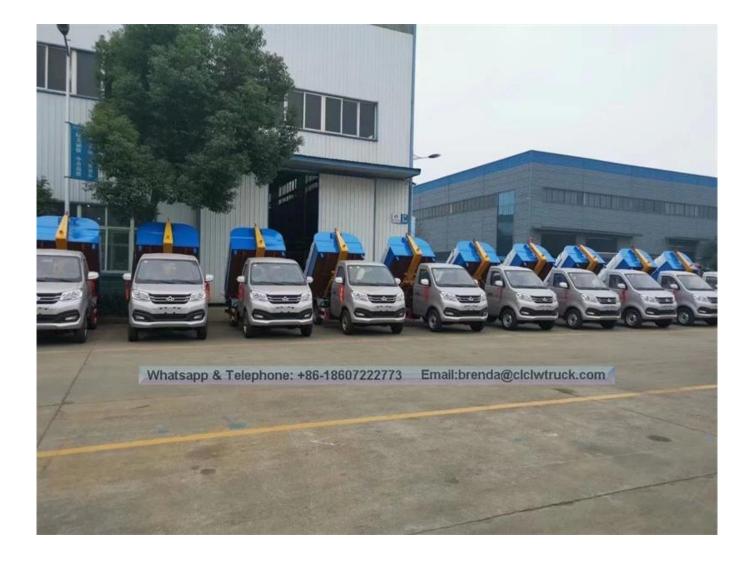

| Operation mode        | Manual       |
| Characteristic                           | 1.compact design and structure 2.three modes of operation:<br>electrical,manual,combined 3. oil filter equipped on fuel tank 4.high<br>strength cast material 5. cast supporter with wear plate,low noise 6.<br>swallow tail design 7. galvanized shaft 8.integrative lock<br>with safety limit device,more safe 9.strengthen arm |                       |              |

## The above information is for reference only. We can produce according to your needs. Please add my WhatsApp at 0086-18607222773(phone number as same).

Reference pictures[]















## • FACTORY SHOW •



## BUSINESS PARTNER •