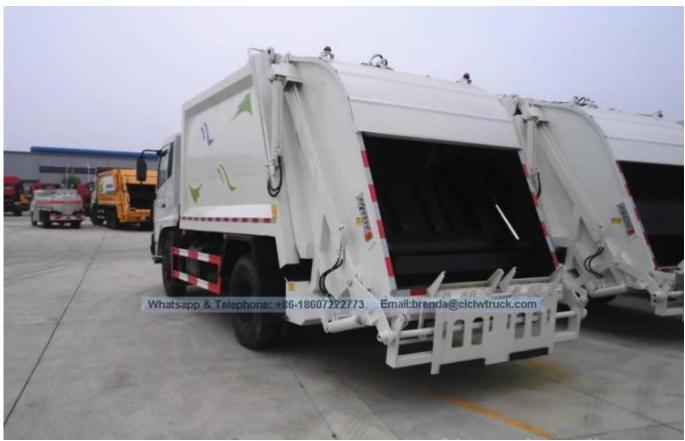

3∏With working device of emergency braking stop button∏

4□Garbage body use frame design, elegant, strong structure, large effective capacity.

5 Equipped with special collection box, sewage directly into the sewage tank in the process of compression, that is effectively prevent second pollution caused by sewage leaks.

6 Through hydraulic system design, the truck achieve the function of two-way garbage compression, that is improve the compressibility, make the compression ratio up to 1:2.5, the garbage can reach more then 600 800 kg m3 after compression.