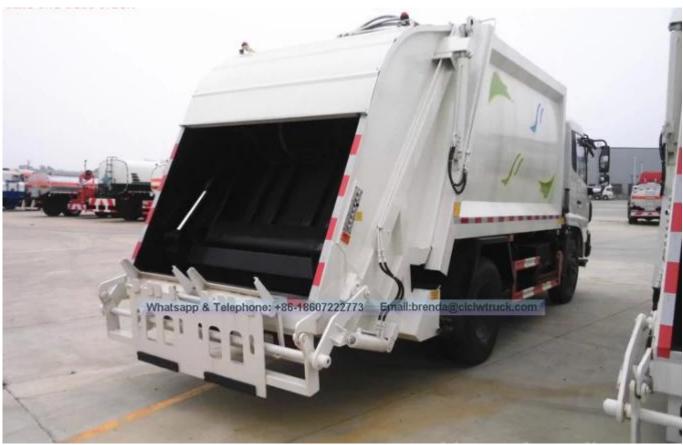

3∏With working device of emergency braking stop button∏

4□Garbage body use frame design, elegant, strong structure, large effective capacity.

5 Equipped with special collection box, sewage directly into the sewage tank in the process of compression, that is effectively prevent second pollution caused by sewage leaks.

6 Through hydraulic system design, the truck achieve the function of two-way garbage compression, that is improve the compressibility, make the compression ratio up to 1:2.5, the garbage can reach more then 600 800 kg m3 after compression.