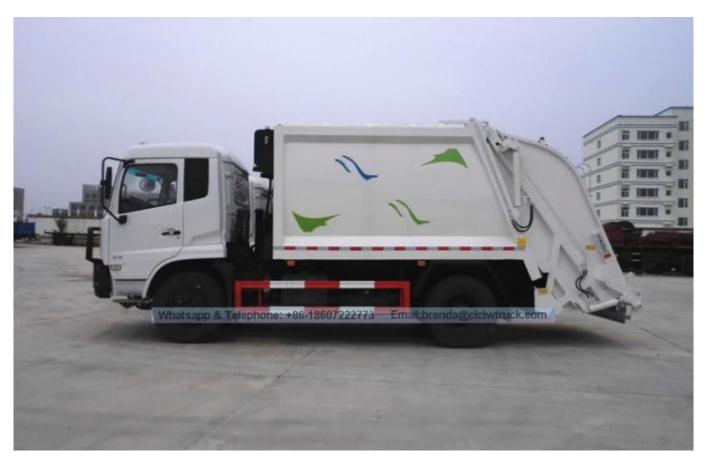

hopper and other kinds of loading mechanism. 2With manual and automatic two sets of control method, the operator can control in the cabin, in the middle side or the back of the truck, very convenient and efficient.

3∏With working device of emergency braking stop button∏

4□Garbage body use frame design, elegant, strong structure, large effective capacity.

5 Equipped with special collection box, sewage directly into the sewage tank in the process of compression, that is effectively prevent second pollution caused by sewage leaks.

6 Through hydraulic system design, the truck achieve the function of two-way garbage compression, that is improve the compressibility, make the compression ratio up to 1:2.5, the garbage can reach more then 600 800 kg m3 after compression.

Product Image: