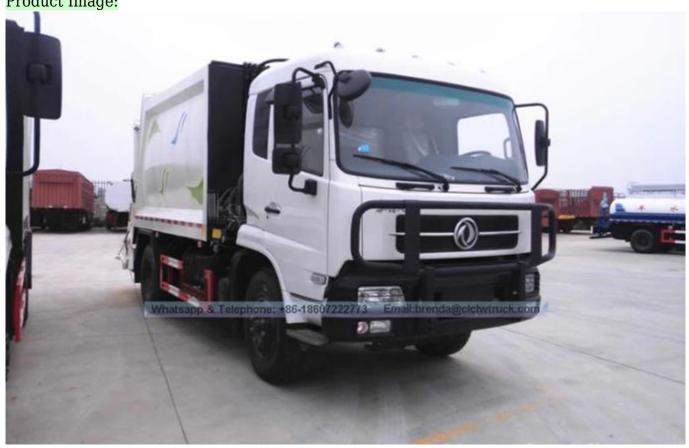

ound hopper and other kinds of loading mechanism. 2With manual and automatic two sets of control method, the operator can control in the cabin, in the middle side or the back of the truck, very convenient and efficient.

3∏With working device of emergency braking stop button∏

4□Garbage body use frame design, elegant, strong structure, large effective capacity.

5 Equipped with special collection box, sewage directly into the sewage tank in the process of compression, that is effectively prevent second pollution caused by sewage leaks.

6 Through hydraulic system design, the truck achieve the function of two-way garbage compression, that is improve the compressibility, make the compression ratio up to 1:2.5, the garbage can reach more then 600 800 kg m3 after compression.

Product Image: