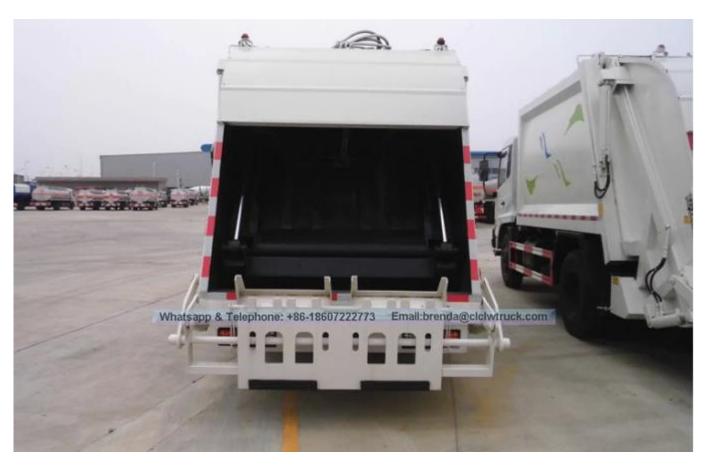

3∏With working device of emergency braking stop button∏

4□Garbage body use frame design, elegant, strong structure, large effective capacity.

5 Equipped with special collection box, sewage directly into the sewage tank in the process of compression, that is effectively prevent second pollution caused by sewage leaks.

6 Through hydraulic system design, the truck achieve the function of two-way garbage compression, that is improve the compressibility, make the compression ratio up to 1:2.5, the garbage can reach more then 600 800 kg m3 after compression.