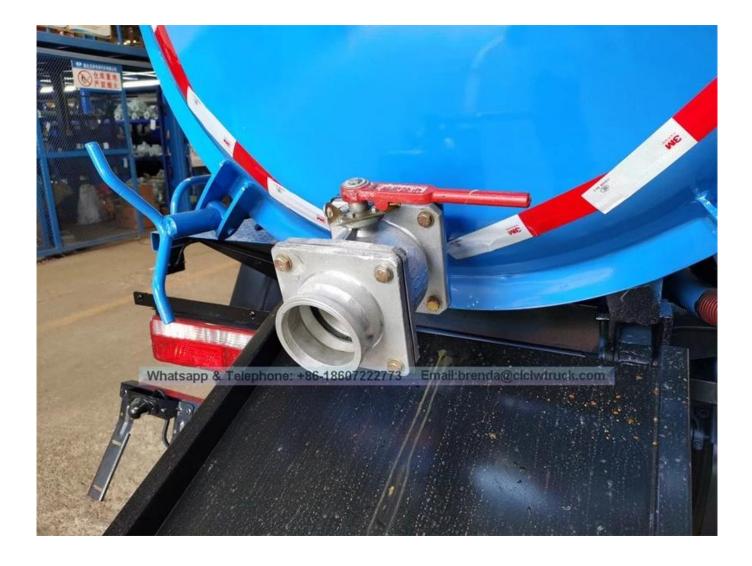

| 5000liters vacuum  | suction truck                                          |                                                                                                                                                                                                                                                                                                          |              |  |
|--------------------|--------------------------------------------------------|----------------------------------------------------------------------------------------------------------------------------------------------------------------------------------------------------------------------------------------------------------------------------------------------------------|--------------|--|
| Vehicle Parameters | 3                                                      |                                                                                                                                                                                                                                                                                                          |              |  |
| General            | Vehicle Model                                          | CLW5040GXWD5                                                                                                                                                                                                                                                                                             |              |  |
|                    | Vehicle Brand                                          | CLW                                                                                                                                                                                                                                                                                                      |              |  |
|                    | Chassis Brand                                          | Dongfeng                                                                                                                                                                                                                                                                                                 |              |  |
|                    | Overall Dimension(mm)                                  | 5990×1980×2450                                                                                                                                                                                                                                                                                           |              |  |
|                    | GVW/Curb/Rated<br>loadingWeight(kg)                    | 4495/2870/1495                                                                                                                                                                                                                                                                                           |              |  |
| Chassis Parameters | 5                                                      |                                                                                                                                                                                                                                                                                                          |              |  |
| Cab                | Cab Seat                                               | 2                                                                                                                                                                                                                                                                                                        |              |  |
|                    | Air Conditioner                                        | No                                                                                                                                                                                                                                                                                                       |              |  |
| Engine             | Fuel Type                                              | diesel                                                                                                                                                                                                                                                                                                   |              |  |
|                    | Engie Model                                            | CY4100Q                                                                                                                                                                                                                                                                                                  |              |  |
|                    | Engine Brand                                           | Dongfeng Chaochai                                                                                                                                                                                                                                                                                        |              |  |
|                    | Power(kw/hp)                                           | 66/85                                                                                                                                                                                                                                                                                                    |              |  |
|                    | Displacement(cc)                                       | 3707                                                                                                                                                                                                                                                                                                     |              |  |
|                    | Emmission Standard                                     | Euro3                                                                                                                                                                                                                                                                                                    |              |  |
| Chassis            | Drive Type                                             | 4*2                                                                                                                                                                                                                                                                                                      |              |  |
|                    | Transmission                                           | 5 speed, Manual                                                                                                                                                                                                                                                                                          |              |  |
|                    | Wheelbase(mm)                                          | 3300                                                                                                                                                                                                                                                                                                     |              |  |
|                    | Tyre Specification                                     | 7.00-16                                                                                                                                                                                                                                                                                                  |              |  |
|                    | Tyre No.(pcs)                                          | 6+1                                                                                                                                                                                                                                                                                                      |              |  |
|                    | Max Speed(km/h)                                        | 99                                                                                                                                                                                                                                                                                                       |              |  |
|                    | Paint                                                  | Blue and White                                                                                                                                                                                                                                                                                           |              |  |
| Sewage Tank Struc  | ture Parameters                                        |                                                                                                                                                                                                                                                                                                          |              |  |
| Tank Volume        | 5000liters                                             | Tank Material                                                                                                                                                                                                                                                                                            | Carbon steel |  |
| Tank Thickness     | 4mm                                                    | Vacuum pump                                                                                                                                                                                                                                                                                              | XD-240       |  |
| Pump speed         | 80L/S                                                  | Suction pipe                                                                                                                                                                                                                                                                                             | 6m           |  |
| Standard configura | valve(by gravity),hand-wa<br>water separator,anti-over | n Chassis, sub frame,sewage tank, manhole, vacuum pump,liquid indicator,outlet<br>valve(by gravity),hand-washing device,6m suction pipe,side supporting rod,oil-<br>water separator,anti-overflow valve,hydraulic cylinder for both side for tank<br>lifting, tank back door can be hydraulically opened |              |  |