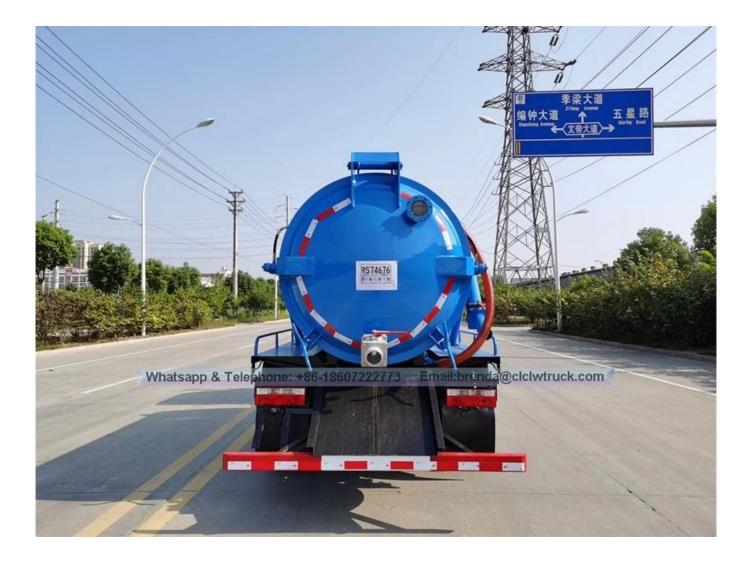

| 5000liters vacuum  | suction truck                                          |                                                                                                                                                                                                                                                                                                          |              |  |
|--------------------|--------------------------------------------------------|----------------------------------------------------------------------------------------------------------------------------------------------------------------------------------------------------------------------------------------------------------------------------------------------------------|--------------|--|
| Vehicle Parameters | 3                                                      |                                                                                                                                                                                                                                                                                                          |              |  |
| General            | Vehicle Model                                          | CLW5040GXWD5                                                                                                                                                                                                                                                                                             |              |  |
|                    | Vehicle Brand                                          | CLW                                                                                                                                                                                                                                                                                                      |              |  |
|                    | Chassis Brand                                          | Dongfeng                                                                                                                                                                                                                                                                                                 |              |  |
|                    | Overall Dimension(mm)                                  | 5990×1980×2450                                                                                                                                                                                                                                                                                           |              |  |
|                    | GVW/Curb/Rated<br>loadingWeight(kg)                    | 4495/2870/1495                                                                                                                                                                                                                                                                                           |              |  |
| Chassis Parameters | 5                                                      |                                                                                                                                                                                                                                                                                                          |              |  |
| Cab                | Cab Seat                                               | 2                                                                                                                                                                                                                                                                                                        |              |  |
|                    | Air Conditioner                                        | No                                                                                                                                                                                                                                                                                                       |              |  |
| Engine             | Fuel Type                                              | diesel                                                                                                                                                                                                                                                                                                   |              |  |
|                    | Engie Model                                            | CY4100Q                                                                                                                                                                                                                                                                                                  |              |  |
|                    | Engine Brand                                           | Dongfeng Chaochai                                                                                                                                                                                                                                                                                        |              |  |
|                    | Power(kw/hp)                                           | 66/85                                                                                                                                                                                                                                                                                                    |              |  |
|                    | Displacement(cc)                                       | 3707                                                                                                                                                                                                                                                                                                     |              |  |
|                    | Emmission Standard                                     | Euro3                                                                                                                                                                                                                                                                                                    |              |  |
| Chassis            | Drive Type                                             | 4*2                                                                                                                                                                                                                                                                                                      |              |  |
|                    | Transmission                                           | 5 speed, Manual                                                                                                                                                                                                                                                                                          |              |  |
|                    | Wheelbase(mm)                                          | 3300                                                                                                                                                                                                                                                                                                     |              |  |
|                    | Tyre Specification                                     | 7.00-16                                                                                                                                                                                                                                                                                                  |              |  |
|                    | Tyre No.(pcs)                                          | 6+1                                                                                                                                                                                                                                                                                                      |              |  |
|                    | Max Speed(km/h)                                        | 99                                                                                                                                                                                                                                                                                                       |              |  |
|                    | Paint                                                  | Blue and White                                                                                                                                                                                                                                                                                           |              |  |
| Sewage Tank Struc  | ture Parameters                                        |                                                                                                                                                                                                                                                                                                          |              |  |
| Tank Volume        | 5000liters                                             | Tank Material                                                                                                                                                                                                                                                                                            | Carbon steel |  |
| Tank Thickness     | 4mm                                                    | Vacuum pump                                                                                                                                                                                                                                                                                              | XD-240       |  |
| Pump speed         | 80L/S                                                  | Suction pipe                                                                                                                                                                                                                                                                                             | 6m           |  |
| Standard configura | valve(by gravity),hand-wa<br>water separator,anti-over | n Chassis, sub frame,sewage tank, manhole, vacuum pump,liquid indicator,outlet<br>valve(by gravity),hand-washing device,6m suction pipe,side supporting rod,oil-<br>water separator,anti-overflow valve,hydraulic cylinder for both side for tank<br>lifting, tank back door can be hydraulically opened |              |  |