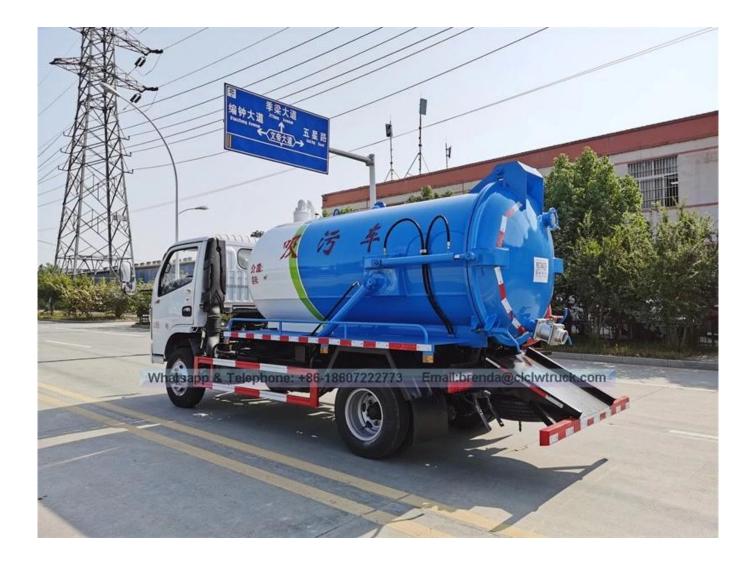

| 5000liters vacuum  | suction truck                                          |                                                                                                                                                                                                                                                                                                          |              |  |
|--------------------|--------------------------------------------------------|----------------------------------------------------------------------------------------------------------------------------------------------------------------------------------------------------------------------------------------------------------------------------------------------------------|--------------|--|
| Vehicle Parameters | 3                                                      |                                                                                                                                                                                                                                                                                                          |              |  |
| General            | Vehicle Model                                          | CLW5040GXWD5                                                                                                                                                                                                                                                                                             |              |  |
|                    | Vehicle Brand                                          | CLW                                                                                                                                                                                                                                                                                                      |              |  |
|                    | Chassis Brand                                          | Dongfeng                                                                                                                                                                                                                                                                                                 |              |  |
|                    | Overall Dimension(mm)                                  | 5990×1980×2450                                                                                                                                                                                                                                                                                           |              |  |
|                    | GVW/Curb/Rated<br>loadingWeight(kg)                    | 4495/2870/1495                                                                                                                                                                                                                                                                                           |              |  |
| Chassis Parameters | 5                                                      |                                                                                                                                                                                                                                                                                                          |              |  |
| Cab                | Cab Seat                                               | 2                                                                                                                                                                                                                                                                                                        |              |  |
|                    | Air Conditioner                                        | No                                                                                                                                                                                                                                                                                                       |              |  |
| Engine             | Fuel Type                                              | diesel                                                                                                                                                                                                                                                                                                   |              |  |
|                    | Engie Model                                            | CY4100Q                                                                                                                                                                                                                                                                                                  |              |  |
|                    | Engine Brand                                           | Dongfeng Chaochai                                                                                                                                                                                                                                                                                        |              |  |
|                    | Power(kw/hp)                                           | 66/85                                                                                                                                                                                                                                                                                                    |              |  |
|                    | Displacement(cc)                                       | 3707                                                                                                                                                                                                                                                                                                     |              |  |
|                    | Emmission Standard                                     | Euro3                                                                                                                                                                                                                                                                                                    |              |  |
| Chassis            | Drive Type                                             | 4*2                                                                                                                                                                                                                                                                                                      |              |  |
|                    | Transmission                                           | 5 speed, Manual                                                                                                                                                                                                                                                                                          |              |  |
|                    | Wheelbase(mm)                                          | 3300                                                                                                                                                                                                                                                                                                     |              |  |
|                    | Tyre Specification                                     | 7.00-16                                                                                                                                                                                                                                                                                                  |              |  |
|                    | Tyre No.(pcs)                                          | 6+1                                                                                                                                                                                                                                                                                                      |              |  |
|                    | Max Speed(km/h)                                        | 99                                                                                                                                                                                                                                                                                                       |              |  |
|                    | Paint                                                  | Blue and White                                                                                                                                                                                                                                                                                           |              |  |
| Sewage Tank Struc  | ture Parameters                                        |                                                                                                                                                                                                                                                                                                          |              |  |
| Tank Volume        | 5000liters                                             | Tank Material                                                                                                                                                                                                                                                                                            | Carbon steel |  |
| Tank Thickness     | 4mm                                                    | Vacuum pump                                                                                                                                                                                                                                                                                              | XD-240       |  |
| Pump speed         | 80L/S                                                  | Suction pipe                                                                                                                                                                                                                                                                                             | 6m           |  |
| Standard configura | valve(by gravity),hand-wa<br>water separator,anti-over | n Chassis, sub frame,sewage tank, manhole, vacuum pump,liquid indicator,outlet<br>valve(by gravity),hand-washing device,6m suction pipe,side supporting rod,oil-<br>water separator,anti-overflow valve,hydraulic cylinder for both side for tank<br>lifting, tank back door can be hydraulically opened |              |  |