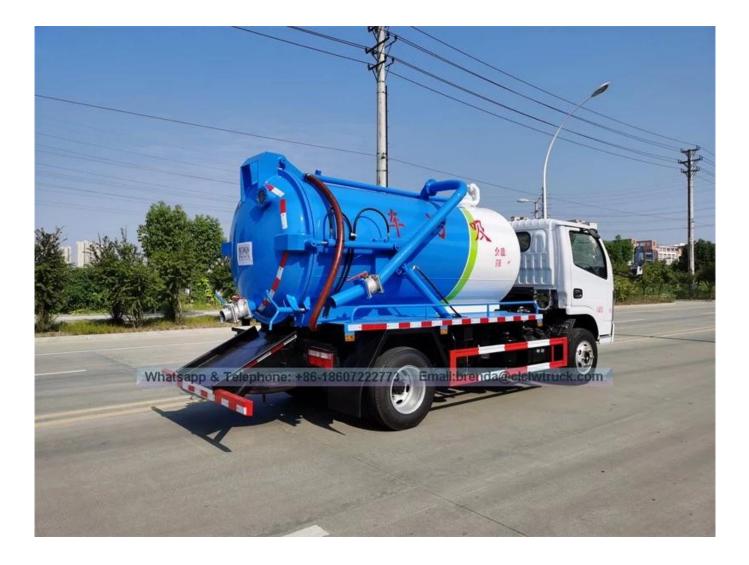

| 80L/S                                                  | Suction pipe                                                                                                                                                                                                                                                                                             | 6m           |  |
| Standard configura | valve(by gravity),hand-wa<br>water separator,anti-over | n Chassis, sub frame,sewage tank, manhole, vacuum pump,liquid indicator,outlet<br>valve(by gravity),hand-washing device,6m suction pipe,side supporting rod,oil-<br>water separator,anti-overflow valve,hydraulic cylinder for both side for tank<br>lifting, tank back door can be hydraulically opened |              |  |

Image as below: