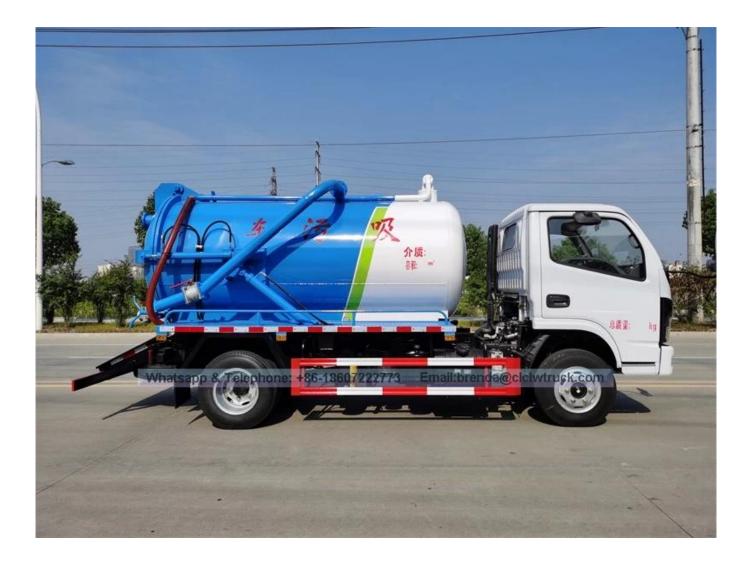

| 5000liters vacuum  | suction truck                                          |                                                                                                                                                                                                                                                                                                          |              |  |
|--------------------|--------------------------------------------------------|----------------------------------------------------------------------------------------------------------------------------------------------------------------------------------------------------------------------------------------------------------------------------------------------------------|--------------|--|
| Vehicle Parameters | 3                                                      |                                                                                                                                                                                                                                                                                                          |              |  |
| General            | Vehicle Model                                          | CLW5040GXWD5                                                                                                                                                                                                                                                                                             |              |  |
|                    | Vehicle Brand                                          | CLW                                                                                                                                                                                                                                                                                                      |              |  |
|                    | Chassis Brand                                          | Dongfeng                                                                                                                                                                                                                                                                                                 |              |  |
|                    | Overall Dimension(mm)                                  | 5990×1980×2450                                                                                                                                                                                                                                                                                           |              |  |
|                    | GVW/Curb/Rated<br>loadingWeight(kg)                    | 4495/2870/1495                                                                                                                                                                                                                                                                                           |              |  |
| Chassis Parameters | 5                                                      |                                                                                                                                                                                                                                                                                                          |              |  |
| Cab                | Cab Seat                                               | 2                                                                                                                                                                                                                                                                                                        |              |  |
|                    | Air Conditioner                                        | No                                                                                                                                                                                                                                                                                                       |              |  |
| Engine             | Fuel Type                                              | diesel                                                                                                                                                                                                                                                                                                   |              |  |
|                    | Engie Model                                            | CY4100Q                                                                                                                                                                                                                                                                                                  |              |  |
|                    | Engine Brand                                           | Dongfeng Chaochai                                                                                                                                                                                                                                                                                        |              |  |
|                    | Power(kw/hp)                                           | 66/85                                                                                                                                                                                                                                                                                                    |              |  |
|                    | Displacement(cc)                                       | 3707                                                                                                                                                                                                                                                                                                     |              |  |
|                    | Emmission Standard                                     | Euro3                                                                                                                                                                                                                                                                                                    |              |  |
| Chassis            | Drive Type                                             | 4*2                                                                                                                                                                                                                                                                                                      |              |  |
|                    | Transmission                                           | 5 speed, Manual                                                                                                                                                                                                                                                                                          |              |  |
|                    | Wheelbase(mm)                                          | 3300                                                                                                                                                                                                                                                                                                     |              |  |
|                    | Tyre Specification                                     | 7.00-16                                                                                                                                                                                                                                                                                                  |              |  |
|                    | Tyre No.(pcs)                                          | 6+1                                                                                                                                                                                                                                                                                                      |              |  |
|                    | Max Speed(km/h)                                        | 99                                                                                                                                                                                                                                                                                                       |              |  |
|                    | Paint                                                  | Blue and White                                                                                                                                                                                                                                                                                           |              |  |
| Sewage Tank Struc  | ture Parameters                                        |                                                                                                                                                                                                                                                                                                          |              |  |
| Tank Volume        | 5000liters                                             | Tank Material                                                                                                                                                                                                                                                                                            | Carbon steel |  |
| Tank Thickness     | 4mm                                                    | Vacuum pump                                                                                                                                                                                                                                                                                              | XD-240       |  |
| Pump speed         | 80L/S                                                  | Suction pipe                                                                                                                                                                                                                                                                                             | 6m           |  |
| Standard configura | valve(by gravity),hand-wa<br>water separator,anti-over | n Chassis, sub frame,sewage tank, manhole, vacuum pump,liquid indicator,outlet<br>valve(by gravity),hand-washing device,6m suction pipe,side supporting rod,oil-<br>water separator,anti-overflow valve,hydraulic cylinder for both side for tank<br>lifting, tank back door can be hydraulically opened |              |  |