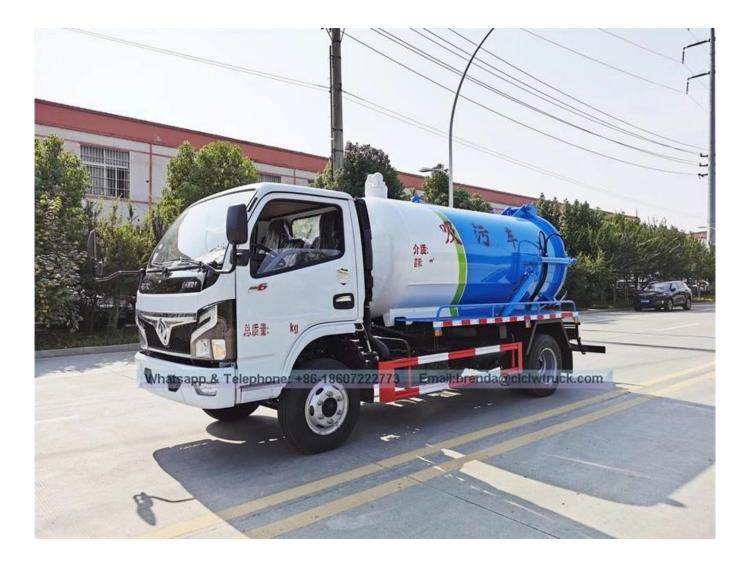

0L/S                                                  | Suction pipe                                                                                                                                                                                                                                                                                             | 6m           |  |
| Standard configura | valve(by gravity),hand-wa<br>water separator,anti-over | n Chassis, sub frame,sewage tank, manhole, vacuum pump,liquid indicator,outlet<br>valve(by gravity),hand-washing device,6m suction pipe,side supporting rod,oil-<br>water separator,anti-overflow valve,hydraulic cylinder for both side for tank<br>lifting, tank back door can be hydraulically opened |              |  |

Image as below: