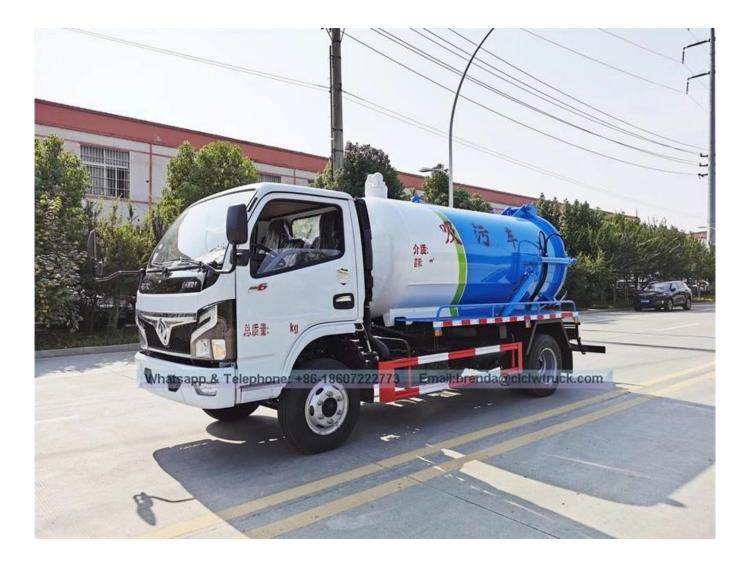

| 5000liters vacuum  | suction truck                                          |                                                                                                                                                                                                                                                                                                          |              |  |
|--------------------|--------------------------------------------------------|----------------------------------------------------------------------------------------------------------------------------------------------------------------------------------------------------------------------------------------------------------------------------------------------------------|--------------|--|
| Vehicle Parameters | 3                                                      |                                                                                                                                                                                                                                                                                                          |              |  |
| General            | Vehicle Model                                          | CLW5040GXWD5                                                                                                                                                                                                                                                                                             |              |  |
|                    | Vehicle Brand                                          | CLW                                                                                                                                                                                                                                                                                                      |              |  |
|                    | Chassis Brand                                          | Dongfeng                                                                                                                                                                                                                                                                                                 |              |  |
|                    | Overall Dimension(mm)                                  | 5990×1980×2450                                                                                                                                                                                                                                                                                           |              |  |
|                    | GVW/Curb/Rated<br>loadingWeight(kg)                    | 4495/2870/1495                                                                                                                                                                                                                                                                                           |              |  |
| Chassis Parameters | 5                                                      |                                                                                                                                                                                                                                                                                                          |              |  |
| Cab                | Cab Seat                                               | 2                                                                                                                                                                                                                                                                                                        |              |  |
|                    | Air Conditioner                                        | No                                                                                                                                                                                                                                                                                                       |              |  |
| Engine             | Fuel Type                                              | diesel                                                                                                                                                                                                                                                                                                   |              |  |
|                    | Engie Model                                            | CY4100Q                                                                                                                                                                                                                                                                                                  |              |  |
|                    | Engine Brand                                           | Dongfeng Chaochai                                                                                                                                                                                                                                                                                        |              |  |
|                    | Power(kw/hp)                                           | 66/85                                                                                                                                                                                                                                                                                                    |              |  |
|                    | Displacement(cc)                                       | 3707                                                                                                                                                                                                                                                                                                     |              |  |
|                    | Emmission Standard                                     | Euro3                                                                                                                                                                                                                                                                                                    |              |  |
| Chassis            | Drive Type                                             | 4*2                                                                                                                                                                                                                                                                                                      |              |  |
|                    | Transmission                                           | 5 speed, Manual                                                                                                                                                                                                                                                                                          |              |  |
|                    | Wheelbase(mm)                                          | 3300                                                                                                                                                                                                                                                                                                     |              |  |
|                    | Tyre Specification                                     | 7.00-16                                                                                                                                                                                                                                                                                                  |              |  |
|                    | Tyre No.(pcs)                                          | 6+1                                                                                                                                                                                                                                                                                                      |              |  |
|                    | Max Speed(km/h)                                        | 99                                                                                                                                                                                                                                                                                                       |              |  |
|                    | Paint                                                  | Blue and White                                                                                                                                                                                                                                                                                           |              |  |
| Sewage Tank Struc  | ture Parameters                                        |                                                                                                                                                                                                                                                                                                          |              |  |
| Tank Volume        | 5000liters                                             | Tank Material                                                                                                                                                                                                                                                                                            | Carbon steel |  |
| Tank Thickness     | 4mm                                                    | Vacuum pump                                                                                                                                                                                                                                                                                              | XD-240       |  |
| Pump speed         | 80L/S                                                  | Suction pipe                                                                                                                                                                                                                                                                                             | 6m           |  |
| Standard configura | valve(by gravity),hand-wa<br>water separator,anti-over | n Chassis, sub frame,sewage tank, manhole, vacuum pump,liquid indicator,outlet<br>valve(by gravity),hand-washing device,6m suction pipe,side supporting rod,oil-<br>water separator,anti-overflow valve,hydraulic cylinder for both side for tank<br>lifting, tank back door can be hydraulically opened |              |  |