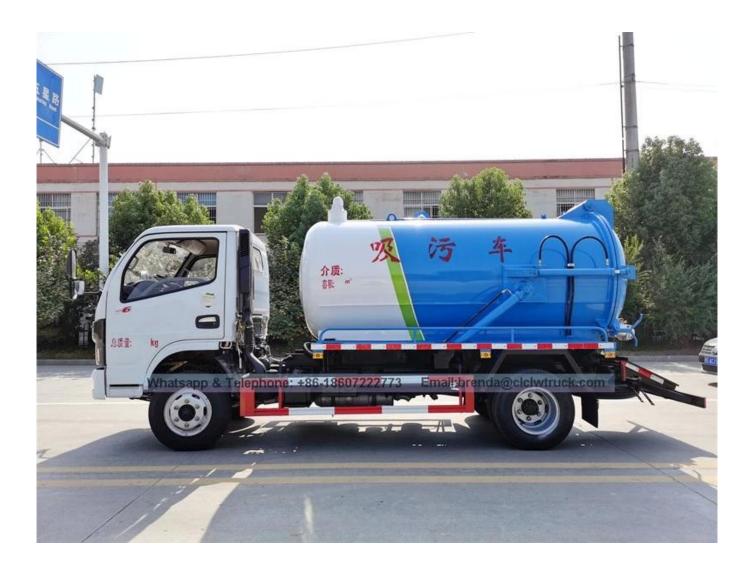

80L/S                                                  | Suction pipe                                                                                                                                                                                                                                                                                             | 6m           |  |
| Standard configura | valve(by gravity),hand-wa<br>water separator,anti-over | n Chassis, sub frame,sewage tank, manhole, vacuum pump,liquid indicator,outlet<br>valve(by gravity),hand-washing device,6m suction pipe,side supporting rod,oil-<br>water separator,anti-overflow valve,hydraulic cylinder for both side for tank<br>lifting, tank back door can be hydraulically opened |              |  |

Image as below: