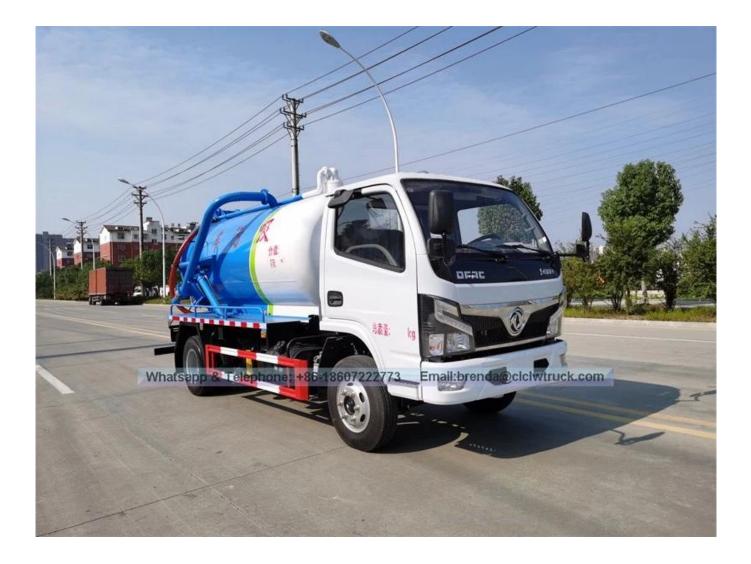

| 5000liters vacuum  | suction truck                                          |                                                                                                                                                                                                                                                                                                          |              |  |
|--------------------|--------------------------------------------------------|----------------------------------------------------------------------------------------------------------------------------------------------------------------------------------------------------------------------------------------------------------------------------------------------------------|--------------|--|
| Vehicle Parameters | 3                                                      |                                                                                                                                                                                                                                                                                                          |              |  |
| General            | Vehicle Model                                          | CLW5040GXWD5                                                                                                                                                                                                                                                                                             |              |  |
|                    | Vehicle Brand                                          | CLW                                                                                                                                                                                                                                                                                                      |              |  |
|                    | Chassis Brand                                          | Dongfeng                                                                                                                                                                                                                                                                                                 |              |  |
|                    | Overall Dimension(mm)                                  | 5990×1980×2450                                                                                                                                                                                                                                                                                           |              |  |
|                    | GVW/Curb/Rated<br>loadingWeight(kg)                    | 4495/2870/1495                                                                                                                                                                                                                                                                                           |              |  |
| Chassis Parameters | 5                                                      |                                                                                                                                                                                                                                                                                                          |              |  |
| Cab                | Cab Seat                                               | 2                                                                                                                                                                                                                                                                                                        |              |  |
|                    | Air Conditioner                                        | No                                                                                                                                                                                                                                                                                                       |              |  |
| Engine             | Fuel Type                                              | diesel                                                                                                                                                                                                                                                                                                   |              |  |
|                    | Engie Model                                            | CY4100Q                                                                                                                                                                                                                                                                                                  |              |  |
|                    | Engine Brand                                           | Dongfeng Chaochai                                                                                                                                                                                                                                                                                        |              |  |
|                    | Power(kw/hp)                                           | 66/85                                                                                                                                                                                                                                                                                                    |              |  |
|                    | Displacement(cc)                                       | 3707                                                                                                                                                                                                                                                                                                     |              |  |
|                    | Emmission Standard                                     | Euro3                                                                                                                                                                                                                                                                                                    |              |  |
| Chassis            | Drive Type                                             | 4*2                                                                                                                                                                                                                                                                                                      |              |  |
|                    | Transmission                                           | 5 speed, Manual                                                                                                                                                                                                                                                                                          |              |  |
|                    | Wheelbase(mm)                                          | 3300                                                                                                                                                                                                                                                                                                     |              |  |
|                    | Tyre Specification                                     | 7.00-16                                                                                                                                                                                                                                                                                                  |              |  |
|                    | Tyre No.(pcs)                                          | 6+1                                                                                                                                                                                                                                                                                                      |              |  |
|                    | Max Speed(km/h)                                        | 99                                                                                                                                                                                                                                                                                                       |              |  |
|                    | Paint                                                  | Blue and White                                                                                                                                                                                                                                                                                           |              |  |
| Sewage Tank Struc  | ture Parameters                                        |                                                                                                                                                                                                                                                                                                          |              |  |
| Tank Volume        | 5000liters                                             | Tank Material                                                                                                                                                                                                                                                                                            | Carbon steel |  |
| Tank Thickness     | 4mm                                                    | Vacuum pump                                                                                                                                                                                                                                                                                              | XD-240       |  |
| Pump speed         | 80L/S                                                  | Suction pipe                                                                                                                                                                                                                                                                                             | 6m           |  |
| Standard configura | valve(by gravity),hand-wa<br>water separator,anti-over | n Chassis, sub frame,sewage tank, manhole, vacuum pump,liquid indicator,outlet<br>valve(by gravity),hand-washing device,6m suction pipe,side supporting rod,oil-<br>water separator,anti-overflow valve,hydraulic cylinder for both side for tank<br>lifting, tank back door can be hydraulically opened |              |  |