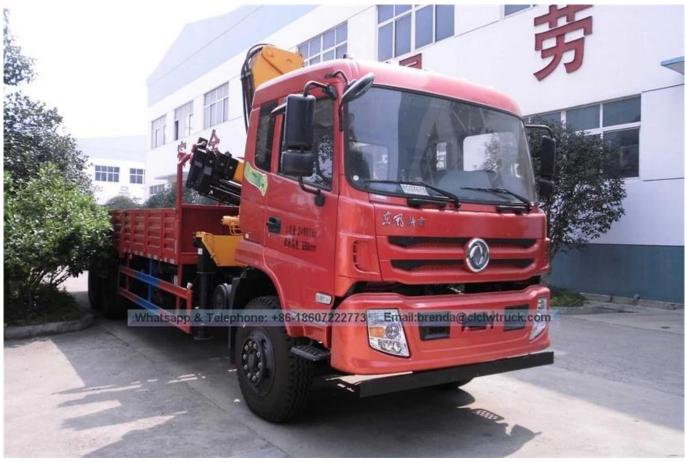

China Dongfeng 10-12 ton Hydraulic Truck Mounted Crane, Telescopic Boom Crane Truck Supplier

**Product Images:** 

The truck consists of chassis, box, power take-off and crane, achieving cargo lifting and moving through hydraulic lifting and telescopic system. In general, H-type outrigger is equipped to realize its stability. To be further strengthened stability of the truck, rear outrigger also can be equipped if the customer require. The truck can 360 ° continuously rotate.