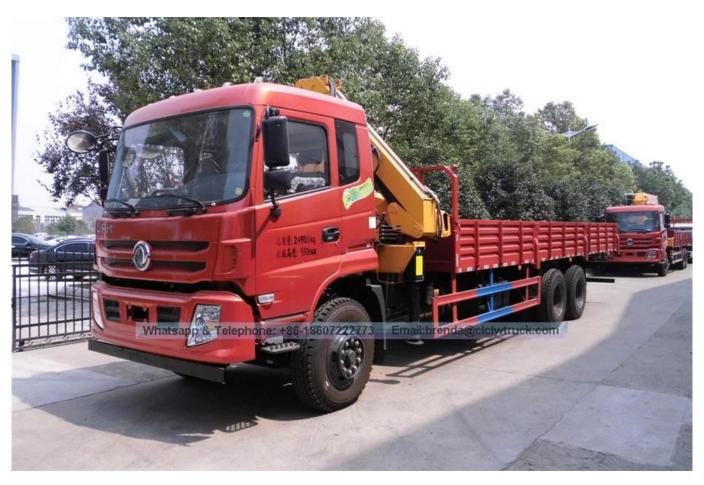

China Dongfeng 10-12 ton Hydraulic Truck Mounted Crane, Telescopic Boom Crane Truck Supplier

**Product Images:** 

The truck consists of chassis, box, power take-off and crane, achieving cargo lifting and moving through hydraulic lifting and telescopic system. In general, H-type outrigger is equipped to realize its stability. To be further strengthened stability of the truck, rear outrigger also can be equipped if the customer require. The truck can 360 ° continuously rotate.