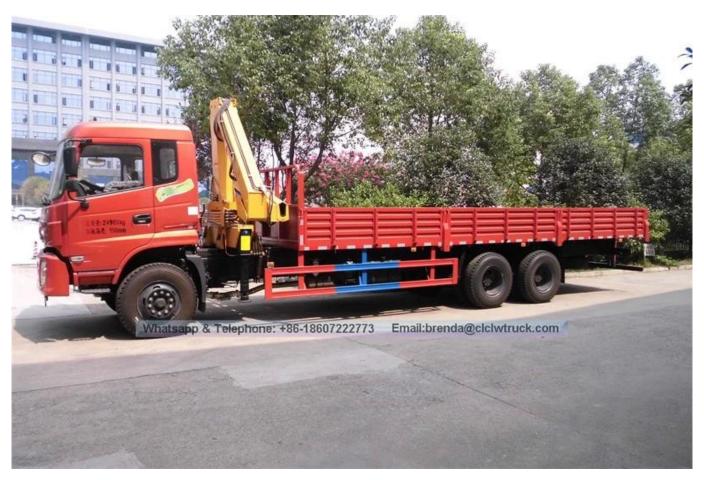

China Dongfeng 10-12 ton Hydraulic Truck Mounted Crane, Telescopic Boom Crane Truck Supplier

**Product Images:** 

The truck consists of chassis, box, power take-off and crane, achieving cargo lifting and moving through hydraulic lifting and telescopic system. In general, H-type outrigger is equipped to realize its stability. To be further strengthened stability of the truck, rear outrigger also can be equipped if the customer require. The truck can 360 ° continuously rotate.