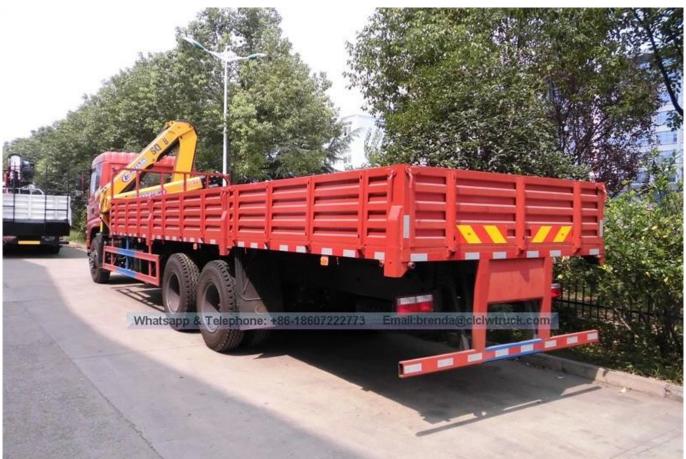

China Dongfeng 10-12 ton Hydraulic Truck Mounted Crane, Telescopic Boom Crane Truck Supplier

**Product Images:** 

The truck consists of chassis, box, power take-off and crane, achieving cargo lifting and moving through hydraulic lifting and telescopic system. In general, H-type outrigger is equipped to realize its stability. To be further strengthened stability of the truck, rear outrigger also can be equipped if the customer require. The truck can 360 ° continuously rotate.