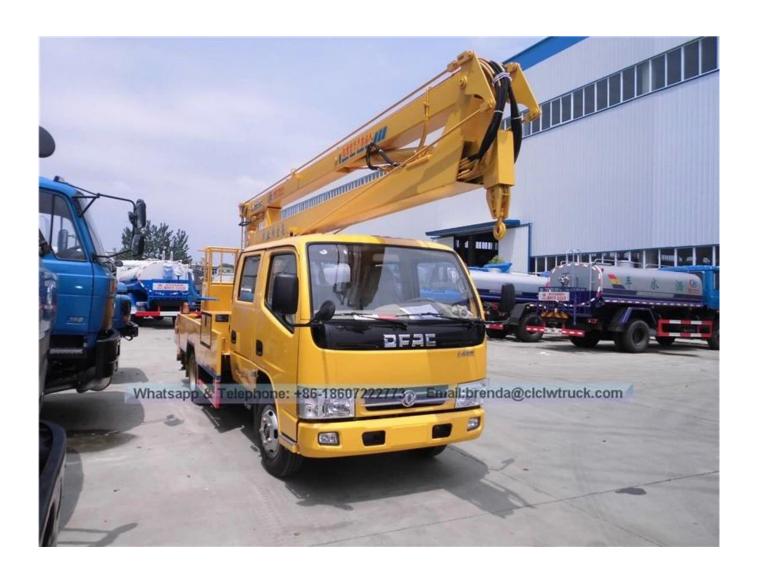

| man   | 2                                                                                                                        |  |
| Slewing angle[Left[Right[]  |                         | ٥     | 360                                                                                                                      |  |
| Outrigger type / Q'ty       |                         | pcs   | H-type, 4 pcs                                                                                                            |  |
| Remark                      |                         |       | The whole truck is operated through upper and lower hydraulic operation, equipped with hook.                             |  |

## China Dongfeng 12-16 Meters High-altitude Operation Truck

## Product Image: