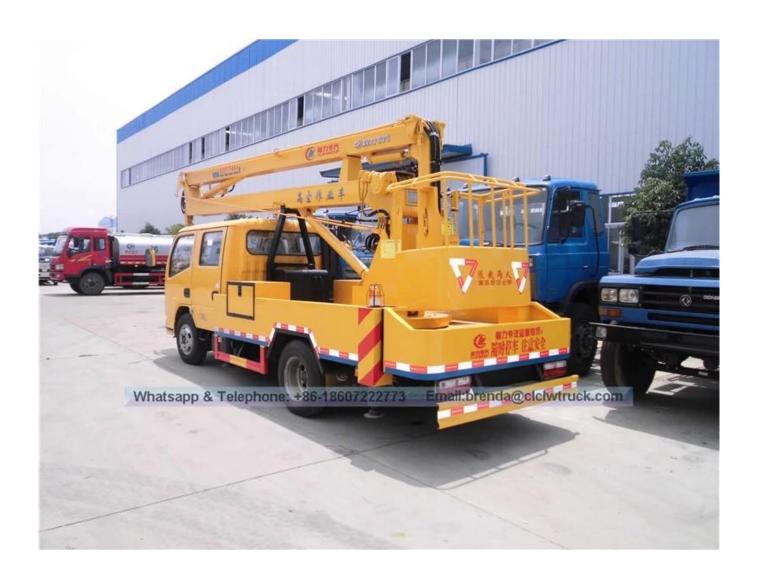

man   | 2                                                                                                                        |  |
| Slewing angle[Left[Right[]  |                         | ٥     | 360                                                                                                                      |  |
| Outrigger type / Q'ty       |                         | pcs   | H-type, 4 pcs                                                                                                            |  |
| Remark                      |                         |       | The whole truck is operated through upper and lower hydraulic operation, equipped with hook.                             |  |

## China Dongfeng 12-16 Meters High-altitude Operation Truck

## Product Image: