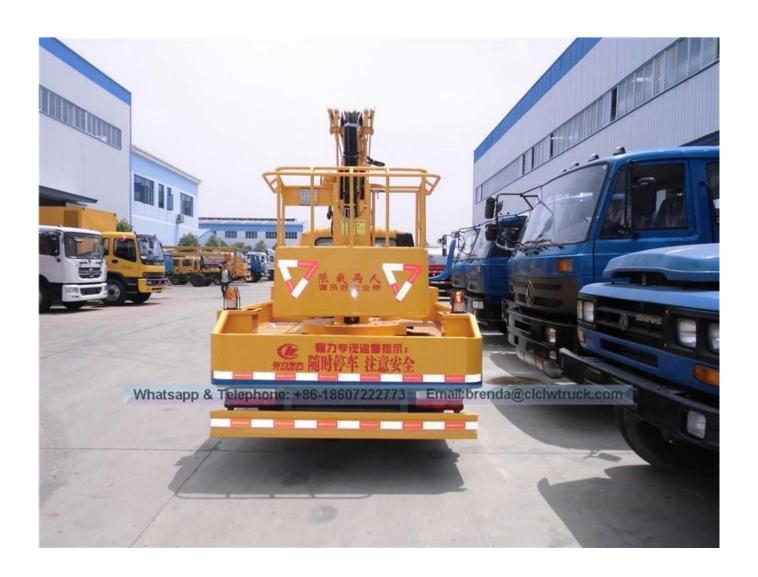

n   | 2                                                                                                                        |  |
| Slewing angle[Left[Right[]  |                         | ٥     | 360                                                                                                                      |  |
| Outrigger type / Q'ty       |                         | pcs   | H-type, 4 pcs                                                                                                            |  |
| Remark                      |                         |       | The whole truck is operated through upper and lower hydraulic operation, equipped with hook.                             |  |

## China Dongfeng 12-16 Meters High-altitude Operation Truck

## Product Image: