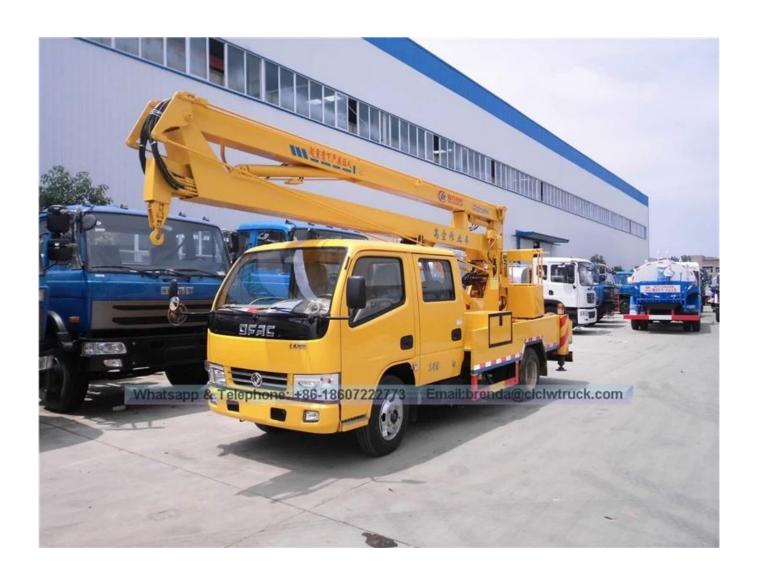

| man   | 2                                                                                                                        |  |
| Slewing angle[Left[Right[]  |                         | ٥     | 360                                                                                                                      |  |
| Outrigger type / Q'ty       |                         | pcs   | H-type, 4 pcs                                                                                                            |  |
| Remark                      |                         |       | The whole truck is operated through upper and lower hydraulic operation, equipped with hook.                             |  |

## China Dongfeng 12-16 Meters High-altitude Operation Truck

## Product Image: