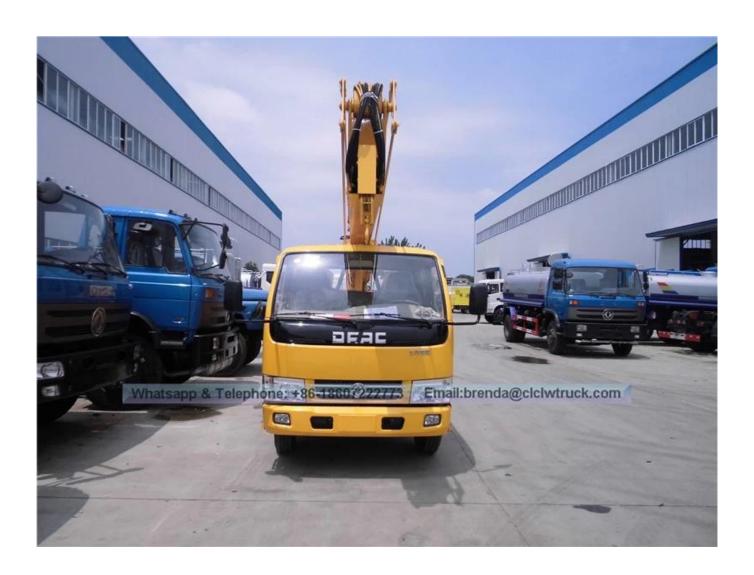

| man   | 2                                                                                                                        |  |
| Slewing angle[Left[Right[]  |                         | ٥     | 360                                                                                                                      |  |
| Outrigger type / Q'ty       |                         | pcs   | H-type, 4 pcs                                                                                                            |  |
| Remark                      |                         |       | The whole truck is operated through upper and lower hydraulic operation, equipped with hook.                             |  |

## China Dongfeng 12-16 Meters High-altitude Operation Truck

## Product Image: