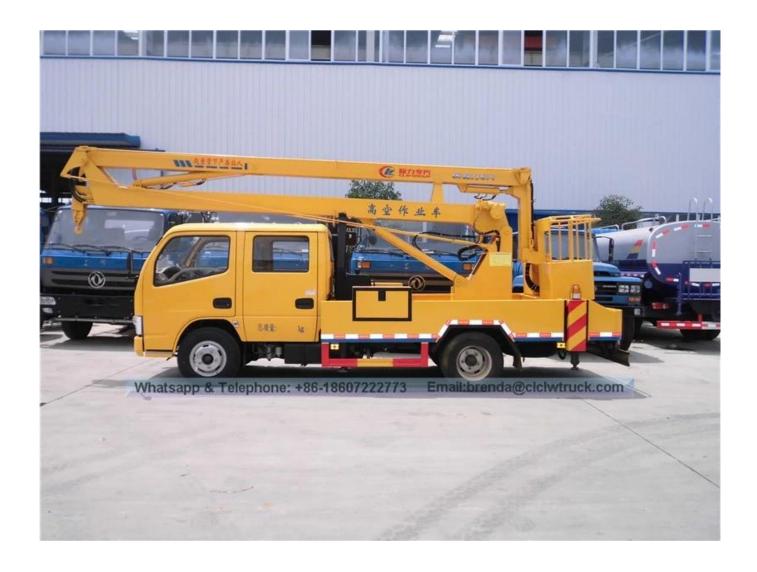

| man   | 2                                                                                                                        |  |
| Slewing angle[Left[Right[]  |                         | ٥     | 360                                                                                                                      |  |
| Outrigger type / Q'ty       |                         | pcs   | H-type, 4 pcs                                                                                                            |  |
| Remark                      |                         |       | The whole truck is operated through upper and lower hydraulic operation, equipped with hook.                             |  |

## China Dongfeng 12-16 Meters High-altitude Operation Truck

## Product Image: