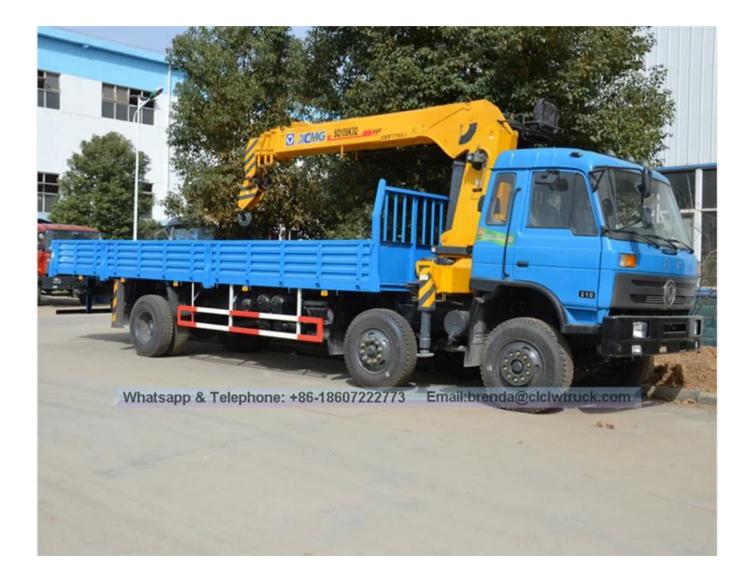

## China Dongfeng 6x2 8-10 tons Truck-mounted crane, Straight Boom Crane Truck Manufacturer

## **Product Image:**

The truck consists of chassis, box, power take-off and crane, achieving cargo lifting and moving through hydraulic lifting and telescopic system. In general, H-type outrigger is equipped to realize its stability. To be further strengthened stability of the truck, rear outrigger also can be equipped if the customer require. The truck can 360 ° continuously rotate.