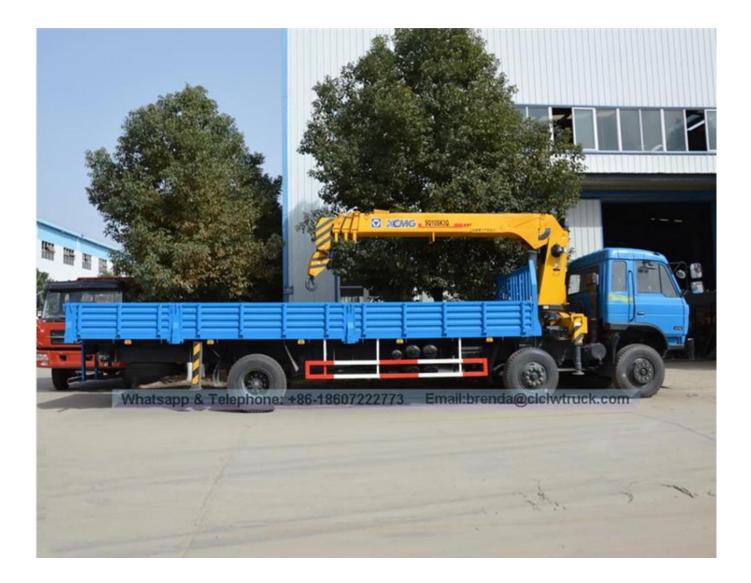

## China Dongfeng 6x2 8-10 tons Truck-mounted crane, Straight Boom Crane Truck Manufacturer

## **Product Image:**