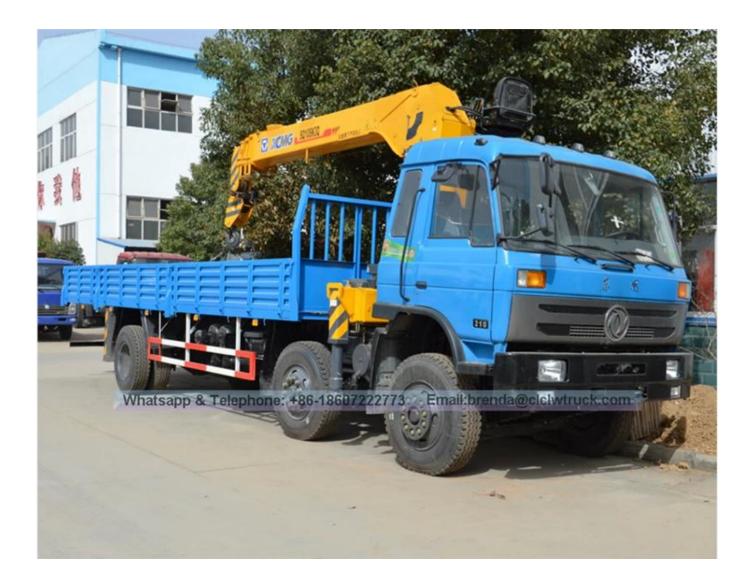

## China Dongfeng 6x2 8-10 tons Truck-mounted crane, Straight Boom Crane Truck Manufacturer

## **Product Image:**