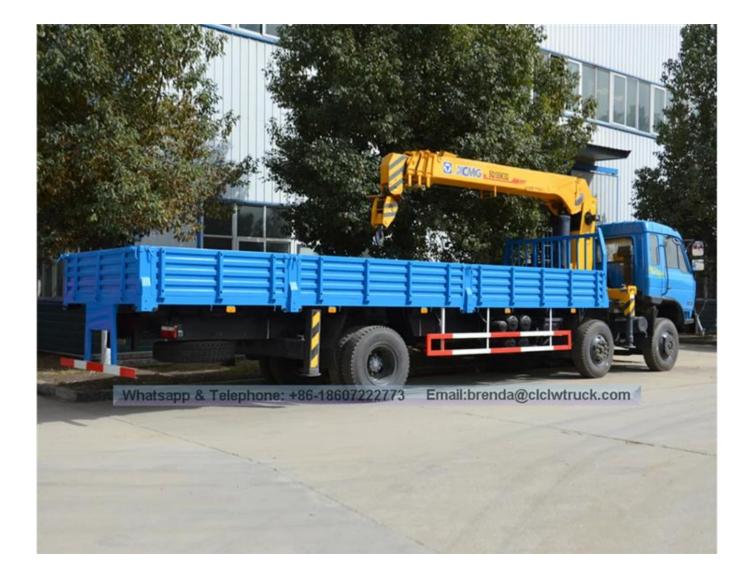

## China Dongfeng 6x2 8-10 tons Truck-mounted crane, Straight Boom Crane Truck Manufacturer

## **Product Image:**