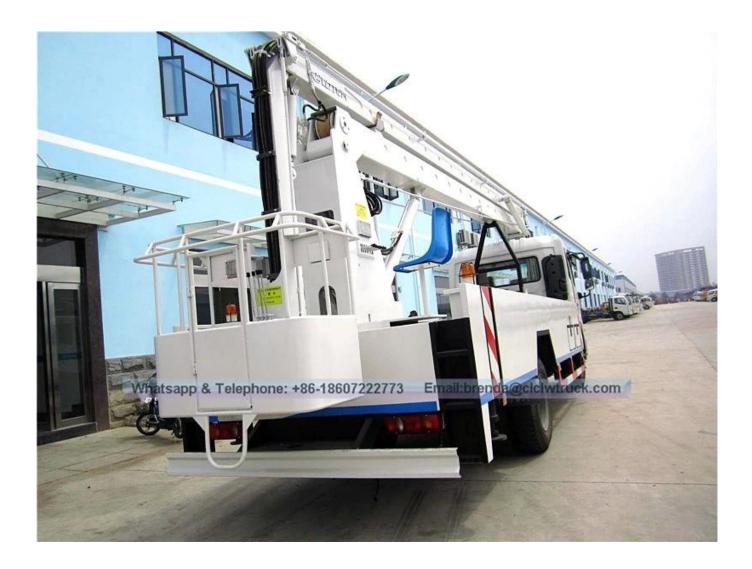

br>Max working height<br>Rated platform load<br>Rated manned platform<br>Slewing angle[Left[Right]]<br>Outrigger type / Q'ty | ml/kw<br>pcs<br>km/h<br>m<br>kg<br>man<br>°<br>pcs | ISB180 40<br>Dongfeng Cummins Engine Co. ,Ltd<br>Euro IV<br>5900/ 132<br>9.00-20<br>90<br>20 / 22<br>200<br>2<br>360<br>H-type, 4 pcs |
| Remark                                                                                                                                                                                                                                                             |                                                    | ole truck is operated through upper and is operation, equipped with hook.                                                             |

## Product Image



lower