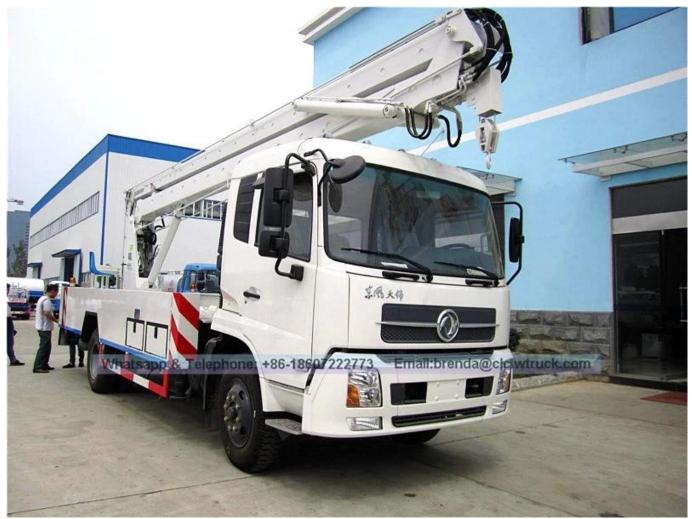

## China Dongfeng Kingrun 22 meters Aerial Platform Vehicle Technical Specification:

| Item<br>Product name<br>Chassis model<br>Gross weight<br>Curb weight<br>Overall dimension<br>wheelbase                                                                                                                                                             | Unit<br>kg<br>mm                                   | Specification<br>Dongfeng Tianjin high-altitude truck<br>DFL1120B13<br>11050<br>10855<br>10100×2500×3800<br>4700                      |
|--------------------------------------------------------------------------------------------------------------------------------------------------------------------------------------------------------------------------------------------------------------------|----------------------------------------------------|---------------------------------------------------------------------------------------------------------------------------------------|
| Approach/departure                                                                                                                                                                                                                                                 | 0                                                  | 20 / 10                                                                                                                               |
| angle<br>Engine model<br>Engine manufacturer<br>Emission standard<br>Displacement / Power<br>Tire specification / Number<br>Max speed<br>Max working height<br>Rated platform load<br>Rated manned platform<br>Slewing angle[Left[Right]]<br>Outrigger type / Q'ty | ml/kw<br>pcs<br>km/h<br>m<br>kg<br>man<br>°<br>pcs | ISB180 40<br>Dongfeng Cummins Engine Co. ,Ltd<br>Euro IV<br>5900/ 132<br>9.00-20<br>90<br>20 / 22<br>200<br>2<br>360<br>H-type, 4 pcs |
| Remark                                                                                                                                                                                                                                                             |                                                    | ole truck is operated through upper and is operation, equipped with hook.                                                             |

## Product Image

lower