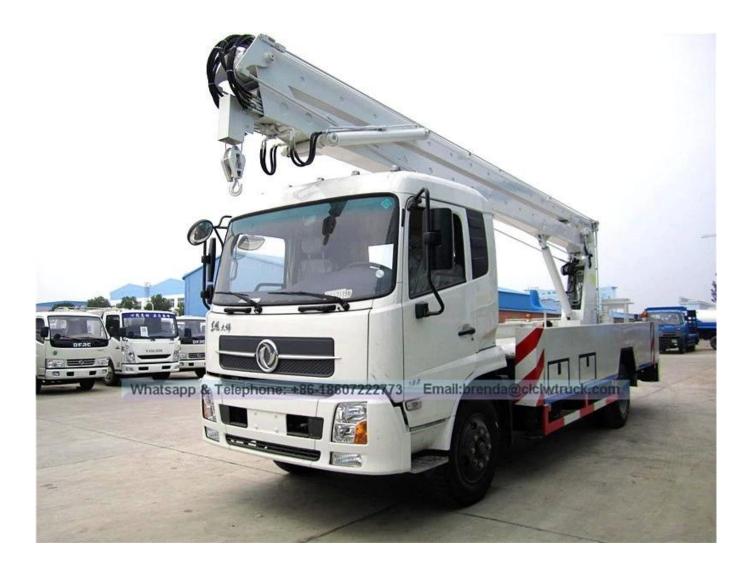

d<br>Max working height<br>Rated platform load<br>Rated manned platform<br>Slewing angle[Left[Right]]<br>Outrigger type / Q'ty | ml/kw<br>pcs<br>km/h<br>m<br>kg<br>man<br>°<br>pcs | ISB180 40<br>Dongfeng Cummins Engine Co. ,Ltd<br>Euro IV<br>5900/ 132<br>9.00-20<br>90<br>20 / 22<br>200<br>2<br>360<br>H-type, 4 pcs |
| Remark                                                                                                                                                                                                                                                             |                                                    | ole truck is operated through upper and is operation, equipped with hook.                                                             |

## Product Image



lower