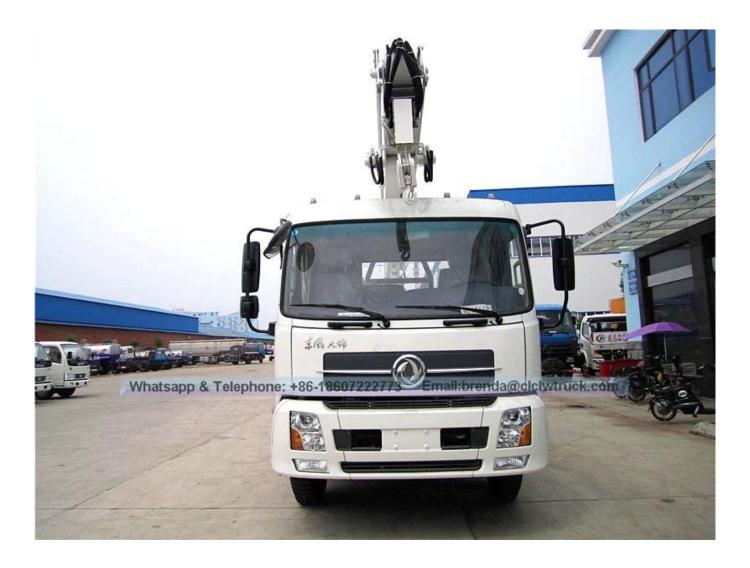

eed<br>Max working height<br>Rated platform load<br>Rated manned platform<br>Slewing angle[Left[Right]]<br>Outrigger type / Q'ty | ml/kw<br>pcs<br>km/h<br>m<br>kg<br>man<br>°<br>pcs | ISB180 40<br>Dongfeng Cummins Engine Co. ,Ltd<br>Euro IV<br>5900/ 132<br>9.00-20<br>90<br>20 / 22<br>200<br>2<br>360<br>H-type, 4 pcs |
| Remark                                                                                                                                                                                                                                                             |                                                    | ole truck is operated through upper and is operation, equipped with hook.                                                             |

## Product Image



lower