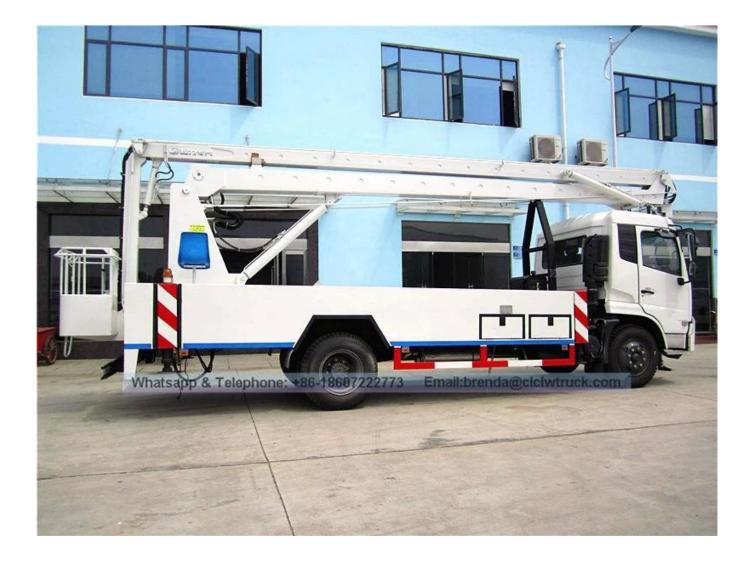

## China Dongfeng Kingrun 22 meters Aerial Platform Vehicle Technical Specification:

| Item<br>Product name<br>Chassis model<br>Gross weight<br>Curb weight<br>Overall dimension<br>wheelbase                                                                                                                                                             | Unit<br>kg<br>mm                                   | Specification<br>Dongfeng Tianjin high-altitude truck<br>DFL1120B13<br>11050<br>10855<br>10100×2500×3800<br>4700                      |
|--------------------------------------------------------------------------------------------------------------------------------------------------------------------------------------------------------------------------------------------------------------------|----------------------------------------------------|---------------------------------------------------------------------------------------------------------------------------------------|
| Approach/departure                                                                                                                                                                                                                                                 | 0                                                  | 20 / 10                                                                                                                               |
| angle<br>Engine model<br>Engine manufacturer<br>Emission standard<br>Displacement / Power<br>Tire specification / Number<br>Max speed<br>Max working height<br>Rated platform load<br>Rated manned platform<br>Slewing angle[Left[Right]]<br>Outrigger type / Q'ty | ml/kw<br>pcs<br>km/h<br>m<br>kg<br>man<br>°<br>pcs | ISB180 40<br>Dongfeng Cummins Engine Co. ,Ltd<br>Euro IV<br>5900/ 132<br>9.00-20<br>90<br>20 / 22<br>200<br>2<br>360<br>H-type, 4 pcs |
| Remark                                                                                                                                                                                                                                                             |                                                    | ole truck is operated through upper and is operation, equipped with hook.                                                             |