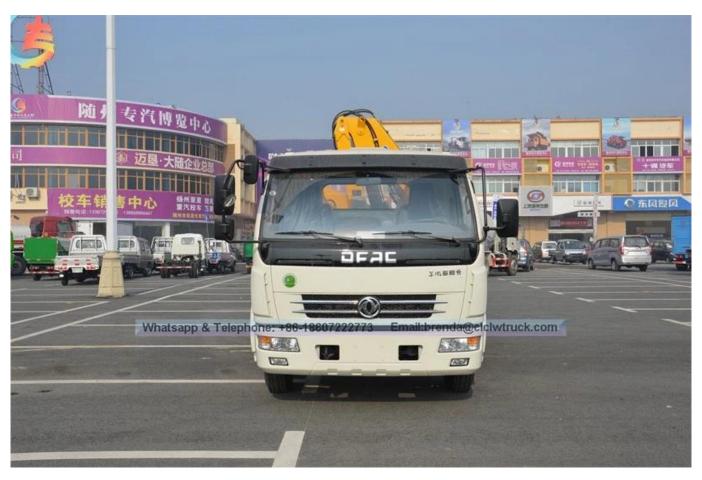

The truck consists of chassis, box, power take-off and crane, achieving cargo lifting and moving through hydraulic lifting and telescopic system. In general, H-type outrigger is equipped to realize its stability. To be further strengthened stability of the truck, rear outrigger also can be equipped if the customer require. The truck can 360 ° continuously rotate.

China Folding Crane Truck Supplier, Folding Truck Mounted Crane Manufacturer In China, 4000kgs Truck Crane Manufacturer China

Product Inmage

Kindly note we can provide straight boom crane and folding crane according to customers' requirement. And the crane also can be equiped on flatbed truck for transport construction machinery like excavator, wheel loader, harvest ect undisassemble machines.