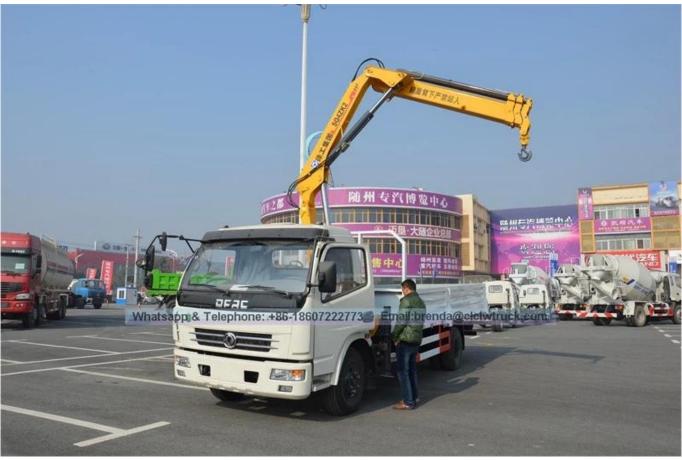

The truck consists of chassis, box, power take-off and crane, achieving cargo lifting and moving through hydraulic lifting and telescopic system. In general, H-type outrigger is equipped to realize its stability. To be further strengthened stability of the truck, rear outrigger also can be equipped if the customer require. The truck can 360 ° continuously rotate.

China Folding Crane Truck Supplier, Folding Truck Mounted Crane Manufacturer In China, 4000kgs Truck Crane Manufacturer China

Product Inmage

Kindly note we can provide straight boom crane and folding crane according to customers' requirement. And the crane also can be equiped on flatbed truck for transport construction machinery like excavator, wheel loader, harvest ect undisassemble machines.