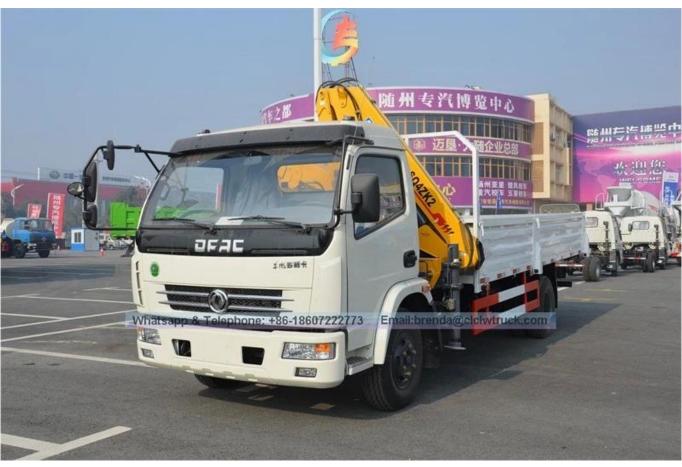

The truck consists of chassis, box, power take-off and crane, achieving cargo lifting and moving through hydraulic lifting and telescopic system. In general, H-type outrigger is equipped to realize its stability. To be further strengthened stability of the truck, rear outrigger also can be equipped if the customer require. The truck can 360 ° continuously rotate.

China Folding Crane Truck Supplier, Folding Truck Mounted Crane Manufacturer In China, 4000kgs Truck Crane Manufacturer China

Product Inmage

Kindly note we can provide straight boom crane and folding crane according to customers' requirement. And the crane also can be equiped on flatbed truck for transport construction machinery like excavator, wheel loader, harvest ect undisassemble machines.