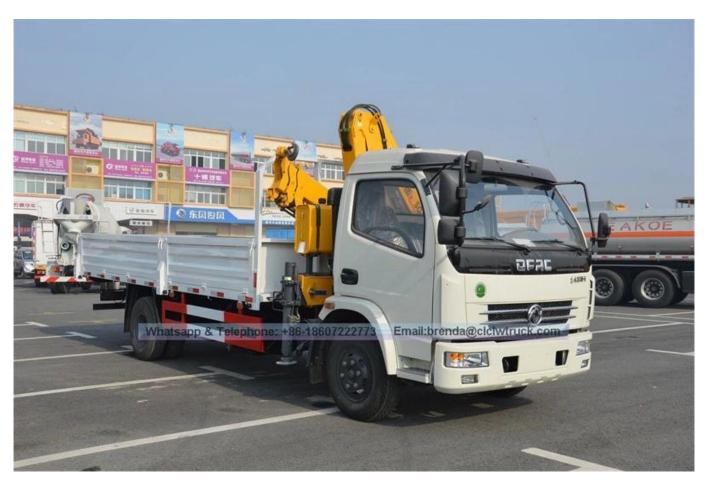

The truck consists of chassis, box, power take-off and crane, achieving cargo lifting and moving through hydraulic lifting and telescopic system. In general, H-type outrigger is equipped to realize its stability. To be further strengthened stability of the truck, rear outrigger also can be equipped if the customer require. The truck can 360 ° continuously rotate.

China Folding Crane Truck Supplier, Folding Truck Mounted Crane Manufacturer In China, 4000kgs Truck Crane Manufacturer China

Product Inmage

Kindly note we can provide straight boom crane and folding crane according to customers' requirement. And the crane also can be equiped on flatbed truck for transport construction machinery like excavator, wheel loader, harvest ect undisassemble machines.