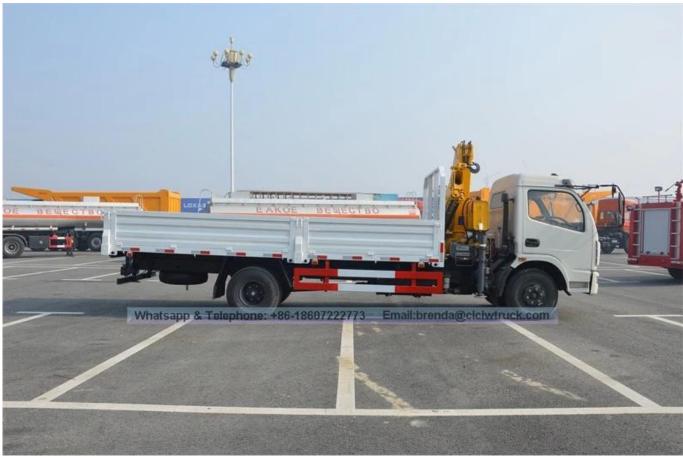

The truck consists of chassis, box, power take-off and crane, achieving cargo lifting and moving through hydraulic lifting and telescopic system. In general, H-type outrigger is equipped to realize its stability. To be further strengthened stability of the truck, rear outrigger also can be equipped if the customer require. The truck can 360 ° continuously rotate.

China Folding Crane Truck Supplier, Folding Truck Mounted Crane Manufacturer In China, 4000kgs Truck Crane Manufacturer China

Product Inmage

Kindly note we can provide straight boom crane and folding crane according to customers' requirement. And the crane also can be equiped on flatbed truck for transport construction machinery like excavator, wheel loader, harvest ect undisassemble machines.