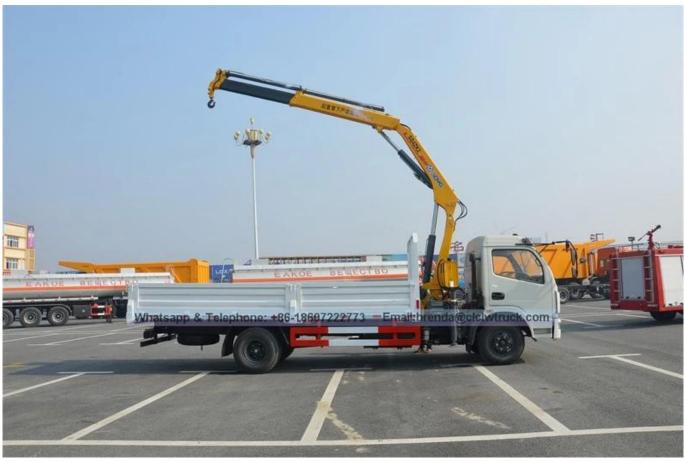

## **Technical Specification**

| recinical opecinean               | .011                                                                                                   |                        |                            |             |                                |
|-----------------------------------|--------------------------------------------------------------------------------------------------------|------------------------|----------------------------|-------------|--------------------------------|
| ☐Main specifications ☐            |                                                                                                        |                        |                            |             |                                |
| Product model name                | CLW5090JSQ4 Truck With Crane                                                                           |                        |                            |             |                                |
| Gross vehicle weight(kg)          | 9400                                                                                                   | Drive type             |                            |             | 4 x 2                          |
| Payload(kg)                       | 4170                                                                                                   | cab seats (man)        |                            |             | 3                              |
| Curb weight(Kg)                   | 5035                                                                                                   | Overall dimension (mm) |                            | 1)          | 7995×2320×3100                 |
| Approach/departure angle (°)      | 25/12                                                                                                  | Box i                  | Box internal dimension(mm) |             | 5100×2150×550                  |
| Number of axles                   | 2                                                                                                      |                        | Front/rear hang(mm)        |             | 1180/2415                      |
| Axle load(Kg)                     | 3600/5800                                                                                              | Whee                   | Wheelbase(mm)              |             | 4400                           |
| Max speed(Km/h)                   | 90                                                                                                     |                        |                            |             |                                |
| <pre>Chassis specifications</pre> |                                                                                                        |                        |                            |             |                                |
| Chassis model                     | DFA1090SJ11D5                                                                                          | Brar                   | Brand name                 |             | Dongfeng                       |
| Manufacturer                      | Dongfeng Motor<br>Corporation                                                                          | Tire                   | Tires No.                  |             | 6                              |
| Approach/departure angle (°)      | 25/12                                                                                                  | Tire                   | Tire specification         |             | 8.25-16                        |
| Steel spring number               | 11/13+8,8/10+7                                                                                         |                        | Front track(mm)            |             | 1835                           |
| Fuel type                         | Diesel                                                                                                 | Rea                    | Rear track(mm)             |             | 1640                           |
| Emission standard                 | Euro IV                                                                                                | Trar                   | Transmission               |             | 5 forward gears,1 reverse gear |
| Cabin                             | White other colors are available, Flat, luxurious interior trim and seat, air conditioning can be opt. |                        |                            |             |                                |
| Engine model                      | Engine manufacturer                                                                                    |                        | Displacement(ml)           |             | Power(Kw)                      |
| CY4102-CE4C                       | Dongfeng Chaoyang D<br>Co.,Ltd                                                                         | iesel                  | 3856                       |             | 91                             |
| □Crane specification              |                                                                                                        |                        |                            |             |                                |
| Crane model                       | SQZ84                                                                                                  | Crane                  | Crane brand XCMG           |             |                                |
| Type of Crane                     | Folding                                                                                                | Crane                  | e weight (kg)              | 1250        |                                |
| Max lifting weight[kg[            | 4000                                                                                                   | Max lift height∏m∏ 10. |                            | 10.2        |                                |
| Working radius(m)                 | 7.3                                                                                                    | Operation method       |                            | High seat o | peration / floor operation     |
| Number of arms                    | 3                                                                                                      | Outrigger (pcs)        |                            | 2 / 4       |                                |
| <pre>□Functions□</pre>            |                                                                                                        |                        |                            |             |                                |
|                                   |                                                                                                        |                        |                            |             |                                |

The truck consists of chassis, box, power take-off and crane, achieving cargo lifting and moving through hydraulic lifting and telescopic system. In general, H-type outrigger is equipped to realize its stability. To be further strengthened stability of the truck, rear outrigger also can be equipped if the customer require. The truck can 360 ° continuously rotate.

China Folding Crane Truck Supplier, Folding Truck Mounted Crane Manufacturer In China, 4000kgs Truck Crane Manufacturer China

Product Inmage

Kindly note we can provide straight boom crane and folding crane according to customers' requirement. And the crane also can be equiped on flatbed truck for transport construction machinery like excavator, wheel loader, harvest ect undisassemble machines.