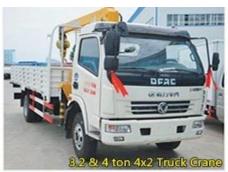

China Folding Crane Truck Supplier, Folding Truck Mounted Crane Manufacturer In China, 4000kgs Truck Crane Manufacturer China

Product Inmage

Kindly note we can provide straight boom crane and folding crane according to customers' requirement. And the crane also can be equiped on flatbed truck for transport construction machinery like excavator, wheel loader, harvest ect undisassemble machines.