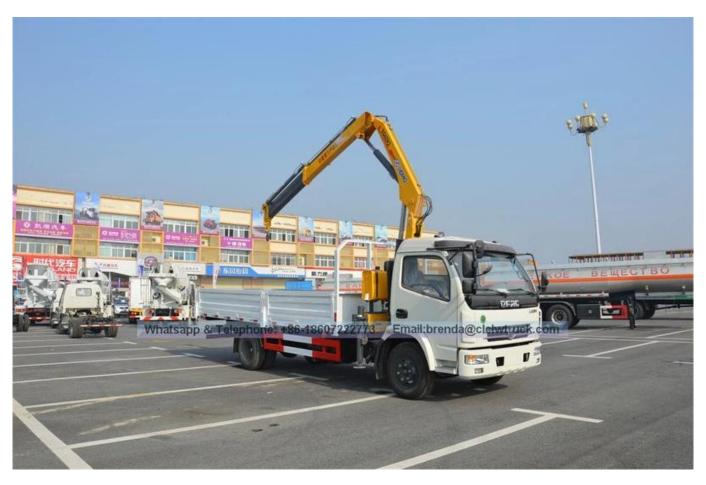

## **Technical Specification**

| recinical opecinean               | .011                                                                                                   |                        |                            |             |                                |
|-----------------------------------|--------------------------------------------------------------------------------------------------------|------------------------|----------------------------|-------------|--------------------------------|
| ☐Main specifications ☐            |                                                                                                        |                        |                            |             |                                |
| Product model name                | CLW5090JSQ4 Truck With Crane                                                                           |                        |                            |             |                                |
| Gross vehicle weight(kg)          | 9400                                                                                                   | Drive type             |                            |             | 4 x 2                          |
| Payload(kg)                       | 4170                                                                                                   | cab seats (man)        |                            |             | 3                              |
| Curb weight(Kg)                   | 5035                                                                                                   | Overall dimension (mm) |                            | 1)          | 7995×2320×3100                 |
| Approach/departure angle (°)      | 25/12                                                                                                  | Box i                  | Box internal dimension(mm) |             | 5100×2150×550                  |
| Number of axles                   | 2                                                                                                      |                        | Front/rear hang(mm)        |             | 1180/2415                      |
| Axle load(Kg)                     | 3600/5800                                                                                              | Whee                   | Wheelbase(mm)              |             | 4400                           |
| Max speed(Km/h)                   | 90                                                                                                     |                        |                            |             |                                |
| <pre>Chassis specifications</pre> |                                                                                                        |                        |                            |             |                                |
| Chassis model                     | DFA1090SJ11D5                                                                                          | Brar                   | Brand name                 |             | Dongfeng                       |
| Manufacturer                      | Dongfeng Motor<br>Corporation                                                                          | Tire                   | Tires No.                  |             | 6                              |
| Approach/departure angle (°)      | 25/12                                                                                                  | Tire                   | Tire specification         |             | 8.25-16                        |
| Steel spring number               | 11/13+8,8/10+7                                                                                         |                        | Front track(mm)            |             | 1835                           |
| Fuel type                         | Diesel                                                                                                 | Rea                    | Rear track(mm)             |             | 1640                           |
| Emission standard                 | Euro IV                                                                                                | Trar                   | Transmission               |             | 5 forward gears,1 reverse gear |
| Cabin                             | White other colors are available, Flat, luxurious interior trim and seat, air conditioning can be opt. |                        |                            |             |                                |
| Engine model                      | Engine manufacturer                                                                                    |                        | Displacement(ml)           |             | Power(Kw)                      |
| CY4102-CE4C                       | Dongfeng Chaoyang D<br>Co.,Ltd                                                                         | iesel                  | 3856                       |             | 91                             |
| □Crane specification              |                                                                                                        |                        |                            |             |                                |
| Crane model                       | SQZ84                                                                                                  | Crane                  | Crane brand XCMG           |             |                                |
| Type of Crane                     | Folding                                                                                                | Crane                  | e weight (kg)              | 1250        |                                |
| Max lifting weight[kg[            | 4000                                                                                                   | Max lift height∏m∏ 10. |                            | 10.2        |                                |
| Working radius(m)                 | 7.3                                                                                                    | Operation method       |                            | High seat o | peration / floor operation     |
| Number of arms                    | 3                                                                                                      | Outrigger (pcs)        |                            | 2 / 4       |                                |
| <pre>□Functions□</pre>            |                                                                                                        |                        |                            |             |                                |
|                                   |                                                                                                        |                        |                            |             |                                |

The truck consists of chassis, box, power take-off and crane, achieving cargo lifting and moving through hydraulic lifting and telescopic system. In general, H-type outrigger is equipped to realize its stability. To be further strengthened stability of the truck, rear outrigger also can be equipped if the customer require. The truck can 360 ° continuously rotate.

China Folding Crane Truck Supplier, Folding Truck Mounted Crane Manufacturer In China, 4000kgs Truck Crane Manufacturer China

Product Inmage

Kindly note we can provide straight boom crane and folding crane according to customers' requirement. And the crane also can be equiped on flatbed truck for transport construction machinery like excavator, wheel loader, harvest ect undisassemble machines.