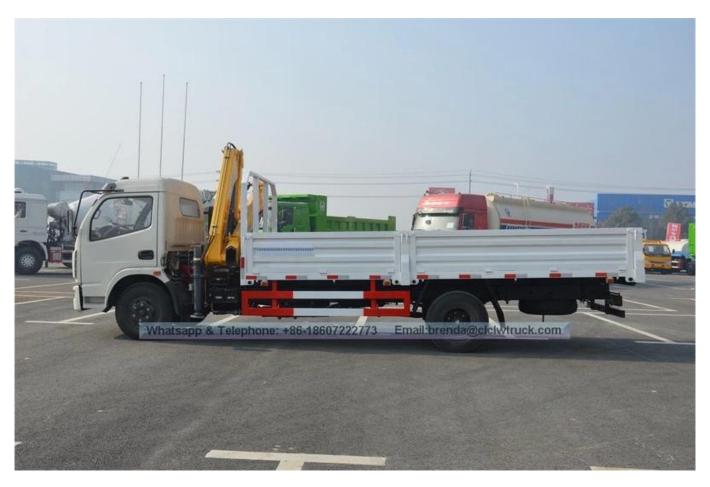

The truck consists of chassis, box, power take-off and crane, achieving cargo lifting and moving through hydraulic lifting and telescopic system. In general, H-type outrigger is equipped to realize its stability. To be further strengthened stability of the truck, rear outrigger also can be equipped if the customer require. The truck can 360 ° continuously rotate.

China Folding Crane Truck Supplier, Folding Truck Mounted Crane Manufacturer In China, 4000kgs Truck Crane Manufacturer China

Product Inmage

Kindly note we can provide straight boom crane and folding crane according to customers' requirement. And the crane also can be equiped on flatbed truck for transport construction machinery like excavator, wheel loader, harvest ect undisassemble machines.