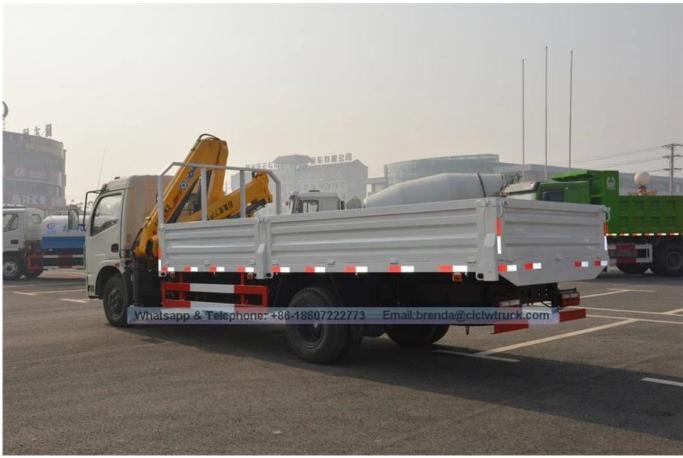

The truck consists of chassis, box, power take-off and crane, achieving cargo lifting and moving through hydraulic lifting and telescopic system. In general, H-type outrigger is equipped to realize its stability. To be further strengthened stability of the truck, rear outrigger also can be equipped if the customer require. The truck can 360 ° continuously rotate.

China Folding Crane Truck Supplier, Folding Truck Mounted Crane Manufacturer In China, 4000kgs Truck Crane Manufacturer China

Product Inmage

Kindly note we can provide straight boom crane and folding crane according to customers' requirement. And the crane also can be equiped on flatbed truck for transport construction machinery like excavator, wheel loader, harvest ect undisassemble machines.