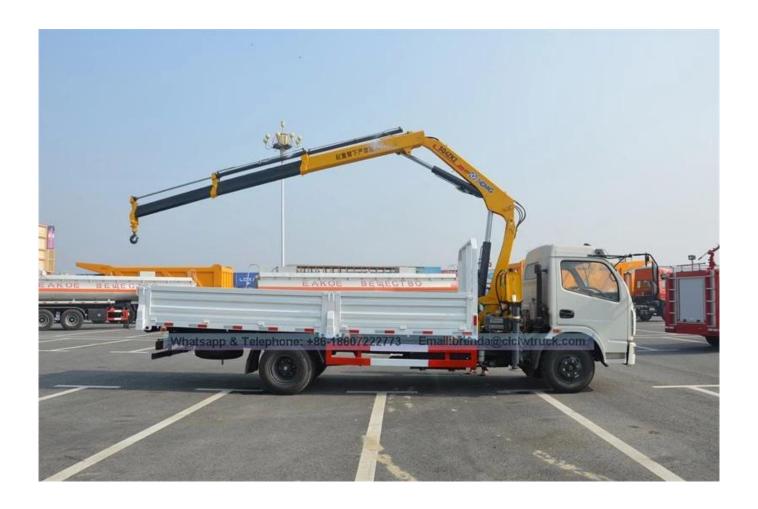

## **Technical Specification**

| recinical opecinean               | .011                                                                                                   |                        |                            |             |                                |
|-----------------------------------|--------------------------------------------------------------------------------------------------------|------------------------|----------------------------|-------------|--------------------------------|
| ☐Main specifications ☐            |                                                                                                        |                        |                            |             |                                |
| Product model name                | CLW5090JSQ4 Truck With Crane                                                                           |                        |                            |             |                                |
| Gross vehicle weight(kg)          | 9400                                                                                                   | Drive type             |                            |             | 4 x 2                          |
| Payload(kg)                       | 4170                                                                                                   | cab seats (man)        |                            |             | 3                              |
| Curb weight(Kg)                   | 5035                                                                                                   | Overall dimension (mm) |                            | 1)          | 7995×2320×3100                 |
| Approach/departure angle (°)      | 25/12                                                                                                  | Box i                  | Box internal dimension(mm) |             | 5100×2150×550                  |
| Number of axles                   | 2                                                                                                      |                        | Front/rear hang(mm)        |             | 1180/2415                      |
| Axle load(Kg)                     | 3600/5800                                                                                              | Whee                   | Wheelbase(mm)              |             | 4400                           |
| Max speed(Km/h)                   | 90                                                                                                     |                        |                            |             |                                |
| <pre>Chassis specifications</pre> |                                                                                                        |                        |                            |             |                                |
| Chassis model                     | DFA1090SJ11D5                                                                                          | Brar                   | Brand name                 |             | Dongfeng                       |
| Manufacturer                      | Dongfeng Motor<br>Corporation                                                                          | Tire                   | Tires No.                  |             | 6                              |
| Approach/departure angle (°)      | 25/12                                                                                                  | Tire                   | Tire specification         |             | 8.25-16                        |
| Steel spring number               | 11/13+8,8/10+7                                                                                         |                        | Front track(mm)            |             | 1835                           |
| Fuel type                         | Diesel                                                                                                 | Rea                    | Rear track(mm)             |             | 1640                           |
| Emission standard                 | Euro IV                                                                                                | Trar                   | Transmission               |             | 5 forward gears,1 reverse gear |
| Cabin                             | White other colors are available, Flat, luxurious interior trim and seat, air conditioning can be opt. |                        |                            |             |                                |
| Engine model                      | Engine manufacturer                                                                                    |                        | Displacement(ml)           |             | Power(Kw)                      |
| CY4102-CE4C                       | Dongfeng Chaoyang D<br>Co.,Ltd                                                                         | iesel                  | 3856                       |             | 91                             |
| □Crane specification              |                                                                                                        |                        |                            |             |                                |
| Crane model                       | SQZ84                                                                                                  | Crane                  | Crane brand XCMG           |             |                                |
| Type of Crane                     | Folding                                                                                                | Crane                  | e weight (kg)              | 1250        |                                |
| Max lifting weight[kg[            | 4000                                                                                                   | Max lift height∏m∏ 10. |                            | 10.2        |                                |
| Working radius(m)                 | 7.3                                                                                                    | Operation method       |                            | High seat o | peration / floor operation     |
| Number of arms                    | 3                                                                                                      | Outrigger (pcs)        |                            | 2 / 4       |                                |
| <pre>□Functions□</pre>            |                                                                                                        |                        |                            |             |                                |
|                                   |                                                                                                        |                        |                            |             |                                |

The truck consists of chassis, box, power take-off and crane, achieving cargo lifting and moving through hydraulic lifting and telescopic system. In general, H-type outrigger is equipped to realize its stability. To be further strengthened stability of the truck, rear outrigger also can be equipped if the customer require. The truck can 360 ° continuously rotate.

China Folding Crane Truck Supplier, Folding Truck Mounted Crane Manufacturer In China, 4000kgs Truck Crane Manufacturer China

Product Inmage

Kindly note we can provide straight boom crane and folding crane according to customers' requirement. And the crane also can be equiped on flatbed truck for transport construction machinery like excavator, wheel loader, harvest ect undisassemble machines.