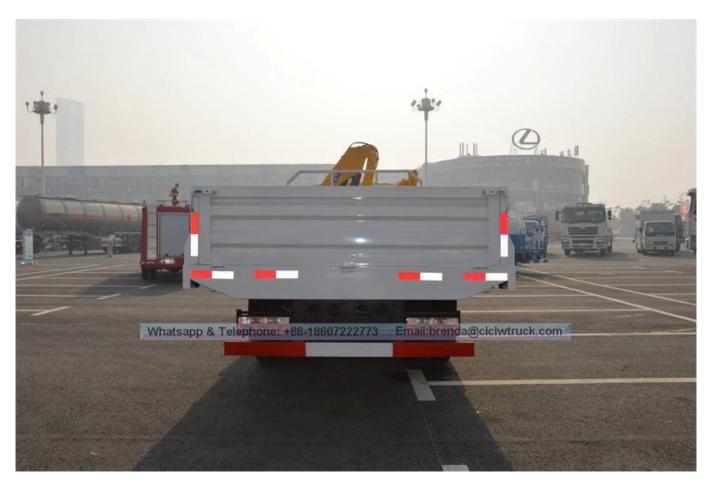

The truck consists of chassis, box, power take-off and crane, achieving cargo lifting and moving through hydraulic lifting and telescopic system. In general, H-type outrigger is equipped to realize its stability. To be further strengthened stability of the truck, rear outrigger also can be equipped if the customer require. The truck can 360 ° continuously rotate.

China Folding Crane Truck Supplier, Folding Truck Mounted Crane Manufacturer In China, 4000kgs Truck Crane Manufacturer China

Product Inmage

Kindly note we can provide straight boom crane and folding crane according to customers' requirement. And the crane also can be equiped on flatbed truck for transport construction machinery like excavator, wheel loader, harvest ect undisassemble machines.