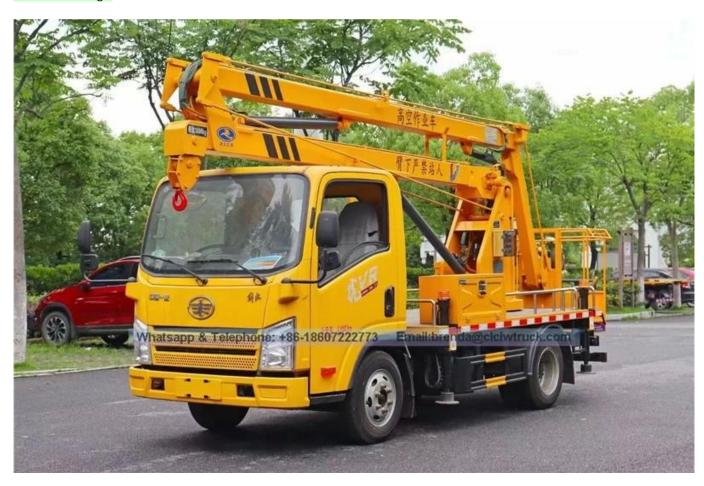

## China Manufacturer FAW Aerial Platform Truck, 13 Meters High Working Truck

## **Product Image**