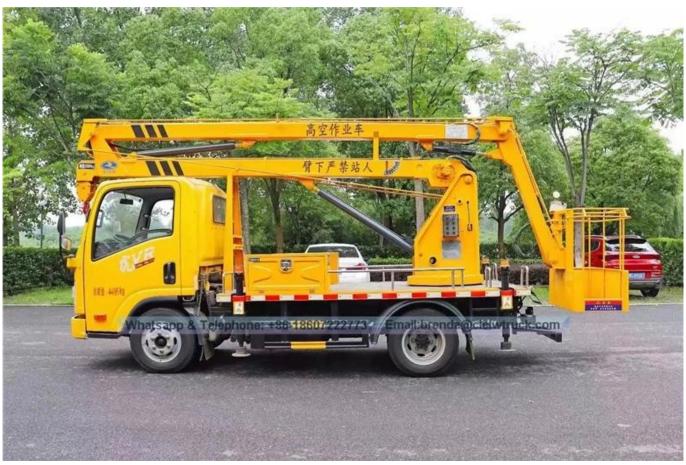

## China Manufacturer FAW Aerial Platform Truck, 13 Meters High Working Truck

## **Product Image**