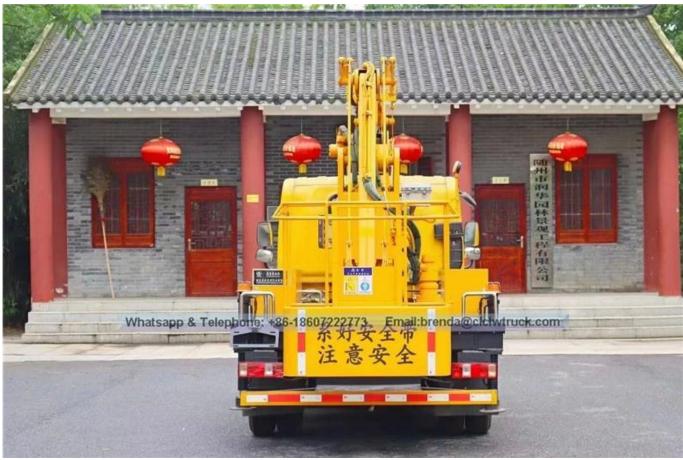

Rated manned platform       | man                                                                                          | 2                                          |
| Slewing angle Left Right    | 0                                                                                            | 360                                        |
| Outrigger type / Q'ty       | pcs                                                                                          | H-type, 4 pcs                              |
| Remark                      | The whole truck is operated through upper and lower hydraulic operation, equipped with hook. |                                            |

## China Manufacturer FAW Aerial Platform Truck, 13 Meters High Working Truck

## **Product Image**