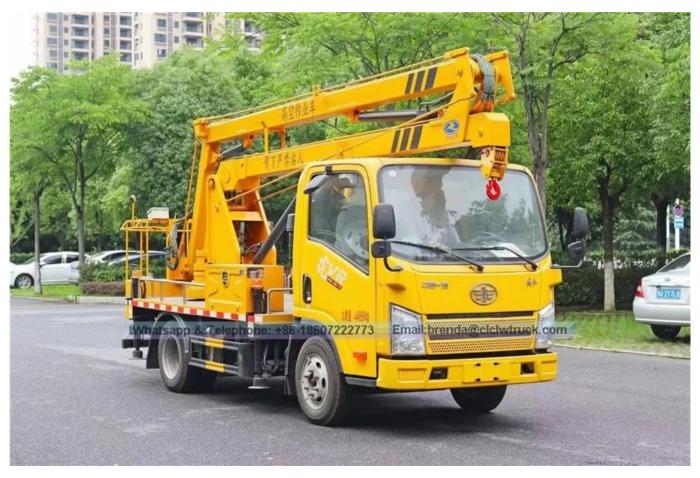

## China Manufacturer FAW Aerial Platform Truck, 13 Meters High Working Truck

## **Product Image**