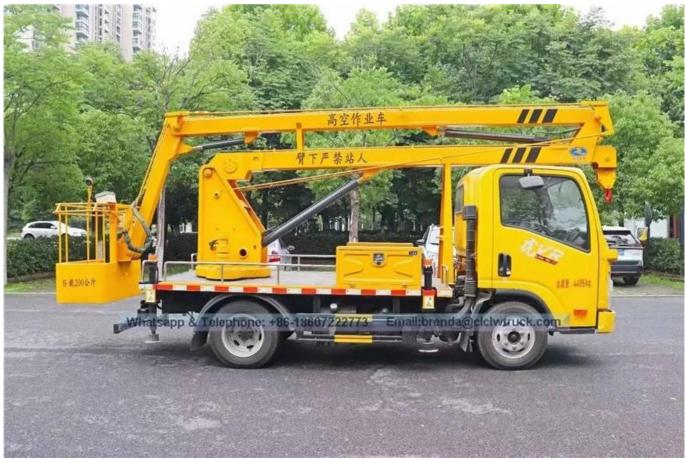

## **Product Image**

## **Technical Specification**

| i danimatan dipadimatanan   |                                                                                              |                                            |
|-----------------------------|----------------------------------------------------------------------------------------------|--------------------------------------------|
| Item                        | Unit                                                                                         | Specification                              |
| Product name                |                                                                                              | FAW 20M high-altitude truck (JDF5110JGKC4) |
| Chassis model               |                                                                                              | CA1120P62K1L2E4Z                           |
| Gross weight                | kg                                                                                           | 11350                                      |
| Curb weight                 | kg                                                                                           | 11155                                      |
| Overall dimension           | mm                                                                                           | 9500×2500×3950                             |
| wheelbase                   | mm                                                                                           | 4700                                       |
| Approach/departure angle    | 0                                                                                            | 22/11                                      |
| Engine model                |                                                                                              | BF6M2012-18E4                              |
| Engine manufacturer         |                                                                                              | China FAW Group Corp.                      |
| Emission standard           |                                                                                              | Euro IV                                    |
| Displacement / Power        | ml/kw                                                                                        | 6060 / 139                                 |
| Tire specification / Number | pcs                                                                                          | 9.00R20 / 6                                |
| Transmission                |                                                                                              | 6 forward gears, 1reverse gear             |
| Cabin                       |                                                                                              | 6 row of half cab, with air conditioner    |
| Max speed                   | km/h                                                                                         | 93                                         |
| Max working height          | m                                                                                            | 13                                         |
| Rated platform load         | kg                                                                                           | 200                                        |
| Rated manned platform       | man                                                                                          | 2                                          |
| Slewing angle Left Right    | 0                                                                                            | 360                                        |
| Outrigger type / Q'ty       | pcs                                                                                          | H-type, 4 pcs                              |
| Remark                      | The whole truck is operated through upper and lower hydraulic operation, equipped with hook. |                                            |