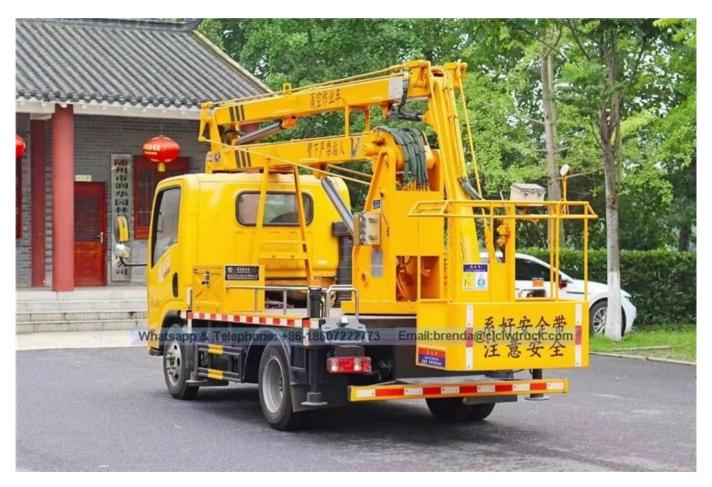

| Rated manned platform       | man                                                                                          | 2                                          |
| Slewing angle Left Right    | 0                                                                                            | 360                                        |
| Outrigger type / Q'ty       | pcs                                                                                          | H-type, 4 pcs                              |
| Remark                      | The whole truck is operated through upper and lower hydraulic operation, equipped with hook. |                                            |

## China Manufacturer FAW Aerial Platform Truck, 13 Meters High Working Truck

## **Product Image**