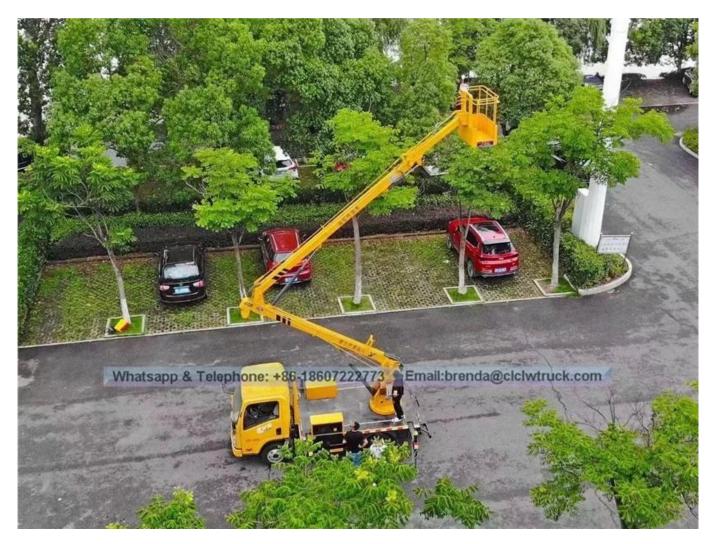

## China Manufacturer FAW Aerial Platform Truck, 13 Meters High Working Truck

## **Product Image**