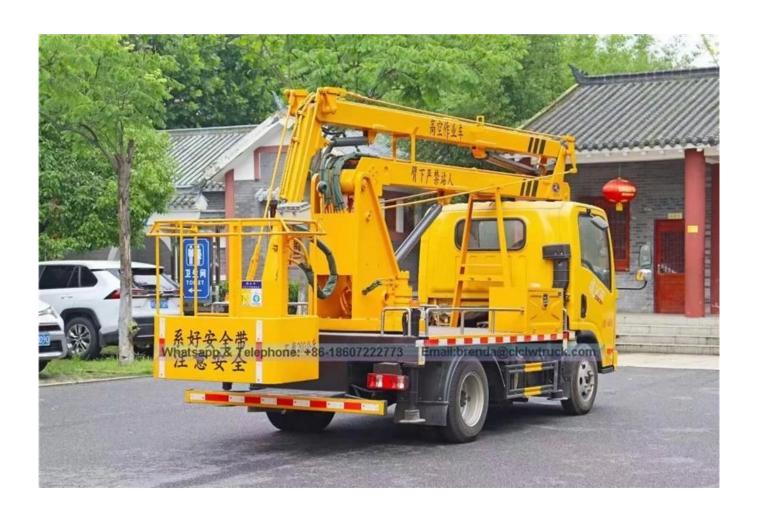

ted manned platform       | man                                                                                          | 2                                          |
| Slewing angle Left Right    | 0                                                                                            | 360                                        |
| Outrigger type / Q'ty       | pcs                                                                                          | H-type, 4 pcs                              |
| Remark                      | The whole truck is operated through upper and lower hydraulic operation, equipped with hook. |                                            |

## China Manufacturer FAW Aerial Platform Truck, 13 Meters High Working Truck

## **Product Image**