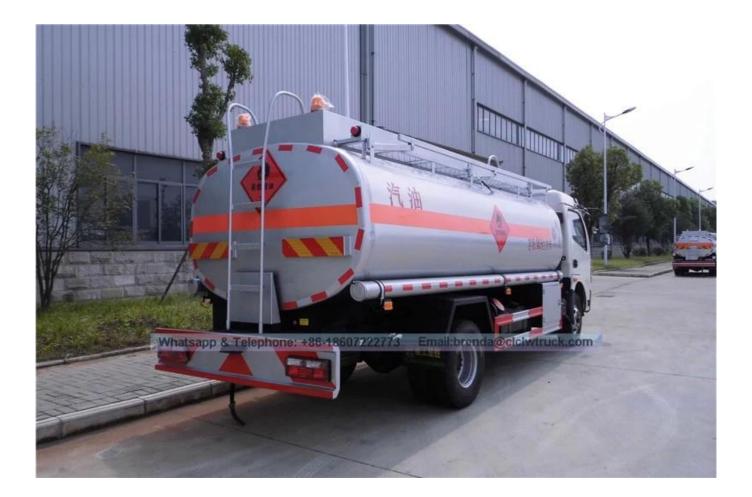

| I. Vehicle Parameter                                   |                                                                                                                                                                                                                                                                                                                                                                                                                                                                                                                                                                                                                                                                          |                          |                           |                   |  |  |
|--------------------------------------------------------|--------------------------------------------------------------------------------------------------------------------------------------------------------------------------------------------------------------------------------------------------------------------------------------------------------------------------------------------------------------------------------------------------------------------------------------------------------------------------------------------------------------------------------------------------------------------------------------------------------------------------------------------------------------------------|--------------------------|---------------------------|-------------------|--|--|
| 1.Model and name                                       | CSC5090GJY3 fueling truck                                                                                                                                                                                                                                                                                                                                                                                                                                                                                                                                                                                                                                                |                          |                           |                   |  |  |
| 2.manufacturer                                         | Hubei Chengli Ocean Auto Sales Co.,Ltd                                                                                                                                                                                                                                                                                                                                                                                                                                                                                                                                                                                                                                   |                          |                           |                   |  |  |
| 3.Overall dimension(mm)                                | 6995×2300×2750                                                                                                                                                                                                                                                                                                                                                                                                                                                                                                                                                                                                                                                           | 4.cu                     | ırb weight                | 4255 Kg           |  |  |
| 5.tank volume                                          | 8000-10000 Liter                                                                                                                                                                                                                                                                                                                                                                                                                                                                                                                                                                                                                                                         | 6.Ta                     | ank material              | carbon steel Q235 |  |  |
| 7.cab seats                                            | 3                                                                                                                                                                                                                                                                                                                                                                                                                                                                                                                                                                                                                                                                        |                          | ax speed                  | 80 km/h           |  |  |
| 9.Transmission                                         | 5 forward gear,1 reverse gear                                                                                                                                                                                                                                                                                                                                                                                                                                                                                                                                                                                                                                            |                          | orake system              | Air brake         |  |  |
| 11.Approach/<br>departure angle                        | 21/12                                                                                                                                                                                                                                                                                                                                                                                                                                                                                                                                                                                                                                                                    | 12.f                     | ront/rear hang(mm)        | 1180/2015         |  |  |
| 13.steering type                                       | Left hand drive                                                                                                                                                                                                                                                                                                                                                                                                                                                                                                                                                                                                                                                          |                          |                           |                   |  |  |
| 14.cabin                                               | White(other colors are available).Single row, cab can be tippable forwardly,with power<br>steering.Air condition is optional.                                                                                                                                                                                                                                                                                                                                                                                                                                                                                                                                            |                          |                           |                   |  |  |
| 15.Performance<br>characteristic                       | <ul> <li>A, with multiple baffle plates in the tank, the tank has the advantages of high intensity, stability, transporting safety etc.</li> <li>B, Oil pump is installed to suck or discharge oil, with high suction pressure and speed.</li> <li>C, Computer refueling machine is installed, with a 15 meter automatic return oil pipe and refueling gun, achieving mobile refueling fuction.</li> <li>D, according to users' needs, the tank can be designed as a single compartment or several compartments to contain different oils.</li> <li>E, according to users' needs, the side or the rear of the tank can be installed1 to 3 self-flowing valves</li> </ul> |                          |                           |                   |  |  |
| II. Chassis parameter                                  |                                                                                                                                                                                                                                                                                                                                                                                                                                                                                                                                                                                                                                                                          |                          |                           |                   |  |  |
| 1 Chassis model                                        | EQ1090T9ADJ3AC 2[] Brand                                                                                                                                                                                                                                                                                                                                                                                                                                                                                                                                                                                                                                                 | name                     | Dongfeng                  | igfeng            |  |  |
| 3[manufacturer                                         | Dongfeng Motor Co.,Ltd                                                                                                                                                                                                                                                                                                                                                                                                                                                                                                                                                                                                                                                   |                          |                           |                   |  |  |
| 4[Drive type                                           | 4 x 2                                                                                                                                                                                                                                                                                                                                                                                                                                                                                                                                                                                                                                                                    | 5[]Wheel base            | 3800 mm                   |                   |  |  |
| 6.Front track base(mm)                                 | 1831                                                                                                                                                                                                                                                                                                                                                                                                                                                                                                                                                                                                                                                                     | 7.Rear track<br>base(mm) | 1640                      |                   |  |  |
| 8[Tire specification                                   | 7.50R16                                                                                                                                                                                                                                                                                                                                                                                                                                                                                                                                                                                                                                                                  | 9[]tyre number           | 6+1                       |                   |  |  |
| 10[axle load(Kg)                                       | 3250/6150                                                                                                                                                                                                                                                                                                                                                                                                                                                                                                                                                                                                                                                                | 11[]axle number          | 2                         |                   |  |  |
| III. Engine parameter                                  |                                                                                                                                                                                                                                                                                                                                                                                                                                                                                                                                                                                                                                                                          |                          |                           |                   |  |  |
| 1.engine type(emission/power) CY4102-E3C(3856 ml / 91k |                                                                                                                                                                                                                                                                                                                                                                                                                                                                                                                                                                                                                                                                          | / 91kw)                  |                           |                   |  |  |
| 2 Engine manufacturer                                  | Dongfeng Chaoyang C                                                                                                                                                                                                                                                                                                                                                                                                                                                                                                                                                                                                                                                      | ochai Power Co.,Ltd      |                           |                   |  |  |
| 3[Fuel type Diesel                                     |                                                                                                                                                                                                                                                                                                                                                                                                                                                                                                                                                                                                                                                                          | 4.Emissions standards    | nissions standards Euro 3 |                   |  |  |

## China fuel tanker truck supplier ,DONGFENG tanker truck manufacturer china,tanker truck 10 m3

## 1. Image as below :