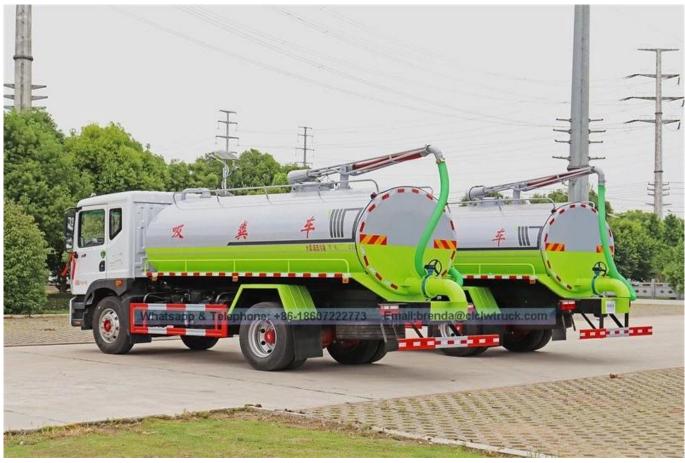

| Chassis               | DFV1161GDP6DJ1                           |                                             |
|-----------------------|------------------------------------------|---------------------------------------------|
| Cubage (T)            | 8000Litres to 10000Litres                |                                             |
| <mark>Vehi</mark> cle | Overall dimension(length/width/height)mm | 7980*2480*3100                              |
|                       | G V W(kg)                                | 18230                                       |
|                       | Payload (kg)                             | 10000                                       |
|                       | Kerb mass(kg)                            | 8005                                        |
|                       | Fuel Type                                | Diesel                                      |
|                       | Fuel consumption(L/100km)                | 11                                          |
|                       | Top speed                                | 90                                          |
| Engine                | Model                                    | B190 33                                     |
|                       | Exhaust/Power(kw)                        | 5900/140(190HP)                             |
|                       |                                          | 190HP                                       |
|                       | Manufacturer                             | Dongfeng Cummins Engine                     |
|                       | Туре                                     | 6-in-line water cool Turbo Charge engine    |
| Chassis               | Drive type                               | 4×2                                         |
|                       | Wheelbase (mm)                           | 4500                                        |
|                       | Tire specification                       | 9.00-20 or radial 9.00R20                   |
|                       | Air condition                            | with                                        |
| suction<br>system     | suction pump                             | Single Stage Rotary Oil Seal<br>Vacuum Pump |
| special<br>parameter  | Vertical suction heihgt                  | ≥8                                          |
|                       | working pressure                         | 8500Pa                                      |
|                       | rotation speed                           | 500                                         |
|                       | suction speed                            | 98L/S                                       |
|                       | power                                    | 5.5kw                                       |
|                       | inlet <u>diatmeter</u>                   | 50mm                                        |
|                       | filling time                             | Less Than 5s                                |
|                       | discharge time                           | Less Than 4s                                |

The suction depth of our vacuum tanker is more than 7 meter and sewage truck capacity is from 10000L to 16000 liters sewage truck is with double famous Weilong pump. It is high efficiency and manpower saved.

Image as belew: