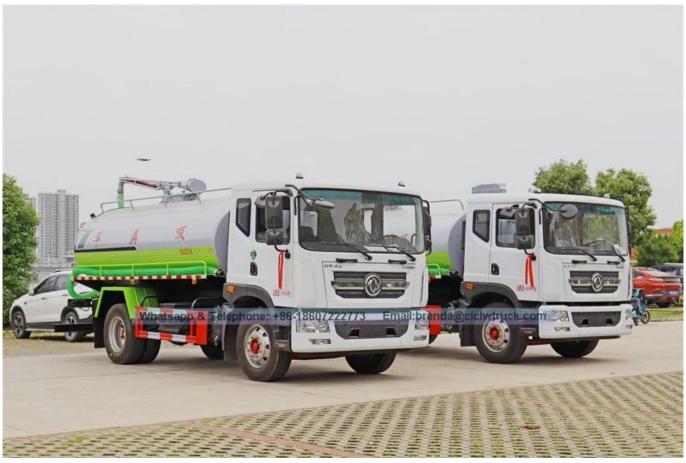

The sewage suction tank truck is also called sewage truck, vacuum pump sewage truck,

sewer vacuum truck, sewer tanker truck, vacuum sewage suction truck, sewage suction tanker truck, etc. It mainly used for for suction, transportation and discharge of sewage

from septic tank and sludge from drains. Widely used by municipal environment and

sanitation department and residential management.

As a professional sewage truck manufacturer in China, the sewage tanker truck capacity is from 3000 liter to 16000 liters.

Image as belew: