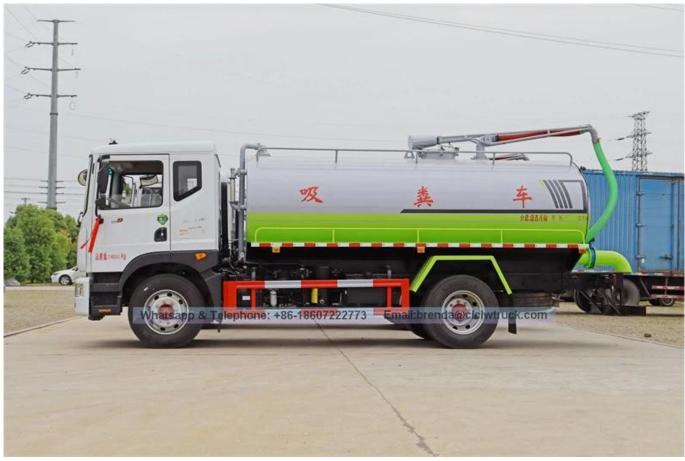

The septic tanker truck is with self-suction and self-unloding function. The tank can be lifted by

hydraulic cylinder to 45° and the rear door of the tank can also be open by hydraulic. So the sewage can be discharged from the tank completely. This is also convenient for you to maintenance and clean the tank.

Overfill system with music horn is equipped to prevent the vacuum pump damage from sewage water into vacuum pump when the tank is full.

Super power of vacuum pump, seamless die casted sheel cover, designing for container with high ability of pressure-resistance, double hydraulic jack system, more strength then cesspit emptier.

The suction depth of our vacuum tanker is more than 7 meter and sewage truck capacity is from 10000L to 16000 liters sewage truck is with double famous Weilong pump. It is high efficiency and manpower saved.

Image as belew: