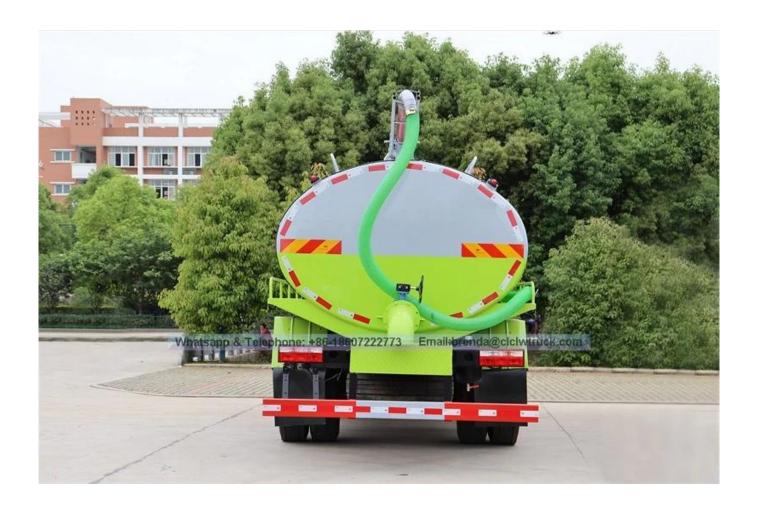

The septic tanker truck is with self-suction and self-unloding function. The tank can be lifted by

hydraulic cylinder to 45° and the rear door of the tank can also be open by hydraulic. So the sewage can be discharged from the tank completely. This is also convenient for you to maintenance and clean the tank.

Overfill system with music horn is equipped to prevent the vacuum pump damage from sewage water into vacuum pump when the tank is full.

Super power of vacuum pump, seamless die casted sheel cover, designing for container with high ability of pressure-resistance, double hydraulic jack system, more strength then cesspit emptier.

Image as belew: