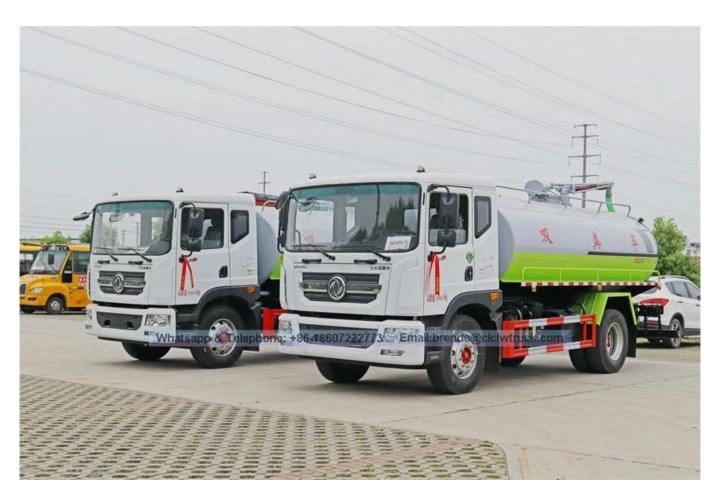

The sewage suction tank truck is also called sewage truck, vacuum pump sewage truck,

sewer vacuum truck, sewer tanker truck, vacuum sewage suction truck, sewage suction tanker truck, etc. It mainly used for for suction, transportation and discharge of sewage

from septic tank and sludge from drains. Widely used by municipal environment and

sanitation department and residential management.

As a professional sewage truck manufacturer in China, the sewage tanker truck capacity is from 3000 liter to 16000 liters.

Image as belew: