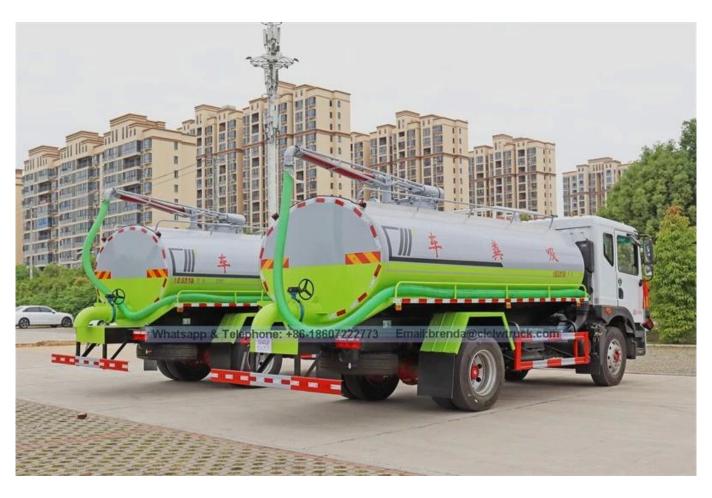

| Chassis               | DFV1161GDP6DJ1                           |                                             |
|-----------------------|------------------------------------------|---------------------------------------------|
| Cubage (T)            | 8000Litres to 10000Litres                |                                             |
| <mark>Vehi</mark> cle | Overall dimension(length/width/height)mm | 7980*2480*3100                              |
|                       | G V W(kg)                                | 18230                                       |
|                       | Payload (kg)                             | 10000                                       |
|                       | Kerb mass(kg)                            | 8005                                        |
|                       | Fuel Type                                | Diesel                                      |
|                       | Fuel consumption(L/100km)                | 11                                          |
|                       | Top speed                                | 90                                          |
| Engine                | Model                                    | B190 33                                     |
|                       | Exhaust/Power(kw)                        | 5900/140(190HP)                             |
|                       |                                          | 190HP                                       |
|                       | Manufacturer                             | Dongfeng Cummins Engine                     |
|                       | Туре                                     | 6-in-line water cool Turbo Charge engine    |
| Chassis               | Drive type                               | 4×2                                         |
|                       | Wheelbase (mm)                           | 4500                                        |
|                       | Tire specification                       | 9.00-20 or radial 9.00R20                   |
|                       | Air condition                            | with                                        |
| suction<br>system     | suction pump                             | Single Stage Rotary Oil Seal<br>Vacuum Pump |
| special<br>parameter  | Vertical suction heihgt                  | ≥8                                          |
|                       | working pressure                         | 8500Pa                                      |
|                       | rotation speed                           | 500                                         |
|                       | suction speed                            | 98L/S                                       |
|                       | power                                    | 5.5kw                                       |
|                       | inlet <u>diatmeter</u>                   | 50mm                                        |
|                       | filling time                             | Less Than 5s                                |
|                       | discharge time                           | Less Than 4s                                |

The suction depth of our vacuum tanker is more than 7 meter and sewage truck capacity is from 10000L to 16000 liters sewage truck is with double famous Weilong pump. It is high efficiency and manpower saved.

Image as belew: