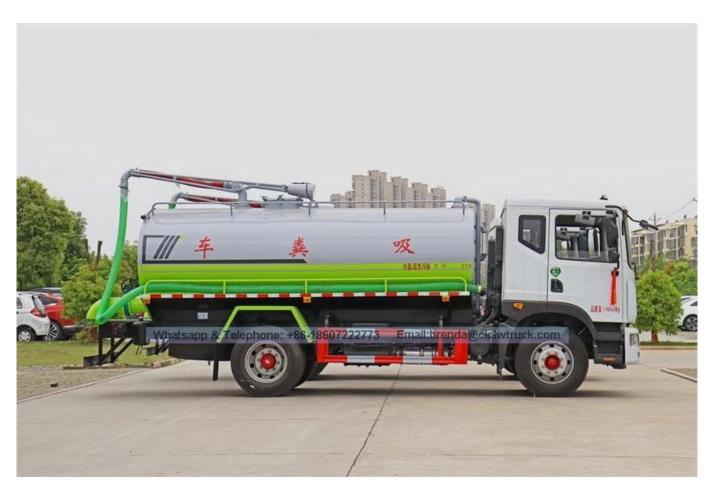

The septic tanker truck is with self-suction and self-unloding function. The tank can be lifted by

hydraulic cylinder to 45° and the rear door of the tank can also be open by hydraulic. So the sewage can be discharged from the tank completely. This is also convenient for you to maintenance and clean the tank.

Overfill system with music horn is equipped to prevent the vacuum pump damage from sewage water into vacuum pump when the tank is full.

Super power of vacuum pump, seamless die casted sheel cover, designing for container with high ability of pressure-resistance, double hydraulic jack system, more strength then cesspit emptier.

The suction depth of our vacuum tanker is more than 7 meter and sewage truck capacity is from 10000L to 16000 liters sewage truck is with double famous Weilong pump. It is high efficiency and manpower saved.

Image as belew: