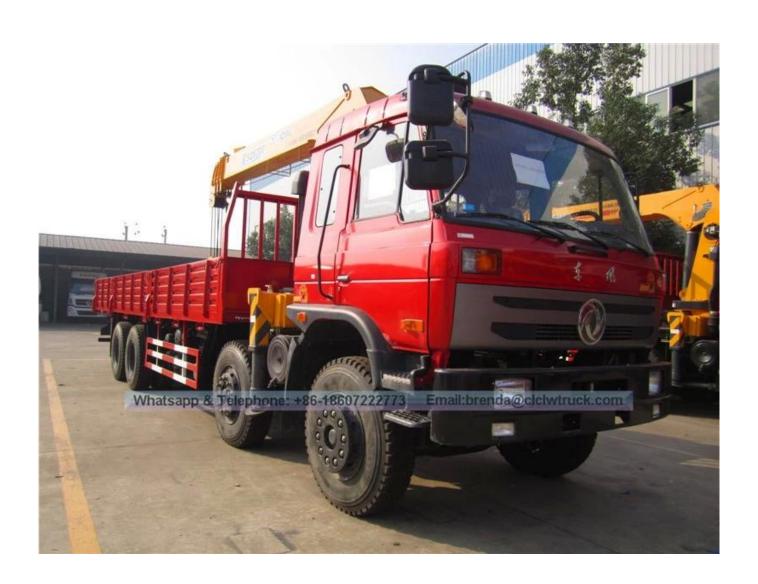

| Outrigger (pcs)            | 2 or 4                               |                 |
| <pre>□Functions□</pre>        |                                                                                                 |                            |                                      |                 |

The truck consists of chassis, box, power take-off and crane, achieving cargo lifting and moving through hydraulic lifting and telescopic system. In general, H-type outrigger is equipped to realize its stability. To be further strengthened stability of the truck, rear outrigger also can be equipped if the customer require. The truck can 360 ° continuously rotate.

Chinese Dongfeng Manufacturer 8x4 12-14 tons Truck cargo crane Product Image: