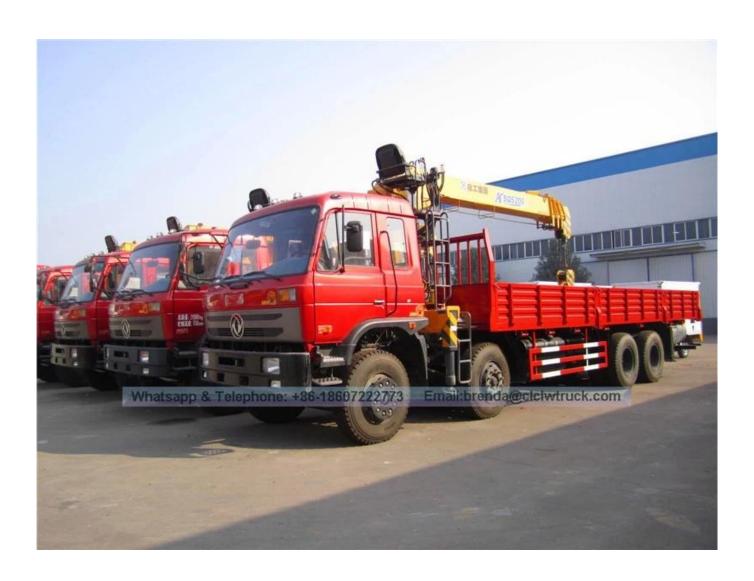

| Outrigger (pcs)            | 2 or 4                               |                 |
| <pre>□Functions□</pre>        |                                                                                                 |                            |                                      |                 |

The truck consists of chassis, box, power take-off and crane, achieving cargo lifting and moving through hydraulic lifting and telescopic system. In general, H-type outrigger is equipped to realize its stability. To be further strengthened stability of the truck, rear outrigger also can be equipped if the customer require. The truck can 360 ° continuously rotate.

Chinese Dongfeng Manufacturer 8x4 12-14 tons Truck cargo crane Product Image: