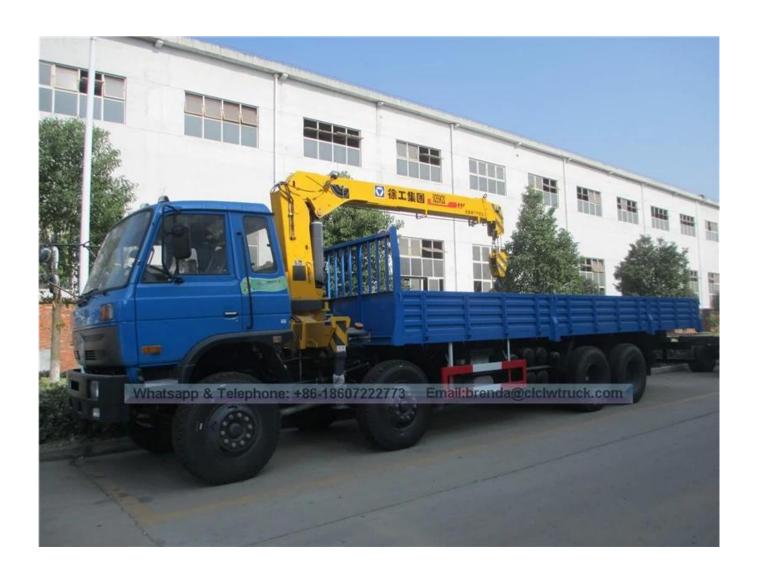

| Outrigger (pcs)            | 2 or 4                               |                 |
| <pre>□Functions□</pre>        |                                                                                                 |                            |                                      |                 |

The truck consists of chassis, box, power take-off and crane, achieving cargo lifting and moving through hydraulic lifting and telescopic system. In general, H-type outrigger is equipped to realize its stability. To be further strengthened stability of the truck, rear outrigger also can be equipped if the customer require. The truck can 360 ° continuously rotate.

Chinese Dongfeng Manufacturer 8x4 12-14 tons Truck cargo crane Product Image: