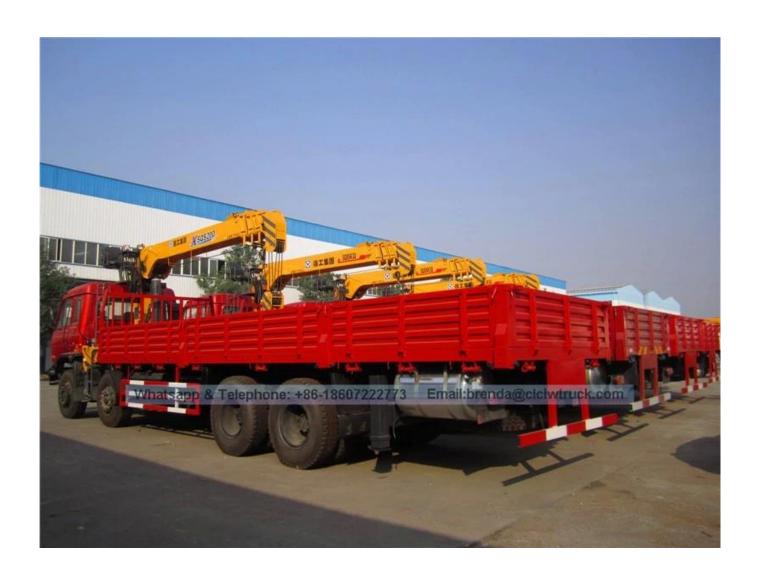

| Outrigger (pcs)            | 2 or 4                               |                 |
| <pre>□Functions□</pre>        |                                                                                                 |                            |                                      |                 |

The truck consists of chassis, box, power take-off and crane, achieving cargo lifting and moving through hydraulic lifting and telescopic system. In general, H-type outrigger is equipped to realize its stability. To be further strengthened stability of the truck, rear outrigger also can be equipped if the customer require. The truck can 360 ° continuously rotate.

Chinese Dongfeng Manufacturer 8x4 12-14 tons Truck cargo crane Product Image: