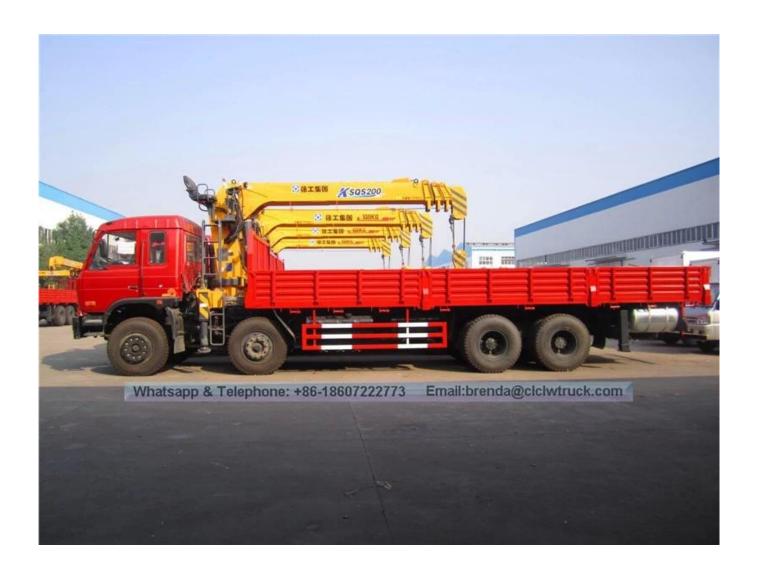

| Outrigger (pcs)            | 2 or 4                               |                 |
| <pre>□Functions□</pre>        |                                                                                                 |                            |                                      |                 |

The truck consists of chassis, box, power take-off and crane, achieving cargo lifting and moving through hydraulic lifting and telescopic system. In general, H-type outrigger is equipped to realize its stability. To be further strengthened stability of the truck, rear outrigger also can be equipped if the customer require. The truck can 360 ° continuously rotate.

Chinese Dongfeng Manufacturer 8x4 12-14 tons Truck cargo crane Product Image: