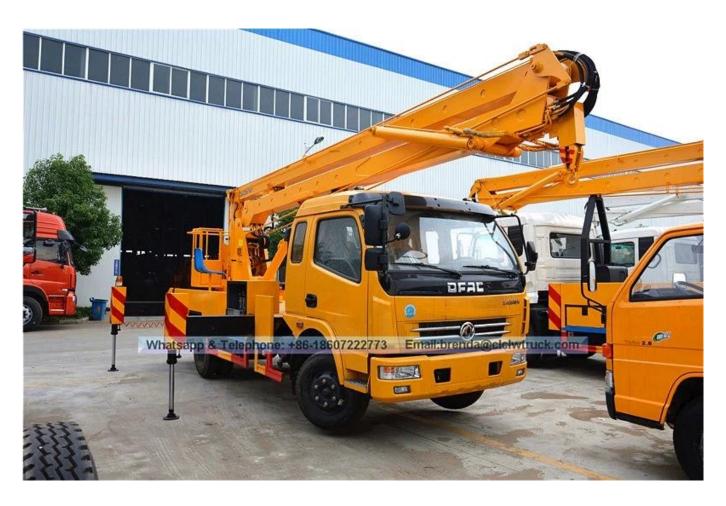

## DFAC 18M Aerial Platform Truck

## Product Image:

## **☐ High-altitude Operation Truck Functions**

High-altitude operation truck is one kind of special purpose vehicle which transport the workers and tools to aerial work. Equipped operational device both on the working platform and rotary seat, It can be remote control engine start / stop, high / low speed. Using the electro-hydraulic proportional valve to control lifting arm is good stability. The lifting arm can 360 ° continuously rotate. Through the link mechanism to make job groove level, steerable emergency pump fell job groove when the main pump fails, with night lighting, can lift heavy objects. The outrigger can separate and adjustable, to achieve vehicle leveling on uneven road. It is widely used in electricity, street lighting, municipal, landscape, communications, airports, making (repair) ship, transportation, advertising, photography and other aerial work areas.