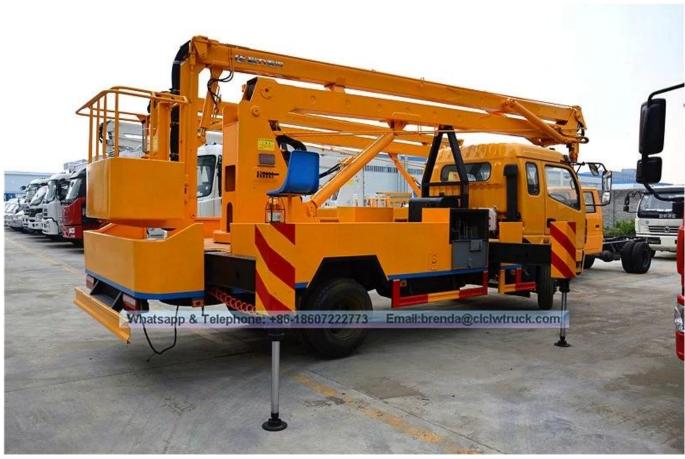

## Product Image:

## **☐ High-altitude Operation Truck Functions**

High-altitude operation truck is one kind of special purpose vehicle which transport the workers and tools to aerial work. Equipped operational device both on the working platform and rotary seat, It can be remote control engine start / stop, high / low speed. Using the electro-hydraulic proportional valve to control lifting arm is good stability. The lifting arm can 360 ° continuously rotate. Through the link mechanism to make job groove level, steerable emergency pump fell job groove when the main pump fails, with night lighting, can lift heavy objects. The outrigger can separate and adjustable, to achieve vehicle leveling on uneven road. It is widely used in electricity, street lighting, municipal, landscape, communications, airports, making (repair) ship, transportation, advertising, photography and other aerial work areas.