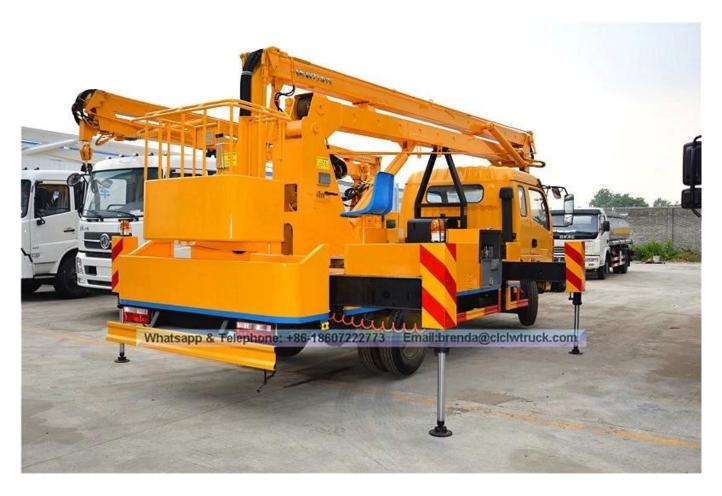

## Product Image:

## **☐ High-altitude Operation Truck Functions**

High-altitude operation truck is one kind of special purpose vehicle which transport the workers and tools to aerial work. Equipped operational device both on the working platform and rotary seat, It can be remote control engine start / stop, high / low speed. Using the electro-hydraulic proportional valve to control lifting arm is good stability. The lifting arm can 360 ° continuously rotate. Through the link mechanism to make job groove level, steerable emergency pump fell job groove when the main pump fails, with night lighting, can lift heavy objects. The outrigger can separate and adjustable, to achieve vehicle leveling on uneven road. It is widely used in electricity, street lighting, municipal, landscape, communications, airports, making (repair) ship, transportation, advertising, photography and other aerial work areas.