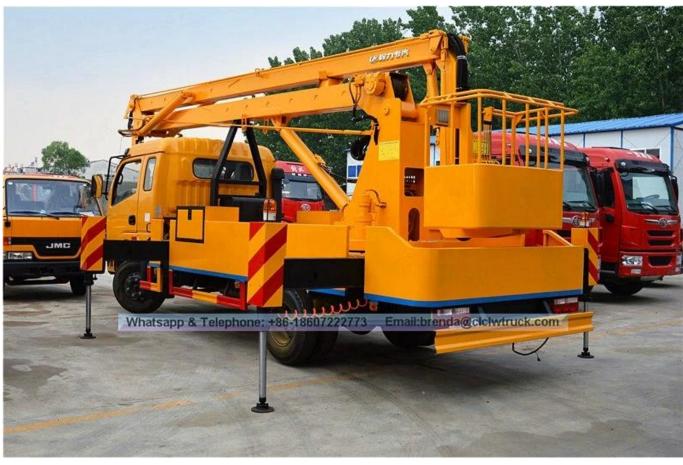

## Product Image:

## **☐ High-altitude Operation Truck Functions**

High-altitude operation truck is one kind of special purpose vehicle which transport the workers and tools to aerial work. Equipped operational device both on the working platform and rotary seat, It can be remote control engine start / stop, high / low speed. Using the electro-hydraulic proportional valve to control lifting arm is good stability. The lifting arm can 360 ° continuously rotate. Through the link mechanism to make job groove level, steerable emergency pump fell job groove when the main pump fails, with night lighting, can lift heavy objects. The outrigger can separate and adjustable, to achieve vehicle leveling on uneven road. It is widely used in electricity, street lighting, municipal, landscape, communications, airports, making (repair) ship, transportation, advertising, photography and other aerial work areas.