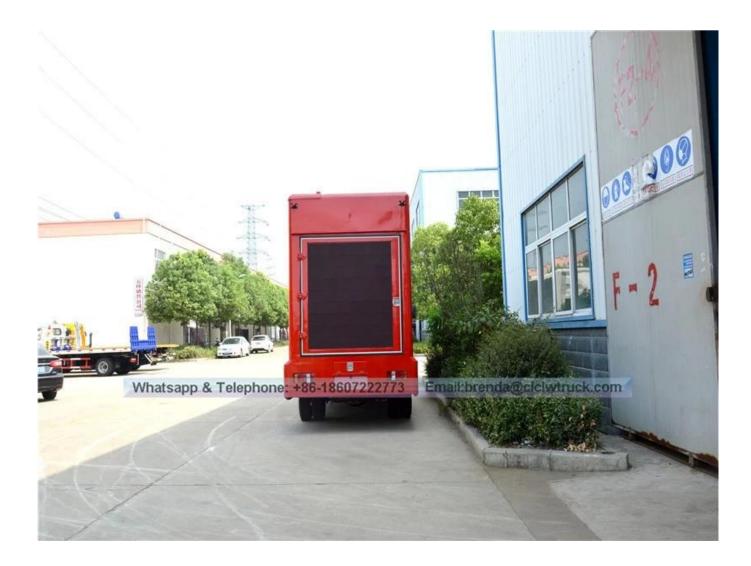

## DFAC BRAND MOBILE LED TRUCK(P4,P5,P6)

| Main specification                     |         |                                                                                                                                                                                                                                                                                                                                                                                    |  |                               |                      |                               |           |  |
|----------------------------------------|---------|------------------------------------------------------------------------------------------------------------------------------------------------------------------------------------------------------------------------------------------------------------------------------------------------------------------------------------------------------------------------------------|--|-------------------------------|----------------------|-------------------------------|-----------|--|
| Product model[]name                    |         | CSC5041XXC4 Mobile LED Truck                                                                                                                                                                                                                                                                                                                                                       |  |                               |                      |                               |           |  |
| Total weight(Kg)                       |         | 4495                                                                                                                                                                                                                                                                                                                                                                               |  | Drive type                    |                      | 4 x 2                         |           |  |
| Curb weight(Kg)                        |         | 4365                                                                                                                                                                                                                                                                                                                                                                               |  | Overall dimension<br>(mm)     |                      | 5990×1990×2950                |           |  |
| Wheelbase(mm)                          |         | 3300                                                                                                                                                                                                                                                                                                                                                                               |  |                               |                      | 2                             | 2         |  |
| Approach / departure angle(°)          |         | 19/18                                                                                                                                                                                                                                                                                                                                                                              |  | Front/rear<br>hang(mm)        |                      | 1032/1658                     |           |  |
| Axle load                              |         | 1800/2695                                                                                                                                                                                                                                                                                                                                                                          |  | Max speed(Km/h)               |                      | 95                            |           |  |
| Chassis specification                  |         |                                                                                                                                                                                                                                                                                                                                                                                    |  |                               |                      | 1                             |           |  |
| Chassis model                          |         | DFA1041SJ35D6                                                                                                                                                                                                                                                                                                                                                                      |  | Manufacturer                  |                      | Dongfeng Motor Group Coo.,Ltd |           |  |
| Brand name                             |         | DongFeng                                                                                                                                                                                                                                                                                                                                                                           |  | Number of axes                |                      | 2                             |           |  |
| Tire specification                     |         | 7.00-16                                                                                                                                                                                                                                                                                                                                                                            |  | Tires No.                     |                      | 6                             |           |  |
| Leaf spring                            |         | 8/9+5,6/8+4                                                                                                                                                                                                                                                                                                                                                                        |  | Front track(mm) 1             |                      | 1506                          |           |  |
| Type of fuel                           |         | Diesel                                                                                                                                                                                                                                                                                                                                                                             |  | Rear track(mm)                |                      | 1466                          |           |  |
| Emission standard                      |         | Euro IV                                                                                                                                                                                                                                                                                                                                                                            |  | Transmiss                     |                      |                               | ard Gear  |  |
| Engine model                           |         | Engine Manufacturer                                                                                                                                                                                                                                                                                                                                                                |  |                               | Displacement(<br>ml) |                               | Power(KW) |  |
| CY4102-CE4F                            |         | Guangxi Yuchai Machinery Co.,Ltd                                                                                                                                                                                                                                                                                                                                                   |  |                               | 3856                 |                               | 73        |  |
| Mobile LED truck specification         |         |                                                                                                                                                                                                                                                                                                                                                                                    |  |                               |                      |                               |           |  |
| LED screen size<br>(length x high)(mm) | 3840 x  | 3840 x 1760                                                                                                                                                                                                                                                                                                                                                                        |  | Led side screen area ([])     |                      |                               | 6.8       |  |
| Screen Lift Height[]m)                 | 1.5     | 1.5                                                                                                                                                                                                                                                                                                                                                                                |  | LED screen's pixel pitch[]mm) |                      |                               | 4,5,6     |  |
| Roller Screen Size[]])                 | 6.8     | 6.8                                                                                                                                                                                                                                                                                                                                                                                |  | Rear monochrome screen size   |                      | ze([])                        | 1.84      |  |
| Remark                                 | other f | There be equipped the Silent generator, wooden floors, lighting, ventilation fans, skylights, computers, stereos, amplifiers and other facilities within the body , and 220V external power connector outside the body. According to customers' requirements, it can be equipped the LED screen lifting system and hydraulic extension stage, which will be a multi-purpose truck. |  |                               |                      |                               |           |  |
| <b>The Main Features of LED truck</b>  | 0       |                                                                                                                                                                                                                                                                                                                                                                                    |  |                               |                      |                               |           |  |

This truck is a special vehicle for advertising, generally used for the product promotion, brand promotion, draft activities, live shows sales, sporting events, vocal concerts, concerts and so on!
Can be showing at any time, communication, interaction, publicity coverage extensively. And meanwhile effectively get the best of advertising effect,,
According to own requirement. you can select the left and right sides and the back medium(include LED full color, Monochrome LED, Light box advertising), Led full colour screen can be chose P10, P8, P7, P6,P5,P4.

## Image as below: