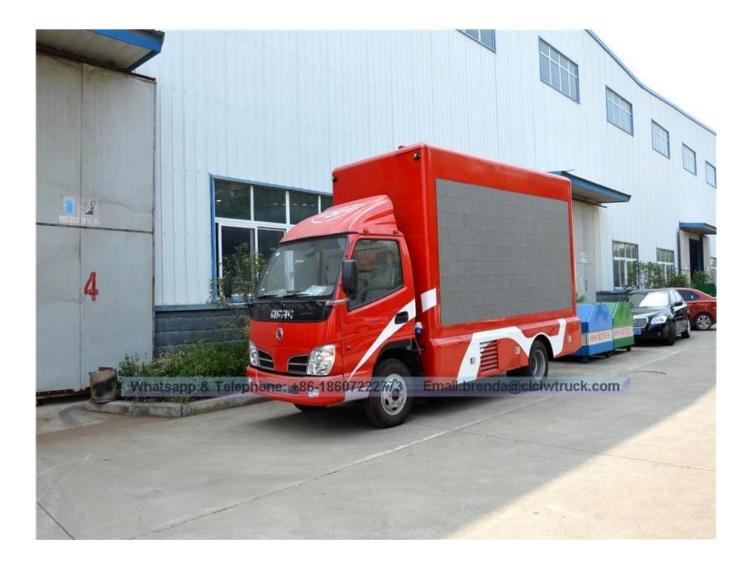

## DFAC BRAND MOBILE LED TRUCK(P4,P5,P6)

| Main specification                     |         |                                                                                                                                                                                                                                                                                                                                                                                    |  |                               |                      |                               |           |  |
|----------------------------------------|---------|------------------------------------------------------------------------------------------------------------------------------------------------------------------------------------------------------------------------------------------------------------------------------------------------------------------------------------------------------------------------------------|--|-------------------------------|----------------------|-------------------------------|-----------|--|
| Product model[]name                    |         | CSC5041XXC4 Mobile LED Truck                                                                                                                                                                                                                                                                                                                                                       |  |                               |                      |                               |           |  |
| Total weight(Kg)                       |         | 4495                                                                                                                                                                                                                                                                                                                                                                               |  | Drive type                    |                      | 4 x 2                         |           |  |
| Curb weight(Kg)                        |         | 4365                                                                                                                                                                                                                                                                                                                                                                               |  | Overall dimension<br>(mm)     |                      | 5990×1990×2950                |           |  |
| Wheelbase(mm)                          |         | 3300                                                                                                                                                                                                                                                                                                                                                                               |  |                               |                      | 2                             | 2         |  |
| Approach / departure angle(°)          |         | 19/18                                                                                                                                                                                                                                                                                                                                                                              |  | Front/rear<br>hang(mm)        |                      | 1032/1658                     |           |  |
| Axle load                              |         | 1800/2695                                                                                                                                                                                                                                                                                                                                                                          |  | Max speed(Km/h)               |                      | 95                            |           |  |
| Chassis specification                  |         |                                                                                                                                                                                                                                                                                                                                                                                    |  |                               |                      | 1                             |           |  |
| Chassis model                          |         | DFA1041SJ35D6                                                                                                                                                                                                                                                                                                                                                                      |  | Manufacturer                  |                      | Dongfeng Motor Group Coo.,Ltd |           |  |
| Brand name                             |         | DongFeng                                                                                                                                                                                                                                                                                                                                                                           |  | Number of axes                |                      | 2                             |           |  |
| Tire specification                     |         | 7.00-16                                                                                                                                                                                                                                                                                                                                                                            |  | Tires No.                     |                      | 6                             |           |  |
| Leaf spring                            |         | 8/9+5,6/8+4                                                                                                                                                                                                                                                                                                                                                                        |  | Front track(mm) 1             |                      | 1506                          |           |  |
| Type of fuel                           |         | Diesel                                                                                                                                                                                                                                                                                                                                                                             |  | Rear track(mm)                |                      | 1466                          |           |  |
| Emission standard                      |         | Euro IV                                                                                                                                                                                                                                                                                                                                                                            |  | Transmiss                     |                      |                               | ard Gear  |  |
| Engine model                           |         | Engine Manufacturer                                                                                                                                                                                                                                                                                                                                                                |  |                               | Displacement(<br>ml) |                               | Power(KW) |  |
| CY4102-CE4F                            |         | Guangxi Yuchai Machinery Co.,Ltd                                                                                                                                                                                                                                                                                                                                                   |  |                               | 3856                 |                               | 73        |  |
| Mobile LED truck specification         |         |                                                                                                                                                                                                                                                                                                                                                                                    |  |                               |                      |                               |           |  |
| LED screen size<br>(length x high)(mm) | 3840 x  | 3840 x 1760                                                                                                                                                                                                                                                                                                                                                                        |  | Led side screen area ([])     |                      |                               | 6.8       |  |
| Screen Lift Height[]m)                 | 1.5     | 1.5                                                                                                                                                                                                                                                                                                                                                                                |  | LED screen's pixel pitch[]mm) |                      |                               | 4,5,6     |  |
| Roller Screen Size[]])                 | 6.8     | 6.8                                                                                                                                                                                                                                                                                                                                                                                |  | Rear monochrome screen size   |                      | ze([])                        | 1.84      |  |
| Remark                                 | other f | There be equipped the Silent generator, wooden floors, lighting, ventilation fans, skylights, computers, stereos, amplifiers and other facilities within the body , and 220V external power connector outside the body. According to customers' requirements, it can be equipped the LED screen lifting system and hydraulic extension stage, which will be a multi-purpose truck. |  |                               |                      |                               |           |  |
| <b>The Main Features of LED truck</b>  | 0       |                                                                                                                                                                                                                                                                                                                                                                                    |  |                               |                      |                               |           |  |

This truck is a special vehicle for advertising, generally used for the product promotion, brand promotion, draft activities, live shows sales, sporting events, vocal concerts, concerts and so on!
Can be showing at any time, communication, interaction, publicity coverage extensively. And meanwhile effectively get the best of advertising effect,,
According to own requirement. you can select the left and right sides and the back medium(include LED full color, Monochrome LED, Light box advertising), Led full colour screen can be chose P10, P8, P7, P6,P5,P4.