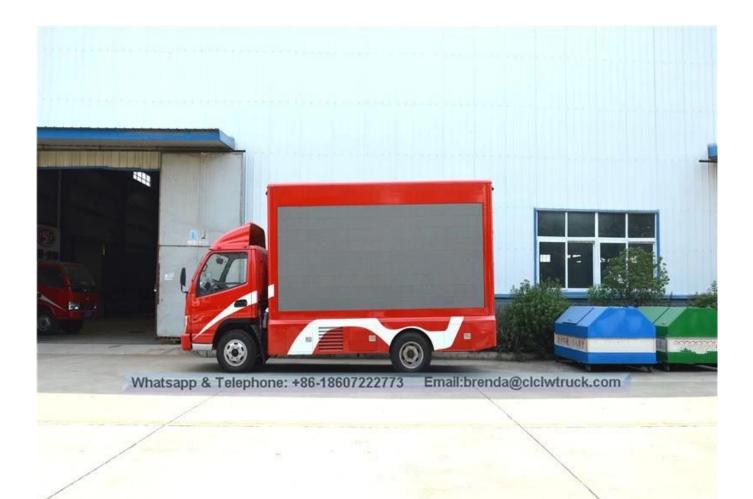

## DFAC BRAND MOBILE LED TRUCK(P4,P5,P6)

| Main specification                     |         |                                                                                                                                                                                                                                                                                                                                                                                    |  |                               |                      |                               |           |  |
|----------------------------------------|---------|------------------------------------------------------------------------------------------------------------------------------------------------------------------------------------------------------------------------------------------------------------------------------------------------------------------------------------------------------------------------------------|--|-------------------------------|----------------------|-------------------------------|-----------|--|
| Product model[]name                    |         | CSC5041XXC4 Mobile LED Truck                                                                                                                                                                                                                                                                                                                                                       |  |                               |                      |                               |           |  |
| Total weight(Kg)                       |         | 4495                                                                                                                                                                                                                                                                                                                                                                               |  | Drive type                    |                      | 4 x 2                         |           |  |
| Curb weight(Kg)                        |         | 4365                                                                                                                                                                                                                                                                                                                                                                               |  | Overall dimension<br>(mm)     |                      | 5990×1990×2950                |           |  |
| Wheelbase(mm)                          |         | 3300                                                                                                                                                                                                                                                                                                                                                                               |  |                               |                      | 2                             | 2         |  |
| Approach / departure angle(°)          |         | 19/18                                                                                                                                                                                                                                                                                                                                                                              |  | Front/rear<br>hang(mm)        |                      | 1032/1658                     |           |  |
| Axle load                              |         | 1800/2695                                                                                                                                                                                                                                                                                                                                                                          |  | Max speed(Km/h)               |                      | 95                            |           |  |
| Chassis specification                  |         |                                                                                                                                                                                                                                                                                                                                                                                    |  |                               |                      | 1                             |           |  |
| Chassis model                          |         | DFA1041SJ35D6                                                                                                                                                                                                                                                                                                                                                                      |  | Manufacturer                  |                      | Dongfeng Motor Group Coo.,Ltd |           |  |
| Brand name                             |         | DongFeng                                                                                                                                                                                                                                                                                                                                                                           |  | Number of axes                |                      | 2                             |           |  |
| Tire specification                     |         | 7.00-16                                                                                                                                                                                                                                                                                                                                                                            |  | Tires No.                     |                      | 6                             |           |  |
| Leaf spring                            |         | 8/9+5,6/8+4                                                                                                                                                                                                                                                                                                                                                                        |  | Front track(mm) 1             |                      | 1506                          |           |  |
| Type of fuel                           |         | Diesel                                                                                                                                                                                                                                                                                                                                                                             |  | Rear track(mm)                |                      | 1466                          |           |  |
| Emission standard                      |         | Euro IV                                                                                                                                                                                                                                                                                                                                                                            |  | Transmiss                     |                      |                               | ard Gear  |  |
| Engine model                           |         | Engine Manufacturer                                                                                                                                                                                                                                                                                                                                                                |  |                               | Displacement(<br>ml) |                               | Power(KW) |  |
| CY4102-CE4F                            |         | Guangxi Yuchai Machinery Co.,Ltd                                                                                                                                                                                                                                                                                                                                                   |  |                               | 3856                 |                               | 73        |  |
| Mobile LED truck specification         |         |                                                                                                                                                                                                                                                                                                                                                                                    |  |                               |                      |                               |           |  |
| LED screen size<br>(length x high)(mm) | 3840 x  | 3840 x 1760                                                                                                                                                                                                                                                                                                                                                                        |  | Led side screen area ([])     |                      |                               | 6.8       |  |
| Screen Lift Height[]m)                 | 1.5     | 1.5                                                                                                                                                                                                                                                                                                                                                                                |  | LED screen's pixel pitch[]mm) |                      |                               | 4,5,6     |  |
| Roller Screen Size[]])                 | 6.8     | 6.8                                                                                                                                                                                                                                                                                                                                                                                |  | Rear monochrome screen size   |                      | ze([])                        | 1.84      |  |
| Remark                                 | other f | There be equipped the Silent generator, wooden floors, lighting, ventilation fans, skylights, computers, stereos, amplifiers and other facilities within the body , and 220V external power connector outside the body. According to customers' requirements, it can be equipped the LED screen lifting system and hydraulic extension stage, which will be a multi-purpose truck. |  |                               |                      |                               |           |  |
| <b>The Main Features of LED truck</b>  | 0       |                                                                                                                                                                                                                                                                                                                                                                                    |  |                               |                      |                               |           |  |

This truck is a special vehicle for advertising, generally used for the product promotion, brand promotion, draft activities, live shows sales, sporting events, vocal concerts, concerts and so on!
Can be showing at any time, communication, interaction, publicity coverage extensively. And meanwhile effectively get the best of advertising effect,,
According to own requirement. you can select the left and right sides and the back medium(include LED full color, Monochrome LED, Light box advertising), Led full colour screen can be chose P10, P8, P7, P6,P5,P4.