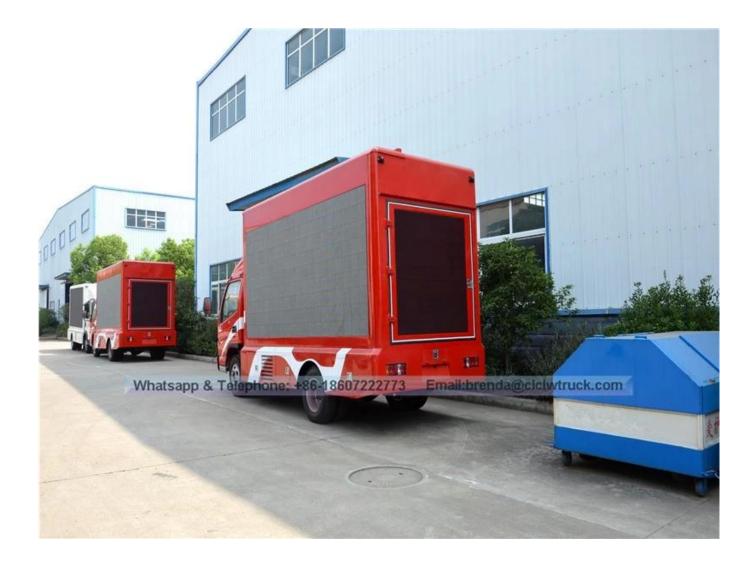

## DFAC BRAND MOBILE LED TRUCK(P4,P5,P6)

| Main specification                     |         |                                                                                                                                                                                                                                                                                                                                                                                    |  |                               |                      |                               |           |  |
|----------------------------------------|---------|------------------------------------------------------------------------------------------------------------------------------------------------------------------------------------------------------------------------------------------------------------------------------------------------------------------------------------------------------------------------------------|--|-------------------------------|----------------------|-------------------------------|-----------|--|
| Product model[]name                    |         | CSC5041XXC4 Mobile LED Truck                                                                                                                                                                                                                                                                                                                                                       |  |                               |                      |                               |           |  |
| Total weight(Kg)                       |         | 4495                                                                                                                                                                                                                                                                                                                                                                               |  | Drive type                    |                      | 4 x 2                         |           |  |
| Curb weight(Kg)                        |         | 4365                                                                                                                                                                                                                                                                                                                                                                               |  | Overall dimension<br>(mm)     |                      | 5990×1990×2950                |           |  |
| Wheelbase(mm)                          |         | 3300                                                                                                                                                                                                                                                                                                                                                                               |  |                               |                      | 2                             | 2         |  |
| Approach / departure angle(°)          |         | 19/18                                                                                                                                                                                                                                                                                                                                                                              |  | Front/rear<br>hang(mm)        |                      | 1032/1658                     |           |  |
| Axle load                              |         | 1800/2695                                                                                                                                                                                                                                                                                                                                                                          |  | Max speed(Km/h)               |                      | 95                            |           |  |
| Chassis specification                  |         |                                                                                                                                                                                                                                                                                                                                                                                    |  |                               |                      | 1                             |           |  |
| Chassis model                          |         | DFA1041SJ35D6                                                                                                                                                                                                                                                                                                                                                                      |  | Manufacturer                  |                      | Dongfeng Motor Group Coo.,Ltd |           |  |
| Brand name                             |         | DongFeng                                                                                                                                                                                                                                                                                                                                                                           |  | Number of axes                |                      | 2                             |           |  |
| Tire specification                     |         | 7.00-16                                                                                                                                                                                                                                                                                                                                                                            |  | Tires No.                     |                      | 6                             |           |  |
| Leaf spring                            |         | 8/9+5,6/8+4                                                                                                                                                                                                                                                                                                                                                                        |  | Front track(mm) 1             |                      | 1506                          |           |  |
| Type of fuel                           |         | Diesel                                                                                                                                                                                                                                                                                                                                                                             |  | Rear track(mm)                |                      | 1466                          |           |  |
| Emission standard                      |         | Euro IV                                                                                                                                                                                                                                                                                                                                                                            |  | Transmiss                     |                      |                               | ard Gear  |  |
| Engine model                           |         | Engine Manufacturer                                                                                                                                                                                                                                                                                                                                                                |  |                               | Displacement(<br>ml) |                               | Power(KW) |  |
| CY4102-CE4F                            |         | Guangxi Yuchai Machinery Co.,Ltd                                                                                                                                                                                                                                                                                                                                                   |  |                               | 3856                 |                               | 73        |  |
| Mobile LED truck specification         |         |                                                                                                                                                                                                                                                                                                                                                                                    |  |                               |                      |                               |           |  |
| LED screen size<br>(length x high)(mm) | 3840 x  | 3840 x 1760                                                                                                                                                                                                                                                                                                                                                                        |  | Led side screen area ([])     |                      |                               | 6.8       |  |
| Screen Lift Height[]m)                 | 1.5     | 1.5                                                                                                                                                                                                                                                                                                                                                                                |  | LED screen's pixel pitch[]mm) |                      |                               | 4,5,6     |  |
| Roller Screen Size[]])                 | 6.8     | 6.8                                                                                                                                                                                                                                                                                                                                                                                |  | Rear monochrome screen size   |                      | ze([])                        | 1.84      |  |
| Remark                                 | other f | There be equipped the Silent generator, wooden floors, lighting, ventilation fans, skylights, computers, stereos, amplifiers and other facilities within the body , and 220V external power connector outside the body. According to customers' requirements, it can be equipped the LED screen lifting system and hydraulic extension stage, which will be a multi-purpose truck. |  |                               |                      |                               |           |  |
| <b>The Main Features of LED truck</b>  | 0       |                                                                                                                                                                                                                                                                                                                                                                                    |  |                               |                      |                               |           |  |

This truck is a special vehicle for advertising, generally used for the product promotion, brand promotion, draft activities, live shows sales, sporting events, vocal concerts, concerts and so on!
Can be showing at any time, communication, interaction, publicity coverage extensively. And meanwhile effectively get the best of advertising effect,,
According to own requirement. you can select the left and right sides and the back medium(include LED full color, Monochrome LED, Light box advertising), Led full colour screen can be chose P10, P8, P7, P6,P5,P4.