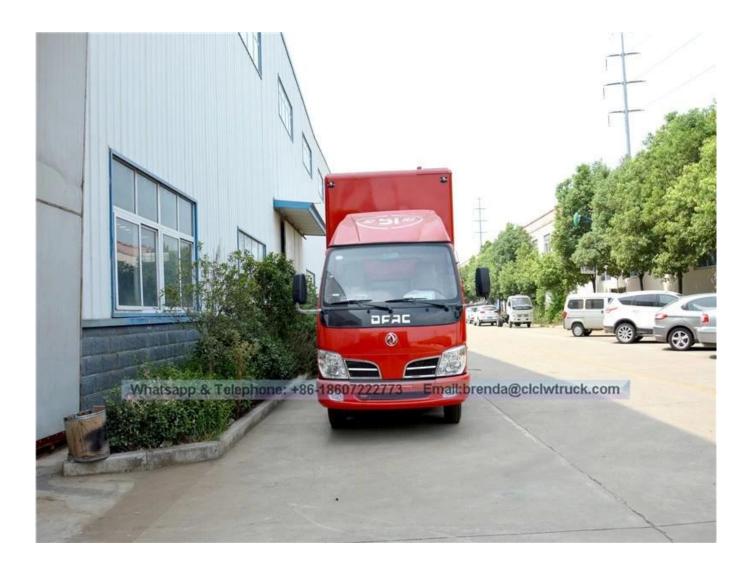

## DFAC BRAND MOBILE LED TRUCK(P4,P5,P6)

| Main specification                     |         |                                                                                                                                                                                                                                                                                                                                                                                    |  |                               |                      |                               |           |  |
|----------------------------------------|---------|------------------------------------------------------------------------------------------------------------------------------------------------------------------------------------------------------------------------------------------------------------------------------------------------------------------------------------------------------------------------------------|--|-------------------------------|----------------------|-------------------------------|-----------|--|
| Product model[]name                    |         | CSC5041XXC4 Mobile LED Truck                                                                                                                                                                                                                                                                                                                                                       |  |                               |                      |                               |           |  |
| Total weight(Kg)                       |         | 4495                                                                                                                                                                                                                                                                                                                                                                               |  | Drive type                    |                      | 4 x 2                         |           |  |
| Curb weight(Kg)                        |         | 4365                                                                                                                                                                                                                                                                                                                                                                               |  | Overall dimension<br>(mm)     |                      | 5990×1990×2950                |           |  |
| Wheelbase(mm)                          |         | 3300                                                                                                                                                                                                                                                                                                                                                                               |  |                               |                      | 2                             | 2         |  |
| Approach / departure angle(°)          |         | 19/18                                                                                                                                                                                                                                                                                                                                                                              |  | Front/rear<br>hang(mm)        |                      | 1032/1658                     |           |  |
| Axle load                              |         | 1800/2695                                                                                                                                                                                                                                                                                                                                                                          |  | Max speed(Km/h)               |                      | 95                            |           |  |
| Chassis specification                  |         |                                                                                                                                                                                                                                                                                                                                                                                    |  |                               |                      | 1                             |           |  |
| Chassis model                          |         | DFA1041SJ35D6                                                                                                                                                                                                                                                                                                                                                                      |  | Manufacturer                  |                      | Dongfeng Motor Group Coo.,Ltd |           |  |
| Brand name                             |         | DongFeng                                                                                                                                                                                                                                                                                                                                                                           |  | Number of axes                |                      | 2                             |           |  |
| Tire specification                     |         | 7.00-16                                                                                                                                                                                                                                                                                                                                                                            |  | Tires No.                     |                      | 6                             |           |  |
| Leaf spring                            |         | 8/9+5,6/8+4                                                                                                                                                                                                                                                                                                                                                                        |  | Front track(mm) 1             |                      | 1506                          |           |  |
| Type of fuel                           |         | Diesel                                                                                                                                                                                                                                                                                                                                                                             |  | Rear track(mm)                |                      | 1466                          |           |  |
| Emission standard                      |         | Euro IV                                                                                                                                                                                                                                                                                                                                                                            |  | Transmiss                     |                      |                               | ard Gear  |  |
| Engine model                           |         | Engine Manufacturer                                                                                                                                                                                                                                                                                                                                                                |  |                               | Displacement(<br>ml) |                               | Power(KW) |  |
| CY4102-CE4F                            |         | Guangxi Yuchai Machinery Co.,Ltd                                                                                                                                                                                                                                                                                                                                                   |  |                               | 3856                 |                               | 73        |  |
| Mobile LED truck specification         |         |                                                                                                                                                                                                                                                                                                                                                                                    |  |                               |                      |                               |           |  |
| LED screen size<br>(length x high)(mm) | 3840 x  | 3840 x 1760                                                                                                                                                                                                                                                                                                                                                                        |  | Led side screen area ([])     |                      |                               | 6.8       |  |
| Screen Lift Height[]m)                 | 1.5     | 1.5                                                                                                                                                                                                                                                                                                                                                                                |  | LED screen's pixel pitch[]mm) |                      |                               | 4,5,6     |  |
| Roller Screen Size[]])                 | 6.8     | 6.8                                                                                                                                                                                                                                                                                                                                                                                |  | Rear monochrome screen size   |                      | ze([])                        | 1.84      |  |
| Remark                                 | other f | There be equipped the Silent generator, wooden floors, lighting, ventilation fans, skylights, computers, stereos, amplifiers and other facilities within the body , and 220V external power connector outside the body. According to customers' requirements, it can be equipped the LED screen lifting system and hydraulic extension stage, which will be a multi-purpose truck. |  |                               |                      |                               |           |  |
| <b>The Main Features of LED truck</b>  | 0       |                                                                                                                                                                                                                                                                                                                                                                                    |  |                               |                      |                               |           |  |

This truck is a special vehicle for advertising, generally used for the product promotion, brand promotion, draft activities, live shows sales, sporting events, vocal concerts, concerts and so on!
Can be showing at any time, communication, interaction, publicity coverage extensively. And meanwhile effectively get the best of advertising effect,,
According to own requirement. you can select the left and right sides and the back medium(include LED full color, Monochrome LED, Light box advertising), Led full colour screen can be chose P10, P8, P7, P6,P5,P4.