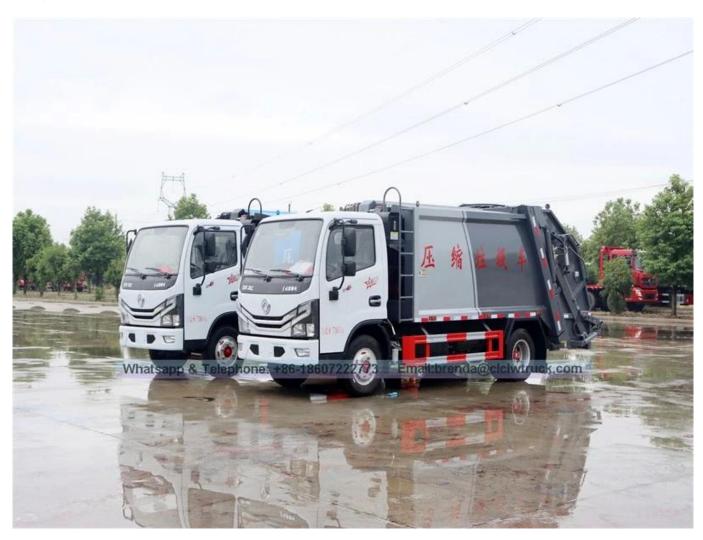

|                                                                              |           |                                       |                        |                             |     |                 |           |  |   |
| Care close 2004 Comply his deaths leader 2004,0001,11004, closed bin litting and traverse reclasions, can since those growed degree and the Care Michaelman of the close and the close of t |                                                                              |           | n more then 600–800kg/m3 after        | сопревыба.             |                             |     |                 |           |  |   |

## DFAC Garbage Truck

Image as below: