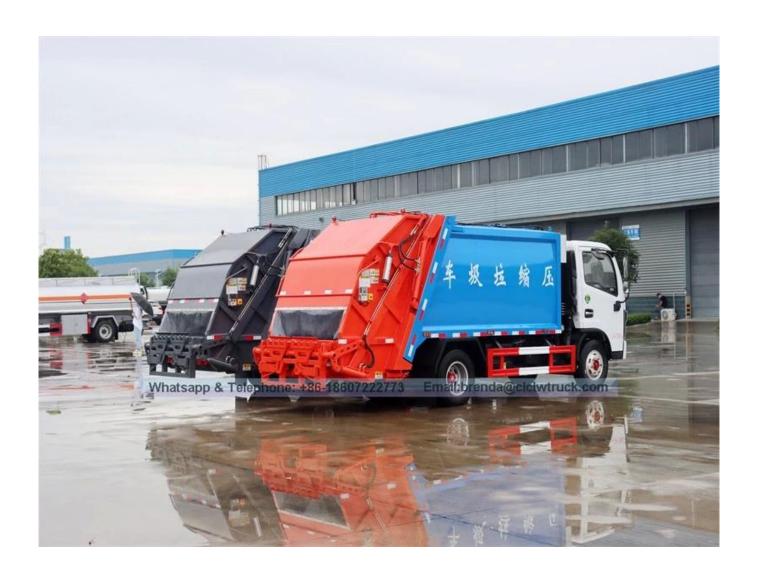

|                                                                              |           |                                       |                        |                             |     |                 |           |  |   |
| Care close 2004 Comply his deaths leader 2004,0001,11004, closed bin litting and traverse reclasions, can since those growed degree and the Care Michaelman of the close and the close of t |                                                                              |           | n more then 600–800kg/m3 after        | сопревыба.             |                             |     |                 |           |  |   |

## DFAC Garbage Truck

Image as below: