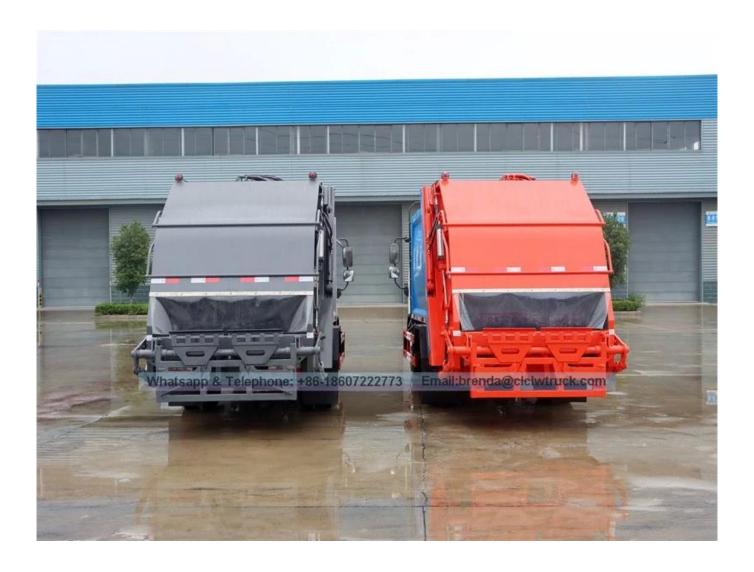

|                                                                              |           |                                       |                        |                             |     |                 |           |  |   |
| Care close 2004 Comply his deaths leader 2004,0001,11004, closed bin litting and traverse reclasions, can since those growed degree and the Care Michaelman of the close and the close of t |                                                                              |           | n more then 600–800kg/m3 after        | сопревыба.             |                             |     |                 |           |  |   |

## DFAC Garbage Truck

Image as below: