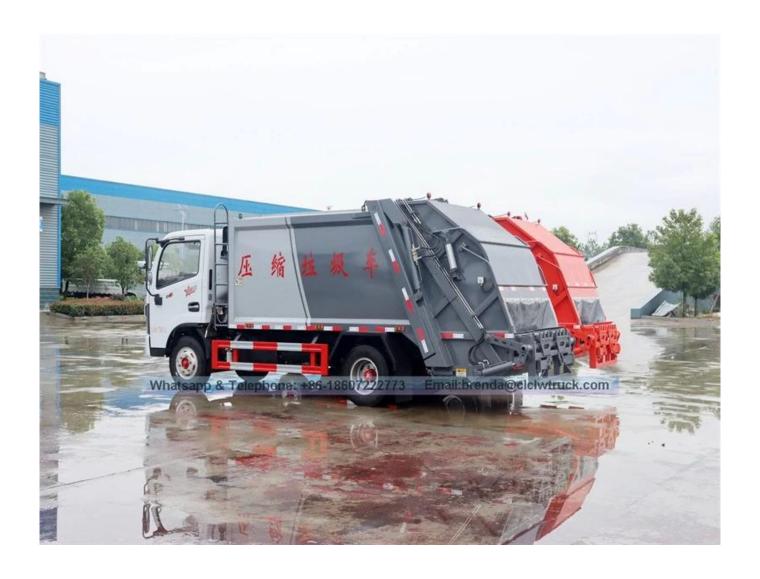

|                                                                              |           |                                       |                        |                             |     |                 |           |  |   |
| Care close 2004 Comply his deaths leader 2004,0001,11004, closed bin litting and traverse reclasions, can since those growed degree and the Care Michaelman of the close and the close of t |                                                                              |           | n more then 600–800kg/m3 after        | сопревыба.             |                             |     |                 |           |  |   |

## DFAC Garbage Truck

Image as below: