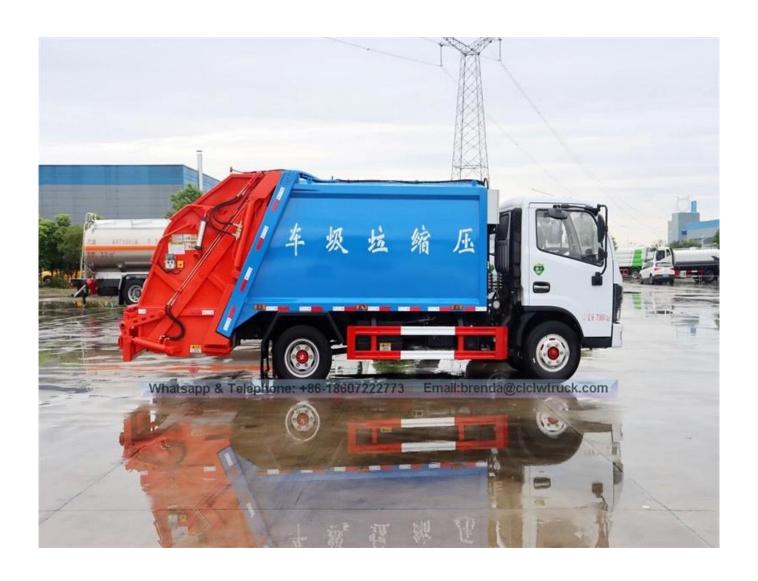

|                                                                              |           |                                       |                        |                             |     |                 |           |  |   |
| Care close 2004 Comply his deaths leader 2004,0001,11004, closed bin litting and traverse reclasions, can since those growed degree and the Care Michaelman of the close and the close of t |                                                                              |           | n more then 600–800kg/m3 after        | сопревыба.             |                             |     |                 |           |  |   |

## DFAC Garbage Truck

Image as below: