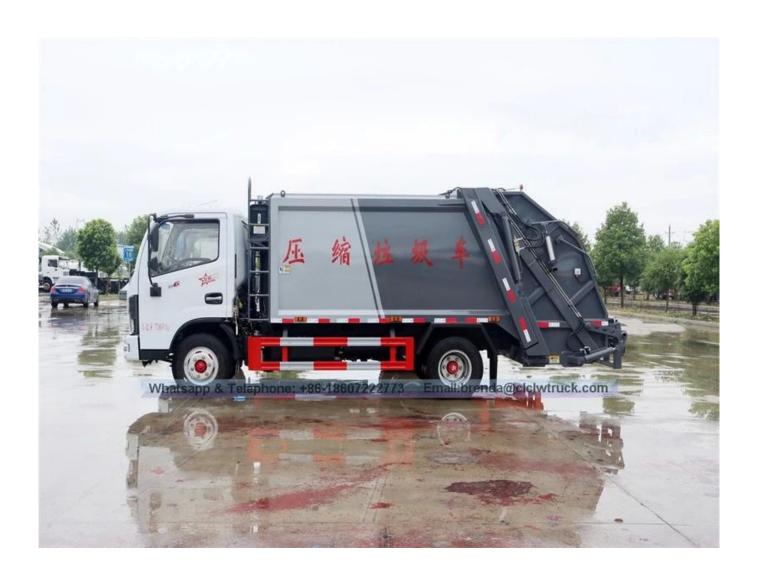

|                                                                              |           |                                       |                        |                             |     |                 |           |  |   |
| Care close 2004 Comply his deaths leader 2004,0001,11004, closed bin litting and traverse reclasions, can since those growed degree and the Care Michaelman of the close and the close of t |                                                                              |           | n more then 600–800kg/m3 after        | сопревыба.             |                             |     |                 |           |  |   |

## DFAC Garbage Truck

Image as below: