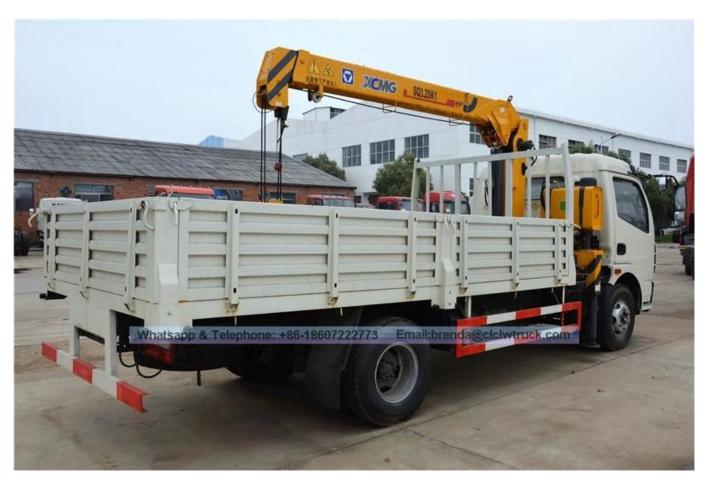

The truck consists of chassis, box, power take-off and crane, achieving cargo lifting and moving through hydraulic lifting and telescopic system. In general, H-type outrigger is equipped to realize its stability. To be further strengthened stability of the truck, rear outrigger also can be equipped if the customer require. The truck can 360 ° continuously rotate.

DFAC 4X2 3200 Kgs Truck Mountec Crane, 3.2 ton Lorry Crane

Product Image: