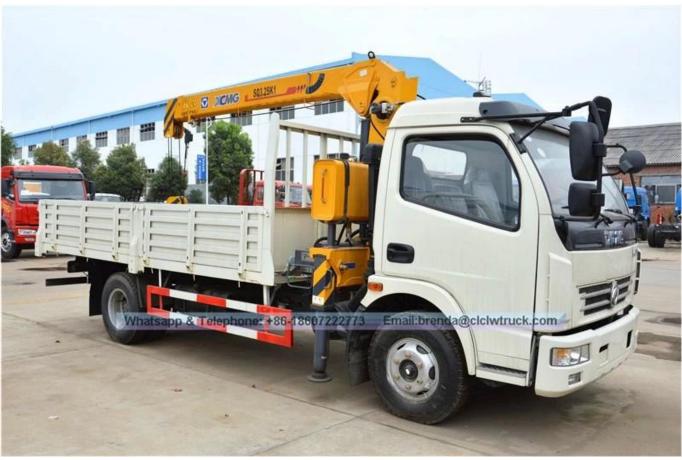

The truck consists of chassis, box, power take-off and crane, achieving cargo lifting and moving through hydraulic lifting and telescopic system. In general, H-type outrigger is equipped to realize its stability. To be further strengthened stability of the truck, rear outrigger also can be equipped if the customer require. The truck can 360 ° continuously rotate.

DFAC 4X2 3200 Kgs Truck Mountec Crane, 3.2 ton Lorry Crane

Product Image: