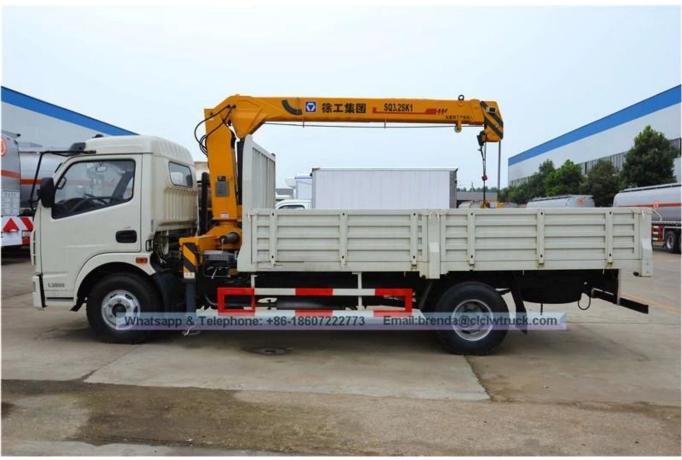

| <pre>□Main specifications□</pre>                                                                                                      |                                                                                                                                                                                   |                                                                                                    |                                                                                                                 |
|---------------------------------------------------------------------------------------------------------------------------------------|-----------------------------------------------------------------------------------------------------------------------------------------------------------------------------------|----------------------------------------------------------------------------------------------------|-----------------------------------------------------------------------------------------------------------------|
| Product model name                                                                                                                    | CLW5110JSQ3 Truck With Crane                                                                                                                                                      |                                                                                                    |                                                                                                                 |
| Gross vehicle weight(kg)                                                                                                              | 11495                                                                                                                                                                             | Drive type                                                                                         | 4 x 2                                                                                                           |
| Payload(kg)                                                                                                                           | 5970                                                                                                                                                                              | cab seats (man)                                                                                    | 3                                                                                                               |
| Curb weight(Kg)                                                                                                                       | 5330                                                                                                                                                                              | Overall dimension (                                                                                | mm) 7050×2420×3150                                                                                              |
| Approach/departure angle (°)                                                                                                          | 22/12                                                                                                                                                                             | Box internal dimension(mm)                                                                         | 4300×2050×550                                                                                                   |
| Number of axles<br>Axle load(Kg)<br>Max speed(Km/h)                                                                                   | 2<br>4050/7445<br>90                                                                                                                                                              | Front/rear hang(mm<br>Wheelbase(mm)                                                                | n) 1180/2070<br>3800                                                                                            |
| ☐Chassis specifications ☐                                                                                                             |                                                                                                                                                                                   |                                                                                                    |                                                                                                                 |
| Chassis model Manufacturer Approach/departure angle (°) Steel spring number Fuel type Emission standard Cabin Engine model CY4102-E3C | EQ1110T9ADJ3AC Dongfeng Motor Corporation 22/13 11/9+7,8/10+7 Diesel Euro III White⊡other colors are a air conditioning. Engine manufacturer Dongfeng chaoyang cha power co., LTD | Tire specification<br>Front track(mm)<br>Rear track(mm)<br>Transmission<br>vailable], Flat, luxuri | Dongfeng<br>6<br>7.50R16<br>1831,1750<br>1640,1586<br>ous interior trim and seat, with<br>t(ml) Power(Kw)<br>91 |
| ☐Crane specification ☐                                                                                                                |                                                                                                                                                                                   |                                                                                                    |                                                                                                                 |
| Crane model<br>Type of Crane<br>Max lifting weight∏kg∏                                                                                | SQS68<br>Telescopic boom<br>3200                                                                                                                                                  | Crane brand<br>Crane weight (kg)<br>Max lift height∏m∏                                             | XCMG<br>1150<br>6.8 / 9.5                                                                                       |
| Working radius(m)                                                                                                                     | 5.5 / 7.5                                                                                                                                                                         | Operation method                                                                                   | High seat operation / floor operation                                                                           |
| Number of arms                                                                                                                        | 2/3                                                                                                                                                                               | Outrigger (pcs)                                                                                    | 2 / 4                                                                                                           |
| <b>□Functions</b> □                                                                                                                   |                                                                                                                                                                                   |                                                                                                    |                                                                                                                 |

The truck consists of chassis, box, power take-off and crane, achieving cargo lifting and moving through hydraulic lifting and telescopic system. In general, H-type outrigger is equipped to realize its stability. To be further strengthened stability of the truck, rear outrigger also can be equipped if the customer require. The truck can 360 ° continuously rotate.

DFAC 4X2 3200 Kgs Truck Mountec Crane, 3.2 ton Lorry Crane

Product Image: