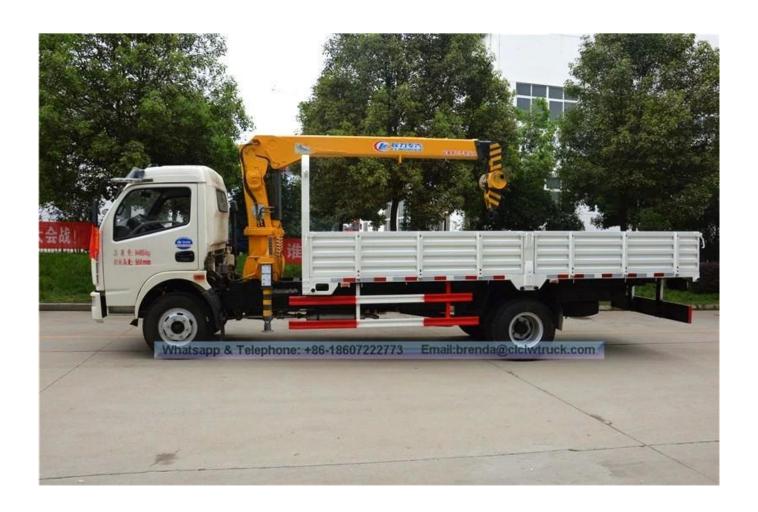

The truck consists of chassis, box, power take-off and crane, achieving cargo lifting and moving through hydraulic lifting and telescopic system. In general, H-type outrigger is equipped to realize its stability. To be further strengthened stability of the truck, rear outrigger also can be equipped if the customer require. The truck can 360 ° continuously rotate.

DFAC 4X2 3200 Kgs Truck Mountec Crane, 3.2 ton Lorry Crane

Product Image: