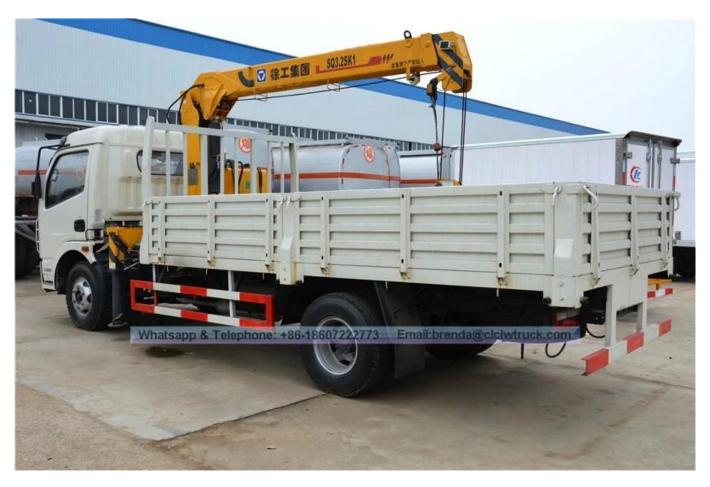

| <pre>□Main specifications□</pre>                                                                                                      |                                                                                                                                                                                   |                                                                                                    |                                                                                                                 |
|---------------------------------------------------------------------------------------------------------------------------------------|-----------------------------------------------------------------------------------------------------------------------------------------------------------------------------------|----------------------------------------------------------------------------------------------------|-----------------------------------------------------------------------------------------------------------------|
| Product model name                                                                                                                    | CLW5110JSQ3 Truck With Crane                                                                                                                                                      |                                                                                                    |                                                                                                                 |
| Gross vehicle weight(kg)                                                                                                              | 11495                                                                                                                                                                             | Drive type                                                                                         | 4 x 2                                                                                                           |
| Payload(kg)                                                                                                                           | 5970                                                                                                                                                                              | cab seats (man)                                                                                    | 3                                                                                                               |
| Curb weight(Kg)                                                                                                                       | 5330                                                                                                                                                                              | Overall dimension (                                                                                | mm) 7050×2420×3150                                                                                              |
| Approach/departure angle (°)                                                                                                          | 22/12                                                                                                                                                                             | Box internal dimension(mm)                                                                         | 4300×2050×550                                                                                                   |
| Number of axles<br>Axle load(Kg)<br>Max speed(Km/h)                                                                                   | 2<br>4050/7445<br>90                                                                                                                                                              | Front/rear hang(mm<br>Wheelbase(mm)                                                                | n) 1180/2070<br>3800                                                                                            |
| ☐Chassis specifications ☐                                                                                                             |                                                                                                                                                                                   |                                                                                                    |                                                                                                                 |
| Chassis model Manufacturer Approach/departure angle (°) Steel spring number Fuel type Emission standard Cabin Engine model CY4102-E3C | EQ1110T9ADJ3AC Dongfeng Motor Corporation 22/13 11/9+7,8/10+7 Diesel Euro III White⊡other colors are a air conditioning. Engine manufacturer Dongfeng chaoyang cha power co., LTD | Tire specification<br>Front track(mm)<br>Rear track(mm)<br>Transmission<br>vailable], Flat, luxuri | Dongfeng<br>6<br>7.50R16<br>1831,1750<br>1640,1586<br>ous interior trim and seat, with<br>t(ml) Power(Kw)<br>91 |
| ☐Crane specification ☐                                                                                                                |                                                                                                                                                                                   |                                                                                                    |                                                                                                                 |
| Crane model<br>Type of Crane<br>Max lifting weight∏kg∏                                                                                | SQS68<br>Telescopic boom<br>3200                                                                                                                                                  | Crane brand<br>Crane weight (kg)<br>Max lift height∏m∏                                             | XCMG<br>1150<br>6.8 / 9.5                                                                                       |
| Working radius(m)                                                                                                                     | 5.5 / 7.5                                                                                                                                                                         | Operation method                                                                                   | High seat operation / floor operation                                                                           |
| Number of arms                                                                                                                        | 2/3                                                                                                                                                                               | Outrigger (pcs)                                                                                    | 2 / 4                                                                                                           |
| <b>□Functions</b> □                                                                                                                   |                                                                                                                                                                                   |                                                                                                    |                                                                                                                 |

The truck consists of chassis, box, power take-off and crane, achieving cargo lifting and moving through hydraulic lifting and telescopic system. In general, H-type outrigger is equipped to realize its stability. To be further strengthened stability of the truck, rear outrigger also can be equipped if the customer require. The truck can 360 ° continuously rotate.

DFAC 4X2 3200 Kgs Truck Mountec Crane, 3.2 ton Lorry Crane

Product Image: