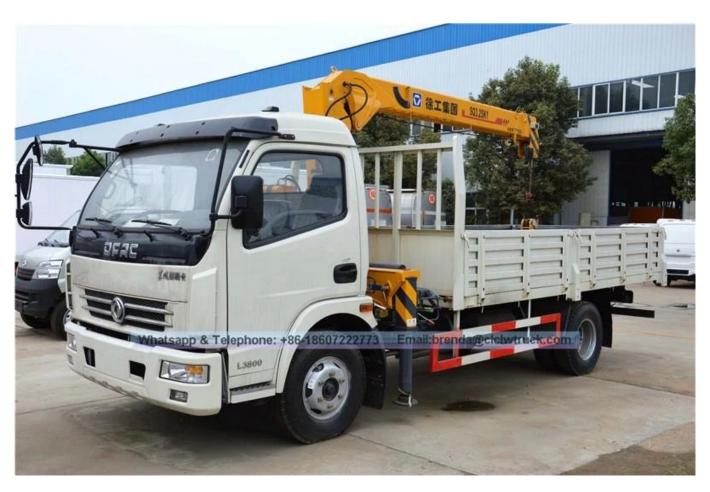

| <pre>□Main specifications□</pre>                                                                                                      |                                                                                                                                                                                   |                                                                                                    |                                                                                                                 |
|---------------------------------------------------------------------------------------------------------------------------------------|-----------------------------------------------------------------------------------------------------------------------------------------------------------------------------------|----------------------------------------------------------------------------------------------------|-----------------------------------------------------------------------------------------------------------------|
| Product model name                                                                                                                    | CLW5110JSQ3 Truck With Crane                                                                                                                                                      |                                                                                                    |                                                                                                                 |
| Gross vehicle weight(kg)                                                                                                              | 11495                                                                                                                                                                             | Drive type                                                                                         | 4 x 2                                                                                                           |
| Payload(kg)                                                                                                                           | 5970                                                                                                                                                                              | cab seats (man)                                                                                    | 3                                                                                                               |
| Curb weight(Kg)                                                                                                                       | 5330                                                                                                                                                                              | Overall dimension (                                                                                | mm) 7050×2420×3150                                                                                              |
| Approach/departure angle (°)                                                                                                          | 22/12                                                                                                                                                                             | Box internal dimension(mm)                                                                         | 4300×2050×550                                                                                                   |
| Number of axles<br>Axle load(Kg)<br>Max speed(Km/h)                                                                                   | 2<br>4050/7445<br>90                                                                                                                                                              | Front/rear hang(mm<br>Wheelbase(mm)                                                                | n) 1180/2070<br>3800                                                                                            |
| ☐Chassis specifications ☐                                                                                                             |                                                                                                                                                                                   |                                                                                                    |                                                                                                                 |
| Chassis model Manufacturer Approach/departure angle (°) Steel spring number Fuel type Emission standard Cabin Engine model CY4102-E3C | EQ1110T9ADJ3AC Dongfeng Motor Corporation 22/13 11/9+7,8/10+7 Diesel Euro III White⊡other colors are a air conditioning. Engine manufacturer Dongfeng chaoyang cha power co., LTD | Tire specification<br>Front track(mm)<br>Rear track(mm)<br>Transmission<br>vailable], Flat, luxuri | Dongfeng<br>6<br>7.50R16<br>1831,1750<br>1640,1586<br>ous interior trim and seat, with<br>t(ml) Power(Kw)<br>91 |
| ☐Crane specification ☐                                                                                                                |                                                                                                                                                                                   |                                                                                                    |                                                                                                                 |
| Crane model<br>Type of Crane<br>Max lifting weight∏kg∏                                                                                | SQS68<br>Telescopic boom<br>3200                                                                                                                                                  | Crane brand<br>Crane weight (kg)<br>Max lift height∏m∏                                             | XCMG<br>1150<br>6.8 / 9.5                                                                                       |
| Working radius(m)                                                                                                                     | 5.5 / 7.5                                                                                                                                                                         | Operation method                                                                                   | High seat operation / floor operation                                                                           |
| Number of arms                                                                                                                        | 2/3                                                                                                                                                                               | Outrigger (pcs)                                                                                    | 2 / 4                                                                                                           |
| <b>□Functions</b> □                                                                                                                   |                                                                                                                                                                                   |                                                                                                    |                                                                                                                 |

The truck consists of chassis, box, power take-off and crane, achieving cargo lifting and moving through hydraulic lifting and telescopic system. In general, H-type outrigger is equipped to realize its stability. To be further strengthened stability of the truck, rear outrigger also can be equipped if the customer require. The truck can 360 ° continuously rotate.

DFAC 4X2 3200 Kgs Truck Mountec Crane, 3.2 ton Lorry Crane

Product Image: