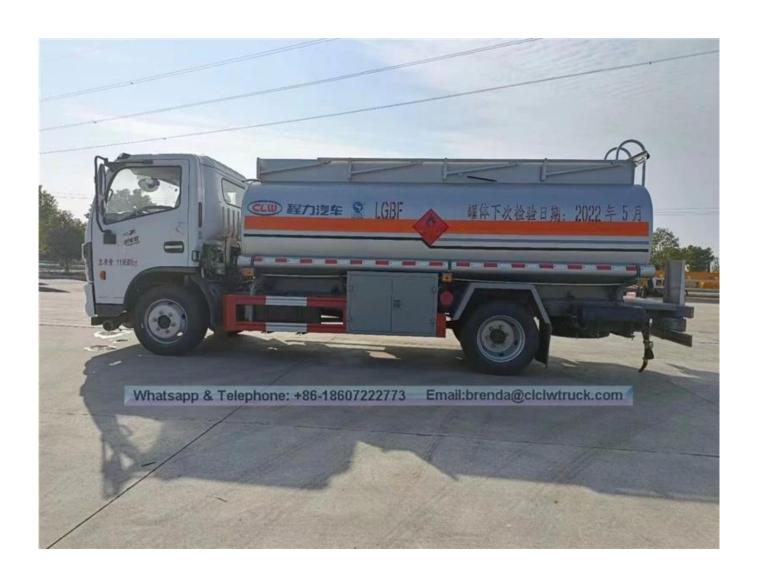

## Dongfeng 4X2 6Ton -10Ton oil tanker truck manufacturer china

| 1.Model and name                | CSC5090GJY3 fueling truck                                                                                                                       | CSC5090GJY3 fueling truck                                                                                                                                                                                                                                                                                                                                                                                                                                                                                                                                                                                            |                   |  |  |  |  |  |  |  |
|---------------------------------|-------------------------------------------------------------------------------------------------------------------------------------------------|----------------------------------------------------------------------------------------------------------------------------------------------------------------------------------------------------------------------------------------------------------------------------------------------------------------------------------------------------------------------------------------------------------------------------------------------------------------------------------------------------------------------------------------------------------------------------------------------------------------------|-------------------|--|--|--|--|--|--|--|
| 2.manufacturer                  | Hubei Chengli Ocean Auto Sales Co.,Ltd                                                                                                          |                                                                                                                                                                                                                                                                                                                                                                                                                                                                                                                                                                                                                      |                   |  |  |  |  |  |  |  |
| 3.Overall dimension(mm)         | 6995×2300×2750                                                                                                                                  | 4.curb weight                                                                                                                                                                                                                                                                                                                                                                                                                                                                                                                                                                                                        | 4255 Kg           |  |  |  |  |  |  |  |
| 5.tank volume                   | 8000-10000 Liter                                                                                                                                | 6.Tank material                                                                                                                                                                                                                                                                                                                                                                                                                                                                                                                                                                                                      | carbon steel Q235 |  |  |  |  |  |  |  |
| 7.cab seats                     | 3                                                                                                                                               | 8.Max speed                                                                                                                                                                                                                                                                                                                                                                                                                                                                                                                                                                                                          | 80 km/h           |  |  |  |  |  |  |  |
| 9.Transmission                  | 5 forward gear,1 reverse gear                                                                                                                   | 10.brake                                                                                                                                                                                                                                                                                                                                                                                                                                                                                                                                                                                                             | Air brake         |  |  |  |  |  |  |  |
| 11.Approach/<br>departure angle | 21/12                                                                                                                                           | system<br>12.front/rear<br>hang(mm)                                                                                                                                                                                                                                                                                                                                                                                                                                                                                                                                                                                  | 1180/2015         |  |  |  |  |  |  |  |
| 13.steering type                | Left hand drive                                                                                                                                 |                                                                                                                                                                                                                                                                                                                                                                                                                                                                                                                                                                                                                      |                   |  |  |  |  |  |  |  |
| 14.cabin                        | White(other colors are available). Single row,                                                                                                  | White(other colors are available). Single row, cab can be tippable forwardly, with power steering. Air condition is optional.                                                                                                                                                                                                                                                                                                                                                                                                                                                                                        |                   |  |  |  |  |  |  |  |
| 15.Performance characteristic   | B, Oil pump is installed to suck or discharge<br>C, Computer refueling machine is installed, v<br>D, according to users' needs, the tank can be | A, with multiple baffle plates in the tank, the tank has the advantages of high intensity, stability, transporting safety etc.  B, Oil pump is installed to suck or discharge oil, with high suction pressure and speed.  C, Computer refueling machine is installed, with a 15 meter automatic return oil pipe and refueling gun, achieving mobile refueling fuction.  D, according to users' needs, the tank can be designed as a single compartment or several compartments to contain different oils.  E, according to users' needs, the side or the rear of the tank can be installed to 3 self-flowing valves. |                   |  |  |  |  |  |  |  |
| Chassis parameter               |                                                                                                                                                 |                                                                                                                                                                                                                                                                                                                                                                                                                                                                                                                                                                                                                      |                   |  |  |  |  |  |  |  |

## Image photo show: