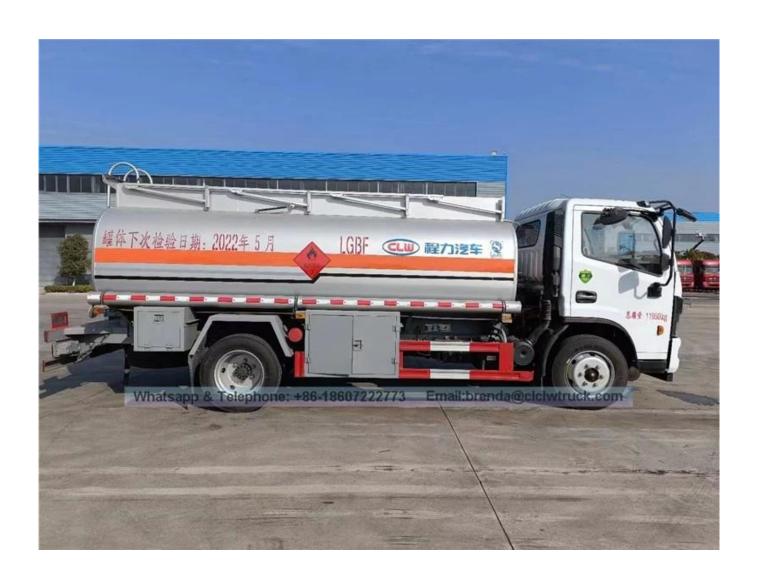

type(emission/power) |                      |                                          | CY4102-E3C(3856 ml / 91kw) |                           |                       |          |  |
| 2□ Engine manufacturer        |                      | Dongfeng Chaoyang Chaochai Power Co.,Ltd |                            |                           |                       |          |  |
|                               | 3[Fuel type          |                                          | Diesel                     |                           | 4.Emissions standards | Euro 3   |  |
|                               |                      |                                          |                            |                           |                       |          |  |

## Image photo show: