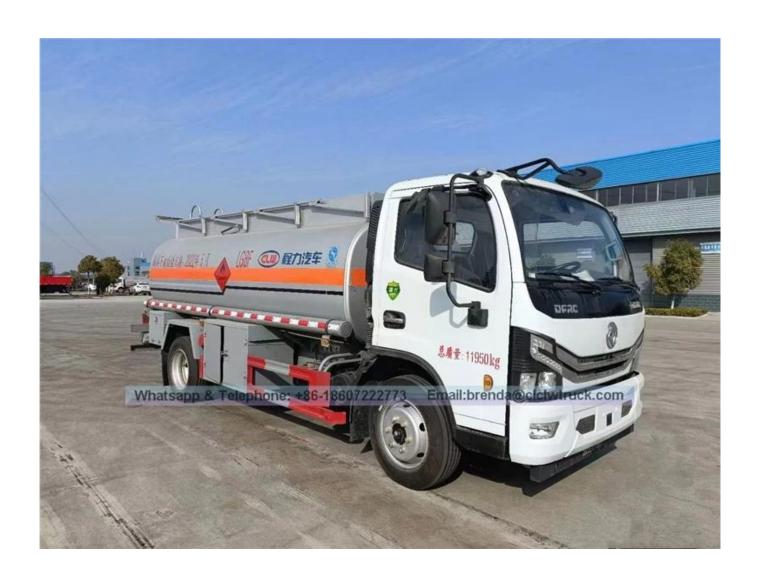

## Dongfeng 4X2 6Ton -10Ton oil tanker truck manufacturer china

| 1.Model and name                | CSC5090GJY3 fueling truck                                                                                                                       | CSC5090GJY3 fueling truck                                                                                                                                                                                                                                                                                                                                                                                                                                                                                                                                                                                            |                   |  |  |  |  |  |  |  |
|---------------------------------|-------------------------------------------------------------------------------------------------------------------------------------------------|----------------------------------------------------------------------------------------------------------------------------------------------------------------------------------------------------------------------------------------------------------------------------------------------------------------------------------------------------------------------------------------------------------------------------------------------------------------------------------------------------------------------------------------------------------------------------------------------------------------------|-------------------|--|--|--|--|--|--|--|
| 2.manufacturer                  | Hubei Chengli Ocean Auto Sales Co.,Ltd                                                                                                          |                                                                                                                                                                                                                                                                                                                                                                                                                                                                                                                                                                                                                      |                   |  |  |  |  |  |  |  |
| 3.Overall dimension(mm)         | 6995×2300×2750                                                                                                                                  | 4.curb weight                                                                                                                                                                                                                                                                                                                                                                                                                                                                                                                                                                                                        | 4255 Kg           |  |  |  |  |  |  |  |
| 5.tank volume                   | 8000-10000 Liter                                                                                                                                | 6.Tank material                                                                                                                                                                                                                                                                                                                                                                                                                                                                                                                                                                                                      | carbon steel Q235 |  |  |  |  |  |  |  |
| 7.cab seats                     | 3                                                                                                                                               | 8.Max speed                                                                                                                                                                                                                                                                                                                                                                                                                                                                                                                                                                                                          | 80 km/h           |  |  |  |  |  |  |  |
| 9.Transmission                  | 5 forward gear,1 reverse gear                                                                                                                   | 10.brake                                                                                                                                                                                                                                                                                                                                                                                                                                                                                                                                                                                                             | Air brake         |  |  |  |  |  |  |  |
| 11.Approach/<br>departure angle | 21/12                                                                                                                                           | system<br>12.front/rear<br>hang(mm)                                                                                                                                                                                                                                                                                                                                                                                                                                                                                                                                                                                  | 1180/2015         |  |  |  |  |  |  |  |
| 13.steering type                | Left hand drive                                                                                                                                 |                                                                                                                                                                                                                                                                                                                                                                                                                                                                                                                                                                                                                      |                   |  |  |  |  |  |  |  |
| 14.cabin                        | White(other colors are available). Single row,                                                                                                  | White(other colors are available). Single row, cab can be tippable forwardly, with power steering. Air condition is optional.                                                                                                                                                                                                                                                                                                                                                                                                                                                                                        |                   |  |  |  |  |  |  |  |
| 15.Performance characteristic   | B, Oil pump is installed to suck or discharge<br>C, Computer refueling machine is installed, v<br>D, according to users' needs, the tank can be | A, with multiple baffle plates in the tank, the tank has the advantages of high intensity, stability, transporting safety etc.  B, Oil pump is installed to suck or discharge oil, with high suction pressure and speed.  C, Computer refueling machine is installed, with a 15 meter automatic return oil pipe and refueling gun, achieving mobile refueling fuction.  D, according to users' needs, the tank can be designed as a single compartment or several compartments to contain different oils.  E, according to users' needs, the side or the rear of the tank can be installed to 3 self-flowing valves. |                   |  |  |  |  |  |  |  |
| Chassis parameter               |                                                                                                                                                 |                                                                                                                                                                                                                                                                                                                                                                                                                                                                                                                                                                                                                      |                   |  |  |  |  |  |  |  |

## Image photo show: