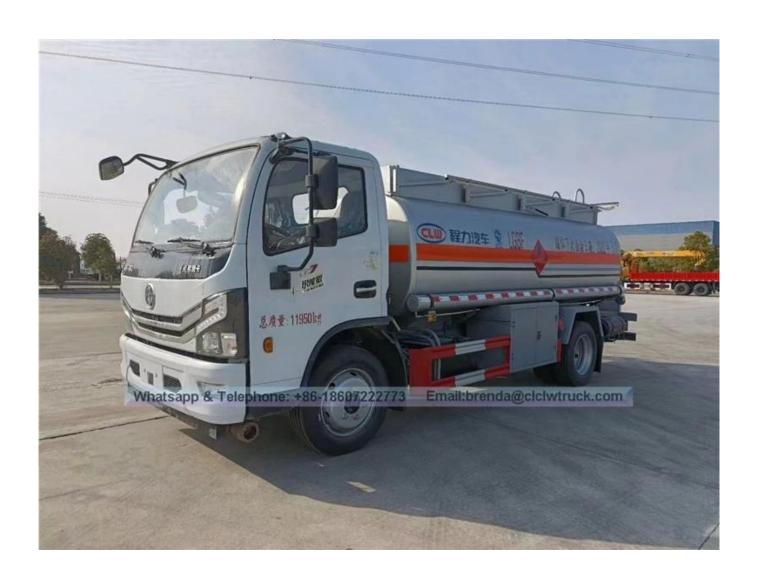

## Dongfeng 4X2 6Ton -10Ton oil tanker truck manufacturer china

| 1.Model and name                | CSC5090GJY3 fueling truck                                                                                                                       | CSC5090GJY3 fueling truck                                                                                                                                                                                                                                                                                                                                                                                                                                                                                                                                                                                            |                   |  |  |  |  |  |  |  |
|---------------------------------|-------------------------------------------------------------------------------------------------------------------------------------------------|----------------------------------------------------------------------------------------------------------------------------------------------------------------------------------------------------------------------------------------------------------------------------------------------------------------------------------------------------------------------------------------------------------------------------------------------------------------------------------------------------------------------------------------------------------------------------------------------------------------------|-------------------|--|--|--|--|--|--|--|
| 2.manufacturer                  | Hubei Chengli Ocean Auto Sales Co.,Ltd                                                                                                          |                                                                                                                                                                                                                                                                                                                                                                                                                                                                                                                                                                                                                      |                   |  |  |  |  |  |  |  |
| 3.Overall dimension(mm)         | 6995×2300×2750                                                                                                                                  | 4.curb weight                                                                                                                                                                                                                                                                                                                                                                                                                                                                                                                                                                                                        | 4255 Kg           |  |  |  |  |  |  |  |
| 5.tank volume                   | 8000-10000 Liter                                                                                                                                | 6.Tank material                                                                                                                                                                                                                                                                                                                                                                                                                                                                                                                                                                                                      | carbon steel Q235 |  |  |  |  |  |  |  |
| 7.cab seats                     | 3                                                                                                                                               | 8.Max speed                                                                                                                                                                                                                                                                                                                                                                                                                                                                                                                                                                                                          | 80 km/h           |  |  |  |  |  |  |  |
| 9.Transmission                  | 5 forward gear,1 reverse gear                                                                                                                   | 10.brake                                                                                                                                                                                                                                                                                                                                                                                                                                                                                                                                                                                                             | Air brake         |  |  |  |  |  |  |  |
| 11.Approach/<br>departure angle | 21/12                                                                                                                                           | system<br>12.front/rear<br>hang(mm)                                                                                                                                                                                                                                                                                                                                                                                                                                                                                                                                                                                  | 1180/2015         |  |  |  |  |  |  |  |
| 13.steering type                | Left hand drive                                                                                                                                 |                                                                                                                                                                                                                                                                                                                                                                                                                                                                                                                                                                                                                      |                   |  |  |  |  |  |  |  |
| 14.cabin                        | White(other colors are available). Single row,                                                                                                  | White(other colors are available). Single row, cab can be tippable forwardly, with power steering. Air condition is optional.                                                                                                                                                                                                                                                                                                                                                                                                                                                                                        |                   |  |  |  |  |  |  |  |
| 15.Performance characteristic   | B, Oil pump is installed to suck or discharge<br>C, Computer refueling machine is installed, v<br>D, according to users' needs, the tank can be | A, with multiple baffle plates in the tank, the tank has the advantages of high intensity, stability, transporting safety etc.  B, Oil pump is installed to suck or discharge oil, with high suction pressure and speed.  C, Computer refueling machine is installed, with a 15 meter automatic return oil pipe and refueling gun, achieving mobile refueling fuction.  D, according to users' needs, the tank can be designed as a single compartment or several compartments to contain different oils.  E, according to users' needs, the side or the rear of the tank can be installed to 3 self-flowing valves. |                   |  |  |  |  |  |  |  |
| Chassis parameter               |                                                                                                                                                 |                                                                                                                                                                                                                                                                                                                                                                                                                                                                                                                                                                                                                      |                   |  |  |  |  |  |  |  |

## Image photo show: