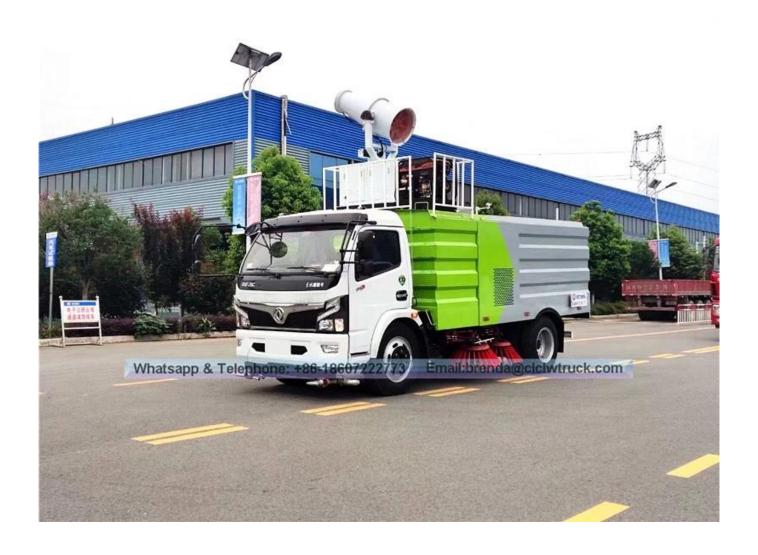

- 1.The control box is in the cab, all kinds of system electrical centralized to control, and easy to operate!
- 2, Four scan disk combinated with suction nozzle in working. according to a different cleaning conditions Scan disk speed can be controlled by choosing three gear-High, medium and low, which can make sure there be have a good cleaning results in a variety of pollution status. and when met the obstacle, the scan disk can be have a automatic avoidance protections and features automatic reset function, and retracted automaticly, then reseted automaticly after over some obstacles!

  3.Both of side of the scan disk can be working altogether, or unilateral work independently.
- 4. The core components of hydraulic systems adopts the original import!

DFAC 4x2 Road sweeper truck

Image as below: