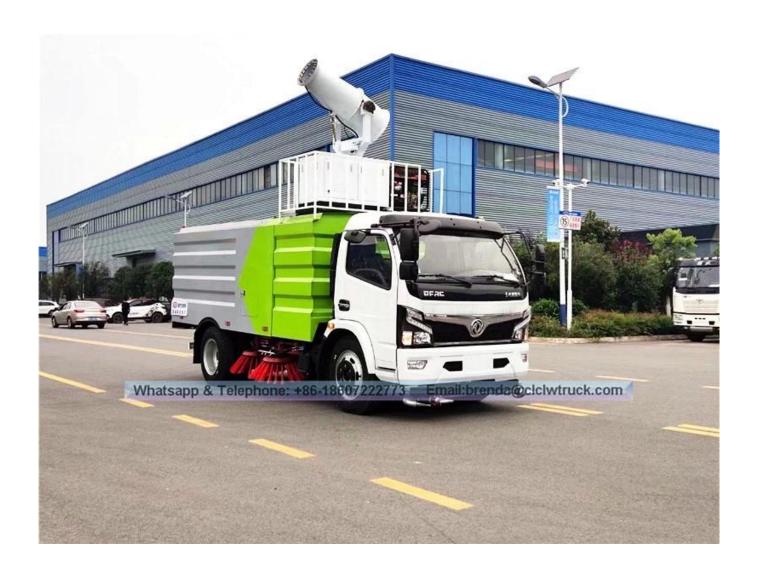

- 1.The control box is in the cab, all kinds of system electrical centralized to control, and easy to operate!
- 2, Four scan disk combinated with suction nozzle in working. according to a different cleaning conditions Scan disk speed can be controlled by choosing three gear-High, medium and low, which can make sure there be have a good cleaning results in a variety of pollution status. and when met the obstacle, the scan disk can be have a automatic avoidance protections and features automatic reset function, and retracted automaticly, then reseted automaticly after over some obstacles!

  3.Both of side of the scan disk can be working altogether, or unilateral work independently.
- 4. The core components of hydraulic systems adopts the original import!

DFAC 4x2 Road sweeper truck

Image as below: