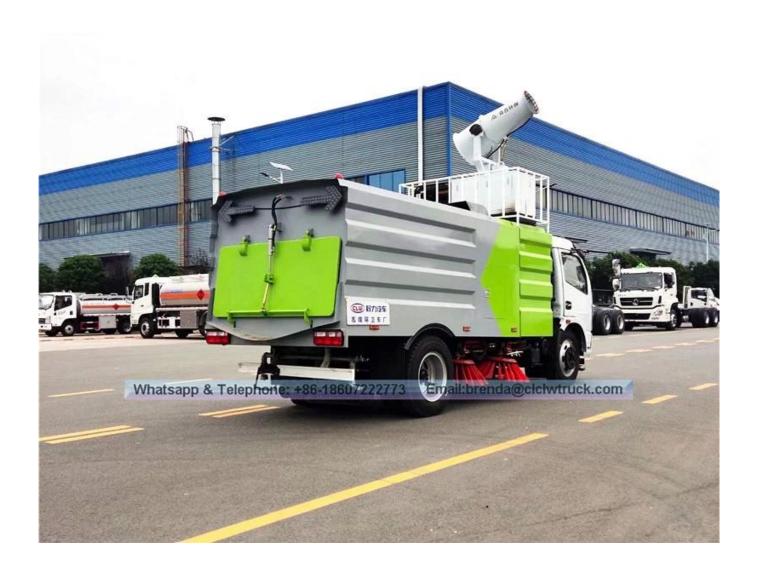

- 1.The control box is in the cab, all kinds of system electrical centralized to control, and easy to operate!
- 2, Four scan disk combinated with suction nozzle in working. according to a different cleaning conditions Scan disk speed can be controlled by choosing three gear-High, medium and low, which can make sure there be have a good cleaning results in a variety of pollution status. and when met the obstacle, the scan disk can be have a automatic avoidance protections and features automatic reset function, and retracted automaticly, then reseted automaticly after over some obstacles!

  3.Both of side of the scan disk can be working altogether, or unilateral work independently.
- 4. The core components of hydraulic systems adopts the original import!

DFAC 4x2 Road sweeper truck

Image as below: