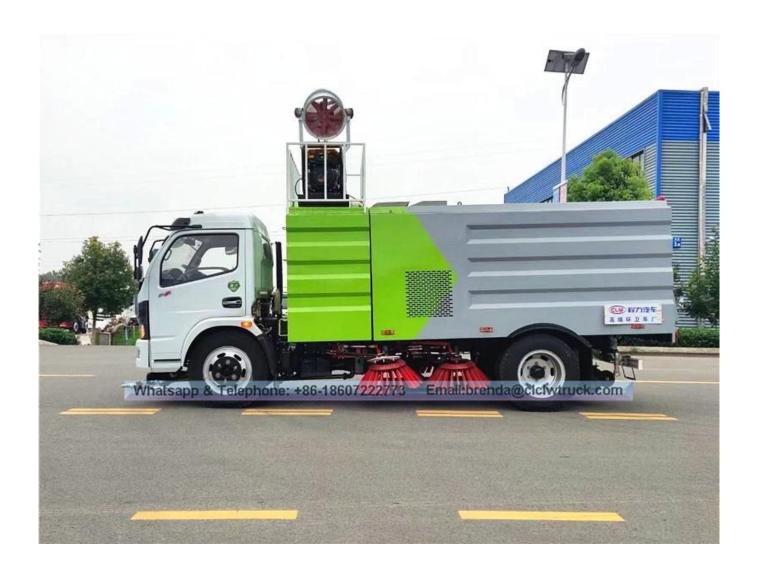

- 1.The control box is in the cab, all kinds of system electrical centralized to control, and easy to operate!
- 2, Four scan disk combinated with suction nozzle in working. according to a different cleaning conditions Scan disk speed can be controlled by choosing three gear-High, medium and low, which can make sure there be have a good cleaning results in a variety of pollution status. and when met the obstacle, the scan disk can be have a automatic avoidance protections and features automatic reset function, and retracted automaticly, then reseted automaticly after over some obstacles!

  3.Both of side of the scan disk can be working altogether, or unilateral work independently.
- 4. The core components of hydraulic systems adopts the original import!

DFAC 4x2 Road sweeper truck

Image as below: