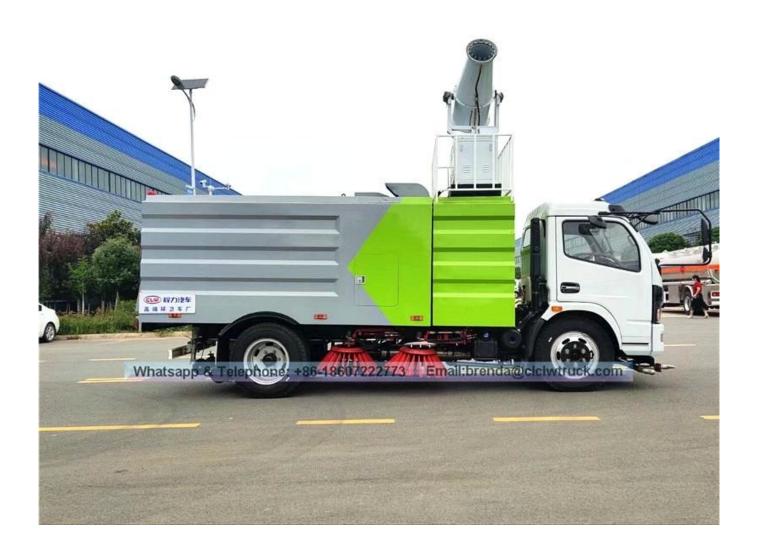

- 1.The control box is in the cab, all kinds of system electrical centralized to control, and easy to operate!
- 2, Four scan disk combinated with suction nozzle in working. according to a different cleaning conditions Scan disk speed can be controlled by choosing three gear-High, medium and low, which can make sure there be have a good cleaning results in a variety of pollution status. and when met the obstacle, the scan disk can be have a automatic avoidance protections and features automatic reset function, and retracted automaticly, then reseted automaticly after over some obstacles!

  3.Both of side of the scan disk can be working altogether, or unilateral work independently.
- 4. The core components of hydraulic systems adopts the original import!

DFAC 4x2 Road sweeper truck

Image as below: