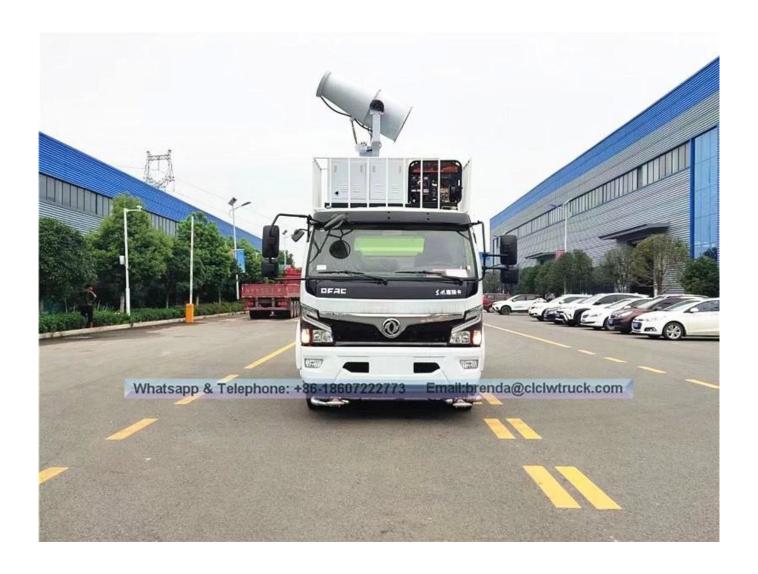

- 1.The control box is in the cab, all kinds of system electrical centralized to control, and easy to operate!
- 2, Four scan disk combinated with suction nozzle in working. according to a different cleaning conditions Scan disk speed can be controlled by choosing three gear-High, medium and low, which can make sure there be have a good cleaning results in a variety of pollution status. and when met the obstacle, the scan disk can be have a automatic avoidance protections and features automatic reset function, and retracted automaticly, then reseted automaticly after over some obstacles!

  3.Both of side of the scan disk can be working altogether, or unilateral work independently.
- 4. The core components of hydraulic systems adopts the original import!

DFAC 4x2 Road sweeper truck

Image as below: