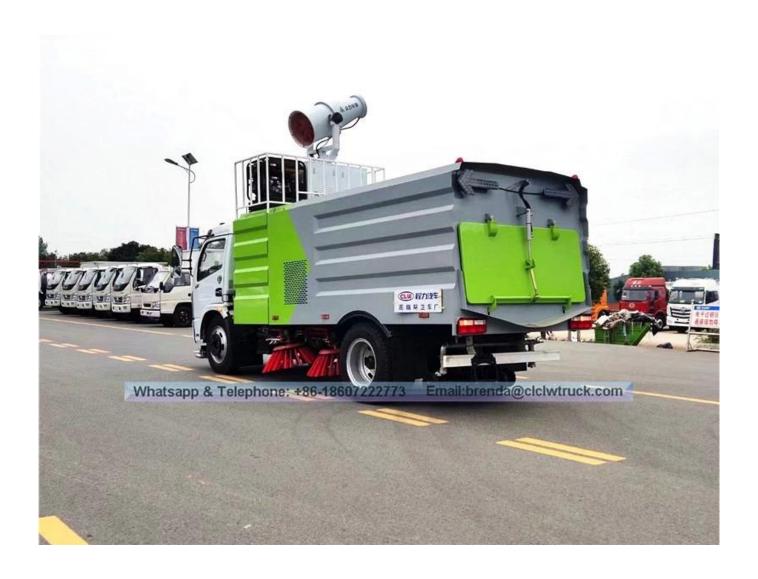

- 1.The control box is in the cab, all kinds of system electrical centralized to control, and easy to operate!
- 2, Four scan disk combinated with suction nozzle in working. according to a different cleaning conditions Scan disk speed can be controlled by choosing three gear-High, medium and low, which can make sure there be have a good cleaning results in a variety of pollution status. and when met the obstacle, the scan disk can be have a automatic avoidance protections and features automatic reset function, and retracted automaticly, then reseted automaticly after over some obstacles!

  3.Both of side of the scan disk can be working altogether, or unilateral work independently.
- 4. The core components of hydraulic systems adopts the original import!

DFAC 4x2 Road sweeper truck

Image as below: