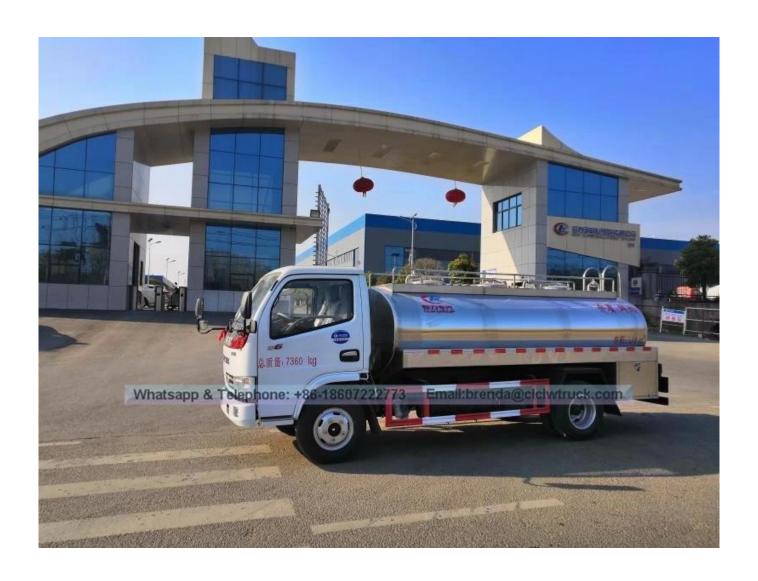

## DFAC Duolika 5 CBM fresh milk transporting truck

| Main technical parameter    |                                            |                     |                        |
|-----------------------------|--------------------------------------------|---------------------|------------------------|
| Product name                | CLW5070GNYD3 fresh milk transporting truck |                     |                        |
| Gross weight(Kg)            | 7360                                       | Drive type          | 4*2                    |
| Rate loading(Kg)            | 3230                                       | oversize(mm)        | 5995×2000×2400         |
| Curb weight(Kg)             | 4000                                       | Drive seat(people)  | 2                      |
| approach/departure(°)       | 20/13                                      | front/rear hang(mm) | 1040/1647              |
| Axle no.                    | 2                                          | wheelbase(mm)       | 3300                   |
| Axle weight(Kg)             | 2945/4415                                  | Max speed(Km/h)     | 99                     |
| Tank volume(m3)             | 5                                          | Standard            | 1                      |
|                             |                                            | compartments        |                        |
| Chassis technical parameter | •                                          | •                   | •                      |
| Chassis model               | EQ1060TJ20D3                               | Chassis name        | truck[]second[]        |
| Brand                       | Dongfeng                                   | manufacturer        | Dongfeng motor Co.,ltd |
| oversize(mm)                | 5845×1980×2040                             | Tyre no.            | 6                      |
| approach/departureangle(°)  | 20/18                                      | Tyre specification  | 7.00R16                |
| Steel spring no.            | 6/6+5                                      | Front track(mm)     | 1503                   |
| Fuel type                   | diesel                                     | Rear track(mm)      | 1494                   |
| Emission standard           | Euro III                                   |                     | •                      |
| Engine model                | Engine manufacturer                        | displacement(ml)    | power(Kw)              |
| CY4102-C3F                  | Dongfeng chaoyang                          | 3856                | 70                     |
|                             | chaochai engine Co.,ltd                    |                     |                        |
| description                 |                                            |                     |                        |

- 1. The tank is made of food-grade stainless steel and used to transport milk and other liquid food. It is safe and reliable.
- 2. Multiple tanks are set to unload the materials separately, which can transport a variety of liquid food at the same time.
- 3, heat preservation function: lifting  $\square$  1 °C of the temperature of the tank medium 24 hours a day.
- 4. Equipped with PIC cleaning device, easy cleaning inside the tank.
- 5. Standardized parts are convenient for maintenance.