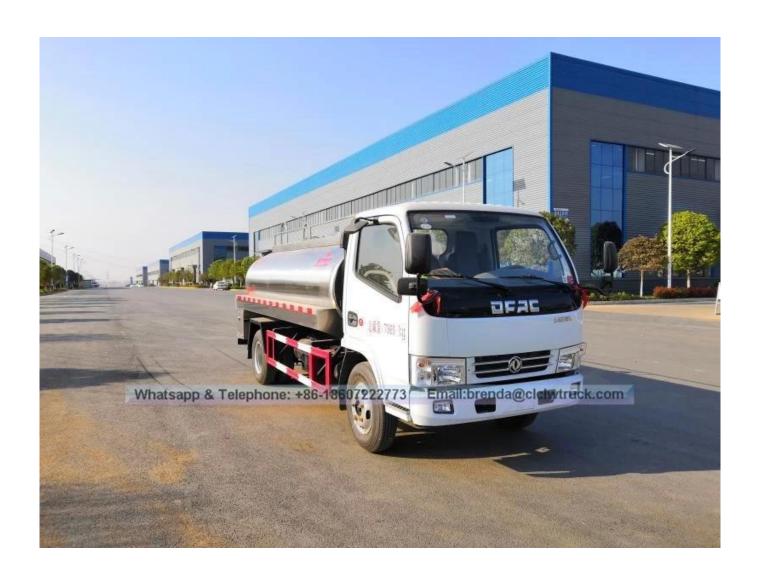

## DFAC Duolika 5 CBM fresh milk transporting truck

| Main technical parameter    |                                            |                     |                        |
|-----------------------------|--------------------------------------------|---------------------|------------------------|
| Product name                | CLW5070GNYD3 fresh milk transporting truck |                     |                        |
| Gross weight(Kg)            | 7360                                       | Drive type          | 4*2                    |
| Rate loading(Kg)            | 3230                                       | oversize(mm)        | 5995×2000×2400         |
| Curb weight(Kg)             | 4000                                       | Drive seat(people)  | 2                      |
| approach/departure(°)       | 20/13                                      | front/rear hang(mm) | 1040/1647              |
| Axle no.                    | 2                                          | wheelbase(mm)       | 3300                   |
| Axle weight(Kg)             | 2945/4415                                  | Max speed(Km/h)     | 99                     |
| Tank volume(m3)             | 5                                          | Standard            | 1                      |
|                             |                                            | compartments        |                        |
| Chassis technical parameter | •                                          | •                   | •                      |
| Chassis model               | EQ1060TJ20D3                               | Chassis name        | truck[]second[]        |
| Brand                       | Dongfeng                                   | manufacturer        | Dongfeng motor Co.,ltd |
| oversize(mm)                | 5845×1980×2040                             | Tyre no.            | 6                      |
| approach/departureangle(°)  | 20/18                                      | Tyre specification  | 7.00R16                |
| Steel spring no.            | 6/6+5                                      | Front track(mm)     | 1503                   |
| Fuel type                   | diesel                                     | Rear track(mm)      | 1494                   |
| Emission standard           | Euro III                                   |                     | •                      |
| Engine model                | Engine manufacturer                        | displacement(ml)    | power(Kw)              |
| CY4102-C3F                  | Dongfeng chaoyang                          | 3856                | 70                     |
|                             | chaochai engine Co.,ltd                    |                     |                        |
| description                 |                                            |                     |                        |

- 1. The tank is made of food-grade stainless steel and used to transport milk and other liquid food. It is safe and reliable.
- 2. Multiple tanks are set to unload the materials separately, which can transport a variety of liquid food at the same time.
- 3, heat preservation function: lifting  $\square$  1 °C of the temperature of the tank medium 24 hours a day.
- 4. Equipped with PIC cleaning device, easy cleaning inside the tank.
- 5. Standardized parts are convenient for maintenance.