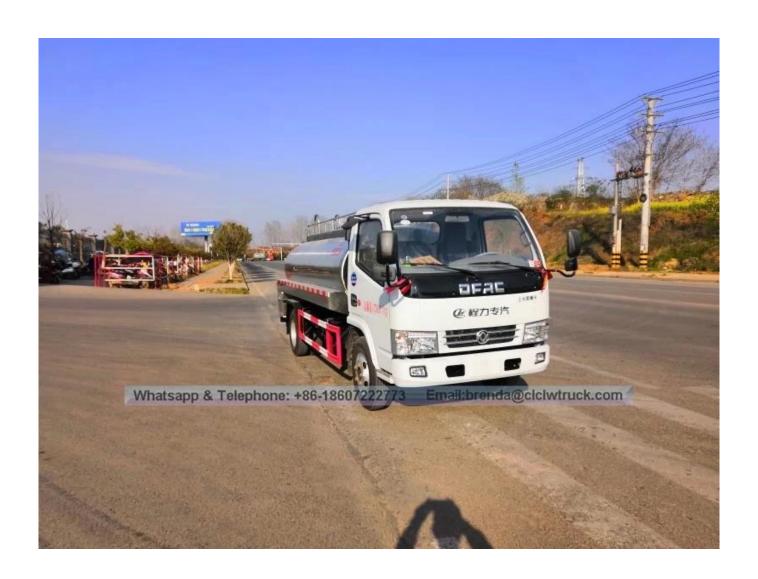

## DFAC Duolika 5 CBM fresh milk transporting truck

| Main technical parameter    |                                            |                     |                        |
|-----------------------------|--------------------------------------------|---------------------|------------------------|
| Product name                | CLW5070GNYD3 fresh milk transporting truck |                     |                        |
| Gross weight(Kg)            | 7360                                       | Drive type          | 4*2                    |
| Rate loading(Kg)            | 3230                                       | oversize(mm)        | 5995×2000×2400         |
| Curb weight(Kg)             | 4000                                       | Drive seat(people)  | 2                      |
| approach/departure(°)       | 20/13                                      | front/rear hang(mm) | 1040/1647              |
| Axle no.                    | 2                                          | wheelbase(mm)       | 3300                   |
| Axle weight(Kg)             | 2945/4415                                  | Max speed(Km/h)     | 99                     |
| Tank volume(m3)             | 5                                          | Standard            | 1                      |
|                             |                                            | compartments        |                        |
| Chassis technical parameter | •                                          | •                   | •                      |
| Chassis model               | EQ1060TJ20D3                               | Chassis name        | truck[]second[]        |
| Brand                       | Dongfeng                                   | manufacturer        | Dongfeng motor Co.,ltd |
| oversize(mm)                | 5845×1980×2040                             | Tyre no.            | 6                      |
| approach/departureangle(°)  | 20/18                                      | Tyre specification  | 7.00R16                |
| Steel spring no.            | 6/6+5                                      | Front track(mm)     | 1503                   |
| Fuel type                   | diesel                                     | Rear track(mm)      | 1494                   |
| Emission standard           | Euro III                                   |                     | •                      |
| Engine model                | Engine manufacturer                        | displacement(ml)    | power(Kw)              |
| CY4102-C3F                  | Dongfeng chaoyang                          | 3856                | 70                     |
|                             | chaochai engine Co.,ltd                    |                     |                        |
| description                 |                                            |                     |                        |

- 1. The tank is made of food-grade stainless steel and used to transport milk and other liquid food. It is safe and reliable.
- 2. Multiple tanks are set to unload the materials separately, which can transport a variety of liquid food at the same time.
- 3, heat preservation function: lifting  $\square$  1 °C of the temperature of the tank medium 24 hours a day.
- 4. Equipped with PIC cleaning device, easy cleaning inside the tank.
- 5. Standardized parts are convenient for maintenance.