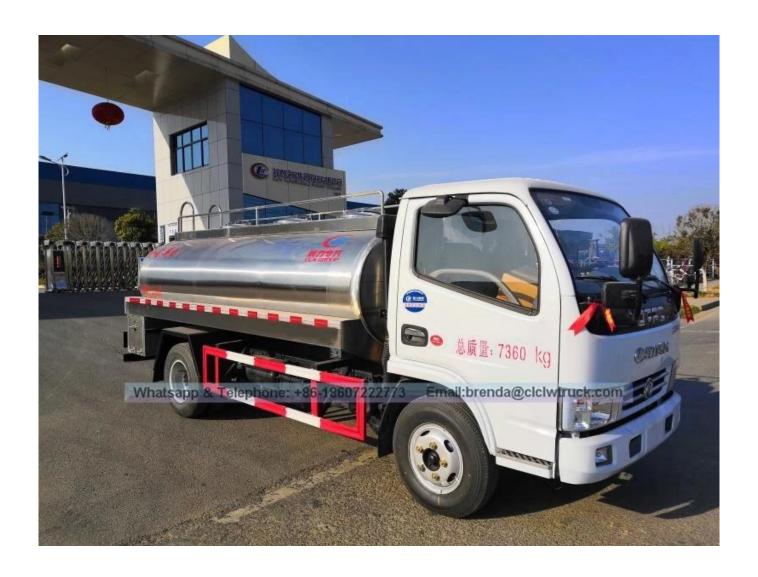

## DFAC Duolika 5 CBM fresh milk transporting truck

| Main technical parameter    |                                            |                     |                        |
|-----------------------------|--------------------------------------------|---------------------|------------------------|
| Product name                | CLW5070GNYD3 fresh milk transporting truck |                     |                        |
| Gross weight(Kg)            | 7360                                       | Drive type          | 4*2                    |
| Rate loading(Kg)            | 3230                                       | oversize(mm)        | 5995×2000×2400         |
| Curb weight(Kg)             | 4000                                       | Drive seat(people)  | 2                      |
| approach/departure(°)       | 20/13                                      | front/rear hang(mm) | 1040/1647              |
| Axle no.                    | 2                                          | wheelbase(mm)       | 3300                   |
| Axle weight(Kg)             | 2945/4415                                  | Max speed(Km/h)     | 99                     |
| Tank volume(m3)             | 5                                          | Standard            | 1                      |
|                             |                                            | compartments        |                        |
| Chassis technical parameter | •                                          | •                   | •                      |
| Chassis model               | EQ1060TJ20D3                               | Chassis name        | truck[]second[]        |
| Brand                       | Dongfeng                                   | manufacturer        | Dongfeng motor Co.,ltd |
| oversize(mm)                | 5845×1980×2040                             | Tyre no.            | 6                      |
| approach/departureangle(°)  | 20/18                                      | Tyre specification  | 7.00R16                |
| Steel spring no.            | 6/6+5                                      | Front track(mm)     | 1503                   |
| Fuel type                   | diesel                                     | Rear track(mm)      | 1494                   |
| Emission standard           | Euro III                                   |                     | •                      |
| Engine model                | Engine manufacturer                        | displacement(ml)    | power(Kw)              |
| CY4102-C3F                  | Dongfeng chaoyang                          | 3856                | 70                     |
|                             | chaochai engine Co.,ltd                    |                     |                        |
| description                 |                                            |                     |                        |

- 1. The tank is made of food-grade stainless steel and used to transport milk and other liquid food. It is safe and reliable.
- 2. Multiple tanks are set to unload the materials separately, which can transport a variety of liquid food at the same time.
- 3, heat preservation function: lifting  $\square$  1 °C of the temperature of the tank medium 24 hours a day.
- 4. Equipped with PIC cleaning device, easy cleaning inside the tank.
- 5. Standardized parts are convenient for maintenance.