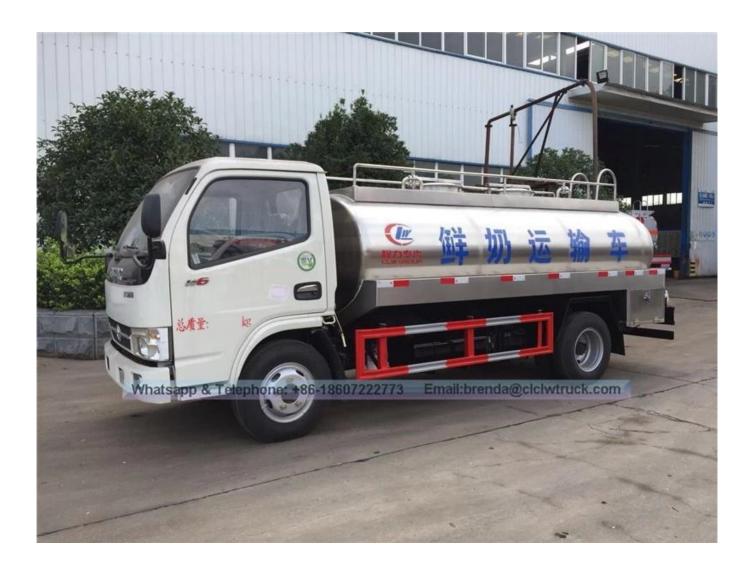

## DFAC Duolika 5 CBM fresh milk transporting truck

| Main technical parameter    |                                            |                     |                        |
|-----------------------------|--------------------------------------------|---------------------|------------------------|
| Product name                | CLW5070GNYD3 fresh milk transporting truck |                     |                        |
| Gross weight(Kg)            | 7360                                       | Drive type          | 4*2                    |
| Rate loading(Kg)            | 3230                                       | oversize(mm)        | 5995×2000×2400         |
| Curb weight(Kg)             | 4000                                       | Drive seat(people)  | 2                      |
| approach/departure(°)       | 20/13                                      | front/rear hang(mm) | 1040/1647              |
| Axle no.                    | 2                                          | wheelbase(mm)       | 3300                   |
| Axle weight(Kg)             | 2945/4415                                  | Max speed(Km/h)     | 99                     |
| Tank volume(m3)             | 5                                          | Standard            | 1                      |
|                             |                                            | compartments        |                        |
| Chassis technical parameter | •                                          | •                   | •                      |
| Chassis model               | EQ1060TJ20D3                               | Chassis name        | truck[]second[]        |
| Brand                       | Dongfeng                                   | manufacturer        | Dongfeng motor Co.,ltd |
| oversize(mm)                | 5845×1980×2040                             | Tyre no.            | 6                      |
| approach/departureangle(°)  | 20/18                                      | Tyre specification  | 7.00R16                |
| Steel spring no.            | 6/6+5                                      | Front track(mm)     | 1503                   |
| Fuel type                   | diesel                                     | Rear track(mm)      | 1494                   |
| Emission standard           | Euro III                                   |                     | •                      |
| Engine model                | Engine manufacturer                        | displacement(ml)    | power(Kw)              |
| CY4102-C3F                  | Dongfeng chaoyang                          | 3856                | 70                     |
|                             | chaochai engine Co.,ltd                    |                     |                        |
| description                 |                                            |                     |                        |

- 1. The tank is made of food-grade stainless steel and used to transport milk and other liquid food. It is safe and reliable.
- 2. Multiple tanks are set to unload the materials separately, which can transport a variety of liquid food at the same time.
- 3, heat preservation function: lifting  $\square$  1 °C of the temperature of the tank medium 24 hours a day.
- 4. Equipped with PIC cleaning device, easy cleaning inside the tank.
- 5. Standardized parts are convenient for maintenance.