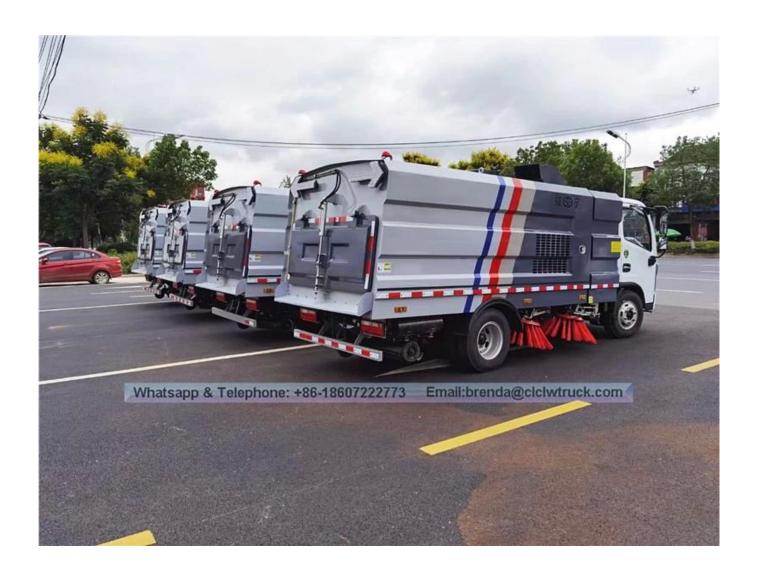

## DongFeng BRAND 5-7.5CBM ROAD SWEEPER TRUCK

| Main specifications                 |                                                                                                       |                               |                               |
|-------------------------------------|-------------------------------------------------------------------------------------------------------|-------------------------------|-------------------------------|
| Product model□name                  | CLW5090TSL3 Road Sw                                                                                   | eeper Truck                   |                               |
| Gross weight(Kg)                    | 9400                                                                                                  | Drive type                    | 4 X 2                         |
| Payload (Kg)                        | 3500                                                                                                  | Overall dimension (mm)        | 6700×2290×2500                |
| Curb weight(Kg)                     | 5705                                                                                                  | cab seats (man)               | 3                             |
| Approach / departure angle(°)       | 22/12                                                                                                 | Front/rear hang(mm)           | 1180/1720                     |
| Number of axles                     | 2                                                                                                     | Wheelbase(mm)                 | 3800                          |
| Axle load                           | 3460/5940                                                                                             | Max speed(Km/h)               | 90                            |
| Chassis specifications              |                                                                                                       |                               |                               |
| Chassis model                       | EQ1090T9ADJ3AC                                                                                        | Manufacturer                  | DongFeng Motors Co., Ltd.     |
| Brand name                          | DongFeng                                                                                              | Overall dimension(mm)         | 6695×2285×2480                |
| Tire specification                  | 7.50R16                                                                                               | Tires No.                     | 6                             |
| Steel spring number                 | 11/9+7,8/10+7                                                                                         | Front track(mm)               | 1831                          |
| Fuel type                           | Diesel                                                                                                | Rear track(mm)                | 1640                          |
| Emission standard                   | Euro III                                                                                              | Transmission                  | 5 forward gear,1 reverse gear |
| Cabin                               | Car interiors, with the direction of power and USB interface, cassette player, with air conditioning, |                               |                               |
| Engine model                        | Engine manufacture                                                                                    | Displacement(ml)              | Power(Kw)                     |
| CY4102-E3C                          | DongFeng Chaoyang<br>Diesel Co.,Ltd                                                                   | 3856                          | 91                            |
| Road Sweeper Performance            | c <b>e</b>                                                                                            |                               |                               |
| Trash tank volume (m³)              | 5                                                                                                     | Water tank volume<br>(m³)     | 2.5                           |
| Material of trash tank              | Stainless steel                                                                                       | Material of water tank        | Stainless steel               |
| Model of auxiliary engine           | JX493G                                                                                                | Power of auxiliary engine(Kw) | 57KW                          |
| Manufacturers of auxiliary engine   | JiangXi ISUZU Engine<br>Co., Ltd.                                                                     | Max sweeping width(mm)        | 3200                          |
| Sweeping speed (km / h)             | 3-20                                                                                                  | Sweeping capacity<br>□□/h□    | 9000- 60000                   |
| Maximum Grain size and quality (mm) | 100mm\±1.5kg                                                                                          | Cleaning Rate                 | 96%                           |