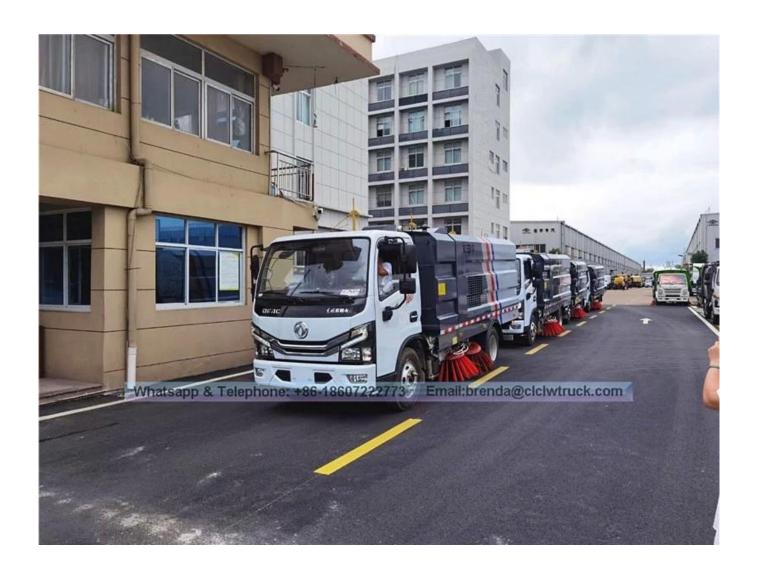

## DongFeng BRAND 5-7.5CBM ROAD SWEEPER TRUCK

| Main specifications                 |                                                                                                       |                               |                               |
|-------------------------------------|-------------------------------------------------------------------------------------------------------|-------------------------------|-------------------------------|
| Product model□name                  | CLW5090TSL3 Road Sw                                                                                   | eeper Truck                   |                               |
| Gross weight(Kg)                    | 9400                                                                                                  | Drive type                    | 4 X 2                         |
| Payload (Kg)                        | 3500                                                                                                  | Overall dimension (mm)        | 6700×2290×2500                |
| Curb weight(Kg)                     | 5705                                                                                                  | cab seats (man)               | 3                             |
| Approach / departure angle(°)       | 22/12                                                                                                 | Front/rear hang(mm)           | 1180/1720                     |
| Number of axles                     | 2                                                                                                     | Wheelbase(mm)                 | 3800                          |
| Axle load                           | 3460/5940                                                                                             | Max speed(Km/h)               | 90                            |
| Chassis specifications              |                                                                                                       |                               |                               |
| Chassis model                       | EQ1090T9ADJ3AC                                                                                        | Manufacturer                  | DongFeng Motors Co., Ltd.     |
| Brand name                          | DongFeng                                                                                              | Overall dimension(mm)         | 6695×2285×2480                |
| Tire specification                  | 7.50R16                                                                                               | Tires No.                     | 6                             |
| Steel spring number                 | 11/9+7,8/10+7                                                                                         | Front track(mm)               | 1831                          |
| Fuel type                           | Diesel                                                                                                | Rear track(mm)                | 1640                          |
| Emission standard                   | Euro III                                                                                              | Transmission                  | 5 forward gear,1 reverse gear |
| Cabin                               | Car interiors, with the direction of power and USB interface, cassette player, with air conditioning, |                               |                               |
| Engine model                        | Engine manufacture                                                                                    | Displacement(ml)              | Power(Kw)                     |
| CY4102-E3C                          | DongFeng Chaoyang<br>Diesel Co.,Ltd                                                                   | 3856                          | 91                            |
| Road Sweeper Performance            | c <b>e</b>                                                                                            |                               |                               |
| Trash tank volume (m³)              | 5                                                                                                     | Water tank volume<br>(m³)     | 2.5                           |
| Material of trash tank              | Stainless steel                                                                                       | Material of water tank        | Stainless steel               |
| Model of auxiliary engine           | JX493G                                                                                                | Power of auxiliary engine(Kw) | 57KW                          |
| Manufacturers of auxiliary engine   | JiangXi ISUZU Engine<br>Co., Ltd.                                                                     | Max sweeping width(mm)        | 3200                          |
| Sweeping speed (km / h)             | 3-20                                                                                                  | Sweeping capacity<br>□□/h□    | 9000- 60000                   |
| Maximum Grain size and quality (mm) | 100mm\±1.5kg                                                                                          | Cleaning Rate                 | 96%                           |