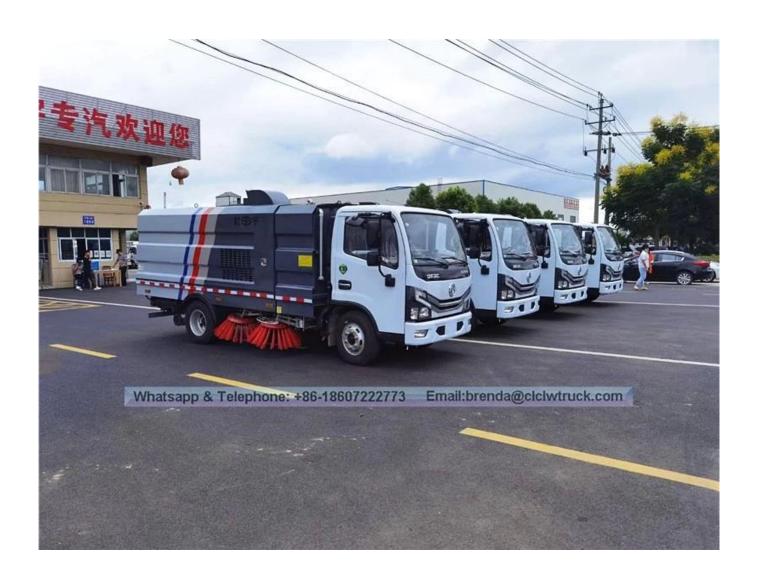

## DongFeng BRAND 5-7.5CBM ROAD SWEEPER TRUCK

| Main specifications                 |                                                                                                       |                               |                               |
|-------------------------------------|-------------------------------------------------------------------------------------------------------|-------------------------------|-------------------------------|
| Product model□name                  | CLW5090TSL3 Road Sw                                                                                   | eeper Truck                   |                               |
| Gross weight(Kg)                    | 9400                                                                                                  | Drive type                    | 4 X 2                         |
| Payload (Kg)                        | 3500                                                                                                  | Overall dimension (mm)        | 6700×2290×2500                |
| Curb weight(Kg)                     | 5705                                                                                                  | cab seats (man)               | 3                             |
| Approach / departure angle(°)       | 22/12                                                                                                 | Front/rear hang(mm)           | 1180/1720                     |
| Number of axles                     | 2                                                                                                     | Wheelbase(mm)                 | 3800                          |
| Axle load                           | 3460/5940                                                                                             | Max speed(Km/h)               | 90                            |
| Chassis specifications              |                                                                                                       |                               |                               |
| Chassis model                       | EQ1090T9ADJ3AC                                                                                        | Manufacturer                  | DongFeng Motors Co., Ltd.     |
| Brand name                          | DongFeng                                                                                              | Overall dimension(mm)         | 6695×2285×2480                |
| Tire specification                  | 7.50R16                                                                                               | Tires No.                     | 6                             |
| Steel spring number                 | 11/9+7,8/10+7                                                                                         | Front track(mm)               | 1831                          |
| Fuel type                           | Diesel                                                                                                | Rear track(mm)                | 1640                          |
| Emission standard                   | Euro III                                                                                              | Transmission                  | 5 forward gear,1 reverse gear |
| Cabin                               | Car interiors, with the direction of power and USB interface, cassette player, with air conditioning, |                               |                               |
| Engine model                        | Engine manufacture                                                                                    | Displacement(ml)              | Power(Kw)                     |
| CY4102-E3C                          | DongFeng Chaoyang<br>Diesel Co.,Ltd                                                                   | 3856                          | 91                            |
| Road Sweeper Performance            | c <b>e</b>                                                                                            |                               |                               |
| Trash tank volume (m³)              | 5                                                                                                     | Water tank volume<br>(m³)     | 2.5                           |
| Material of trash tank              | Stainless steel                                                                                       | Material of water tank        | Stainless steel               |
| Model of auxiliary engine           | JX493G                                                                                                | Power of auxiliary engine(Kw) | 57KW                          |
| Manufacturers of auxiliary engine   | JiangXi ISUZU Engine<br>Co., Ltd.                                                                     | Max sweeping width(mm)        | 3200                          |
| Sweeping speed (km / h)             | 3-20                                                                                                  | Sweeping capacity<br>□□/h□    | 9000- 60000                   |
| Maximum Grain size and quality (mm) | 100mm\±1.5kg                                                                                          | Cleaning Rate                 | 96%                           |