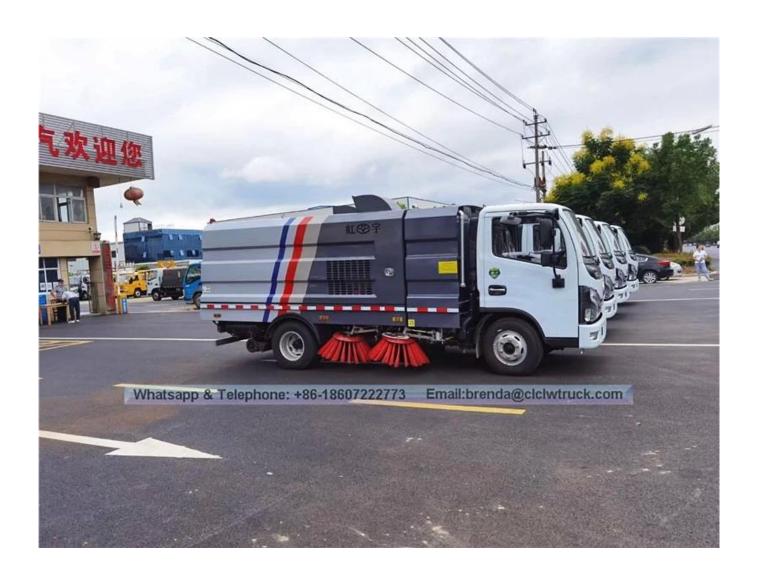

## DongFeng BRAND 5-7.5CBM ROAD SWEEPER TRUCK

| Main specifications                 |                                                                                                       |                               |                               |
|-------------------------------------|-------------------------------------------------------------------------------------------------------|-------------------------------|-------------------------------|
| Product model□name                  | CLW5090TSL3 Road Sw                                                                                   | eeper Truck                   |                               |
| Gross weight(Kg)                    | 9400                                                                                                  | Drive type                    | 4 X 2                         |
| Payload (Kg)                        | 3500                                                                                                  | Overall dimension (mm)        | 6700×2290×2500                |
| Curb weight(Kg)                     | 5705                                                                                                  | cab seats (man)               | 3                             |
| Approach / departure angle(°)       | 22/12                                                                                                 | Front/rear hang(mm)           | 1180/1720                     |
| Number of axles                     | 2                                                                                                     | Wheelbase(mm)                 | 3800                          |
| Axle load                           | 3460/5940                                                                                             | Max speed(Km/h)               | 90                            |
| Chassis specifications              |                                                                                                       |                               |                               |
| Chassis model                       | EQ1090T9ADJ3AC                                                                                        | Manufacturer                  | DongFeng Motors Co., Ltd.     |
| Brand name                          | DongFeng                                                                                              | Overall dimension(mm)         | 6695×2285×2480                |
| Tire specification                  | 7.50R16                                                                                               | Tires No.                     | 6                             |
| Steel spring number                 | 11/9+7,8/10+7                                                                                         | Front track(mm)               | 1831                          |
| Fuel type                           | Diesel                                                                                                | Rear track(mm)                | 1640                          |
| Emission standard                   | Euro III                                                                                              | Transmission                  | 5 forward gear,1 reverse gear |
| Cabin                               | Car interiors, with the direction of power and USB interface, cassette player, with air conditioning, |                               |                               |
| Engine model                        | Engine manufacture                                                                                    | Displacement(ml)              | Power(Kw)                     |
| CY4102-E3C                          | DongFeng Chaoyang<br>Diesel Co.,Ltd                                                                   | 3856                          | 91                            |
| Road Sweeper Performance            | c <b>e</b>                                                                                            |                               |                               |
| Trash tank volume (m³)              | 5                                                                                                     | Water tank volume<br>(m³)     | 2.5                           |
| Material of trash tank              | Stainless steel                                                                                       | Material of water tank        | Stainless steel               |
| Model of auxiliary engine           | JX493G                                                                                                | Power of auxiliary engine(Kw) | 57KW                          |
| Manufacturers of auxiliary engine   | JiangXi ISUZU Engine<br>Co., Ltd.                                                                     | Max sweeping width(mm)        | 3200                          |
| Sweeping speed (km / h)             | 3-20                                                                                                  | Sweeping capacity<br>□□/h□    | 9000- 60000                   |
| Maximum Grain size and quality (mm) | 100mm\±1.5kg                                                                                          | Cleaning Rate                 | 96%                           |

## Road Sweeper Features

1. The control box is in the cab, all kinds of system electrical centralized to control, and easy to operate!

<sup>2,</sup> Four scan disk combinated with suction nozzle in working. according to a different cleaning conditions Scan disk speed can be controlled by choosing three gear-High, medium and low, which can make sure there be have a good cleaning results in a variety of pollution status. and when met the obstacle, the scan disk can be have a automatic avoidance protections and features automatic reset function, and retracted automaticly, then reseted automaticly after over some obstacles!

<sup>3.</sup>Both of side of the scan disk can be working altogether, or unilateral work independently.

<sup>4.</sup> The core components of hydraulic systems adopts the original import!