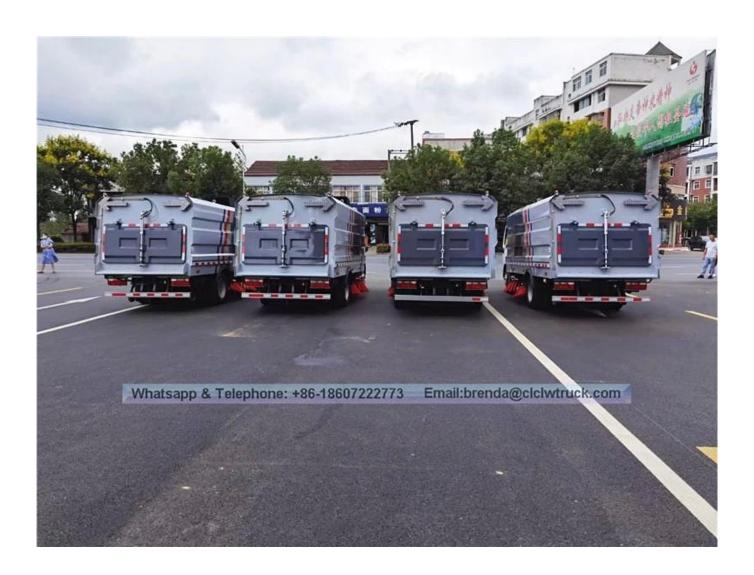

## DongFeng BRAND 5-7.5CBM ROAD SWEEPER TRUCK

| Main specifications                 |                                                                                                       |                               |                               |
|-------------------------------------|-------------------------------------------------------------------------------------------------------|-------------------------------|-------------------------------|
| Product model□name                  | CLW5090TSL3 Road Sw                                                                                   | eeper Truck                   |                               |
| Gross weight(Kg)                    | 9400                                                                                                  | Drive type                    | 4 X 2                         |
| Payload (Kg)                        | 3500                                                                                                  | Overall dimension (mm)        | 6700×2290×2500                |
| Curb weight(Kg)                     | 5705                                                                                                  | cab seats (man)               | 3                             |
| Approach / departure angle(°)       | 22/12                                                                                                 | Front/rear hang(mm)           | 1180/1720                     |
| Number of axles                     | 2                                                                                                     | Wheelbase(mm)                 | 3800                          |
| Axle load                           | 3460/5940                                                                                             | Max speed(Km/h)               | 90                            |
| Chassis specifications              |                                                                                                       |                               |                               |
| Chassis model                       | EQ1090T9ADJ3AC                                                                                        | Manufacturer                  | DongFeng Motors Co., Ltd.     |
| Brand name                          | DongFeng                                                                                              | Overall dimension(mm)         | 6695×2285×2480                |
| Tire specification                  | 7.50R16                                                                                               | Tires No.                     | 6                             |
| Steel spring number                 | 11/9+7,8/10+7                                                                                         | Front track(mm)               | 1831                          |
| Fuel type                           | Diesel                                                                                                | Rear track(mm)                | 1640                          |
| Emission standard                   | Euro III                                                                                              | Transmission                  | 5 forward gear,1 reverse gear |
| Cabin                               | Car interiors, with the direction of power and USB interface, cassette player, with air conditioning, |                               |                               |
| Engine model                        | Engine manufacture                                                                                    | Displacement(ml)              | Power(Kw)                     |
| CY4102-E3C                          | DongFeng Chaoyang<br>Diesel Co.,Ltd                                                                   | 3856                          | 91                            |
| Road Sweeper Performance            | c <b>e</b>                                                                                            |                               |                               |
| Trash tank volume (m³)              | 5                                                                                                     | Water tank volume<br>(m³)     | 2.5                           |
| Material of trash tank              | Stainless steel                                                                                       | Material of water tank        | Stainless steel               |
| Model of auxiliary engine           | JX493G                                                                                                | Power of auxiliary engine(Kw) | 57KW                          |
| Manufacturers of auxiliary engine   | JiangXi ISUZU Engine<br>Co., Ltd.                                                                     | Max sweeping width(mm)        | 3200                          |
| Sweeping speed (km / h)             | 3-20                                                                                                  | Sweeping capacity<br>□□/h□    | 9000- 60000                   |
| Maximum Grain size and quality (mm) | 100mm\±1.5kg                                                                                          | Cleaning Rate                 | 96%                           |