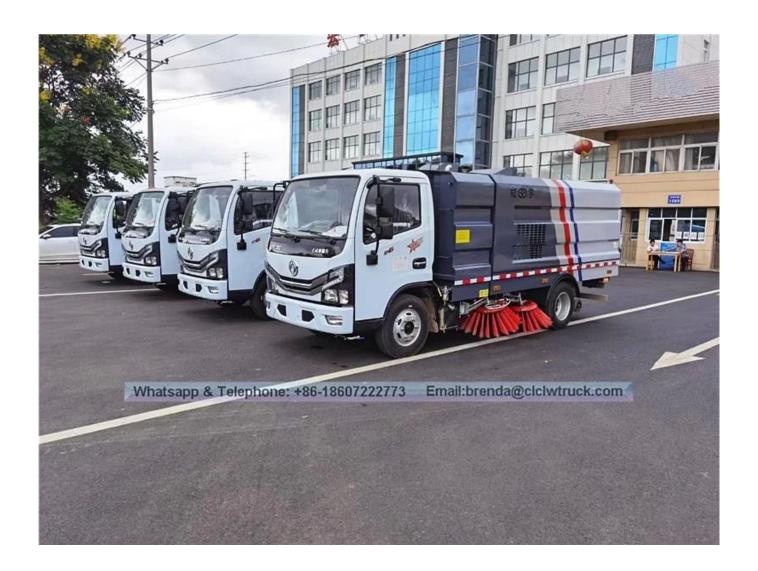

## DongFeng BRAND 5-7.5CBM ROAD SWEEPER TRUCK

| Main specifications                 |                                                                                                       |                               |                               |
|-------------------------------------|-------------------------------------------------------------------------------------------------------|-------------------------------|-------------------------------|
| Product model□name                  | CLW5090TSL3 Road Sw                                                                                   | eeper Truck                   |                               |
| Gross weight(Kg)                    | 9400                                                                                                  | Drive type                    | 4 X 2                         |
| Payload (Kg)                        | 3500                                                                                                  | Overall dimension (mm)        | 6700×2290×2500                |
| Curb weight(Kg)                     | 5705                                                                                                  | cab seats (man)               | 3                             |
| Approach / departure angle(°)       | 22/12                                                                                                 | Front/rear hang(mm)           | 1180/1720                     |
| Number of axles                     | 2                                                                                                     | Wheelbase(mm)                 | 3800                          |
| Axle load                           | 3460/5940                                                                                             | Max speed(Km/h)               | 90                            |
| Chassis specifications              |                                                                                                       |                               |                               |
| Chassis model                       | EQ1090T9ADJ3AC                                                                                        | Manufacturer                  | DongFeng Motors Co., Ltd.     |
| Brand name                          | DongFeng                                                                                              | Overall dimension(mm)         | 6695×2285×2480                |
| Tire specification                  | 7.50R16                                                                                               | Tires No.                     | 6                             |
| Steel spring number                 | 11/9+7,8/10+7                                                                                         | Front track(mm)               | 1831                          |
| Fuel type                           | Diesel                                                                                                | Rear track(mm)                | 1640                          |
| Emission standard                   | Euro III                                                                                              | Transmission                  | 5 forward gear,1 reverse gear |
| Cabin                               | Car interiors, with the direction of power and USB interface, cassette player, with air conditioning, |                               |                               |
| Engine model                        | Engine manufacture                                                                                    | Displacement(ml)              | Power(Kw)                     |
| CY4102-E3C                          | DongFeng Chaoyang<br>Diesel Co.,Ltd                                                                   | 3856                          | 91                            |
| Road Sweeper Performance            | c <b>e</b>                                                                                            |                               |                               |
| Trash tank volume (m³)              | 5                                                                                                     | Water tank volume<br>(m³)     | 2.5                           |
| Material of trash tank              | Stainless steel                                                                                       | Material of water tank        | Stainless steel               |
| Model of auxiliary engine           | JX493G                                                                                                | Power of auxiliary engine(Kw) | 57KW                          |
| Manufacturers of auxiliary engine   | JiangXi ISUZU Engine<br>Co., Ltd.                                                                     | Max sweeping width(mm)        | 3200                          |
| Sweeping speed (km / h)             | 3-20                                                                                                  | Sweeping capacity<br>□□/h□    | 9000- 60000                   |
| Maximum Grain size and quality (mm) | 100mm\±1.5kg                                                                                          | Cleaning Rate                 | 96%                           |