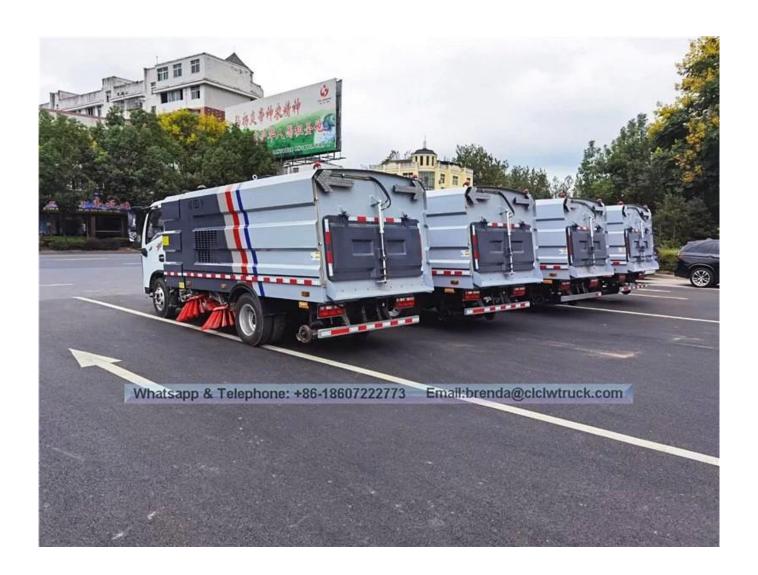

## DongFeng BRAND 5-7.5CBM ROAD SWEEPER TRUCK

| Main specifications                 |                                                                                                       |                               |                               |
|-------------------------------------|-------------------------------------------------------------------------------------------------------|-------------------------------|-------------------------------|
| Product model□name                  | CLW5090TSL3 Road Sw                                                                                   | eeper Truck                   |                               |
| Gross weight(Kg)                    | 9400                                                                                                  | Drive type                    | 4 X 2                         |
| Payload (Kg)                        | 3500                                                                                                  | Overall dimension (mm)        | 6700×2290×2500                |
| Curb weight(Kg)                     | 5705                                                                                                  | cab seats (man)               | 3                             |
| Approach / departure angle(°)       | 22/12                                                                                                 | Front/rear hang(mm)           | 1180/1720                     |
| Number of axles                     | 2                                                                                                     | Wheelbase(mm)                 | 3800                          |
| Axle load                           | 3460/5940                                                                                             | Max speed(Km/h)               | 90                            |
| Chassis specifications              |                                                                                                       |                               |                               |
| Chassis model                       | EQ1090T9ADJ3AC                                                                                        | Manufacturer                  | DongFeng Motors Co., Ltd.     |
| Brand name                          | DongFeng                                                                                              | Overall dimension(mm)         | 6695×2285×2480                |
| Tire specification                  | 7.50R16                                                                                               | Tires No.                     | 6                             |
| Steel spring number                 | 11/9+7,8/10+7                                                                                         | Front track(mm)               | 1831                          |
| Fuel type                           | Diesel                                                                                                | Rear track(mm)                | 1640                          |
| Emission standard                   | Euro III                                                                                              | Transmission                  | 5 forward gear,1 reverse gear |
| Cabin                               | Car interiors, with the direction of power and USB interface, cassette player, with air conditioning, |                               |                               |
| Engine model                        | Engine manufacture                                                                                    | Displacement(ml)              | Power(Kw)                     |
| CY4102-E3C                          | DongFeng Chaoyang<br>Diesel Co.,Ltd                                                                   | 3856                          | 91                            |
| Road Sweeper Performance            | c <b>e</b>                                                                                            |                               |                               |
| Trash tank volume (m³)              | 5                                                                                                     | Water tank volume<br>(m³)     | 2.5                           |
| Material of trash tank              | Stainless steel                                                                                       | Material of water tank        | Stainless steel               |
| Model of auxiliary engine           | JX493G                                                                                                | Power of auxiliary engine(Kw) | 57KW                          |
| Manufacturers of auxiliary engine   | JiangXi ISUZU Engine<br>Co., Ltd.                                                                     | Max sweeping width(mm)        | 3200                          |
| Sweeping speed (km / h)             | 3-20                                                                                                  | Sweeping capacity<br>□□/h□    | 9000- 60000                   |
| Maximum Grain size and quality (mm) | 100mm\±1.5kg                                                                                          | Cleaning Rate                 | 96%                           |