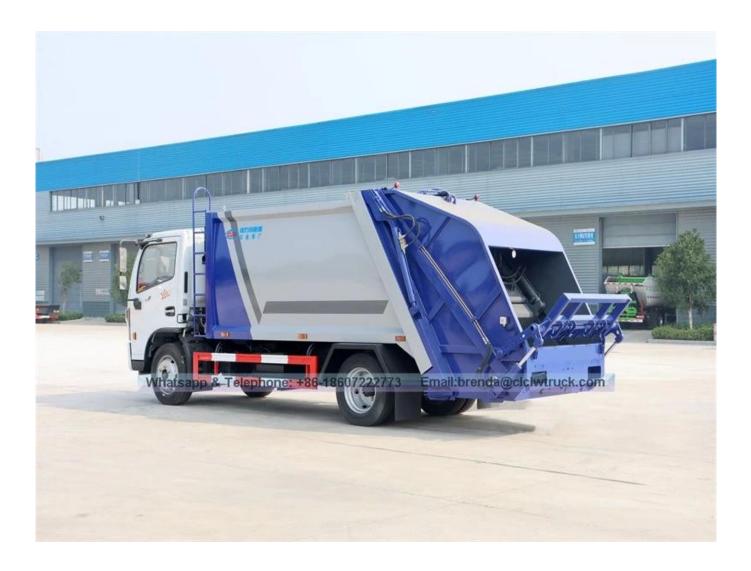

| main Features                                        |                                   |                               |                      |                      |  |
|------------------------------------------------------|-----------------------------------|-------------------------------|----------------------|----------------------|--|
| Product model name                                   | CSC5082ZYS4 waste compactor truck |                               |                      |                      |  |
| Gross Weight (kg)                                    | 8275                              | Drive Type                    | 4 * 2                |                      |  |
| Payload (Kg)                                         | 1500                              | overall dimension (mm)        | * 2250 * 7460 2650   |                      |  |
| Curb Weight (Kg)                                     | 6580                              | cab seats (man)               | 3                    |                      |  |
| Approach / departure<br>angle (°)                    | 24/13                             | Front / back hang (mm)        | 1210/1805            |                      |  |
| Axle No.                                             | 2                                 | Wheelbase (mm)                | 3800                 |                      |  |
| Axle load (Kg)                                       | 3310/4965                         | Maximum speed (km / h)        | 99                   |                      |  |
| frame specifications                                 | •                                 | ·                             |                      |                      |  |
| chassis model                                        | DFA1080SJ12D3                     | Manufacturing                 | Automaker Dongfeng   |                      |  |
| Brand name                                           | Dongfeng                          | overall dimension (mm)        | 6815 * 2080 * 2440   |                      |  |
| specification of tire                                | 7.50R16                           | Tires No.                     | 6 + 1                |                      |  |
| Steel spring issue                                   | 10.08 + 7                         | Front track (mm)              | 1770                 |                      |  |
| Type of fuel                                         | Diesel                            | Rear track (mm)               | 1586                 |                      |  |
| emission standard                                    | Euro 4                            | Gearbox                       | 5 before             |                      |  |
| Taxi                                                 | Apartment single cabin, l         | uxurious interiors and seats, | air conditioning is  | s optional           |  |
| Engine Model                                         | manufacture of the engine         |                               | Displacement<br>(ml) | Power (Kw)           |  |
| CY4102-CE4C                                          | chaochai co power Dongfeng., ltd  |                               | 3856                 | 91                   |  |
| Performance                                          | •                                 |                               | ·                    |                      |  |
| the body's ability (m3)                              | 6                                 | Hopper capacity (m3)          |                      | 1                    |  |
| the duration of the<br>compression cycle (S)         | thirty                            | Unload garbage time (S)       |                      | 40                   |  |
| Control system                                       | Automatic + Manual                | ·                             |                      |                      |  |
| main Features                                        |                                   |                               |                      |                      |  |
| choose soil hopper and o<br>2, with manual and autor | ther types of loading mecha       | thod, the operator can monit  | 5                    | g mechanism can also |  |

## DONGFENG 7M3 compression garbage truck (Automatic and Manual Control System)

china garbage truck supplier --image in below: