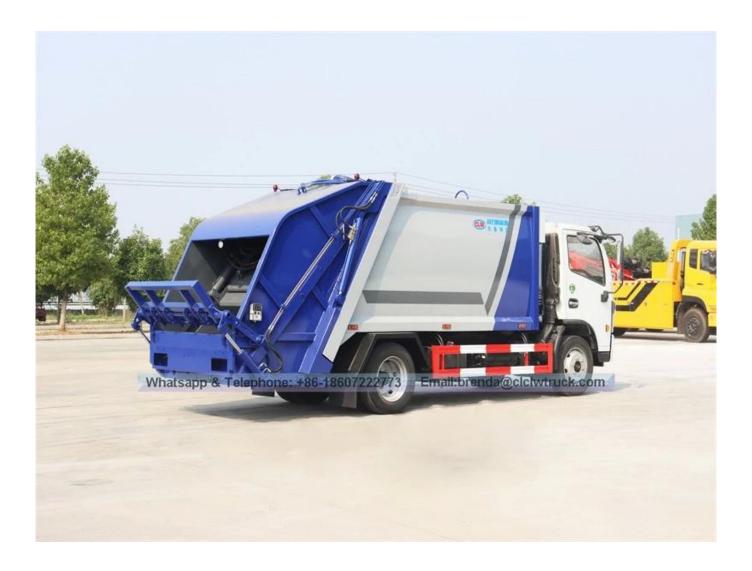

| main Features                                        |                                   |                               |                      |                      |  |
|------------------------------------------------------|-----------------------------------|-------------------------------|----------------------|----------------------|--|
| Product model name                                   | CSC5082ZYS4 waste compactor truck |                               |                      |                      |  |
| Gross Weight (kg)                                    | 8275                              | Drive Type                    | 4 * 2                |                      |  |
| Payload (Kg)                                         | 1500                              | overall dimension (mm)        | * 2250 * 7460 2650   |                      |  |
| Curb Weight (Kg)                                     | 6580                              | cab seats (man)               | 3                    |                      |  |
| Approach / departure<br>angle (°)                    | 24/13                             | Front / back hang (mm)        | 1210/1805            |                      |  |
| Axle No.                                             | 2                                 | Wheelbase (mm)                | 3800                 |                      |  |
| Axle load (Kg)                                       | 3310/4965                         | Maximum speed (km / h)        | 99                   |                      |  |
| frame specifications                                 | •                                 | ·                             |                      |                      |  |
| chassis model                                        | DFA1080SJ12D3                     | Manufacturing                 | Automaker Dongfeng   |                      |  |
| Brand name                                           | Dongfeng                          | overall dimension (mm)        | 6815 * 2080 * 2440   |                      |  |
| specification of tire                                | 7.50R16                           | Tires No.                     | 6 + 1                |                      |  |
| Steel spring issue                                   | 10.08 + 7                         | Front track (mm)              | 1770                 |                      |  |
| Type of fuel                                         | Diesel                            | Rear track (mm)               | 1586                 |                      |  |
| emission standard                                    | Euro 4                            | Gearbox                       | 5 before             |                      |  |
| Taxi                                                 | Apartment single cabin, l         | uxurious interiors and seats, | air conditioning is  | s optional           |  |
| Engine Model                                         | manufacture of the engine         |                               | Displacement<br>(ml) | Power (Kw)           |  |
| CY4102-CE4C                                          | chaochai co power Dongfeng., ltd  |                               | 3856                 | 91                   |  |
| Performance                                          | •                                 |                               | ·                    |                      |  |
| the body's ability (m3)                              | 6                                 | Hopper capacity (m3)          |                      | 1                    |  |
| the duration of the<br>compression cycle (S)         | thirty                            | Unload garbage time (S)       |                      | 40                   |  |
| Control system                                       | Automatic + Manual                | ·                             |                      |                      |  |
| main Features                                        |                                   |                               |                      |                      |  |
| choose soil hopper and o<br>2, with manual and autor | ther types of loading mecha       | thod, the operator can monit  | 5                    | g mechanism can also |  |

## DONGFENG 7M3 compression garbage truck (Automatic and Manual Control System)

china garbage truck supplier --image in below: