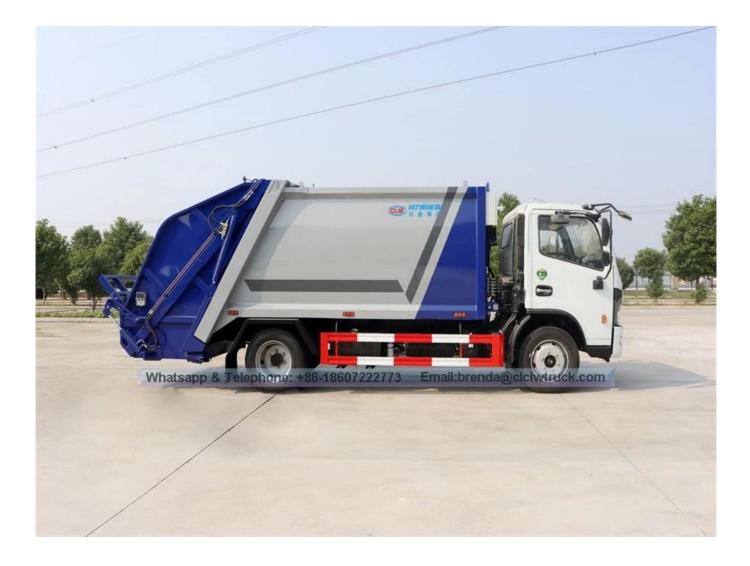

| main Features                                        |                                   |                               |                      |                      |  |
|------------------------------------------------------|-----------------------------------|-------------------------------|----------------------|----------------------|--|
| Product model name                                   | CSC5082ZYS4 waste compactor truck |                               |                      |                      |  |
| Gross Weight (kg)                                    | 8275                              | Drive Type                    | 4 * 2                |                      |  |
| Payload (Kg)                                         | 1500                              | overall dimension (mm)        | * 2250 * 7460 2650   |                      |  |
| Curb Weight (Kg)                                     | 6580                              | cab seats (man)               | 3                    |                      |  |
| Approach / departure<br>angle (°)                    | 24/13                             | Front / back hang (mm)        | 1210/1805            |                      |  |
| Axle No.                                             | 2                                 | Wheelbase (mm)                | 3800                 |                      |  |
| Axle load (Kg)                                       | 3310/4965                         | Maximum speed (km / h)        | 99                   |                      |  |
| frame specifications                                 | •                                 | ·                             |                      |                      |  |
| chassis model                                        | DFA1080SJ12D3                     | Manufacturing                 | Automaker Dongfeng   |                      |  |
| Brand name                                           | Dongfeng                          | overall dimension (mm)        | 6815 * 2080 * 2440   |                      |  |
| specification of tire                                | 7.50R16                           | Tires No.                     | 6 + 1                |                      |  |
| Steel spring issue                                   | 10.08 + 7                         | Front track (mm)              | 1770                 |                      |  |
| Type of fuel                                         | Diesel                            | Rear track (mm)               | 1586                 |                      |  |
| emission standard                                    | Euro 4                            | Gearbox                       | 5 before             |                      |  |
| Taxi                                                 | Apartment single cabin, l         | uxurious interiors and seats, | air conditioning is  | s optional           |  |
| Engine Model                                         | manufacture of the engine         |                               | Displacement<br>(ml) | Power (Kw)           |  |
| CY4102-CE4C                                          | chaochai co power Dongfeng., ltd  |                               | 3856                 | 91                   |  |
| Performance                                          | •                                 |                               | ·                    |                      |  |
| the body's ability (m3)                              | 6                                 | Hopper capacity (m3)          |                      | 1                    |  |
| the duration of the<br>compression cycle (S)         | thirty                            | Unload garbage time (S)       |                      | 40                   |  |
| Control system                                       | Automatic + Manual                | ·                             |                      |                      |  |
| main Features                                        |                                   |                               |                      |                      |  |
| choose soil hopper and o<br>2, with manual and autor | ther types of loading mecha       | thod, the operator can monit  | 5                    | g mechanism can also |  |

## DONGFENG 7M3 compression garbage truck (Automatic and Manual Control System)

china garbage truck supplier --image in below: