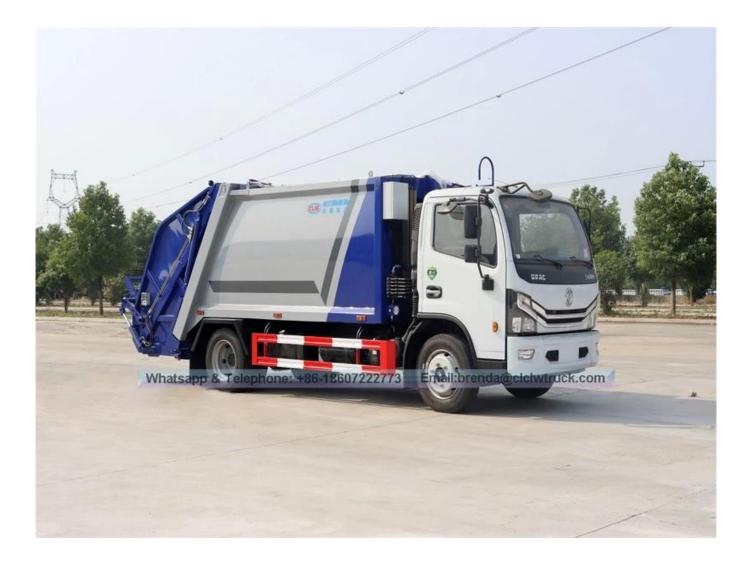

| main Features                                        |                                   |                               |                      |                      |  |
|------------------------------------------------------|-----------------------------------|-------------------------------|----------------------|----------------------|--|
| Product model name                                   | CSC5082ZYS4 waste compactor truck |                               |                      |                      |  |
| Gross Weight (kg)                                    | 8275                              | Drive Type                    | 4 * 2                |                      |  |
| Payload (Kg)                                         | 1500                              | overall dimension (mm)        | * 2250 * 7460 2650   |                      |  |
| Curb Weight (Kg)                                     | 6580                              | cab seats (man)               | 3                    |                      |  |
| Approach / departure<br>angle (°)                    | 24/13                             | Front / back hang (mm)        | 1210/1805            |                      |  |
| Axle No.                                             | 2                                 | Wheelbase (mm)                | 3800                 |                      |  |
| Axle load (Kg)                                       | 3310/4965                         | Maximum speed (km / h)        | 99                   |                      |  |
| frame specifications                                 | •                                 | ·                             |                      |                      |  |
| chassis model                                        | DFA1080SJ12D3                     | Manufacturing                 | Automaker Dongfeng   |                      |  |
| Brand name                                           | Dongfeng                          | overall dimension (mm)        | 6815 * 2080 * 2440   |                      |  |
| specification of tire                                | 7.50R16                           | Tires No.                     | 6 + 1                |                      |  |
| Steel spring issue                                   | 10.08 + 7                         | Front track (mm)              | 1770                 |                      |  |
| Type of fuel                                         | Diesel                            | Rear track (mm)               | 1586                 |                      |  |
| emission standard                                    | Euro 4                            | Gearbox                       | 5 before             |                      |  |
| Taxi                                                 | Apartment single cabin, l         | uxurious interiors and seats, | air conditioning is  | s optional           |  |
| Engine Model                                         | manufacture of the engine         |                               | Displacement<br>(ml) | Power (Kw)           |  |
| CY4102-CE4C                                          | chaochai co power Dongfeng., ltd  |                               | 3856                 | 91                   |  |
| Performance                                          | •                                 |                               | ·                    |                      |  |
| the body's ability (m3)                              | 6                                 | Hopper capacity (m3)          |                      | 1                    |  |
| the duration of the<br>compression cycle (S)         | thirty                            | Unload garbage time (S)       |                      | 40                   |  |
| Control system                                       | Automatic + Manual                | ·                             |                      |                      |  |
| main Features                                        |                                   |                               |                      |                      |  |
| choose soil hopper and o<br>2, with manual and autor | ther types of loading mecha       | thod, the operator can monit  | 5                    | g mechanism can also |  |

## DONGFENG 7M3 compression garbage truck (Automatic and Manual Control System)

china garbage truck supplier --image in below: