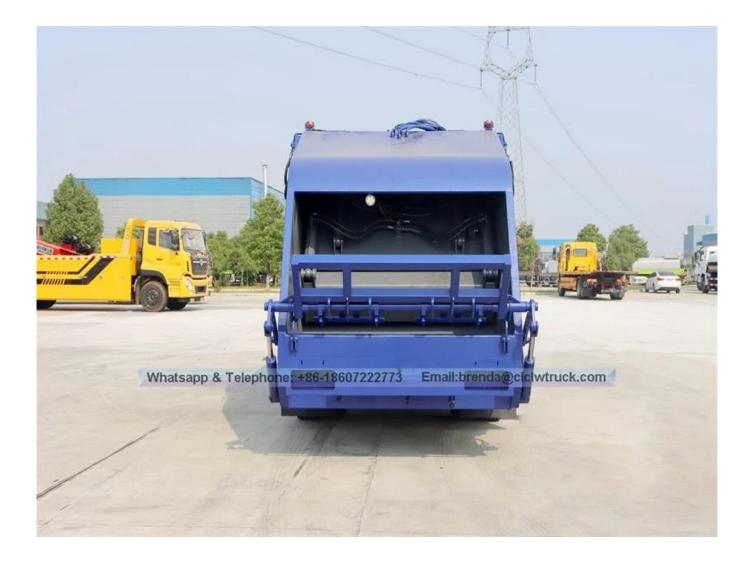

| main Features                                        |                                   |                               |                      |                      |  |
|------------------------------------------------------|-----------------------------------|-------------------------------|----------------------|----------------------|--|
| Product model name                                   | CSC5082ZYS4 waste compactor truck |                               |                      |                      |  |
| Gross Weight (kg)                                    | 8275                              | Drive Type                    | 4 * 2                |                      |  |
| Payload (Kg)                                         | 1500                              | overall dimension (mm)        | * 2250 * 7460 2650   |                      |  |
| Curb Weight (Kg)                                     | 6580                              | cab seats (man)               | 3                    |                      |  |
| Approach / departure<br>angle (°)                    | 24/13                             | Front / back hang (mm)        | 1210/1805            |                      |  |
| Axle No.                                             | 2                                 | Wheelbase (mm)                | 3800                 |                      |  |
| Axle load (Kg)                                       | 3310/4965                         | Maximum speed (km / h)        | 99                   |                      |  |
| frame specifications                                 | •                                 | ·                             |                      |                      |  |
| chassis model                                        | DFA1080SJ12D3                     | Manufacturing                 | Automaker Dongfeng   |                      |  |
| Brand name                                           | Dongfeng                          | overall dimension (mm)        | 6815 * 2080 * 2440   |                      |  |
| specification of tire                                | 7.50R16                           | Tires No.                     | 6 + 1                |                      |  |
| Steel spring issue                                   | 10.08 + 7                         | Front track (mm)              | 1770                 |                      |  |
| Type of fuel                                         | Diesel                            | Rear track (mm)               | 1586                 |                      |  |
| emission standard                                    | Euro 4                            | Gearbox                       | 5 before             |                      |  |
| Taxi                                                 | Apartment single cabin, l         | uxurious interiors and seats, | air conditioning is  | s optional           |  |
| Engine Model                                         | manufacture of the engine         |                               | Displacement<br>(ml) | Power (Kw)           |  |
| CY4102-CE4C                                          | chaochai co power Dongfeng., ltd  |                               | 3856                 | 91                   |  |
| Performance                                          | •                                 |                               | ·                    |                      |  |
| the body's ability (m3)                              | 6                                 | Hopper capacity (m3)          |                      | 1                    |  |
| the duration of the<br>compression cycle (S)         | thirty                            | Unload garbage time (S)       |                      | 40                   |  |
| Control system                                       | Automatic + Manual                | ·                             |                      |                      |  |
| main Features                                        |                                   |                               |                      |                      |  |
| choose soil hopper and o<br>2, with manual and autor | ther types of loading mecha       | thod, the operator can monit  | 5                    | g mechanism can also |  |

compression process, which effectively prevent second pollution caused by sewage leaks.

6, Due to the design of the hydraulic system, the truck achieve the compression function garbage in both directions, that is to improve the compressibility, to the

the compression ratio to 1: 2.5, the trash can reach more than  $600 \sim 800 \text{ kg}$  / m3 after compression.