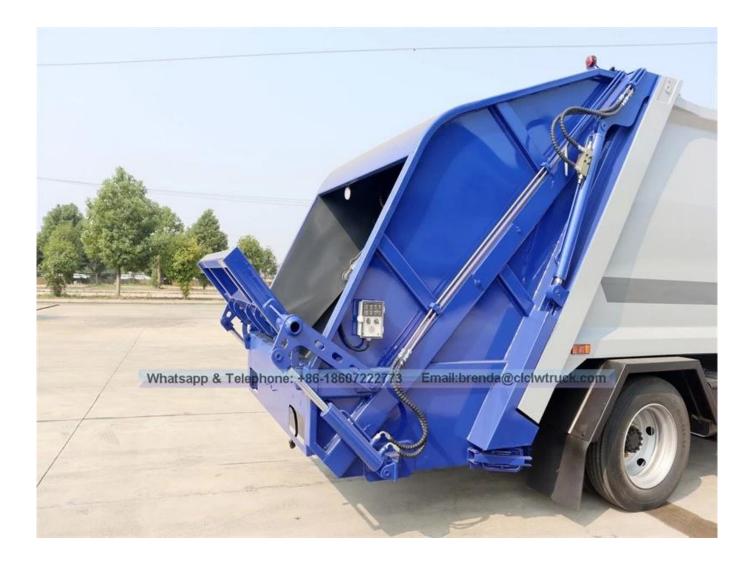

in the central part or the back of the truck, very effective.

3, with brake stop button device for emergency work.

4, the body of garbage design use, elegant, robust structure, high effective capacity.

5 Equipped with special collection box, sewage directly into the waste water tank in the

compression process, which effectively prevent second pollution caused by sewage leaks.

6, Due to the design of the hydraulic system, the truck achieve the compression function garbage in both directions, that is to improve the compressibility, to the

the compression ratio to 1: 2.5, the trash can reach more than  $600 \sim 800 \text{ kg}$  / m3 after compression.