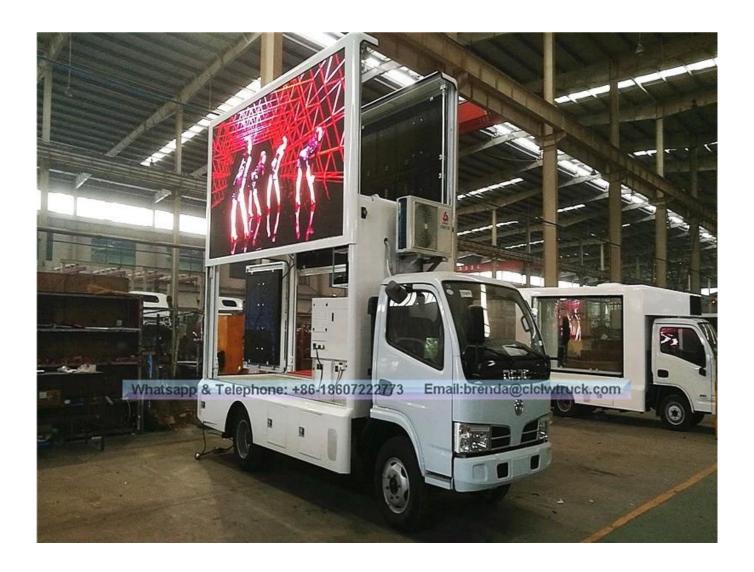

## DongFeng 4\*2 Mobile LED truck

| Main specification                                        |                                                                                                                                                                                                                                                                                                                                                                                    |                                                                                                   |                                               |                               |        |  |
|-----------------------------------------------------------|------------------------------------------------------------------------------------------------------------------------------------------------------------------------------------------------------------------------------------------------------------------------------------------------------------------------------------------------------------------------------------|---------------------------------------------------------------------------------------------------|-----------------------------------------------|-------------------------------|--------|--|
| Product model name                                        | CLW5070XXCD4 Mobile LED Truck                                                                                                                                                                                                                                                                                                                                                      |                                                                                                   |                                               |                               |        |  |
| Total weight(Kg)                                          | 7400                                                                                                                                                                                                                                                                                                                                                                               | Drive type                                                                                        |                                               | 4 x 2                         |        |  |
| Curb weight(Kg)                                           | 7205                                                                                                                                                                                                                                                                                                                                                                               | Overall dimension (mm)                                                                            |                                               | 7290×2330×3350                |        |  |
| Wheelbase(mm)                                             | 3800                                                                                                                                                                                                                                                                                                                                                                               | Cab seats (man)                                                                                   |                                               | 2                             |        |  |
| Approach / departure angle(°)                             | 24/9                                                                                                                                                                                                                                                                                                                                                                               | Front/rear hang(mm)                                                                               |                                               | 1100/2390                     |        |  |
| Axle load                                                 | 2450/4950                                                                                                                                                                                                                                                                                                                                                                          | Max speed(Km/h)                                                                                   |                                               | 99                            |        |  |
| Chassis specification                                     |                                                                                                                                                                                                                                                                                                                                                                                    |                                                                                                   |                                               |                               |        |  |
| Chassis model                                             | DFA1080SJ12D3                                                                                                                                                                                                                                                                                                                                                                      | Manufacturer                                                                                      |                                               | Dongfeng Automobile Co., Ltd. |        |  |
| Brand name                                                | DFAC                                                                                                                                                                                                                                                                                                                                                                               | Number of axes                                                                                    | 3 2                                           | 2                             |        |  |
| Tire specification                                        | 7.50R16                                                                                                                                                                                                                                                                                                                                                                            | Tires No.                                                                                         | 6                                             | 6                             |        |  |
| Leaf spring                                               | 8/10+7,11/9+7                                                                                                                                                                                                                                                                                                                                                                      | Front track(mm)                                                                                   |                                               | 1770                          |        |  |
| Type of fuel                                              | Diesel                                                                                                                                                                                                                                                                                                                                                                             | Rear track(mm)                                                                                    |                                               | 1586                          |        |  |
| Emission standard                                         | Euro IV                                                                                                                                                                                                                                                                                                                                                                            | Transmission                                                                                      | 5                                             | 5 Forward Gear                |        |  |
| Driving cab                                               | Single-row cab with air conditioning.                                                                                                                                                                                                                                                                                                                                              | Single-row cab with power steering and driver's cab can be flipped forward with air conditioning. |                                               |                               |        |  |
| Engine model                                              | Engine Manufacture                                                                                                                                                                                                                                                                                                                                                                 | Engine Manufacturer Displace                                                                      |                                               | nent(ml) Power(KW)            |        |  |
| CY4102-CE4C                                               | Dongfeng Chaoyang<br>Ltd                                                                                                                                                                                                                                                                                                                                                           | Dongfeng Chaoyang Diesel Power Co<br>Ltd 3850                                                     |                                               | 91                            |        |  |
| Mobile LED truck specification                            |                                                                                                                                                                                                                                                                                                                                                                                    |                                                                                                   |                                               |                               |        |  |
| LED side screen size (length x high)(mm) (Left and Right) | 4600 X 2080                                                                                                                                                                                                                                                                                                                                                                        |                                                                                                   | Led side screen area ([])<br>(Left and Right) |                               | 10 * 2 |  |
| Screen Lift Height(m)                                     | 1.5                                                                                                                                                                                                                                                                                                                                                                                | LED screen's pixel pitch□m                                                                        |                                               | 6                             | 6      |  |
| Roller color screen size (length x high)(mm)              |                                                                                                                                                                                                                                                                                                                                                                                    | 1600X1600                                                                                         |                                               |                               |        |  |
| Remark                                                    | There be equipped the Silent generator, wooden floors, lighting, ventilation fans, skylights, computers, stereos, amplifiers and other facilities within the body, and 220V external power connector outside the body. According to customers' requirements, it can be equipped the LED screen lifting system and hydraulic extensiion stage, which will be a multi-purpose truck. |                                                                                                   |                                               |                               |        |  |

## ☐The Main Features of LED truck

- 1. This truck is a special vehicle for advertising, generally used for the product promotion, brand promotion, draft activities, live shows sales, sporting events, vocal concerts, concerts and so on!
- 2. Can be showing at any time, communication, interaction, publicity coverage extensively. And meanwhile effectively get the best of advertising effect,,
- 3. According to own requirement. you can select the left and right sides and the back medium(include LED full color, Monochrome LED, Light box advertising), Led full colour screen can be chose P10, P8, P7, P6.