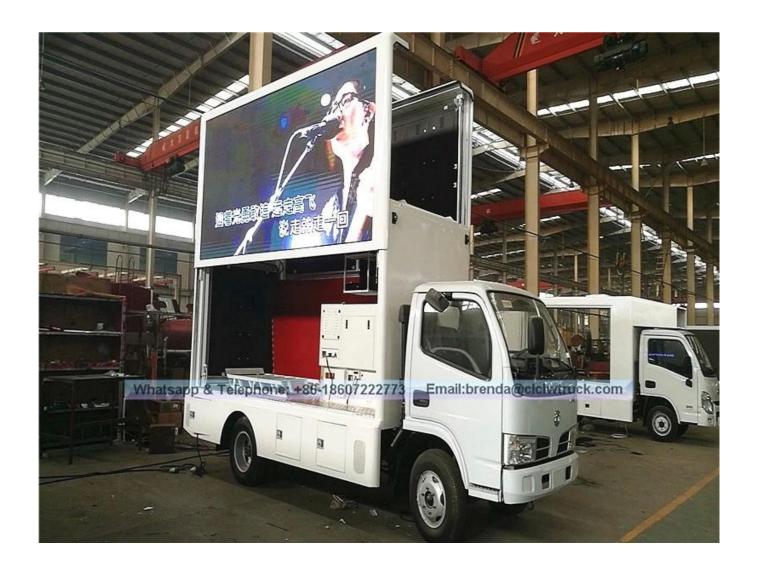

## DongFeng 4\*2 Mobile LED truck

| Main specification                                        |                                                                                                                                                                                                                                                                                                                                                                                    |                                                                                                   |                                               |                               |        |  |
|-----------------------------------------------------------|------------------------------------------------------------------------------------------------------------------------------------------------------------------------------------------------------------------------------------------------------------------------------------------------------------------------------------------------------------------------------------|---------------------------------------------------------------------------------------------------|-----------------------------------------------|-------------------------------|--------|--|
| Product model name                                        | CLW5070XXCD4 Mobile LED Truck                                                                                                                                                                                                                                                                                                                                                      |                                                                                                   |                                               |                               |        |  |
| Total weight(Kg)                                          | 7400                                                                                                                                                                                                                                                                                                                                                                               | Drive type                                                                                        |                                               | 4 x 2                         |        |  |
| Curb weight(Kg)                                           | 7205                                                                                                                                                                                                                                                                                                                                                                               | Overall dimension (mm)                                                                            |                                               | 7290×2330×3350                |        |  |
| Wheelbase(mm)                                             | 3800                                                                                                                                                                                                                                                                                                                                                                               | Cab seats (man)                                                                                   |                                               | 2                             |        |  |
| Approach / departure angle(°)                             | 24/9                                                                                                                                                                                                                                                                                                                                                                               | Front/rear hang(mm)                                                                               |                                               | 1100/2390                     |        |  |
| Axle load                                                 | 2450/4950                                                                                                                                                                                                                                                                                                                                                                          | Max speed(Km/h)                                                                                   |                                               | 99                            |        |  |
| Chassis specification                                     |                                                                                                                                                                                                                                                                                                                                                                                    |                                                                                                   |                                               |                               |        |  |
| Chassis model                                             | DFA1080SJ12D3                                                                                                                                                                                                                                                                                                                                                                      | Manufacturer                                                                                      |                                               | Dongfeng Automobile Co., Ltd. |        |  |
| Brand name                                                | DFAC                                                                                                                                                                                                                                                                                                                                                                               | Number of axes                                                                                    | 3 2                                           | 2                             |        |  |
| Tire specification                                        | 7.50R16                                                                                                                                                                                                                                                                                                                                                                            | Tires No.                                                                                         | 6                                             | 6                             |        |  |
| Leaf spring                                               | 8/10+7,11/9+7                                                                                                                                                                                                                                                                                                                                                                      | Front track(mm)                                                                                   |                                               | 1770                          |        |  |
| Type of fuel                                              | Diesel                                                                                                                                                                                                                                                                                                                                                                             | Rear track(mm)                                                                                    |                                               | 1586                          |        |  |
| Emission standard                                         | Euro IV                                                                                                                                                                                                                                                                                                                                                                            | Transmission                                                                                      | 5                                             | 5 Forward Gear                |        |  |
| Driving cab                                               | Single-row cab with air conditioning.                                                                                                                                                                                                                                                                                                                                              | Single-row cab with power steering and driver's cab can be flipped forward with air conditioning. |                                               |                               |        |  |
| Engine model                                              | Engine Manufacture                                                                                                                                                                                                                                                                                                                                                                 | Engine Manufacturer Displace                                                                      |                                               | nent(ml) Power(KW)            |        |  |
| CY4102-CE4C                                               | Dongfeng Chaoyang<br>Ltd                                                                                                                                                                                                                                                                                                                                                           | Dongfeng Chaoyang Diesel Power Co<br>Ltd 3850                                                     |                                               | 91                            |        |  |
| Mobile LED truck specification                            |                                                                                                                                                                                                                                                                                                                                                                                    |                                                                                                   |                                               |                               |        |  |
| LED side screen size (length x high)(mm) (Left and Right) | 4600 X 2080                                                                                                                                                                                                                                                                                                                                                                        |                                                                                                   | Led side screen area ([])<br>(Left and Right) |                               | 10 * 2 |  |
| Screen Lift Height(m)                                     | 1.5                                                                                                                                                                                                                                                                                                                                                                                | LED screen's pixel pitch□m                                                                        |                                               | 6                             | 6      |  |
| Roller color screen size (length x high)(mm)              |                                                                                                                                                                                                                                                                                                                                                                                    | 1600X1600                                                                                         |                                               |                               |        |  |
| Remark                                                    | There be equipped the Silent generator, wooden floors, lighting, ventilation fans, skylights, computers, stereos, amplifiers and other facilities within the body, and 220V external power connector outside the body. According to customers' requirements, it can be equipped the LED screen lifting system and hydraulic extensiion stage, which will be a multi-purpose truck. |                                                                                                   |                                               |                               |        |  |

## ☐The Main Features of LED truck

- 1. This truck is a special vehicle for advertising, generally used for the product promotion, brand promotion, draft activities, live shows sales, sporting events, vocal concerts, concerts and so on!
- 2. Can be showing at any time, communication, interaction, publicity coverage extensively. And meanwhile effectively get the best of advertising effect,,
- 3. According to own requirement. you can select the left and right sides and the back medium(include LED full color, Monochrome LED, Light box advertising), Led full colour screen can be chose P10, P8, P7, P6.

## Image as below: