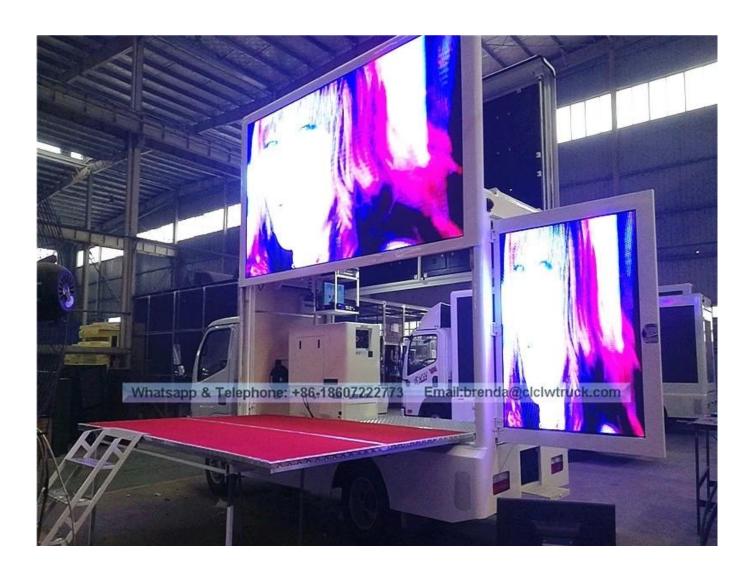

## DongFeng 4\*2 Mobile LED truck

| Main specification                                        |                                                                                                                                                                                                                                                                                                                                                                                    |                                                                                                   |                                               |                               |        |  |
|-----------------------------------------------------------|------------------------------------------------------------------------------------------------------------------------------------------------------------------------------------------------------------------------------------------------------------------------------------------------------------------------------------------------------------------------------------|---------------------------------------------------------------------------------------------------|-----------------------------------------------|-------------------------------|--------|--|
| Product model name                                        | CLW5070XXCD4 Mobile LED Truck                                                                                                                                                                                                                                                                                                                                                      |                                                                                                   |                                               |                               |        |  |
| Total weight(Kg)                                          | 7400                                                                                                                                                                                                                                                                                                                                                                               | Drive type                                                                                        |                                               | 4 x 2                         |        |  |
| Curb weight(Kg)                                           | 7205                                                                                                                                                                                                                                                                                                                                                                               | Overall dimension (mm)                                                                            |                                               | 7290×2330×3350                |        |  |
| Wheelbase(mm)                                             | 3800                                                                                                                                                                                                                                                                                                                                                                               | Cab seats (man)                                                                                   |                                               | 2                             |        |  |
| Approach / departure angle(°)                             | 24/9                                                                                                                                                                                                                                                                                                                                                                               | Front/rear hang(mm)                                                                               |                                               | 1100/2390                     |        |  |
| Axle load                                                 | 2450/4950                                                                                                                                                                                                                                                                                                                                                                          | Max speed(Km/h)                                                                                   |                                               | 99                            |        |  |
| Chassis specification                                     |                                                                                                                                                                                                                                                                                                                                                                                    |                                                                                                   |                                               |                               |        |  |
| Chassis model                                             | DFA1080SJ12D3                                                                                                                                                                                                                                                                                                                                                                      | Manufacturer                                                                                      |                                               | Dongfeng Automobile Co., Ltd. |        |  |
| Brand name                                                | DFAC                                                                                                                                                                                                                                                                                                                                                                               | Number of axes                                                                                    | 3 2                                           | 2                             |        |  |
| Tire specification                                        | 7.50R16                                                                                                                                                                                                                                                                                                                                                                            | Tires No.                                                                                         | 6                                             | 6                             |        |  |
| Leaf spring                                               | 8/10+7,11/9+7                                                                                                                                                                                                                                                                                                                                                                      | Front track(mm)                                                                                   |                                               | 1770                          |        |  |
| Type of fuel                                              | Diesel                                                                                                                                                                                                                                                                                                                                                                             | Rear track(mm)                                                                                    |                                               | 1586                          |        |  |
| Emission standard                                         | Euro IV                                                                                                                                                                                                                                                                                                                                                                            | Transmission                                                                                      | 5                                             | 5 Forward Gear                |        |  |
| Driving cab                                               | Single-row cab with air conditioning.                                                                                                                                                                                                                                                                                                                                              | Single-row cab with power steering and driver's cab can be flipped forward with air conditioning. |                                               |                               |        |  |
| Engine model                                              | Engine Manufacture                                                                                                                                                                                                                                                                                                                                                                 | Engine Manufacturer Displace                                                                      |                                               | nent(ml) Power(KW)            |        |  |
| CY4102-CE4C                                               | Dongfeng Chaoyang<br>Ltd                                                                                                                                                                                                                                                                                                                                                           | Dongfeng Chaoyang Diesel Power Co<br>Ltd 3850                                                     |                                               | 91                            |        |  |
| Mobile LED truck specification                            |                                                                                                                                                                                                                                                                                                                                                                                    |                                                                                                   |                                               |                               |        |  |
| LED side screen size (length x high)(mm) (Left and Right) | 4600 X 2080                                                                                                                                                                                                                                                                                                                                                                        |                                                                                                   | Led side screen area ([])<br>(Left and Right) |                               | 10 * 2 |  |
| Screen Lift Height(m)                                     | 1.5                                                                                                                                                                                                                                                                                                                                                                                | LED screen's pixel pitch□m                                                                        |                                               | 6                             | 6      |  |
| Roller color screen size (length x high)(mm)              |                                                                                                                                                                                                                                                                                                                                                                                    | 1600X1600                                                                                         |                                               |                               |        |  |
| Remark                                                    | There be equipped the Silent generator, wooden floors, lighting, ventilation fans, skylights, computers, stereos, amplifiers and other facilities within the body, and 220V external power connector outside the body. According to customers' requirements, it can be equipped the LED screen lifting system and hydraulic extensiion stage, which will be a multi-purpose truck. |                                                                                                   |                                               |                               |        |  |

## ☐The Main Features of LED truck

- 1. This truck is a special vehicle for advertising, generally used for the product promotion, brand promotion, draft activities, live shows sales, sporting events, vocal concerts, concerts and so on!
- 2. Can be showing at any time, communication, interaction, publicity coverage extensively. And meanwhile effectively get the best of advertising effect,,
- 3. According to own requirement. you can select the left and right sides and the back medium(include LED full color, Monochrome LED, Light box advertising), Led full colour screen can be chose P10, P8, P7, P6.