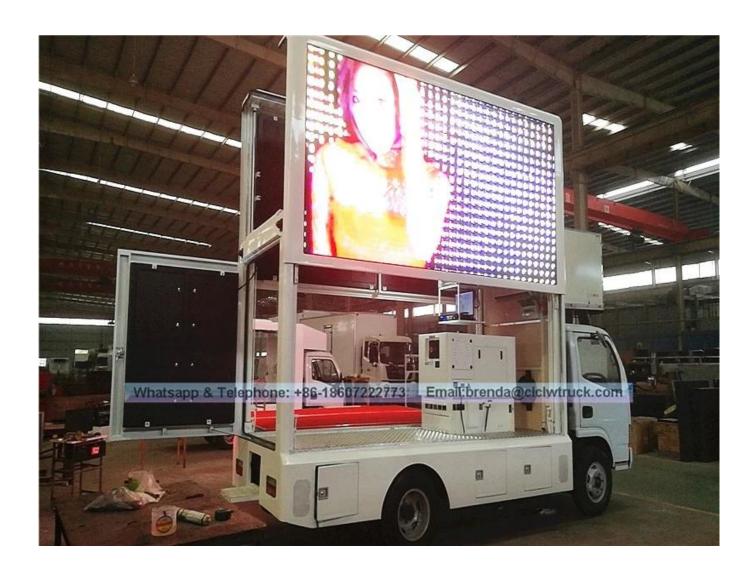

## DongFeng 4\*2 Mobile LED truck

| Main specification                                        |                                                                                                                                                                                                                                                                                                                                                                                    |                                                                                                   |                                               |                               |        |  |
|-----------------------------------------------------------|------------------------------------------------------------------------------------------------------------------------------------------------------------------------------------------------------------------------------------------------------------------------------------------------------------------------------------------------------------------------------------|---------------------------------------------------------------------------------------------------|-----------------------------------------------|-------------------------------|--------|--|
| Product model name                                        | CLW5070XXCD4 Mobile LED Truck                                                                                                                                                                                                                                                                                                                                                      |                                                                                                   |                                               |                               |        |  |
| Total weight(Kg)                                          | 7400                                                                                                                                                                                                                                                                                                                                                                               | Drive type                                                                                        |                                               | 4 x 2                         |        |  |
| Curb weight(Kg)                                           | 7205                                                                                                                                                                                                                                                                                                                                                                               | Overall dimension (mm)                                                                            |                                               | 7290×2330×3350                |        |  |
| Wheelbase(mm)                                             | 3800                                                                                                                                                                                                                                                                                                                                                                               | Cab seats (man)                                                                                   |                                               | 2                             |        |  |
| Approach / departure angle(°)                             | 24/9                                                                                                                                                                                                                                                                                                                                                                               | Front/rear hang(mm)                                                                               |                                               | 1100/2390                     |        |  |
| Axle load                                                 | 2450/4950                                                                                                                                                                                                                                                                                                                                                                          | Max speed(Km/h)                                                                                   |                                               | 99                            |        |  |
| Chassis specification                                     |                                                                                                                                                                                                                                                                                                                                                                                    |                                                                                                   |                                               |                               |        |  |
| Chassis model                                             | DFA1080SJ12D3                                                                                                                                                                                                                                                                                                                                                                      | Manufacturer                                                                                      |                                               | Dongfeng Automobile Co., Ltd. |        |  |
| Brand name                                                | DFAC                                                                                                                                                                                                                                                                                                                                                                               | Number of axes                                                                                    | 3 2                                           | 2                             |        |  |
| Tire specification                                        | 7.50R16                                                                                                                                                                                                                                                                                                                                                                            | Tires No.                                                                                         | 6                                             | 6                             |        |  |
| Leaf spring                                               | 8/10+7,11/9+7                                                                                                                                                                                                                                                                                                                                                                      | Front track(mm)                                                                                   |                                               | 1770                          |        |  |
| Type of fuel                                              | Diesel                                                                                                                                                                                                                                                                                                                                                                             | Rear track(mm)                                                                                    |                                               | 1586                          |        |  |
| Emission standard                                         | Euro IV                                                                                                                                                                                                                                                                                                                                                                            | Transmission                                                                                      | 5                                             | 5 Forward Gear                |        |  |
| Driving cab                                               | Single-row cab with air conditioning.                                                                                                                                                                                                                                                                                                                                              | Single-row cab with power steering and driver's cab can be flipped forward with air conditioning. |                                               |                               |        |  |
| Engine model                                              | Engine Manufacture                                                                                                                                                                                                                                                                                                                                                                 | Engine Manufacturer Displace                                                                      |                                               | nent(ml) Power(KW)            |        |  |
| CY4102-CE4C                                               | Dongfeng Chaoyang<br>Ltd                                                                                                                                                                                                                                                                                                                                                           | Dongfeng Chaoyang Diesel Power Co<br>Ltd 3850                                                     |                                               | 91                            |        |  |
| Mobile LED truck specification                            |                                                                                                                                                                                                                                                                                                                                                                                    |                                                                                                   |                                               |                               |        |  |
| LED side screen size (length x high)(mm) (Left and Right) | 4600 X 2080                                                                                                                                                                                                                                                                                                                                                                        |                                                                                                   | Led side screen area ([])<br>(Left and Right) |                               | 10 * 2 |  |
| Screen Lift Height(m)                                     | 1.5                                                                                                                                                                                                                                                                                                                                                                                | LED screen's pixel pitch□m                                                                        |                                               | 6                             | 6      |  |
| Roller color screen size (length x high)(mm)              |                                                                                                                                                                                                                                                                                                                                                                                    | 1600X1600                                                                                         |                                               |                               |        |  |
| Remark                                                    | There be equipped the Silent generator, wooden floors, lighting, ventilation fans, skylights, computers, stereos, amplifiers and other facilities within the body, and 220V external power connector outside the body. According to customers' requirements, it can be equipped the LED screen lifting system and hydraulic extensiion stage, which will be a multi-purpose truck. |                                                                                                   |                                               |                               |        |  |

## ☐The Main Features of LED truck

- 1. This truck is a special vehicle for advertising, generally used for the product promotion, brand promotion, draft activities, live shows sales, sporting events, vocal concerts, concerts and so on!
- 2. Can be showing at any time, communication, interaction, publicity coverage extensively. And meanwhile effectively get the best of advertising effect,,
- 3. According to own requirement. you can select the left and right sides and the back medium(include LED full color, Monochrome LED, Light box advertising), Led full colour screen can be chose P10, P8, P7, P6.