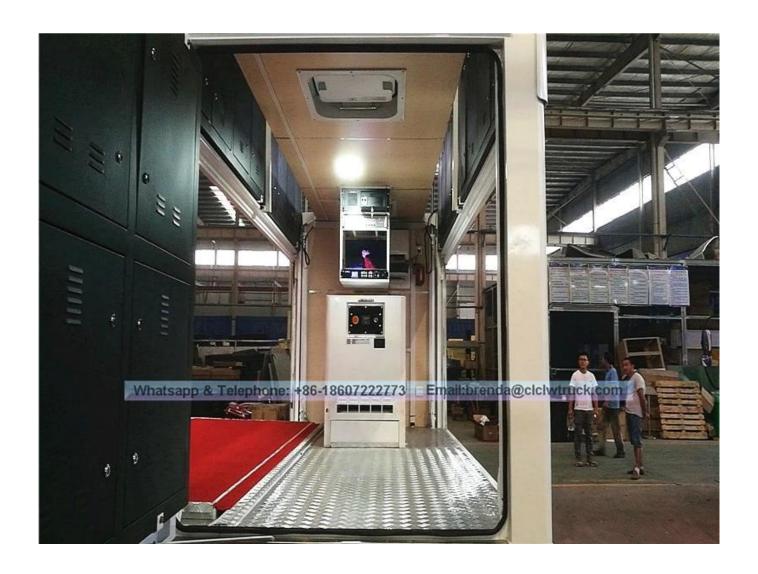

## DongFeng 4\*2 Mobile LED truck

| Main specification                                        |                                                                                                                                                                                                                                                                                                                                                                                    |                                                                                                   |                                               |                               |        |  |
|-----------------------------------------------------------|------------------------------------------------------------------------------------------------------------------------------------------------------------------------------------------------------------------------------------------------------------------------------------------------------------------------------------------------------------------------------------|---------------------------------------------------------------------------------------------------|-----------------------------------------------|-------------------------------|--------|--|
| Product model name                                        | CLW5070XXCD4 Mobile LED Truck                                                                                                                                                                                                                                                                                                                                                      |                                                                                                   |                                               |                               |        |  |
| Total weight(Kg)                                          | 7400                                                                                                                                                                                                                                                                                                                                                                               | Drive type                                                                                        |                                               | 4 x 2                         |        |  |
| Curb weight(Kg)                                           | 7205                                                                                                                                                                                                                                                                                                                                                                               | Overall dimension (mm)                                                                            |                                               | 7290×2330×3350                |        |  |
| Wheelbase(mm)                                             | 3800                                                                                                                                                                                                                                                                                                                                                                               | Cab seats (man)                                                                                   |                                               | 2                             |        |  |
| Approach / departure angle(°)                             | 24/9                                                                                                                                                                                                                                                                                                                                                                               | Front/rear hang(mm)                                                                               |                                               | 1100/2390                     |        |  |
| Axle load                                                 | 2450/4950                                                                                                                                                                                                                                                                                                                                                                          | Max speed(Km/h)                                                                                   |                                               | 99                            |        |  |
| Chassis specification                                     |                                                                                                                                                                                                                                                                                                                                                                                    |                                                                                                   |                                               |                               |        |  |
| Chassis model                                             | DFA1080SJ12D3                                                                                                                                                                                                                                                                                                                                                                      | Manufacturer                                                                                      |                                               | Dongfeng Automobile Co., Ltd. |        |  |
| Brand name                                                | DFAC                                                                                                                                                                                                                                                                                                                                                                               | Number of axes                                                                                    | 3 2                                           | 2                             |        |  |
| Tire specification                                        | 7.50R16                                                                                                                                                                                                                                                                                                                                                                            | Tires No.                                                                                         | 6                                             | 6                             |        |  |
| Leaf spring                                               | 8/10+7,11/9+7                                                                                                                                                                                                                                                                                                                                                                      | Front track(mm)                                                                                   |                                               | 1770                          |        |  |
| Type of fuel                                              | Diesel                                                                                                                                                                                                                                                                                                                                                                             | Rear track(mm)                                                                                    |                                               | 1586                          |        |  |
| Emission standard                                         | Euro IV                                                                                                                                                                                                                                                                                                                                                                            | Transmission                                                                                      | 5                                             | 5 Forward Gear                |        |  |
| Driving cab                                               | Single-row cab with air conditioning.                                                                                                                                                                                                                                                                                                                                              | Single-row cab with power steering and driver's cab can be flipped forward with air conditioning. |                                               |                               |        |  |
| Engine model                                              | Engine Manufacture                                                                                                                                                                                                                                                                                                                                                                 | Engine Manufacturer Displace                                                                      |                                               | nent(ml) Power(KW)            |        |  |
| CY4102-CE4C                                               | Dongfeng Chaoyang<br>Ltd                                                                                                                                                                                                                                                                                                                                                           | Dongfeng Chaoyang Diesel Power Co<br>Ltd 3850                                                     |                                               | 91                            |        |  |
| Mobile LED truck specification                            |                                                                                                                                                                                                                                                                                                                                                                                    |                                                                                                   |                                               |                               |        |  |
| LED side screen size (length x high)(mm) (Left and Right) | 4600 X 2080                                                                                                                                                                                                                                                                                                                                                                        |                                                                                                   | Led side screen area ([])<br>(Left and Right) |                               | 10 * 2 |  |
| Screen Lift Height(m)                                     | 1.5                                                                                                                                                                                                                                                                                                                                                                                | LED screen's pixel pitch□m                                                                        |                                               | 6                             | 6      |  |
| Roller color screen size (length x high)(mm)              |                                                                                                                                                                                                                                                                                                                                                                                    | 1600X1600                                                                                         |                                               |                               |        |  |
| Remark                                                    | There be equipped the Silent generator, wooden floors, lighting, ventilation fans, skylights, computers, stereos, amplifiers and other facilities within the body, and 220V external power connector outside the body. According to customers' requirements, it can be equipped the LED screen lifting system and hydraulic extensiion stage, which will be a multi-purpose truck. |                                                                                                   |                                               |                               |        |  |