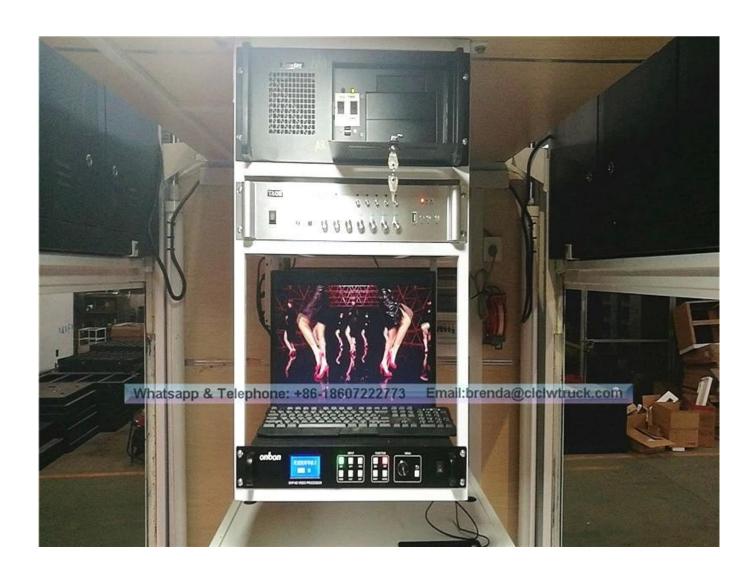

## DongFeng 4\*2 Mobile LED truck

| Main specification                                        |                                                                                                                                                                                                                                                                                                                                                                                    |                                                                                                   |                                               |                               |        |  |
|-----------------------------------------------------------|------------------------------------------------------------------------------------------------------------------------------------------------------------------------------------------------------------------------------------------------------------------------------------------------------------------------------------------------------------------------------------|---------------------------------------------------------------------------------------------------|-----------------------------------------------|-------------------------------|--------|--|
| Product model name                                        | CLW5070XXCD4 Mobile LED Truck                                                                                                                                                                                                                                                                                                                                                      |                                                                                                   |                                               |                               |        |  |
| Total weight(Kg)                                          | 7400                                                                                                                                                                                                                                                                                                                                                                               | Drive type                                                                                        |                                               | 4 x 2                         |        |  |
| Curb weight(Kg)                                           | 7205                                                                                                                                                                                                                                                                                                                                                                               | Overall dimension (mm)                                                                            |                                               | 7290×2330×3350                |        |  |
| Wheelbase(mm)                                             | 3800                                                                                                                                                                                                                                                                                                                                                                               | Cab seats (man)                                                                                   |                                               | 2                             |        |  |
| Approach / departure angle(°)                             | 24/9                                                                                                                                                                                                                                                                                                                                                                               | Front/rear hang(mm)                                                                               |                                               | 1100/2390                     |        |  |
| Axle load                                                 | 2450/4950                                                                                                                                                                                                                                                                                                                                                                          | Max speed(Km/h)                                                                                   |                                               | 99                            |        |  |
| Chassis specification                                     |                                                                                                                                                                                                                                                                                                                                                                                    |                                                                                                   |                                               |                               |        |  |
| Chassis model                                             | DFA1080SJ12D3                                                                                                                                                                                                                                                                                                                                                                      | Manufacturer                                                                                      |                                               | Dongfeng Automobile Co., Ltd. |        |  |
| Brand name                                                | DFAC                                                                                                                                                                                                                                                                                                                                                                               | Number of axes                                                                                    | 3 2                                           | 2                             |        |  |
| Tire specification                                        | 7.50R16                                                                                                                                                                                                                                                                                                                                                                            | Tires No.                                                                                         | 6                                             | 6                             |        |  |
| Leaf spring                                               | 8/10+7,11/9+7                                                                                                                                                                                                                                                                                                                                                                      | Front track(mm)                                                                                   |                                               | 1770                          |        |  |
| Type of fuel                                              | Diesel                                                                                                                                                                                                                                                                                                                                                                             | Rear track(mm)                                                                                    |                                               | 1586                          |        |  |
| Emission standard                                         | Euro IV                                                                                                                                                                                                                                                                                                                                                                            | Transmission                                                                                      | 5                                             | 5 Forward Gear                |        |  |
| Driving cab                                               | Single-row cab with air conditioning.                                                                                                                                                                                                                                                                                                                                              | Single-row cab with power steering and driver's cab can be flipped forward with air conditioning. |                                               |                               |        |  |
| Engine model                                              | Engine Manufacture                                                                                                                                                                                                                                                                                                                                                                 | Engine Manufacturer Displace                                                                      |                                               | nent(ml) Power(KW)            |        |  |
| CY4102-CE4C                                               | Dongfeng Chaoyang<br>Ltd                                                                                                                                                                                                                                                                                                                                                           | Dongfeng Chaoyang Diesel Power Co<br>Ltd 3850                                                     |                                               | 91                            |        |  |
| Mobile LED truck specification                            |                                                                                                                                                                                                                                                                                                                                                                                    |                                                                                                   |                                               |                               |        |  |
| LED side screen size (length x high)(mm) (Left and Right) | 4600 X 2080                                                                                                                                                                                                                                                                                                                                                                        |                                                                                                   | Led side screen area ([])<br>(Left and Right) |                               | 10 * 2 |  |
| Screen Lift Height(m)                                     | 1.5                                                                                                                                                                                                                                                                                                                                                                                | LED screen's pixel pitch□m                                                                        |                                               | 6                             | 6      |  |
| Roller color screen size (length x high)(mm)              |                                                                                                                                                                                                                                                                                                                                                                                    | 1600X1600                                                                                         |                                               |                               |        |  |
| Remark                                                    | There be equipped the Silent generator, wooden floors, lighting, ventilation fans, skylights, computers, stereos, amplifiers and other facilities within the body, and 220V external power connector outside the body. According to customers' requirements, it can be equipped the LED screen lifting system and hydraulic extensiion stage, which will be a multi-purpose truck. |                                                                                                   |                                               |                               |        |  |