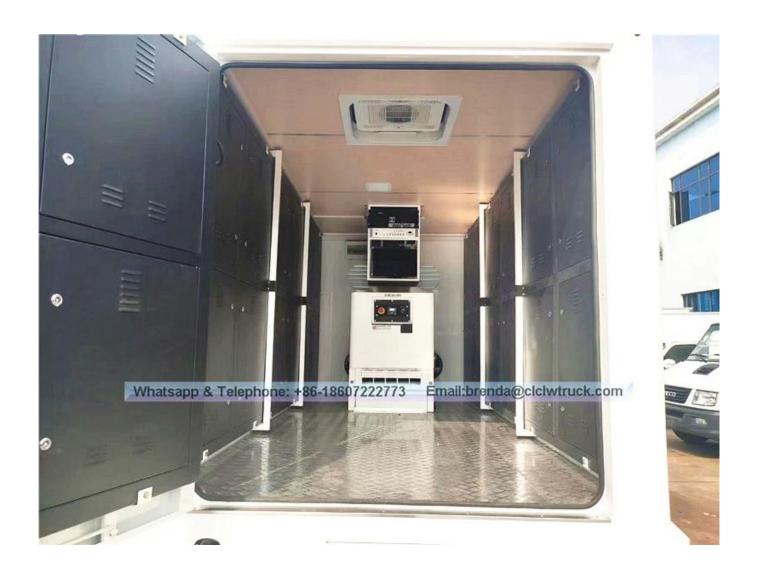

## DongFeng 4\*2 Mobile LED truck

| Main specification                                        |                                                                                                                                                                                                                                                                                                                                                                                    |                                                                                                   |                                               |                               |        |  |
|-----------------------------------------------------------|------------------------------------------------------------------------------------------------------------------------------------------------------------------------------------------------------------------------------------------------------------------------------------------------------------------------------------------------------------------------------------|---------------------------------------------------------------------------------------------------|-----------------------------------------------|-------------------------------|--------|--|
| Product model name                                        | CLW5070XXCD4 Mobile LED Truck                                                                                                                                                                                                                                                                                                                                                      |                                                                                                   |                                               |                               |        |  |
| Total weight(Kg)                                          | 7400                                                                                                                                                                                                                                                                                                                                                                               | Drive type                                                                                        |                                               | 4 x 2                         |        |  |
| Curb weight(Kg)                                           | 7205                                                                                                                                                                                                                                                                                                                                                                               | Overall dimension (mm)                                                                            |                                               | 7290×2330×3350                |        |  |
| Wheelbase(mm)                                             | 3800                                                                                                                                                                                                                                                                                                                                                                               | Cab seats (man)                                                                                   |                                               | 2                             |        |  |
| Approach / departure angle(°)                             | 24/9                                                                                                                                                                                                                                                                                                                                                                               | Front/rear hang(mm)                                                                               |                                               | 1100/2390                     |        |  |
| Axle load                                                 | 2450/4950                                                                                                                                                                                                                                                                                                                                                                          | Max speed(Km/h)                                                                                   |                                               | 99                            |        |  |
| Chassis specification                                     |                                                                                                                                                                                                                                                                                                                                                                                    |                                                                                                   |                                               |                               |        |  |
| Chassis model                                             | DFA1080SJ12D3                                                                                                                                                                                                                                                                                                                                                                      | Manufacturer                                                                                      |                                               | Dongfeng Automobile Co., Ltd. |        |  |
| Brand name                                                | DFAC                                                                                                                                                                                                                                                                                                                                                                               | Number of axes                                                                                    | 3 2                                           | 2                             |        |  |
| Tire specification                                        | 7.50R16                                                                                                                                                                                                                                                                                                                                                                            | Tires No.                                                                                         | 6                                             | 6                             |        |  |
| Leaf spring                                               | 8/10+7,11/9+7                                                                                                                                                                                                                                                                                                                                                                      | Front track(mm)                                                                                   |                                               | 1770                          |        |  |
| Type of fuel                                              | Diesel                                                                                                                                                                                                                                                                                                                                                                             | Rear track(mm)                                                                                    |                                               | 1586                          |        |  |
| Emission standard                                         | Euro IV                                                                                                                                                                                                                                                                                                                                                                            | Transmission                                                                                      | 5                                             | 5 Forward Gear                |        |  |
| Driving cab                                               | Single-row cab with air conditioning.                                                                                                                                                                                                                                                                                                                                              | Single-row cab with power steering and driver's cab can be flipped forward with air conditioning. |                                               |                               |        |  |
| Engine model                                              | Engine Manufacture                                                                                                                                                                                                                                                                                                                                                                 | Engine Manufacturer Displace                                                                      |                                               | nent(ml) Power(KW)            |        |  |
| CY4102-CE4C                                               | Dongfeng Chaoyang<br>Ltd                                                                                                                                                                                                                                                                                                                                                           | Dongfeng Chaoyang Diesel Power Co<br>Ltd 3850                                                     |                                               | 91                            |        |  |
| Mobile LED truck specification                            |                                                                                                                                                                                                                                                                                                                                                                                    |                                                                                                   |                                               |                               |        |  |
| LED side screen size (length x high)(mm) (Left and Right) | 4600 X 2080                                                                                                                                                                                                                                                                                                                                                                        |                                                                                                   | Led side screen area ([])<br>(Left and Right) |                               | 10 * 2 |  |
| Screen Lift Height(m)                                     | 1.5                                                                                                                                                                                                                                                                                                                                                                                | LED screen's pixel pitch□m                                                                        |                                               | 6                             | 6      |  |
| Roller color screen size (length x high)(mm)              |                                                                                                                                                                                                                                                                                                                                                                                    | 1600X1600                                                                                         |                                               |                               |        |  |
| Remark                                                    | There be equipped the Silent generator, wooden floors, lighting, ventilation fans, skylights, computers, stereos, amplifiers and other facilities within the body, and 220V external power connector outside the body. According to customers' requirements, it can be equipped the LED screen lifting system and hydraulic extensiion stage, which will be a multi-purpose truck. |                                                                                                   |                                               |                               |        |  |