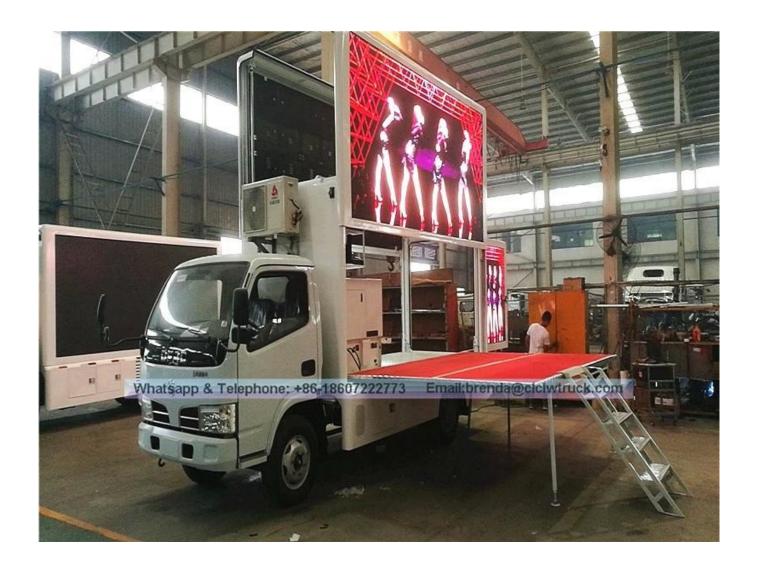

## DongFeng 4\*2 Mobile LED truck

| Main specification                                        |                                                                                                                                                                                                                                                                                                                                                                                    |                                                                                                   |                                               |                               |        |  |
|-----------------------------------------------------------|------------------------------------------------------------------------------------------------------------------------------------------------------------------------------------------------------------------------------------------------------------------------------------------------------------------------------------------------------------------------------------|---------------------------------------------------------------------------------------------------|-----------------------------------------------|-------------------------------|--------|--|
| Product model name                                        | CLW5070XXCD4 Mobile LED Truck                                                                                                                                                                                                                                                                                                                                                      |                                                                                                   |                                               |                               |        |  |
| Total weight(Kg)                                          | 7400                                                                                                                                                                                                                                                                                                                                                                               | Drive type                                                                                        |                                               | 4 x 2                         |        |  |
| Curb weight(Kg)                                           | 7205                                                                                                                                                                                                                                                                                                                                                                               | Overall dimension (mm)                                                                            |                                               | 7290×2330×3350                |        |  |
| Wheelbase(mm)                                             | 3800                                                                                                                                                                                                                                                                                                                                                                               | Cab seats (man)                                                                                   |                                               | 2                             |        |  |
| Approach / departure angle(°)                             | 24/9                                                                                                                                                                                                                                                                                                                                                                               | Front/rear hang(mm)                                                                               |                                               | 1100/2390                     |        |  |
| Axle load                                                 | 2450/4950                                                                                                                                                                                                                                                                                                                                                                          | Max speed(Km/h)                                                                                   |                                               | 99                            |        |  |
| Chassis specification                                     |                                                                                                                                                                                                                                                                                                                                                                                    |                                                                                                   |                                               |                               |        |  |
| Chassis model                                             | DFA1080SJ12D3                                                                                                                                                                                                                                                                                                                                                                      | Manufacturer                                                                                      |                                               | Dongfeng Automobile Co., Ltd. |        |  |
| Brand name                                                | DFAC                                                                                                                                                                                                                                                                                                                                                                               | Number of axes                                                                                    | 3 2                                           | 2                             |        |  |
| Tire specification                                        | 7.50R16                                                                                                                                                                                                                                                                                                                                                                            | Tires No.                                                                                         | 6                                             | 6                             |        |  |
| Leaf spring                                               | 8/10+7,11/9+7                                                                                                                                                                                                                                                                                                                                                                      | Front track(mm)                                                                                   |                                               | 1770                          |        |  |
| Type of fuel                                              | Diesel                                                                                                                                                                                                                                                                                                                                                                             | Rear track(mm)                                                                                    |                                               | 1586                          |        |  |
| Emission standard                                         | Euro IV                                                                                                                                                                                                                                                                                                                                                                            | Transmission                                                                                      | 5                                             | 5 Forward Gear                |        |  |
| Driving cab                                               | Single-row cab with air conditioning.                                                                                                                                                                                                                                                                                                                                              | Single-row cab with power steering and driver's cab can be flipped forward with air conditioning. |                                               |                               |        |  |
| Engine model                                              | Engine Manufacture                                                                                                                                                                                                                                                                                                                                                                 | Engine Manufacturer Displace                                                                      |                                               | nent(ml) Power(KW)            |        |  |
| CY4102-CE4C                                               | Dongfeng Chaoyang<br>Ltd                                                                                                                                                                                                                                                                                                                                                           | Dongfeng Chaoyang Diesel Power Co<br>Ltd 3850                                                     |                                               | 91                            |        |  |
| Mobile LED truck specification                            |                                                                                                                                                                                                                                                                                                                                                                                    |                                                                                                   |                                               |                               |        |  |
| LED side screen size (length x high)(mm) (Left and Right) | 4600 X 2080                                                                                                                                                                                                                                                                                                                                                                        |                                                                                                   | Led side screen area ([])<br>(Left and Right) |                               | 10 * 2 |  |
| Screen Lift Height(m)                                     | 1.5                                                                                                                                                                                                                                                                                                                                                                                | LED screen's pixel pitch□m                                                                        |                                               | 6                             | 6      |  |
| Roller color screen size (length x high)(mm)              |                                                                                                                                                                                                                                                                                                                                                                                    | 1600X1600                                                                                         |                                               |                               |        |  |
| Remark                                                    | There be equipped the Silent generator, wooden floors, lighting, ventilation fans, skylights, computers, stereos, amplifiers and other facilities within the body, and 220V external power connector outside the body. According to customers' requirements, it can be equipped the LED screen lifting system and hydraulic extensiion stage, which will be a multi-purpose truck. |                                                                                                   |                                               |                               |        |  |

## ☐The Main Features of LED truck

- 1. This truck is a special vehicle for advertising, generally used for the product promotion, brand promotion, draft activities, live shows sales, sporting events, vocal concerts, concerts and so on!
- 2. Can be showing at any time, communication, interaction, publicity coverage extensively. And meanwhile effectively get the best of advertising effect,,
- 3. According to own requirement. you can select the left and right sides and the back medium(include LED full color, Monochrome LED, Light box advertising), Led full colour screen can be chose P10, P8, P7, P6.