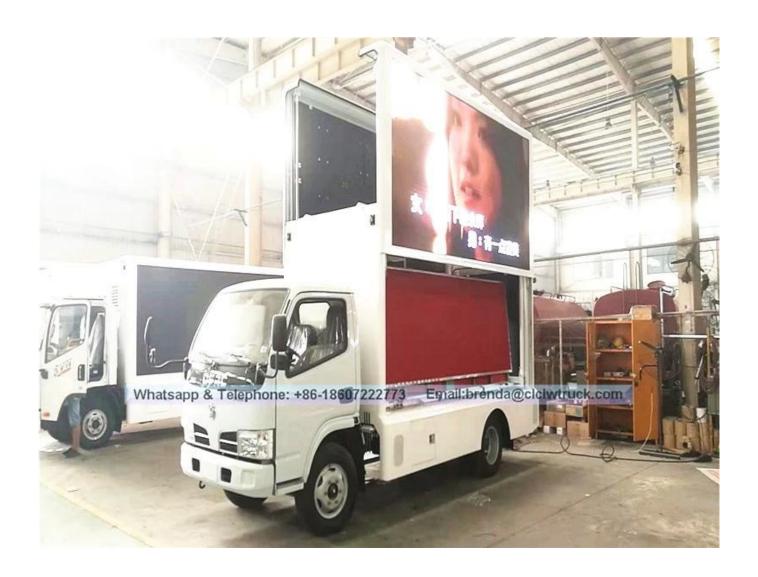

## DongFeng 4\*2 Mobile LED truck

| Main specification                                        |                                                                                                                                                                                                                                                                                                                                                                                    |                                                                                                   |                                               |                               |        |  |
|-----------------------------------------------------------|------------------------------------------------------------------------------------------------------------------------------------------------------------------------------------------------------------------------------------------------------------------------------------------------------------------------------------------------------------------------------------|---------------------------------------------------------------------------------------------------|-----------------------------------------------|-------------------------------|--------|--|
| Product model name                                        | CLW5070XXCD4 Mobile LED Truck                                                                                                                                                                                                                                                                                                                                                      |                                                                                                   |                                               |                               |        |  |
| Total weight(Kg)                                          | 7400                                                                                                                                                                                                                                                                                                                                                                               | Drive type                                                                                        |                                               | 4 x 2                         |        |  |
| Curb weight(Kg)                                           | 7205                                                                                                                                                                                                                                                                                                                                                                               | Overall dimension (mm)                                                                            |                                               | 7290×2330×3350                |        |  |
| Wheelbase(mm)                                             | 3800                                                                                                                                                                                                                                                                                                                                                                               | Cab seats (man)                                                                                   |                                               | 2                             |        |  |
| Approach / departure angle(°)                             | 24/9                                                                                                                                                                                                                                                                                                                                                                               | Front/rear hang(mm)                                                                               |                                               | 1100/2390                     |        |  |
| Axle load                                                 | 2450/4950                                                                                                                                                                                                                                                                                                                                                                          | Max speed(Km/h)                                                                                   |                                               | 99                            |        |  |
| Chassis specification                                     |                                                                                                                                                                                                                                                                                                                                                                                    |                                                                                                   |                                               |                               |        |  |
| Chassis model                                             | DFA1080SJ12D3                                                                                                                                                                                                                                                                                                                                                                      | Manufacturer                                                                                      |                                               | Dongfeng Automobile Co., Ltd. |        |  |
| Brand name                                                | DFAC                                                                                                                                                                                                                                                                                                                                                                               | Number of axes                                                                                    | 3 2                                           | 2                             |        |  |
| Tire specification                                        | 7.50R16                                                                                                                                                                                                                                                                                                                                                                            | Tires No.                                                                                         | 6                                             | 6                             |        |  |
| Leaf spring                                               | 8/10+7,11/9+7                                                                                                                                                                                                                                                                                                                                                                      | Front track(mm)                                                                                   |                                               | 1770                          |        |  |
| Type of fuel                                              | Diesel                                                                                                                                                                                                                                                                                                                                                                             | Rear track(mm)                                                                                    |                                               | 1586                          |        |  |
| Emission standard                                         | Euro IV                                                                                                                                                                                                                                                                                                                                                                            | Transmission                                                                                      | 5                                             | 5 Forward Gear                |        |  |
| Driving cab                                               | Single-row cab with air conditioning.                                                                                                                                                                                                                                                                                                                                              | Single-row cab with power steering and driver's cab can be flipped forward with air conditioning. |                                               |                               |        |  |
| Engine model                                              | Engine Manufacture                                                                                                                                                                                                                                                                                                                                                                 | Engine Manufacturer Displace                                                                      |                                               | nent(ml) Power(KW)            |        |  |
| CY4102-CE4C                                               | Dongfeng Chaoyang<br>Ltd                                                                                                                                                                                                                                                                                                                                                           | Dongfeng Chaoyang Diesel Power Co<br>Ltd 3850                                                     |                                               | 91                            |        |  |
| Mobile LED truck specification                            |                                                                                                                                                                                                                                                                                                                                                                                    |                                                                                                   |                                               |                               |        |  |
| LED side screen size (length x high)(mm) (Left and Right) | 4600 X 2080                                                                                                                                                                                                                                                                                                                                                                        |                                                                                                   | Led side screen area ([])<br>(Left and Right) |                               | 10 * 2 |  |
| Screen Lift Height(m)                                     | 1.5                                                                                                                                                                                                                                                                                                                                                                                | LED screen's pixel pitch□m                                                                        |                                               | 6                             | 6      |  |
| Roller color screen size (length x high)(mm)              |                                                                                                                                                                                                                                                                                                                                                                                    | 1600X1600                                                                                         |                                               |                               |        |  |
| Remark                                                    | There be equipped the Silent generator, wooden floors, lighting, ventilation fans, skylights, computers, stereos, amplifiers and other facilities within the body, and 220V external power connector outside the body. According to customers' requirements, it can be equipped the LED screen lifting system and hydraulic extensiion stage, which will be a multi-purpose truck. |                                                                                                   |                                               |                               |        |  |

## ☐The Main Features of LED truck

- 1. This truck is a special vehicle for advertising, generally used for the product promotion, brand promotion, draft activities, live shows sales, sporting events, vocal concerts, concerts and so on!
- 2. Can be showing at any time, communication, interaction, publicity coverage extensively. And meanwhile effectively get the best of advertising effect,,
- 3. According to own requirement. you can select the left and right sides and the back medium(include LED full color, Monochrome LED, Light box advertising), Led full colour screen can be chose P10, P8, P7, P6.

## Image as below: