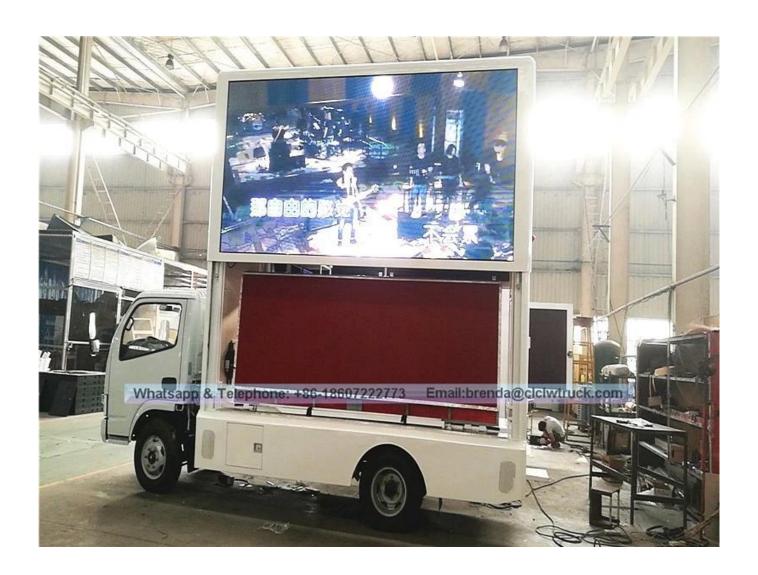

## DongFeng 4\*2 Mobile LED truck

| Main specification                                        |                                                                                                                                                                                                                                                                                                                                                                                    |                                                                                                   |                                               |                               |        |  |
|-----------------------------------------------------------|------------------------------------------------------------------------------------------------------------------------------------------------------------------------------------------------------------------------------------------------------------------------------------------------------------------------------------------------------------------------------------|---------------------------------------------------------------------------------------------------|-----------------------------------------------|-------------------------------|--------|--|
| Product model name                                        | CLW5070XXCD4 Mobile LED Truck                                                                                                                                                                                                                                                                                                                                                      |                                                                                                   |                                               |                               |        |  |
| Total weight(Kg)                                          | 7400                                                                                                                                                                                                                                                                                                                                                                               | Drive type                                                                                        |                                               | 4 x 2                         |        |  |
| Curb weight(Kg)                                           | 7205                                                                                                                                                                                                                                                                                                                                                                               | Overall dimension (mm)                                                                            |                                               | 7290×2330×3350                |        |  |
| Wheelbase(mm)                                             | 3800                                                                                                                                                                                                                                                                                                                                                                               | Cab seats (man)                                                                                   |                                               | 2                             |        |  |
| Approach / departure angle(°)                             | 24/9                                                                                                                                                                                                                                                                                                                                                                               | Front/rear hang(mm)                                                                               |                                               | 1100/2390                     |        |  |
| Axle load                                                 | 2450/4950                                                                                                                                                                                                                                                                                                                                                                          | Max speed(Km/h)                                                                                   |                                               | 99                            |        |  |
| Chassis specification                                     |                                                                                                                                                                                                                                                                                                                                                                                    |                                                                                                   |                                               |                               |        |  |
| Chassis model                                             | DFA1080SJ12D3                                                                                                                                                                                                                                                                                                                                                                      | Manufacturer                                                                                      |                                               | Dongfeng Automobile Co., Ltd. |        |  |
| Brand name                                                | DFAC                                                                                                                                                                                                                                                                                                                                                                               | Number of axes                                                                                    | 3 2                                           | 2                             |        |  |
| Tire specification                                        | 7.50R16                                                                                                                                                                                                                                                                                                                                                                            | Tires No.                                                                                         | 6                                             | 6                             |        |  |
| Leaf spring                                               | 8/10+7,11/9+7                                                                                                                                                                                                                                                                                                                                                                      | Front track(mm)                                                                                   |                                               | 1770                          |        |  |
| Type of fuel                                              | Diesel                                                                                                                                                                                                                                                                                                                                                                             | Rear track(mm)                                                                                    |                                               | 1586                          |        |  |
| Emission standard                                         | Euro IV                                                                                                                                                                                                                                                                                                                                                                            | Transmission                                                                                      | 5                                             | 5 Forward Gear                |        |  |
| Driving cab                                               | Single-row cab with air conditioning.                                                                                                                                                                                                                                                                                                                                              | Single-row cab with power steering and driver's cab can be flipped forward with air conditioning. |                                               |                               |        |  |
| Engine model                                              | Engine Manufacture                                                                                                                                                                                                                                                                                                                                                                 | Engine Manufacturer Displace                                                                      |                                               | nent(ml) Power(KW)            |        |  |
| CY4102-CE4C                                               | Dongfeng Chaoyang<br>Ltd                                                                                                                                                                                                                                                                                                                                                           | Dongfeng Chaoyang Diesel Power Co<br>Ltd 3850                                                     |                                               | 91                            |        |  |
| Mobile LED truck specification                            |                                                                                                                                                                                                                                                                                                                                                                                    |                                                                                                   |                                               |                               |        |  |
| LED side screen size (length x high)(mm) (Left and Right) | 4600 X 2080                                                                                                                                                                                                                                                                                                                                                                        |                                                                                                   | Led side screen area ([])<br>(Left and Right) |                               | 10 * 2 |  |
| Screen Lift Height(m)                                     | 1.5                                                                                                                                                                                                                                                                                                                                                                                | LED screen's pixel pitch□m                                                                        |                                               | 6                             | 6      |  |
| Roller color screen size (length x high)(mm)              |                                                                                                                                                                                                                                                                                                                                                                                    | 1600X1600                                                                                         |                                               |                               |        |  |
| Remark                                                    | There be equipped the Silent generator, wooden floors, lighting, ventilation fans, skylights, computers, stereos, amplifiers and other facilities within the body, and 220V external power connector outside the body. According to customers' requirements, it can be equipped the LED screen lifting system and hydraulic extensiion stage, which will be a multi-purpose truck. |                                                                                                   |                                               |                               |        |  |

## ☐The Main Features of LED truck

- 1. This truck is a special vehicle for advertising, generally used for the product promotion, brand promotion, draft activities, live shows sales, sporting events, vocal concerts, concerts and so on!
- 2. Can be showing at any time, communication, interaction, publicity coverage extensively. And meanwhile effectively get the best of advertising effect,,
- 3. According to own requirement. you can select the left and right sides and the back medium(include LED full color, Monochrome LED, Light box advertising), Led full colour screen can be chose P10, P8, P7, P6.

## Image as below: