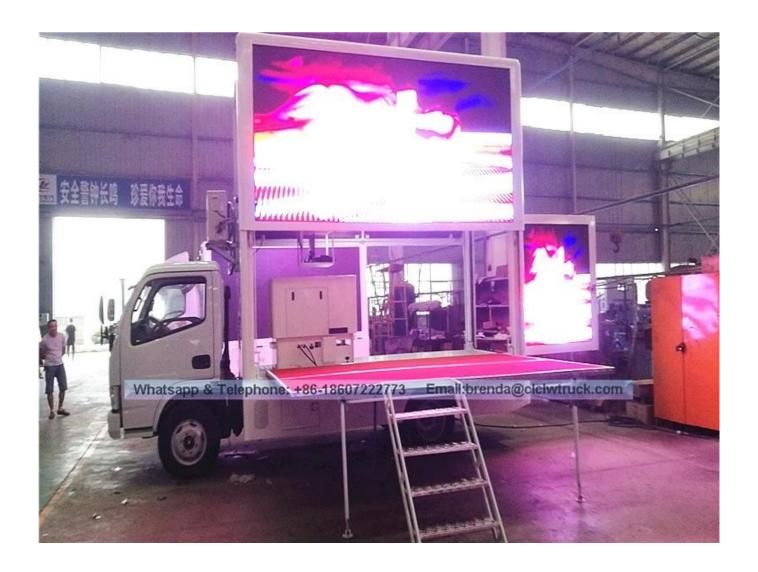

## DongFeng 4\*2 Mobile LED truck

| Main specification                                        |                                                                                                                                                                                                                                                                                                                                                                                    |                                                                                                   |                                               |                               |        |  |
|-----------------------------------------------------------|------------------------------------------------------------------------------------------------------------------------------------------------------------------------------------------------------------------------------------------------------------------------------------------------------------------------------------------------------------------------------------|---------------------------------------------------------------------------------------------------|-----------------------------------------------|-------------------------------|--------|--|
| Product model name                                        | CLW5070XXCD4 Mobile LED Truck                                                                                                                                                                                                                                                                                                                                                      |                                                                                                   |                                               |                               |        |  |
| Total weight(Kg)                                          | 7400                                                                                                                                                                                                                                                                                                                                                                               | Drive type                                                                                        |                                               | 4 x 2                         |        |  |
| Curb weight(Kg)                                           | 7205                                                                                                                                                                                                                                                                                                                                                                               | Overall dimension (mm)                                                                            |                                               | 7290×2330×3350                |        |  |
| Wheelbase(mm)                                             | 3800                                                                                                                                                                                                                                                                                                                                                                               | Cab seats (man)                                                                                   |                                               | 2                             |        |  |
| Approach / departure angle(°)                             | 24/9                                                                                                                                                                                                                                                                                                                                                                               | Front/rear hang(mm)                                                                               |                                               | 1100/2390                     |        |  |
| Axle load                                                 | 2450/4950                                                                                                                                                                                                                                                                                                                                                                          | Max speed(Km/h)                                                                                   |                                               | 99                            |        |  |
| Chassis specification                                     |                                                                                                                                                                                                                                                                                                                                                                                    |                                                                                                   |                                               |                               |        |  |
| Chassis model                                             | DFA1080SJ12D3                                                                                                                                                                                                                                                                                                                                                                      | Manufacturer                                                                                      |                                               | Dongfeng Automobile Co., Ltd. |        |  |
| Brand name                                                | DFAC                                                                                                                                                                                                                                                                                                                                                                               | Number of axes                                                                                    | 3 2                                           | 2                             |        |  |
| Tire specification                                        | 7.50R16                                                                                                                                                                                                                                                                                                                                                                            | Tires No.                                                                                         | 6                                             | 6                             |        |  |
| Leaf spring                                               | 8/10+7,11/9+7                                                                                                                                                                                                                                                                                                                                                                      | Front track(mm)                                                                                   |                                               | 1770                          |        |  |
| Type of fuel                                              | Diesel                                                                                                                                                                                                                                                                                                                                                                             | Rear track(mm)                                                                                    |                                               | 1586                          |        |  |
| Emission standard                                         | Euro IV                                                                                                                                                                                                                                                                                                                                                                            | Transmission                                                                                      | 5                                             | 5 Forward Gear                |        |  |
| Driving cab                                               | Single-row cab with air conditioning.                                                                                                                                                                                                                                                                                                                                              | Single-row cab with power steering and driver's cab can be flipped forward with air conditioning. |                                               |                               |        |  |
| Engine model                                              | Engine Manufacture                                                                                                                                                                                                                                                                                                                                                                 | Engine Manufacturer Displace                                                                      |                                               | nent(ml) Power(KW)            |        |  |
| CY4102-CE4C                                               | Dongfeng Chaoyang<br>Ltd                                                                                                                                                                                                                                                                                                                                                           | Dongfeng Chaoyang Diesel Power Co<br>Ltd 3850                                                     |                                               | 91                            |        |  |
| Mobile LED truck specification                            |                                                                                                                                                                                                                                                                                                                                                                                    |                                                                                                   |                                               |                               |        |  |
| LED side screen size (length x high)(mm) (Left and Right) | 4600 X 2080                                                                                                                                                                                                                                                                                                                                                                        |                                                                                                   | Led side screen area ([])<br>(Left and Right) |                               | 10 * 2 |  |
| Screen Lift Height(m)                                     | 1.5                                                                                                                                                                                                                                                                                                                                                                                | LED screen's pixel pitch□m                                                                        |                                               | 6                             | 6      |  |
| Roller color screen size (length x high)(mm)              |                                                                                                                                                                                                                                                                                                                                                                                    | 1600X1600                                                                                         |                                               |                               |        |  |
| Remark                                                    | There be equipped the Silent generator, wooden floors, lighting, ventilation fans, skylights, computers, stereos, amplifiers and other facilities within the body, and 220V external power connector outside the body. According to customers' requirements, it can be equipped the LED screen lifting system and hydraulic extensiion stage, which will be a multi-purpose truck. |                                                                                                   |                                               |                               |        |  |

## ☐The Main Features of LED truck

- 1. This truck is a special vehicle for advertising, generally used for the product promotion, brand promotion, draft activities, live shows sales, sporting events, vocal concerts, concerts and so on!
- 2. Can be showing at any time, communication, interaction, publicity coverage extensively. And meanwhile effectively get the best of advertising effect,,
- 3. According to own requirement. you can select the left and right sides and the back medium(include LED full color, Monochrome LED, Light box advertising), Led full colour screen can be chose P10, P8, P7, P6.