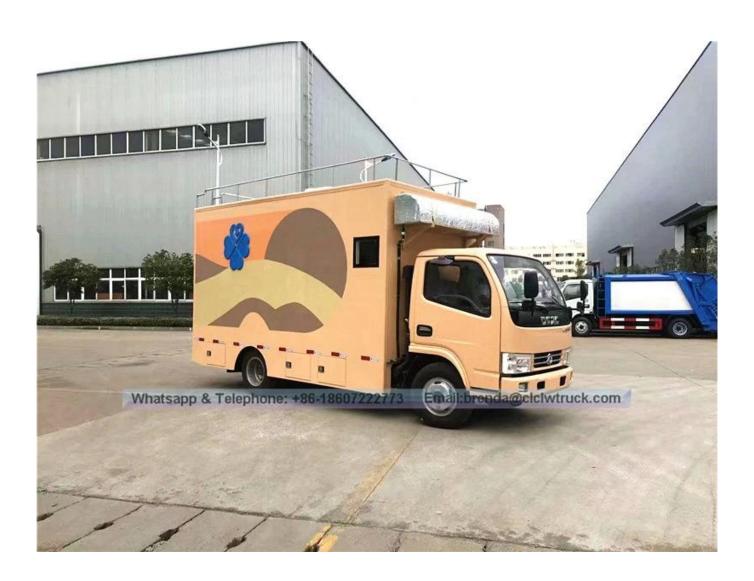

## Standard configuration:

The internal and outside of the compartments is made of cold-rolled steel sheet material and the floor made of skidproof , waterproof and wear-resistant aluminum checkered plate; The top of the compartments is closed and can not open, but the left and right side and the back can be expanded and there is vending bar on both left and right side. The internal compartments is installed with LED vending floodlights or two columns spotlight (5pcs / column), top exhaust fan, megaphone, master switch, USB interface, large space locker; The outside of the compartments is installed two loudspeakers, 105A battery, 220V external power supply interface , 15m external power supply cord, telescopic truck pedal; different truck color and skin stickers are optional .

## DONGFENG mobile fast food truck for sale