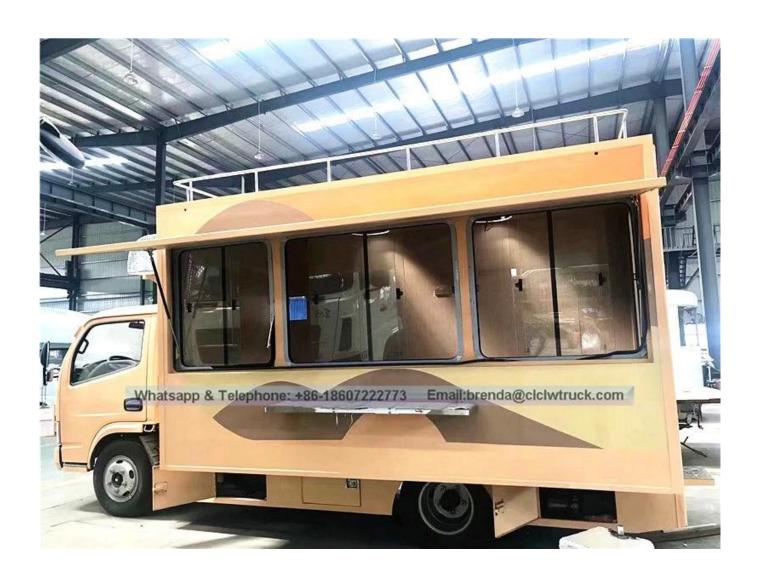

## Standard configuration:

The internal and outside of the compartments is made of cold-rolled steel sheet material and the floor made of skidproof , waterproof and wear-resistant aluminum checkered plate; The top of the compartments is closed and can not open, but the left and right side and the back can be expanded and there is vending bar on both left and right side. The internal compartments is installed with LED vending floodlights or two columns spotlight (5pcs / column), top exhaust fan, megaphone, master switch, USB interface, large space locker; The outside of the compartments is installed two loudspeakers, 105A battery, 220V external power supply interface , 15m external power supply cord, telescopic truck pedal; different truck color and skin stickers are optional .

## DONGFENG mobile fast food truck for sale