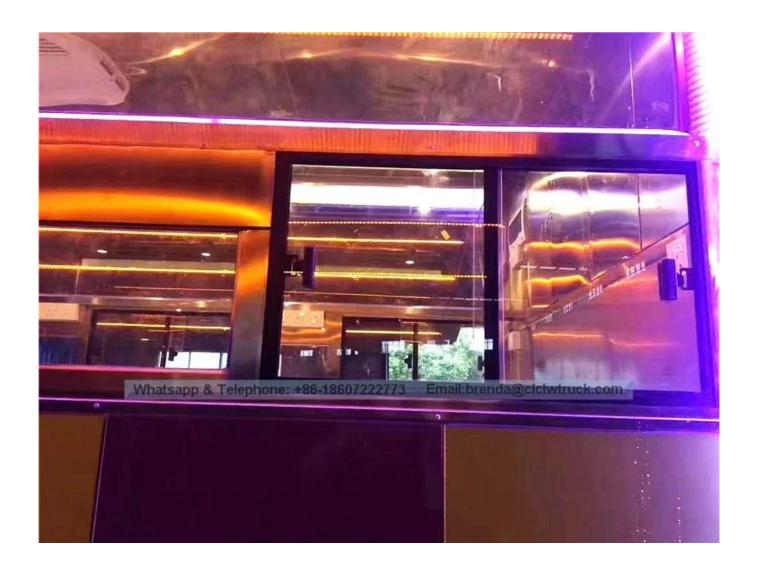

## Standard configuration:

The internal and outside of the compartments is made of cold-rolled steel sheet material and the floor made of skidproof , waterproof and wear-resistant aluminum checkered plate; The top of the compartments is closed and can not open, but the left and right side and the back can be expanded and there is vending bar on both left and right side. The internal compartments is installed with LED vending floodlights or two columns spotlight (5pcs / column), top exhaust fan, megaphone, master switch, USB interface, large space locker; The outside of the compartments is installed two loudspeakers, 105A battery, 220V external power supply interface , 15m external power supply cord, telescopic truck pedal; different truck color and skin stickers are optional .