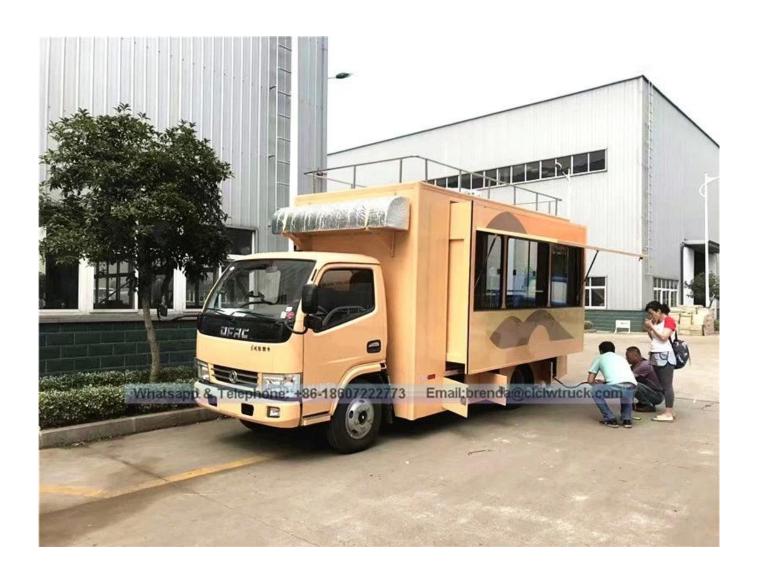

## Standard configuration:

The internal and outside of the compartments is made of cold-rolled steel sheet material and the floor made of skidproof , waterproof and wear-resistant aluminum checkered plate; The top of the compartments is closed and can not open, but the left and right side and the back can be expanded and there is vending bar on both left and right side. The internal compartments is installed with LED vending floodlights or two columns spotlight (5pcs / column), top exhaust fan, megaphone, master switch, USB interface, large space locker; The outside of the compartments is installed two loudspeakers, 105A battery, 220V external power supply interface , 15m external power supply cord, telescopic truck pedal; different truck color and skin stickers are optional .

## DONGFENG mobile fast food truck for sale