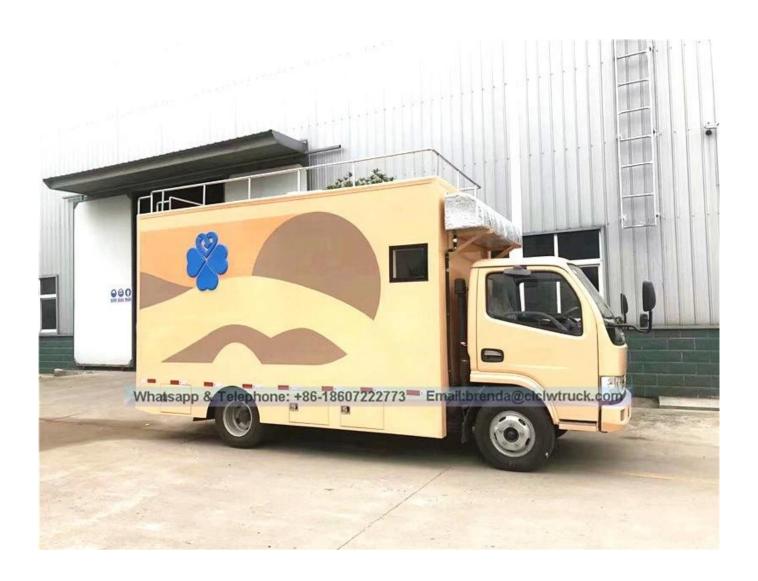

## Standard configuration:

The internal and outside of the compartments is made of cold-rolled steel sheet material and the floor made of skidproof , waterproof and wear-resistant aluminum checkered plate; The top of the compartments is closed and can not open, but the left and right side and the back can be expanded and there is vending bar on both left and right side. The internal compartments is installed with LED vending floodlights or two columns spotlight (5pcs / column), top exhaust fan, megaphone, master switch, USB interface, large space locker; The outside of the compartments is installed two loudspeakers, 105A battery, 220V external power supply interface , 15m external power supply cord, telescopic truck pedal; different truck color and skin stickers are optional .

## DONGFENG mobile fast food truck for sale