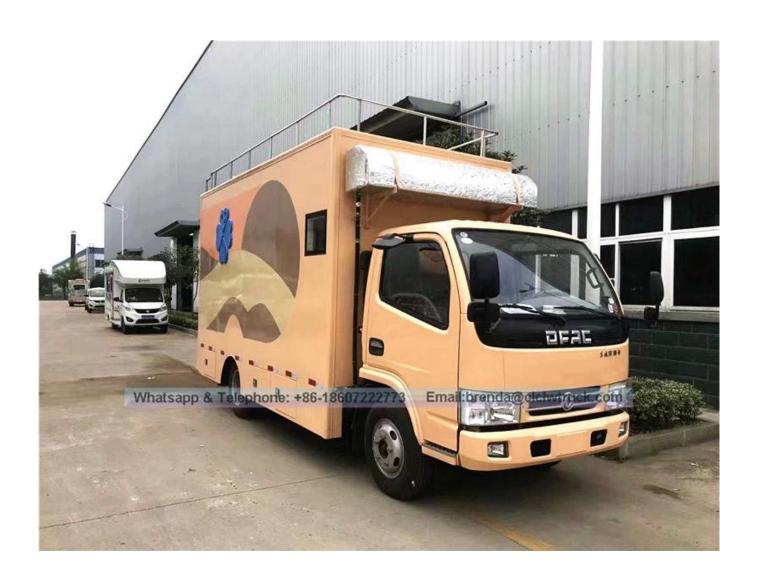

## Standard configuration:

The internal and outside of the compartments is made of cold-rolled steel sheet material and the floor made of skidproof , waterproof and wear-resistant aluminum checkered plate; The top of the compartments is closed and can not open, but the left and right side and the back can be expanded and there is vending bar on both left and right side. The internal compartments is installed with LED vending floodlights or two columns spotlight (5pcs / column), top exhaust fan, megaphone, master switch, USB interface, large space locker; The outside of the compartments is installed two loudspeakers, 105A battery, 220V external power supply interface , 15m external power supply cord, telescopic truck pedal; different truck color and skin stickers are optional .

## DONGFENG mobile fast food truck for sale