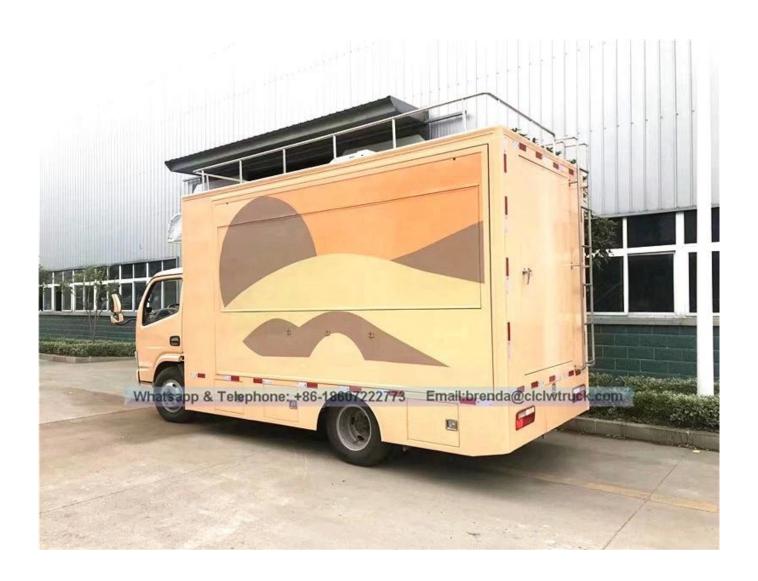

## Standard configuration:

The internal and outside of the compartments is made of cold-rolled steel sheet material and the floor made of skidproof , waterproof and wear-resistant aluminum checkered plate; The top of the compartments is closed and can not open, but the left and right side and the back can be expanded and there is vending bar on both left and right side. The internal compartments is installed with LED vending floodlights or two columns spotlight (5pcs / column), top exhaust fan, megaphone, master switch, USB interface, large space locker; The outside of the compartments is installed two loudspeakers, 105A battery, 220V external power supply interface , 15m external power supply cord, telescopic truck pedal; different truck color and skin stickers are optional .

## DONGFENG mobile fast food truck for sale