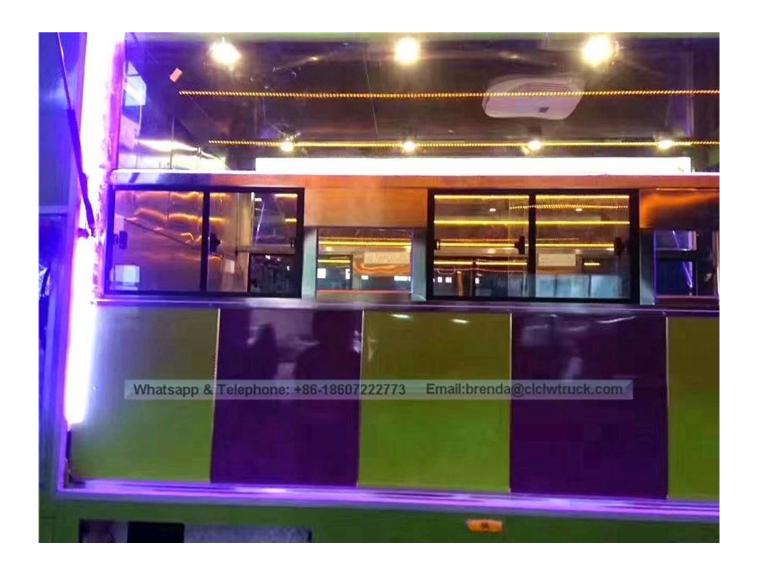

## Standard configuration:

The internal and outside of the compartments is made of cold-rolled steel sheet material and the floor made of skidproof , waterproof and wear-resistant aluminum checkered plate; The top of the compartments is closed and can not open, but the left and right side and the back can be expanded and there is vending bar on both left and right side. The internal compartments is installed with LED vending floodlights or two columns spotlight (5pcs / column), top exhaust fan, megaphone, master switch, USB interface, large space locker; The outside of the compartments is installed two loudspeakers, 105A battery, 220V external power supply interface , 15m external power supply cord, telescopic truck pedal; different truck color and skin stickers are optional .