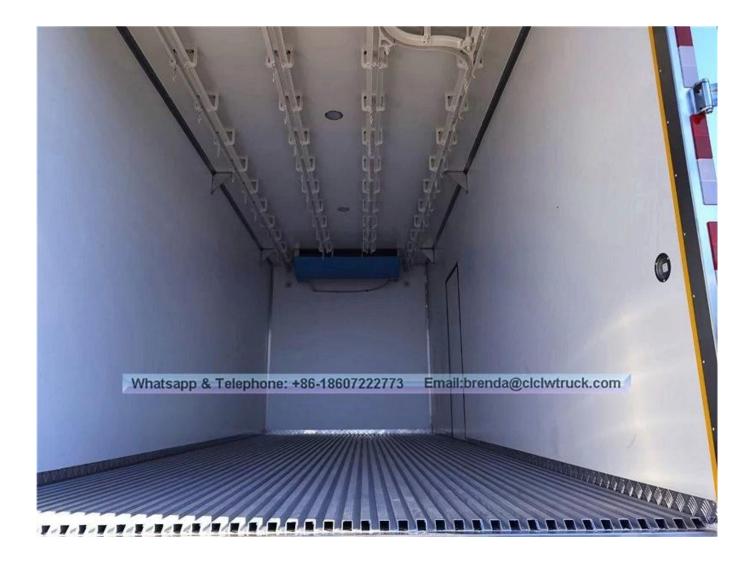

## Dongfeng 12-16 TON refrigerator frozen fish transport truck

| Main specification                                |                            |                                                                                                                                                           |                                |                                                   |                                                   |  |
|---------------------------------------------------|----------------------------|-----------------------------------------------------------------------------------------------------------------------------------------------------------|--------------------------------|---------------------------------------------------|---------------------------------------------------|--|
| Product model and name                            |                            |                                                                                                                                                           | CLW5160XLC3 Refrigerator truck |                                                   |                                                   |  |
| Gross weight(Kg)                                  |                            |                                                                                                                                                           | )                              | Drive type                                        | 4x2                                               |  |
| Payload(Kg)                                       |                            |                                                                                                                                                           |                                | Overall dimension(mm)                             | 9990×2490×3850                                    |  |
| Curb weight(Kg)                                   |                            |                                                                                                                                                           |                                | Cab seats                                         | 3                                                 |  |
| Approach/departure angle(°)                       |                            |                                                                                                                                                           |                                | Front/rear hang(mm)                               | 1430/2960                                         |  |
| Axle No.                                          |                            |                                                                                                                                                           |                                | Wheelbase (mm)                                    | 5600                                              |  |
| Axle load(Kg)                                     |                            |                                                                                                                                                           | 10000                          | Max speed(Km/h)                                   | 90                                                |  |
| Chassis specification                             |                            |                                                                                                                                                           |                                |                                                   |                                                   |  |
| Chassis model                                     | DFL5160XX                  | YBX1                                                                                                                                                      |                                | Manufacturer                                      | Dongfeng Automobile Co.,LTD                       |  |
| Brand name                                        | Dongfeng                   |                                                                                                                                                           |                                | Dimension(mm)                                     | 9790×2370×2760,2640                               |  |
| Tyre specification                                | 10.00R20                   | 10.00R20                                                                                                                                                  |                                | Tyre No.                                          | 6                                                 |  |
| Steel spring number                               | 7/9+6,8/10+                | 7/9+6,8/10+8,11/11+10                                                                                                                                     |                                | Front track base(mm)                              | 1880                                              |  |
| Fuel type                                         | Diesel                     | Diesel                                                                                                                                                    |                                | Rear track base(mm)                               | 1800,1860                                         |  |
| Emission standard                                 | Euro 3                     | Euro 3                                                                                                                                                    |                                | Transmission                                      | 6 forward gear,1 reverse gear                     |  |
| Cab                                               | D530 flat he<br>condition. | D530 flat head, one and a half row with a flat ceiling in the cab, electric window regulator, Remote Control Lock, PXD-B dashboard with an air condition. |                                |                                                   |                                                   |  |
| Engine model                                      | Engine man                 | ufacturer                                                                                                                                                 |                                | Displacement(ml)                                  | Power(Kw)                                         |  |
| B190 33                                           | Dongfeng C                 | Dongfeng Cummins Engine Co.,Ltd                                                                                                                           |                                | 5900                                              | 140(190hp)                                        |  |
| Performance                                       |                            |                                                                                                                                                           |                                |                                                   |                                                   |  |
| Van body size(mm) 7400×2280                       |                            | 7400×2280×2400                                                                                                                                            | <2400 Load capacity(TON)       |                                                   | 12-16                                             |  |
| Lowest refrigeration temperature(°C) -18 centigra |                            |                                                                                                                                                           |                                |                                                   |                                                   |  |
| Feature and Application                           |                            |                                                                                                                                                           |                                |                                                   |                                                   |  |
| The refrigerator truck is the closed van truck    | that is used to tran       | sport the frozen or                                                                                                                                       | r fresh goo                    | ds. This truck is made up of vehicle chassis, Pol | lyurethane insulation van, refrigeration unit and |  |

temperature recorder. It is commonly used to transport the frozen food, dairy products, vegetable and fruit and vaccine medicine etc. For the special requirements of trucks, such as the meat transportation, the meat hook, aluminum alloy guide rail and ventilation slots etc. parts can be chosen and installed.