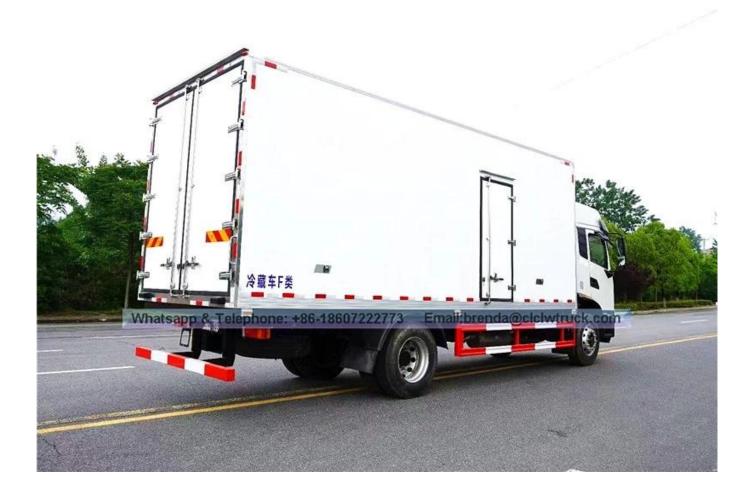

## Dongfeng 12-16 TON refrigerator frozen fish transport truck

| Main specification                                |                            |                                                                                                                                                           |                                |                                                   |                                                   |  |
|---------------------------------------------------|----------------------------|-----------------------------------------------------------------------------------------------------------------------------------------------------------|--------------------------------|---------------------------------------------------|---------------------------------------------------|--|
| Product model and name                            |                            |                                                                                                                                                           | CLW5160XLC3 Refrigerator truck |                                                   |                                                   |  |
| Gross weight(Kg)                                  |                            |                                                                                                                                                           | )                              | Drive type                                        | 4x2                                               |  |
| Payload(Kg)                                       |                            |                                                                                                                                                           |                                | Overall dimension(mm)                             | 9990×2490×3850                                    |  |
| Curb weight(Kg)                                   |                            |                                                                                                                                                           |                                | Cab seats                                         | 3                                                 |  |
| Approach/departure angle(°)                       |                            |                                                                                                                                                           |                                | Front/rear hang(mm)                               | 1430/2960                                         |  |
| Axle No.                                          |                            |                                                                                                                                                           |                                | Wheelbase (mm)                                    | 5600                                              |  |
| Axle load(Kg)                                     |                            |                                                                                                                                                           | 10000                          | Max speed(Km/h)                                   | 90                                                |  |
| Chassis specification                             |                            |                                                                                                                                                           |                                |                                                   |                                                   |  |
| Chassis model                                     | DFL5160XX                  | YBX1                                                                                                                                                      |                                | Manufacturer                                      | Dongfeng Automobile Co.,LTD                       |  |
| Brand name                                        | Dongfeng                   |                                                                                                                                                           |                                | Dimension(mm)                                     | 9790×2370×2760,2640                               |  |
| Tyre specification                                | 10.00R20                   | 10.00R20                                                                                                                                                  |                                | Tyre No.                                          | 6                                                 |  |
| Steel spring number                               | 7/9+6,8/10+                | 7/9+6,8/10+8,11/11+10                                                                                                                                     |                                | Front track base(mm)                              | 1880                                              |  |
| Fuel type                                         | Diesel                     | Diesel                                                                                                                                                    |                                | Rear track base(mm)                               | 1800,1860                                         |  |
| Emission standard                                 | Euro 3                     | Euro 3                                                                                                                                                    |                                | Transmission                                      | 6 forward gear,1 reverse gear                     |  |
| Cab                                               | D530 flat he<br>condition. | D530 flat head, one and a half row with a flat ceiling in the cab, electric window regulator, Remote Control Lock, PXD-B dashboard with an air condition. |                                |                                                   |                                                   |  |
| Engine model                                      | Engine man                 | ufacturer                                                                                                                                                 |                                | Displacement(ml)                                  | Power(Kw)                                         |  |
| B190 33                                           | Dongfeng C                 | Dongfeng Cummins Engine Co.,Ltd                                                                                                                           |                                | 5900                                              | 140(190hp)                                        |  |
| Performance                                       |                            |                                                                                                                                                           |                                |                                                   |                                                   |  |
| Van body size(mm) 7400×2280                       |                            | 7400×2280×2400                                                                                                                                            | <2400 Load capacity(TON)       |                                                   | 12-16                                             |  |
| Lowest refrigeration temperature(°C) -18 centigra |                            |                                                                                                                                                           |                                |                                                   |                                                   |  |
| Feature and Application                           |                            |                                                                                                                                                           |                                |                                                   |                                                   |  |
| The refrigerator truck is the closed van truck    | that is used to tran       | sport the frozen or                                                                                                                                       | r fresh goo                    | ds. This truck is made up of vehicle chassis, Pol | lyurethane insulation van, refrigeration unit and |  |