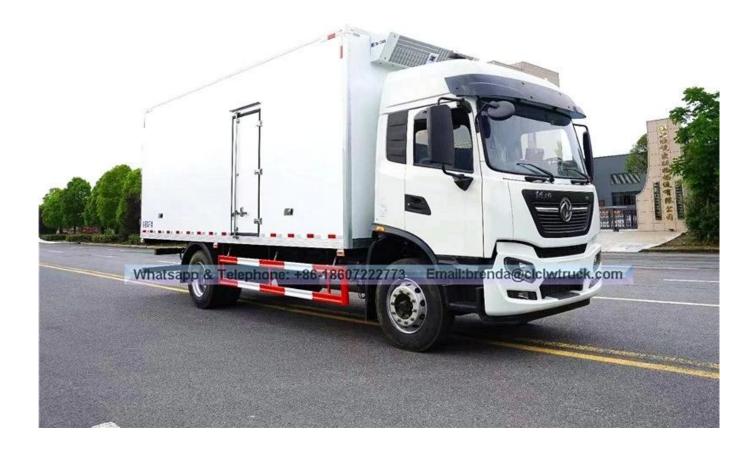

## Dongfeng 12-16 TON refrigerator frozen fish transport truck

| Main specification                                |                            |                                                                                                                                                           |                                |                                                   |                                                   |  |
|---------------------------------------------------|----------------------------|-----------------------------------------------------------------------------------------------------------------------------------------------------------|--------------------------------|---------------------------------------------------|---------------------------------------------------|--|
| Product model and name                            |                            |                                                                                                                                                           | CLW5160XLC3 Refrigerator truck |                                                   |                                                   |  |
| Gross weight(Kg)                                  |                            |                                                                                                                                                           | )                              | Drive type                                        | 4x2                                               |  |
| Payload(Kg)                                       |                            |                                                                                                                                                           |                                | Overall dimension(mm)                             | 9990×2490×3850                                    |  |
| Curb weight(Kg)                                   |                            |                                                                                                                                                           |                                | Cab seats                                         | 3                                                 |  |
| Approach/departure angle(°)                       |                            |                                                                                                                                                           |                                | Front/rear hang(mm)                               | 1430/2960                                         |  |
| Axle No.                                          |                            |                                                                                                                                                           |                                | Wheelbase (mm)                                    | 5600                                              |  |
| Axle load(Kg)                                     |                            |                                                                                                                                                           | 10000                          | Max speed(Km/h)                                   | 90                                                |  |
| Chassis specification                             |                            |                                                                                                                                                           |                                |                                                   |                                                   |  |
| Chassis model                                     | DFL5160XX                  | YBX1                                                                                                                                                      |                                | Manufacturer                                      | Dongfeng Automobile Co.,LTD                       |  |
| Brand name                                        | Dongfeng                   |                                                                                                                                                           |                                | Dimension(mm)                                     | 9790×2370×2760,2640                               |  |
| Tyre specification                                | 10.00R20                   | 10.00R20                                                                                                                                                  |                                | Tyre No.                                          | 6                                                 |  |
| Steel spring number                               | 7/9+6,8/10+                | 7/9+6,8/10+8,11/11+10                                                                                                                                     |                                | Front track base(mm)                              | 1880                                              |  |
| Fuel type                                         | Diesel                     | Diesel                                                                                                                                                    |                                | Rear track base(mm)                               | 1800,1860                                         |  |
| Emission standard                                 | Euro 3                     | Euro 3                                                                                                                                                    |                                | Transmission                                      | 6 forward gear,1 reverse gear                     |  |
| Cab                                               | D530 flat he<br>condition. | D530 flat head, one and a half row with a flat ceiling in the cab, electric window regulator, Remote Control Lock, PXD-B dashboard with an air condition. |                                |                                                   |                                                   |  |
| Engine model                                      | Engine man                 | ufacturer                                                                                                                                                 |                                | Displacement(ml)                                  | Power(Kw)                                         |  |
| B190 33                                           | Dongfeng C                 | Dongfeng Cummins Engine Co.,Ltd                                                                                                                           |                                | 5900                                              | 140(190hp)                                        |  |
| Performance                                       |                            |                                                                                                                                                           |                                |                                                   |                                                   |  |
| Van body size(mm) 7400×2280                       |                            | 7400×2280×2400                                                                                                                                            | <2400 Load capacity(TON)       |                                                   | 12-16                                             |  |
| Lowest refrigeration temperature(°C) -18 centigra |                            |                                                                                                                                                           |                                |                                                   |                                                   |  |
| Feature and Application                           |                            |                                                                                                                                                           |                                |                                                   |                                                   |  |
| The refrigerator truck is the closed van truck    | that is used to tran       | sport the frozen or                                                                                                                                       | r fresh goo                    | ds. This truck is made up of vehicle chassis, Pol | lyurethane insulation van, refrigeration unit and |  |