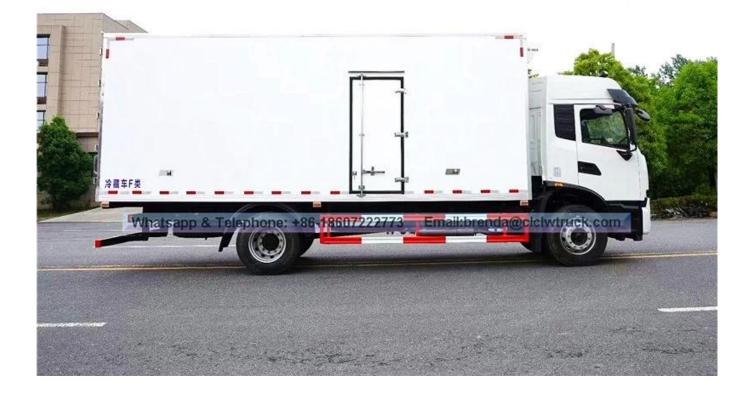

## Dongfeng 12-16 TON refrigerator frozen fish transport truck

| Main specification                                |                            |                                                                                                                                                           |                                |                                                   |                                                   |  |
|---------------------------------------------------|----------------------------|-----------------------------------------------------------------------------------------------------------------------------------------------------------|--------------------------------|---------------------------------------------------|---------------------------------------------------|--|
| Product model and name                            |                            |                                                                                                                                                           | CLW5160XLC3 Refrigerator truck |                                                   |                                                   |  |
| Gross weight(Kg)                                  |                            |                                                                                                                                                           | )                              | Drive type                                        | 4x2                                               |  |
| Payload(Kg)                                       |                            |                                                                                                                                                           |                                | Overall dimension(mm)                             | 9990×2490×3850                                    |  |
| Curb weight(Kg)                                   |                            |                                                                                                                                                           |                                | Cab seats                                         | 3                                                 |  |
| Approach/departure angle(°)                       |                            |                                                                                                                                                           |                                | Front/rear hang(mm)                               | 1430/2960                                         |  |
| Axle No.                                          |                            |                                                                                                                                                           |                                | Wheelbase (mm)                                    | 5600                                              |  |
| Axle load(Kg)                                     |                            |                                                                                                                                                           | 10000                          | Max speed(Km/h)                                   | 90                                                |  |
| Chassis specification                             |                            |                                                                                                                                                           |                                |                                                   |                                                   |  |
| Chassis model                                     | DFL5160XX                  | YBX1                                                                                                                                                      |                                | Manufacturer                                      | Dongfeng Automobile Co.,LTD                       |  |
| Brand name                                        | Dongfeng                   |                                                                                                                                                           |                                | Dimension(mm)                                     | 9790×2370×2760,2640                               |  |
| Tyre specification                                | 10.00R20                   | 10.00R20                                                                                                                                                  |                                | Tyre No.                                          | 6                                                 |  |
| Steel spring number                               | 7/9+6,8/10+                | 7/9+6,8/10+8,11/11+10                                                                                                                                     |                                | Front track base(mm)                              | 1880                                              |  |
| Fuel type                                         | Diesel                     | Diesel                                                                                                                                                    |                                | Rear track base(mm)                               | 1800,1860                                         |  |
| Emission standard                                 | Euro 3                     | Euro 3                                                                                                                                                    |                                | Transmission                                      | 6 forward gear,1 reverse gear                     |  |
| Cab                                               | D530 flat he<br>condition. | D530 flat head, one and a half row with a flat ceiling in the cab, electric window regulator, Remote Control Lock, PXD-B dashboard with an air condition. |                                |                                                   |                                                   |  |
| Engine model                                      | Engine man                 | ufacturer                                                                                                                                                 |                                | Displacement(ml)                                  | Power(Kw)                                         |  |
| B190 33                                           | Dongfeng C                 | Dongfeng Cummins Engine Co.,Ltd                                                                                                                           |                                | 5900                                              | 140(190hp)                                        |  |
| Performance                                       |                            |                                                                                                                                                           |                                |                                                   |                                                   |  |
| Van body size(mm) 7400×2280                       |                            | 7400×2280×2400                                                                                                                                            | <2400 Load capacity(TON)       |                                                   | 12-16                                             |  |
| Lowest refrigeration temperature(°C) -18 centigra |                            |                                                                                                                                                           |                                |                                                   |                                                   |  |
| Feature and Application                           |                            |                                                                                                                                                           |                                |                                                   |                                                   |  |
| The refrigerator truck is the closed van truck    | that is used to tran       | sport the frozen or                                                                                                                                       | r fresh goo                    | ds. This truck is made up of vehicle chassis, Pol | lyurethane insulation van, refrigeration unit and |  |

temperature recorder. It is commonly used to transport the frozen food, dairy products, vegetable and fruit and vaccine medicine etc. For the special requirements of trucks, such as the meat transportation, the meat hook, aluminum alloy guide rail and ventilation slots etc. parts can be chosen and installed.