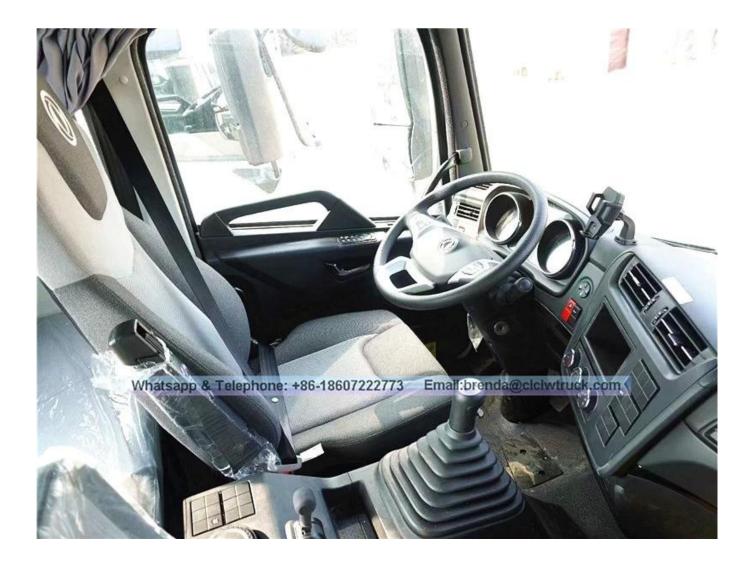

## Dongfeng 12-16 TON refrigerator frozen fish transport truck

| Main specification                                |                            |                                                                                                                                                           |                                |                                                   |                                                   |  |
|---------------------------------------------------|----------------------------|-----------------------------------------------------------------------------------------------------------------------------------------------------------|--------------------------------|---------------------------------------------------|---------------------------------------------------|--|
| Product model and name                            |                            |                                                                                                                                                           | CLW5160XLC3 Refrigerator truck |                                                   |                                                   |  |
| Gross weight(Kg)                                  |                            |                                                                                                                                                           | )                              | Drive type                                        | 4x2                                               |  |
| Payload(Kg)                                       |                            |                                                                                                                                                           |                                | Overall dimension(mm)                             | 9990×2490×3850                                    |  |
| Curb weight(Kg)                                   |                            |                                                                                                                                                           |                                | Cab seats                                         | 3                                                 |  |
| Approach/departure angle(°)                       |                            |                                                                                                                                                           |                                | Front/rear hang(mm)                               | 1430/2960                                         |  |
| Axle No.                                          |                            |                                                                                                                                                           |                                | Wheelbase (mm)                                    | 5600                                              |  |
| Axle load(Kg)                                     |                            |                                                                                                                                                           | 10000                          | Max speed(Km/h)                                   | 90                                                |  |
| Chassis specification                             |                            |                                                                                                                                                           |                                |                                                   |                                                   |  |
| Chassis model                                     | DFL5160XX                  | YBX1                                                                                                                                                      |                                | Manufacturer                                      | Dongfeng Automobile Co.,LTD                       |  |
| Brand name                                        | Dongfeng                   |                                                                                                                                                           |                                | Dimension(mm)                                     | 9790×2370×2760,2640                               |  |
| Tyre specification                                | 10.00R20                   | 10.00R20                                                                                                                                                  |                                | Tyre No.                                          | 6                                                 |  |
| Steel spring number                               | 7/9+6,8/10+                | 7/9+6,8/10+8,11/11+10                                                                                                                                     |                                | Front track base(mm)                              | 1880                                              |  |
| Fuel type                                         | Diesel                     | Diesel                                                                                                                                                    |                                | Rear track base(mm)                               | 1800,1860                                         |  |
| Emission standard                                 | Euro 3                     | Euro 3                                                                                                                                                    |                                | Transmission                                      | 6 forward gear,1 reverse gear                     |  |
| Cab                                               | D530 flat he<br>condition. | D530 flat head, one and a half row with a flat ceiling in the cab, electric window regulator, Remote Control Lock, PXD-B dashboard with an air condition. |                                |                                                   |                                                   |  |
| Engine model                                      | Engine man                 | ufacturer                                                                                                                                                 |                                | Displacement(ml)                                  | Power(Kw)                                         |  |
| B190 33                                           | Dongfeng C                 | Dongfeng Cummins Engine Co.,Ltd                                                                                                                           |                                | 5900                                              | 140(190hp)                                        |  |
| Performance                                       |                            |                                                                                                                                                           |                                |                                                   |                                                   |  |
| Van body size(mm) 7400×2280                       |                            | 7400×2280×2400                                                                                                                                            | <2400 Load capacity(TON)       |                                                   | 12-16                                             |  |
| Lowest refrigeration temperature(°C) -18 centigra |                            |                                                                                                                                                           |                                |                                                   |                                                   |  |
| Feature and Application                           |                            |                                                                                                                                                           |                                |                                                   |                                                   |  |
| The refrigerator truck is the closed van truck    | that is used to tran       | sport the frozen or                                                                                                                                       | r fresh goo                    | ds. This truck is made up of vehicle chassis, Pol | lyurethane insulation van, refrigeration unit and |  |