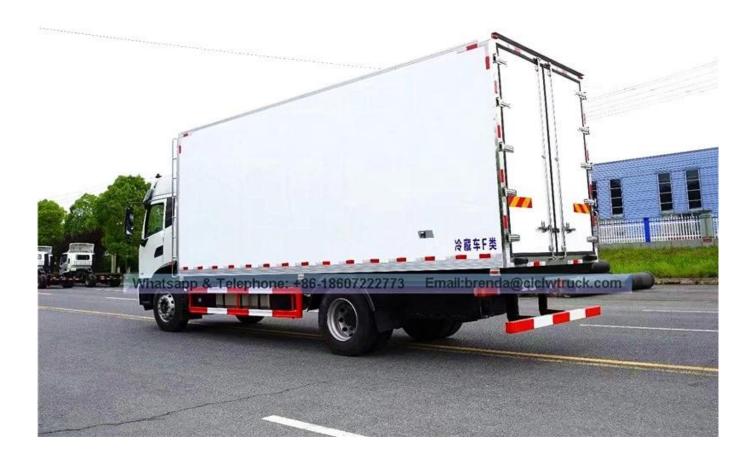

## Dongfeng 12-16 TON refrigerator frozen fish transport truck

| Main specification                                |                            |                                                                                                                                                           |                                |                                                   |                                                   |  |
|---------------------------------------------------|----------------------------|-----------------------------------------------------------------------------------------------------------------------------------------------------------|--------------------------------|---------------------------------------------------|---------------------------------------------------|--|
| Product model and name                            |                            |                                                                                                                                                           | CLW5160XLC3 Refrigerator truck |                                                   |                                                   |  |
| Gross weight(Kg)                                  |                            |                                                                                                                                                           | )                              | Drive type                                        | 4x2                                               |  |
| Payload(Kg)                                       |                            |                                                                                                                                                           |                                | Overall dimension(mm)                             | 9990×2490×3850                                    |  |
| Curb weight(Kg)                                   |                            |                                                                                                                                                           |                                | Cab seats                                         | 3                                                 |  |
| Approach/departure angle(°)                       |                            |                                                                                                                                                           |                                | Front/rear hang(mm)                               | 1430/2960                                         |  |
| Axle No.                                          |                            |                                                                                                                                                           |                                | Wheelbase (mm)                                    | 5600                                              |  |
| Axle load(Kg)                                     |                            |                                                                                                                                                           | 10000                          | Max speed(Km/h)                                   | 90                                                |  |
| Chassis specification                             |                            |                                                                                                                                                           |                                |                                                   |                                                   |  |
| Chassis model                                     | DFL5160XX                  | YBX1                                                                                                                                                      |                                | Manufacturer                                      | Dongfeng Automobile Co.,LTD                       |  |
| Brand name                                        | Dongfeng                   |                                                                                                                                                           |                                | Dimension(mm)                                     | 9790×2370×2760,2640                               |  |
| Tyre specification                                | 10.00R20                   | 10.00R20                                                                                                                                                  |                                | Tyre No.                                          | 6                                                 |  |
| Steel spring number                               | 7/9+6,8/10+                | 7/9+6,8/10+8,11/11+10                                                                                                                                     |                                | Front track base(mm)                              | 1880                                              |  |
| Fuel type                                         | Diesel                     | Diesel                                                                                                                                                    |                                | Rear track base(mm)                               | 1800,1860                                         |  |
| Emission standard                                 | Euro 3                     | Euro 3                                                                                                                                                    |                                | Transmission                                      | 6 forward gear,1 reverse gear                     |  |
| Cab                                               | D530 flat he<br>condition. | D530 flat head, one and a half row with a flat ceiling in the cab, electric window regulator, Remote Control Lock, PXD-B dashboard with an air condition. |                                |                                                   |                                                   |  |
| Engine model                                      | Engine man                 | ufacturer                                                                                                                                                 |                                | Displacement(ml)                                  | Power(Kw)                                         |  |
| B190 33                                           | Dongfeng C                 | Dongfeng Cummins Engine Co.,Ltd                                                                                                                           |                                | 5900                                              | 140(190hp)                                        |  |
| Performance                                       |                            |                                                                                                                                                           |                                |                                                   |                                                   |  |
| Van body size(mm) 7400×2280                       |                            | 7400×2280×2400                                                                                                                                            | <2400 Load capacity(TON)       |                                                   | 12-16                                             |  |
| Lowest refrigeration temperature(°C) -18 centigra |                            |                                                                                                                                                           |                                |                                                   |                                                   |  |
| Feature and Application                           |                            |                                                                                                                                                           |                                |                                                   |                                                   |  |
| The refrigerator truck is the closed van truck    | that is used to tran       | sport the frozen or                                                                                                                                       | r fresh goo                    | ds. This truck is made up of vehicle chassis, Pol | lyurethane insulation van, refrigeration unit and |  |

temperature recorder. It is commonly used to transport the frozen food, dairy products, vegetable and fruit and vaccine medicine etc. For the special requirements of trucks, such as the meat transportation, the meat hook, aluminum alloy guide rail and ventilation slots etc. parts can be chosen and installed.