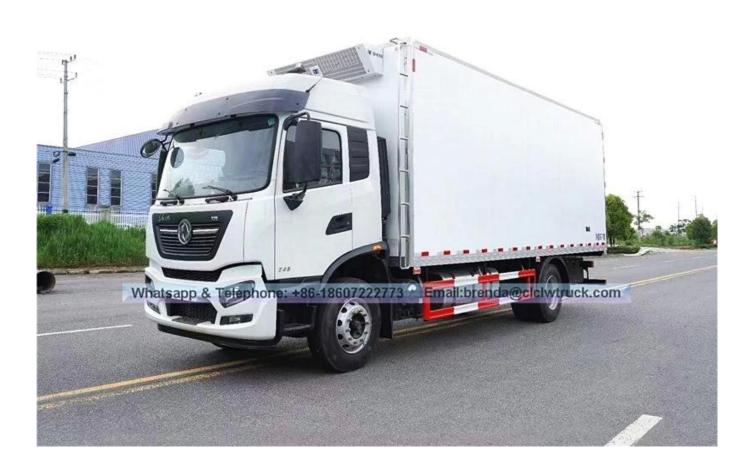

## Dongfeng 12-16 TON refrigerator frozen fish transport truck

| Main specification                                |                            |                                                                                                                                                           |                                |                                                   |                                                   |  |
|---------------------------------------------------|----------------------------|-----------------------------------------------------------------------------------------------------------------------------------------------------------|--------------------------------|---------------------------------------------------|---------------------------------------------------|--|
| Product model and name                            |                            |                                                                                                                                                           | CLW5160XLC3 Refrigerator truck |                                                   |                                                   |  |
| Gross weight(Kg)                                  |                            |                                                                                                                                                           | )                              | Drive type                                        | 4x2                                               |  |
| Payload(Kg)                                       |                            |                                                                                                                                                           |                                | Overall dimension(mm)                             | 9990×2490×3850                                    |  |
| Curb weight(Kg)                                   |                            |                                                                                                                                                           |                                | Cab seats                                         | 3                                                 |  |
| Approach/departure angle(°)                       |                            |                                                                                                                                                           |                                | Front/rear hang(mm)                               | 1430/2960                                         |  |
| Axle No.                                          |                            |                                                                                                                                                           |                                | Wheelbase (mm)                                    | 5600                                              |  |
| Axle load(Kg)                                     |                            |                                                                                                                                                           | 10000                          | Max speed(Km/h)                                   | 90                                                |  |
| Chassis specification                             |                            |                                                                                                                                                           |                                |                                                   |                                                   |  |
| Chassis model                                     | DFL5160XX                  | YBX1                                                                                                                                                      |                                | Manufacturer                                      | Dongfeng Automobile Co.,LTD                       |  |
| Brand name                                        | Dongfeng                   |                                                                                                                                                           |                                | Dimension(mm)                                     | 9790×2370×2760,2640                               |  |
| Tyre specification                                | 10.00R20                   | 10.00R20                                                                                                                                                  |                                | Tyre No.                                          | 6                                                 |  |
| Steel spring number                               | 7/9+6,8/10+                | 7/9+6,8/10+8,11/11+10                                                                                                                                     |                                | Front track base(mm)                              | 1880                                              |  |
| Fuel type                                         | Diesel                     | Diesel                                                                                                                                                    |                                | Rear track base(mm)                               | 1800,1860                                         |  |
| Emission standard                                 | Euro 3                     | Euro 3                                                                                                                                                    |                                | Transmission                                      | 6 forward gear,1 reverse gear                     |  |
| Cab                                               | D530 flat he<br>condition. | D530 flat head, one and a half row with a flat ceiling in the cab, electric window regulator, Remote Control Lock, PXD-B dashboard with an air condition. |                                |                                                   |                                                   |  |
| Engine model                                      | Engine man                 | ufacturer                                                                                                                                                 |                                | Displacement(ml)                                  | Power(Kw)                                         |  |
| B190 33                                           | Dongfeng C                 | Dongfeng Cummins Engine Co.,Ltd                                                                                                                           |                                | 5900                                              | 140(190hp)                                        |  |
| Performance                                       |                            |                                                                                                                                                           |                                |                                                   |                                                   |  |
| Van body size(mm) 7400×2280                       |                            | 7400×2280×2400                                                                                                                                            | <2400 Load capacity(TON)       |                                                   | 12-16                                             |  |
| Lowest refrigeration temperature(°C) -18 centigra |                            |                                                                                                                                                           |                                |                                                   |                                                   |  |
| Feature and Application                           |                            |                                                                                                                                                           |                                |                                                   |                                                   |  |
| The refrigerator truck is the closed van truck    | that is used to tran       | sport the frozen or                                                                                                                                       | r fresh goo                    | ds. This truck is made up of vehicle chassis, Pol | lyurethane insulation van, refrigeration unit and |  |