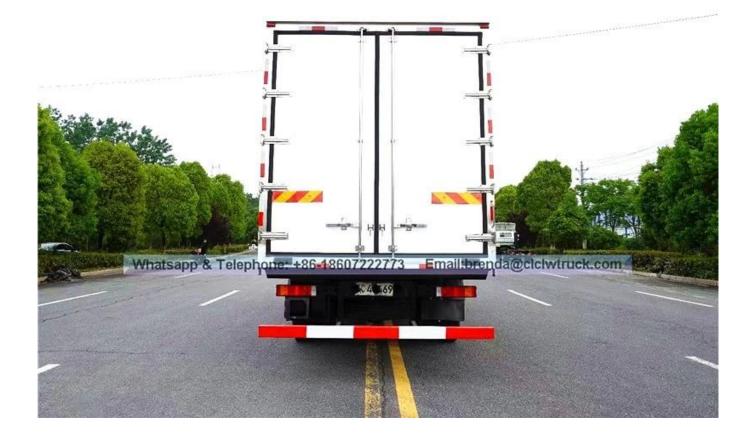

## Dongfeng 12-16 TON refrigerator frozen fish transport truck

| Main specification                                |                            |                                                                                                                                                           |                                |                                                   |                                                   |  |
|---------------------------------------------------|----------------------------|-----------------------------------------------------------------------------------------------------------------------------------------------------------|--------------------------------|---------------------------------------------------|---------------------------------------------------|--|
| Product model and name                            |                            |                                                                                                                                                           | CLW5160XLC3 Refrigerator truck |                                                   |                                                   |  |
| Gross weight(Kg)                                  |                            |                                                                                                                                                           | )                              | Drive type                                        | 4x2                                               |  |
| Payload(Kg)                                       |                            |                                                                                                                                                           |                                | Overall dimension(mm)                             | 9990×2490×3850                                    |  |
| Curb weight(Kg)                                   |                            |                                                                                                                                                           |                                | Cab seats                                         | 3                                                 |  |
| Approach/departure angle(°)                       |                            |                                                                                                                                                           |                                | Front/rear hang(mm)                               | 1430/2960                                         |  |
| Axle No.                                          |                            |                                                                                                                                                           |                                | Wheelbase (mm)                                    | 5600                                              |  |
| Axle load(Kg)                                     |                            |                                                                                                                                                           | 10000                          | Max speed(Km/h)                                   | 90                                                |  |
| Chassis specification                             |                            |                                                                                                                                                           |                                |                                                   |                                                   |  |
| Chassis model                                     | DFL5160XX                  | YBX1                                                                                                                                                      |                                | Manufacturer                                      | Dongfeng Automobile Co.,LTD                       |  |
| Brand name                                        | Dongfeng                   |                                                                                                                                                           |                                | Dimension(mm)                                     | 9790×2370×2760,2640                               |  |
| Tyre specification                                | 10.00R20                   | 10.00R20                                                                                                                                                  |                                | Tyre No.                                          | 6                                                 |  |
| Steel spring number                               | 7/9+6,8/10+                | 7/9+6,8/10+8,11/11+10                                                                                                                                     |                                | Front track base(mm)                              | 1880                                              |  |
| Fuel type                                         | Diesel                     | Diesel                                                                                                                                                    |                                | Rear track base(mm)                               | 1800,1860                                         |  |
| Emission standard                                 | Euro 3                     | Euro 3                                                                                                                                                    |                                | Transmission                                      | 6 forward gear,1 reverse gear                     |  |
| Cab                                               | D530 flat he<br>condition. | D530 flat head, one and a half row with a flat ceiling in the cab, electric window regulator, Remote Control Lock, PXD-B dashboard with an air condition. |                                |                                                   |                                                   |  |
| Engine model                                      | Engine man                 | ufacturer                                                                                                                                                 |                                | Displacement(ml)                                  | Power(Kw)                                         |  |
| B190 33                                           | Dongfeng C                 | Dongfeng Cummins Engine Co.,Ltd                                                                                                                           |                                | 5900                                              | 140(190hp)                                        |  |
| Performance                                       |                            |                                                                                                                                                           |                                |                                                   |                                                   |  |
| Van body size(mm) 7400×2280                       |                            | 7400×2280×2400                                                                                                                                            | <2400 Load capacity(TON)       |                                                   | 12-16                                             |  |
| Lowest refrigeration temperature(°C) -18 centigra |                            |                                                                                                                                                           |                                |                                                   |                                                   |  |
| Feature and Application                           |                            |                                                                                                                                                           |                                |                                                   |                                                   |  |
| The refrigerator truck is the closed van truck    | that is used to tran       | sport the frozen or                                                                                                                                       | r fresh goo                    | ds. This truck is made up of vehicle chassis, Pol | lyurethane insulation van, refrigeration unit and |  |

temperature recorder. It is commonly used to transport the frozen food, dairy products, vegetable and fruit and vaccine medicine etc. For the special requirements of trucks, such as the meat transportation, the meat hook, aluminum alloy guide rail and ventilation slots etc. parts can be chosen and installed.