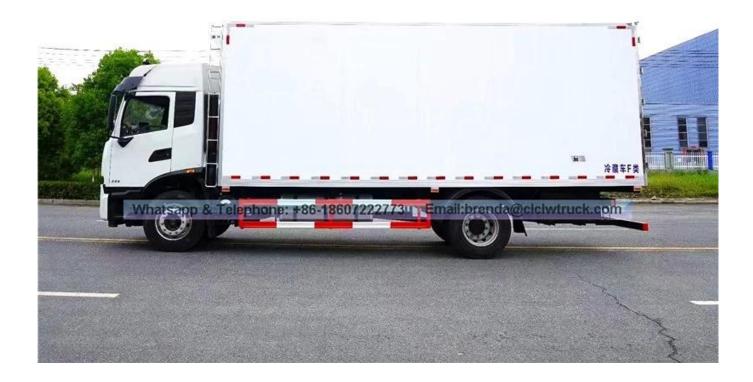

## Dongfeng 12-16 TON refrigerator frozen fish transport truck

| Main specification                                |                            |                                                                                                                                                           |                                |                                                   |                                                   |  |
|---------------------------------------------------|----------------------------|-----------------------------------------------------------------------------------------------------------------------------------------------------------|--------------------------------|---------------------------------------------------|---------------------------------------------------|--|
| Product model and name                            |                            |                                                                                                                                                           | CLW5160XLC3 Refrigerator truck |                                                   |                                                   |  |
| Gross weight(Kg)                                  |                            |                                                                                                                                                           | )                              | Drive type                                        | 4x2                                               |  |
| Payload(Kg)                                       |                            |                                                                                                                                                           |                                | Overall dimension(mm)                             | 9990×2490×3850                                    |  |
| Curb weight(Kg)                                   |                            |                                                                                                                                                           |                                | Cab seats                                         | 3                                                 |  |
| Approach/departure angle(°)                       |                            |                                                                                                                                                           |                                | Front/rear hang(mm)                               | 1430/2960                                         |  |
| Axle No.                                          |                            |                                                                                                                                                           |                                | Wheelbase (mm)                                    | 5600                                              |  |
| Axle load(Kg)                                     |                            |                                                                                                                                                           | 10000                          | Max speed(Km/h)                                   | 90                                                |  |
| Chassis specification                             |                            |                                                                                                                                                           |                                |                                                   |                                                   |  |
| Chassis model                                     | DFL5160XX                  | YBX1                                                                                                                                                      |                                | Manufacturer                                      | Dongfeng Automobile Co.,LTD                       |  |
| Brand name                                        | Dongfeng                   |                                                                                                                                                           |                                | Dimension(mm)                                     | 9790×2370×2760,2640                               |  |
| Tyre specification                                | 10.00R20                   | 10.00R20                                                                                                                                                  |                                | Tyre No.                                          | 6                                                 |  |
| Steel spring number                               | 7/9+6,8/10+                | 7/9+6,8/10+8,11/11+10                                                                                                                                     |                                | Front track base(mm)                              | 1880                                              |  |
| Fuel type                                         | Diesel                     | Diesel                                                                                                                                                    |                                | Rear track base(mm)                               | 1800,1860                                         |  |
| Emission standard                                 | Euro 3                     | Euro 3                                                                                                                                                    |                                | Transmission                                      | 6 forward gear,1 reverse gear                     |  |
| Cab                                               | D530 flat he<br>condition. | D530 flat head, one and a half row with a flat ceiling in the cab, electric window regulator, Remote Control Lock, PXD-B dashboard with an air condition. |                                |                                                   |                                                   |  |
| Engine model                                      | Engine man                 | ufacturer                                                                                                                                                 |                                | Displacement(ml)                                  | Power(Kw)                                         |  |
| B190 33                                           | Dongfeng C                 | Dongfeng Cummins Engine Co.,Ltd                                                                                                                           |                                | 5900                                              | 140(190hp)                                        |  |
| Performance                                       |                            |                                                                                                                                                           |                                |                                                   |                                                   |  |
| Van body size(mm) 7400×2280                       |                            | 7400×2280×2400                                                                                                                                            | <2400 Load capacity(TON)       |                                                   | 12-16                                             |  |
| Lowest refrigeration temperature(°C) -18 centigra |                            |                                                                                                                                                           |                                |                                                   |                                                   |  |
| Feature and Application                           |                            |                                                                                                                                                           |                                |                                                   |                                                   |  |
| The refrigerator truck is the closed van truck    | that is used to tran       | sport the frozen or                                                                                                                                       | r fresh goo                    | ds. This truck is made up of vehicle chassis, Pol | lyurethane insulation van, refrigeration unit and |  |