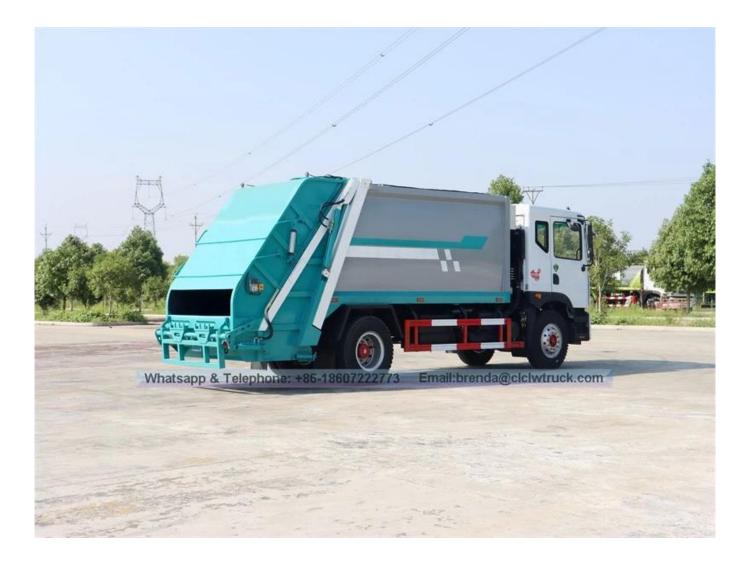

## **Technical Specification:**

| -                                |                                                              |                                       |                        |                        |                        |                |           |
|----------------------------------|--------------------------------------------------------------|---------------------------------------|------------------------|------------------------|------------------------|----------------|-----------|
| Main specifications              |                                                              |                                       |                        |                        |                        |                |           |
| Product model[]name              |                                                              | CSC5140ZYS3 Compression Garbage Truck |                        |                        |                        |                |           |
| Gross weight(Kg)                 |                                                              | 14490                                 |                        | Driving type           |                        | 4*2            |           |
| Payload (Kg)                     |                                                              | 5000                                  |                        | Overall dimension (mm) |                        | 8600*2500*3200 |           |
| Curb weight(Kg)                  |                                                              | 9295                                  |                        | Cab seats (man)        |                        | 3              |           |
| Approach/departure angle (°)     |                                                              | 25/10                                 |                        | Front/rear hang(mm)    |                        | 1250/2850      |           |
| Axle No.                         |                                                              | 2                                     |                        | Wheelbase (mm)         |                        | 4500           |           |
| Axle load(Kg)                    |                                                              | 4980/9510                             |                        | Max speed(Km/h)        |                        | 90             |           |
| Chassis specifications           |                                                              |                                       |                        |                        |                        |                |           |
| Chassis model                    | EQ5140KLJ                                                    |                                       | Manufacture            |                        | Dongfeng motor company |                |           |
| Brand name                       | Dongfeng                                                     |                                       | Overall dimension (mm) |                        | 7640*2470*2710         |                |           |
| Tire specification               | 10.00-20                                                     | Tires No.                             |                        | 6+1                    |                        |                |           |
| Steel spring<br>number           | 8/10+8                                                       |                                       | Front track(mm)        |                        | 1940                   |                |           |
| Fuel type                        | Diesel                                                       |                                       | Rear track(mm)         |                        | 1860                   |                |           |
| Emission standard                | Euro III                                                     |                                       | Gear box               |                        | 8 forward and 1 rear   |                |           |
| Cab                              | Cab can flip forward, flat head with sleeper, AC is optional |                                       |                        |                        |                        |                |           |
| Engine model                     | Engine manufacture                                           |                                       |                        |                        | Displacem              | ent(ml)        | Power(Kw) |
| B190 33                          | Dongfeng cummins en                                          |                                       | ns engine              | e co.,ltd 5900         |                        |                | 140       |
| Performance                      |                                                              |                                       |                        |                        |                        |                |           |
| Body capacity[]m <sup>3</sup> [] | 1                                                            | .2                                    | Hoppe                  | r capacity[]m³[]       | 1.8                    | }              |           |
| Compression cycle time[]S[] 3    |                                                              | 0 Unload garbage time[]S              |                        | ] 40                   |                        |                |           |
| Control system                   | 1anual + Automatic                                           |                                       |                        |                        |                        |                |           |
| Main Characteristi               | с                                                            |                                       |                        |                        |                        |                |           |

## Dongfeng 12CBM Compactor Garbage Truck

**Product Images:** 