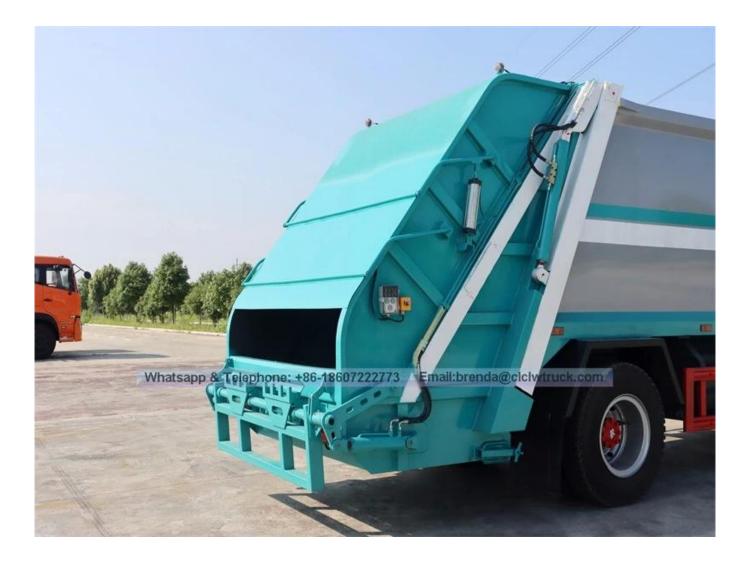

3 With working device of emergency braking stop button

4 Garbage body use frame design, elegant, strong structure, large effective capacity. 5 Equipped with special collection box, sewage directly into the sewage tank in the process of compression, that is effectively prevent second pollution caused by sewage leaks.

6[]Through hydraulic system design, the truck achieve the function of two-way garbage compression, that is improve the compressibility ,make the compression ratio up to 1:2.5,the garbage can reach more then 600[]800kg[]m3 after compression.