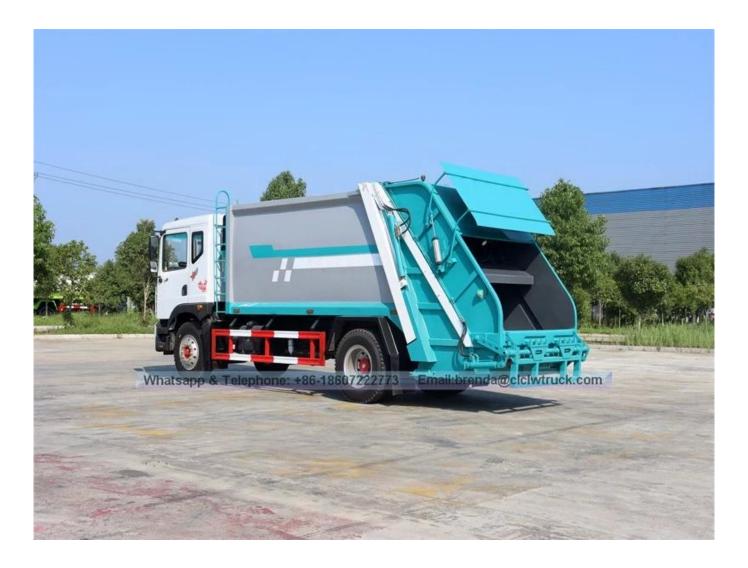

3 With working device of emergency braking stop button

4 Garbage body use frame design, elegant, strong structure, large effective capacity. 5 Equipped with special collection box, sewage directly into the sewage tank in the process of compression, that is effectively prevent second pollution caused by sewage leaks.

6[]Through hydraulic system design, the truck achieve the function of two-way garbage compression, that is improve the compressibility ,make the compression ratio up to 1:2.5,the garbage can reach more then 600[]800kg[]m3 after compression.