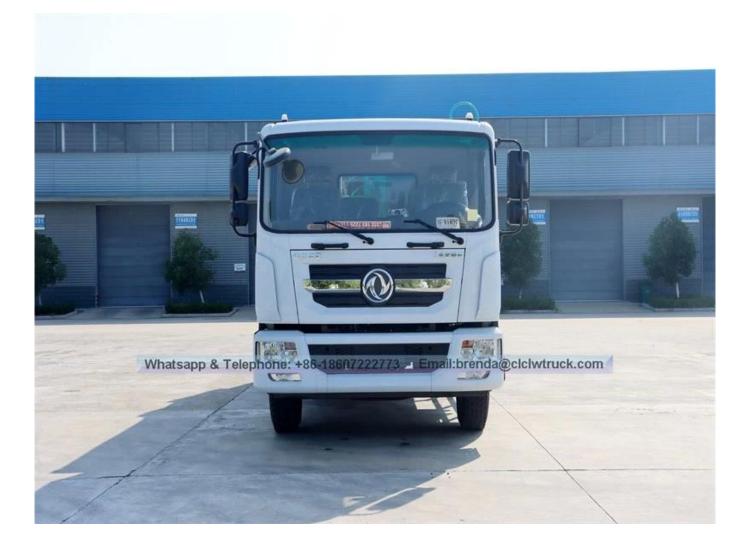

2]With manual and automatic two sets of control method, the operator can control in the cabin, in the middle side or the back of the truck , very convenient and efficient.

3 With working device of emergency braking stop button

4 Garbage body use frame design, elegant, strong structure, large effective capacity. 5 Equipped with special collection box, sewage directly into the sewage tank in the process of compression, that is effectively prevent second pollution caused by sewage leaks.

6[]Through hydraulic system design, the truck achieve the function of two-way garbage compression, that is improve the compressibility ,make the compression ratio up to 1:2.5,the garbage can reach more then 600[]800kg[]m3 after compression.

## Dongfeng 12CBM Compactor Garbage Truck

**Product Images:**