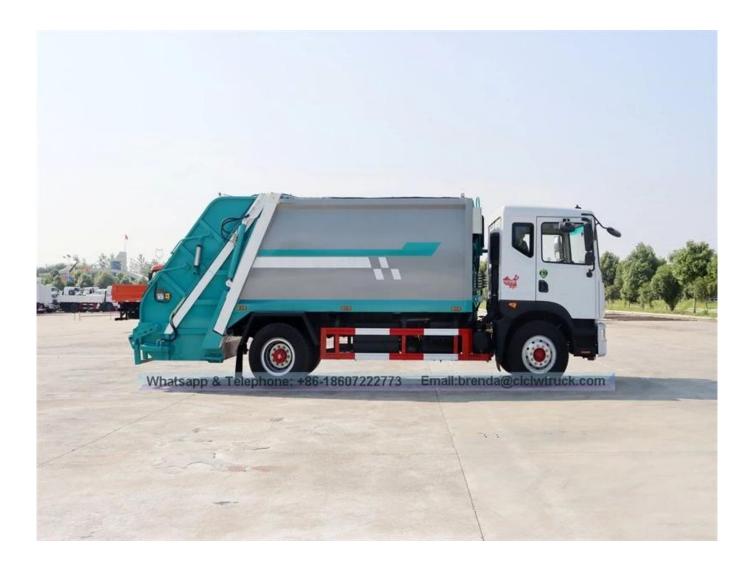

## **Technical Specification:**

| -                                |                                                              |                                       |                        |                        |                        |                |           |
|----------------------------------|--------------------------------------------------------------|---------------------------------------|------------------------|------------------------|------------------------|----------------|-----------|
| Main specifications              |                                                              |                                       |                        |                        |                        |                |           |
| Product model[]name              |                                                              | CSC5140ZYS3 Compression Garbage Truck |                        |                        |                        |                |           |
| Gross weight(Kg)                 |                                                              | 14490                                 |                        | Driving type           |                        | 4*2            |           |
| Payload (Kg)                     |                                                              | 5000                                  |                        | Overall dimension (mm) |                        | 8600*2500*3200 |           |
| Curb weight(Kg)                  |                                                              | 9295                                  |                        | Cab seats (man)        |                        | 3              |           |
| Approach/departure angle (°)     |                                                              | 25/10                                 |                        | Front/rear hang(mm)    |                        | 1250/2850      |           |
| Axle No.                         |                                                              | 2                                     |                        | Wheelbase (mm)         |                        | 4500           |           |
| Axle load(Kg)                    |                                                              | 4980/9510                             |                        | Max speed(Km/h)        |                        | 90             |           |
| Chassis specifications           |                                                              |                                       |                        |                        |                        |                |           |
| Chassis model                    | EQ5140KLJ                                                    |                                       | Manufacture            |                        | Dongfeng motor company |                |           |
| Brand name                       | Dongfeng                                                     |                                       | Overall dimension (mm) |                        | 7640*2470*2710         |                |           |
| Tire specification               | 10.00-20                                                     | Tires No.                             |                        | 6+1                    |                        |                |           |
| Steel spring<br>number           | 8/10+8                                                       |                                       | Front track(mm)        |                        | 1940                   |                |           |
| Fuel type                        | Diesel                                                       |                                       | Rear track(mm)         |                        | 1860                   |                |           |
| Emission standard                | Euro III                                                     |                                       | Gear box               |                        | 8 forward and 1 rear   |                |           |
| Cab                              | Cab can flip forward, flat head with sleeper, AC is optional |                                       |                        |                        |                        |                |           |
| Engine model                     | Engine manufacture                                           |                                       |                        |                        | Displacem              | ent(ml)        | Power(Kw) |
| B190 33                          | Dongfeng cummins en                                          |                                       | ns engine              | e co.,ltd 5900         |                        |                | 140       |
| Performance                      |                                                              |                                       |                        |                        |                        |                |           |
| Body capacity[]m <sup>3</sup> [] | 1                                                            | .2                                    | Hoppe                  | r capacity[]m³[]       | 1.8                    | }              |           |
| Compression cycle time[]S[] 3    |                                                              | 0 Unload garbage time[]S              |                        | ] 40                   |                        |                |           |
| Control system                   | 1anual + Automatic                                           |                                       |                        |                        |                        |                |           |
| Main Characteristi               | с                                                            |                                       |                        |                        |                        |                |           |

## Dongfeng 12CBM Compactor Garbage Truck

**Product Images:** 