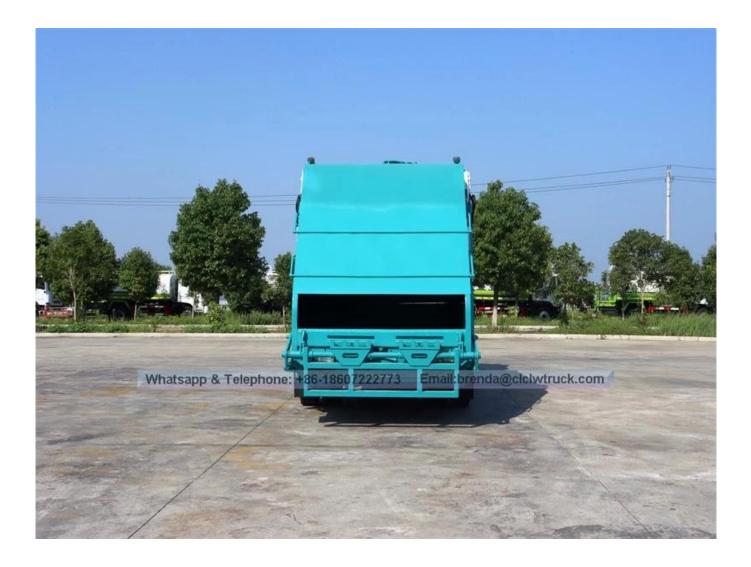

## **Technical Specification:**

| -                                |                                                              |                                       |                        |                        |                        |                |           |
|----------------------------------|--------------------------------------------------------------|---------------------------------------|------------------------|------------------------|------------------------|----------------|-----------|
| Main specifications              |                                                              |                                       |                        |                        |                        |                |           |
| Product model[]name              |                                                              | CSC5140ZYS3 Compression Garbage Truck |                        |                        |                        |                |           |
| Gross weight(Kg)                 |                                                              | 14490                                 |                        | Driving type           |                        | 4*2            |           |
| Payload (Kg)                     |                                                              | 5000                                  |                        | Overall dimension (mm) |                        | 8600*2500*3200 |           |
| Curb weight(Kg)                  |                                                              | 9295                                  |                        | Cab seats (man)        |                        | 3              |           |
| Approach/departure angle (°)     |                                                              | 25/10                                 |                        | Front/rear hang(mm)    |                        | 1250/2850      |           |
| Axle No.                         |                                                              | 2                                     |                        | Wheelbase (mm)         |                        | 4500           |           |
| Axle load(Kg)                    |                                                              | 4980/9510                             |                        | Max speed(Km/h)        |                        | 90             |           |
| Chassis specifications           |                                                              |                                       |                        |                        |                        |                |           |
| Chassis model                    | EQ5140KLJ                                                    |                                       | Manufacture            |                        | Dongfeng motor company |                |           |
| Brand name                       | Dongfeng                                                     |                                       | Overall dimension (mm) |                        | 7640*2470*2710         |                |           |
| Tire specification               | 10.00-20                                                     | Tires No.                             |                        | 6+1                    |                        |                |           |
| Steel spring<br>number           | 8/10+8                                                       |                                       | Front track(mm)        |                        | 1940                   |                |           |
| Fuel type                        | Diesel                                                       |                                       | Rear track(mm)         |                        | 1860                   |                |           |
| Emission standard                | Euro III                                                     |                                       | Gear box               |                        | 8 forward and 1 rear   |                |           |
| Cab                              | Cab can flip forward, flat head with sleeper, AC is optional |                                       |                        |                        |                        |                |           |
| Engine model                     | Engine manufacture                                           |                                       |                        |                        | Displacem              | ent(ml)        | Power(Kw) |
| B190 33                          | Dongfeng cummins en                                          |                                       | ns engine              | e co.,ltd 5900         |                        |                | 140       |
| Performance                      |                                                              |                                       |                        |                        |                        |                |           |
| Body capacity[]m <sup>3</sup> [] | 1                                                            | .2                                    | Hoppe                  | r capacity[]m³[]       | 1.8                    | }              |           |
| Compression cycle time[]S[] 3    |                                                              | 0 Unload garbage time[]S              |                        | ] 40                   |                        |                |           |
| Control system                   | 1anual + Automatic                                           |                                       |                        |                        |                        |                |           |
| Main Characteristi               | с                                                            |                                       |                        |                        |                        |                |           |

## Dongfeng 12CBM Compactor Garbage Truck

**Product Images:** 