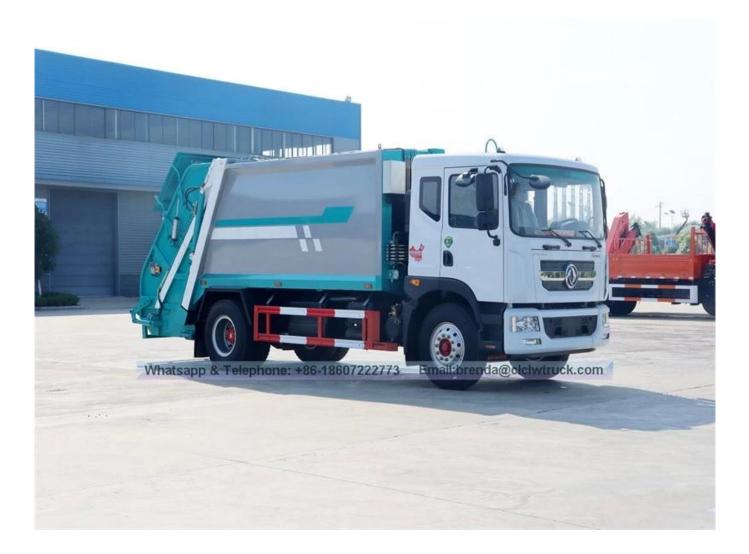

With manual and automatic two sets of control method, the operator can control in the cabin, in the middle side or the back of the truck , very convenient and efficient.

3 With working device of emergency braking stop button

4 Garbage body use frame design, elegant, strong structure, large effective capacity. 5 Equipped with special collection box, sewage directly into the sewage tank in the process of compression, that is effectively prevent second pollution caused by sewage leaks.

6[]Through hydraulic system design, the truck achieve the function of two-way garbage compression, that is improve the compressibility ,make the compression ratio up to 1:2.5,the garbage can reach more then 600[]800kg[]m3 after compression.

## Dongfeng 12CBM Compactor Garbage Truck

**Product Images:**