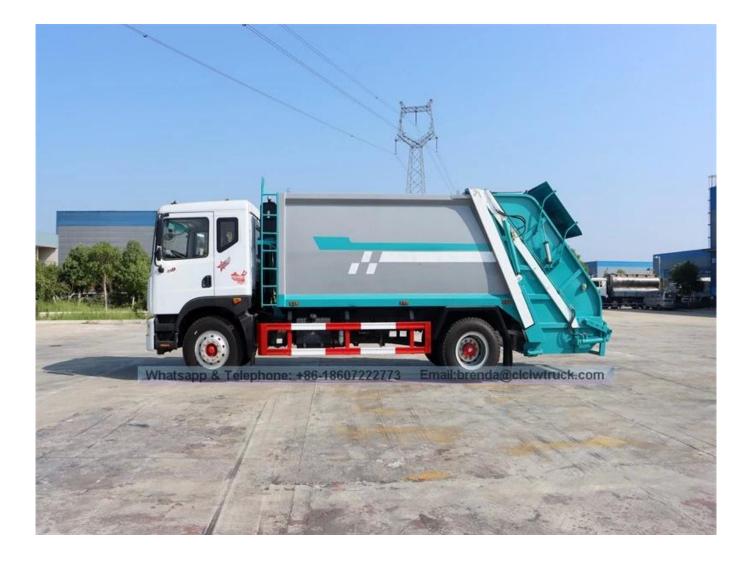

th manual and automatic two sets of control method, the operator can control in the cabin, in the middle side or the back of the truck , very convenient and efficient.

3 With working device of emergency braking stop button

4 Garbage body use frame design, elegant, strong structure, large effective capacity. 5 Equipped with special collection box, sewage directly into the sewage tank in the process of compression, that is effectively prevent second pollution caused by sewage leaks.

6[]Through hydraulic system design, the truck achieve the function of two-way garbage compression, that is improve the compressibility ,make the compression ratio up to 1:2.5,the garbage can reach more then 600[]800kg[]m3 after compression.

## Dongfeng 12CBM Compactor Garbage Truck

**Product Images:**