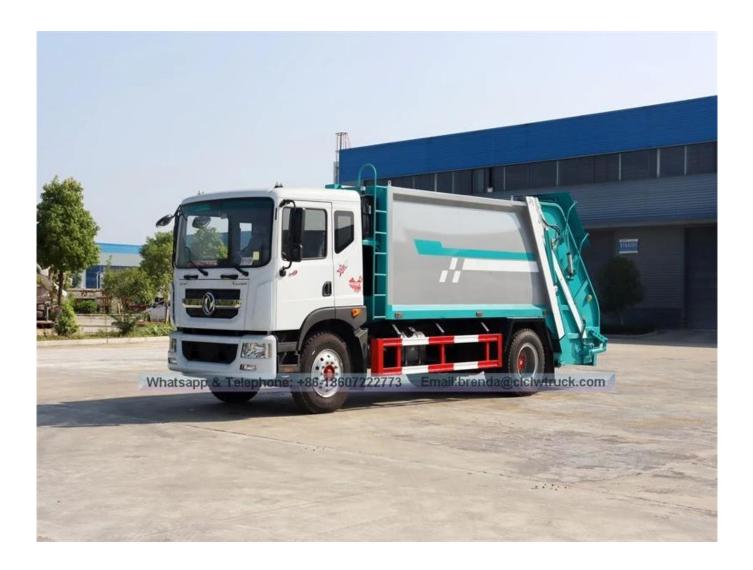

manual and automatic two sets of control method, the operator can control in the cabin, in the middle side or the back of the truck , very convenient and efficient.

3 With working device of emergency braking stop button

4 Garbage body use frame design, elegant, strong structure, large effective capacity. 5 Equipped with special collection box, sewage directly into the sewage tank in the process of compression, that is effectively prevent second pollution caused by sewage leaks.

6[]Through hydraulic system design, the truck achieve the function of two-way garbage compression, that is improve the compressibility ,make the compression ratio up to 1:2.5,the garbage can reach more then 600[]800kg[]m3 after compression.

## Dongfeng 12CBM Compactor Garbage Truck

**Product Images:**