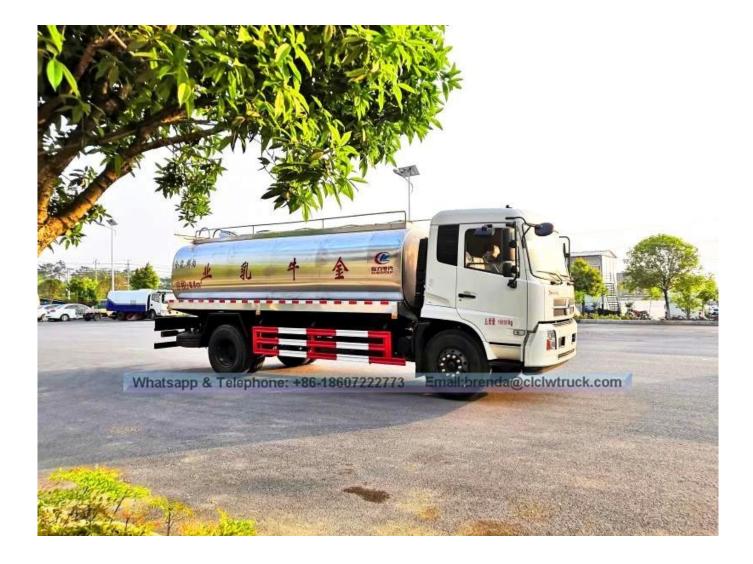

Dongfeng Kingrun 12CBM fresh milk transporting truck

| Dongfeng Kingrun fresh             | milk transporting true                                                                                                                                                                                                               | ck                                                                                                                                                                                                                                                                                                                                                                                                            |  |
|------------------------------------|--------------------------------------------------------------------------------------------------------------------------------------------------------------------------------------------------------------------------------------|---------------------------------------------------------------------------------------------------------------------------------------------------------------------------------------------------------------------------------------------------------------------------------------------------------------------------------------------------------------------------------------------------------------|--|
| 16000                              | Drive type                                                                                                                                                                                                                           | 4*2                                                                                                                                                                                                                                                                                                                                                                                                           |  |
| 9000                               | oversize(mm)                                                                                                                                                                                                                         | 8200×2480×3180                                                                                                                                                                                                                                                                                                                                                                                                |  |
| 6805                               | Drive seat(people)                                                                                                                                                                                                                   | 3                                                                                                                                                                                                                                                                                                                                                                                                             |  |
| 26/23                              | front/rear hang(mm)                                                                                                                                                                                                                  | 1205/2495                                                                                                                                                                                                                                                                                                                                                                                                     |  |
| 2                                  | wheelbase(mm)                                                                                                                                                                                                                        | 4500                                                                                                                                                                                                                                                                                                                                                                                                          |  |
| 6000/10000                         | Max speed(Km/h)                                                                                                                                                                                                                      | 90                                                                                                                                                                                                                                                                                                                                                                                                            |  |
| 13                                 | Standard compartme                                                                                                                                                                                                                   | ents 3                                                                                                                                                                                                                                                                                                                                                                                                        |  |
| er                                 |                                                                                                                                                                                                                                      |                                                                                                                                                                                                                                                                                                                                                                                                               |  |
| EQ1141KJ                           | manufacturer                                                                                                                                                                                                                         | Dongfeng commercial<br>vehicle Co.,ltd                                                                                                                                                                                                                                                                                                                                                                        |  |
| Dongfeng                           | oversize(mm)                                                                                                                                                                                                                         | 8455×2460×2610                                                                                                                                                                                                                                                                                                                                                                                                |  |
| 10.00-20                           | Tyre no.                                                                                                                                                                                                                             | 6                                                                                                                                                                                                                                                                                                                                                                                                             |  |
| 9/11+8                             | Front track(mm)                                                                                                                                                                                                                      | 1940                                                                                                                                                                                                                                                                                                                                                                                                          |  |
| diesel                             | Rear track(mm)                                                                                                                                                                                                                       | 1860                                                                                                                                                                                                                                                                                                                                                                                                          |  |
| Euro III                           | Gear box                                                                                                                                                                                                                             | 8 forward,1 reverse                                                                                                                                                                                                                                                                                                                                                                                           |  |
|                                    |                                                                                                                                                                                                                                      | eat,sliding cabin,with                                                                                                                                                                                                                                                                                                                                                                                        |  |
| Engine manufacturer                | displacement(ml)                                                                                                                                                                                                                     | power(Kw)                                                                                                                                                                                                                                                                                                                                                                                                     |  |
| Dongfeng cummins engine<br>Co.,ltd | 5900                                                                                                                                                                                                                                 | 140                                                                                                                                                                                                                                                                                                                                                                                                           |  |
|                                    |                                                                                                                                                                                                                                      |                                                                                                                                                                                                                                                                                                                                                                                                               |  |
|                                    | 16000   9000   6805   26/23   2   6000/10000   13   er   EQ1141KJ   Dongfeng   10.00-20   9/11+8   diesel   Euro III   153 flat one and half row,lux   power steering, air condition   Engine manufacturer   Dongfeng cummins engine | 9000oversize(mm)6805Drive seat(people)26/23front/rear hang(mm)2wheelbase(mm)6000/10000Max speed(Km/h)13Standard compartmeerEQ1141KJEQ1141KJmanufacturerDongfengoversize(mm)10.00-20Tyre no.9/11+8Front track(mm)dieselRear track(mm)Euro IIIGear box153 flat one and half row,luxurious interior and sepower steering, air condition for optionEngine manufacturerdisplacement(ml)Dongfeng cummins engine5900 |  |

1. The tank is made of food-grade stainless steel and used to transport milk and other liquid food. It is safe and reliable.

2. Multiple tanks are set to unload the materials separately, which can transport a variety of liquid food at the same time.