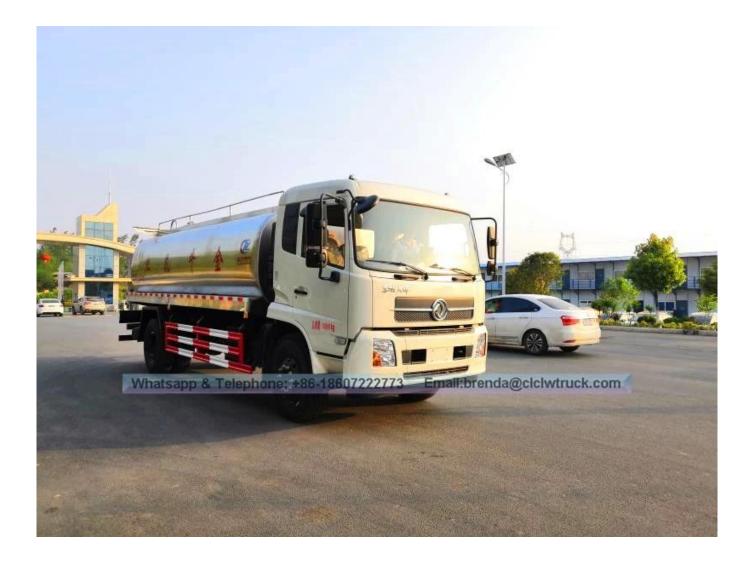

Dongfeng Kingrun 12CBM fresh milk transporting truck

| Dongfeng Kingrun fresh             | milk transporting true                                                                                                                                                                                                               | ck                                                                                                                                                                                                                                                                                                                                                                                                            |  |
|------------------------------------|--------------------------------------------------------------------------------------------------------------------------------------------------------------------------------------------------------------------------------------|---------------------------------------------------------------------------------------------------------------------------------------------------------------------------------------------------------------------------------------------------------------------------------------------------------------------------------------------------------------------------------------------------------------|--|
| 16000                              | Drive type                                                                                                                                                                                                                           | 4*2                                                                                                                                                                                                                                                                                                                                                                                                           |  |
| 9000                               | oversize(mm)                                                                                                                                                                                                                         | 8200×2480×3180                                                                                                                                                                                                                                                                                                                                                                                                |  |
| 6805                               | Drive seat(people)                                                                                                                                                                                                                   | 3                                                                                                                                                                                                                                                                                                                                                                                                             |  |
| 26/23                              | front/rear hang(mm)                                                                                                                                                                                                                  | 1205/2495                                                                                                                                                                                                                                                                                                                                                                                                     |  |
| 2                                  | wheelbase(mm)                                                                                                                                                                                                                        | 4500                                                                                                                                                                                                                                                                                                                                                                                                          |  |
| 6000/10000                         | Max speed(Km/h)                                                                                                                                                                                                                      | 90                                                                                                                                                                                                                                                                                                                                                                                                            |  |
| 13                                 | Standard compartme                                                                                                                                                                                                                   | ents 3                                                                                                                                                                                                                                                                                                                                                                                                        |  |
| er                                 |                                                                                                                                                                                                                                      |                                                                                                                                                                                                                                                                                                                                                                                                               |  |
| EQ1141KJ                           | manufacturer                                                                                                                                                                                                                         | Dongfeng commercial<br>vehicle Co.,ltd                                                                                                                                                                                                                                                                                                                                                                        |  |
| Dongfeng                           | oversize(mm)                                                                                                                                                                                                                         | 8455×2460×2610                                                                                                                                                                                                                                                                                                                                                                                                |  |
| 10.00-20                           | Tyre no.                                                                                                                                                                                                                             | 6                                                                                                                                                                                                                                                                                                                                                                                                             |  |
| 9/11+8                             | Front track(mm)                                                                                                                                                                                                                      | 1940                                                                                                                                                                                                                                                                                                                                                                                                          |  |
| diesel                             | Rear track(mm)                                                                                                                                                                                                                       | 1860                                                                                                                                                                                                                                                                                                                                                                                                          |  |
| Euro III                           | Gear box                                                                                                                                                                                                                             | 8 forward,1 reverse                                                                                                                                                                                                                                                                                                                                                                                           |  |
|                                    |                                                                                                                                                                                                                                      | eat,sliding cabin,with                                                                                                                                                                                                                                                                                                                                                                                        |  |
| Engine manufacturer                | displacement(ml)                                                                                                                                                                                                                     | power(Kw)                                                                                                                                                                                                                                                                                                                                                                                                     |  |
| Dongfeng cummins engine<br>Co.,ltd | 5900                                                                                                                                                                                                                                 | 140                                                                                                                                                                                                                                                                                                                                                                                                           |  |
|                                    |                                                                                                                                                                                                                                      |                                                                                                                                                                                                                                                                                                                                                                                                               |  |
|                                    | 16000   9000   6805   26/23   2   6000/10000   13   er   EQ1141KJ   Dongfeng   10.00-20   9/11+8   diesel   Euro III   153 flat one and half row,lux   power steering, air condition   Engine manufacturer   Dongfeng cummins engine | 9000oversize(mm)6805Drive seat(people)26/23front/rear hang(mm)2wheelbase(mm)6000/10000Max speed(Km/h)13Standard compartmeerEQ1141KJEQ1141KJmanufacturerDongfengoversize(mm)10.00-20Tyre no.9/11+8Front track(mm)dieselRear track(mm)Euro IIIGear box153 flat one and half row,luxurious interior and sepower steering, air condition for optionEngine manufacturerdisplacement(ml)Dongfeng cummins engine5900 |  |

1. The tank is made of food-grade stainless steel and used to transport milk and other liquid food. It is safe and reliable.

2. Multiple tanks are set to unload the materials separately, which can transport a variety of liquid food at the same time.