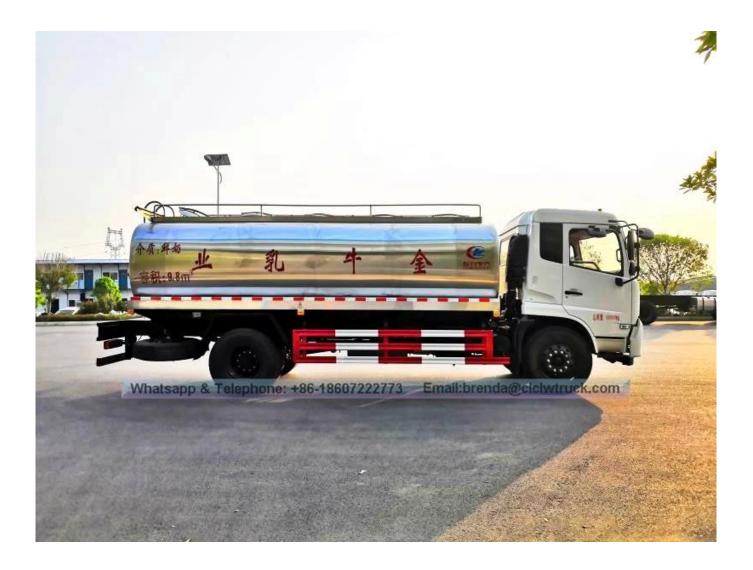

Dongfeng Kingrun 12CBM fresh milk transporting truck

| Dongfeng Kingrun fresh             | milk transporting true                                                                                                                                                                                                               | ck                                                                                                                                                                                                                                                                                                                                                                                                            |  |
|------------------------------------|--------------------------------------------------------------------------------------------------------------------------------------------------------------------------------------------------------------------------------------|---------------------------------------------------------------------------------------------------------------------------------------------------------------------------------------------------------------------------------------------------------------------------------------------------------------------------------------------------------------------------------------------------------------|--|
| 16000                              | Drive type                                                                                                                                                                                                                           | 4*2                                                                                                                                                                                                                                                                                                                                                                                                           |  |
| 9000                               | oversize(mm)                                                                                                                                                                                                                         | 8200×2480×3180                                                                                                                                                                                                                                                                                                                                                                                                |  |
| 6805                               | Drive seat(people)                                                                                                                                                                                                                   | 3                                                                                                                                                                                                                                                                                                                                                                                                             |  |
| 26/23                              | front/rear hang(mm)                                                                                                                                                                                                                  | 1205/2495                                                                                                                                                                                                                                                                                                                                                                                                     |  |
| 2                                  | wheelbase(mm)                                                                                                                                                                                                                        | 4500                                                                                                                                                                                                                                                                                                                                                                                                          |  |
| 6000/10000                         | Max speed(Km/h)                                                                                                                                                                                                                      | 90                                                                                                                                                                                                                                                                                                                                                                                                            |  |
| 13                                 | Standard compartme                                                                                                                                                                                                                   | ents 3                                                                                                                                                                                                                                                                                                                                                                                                        |  |
| er                                 |                                                                                                                                                                                                                                      |                                                                                                                                                                                                                                                                                                                                                                                                               |  |
| EQ1141KJ                           | manufacturer                                                                                                                                                                                                                         | Dongfeng commercial<br>vehicle Co.,ltd                                                                                                                                                                                                                                                                                                                                                                        |  |
| Dongfeng                           | oversize(mm)                                                                                                                                                                                                                         | 8455×2460×2610                                                                                                                                                                                                                                                                                                                                                                                                |  |
| 10.00-20                           | Tyre no.                                                                                                                                                                                                                             | 6                                                                                                                                                                                                                                                                                                                                                                                                             |  |
| 9/11+8                             | Front track(mm)                                                                                                                                                                                                                      | 1940                                                                                                                                                                                                                                                                                                                                                                                                          |  |
| diesel                             | Rear track(mm)                                                                                                                                                                                                                       | 1860                                                                                                                                                                                                                                                                                                                                                                                                          |  |
| Euro III                           | Gear box                                                                                                                                                                                                                             | 8 forward,1 reverse                                                                                                                                                                                                                                                                                                                                                                                           |  |
|                                    |                                                                                                                                                                                                                                      | eat,sliding cabin,with                                                                                                                                                                                                                                                                                                                                                                                        |  |
| Engine manufacturer                | displacement(ml)                                                                                                                                                                                                                     | power(Kw)                                                                                                                                                                                                                                                                                                                                                                                                     |  |
| Dongfeng cummins engine<br>Co.,ltd | 5900                                                                                                                                                                                                                                 | 140                                                                                                                                                                                                                                                                                                                                                                                                           |  |
|                                    |                                                                                                                                                                                                                                      |                                                                                                                                                                                                                                                                                                                                                                                                               |  |
|                                    | 16000   9000   6805   26/23   2   6000/10000   13   er   EQ1141KJ   Dongfeng   10.00-20   9/11+8   diesel   Euro III   153 flat one and half row,lux   power steering, air condition   Engine manufacturer   Dongfeng cummins engine | 9000oversize(mm)6805Drive seat(people)26/23front/rear hang(mm)2wheelbase(mm)6000/10000Max speed(Km/h)13Standard compartmeerEQ1141KJEQ1141KJmanufacturerDongfengoversize(mm)10.00-20Tyre no.9/11+8Front track(mm)dieselRear track(mm)Euro IIIGear box153 flat one and half row,luxurious interior and sepower steering, air condition for optionEngine manufacturerdisplacement(ml)Dongfeng cummins engine5900 |  |

1. The tank is made of food-grade stainless steel and used to transport milk and other liquid food. It is safe and reliable.

2. Multiple tanks are set to unload the materials separately, which can transport a variety of liquid food at the same time.