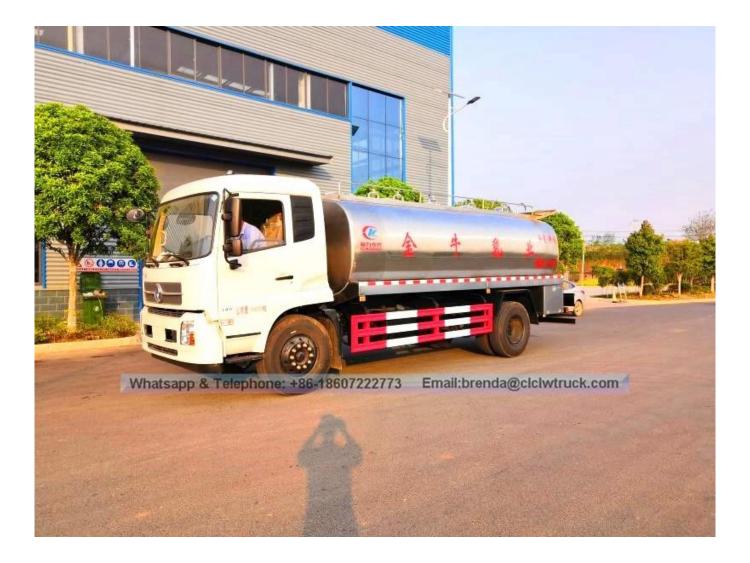

Dongfeng Kingrun 12CBM fresh milk transporting truck

| Dongfeng Kingrun fresh             | milk transporting true                                                                                                                                                                                                               | ck                                                                                                                                                                                                                                                                                                                                                                                                            |  |
|------------------------------------|--------------------------------------------------------------------------------------------------------------------------------------------------------------------------------------------------------------------------------------|---------------------------------------------------------------------------------------------------------------------------------------------------------------------------------------------------------------------------------------------------------------------------------------------------------------------------------------------------------------------------------------------------------------|--|
| 16000                              | Drive type                                                                                                                                                                                                                           | 4*2                                                                                                                                                                                                                                                                                                                                                                                                           |  |
| 9000                               | oversize(mm)                                                                                                                                                                                                                         | 8200×2480×3180                                                                                                                                                                                                                                                                                                                                                                                                |  |
| 6805                               | Drive seat(people)                                                                                                                                                                                                                   | 3                                                                                                                                                                                                                                                                                                                                                                                                             |  |
| 26/23                              | front/rear hang(mm)                                                                                                                                                                                                                  | 1205/2495                                                                                                                                                                                                                                                                                                                                                                                                     |  |
| 2                                  | wheelbase(mm)                                                                                                                                                                                                                        | 4500                                                                                                                                                                                                                                                                                                                                                                                                          |  |
| 6000/10000                         | Max speed(Km/h)                                                                                                                                                                                                                      | 90                                                                                                                                                                                                                                                                                                                                                                                                            |  |
| 13                                 | Standard compartme                                                                                                                                                                                                                   | ents 3                                                                                                                                                                                                                                                                                                                                                                                                        |  |
| er                                 |                                                                                                                                                                                                                                      |                                                                                                                                                                                                                                                                                                                                                                                                               |  |
| EQ1141KJ                           | manufacturer                                                                                                                                                                                                                         | Dongfeng commercial<br>vehicle Co.,ltd                                                                                                                                                                                                                                                                                                                                                                        |  |
| Dongfeng                           | oversize(mm)                                                                                                                                                                                                                         | 8455×2460×2610                                                                                                                                                                                                                                                                                                                                                                                                |  |
| 10.00-20                           | Tyre no.                                                                                                                                                                                                                             | 6                                                                                                                                                                                                                                                                                                                                                                                                             |  |
| 9/11+8                             | Front track(mm)                                                                                                                                                                                                                      | 1940                                                                                                                                                                                                                                                                                                                                                                                                          |  |
| diesel                             | Rear track(mm)                                                                                                                                                                                                                       | 1860                                                                                                                                                                                                                                                                                                                                                                                                          |  |
| Euro III                           | Gear box                                                                                                                                                                                                                             | 8 forward,1 reverse                                                                                                                                                                                                                                                                                                                                                                                           |  |
|                                    |                                                                                                                                                                                                                                      | eat,sliding cabin,with                                                                                                                                                                                                                                                                                                                                                                                        |  |
| Engine manufacturer                | displacement(ml)                                                                                                                                                                                                                     | power(Kw)                                                                                                                                                                                                                                                                                                                                                                                                     |  |
| Dongfeng cummins engine<br>Co.,ltd | 5900                                                                                                                                                                                                                                 | 140                                                                                                                                                                                                                                                                                                                                                                                                           |  |
|                                    |                                                                                                                                                                                                                                      |                                                                                                                                                                                                                                                                                                                                                                                                               |  |
|                                    | 16000   9000   6805   26/23   2   6000/10000   13   er   EQ1141KJ   Dongfeng   10.00-20   9/11+8   diesel   Euro III   153 flat one and half row,lux   power steering, air condition   Engine manufacturer   Dongfeng cummins engine | 9000oversize(mm)6805Drive seat(people)26/23front/rear hang(mm)2wheelbase(mm)6000/10000Max speed(Km/h)13Standard compartmeerEQ1141KJEQ1141KJmanufacturerDongfengoversize(mm)10.00-20Tyre no.9/11+8Front track(mm)dieselRear track(mm)Euro IIIGear box153 flat one and half row,luxurious interior and sepower steering, air condition for optionEngine manufacturerdisplacement(ml)Dongfeng cummins engine5900 |  |

1. The tank is made of food-grade stainless steel and used to transport milk and other liquid food. It is safe and reliable.

2. Multiple tanks are set to unload the materials separately, which can transport a variety of liquid food at the same time.