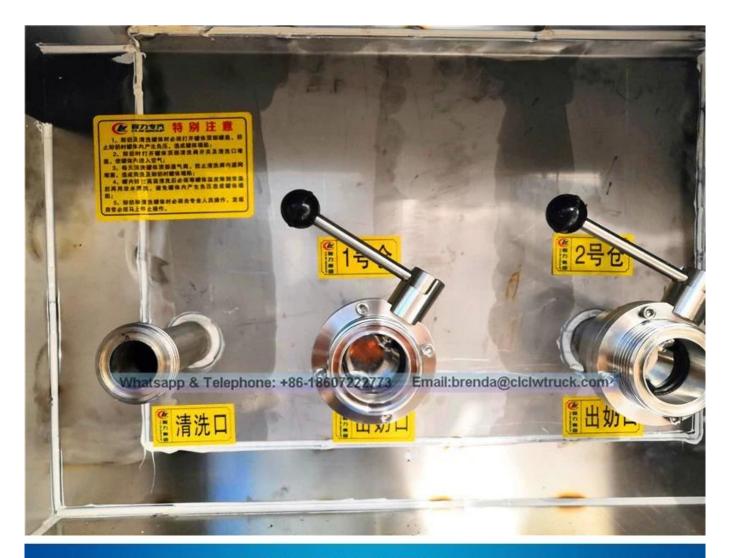

1. The tank is made of food-grade stainless steel and used to transport milk and other liquid food. It is safe and reliable.

2. Multiple tanks are set to unload the materials separately, which can transport a variety of liquid food at the same time.

3, heat preservation function: lifting [] 1 °C of the temperature of the tank medium 24 hours a day. 4. Equipped with PIC cleaning device, easy cleaning inside the tank.

5. Standardized parts are convenient for maintenance.