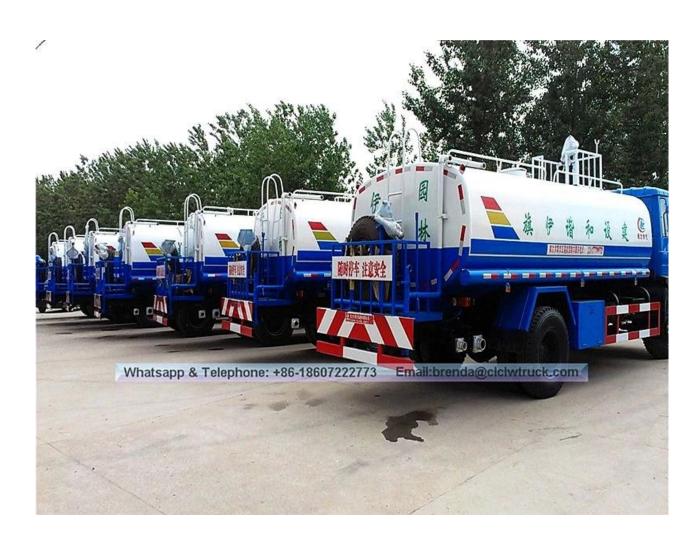

sprinklers and high position sprinkler, and rear working platform.
- **3).**The water cannon which is installed on the working platform can rotate by 360 degree and the water flow can be adjusted into various rain shape. There are straight shape, heavy rain, moderate rain and drizzle etc. The max range can reach 30M.
- **4).** Equipped with fire coupling, flow valves, filter screen and water level gauge.
- **5).**According to customers' request, the crane, high working platform and spraying machine also can be equipped.
- **6).** Mainly used for washing on urban roads, watering and greening on trees, green belts and lawn and dust full of construction sites. And also used for drinking water delivery and fire fighting function etc.

## Dongfeng 15000Liter Water Truck Supplier Image