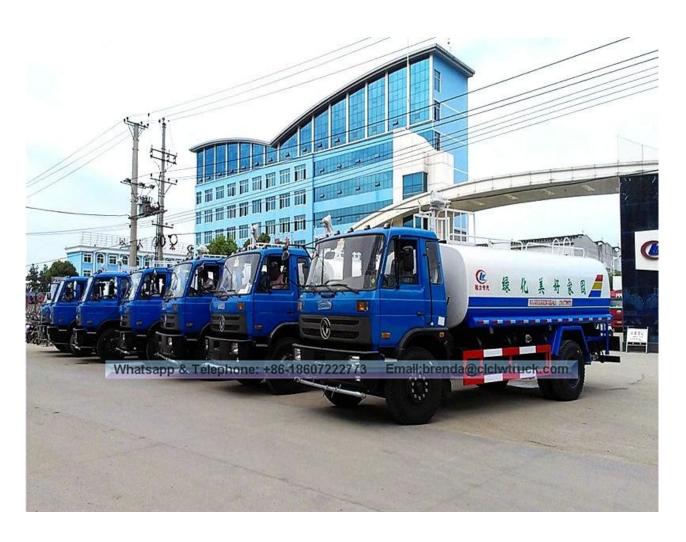

ide sprinklers and high position sprinkler, and rear working platform.
- **3).**The water cannon which is installed on the working platform can rotate by 360 degree and the water flow can be adjusted into various rain shape. There are straight shape, heavy rain, moderate rain and drizzle etc. The max range can reach 30M.
- **4).** Equipped with fire coupling, flow valves, filter screen and water level gauge.
- **5).**According to customers' request, the crane, high working platform and spraying machine also can be equipped.
- **6).** Mainly used for washing on urban roads, watering and greening on trees, green belts and lawn and dust full of construction sites. And also used for drinking water delivery and fire fighting function etc.

## Dongfeng 15000Liter Water Truck Supplier Image