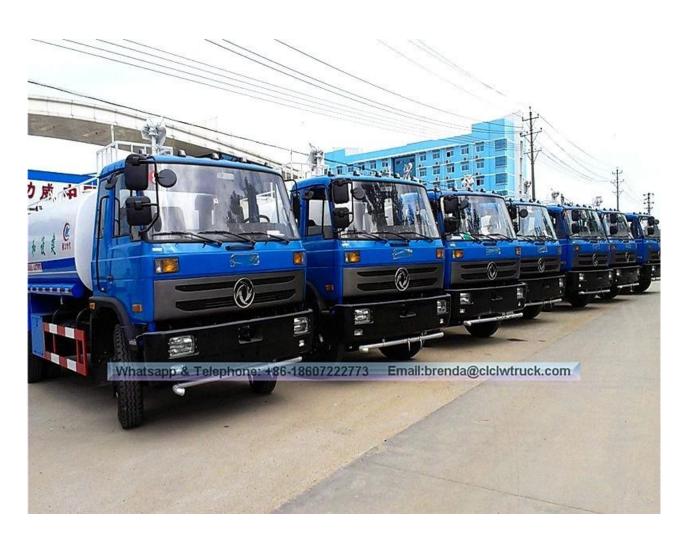

nd side sprinklers and high position sprinkler, and rear working platform.
- **3).**The water cannon which is installed on the working platform can rotate by 360 degree and the water flow can be adjusted into various rain shape. There are straight shape, heavy rain, moderate rain and drizzle etc. The max range can reach 30M.
- **4).** Equipped with fire coupling, flow valves, filter screen and water level gauge.
- **5).**According to customers' request, the crane, high working platform and spraying machine also can be equipped.
- **6).** Mainly used for washing on urban roads, watering and greening on trees, green belts and lawn and dust full of construction sites. And also used for drinking water delivery and fire fighting function etc.

## Dongfeng 15000Liter Water Truck Supplier Image