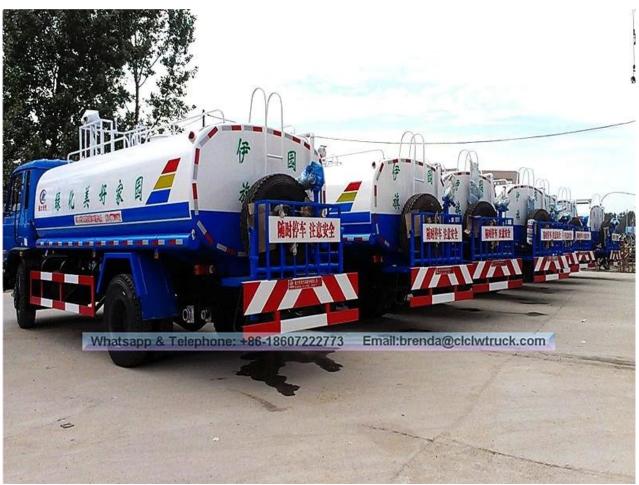

e sprinklers and high position sprinkler, and rear working platform.
- **3).**The water cannon which is installed on the working platform can rotate by 360 degree and the water flow can be adjusted into various rain shape. There are straight shape, heavy rain, moderate rain and drizzle etc. The max range can reach 30M.
- **4).** Equipped with fire coupling, flow valves, filter screen and water level gauge.
- **5).**According to customers' request, the crane, high working platform and spraying machine also can be equipped.
- **6).** Mainly used for washing on urban roads, watering and greening on trees, green belts and lawn and dust full of construction sites. And also used for drinking water delivery and fire fighting function etc.

## Dongfeng 15000Liter Water Truck Supplier Image