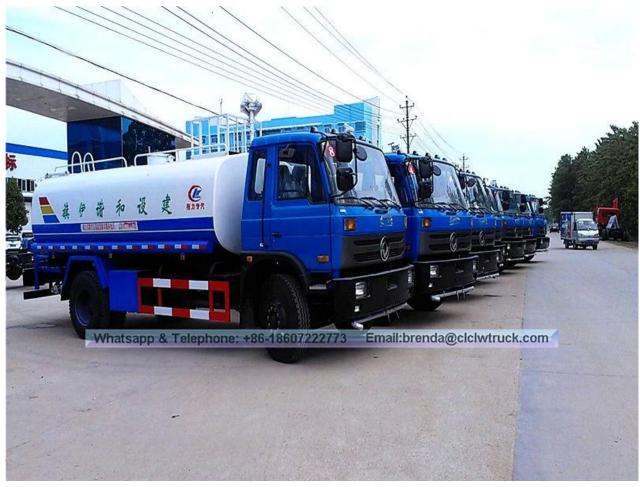

rinklers and high position sprinkler, and rear working platform.
- **3).**The water cannon which is installed on the working platform can rotate by 360 degree and the water flow can be adjusted into various rain shape. There are straight shape, heavy rain, moderate rain and drizzle etc. The max range can reach 30M.
- **4).** Equipped with fire coupling, flow valves, filter screen and water level gauge.
- **5).**According to customers' request, the crane, high working platform and spraying machine also can be equipped.
- **6).** Mainly used for washing on urban roads, watering and greening on trees, green belts and lawn and dust full of construction sites. And also used for drinking water delivery and fire fighting function etc.

## Dongfeng 15000Liter Water Truck Supplier Image