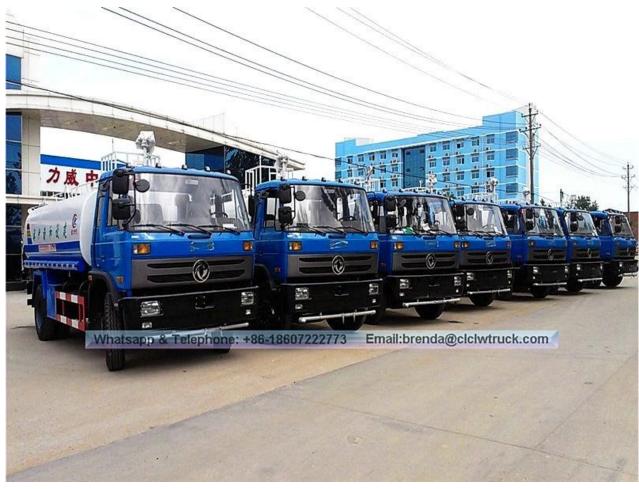

side sprinklers and high position sprinkler, and rear working platform.
- **3).**The water cannon which is installed on the working platform can rotate by 360 degree and the water flow can be adjusted into various rain shape. There are straight shape, heavy rain, moderate rain and drizzle etc. The max range can reach 30M.
- **4).** Equipped with fire coupling, flow valves, filter screen and water level gauge.
- **5).**According to customers' request, the crane, high working platform and spraying machine also can be equipped.
- **6).** Mainly used for washing on urban roads, watering and greening on trees, green belts and lawn and dust full of construction sites. And also used for drinking water delivery and fire fighting function etc.

## Dongfeng 15000Liter Water Truck Supplier Image