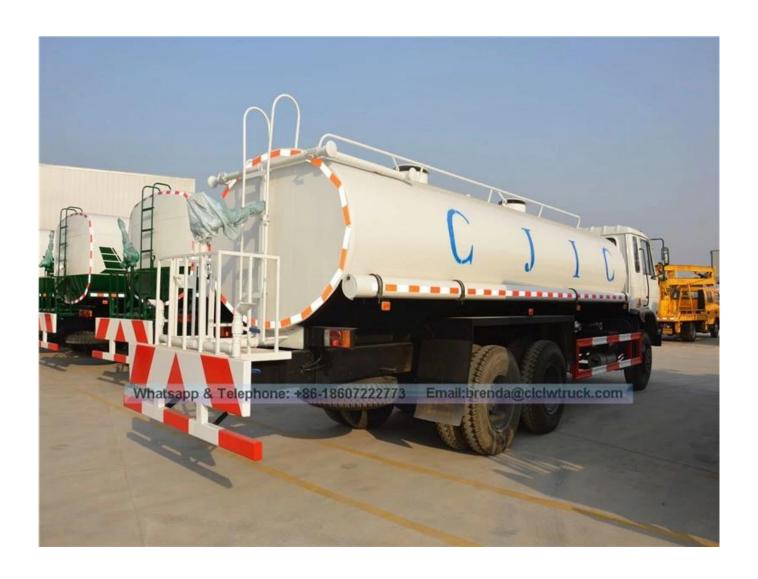

| <b>Main specification</b>      |                                    |                                                                 |                 |                        |                |                        |                          |
|--------------------------------|------------------------------------|-----------------------------------------------------------------|-----------------|------------------------|----------------|------------------------|--------------------------|
| Product model and name         |                                    | CSC5258GSSE water truck                                         |                 |                        |                |                        |                          |
| Gross weight(Kg)               |                                    | 25000 Driv                                                      |                 | e type                 |                | 6x4                    |                          |
| Payload(Kg)                    |                                    | 15800                                                           | Over            | all dime               | ension(mm)     | 9990x                  | :2480x3150               |
| Curb weight(Kg)                |                                    | 9005 Cab                                                        |                 | seats                  |                | 3                      |                          |
| Approach/departure<br>angle(°) |                                    | 23/10                                                           | Front/rear      |                        | nang(mm) 1245/ |                        | 3095                     |
| Axle No.                       |                                    | 3                                                               | Wheelbase(m     |                        | nm)            | 4350+1300              |                          |
| Axle load(Kg)                  | kle load(Kg) 70                    |                                                                 | Max speed(Km/h) |                        | 85             |                        |                          |
| Chassis specification          |                                    |                                                                 |                 |                        |                |                        |                          |
| Chassis model                  | EQ1258KB3GJ                        |                                                                 |                 | Manufacturer           |                | Dongfeng Motor Co.,Ltd |                          |
| Brand name                     | Dongfeng                           |                                                                 |                 | Dimension(mm)          |                | 9360x2462x2880         |                          |
| Tyre specification             | 10.00-20                           |                                                                 |                 | Tyre No.               |                | 10                     |                          |
| Steel spring number            | 8/13                               |                                                                 |                 | Front track base(mm)   |                | 1940                   |                          |
| Fuel type                      | Diesel                             |                                                                 |                 | Rear track base(mm)    |                | 1860/                  | 1860                     |
| Emission standard              | Euro 3                             |                                                                 |                 | Transmission           |                | 8 forw                 | vard gear,1 reverse gear |
| Cab                            | Luxu                               | Luxurious interior trim with sleeper.Air condition is optional. |                 |                        |                |                        |                          |
| Engine model                   | Engine manufacturer                |                                                                 |                 |                        | Displacemen    | nt(ml)                 | Power(Kw)                |
| B210 33                        | Dongfeng Cummins Engine<br>Co.,Ltd |                                                                 |                 |                        | 5900           |                        | 155                      |
| <b>Performance</b>             |                                    |                                                                 |                 |                        |                |                        |                          |
| Tank volume(m³)                | 20 to 25                           |                                                                 |                 | Tank material          |                |                        | Carbon steel Q235        |
| Water pump model               | 80QZF-60/90N                       |                                                                 |                 | Water pump flow(m³/h)  |                |                        | 60                       |
| Watering width(M)              | ≥14                                |                                                                 |                 | Water cannon range (M) |                |                        | ≥28                      |
| Feature and Applica            | tion                               |                                                                 |                 |                        |                |                        |                          |

- 1). Equipped with high power self-suction water pump that characterized by high-pressure and fast speed suction.
- 2). Equipped with front, rear and side sprinklers and high position sprinkler, and rear working platform.
- 3). The water cannon which is installed on the working platform can rotate by 360 degree and the water flow can be adjusted into various rain shape. There are straight shape, heavy rain, moderate rain and drizzle etc. The max range can reach 30M.
- 4). Equipped with fire coupling, flow valves, filter screen and water level gauge.
- 5).According to customers' request, the crane, high working platform and spraying machine also can be equipped.
- 6). Mainly used for washing on urban roads, watering and greening on trees, green belts and lawn and dust full of construction sites. And also used for drinking water delivery and fire fighting function etc.

## Dongfeng 15m3 water tank truck price supplier china

Image as below: