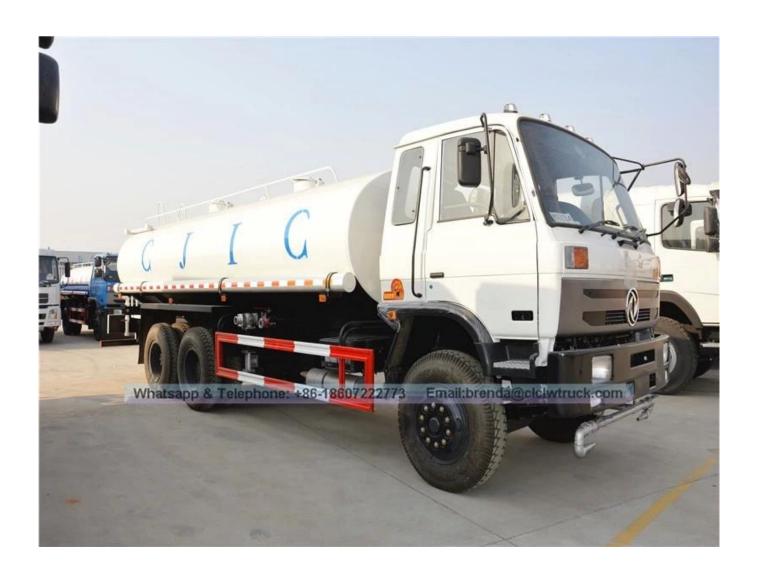

| <b>Main specification</b>      |                                    |                                                                 |                 |                        |                |                        |                          |
|--------------------------------|------------------------------------|-----------------------------------------------------------------|-----------------|------------------------|----------------|------------------------|--------------------------|
| Product model and name         |                                    | CSC5258GSSE water truck                                         |                 |                        |                |                        |                          |
| Gross weight(Kg)               |                                    | 25000 Driv                                                      |                 | e type                 |                | 6x4                    |                          |
| Payload(Kg)                    |                                    | 15800                                                           | Over            | all dime               | ension(mm)     | 9990x                  | :2480x3150               |
| Curb weight(Kg)                |                                    | 9005 Cab                                                        |                 | seats                  |                | 3                      |                          |
| Approach/departure<br>angle(°) |                                    | 23/10                                                           | Front/rear      |                        | nang(mm) 1245/ |                        | 3095                     |
| Axle No.                       |                                    | 3                                                               | Wheelbase(m     |                        | nm)            | 4350+1300              |                          |
| Axle load(Kg)                  | kle load(Kg) 70                    |                                                                 | Max speed(Km/h) |                        | 85             |                        |                          |
| Chassis specification          |                                    |                                                                 |                 |                        |                |                        |                          |
| Chassis model                  | EQ1258KB3GJ                        |                                                                 |                 | Manufacturer           |                | Dongfeng Motor Co.,Ltd |                          |
| Brand name                     | Dongfeng                           |                                                                 |                 | Dimension(mm)          |                | 9360x2462x2880         |                          |
| Tyre specification             | 10.00-20                           |                                                                 |                 | Tyre No.               |                | 10                     |                          |
| Steel spring number            | 8/13                               |                                                                 |                 | Front track base(mm)   |                | 1940                   |                          |
| Fuel type                      | Diesel                             |                                                                 |                 | Rear track base(mm)    |                | 1860/                  | 1860                     |
| Emission standard              | Euro 3                             |                                                                 |                 | Transmission           |                | 8 forw                 | vard gear,1 reverse gear |
| Cab                            | Luxu                               | Luxurious interior trim with sleeper.Air condition is optional. |                 |                        |                |                        |                          |
| Engine model                   | Engine manufacturer                |                                                                 |                 |                        | Displacemen    | nt(ml)                 | Power(Kw)                |
| B210 33                        | Dongfeng Cummins Engine<br>Co.,Ltd |                                                                 |                 |                        | 5900           |                        | 155                      |
| <b>Performance</b>             |                                    |                                                                 |                 |                        |                |                        |                          |
| Tank volume(m³)                | 20 to 25                           |                                                                 |                 | Tank material          |                |                        | Carbon steel Q235        |
| Water pump model               | 80QZF-60/90N                       |                                                                 |                 | Water pump flow(m³/h)  |                |                        | 60                       |
| Watering width(M)              | ≥14                                |                                                                 |                 | Water cannon range (M) |                |                        | ≥28                      |
| Feature and Applica            | tion                               |                                                                 |                 |                        |                |                        |                          |

- 1). Equipped with high power self-suction water pump that characterized by high-pressure and fast speed suction.
- 2). Equipped with front, rear and side sprinklers and high position sprinkler, and rear working platform.
- 3). The water cannon which is installed on the working platform can rotate by 360 degree and the water flow can be adjusted into various rain shape. There are straight shape, heavy rain, moderate rain and drizzle etc. The max range can reach 30M.
- 4). Equipped with fire coupling, flow valves, filter screen and water level gauge.
- 5).According to customers' request, the crane, high working platform and spraying machine also can be equipped.
- 6). Mainly used for washing on urban roads, watering and greening on trees, green belts and lawn and dust full of construction sites. And also used for drinking water delivery and fire fighting function etc.

## Dongfeng 15m3 water tank truck price supplier china

Image as below: