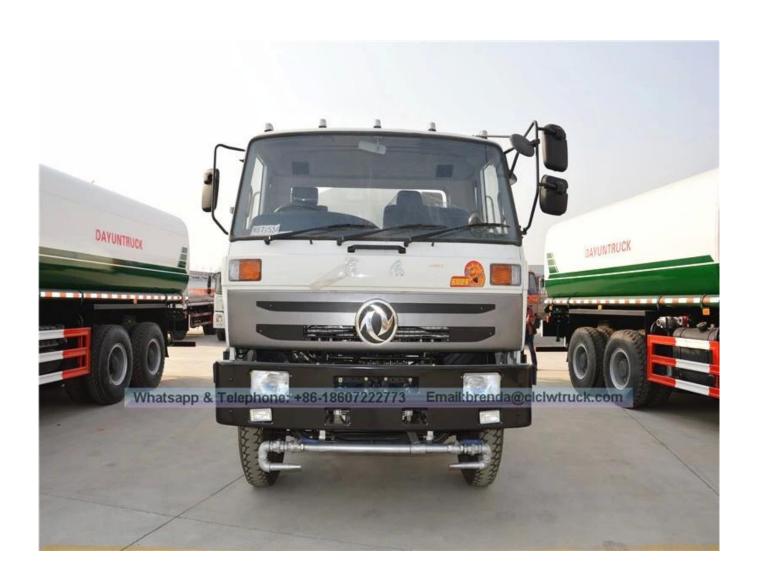

| <b>Main specification</b>      |                                    |                                                                 |                 |                        |                |                        |                          |
|--------------------------------|------------------------------------|-----------------------------------------------------------------|-----------------|------------------------|----------------|------------------------|--------------------------|
| Product model and name         |                                    | CSC5258GSSE water truck                                         |                 |                        |                |                        |                          |
| Gross weight(Kg)               |                                    | 25000 Driv                                                      |                 | e type                 |                | 6x4                    |                          |
| Payload(Kg)                    |                                    | 15800                                                           | Over            | all dime               | ension(mm)     | 9990x                  | :2480x3150               |
| Curb weight(Kg)                |                                    | 9005 Cab                                                        |                 | seats                  |                | 3                      |                          |
| Approach/departure<br>angle(°) |                                    | 23/10                                                           | Front/rear      |                        | nang(mm) 1245/ |                        | 3095                     |
| Axle No.                       |                                    | 3                                                               | Wheelbase(m     |                        | nm)            | 4350+1300              |                          |
| Axle load(Kg)                  | kle load(Kg) 70                    |                                                                 | Max speed(Km/h) |                        | 85             |                        |                          |
| Chassis specification          |                                    |                                                                 |                 |                        |                |                        |                          |
| Chassis model                  | EQ1258KB3GJ                        |                                                                 |                 | Manufacturer           |                | Dongfeng Motor Co.,Ltd |                          |
| Brand name                     | Dongfeng                           |                                                                 |                 | Dimension(mm)          |                | 9360x2462x2880         |                          |
| Tyre specification             | 10.00-20                           |                                                                 |                 | Tyre No.               |                | 10                     |                          |
| Steel spring number            | 8/13                               |                                                                 |                 | Front track base(mm)   |                | 1940                   |                          |
| Fuel type                      | Diesel                             |                                                                 |                 | Rear track base(mm)    |                | 1860/                  | 1860                     |
| Emission standard              | Euro 3                             |                                                                 |                 | Transmission           |                | 8 forw                 | vard gear,1 reverse gear |
| Cab                            | Luxu                               | Luxurious interior trim with sleeper.Air condition is optional. |                 |                        |                |                        |                          |
| Engine model                   | Engine manufacturer                |                                                                 |                 |                        | Displacemen    | nt(ml)                 | Power(Kw)                |
| B210 33                        | Dongfeng Cummins Engine<br>Co.,Ltd |                                                                 |                 |                        | 5900           |                        | 155                      |
| <b>Performance</b>             |                                    |                                                                 |                 |                        |                |                        |                          |
| Tank volume(m³)                | 20 to 25                           |                                                                 |                 | Tank material          |                |                        | Carbon steel Q235        |
| Water pump model               | 80QZF-60/90N                       |                                                                 |                 | Water pump flow(m³/h)  |                |                        | 60                       |
| Watering width(M)              | ≥14                                |                                                                 |                 | Water cannon range (M) |                |                        | ≥28                      |
| Feature and Applica            | tion                               |                                                                 |                 |                        |                |                        |                          |

- 1). Equipped with high power self-suction water pump that characterized by high-pressure and fast speed suction.
- 2). Equipped with front, rear and side sprinklers and high position sprinkler, and rear working platform.
- 3). The water cannon which is installed on the working platform can rotate by 360 degree and the water flow can be adjusted into various rain shape. There are straight shape, heavy rain, moderate rain and drizzle etc. The max range can reach 30M.
- 4). Equipped with fire coupling, flow valves, filter screen and water level gauge.
- 5).According to customers' request, the crane, high working platform and spraying machine also can be equipped.
- 6). Mainly used for washing on urban roads, watering and greening on trees, green belts and lawn and dust full of construction sites. And also used for drinking water delivery and fire fighting function etc.

## Dongfeng 15m3 water tank truck price supplier china

Image as below: