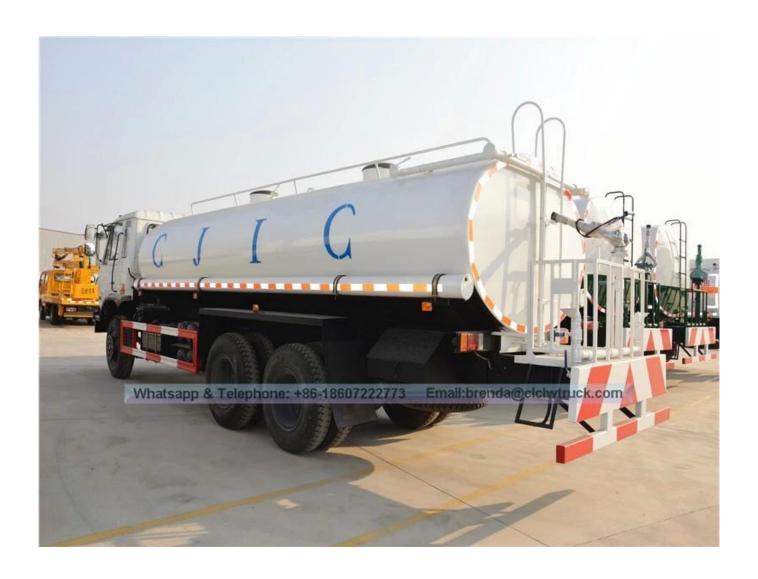

| <b>Main specification</b>      |                                    |                                                                 |                 |                        |                |                        |                          |
|--------------------------------|------------------------------------|-----------------------------------------------------------------|-----------------|------------------------|----------------|------------------------|--------------------------|
| Product model and name         |                                    | CSC5258GSSE water truck                                         |                 |                        |                |                        |                          |
| Gross weight(Kg)               |                                    | 25000 Driv                                                      |                 | e type                 |                | 6x4                    |                          |
| Payload(Kg)                    |                                    | 15800                                                           | Over            | all dime               | ension(mm)     | 9990x                  | :2480x3150               |
| Curb weight(Kg)                |                                    | 9005 Cab                                                        |                 | seats                  |                | 3                      |                          |
| Approach/departure<br>angle(°) |                                    | 23/10                                                           | Front/rear      |                        | nang(mm) 1245/ |                        | 3095                     |
| Axle No.                       |                                    | 3                                                               | Wheelbase(m     |                        | nm)            | 4350+1300              |                          |
| Axle load(Kg)                  | kle load(Kg) 70                    |                                                                 | Max speed(Km/h) |                        | 85             |                        |                          |
| Chassis specification          |                                    |                                                                 |                 |                        |                |                        |                          |
| Chassis model                  | EQ1258KB3GJ                        |                                                                 |                 | Manufacturer           |                | Dongfeng Motor Co.,Ltd |                          |
| Brand name                     | Dongfeng                           |                                                                 |                 | Dimension(mm)          |                | 9360x2462x2880         |                          |
| Tyre specification             | 10.00-20                           |                                                                 |                 | Tyre No.               |                | 10                     |                          |
| Steel spring number            | 8/13                               |                                                                 |                 | Front track base(mm)   |                | 1940                   |                          |
| Fuel type                      | Diesel                             |                                                                 |                 | Rear track base(mm)    |                | 1860/                  | 1860                     |
| Emission standard              | Euro 3                             |                                                                 |                 | Transmission           |                | 8 forw                 | vard gear,1 reverse gear |
| Cab                            | Luxu                               | Luxurious interior trim with sleeper.Air condition is optional. |                 |                        |                |                        |                          |
| Engine model                   | Engine manufacturer                |                                                                 |                 |                        | Displacemen    | nt(ml)                 | Power(Kw)                |
| B210 33                        | Dongfeng Cummins Engine<br>Co.,Ltd |                                                                 |                 |                        | 5900           |                        | 155                      |
| <b>Performance</b>             |                                    |                                                                 |                 |                        |                |                        |                          |
| Tank volume(m³)                | 20 to 25                           |                                                                 |                 | Tank material          |                |                        | Carbon steel Q235        |
| Water pump model               | 80QZF-60/90N                       |                                                                 |                 | Water pump flow(m³/h)  |                |                        | 60                       |
| Watering width(M)              | ≥14                                |                                                                 |                 | Water cannon range (M) |                |                        | ≥28                      |
| Feature and Applica            | tion                               |                                                                 |                 |                        |                |                        |                          |

- 1). Equipped with high power self-suction water pump that characterized by high-pressure and fast speed suction.
- 2). Equipped with front, rear and side sprinklers and high position sprinkler, and rear working platform.
- 3). The water cannon which is installed on the working platform can rotate by 360 degree and the water flow can be adjusted into various rain shape. There are straight shape, heavy rain, moderate rain and drizzle etc. The max range can reach 30M.
- 4). Equipped with fire coupling, flow valves, filter screen and water level gauge.
- 5).According to customers' request, the crane, high working platform and spraying machine also can be equipped.
- 6). Mainly used for washing on urban roads, watering and greening on trees, green belts and lawn and dust full of construction sites. And also used for drinking water delivery and fire fighting function etc.

## Dongfeng 15m3 water tank truck price supplier china

Image as below: