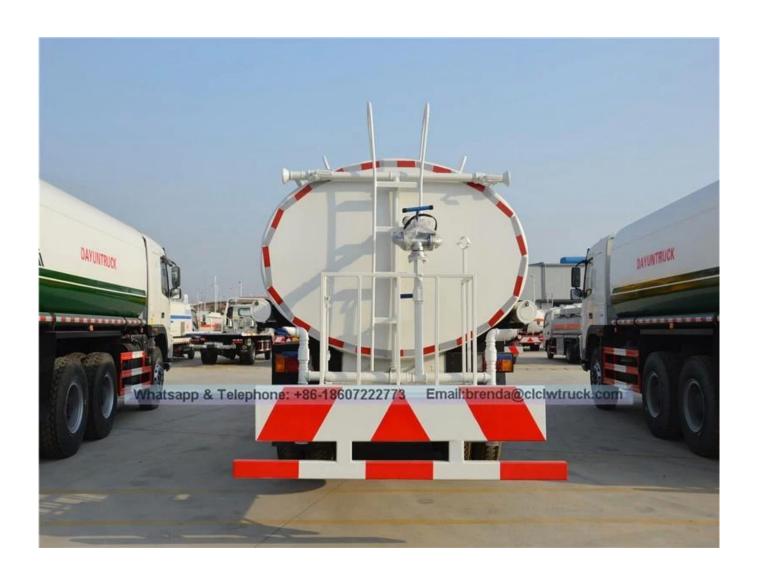

| <b>Main specification</b>      |                                    |                                                                 |                 |                        |                |                        |                          |
|--------------------------------|------------------------------------|-----------------------------------------------------------------|-----------------|------------------------|----------------|------------------------|--------------------------|
| Product model and name         |                                    | CSC5258GSSE water truck                                         |                 |                        |                |                        |                          |
| Gross weight(Kg)               |                                    | 25000 Driv                                                      |                 | e type                 |                | 6x4                    |                          |
| Payload(Kg)                    |                                    | 15800                                                           | Over            | all dime               | ension(mm)     | 9990x                  | :2480x3150               |
| Curb weight(Kg)                |                                    | 9005 Cab                                                        |                 | seats                  |                | 3                      |                          |
| Approach/departure<br>angle(°) |                                    | 23/10                                                           | Front/rear      |                        | nang(mm) 1245/ |                        | 3095                     |
| Axle No.                       |                                    | 3                                                               | Wheelbase(m     |                        | nm)            | 4350+1300              |                          |
| Axle load(Kg)                  | kle load(Kg) 70                    |                                                                 | Max speed(Km/h) |                        | 85             |                        |                          |
| Chassis specification          |                                    |                                                                 |                 |                        |                |                        |                          |
| Chassis model                  | EQ1258KB3GJ                        |                                                                 |                 | Manufacturer           |                | Dongfeng Motor Co.,Ltd |                          |
| Brand name                     | Dongfeng                           |                                                                 |                 | Dimension(mm)          |                | 9360x2462x2880         |                          |
| Tyre specification             | 10.00-20                           |                                                                 |                 | Tyre No.               |                | 10                     |                          |
| Steel spring number            | 8/13                               |                                                                 |                 | Front track base(mm)   |                | 1940                   |                          |
| Fuel type                      | Diesel                             |                                                                 |                 | Rear track base(mm)    |                | 1860/                  | 1860                     |
| Emission standard              | Euro 3                             |                                                                 |                 | Transmission           |                | 8 forw                 | vard gear,1 reverse gear |
| Cab                            | Luxu                               | Luxurious interior trim with sleeper.Air condition is optional. |                 |                        |                |                        |                          |
| Engine model                   | Engine manufacturer                |                                                                 |                 |                        | Displacemen    | nt(ml)                 | Power(Kw)                |
| B210 33                        | Dongfeng Cummins Engine<br>Co.,Ltd |                                                                 |                 |                        | 5900           |                        | 155                      |
| <b>Performance</b>             |                                    |                                                                 |                 |                        |                |                        |                          |
| Tank volume(m³)                | 20 to 25                           |                                                                 |                 | Tank material          |                |                        | Carbon steel Q235        |
| Water pump model               | 80QZF-60/90N                       |                                                                 |                 | Water pump flow(m³/h)  |                |                        | 60                       |
| Watering width(M)              | ≥14                                |                                                                 |                 | Water cannon range (M) |                |                        | ≥28                      |
| Feature and Applica            | tion                               |                                                                 |                 |                        |                |                        |                          |

- 1). Equipped with high power self-suction water pump that characterized by high-pressure and fast speed suction.
- 2). Equipped with front, rear and side sprinklers and high position sprinkler, and rear working platform.
- 3). The water cannon which is installed on the working platform can rotate by 360 degree and the water flow can be adjusted into various rain shape. There are straight shape, heavy rain, moderate rain and drizzle etc. The max range can reach 30M.
- 4). Equipped with fire coupling, flow valves, filter screen and water level gauge.
- 5).According to customers' request, the crane, high working platform and spraying machine also can be equipped.
- 6). Mainly used for washing on urban roads, watering and greening on trees, green belts and lawn and dust full of construction sites. And also used for drinking water delivery and fire fighting function etc.