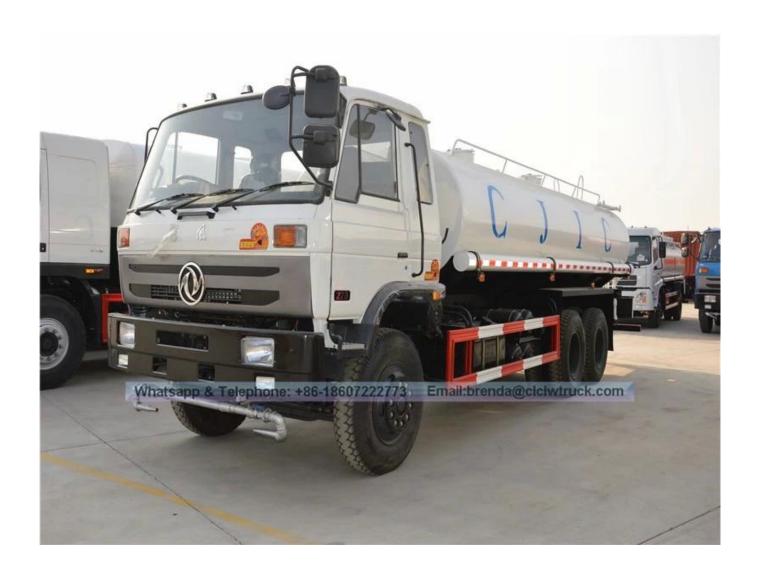

| <b>Main specification</b>      |                                    |                                                                 |                 |                        |                |                        |                          |
|--------------------------------|------------------------------------|-----------------------------------------------------------------|-----------------|------------------------|----------------|------------------------|--------------------------|
| Product model and name         |                                    | CSC5258GSSE water truck                                         |                 |                        |                |                        |                          |
| Gross weight(Kg)               |                                    | 25000 Driv                                                      |                 | e type                 |                | 6x4                    |                          |
| Payload(Kg)                    |                                    | 15800                                                           | Over            | all dime               | ension(mm)     | 9990x                  | :2480x3150               |
| Curb weight(Kg)                |                                    | 9005 Cab                                                        |                 | seats                  |                | 3                      |                          |
| Approach/departure<br>angle(°) |                                    | 23/10                                                           | Front/rear      |                        | nang(mm) 1245/ |                        | 3095                     |
| Axle No.                       |                                    | 3                                                               | Wheelbase(m     |                        | nm)            | 4350+1300              |                          |
| Axle load(Kg)                  | kle load(Kg) 70                    |                                                                 | Max speed(Km/h) |                        | 85             |                        |                          |
| Chassis specification          |                                    |                                                                 |                 |                        |                |                        |                          |
| Chassis model                  | EQ1258KB3GJ                        |                                                                 |                 | Manufacturer           |                | Dongfeng Motor Co.,Ltd |                          |
| Brand name                     | Dongfeng                           |                                                                 |                 | Dimension(mm)          |                | 9360x2462x2880         |                          |
| Tyre specification             | 10.00-20                           |                                                                 |                 | Tyre No.               |                | 10                     |                          |
| Steel spring number            | 8/13                               |                                                                 |                 | Front track base(mm)   |                | 1940                   |                          |
| Fuel type                      | Diesel                             |                                                                 |                 | Rear track base(mm)    |                | 1860/                  | 1860                     |
| Emission standard              | Euro 3                             |                                                                 |                 | Transmission           |                | 8 forw                 | vard gear,1 reverse gear |
| Cab                            | Luxu                               | Luxurious interior trim with sleeper.Air condition is optional. |                 |                        |                |                        |                          |
| Engine model                   | Engine manufacturer                |                                                                 |                 |                        | Displacemen    | nt(ml)                 | Power(Kw)                |
| B210 33                        | Dongfeng Cummins Engine<br>Co.,Ltd |                                                                 |                 |                        | 5900           |                        | 155                      |
| <b>Performance</b>             |                                    |                                                                 |                 |                        |                |                        |                          |
| Tank volume(m³)                | 20 to 25                           |                                                                 |                 | Tank material          |                |                        | Carbon steel Q235        |
| Water pump model               | 80QZF-60/90N                       |                                                                 |                 | Water pump flow(m³/h)  |                |                        | 60                       |
| Watering width(M)              | ≥14                                |                                                                 |                 | Water cannon range (M) |                |                        | ≥28                      |
| Feature and Applica            | tion                               |                                                                 |                 |                        |                |                        |                          |

- 1). Equipped with high power self-suction water pump that characterized by high-pressure and fast speed suction.
- 2). Equipped with front, rear and side sprinklers and high position sprinkler, and rear working platform.
- 3). The water cannon which is installed on the working platform can rotate by 360 degree and the water flow can be adjusted into various rain shape. There are straight shape, heavy rain, moderate rain and drizzle etc. The max range can reach 30M.
- 4). Equipped with fire coupling, flow valves, filter screen and water level gauge.
- 5).According to customers' request, the crane, high working platform and spraying machine also can be equipped.
- 6). Mainly used for washing on urban roads, watering and greening on trees, green belts and lawn and dust full of construction sites. And also used for drinking water delivery and fire fighting function etc.

## Dongfeng 15m3 water tank truck price supplier china

Image as below: