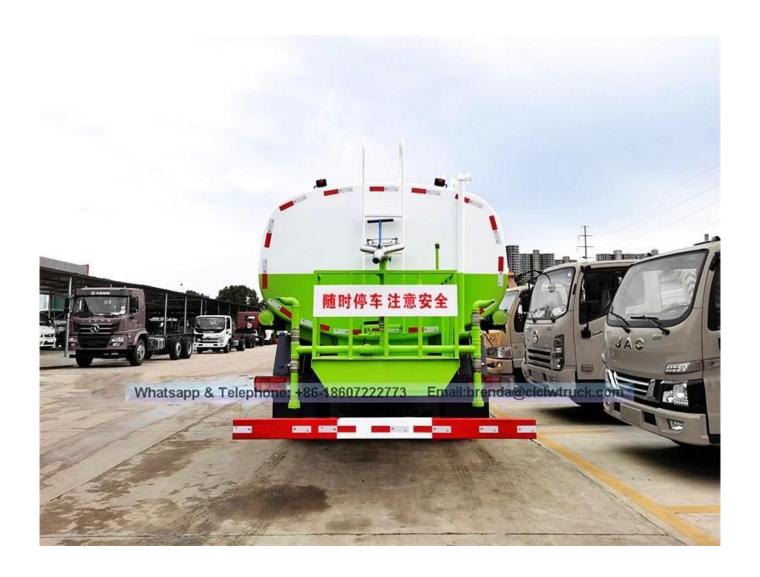

- 1). Equipped with high power self-suction water pump that characterized by high-pressure and fast speed suction.
- 2).Equipped with front, rear and side sprinklers and high position sprinkler, and rear working platform.
- 3).The water cannon which is installed on the working platform can rotate by 360 degree and the water flow can be adjusted into various rain shape. There are straight shape, heavy rain, moderate rain and drizzle etc. The max range can reach 30M.
- 4). Equipped with fire coupling, flow valves, filter screen and water level gauge.
- 5).According to customers' request, the crane, high working platform and spraying machine also can be equipped.
- 6).Mainly used for washing on urban roads, watering and greening on trees, green belts and lawn and dust full of construction sites. And also used for drinking water delivery and fire fighting function etc.