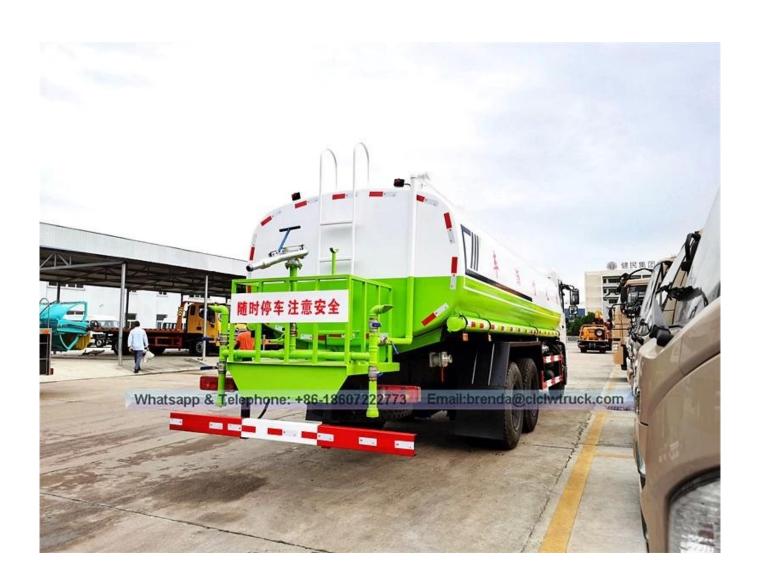

- 1). Equipped with high power self-suction water pump that characterized by high-pressure and fast speed suction.
- 2).Equipped with front, rear and side sprinklers and high position sprinkler, and rear working platform.
- 3).The water cannon which is installed on the working platform can rotate by 360 degree and the water flow can be adjusted into various rain shape. There are straight shape, heavy rain, moderate rain and drizzle etc. The max range can reach 30M.
- 4). Equipped with fire coupling, flow valves, filter screen and water level gauge.
- 5).According to customers' request, the crane, high working platform and spraying machine also can be equipped.
- 6).Mainly used for washing on urban roads, watering and greening on trees, green belts and lawn and dust full of construction sites. And also used for drinking water delivery and fire fighting function etc.