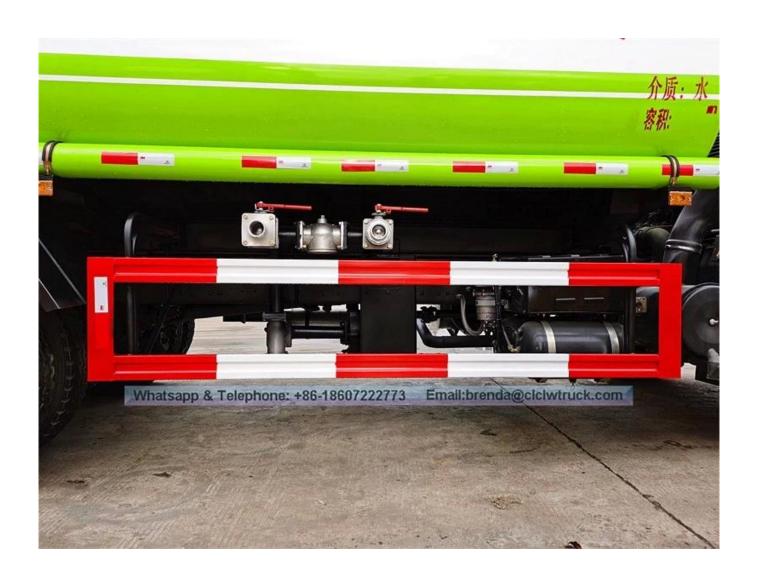

- 1). Equipped with high power self-suction water pump that characterized by high-pressure and fast speed suction.
- 2).Equipped with front, rear and side sprinklers and high position sprinkler, and rear working platform.
- 3).The water cannon which is installed on the working platform can rotate by 360 degree and the water flow can be adjusted into various rain shape. There are straight shape, heavy rain, moderate rain and drizzle etc. The max range can reach 30M.
- 4). Equipped with fire coupling, flow valves, filter screen and water level gauge.
- 5).According to customers' request, the crane, high working platform and spraying machine also can be equipped.
- 6).Mainly used for washing on urban roads, watering and greening on trees, green belts and lawn and dust full of construction sites. And also used for drinking water delivery and fire fighting function etc.