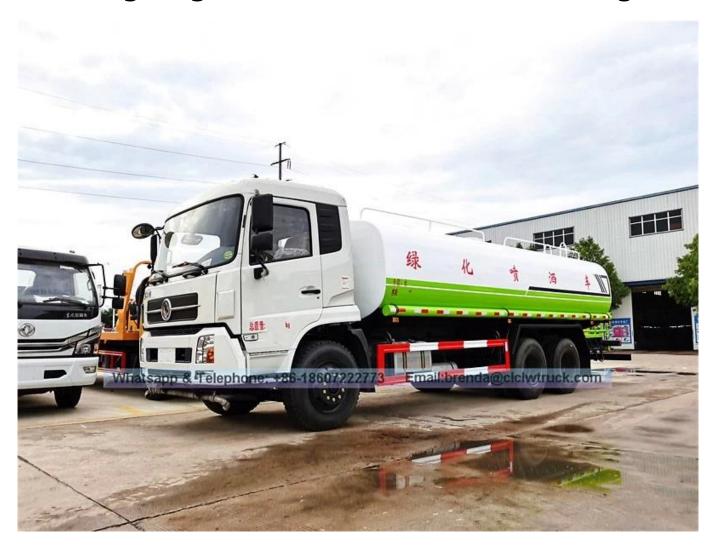

| Main specification          |                                                                    |                       |                        |                  |                               |                   |           |  |
|-----------------------------|--------------------------------------------------------------------|-----------------------|------------------------|------------------|-------------------------------|-------------------|-----------|--|
| Product model and name      | EQ1258KB3GJ water truck                                            |                       |                        |                  |                               |                   |           |  |
| Gross weight(Kg)            | 25000                                                              | Drive type            |                        |                  | 6x4                           |                   |           |  |
| Payload(Kg)                 | 15800                                                              | Overall dimension(mm) |                        |                  | 9950X2490X3350                |                   |           |  |
| Curb weight(Kg)             | 9005                                                               | Cab seats             |                        |                  | 3                             |                   |           |  |
| Approach/departure angle(°) | 28/10                                                              | Front/rear hang(mm)   |                        |                  | 1245/3055                     |                   |           |  |
| Axle No.                    | 3                                                                  | Whee                  | Wheelbase(mm)          |                  |                               | 4350+1300         |           |  |
| Axle load(Kg)               | 7000/18000                                                         | Max speed(Km/h)       |                        |                  | 85                            | 85                |           |  |
| Chassis specification       |                                                                    |                       |                        |                  |                               |                   |           |  |
| Chassis model               | EQ1258KB3GJ                                                        | Manufacturer          |                        |                  | Dongfeng Motor Co.,Ltd        |                   |           |  |
| Brand name                  | Dongfeng                                                           | Dimension(mm)         |                        |                  | 9360X2462X2880                |                   |           |  |
| Tyre specification          | 10.00-20                                                           | Tyre No.              |                        |                  | 10                            |                   |           |  |
| Steel spring number         | 8/13,8/12                                                          | Front track base(mm)  |                        |                  | 1940                          |                   |           |  |
| Fuel type                   | Diesel                                                             | Rear track base(mm)   |                        |                  | 1860/1860                     |                   |           |  |
| Emission standard           | Euro 3                                                             | Trans                 | missic                 | n                | 8 forward gear,1 reverse gear |                   |           |  |
| Cab                         | Luxurious interior trim with dashboard and air condition, sleeper. |                       |                        |                  |                               |                   |           |  |
| Engine model                | Engine manufacturer                                                |                       |                        | Displacement(ml) |                               |                   | Power(Kw) |  |
| B210 33                     | Dongfeng Cummins Engine<br>Co.,Ltd                                 |                       |                        | 5900             |                               |                   | 155       |  |
| Performance                 |                                                                    |                       |                        |                  |                               |                   |           |  |
| Tank volume(m³)             | 20(20 000liter)                                                    |                       | Tank material          |                  |                               | Carbon steel Q235 |           |  |
| Water pump model            | 80QZF-60/90N                                                       |                       | Water pump flow(m³/h)  |                  |                               | 60                |           |  |
| Watering width(M)           | ≥14                                                                |                       | Water cannon range (M) |                  |                               | ≥28               |           |  |
| Feature and Application     | on                                                                 |                       |                        |                  |                               |                   |           |  |

- 1). Equipped with high power self-suction water pump that characterized by high-pressure and fast speed suction.
- 2).Equipped with front, rear and side sprinklers and high position sprinkler, and rear working platform.
- 3).The water cannon which is installed on the working platform can rotate by 360 degree and the water flow can be adjusted into various rain shape. There are straight shape, heavy rain, moderate rain and drizzle etc. The max range can reach 30M.
- 4). Equipped with fire coupling, flow valves, filter screen and water level gauge.
- 5).According to customers' request, the crane, high working platform and spraying machine also can be equipped.
- 6).Mainly used for washing on urban roads, watering and greening on trees, green belts and lawn and dust full of construction sites. And also used for drinking water delivery and fire fighting function etc.

## **Dongfeng 20000liter water truck image**