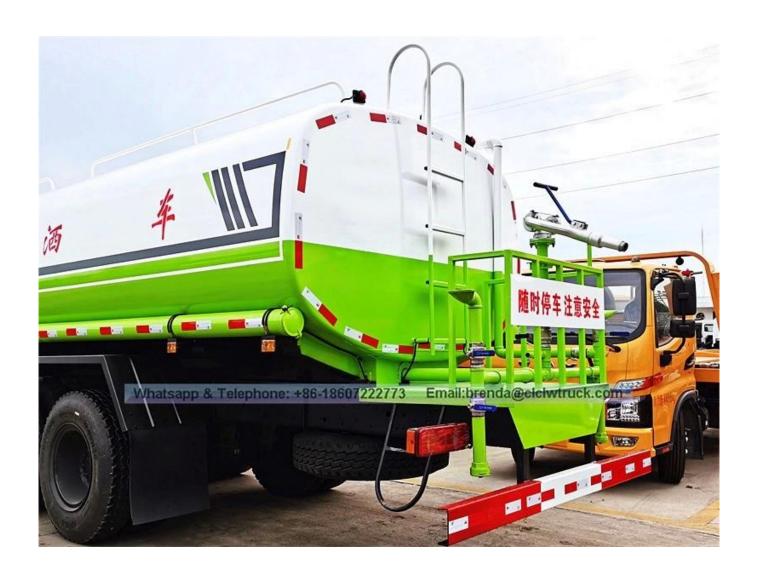

- 1). Equipped with high power self-suction water pump that characterized by high-pressure and fast speed suction.
- 2).Equipped with front, rear and side sprinklers and high position sprinkler, and rear working platform.
- 3).The water cannon which is installed on the working platform can rotate by 360 degree and the water flow can be adjusted into various rain shape. There are straight shape, heavy rain, moderate rain and drizzle etc. The max range can reach 30M.
- 4). Equipped with fire coupling, flow valves, filter screen and water level gauge.
- 5).According to customers' request, the crane, high working platform and spraying machine also can be equipped.
- 6).Mainly used for washing on urban roads, watering and greening on trees, green belts and lawn and dust full of construction sites. And also used for drinking water delivery and fire fighting function etc.