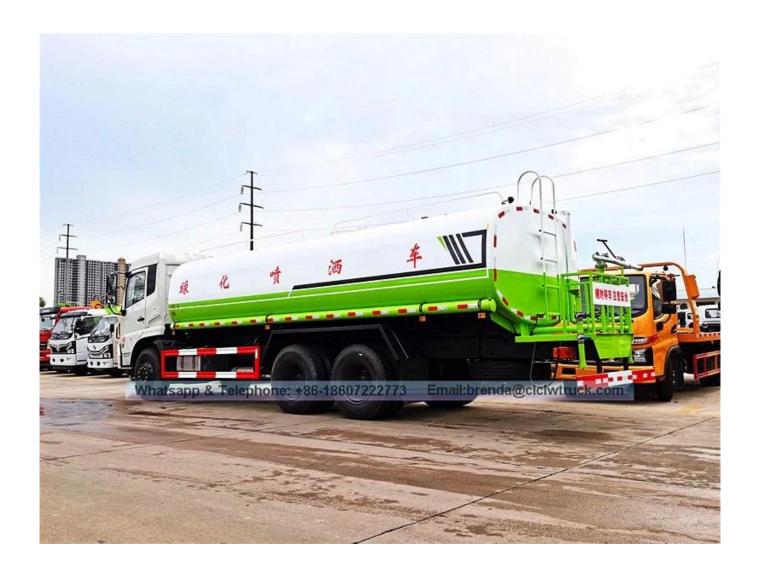

| Main specification          |                                                                    |                       |                        |                  |                               |                   |           |  |
|-----------------------------|--------------------------------------------------------------------|-----------------------|------------------------|------------------|-------------------------------|-------------------|-----------|--|
| Product model and name      | EQ1258KB3GJ water truck                                            |                       |                        |                  |                               |                   |           |  |
| Gross weight(Kg)            | 25000                                                              | Drive type            |                        |                  | 6x4                           |                   |           |  |
| Payload(Kg)                 | 15800                                                              | Overall dimension(mm) |                        |                  | 9950X2490X3350                |                   |           |  |
| Curb weight(Kg)             | 9005                                                               | Cab seats             |                        |                  | 3                             |                   |           |  |
| Approach/departure angle(°) | 28/10                                                              | Front/rear hang(mm)   |                        |                  | 1245/3055                     |                   |           |  |
| Axle No.                    | 3                                                                  | Whee                  | Wheelbase(mm)          |                  |                               | 4350+1300         |           |  |
| Axle load(Kg)               | 7000/18000                                                         | Max speed(Km/h)       |                        |                  | 85                            | 85                |           |  |
| Chassis specification       |                                                                    |                       |                        |                  |                               |                   |           |  |
| Chassis model               | EQ1258KB3GJ                                                        | Manufacturer          |                        |                  | Dongfeng Motor Co.,Ltd        |                   |           |  |
| Brand name                  | Dongfeng                                                           | Dimension(mm)         |                        |                  | 9360X2462X2880                |                   |           |  |
| Tyre specification          | 10.00-20                                                           | Tyre No.              |                        |                  | 10                            |                   |           |  |
| Steel spring number         | 8/13,8/12                                                          | Front track base(mm)  |                        |                  | 1940                          |                   |           |  |
| Fuel type                   | Diesel                                                             | Rear track base(mm)   |                        |                  | 1860/1860                     |                   |           |  |
| Emission standard           | Euro 3                                                             | Trans                 | missic                 | n                | 8 forward gear,1 reverse gear |                   |           |  |
| Cab                         | Luxurious interior trim with dashboard and air condition, sleeper. |                       |                        |                  |                               |                   |           |  |
| Engine model                | Engine manufacturer                                                |                       |                        | Displacement(ml) |                               |                   | Power(Kw) |  |
| B210 33                     | Dongfeng Cummins Engine<br>Co.,Ltd                                 |                       |                        | 5900             |                               |                   | 155       |  |
| Performance                 |                                                                    |                       |                        |                  |                               |                   |           |  |
| Tank volume(m³)             | 20(20 000liter)                                                    |                       | Tank material          |                  |                               | Carbon steel Q235 |           |  |
| Water pump model            | 80QZF-60/90N                                                       |                       | Water pump flow(m³/h)  |                  |                               | 60                |           |  |
| Watering width(M)           | ≥14                                                                |                       | Water cannon range (M) |                  |                               | ≥28               |           |  |
| Feature and Application     | on                                                                 |                       |                        |                  |                               |                   |           |  |

- 1). Equipped with high power self-suction water pump that characterized by high-pressure and fast speed suction.
- 2).Equipped with front, rear and side sprinklers and high position sprinkler, and rear working platform.
- 3).The water cannon which is installed on the working platform can rotate by 360 degree and the water flow can be adjusted into various rain shape. There are straight shape, heavy rain, moderate rain and drizzle etc. The max range can reach 30M.
- 4). Equipped with fire coupling, flow valves, filter screen and water level gauge.
- 5).According to customers' request, the crane, high working platform and spraying machine also can be equipped.
- 6).Mainly used for washing on urban roads, watering and greening on trees, green belts and lawn and dust full of construction sites. And also used for drinking water delivery and fire fighting function etc.

## **Dongfeng 20000liter water truck image**