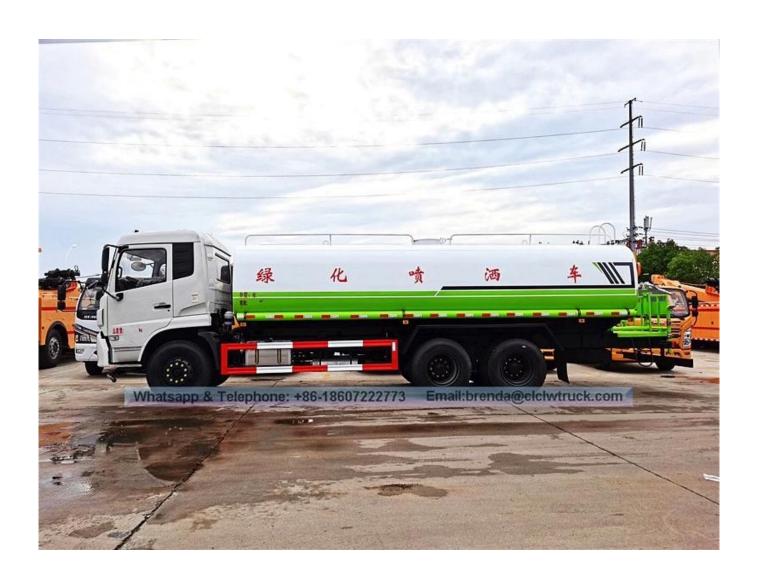

| Main specification          |                                                                    |                       |                        |                  |                               |                   |           |  |
|-----------------------------|--------------------------------------------------------------------|-----------------------|------------------------|------------------|-------------------------------|-------------------|-----------|--|
| Product model and name      | EQ1258KB3GJ water truck                                            |                       |                        |                  |                               |                   |           |  |
| Gross weight(Kg)            | 25000                                                              | Drive type            |                        |                  | 6x4                           |                   |           |  |
| Payload(Kg)                 | 15800                                                              | Overall dimension(mm) |                        |                  | 9950X2490X3350                |                   |           |  |
| Curb weight(Kg)             | 9005                                                               | Cab seats             |                        |                  | 3                             |                   |           |  |
| Approach/departure angle(°) | 28/10                                                              | Front/rear hang(mm)   |                        |                  | 1245/3055                     |                   |           |  |
| Axle No.                    | 3                                                                  | Whee                  | Wheelbase(mm)          |                  |                               | 4350+1300         |           |  |
| Axle load(Kg)               | 7000/18000                                                         | Max speed(Km/h)       |                        |                  | 85                            | 85                |           |  |
| Chassis specification       |                                                                    |                       |                        |                  |                               |                   |           |  |
| Chassis model               | EQ1258KB3GJ                                                        | Manufacturer          |                        |                  | Dongfeng Motor Co.,Ltd        |                   |           |  |
| Brand name                  | Dongfeng                                                           | Dimension(mm)         |                        |                  | 9360X2462X2880                |                   |           |  |
| Tyre specification          | 10.00-20                                                           | Tyre No.              |                        |                  | 10                            |                   |           |  |
| Steel spring number         | 8/13,8/12                                                          | Front track base(mm)  |                        |                  | 1940                          |                   |           |  |
| Fuel type                   | Diesel                                                             | Rear track base(mm)   |                        |                  | 1860/1860                     |                   |           |  |
| Emission standard           | Euro 3                                                             | Trans                 | missic                 | n                | 8 forward gear,1 reverse gear |                   |           |  |
| Cab                         | Luxurious interior trim with dashboard and air condition, sleeper. |                       |                        |                  |                               |                   |           |  |
| Engine model                | Engine manufacturer                                                |                       |                        | Displacement(ml) |                               |                   | Power(Kw) |  |
| B210 33                     | Dongfeng Cummins Engine<br>Co.,Ltd                                 |                       |                        | 5900             |                               |                   | 155       |  |
| Performance                 |                                                                    |                       |                        |                  |                               |                   |           |  |
| Tank volume(m³)             | 20(20 000liter)                                                    |                       | Tank material          |                  |                               | Carbon steel Q235 |           |  |
| Water pump model            | 80QZF-60/90N                                                       |                       | Water pump flow(m³/h)  |                  |                               | 60                |           |  |
| Watering width(M)           | ≥14                                                                |                       | Water cannon range (M) |                  |                               | ≥28               |           |  |
| Feature and Application     | on                                                                 |                       |                        |                  |                               |                   |           |  |

- 1). Equipped with high power self-suction water pump that characterized by high-pressure and fast speed suction.
- 2).Equipped with front, rear and side sprinklers and high position sprinkler, and rear working platform.
- 3).The water cannon which is installed on the working platform can rotate by 360 degree and the water flow can be adjusted into various rain shape. There are straight shape, heavy rain, moderate rain and drizzle etc. The max range can reach 30M.
- 4). Equipped with fire coupling, flow valves, filter screen and water level gauge.
- 5).According to customers' request, the crane, high working platform and spraying machine also can be equipped.
- 6).Mainly used for washing on urban roads, watering and greening on trees, green belts and lawn and dust full of construction sites. And also used for drinking water delivery and fire fighting function etc.

## **Dongfeng 20000liter water truck image**