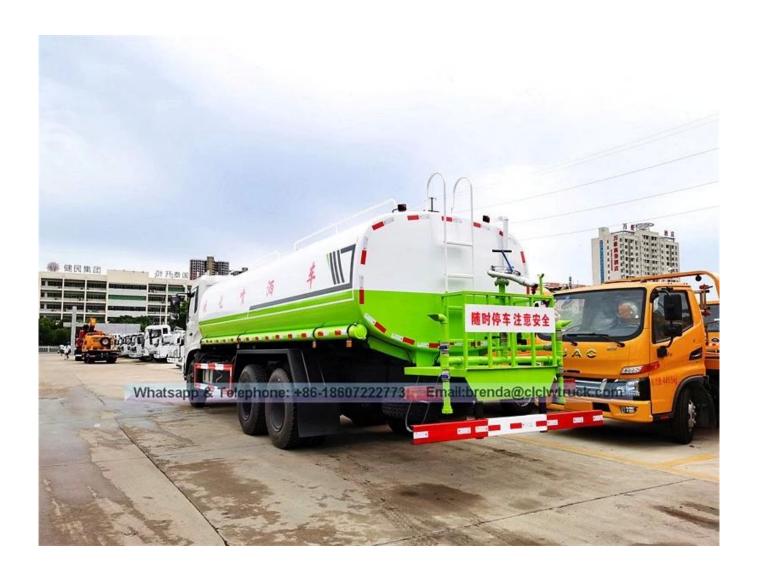

| Main specification          |                                                                    |                       |                        |                  |                               |                   |           |  |
|-----------------------------|--------------------------------------------------------------------|-----------------------|------------------------|------------------|-------------------------------|-------------------|-----------|--|
| Product model and name      | EQ1258KB3GJ water truck                                            |                       |                        |                  |                               |                   |           |  |
| Gross weight(Kg)            | 25000                                                              | Drive type            |                        |                  | 6x4                           |                   |           |  |
| Payload(Kg)                 | 15800                                                              | Overall dimension(mm) |                        |                  | 9950X2490X3350                |                   |           |  |
| Curb weight(Kg)             | 9005                                                               | Cab seats             |                        |                  | 3                             |                   |           |  |
| Approach/departure angle(°) | 28/10                                                              | Front/rear hang(mm)   |                        |                  | 1245/3055                     |                   |           |  |
| Axle No.                    | 3                                                                  | Whee                  | Wheelbase(mm)          |                  |                               | 4350+1300         |           |  |
| Axle load(Kg)               | 7000/18000                                                         | Max speed(Km/h)       |                        |                  | 85                            | 85                |           |  |
| Chassis specification       |                                                                    |                       |                        |                  |                               |                   |           |  |
| Chassis model               | EQ1258KB3GJ                                                        | Manufacturer          |                        |                  | Dongfeng Motor Co.,Ltd        |                   |           |  |
| Brand name                  | Dongfeng                                                           | Dimension(mm)         |                        |                  | 9360X2462X2880                |                   |           |  |
| Tyre specification          | 10.00-20                                                           | Tyre No.              |                        |                  | 10                            |                   |           |  |
| Steel spring number         | 8/13,8/12                                                          | Front track base(mm)  |                        |                  | 1940                          |                   |           |  |
| Fuel type                   | Diesel                                                             | Rear track base(mm)   |                        |                  | 1860/1860                     |                   |           |  |
| Emission standard           | Euro 3                                                             | Trans                 | missic                 | n                | 8 forward gear,1 reverse gear |                   |           |  |
| Cab                         | Luxurious interior trim with dashboard and air condition, sleeper. |                       |                        |                  |                               |                   |           |  |
| Engine model                | Engine manufacturer                                                |                       |                        | Displacement(ml) |                               |                   | Power(Kw) |  |
| B210 33                     | Dongfeng Cummins Engine<br>Co.,Ltd                                 |                       |                        | 5900             |                               |                   | 155       |  |
| Performance                 |                                                                    |                       |                        |                  |                               |                   |           |  |
| Tank volume(m³)             | 20(20 000liter)                                                    |                       | Tank material          |                  |                               | Carbon steel Q235 |           |  |
| Water pump model            | 80QZF-60/90N                                                       |                       | Water pump flow(m³/h)  |                  |                               | 60                |           |  |
| Watering width(M)           | ≥14                                                                |                       | Water cannon range (M) |                  |                               | ≥28               |           |  |
| Feature and Application     | on                                                                 |                       |                        |                  |                               |                   |           |  |

- 1). Equipped with high power self-suction water pump that characterized by high-pressure and fast speed suction.
- 2).Equipped with front, rear and side sprinklers and high position sprinkler, and rear working platform.
- 3).The water cannon which is installed on the working platform can rotate by 360 degree and the water flow can be adjusted into various rain shape. There are straight shape, heavy rain, moderate rain and drizzle etc. The max range can reach 30M.
- 4). Equipped with fire coupling, flow valves, filter screen and water level gauge.
- 5).According to customers' request, the crane, high working platform and spraying machine also can be equipped.
- 6).Mainly used for washing on urban roads, watering and greening on trees, green belts and lawn and dust full of construction sites. And also used for drinking water delivery and fire fighting function etc.

## **Dongfeng 20000liter water truck image**